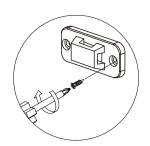

PLEASE CONTACT YOUR SUPPLIER IMMEDIATELY.

You will find one plastic brackets(A) pre fixed to the back of the unit. Then attach the rest one plastic brackets(A)

screwd into the wall as the image shows, Use the plastic cable tie(B) connect two plastic brackets(A)