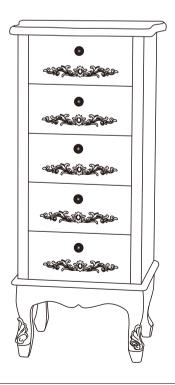

## ANTOINETTE TALLBOY ASSEMBLY INSTRUCTIONS

PLEASE KEEP THE ORIGINAL PACKING UNTIL YOUR ITEM IS FULLY ASSEMBLED AND IN PLACE, IN THE UNLIKELY EVEN YOU NEED TO RETURN THE PRODUCT, IT MUST BE RETURNED BACK IN ITS ORIGINAL PACKING TO AVOID DAMAGE.