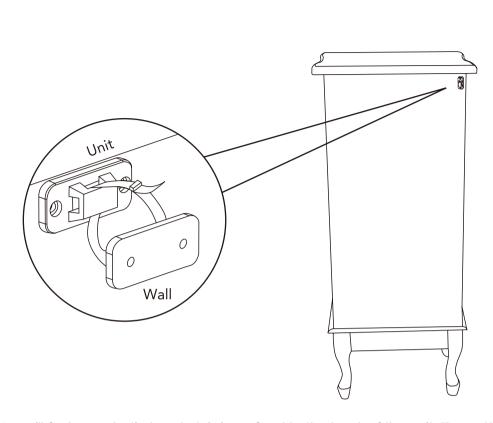

## **HARDWARE LIST**

| Α | PLASTIC BRACKET<br>45X20MM   | 1 |
|---|------------------------------|---|
| В | PLASTIC CABLE TIE<br>245X7MM | 1 |

PLEASE CHECK THAT YOU HAVE ALL THE PARTS LISTED.

BEFORE YOU START ASSEMBLING IF YOU FIND THAT SOMETHING IS MISSING DO NOT CONTINUE ASSEMBLY.

PLEASE CONTACT YOUR SUPPLIER IMMEDIATELY.

You will find one plastic brackets(A) pre fixed to the back of the unit. Then attach the rest one plastic brackets(A)

screwd into the wall as the image shows, Use the plastic cable tie(B) connect two plastic brackets(A)