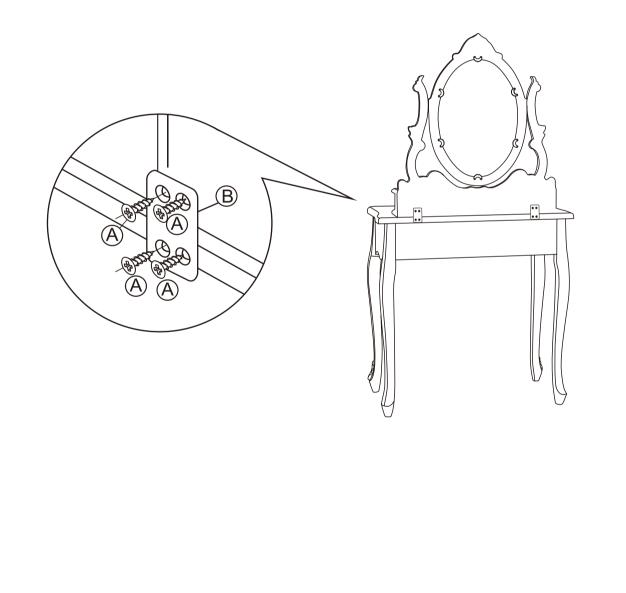

## STEP 1

You will find two metal brackets(B) pre fixed to the back of the unit. These have been supplied to fix the mirror unit in place and we recommend that they are used. With the mirror in place, rotate the bracket and secure to the mirror.

## **HARDWARE LIST**

| A |   | SCREW<br>5X12MM              | 6 |
|---|---|------------------------------|---|
| В |   | PLASTIC BRACKET<br>45X20MM   | 2 |
| С | 0 | PLASTIC CABLE TIE<br>245X7MM | 1 |

PLEASE CHECK THAT YOU HAVE ALL THE PARTS LISTED.