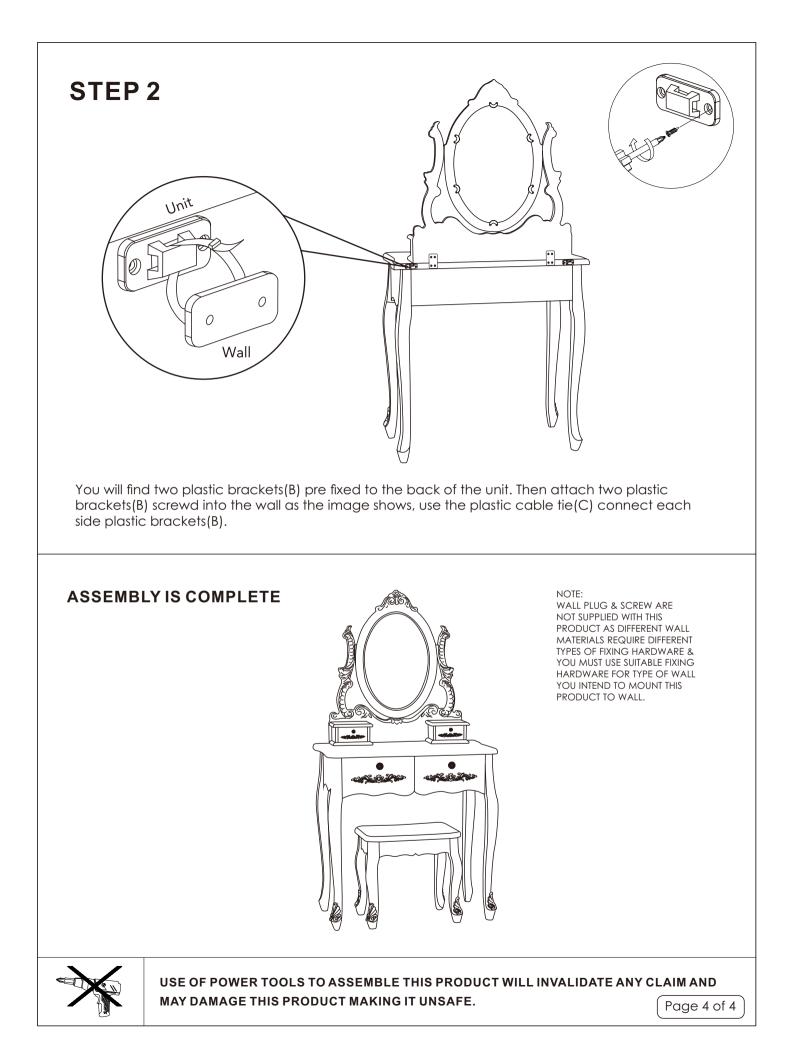

## **HARDWARE LIST**

| A |   | SCREW<br>5X12MM              | 6 |
|---|---|------------------------------|---|
| В |   | PLASTIC BRACKET<br>45X20MM   | 2 |
| С | 0 | PLASTIC CABLE TIE<br>245X7MM | 1 |

PLEASE CHECK THAT YOU HAVE ALL THE PARTS LISTED.