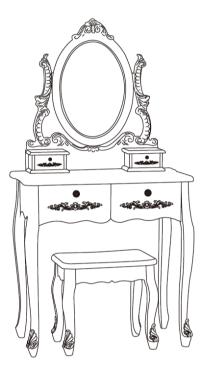

## ANTOINETTE DRESSING TABLE SET ASSEMBLY INSTRUCTIONS

PLEASE KEEP THE ORIGINAL PACKING UNTIL YOUR ITEM IS FULLY ASSEMBLED AND IN PLACE, IN THE UNLIKELY EVEN YOU NEED TO RETURN THE PRODUCT, IT MUST BE RETURNED BACK IN ITS ORIGINAL PACKING TO AVOID DAMAGE.

## IMPORTANT PLEASE READ BEFORE YOU CONTINUE FURTHER

THE PRODUCT YOU HAVE PURCHASED WILL GIVE YOU MANY YEARS OF SERVICE IF YOU FOLLOW THE GUIDELINES FOR ITS SAFE ASSEMBLY AND PERIODIC MAINTENANCE AND CLEANING ...