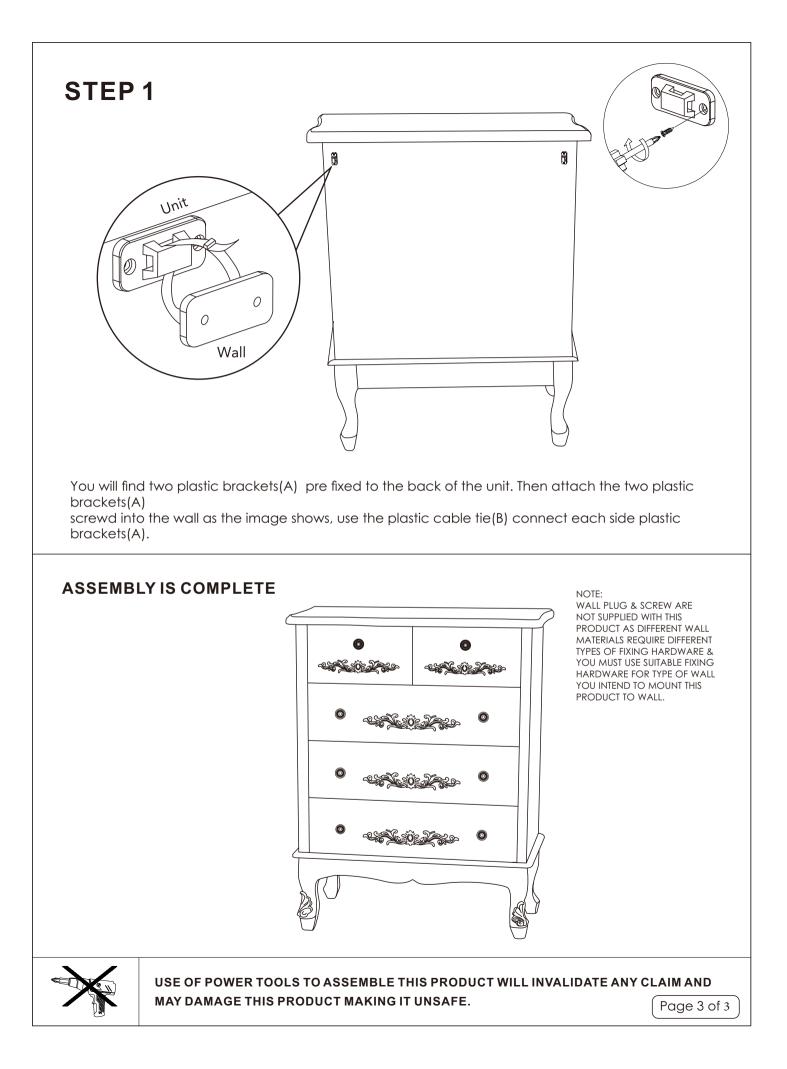

## **HARDWARE LIST**

| A |           | PLASTIC BRACKET<br>45X20MM   | 2 |
|---|-----------|------------------------------|---|
| В | <u>[]</u> | PLASTIC CABLE TIE<br>245X7MM | 1 |

PLEASE CHECK THAT YOU HAVE ALL THE PARTS LISTED.