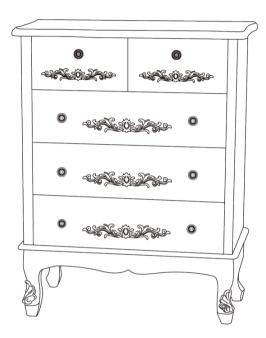

## ANTOINETTE 5 LARGE DRAWER CHEST ASSEMBLY INSTRUCTIONS

PLEASE KEEP THE ORIGINAL PACKING UNTIL YOUR ITEM IS FULLY ASSEMBLED AND IN PLACE, IN THE UNLIKELY EVEN YOU NEED TO RETURN THE PRODUCT, IT MUST BE RETURNED BACK IN ITS ORIGINAL PACKING TO AVOID DAMAGE.