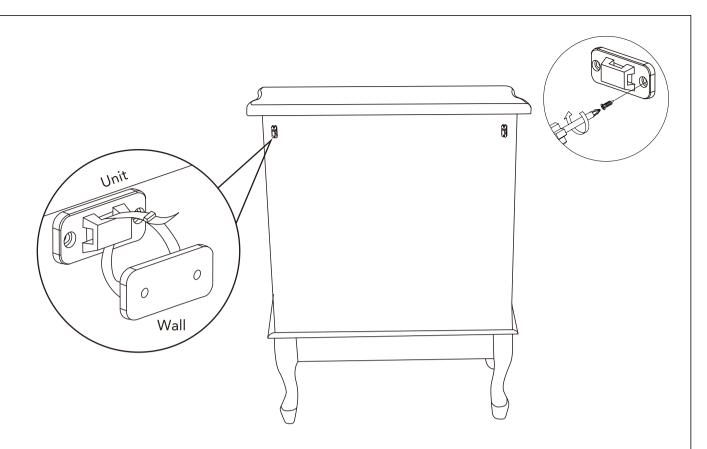

PLEASE CONTACT YOUR SUPPLIER IMMEDIATELY.

You will find two plastic brackets(A) pre fixed to the back of the unit. Then attach the two plastic brackets(A)

screwd into the wall as the image shows, use the plastic cable tie(B) connect each side plastic brackets(A).

## **ASSEMBLY IS COMPLETE**

NOTE:
WALL PLUG & SCREW ARE
NOT SUPPLIED WITH THIS
PRODUCT AS DIFFERENT WALL
MATERIALS REQUIRE DIFFERENT
TYPES OF FIXING HARDWARE &
YOU MUST USE SUITABLE FIXING
HARDWARE FOR TYPE OF WALL
YOU INTEND TO MOUNT THIS
PRODUCT TO WALL.