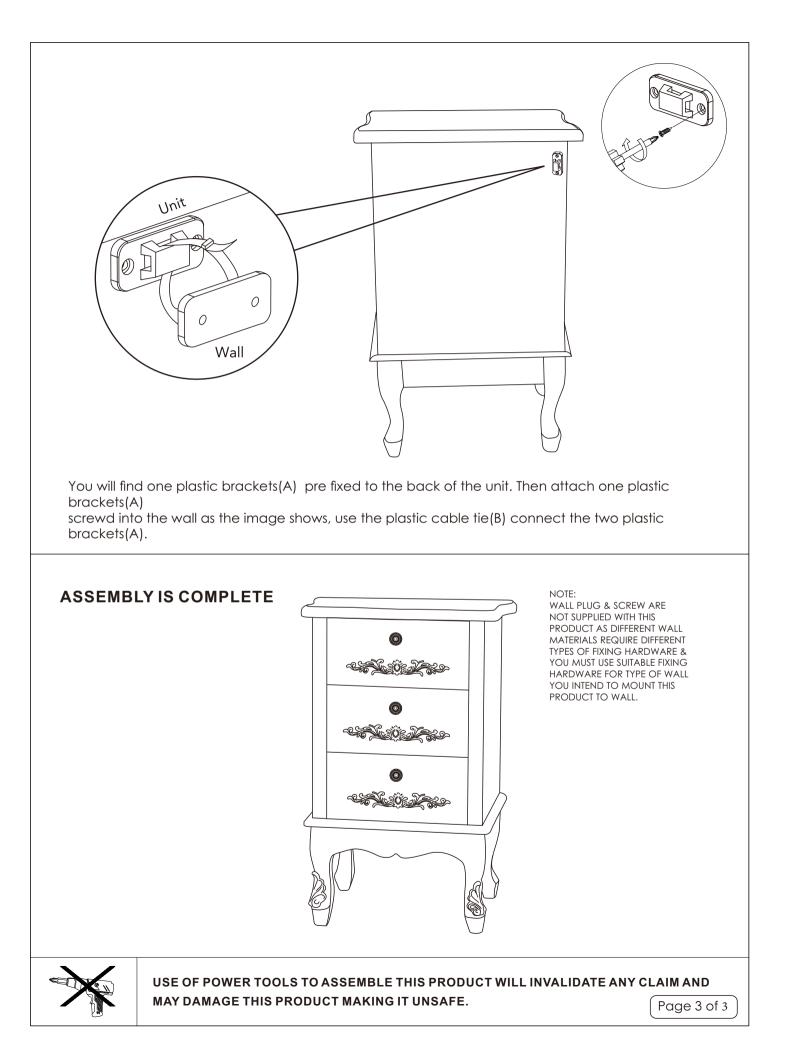

## HARDWARE LIST

| A |           | PLASTIC BRACKET<br>45X20MM   | 1 |
|---|-----------|------------------------------|---|
| В | <u>[]</u> | PLASTIC CABLE TIE<br>245X7MM | 1 |

PLEASE CHECK THAT YOU HAVE ALL THE PARTS LISTED.

BEFORE YOU START ASSEMBLING IF YOU FIND THAT SOMETHING IS MISSING DO NOT CONTINUE ASSEMBLY.

PLEASE CONTACT YOUR SUPPLIER IMMEDIATELY.

USE OF POWER TOOLS TO ASSEMBLE THIS PRODUCT WILL INVALIDATE ANY CLAIM AND MAY DAMAGE THIS PRODUCT MAKING IT UNSAFE.