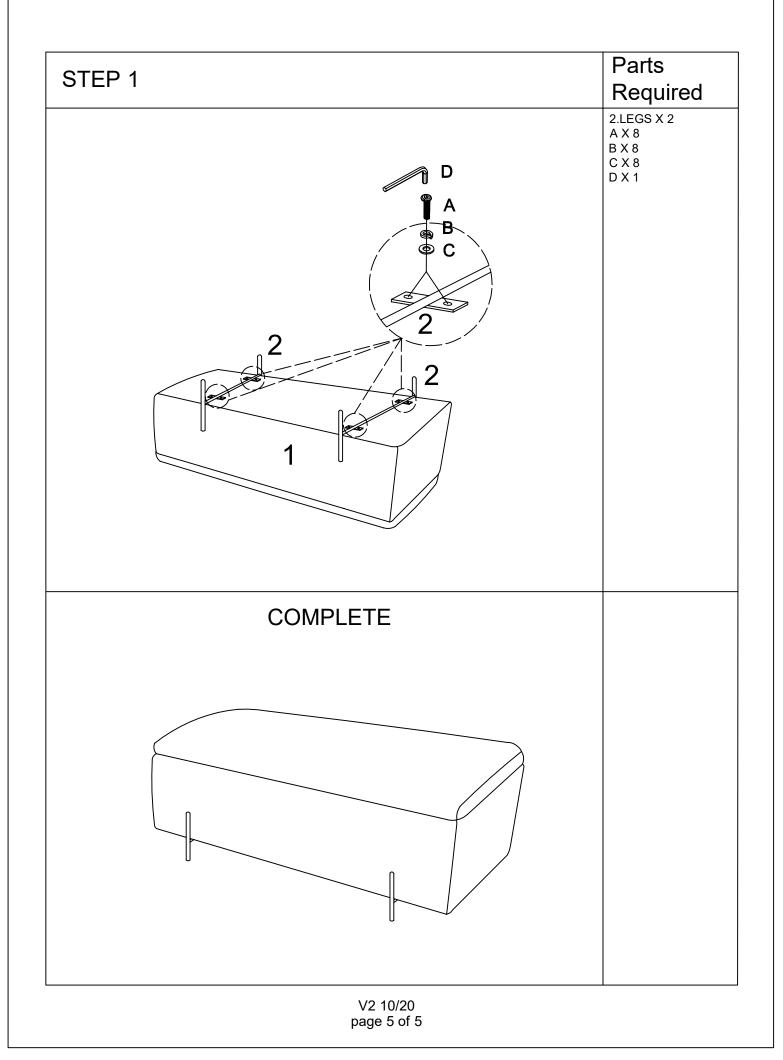

#### Parts

Please check the pack contents before assembling the product. If any components are missing, please contact your retailer. The fittings pack contains small items that should be kept away from small children.

Fixings(to scale)

| Ref            | Dimensions        | Qty |  |  |  |  |  |  |
|----------------|-------------------|-----|--|--|--|--|--|--|
| А              | Bolt-1/4*25mm     | 8   |  |  |  |  |  |  |
| В              | Spring Washer*1/4 | 8   |  |  |  |  |  |  |
| С              | Washer*1/4        | 8   |  |  |  |  |  |  |
| (Not to scale) |                   |     |  |  |  |  |  |  |
| D              | D 4MM Allen Key   |     |  |  |  |  |  |  |