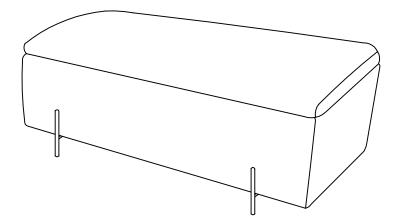

Thank you for purchasing the Mystica ottoman storage bench Please read the instructions carefully to ensure safe use of the product.

Size : 1030MM X 400MM X 445MM Colour : BLUSH PINK / RUSSET / TEAL / GREY