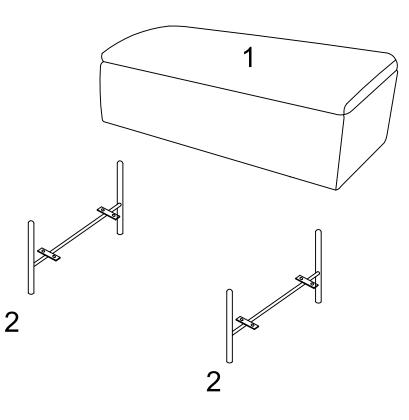

PLEASE READ this sheet prior to assembly to familiarise yourself with the various stages of construction.

Carefully open the pack supplied and check the contents against the parts and fittings check list. Do not destroy any of the packaging until you are certain that you have all the necessary parts for the assembly.

#### Parts

Please check the pack contents before assembling the product. If any components are missing, please contact your retailer. The fittings pack contains small items that should be kept away from small children.