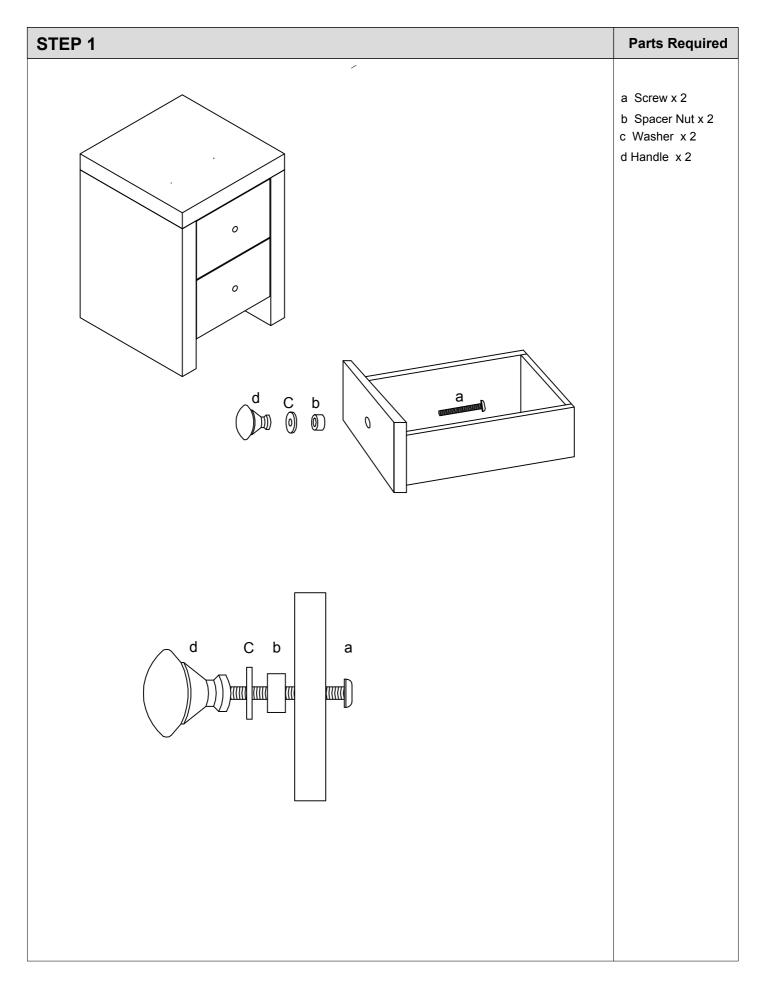

# Fittings(to scale)

|     |            |     | 10 20 |
|-----|------------|-----|-------|
| Ref | Dimensions | Qty |       |
| а   | Screw 30mm | 2   |       |
|     |            |     |       |

|   | <u>1</u> 0 | 20 | 30 | 40 | 50 | 60 | 70 | 80 | 90     | <u>10</u> 0 |
|---|------------|----|----|----|----|----|----|----|--------|-------------|
|   |            |    |    |    |    |    |    |    |        |             |
| I | I          |    |    |    |    |    | I  | I  | I<br>I | I           |
| i | i          |    | h  |    |    |    | İ  | i  | i      | i           |
|   |            |    |    |    |    |    |    |    |        |             |
|   |            |    |    |    |    |    |    |    |        |             |
| Í | i          | Ì  | Í  | i  | İ  | Ì  | Ì  | Í  | Ì      | Í           |
|   |            |    |    | 1  |    |    |    |    | I      |             |

1

1

L

L

T

(Not to scale)

| b | Space Nut | 2 |
|---|-----------|---|
| С | Washer    | 2 |
| d | Handle    | 2 |

I