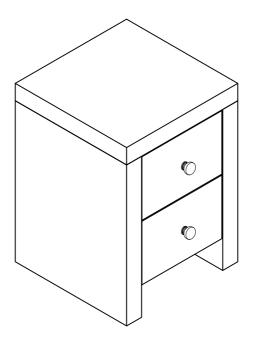

Thank you for purchasing the MIRRORED 2 DRAWER SLIM CHEST. Please read the instructions carefully to ensure safe operation of the product.

Size:30x30x45cm Colour:Clear Finish:Mirrored

**PLEASE READ** this sheet prior to assembly to familiarise yourself with the various stages of construction.

Unwrap all packaging materials and place the components on top of the carton box or on a clean floor to prevent it from scratching.

Check the pack and make sure you have all the parts listed.

Ensure that this product is fully assembled as illustrated before use.