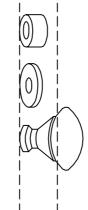

# Fittings(to scale)

|     |            |     | 10 20 |
|-----|------------|-----|-------|
| Ref | Dimensions | Qty |       |
| а   | Screw 30mm | 2   |       |
|     |            |     |       |

|   | <u>1</u> 0 | 20 | 30 | 40 | 50 | 60 | 70 | 80 | 90     | <u>10</u> 0 |
|---|------------|----|----|----|----|----|----|----|--------|-------------|
|   |            |    |    |    |    |    |    |    |        |             |
| I | I          |    |    |    |    |    | I  | I  | I<br>I | I           |
| i | i          |    | h  |    |    |    | İ  | i  | i      | i           |
|   |            |    |    |    |    |    |    |    |        |             |
|   |            |    |    |    |    |    |    |    |        |             |
| Í | i          | Ì  | Í  | i  | İ  | Ì  | Ì  | Í  | Ì      | Í           |
|   |            |    |    | 1  |    |    |    |    | I      |             |

1

1

L

L

T

(Not to scale)

| b | Space Nut | 2 |
|---|-----------|---|
| С | Washer    | 2 |
| d | Handle    | 2 |

I