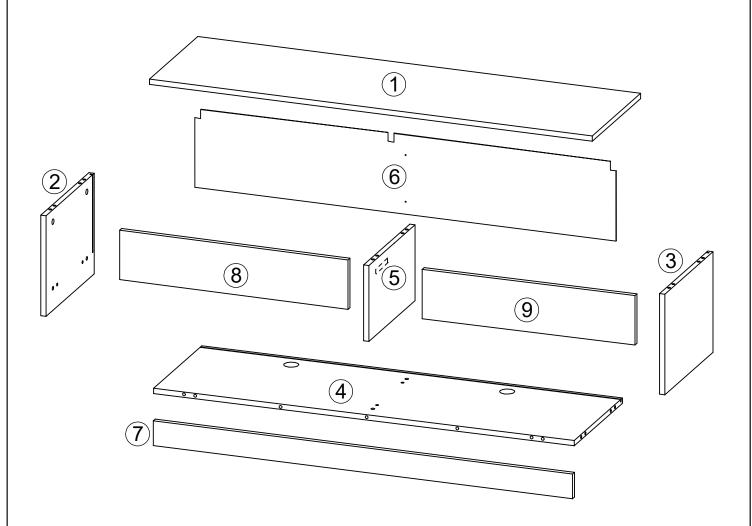

# **Parts and Fittings Checklist**

Please check the pack contents before assembling the product. If any components are missing, please contact your retailer.

The fittings pack contains small items that should be kept away from children.

All parts are packed in one carton

| 1                         | 2                           | 3                          |  |  |  |
|---------------------------|-----------------------------|----------------------------|--|--|--|
| Description: Top Panel    | Description: LH Side Panel  | Description: RH Side Panel |  |  |  |
| Qty: 1                    | Qty: 1                      | Qty: 1                     |  |  |  |
| Size: 1500 x 365 x 15 mm  | Size: 365 x 285 x 15 mm     | Size: 365 x 285 x 15 mm    |  |  |  |
| Carton No: 1/1            | Carton No: 1/1              | Carton No: 1/1             |  |  |  |
| 4                         | 5                           | 6                          |  |  |  |
| Description: Base Panel   | Description: Centre Upright | Description: Back Panel    |  |  |  |
| Qty: 1                    | Qty: 1                      | Qty: 1                     |  |  |  |
| Size: 1468 x 364 x 15 mm  | Size: 349 x 215 x 15 mm     | Size: 1476 x 223 x 3 mm    |  |  |  |
| Carton No: 1/1            | Carton No: 1/1              | Carton No: 1/1             |  |  |  |
| 7                         | 8                           | 9                          |  |  |  |
| Description: Cross Fascia | Description: LH Flap        | Description: RH Flap       |  |  |  |
| Qty: 1                    | Qty: 1                      | Qty: 1                     |  |  |  |
| Size: 1500 x 70 x 15 mm   | Size: 747 x 140 x 15 mm     | Size: 747 x 140 x 15 mm    |  |  |  |
| Carton No: 1/1            | Carton No: 1/1              | Carton No: 1/1             |  |  |  |