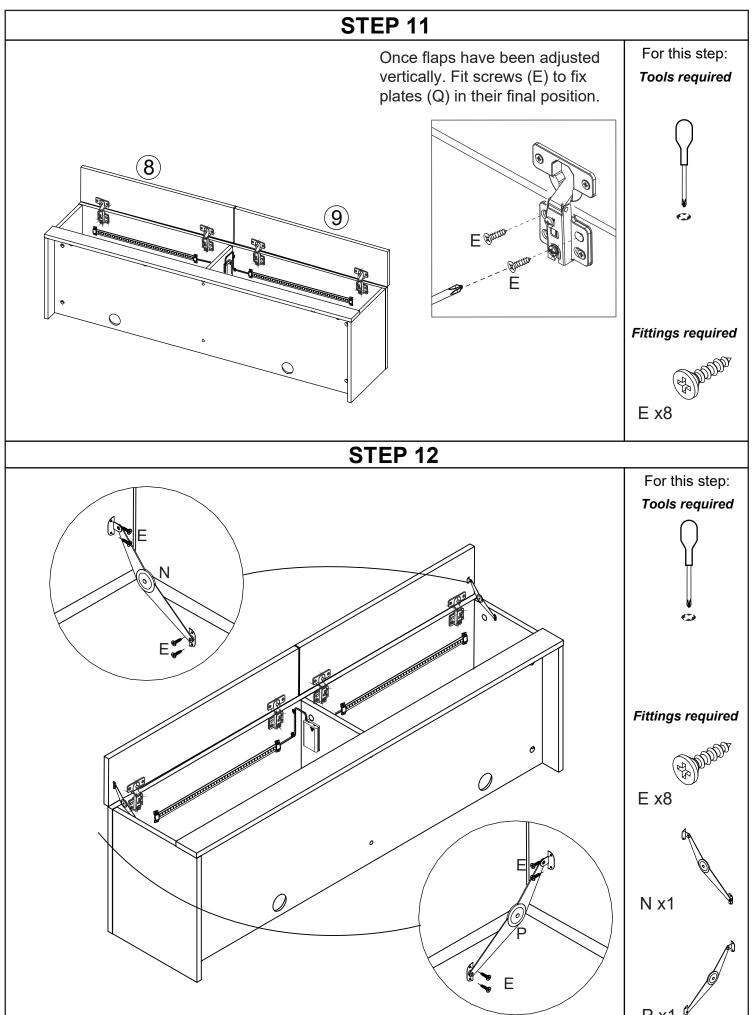

# Fittings (to scale)

|      | 11                                                                        | 0 111    |
|------|---------------------------------------------------------------------------|----------|
| Code | Item                                                                      | Quantity |
| А    | Cam Bolt<br>(35mm overall)                                                | 15       |
| В    | Cam Lock                                                                  | 15       |
| С    | Dowel (8x30mm)                                                            | 14       |
| D    | Screw for Fitting<br>Wall Support<br>(4x32mm)                             | 6        |
| E    | Screw for Fitting Hinge<br>and back panel<br>(3.5x12mm)                   | 34       |
| F    | Carcass Screw for<br>Fitting Centre Upright<br>to Base Panel<br>(M7x50mm) | 2        |

# Fittings (not to scale)

| Code | Item                               | Quantity |
|------|------------------------------------|----------|
| L    | Wall Support -<br>Fixed to Carcass | 3        |
| М    | Wall Bracket                       | 3        |
| N    | Flap Stay - RH                     | 1        |
| Р    | Flap Stay - LH                     | 1        |
| Q    | Hinge                              | 4        |
| R    | Allen Key (4mm)                    | 1        |
| S    | Plastic Cover                      | 2        |