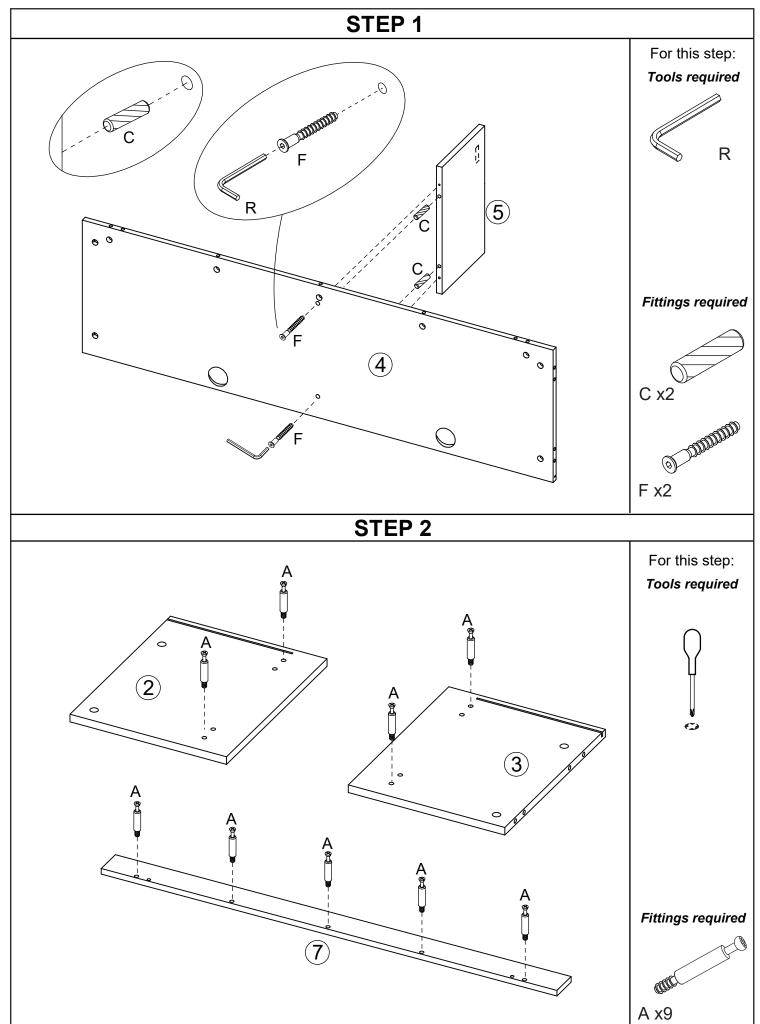

All parts are packed in one carton

| 1                         | 2                           | 3                          |  |  |  |
|---------------------------|-----------------------------|----------------------------|--|--|--|
| Description: Top Panel    | Description: LH Side Panel  | Description: RH Side Panel |  |  |  |
| Qty: 1                    | Qty: 1                      | Qty: 1                     |  |  |  |
| Size: 1500 x 365 x 15 mm  | Size: 365 x 285 x 15 mm     | Size: 365 x 285 x 15 mm    |  |  |  |
| Carton No: 1/1            | Carton No: 1/1              | Carton No: 1/1             |  |  |  |
| 4                         | 5                           | 6                          |  |  |  |
| Description: Base Panel   | Description: Centre Upright | Description: Back Panel    |  |  |  |
| Qty: 1                    | Qty: 1                      | Qty: 1                     |  |  |  |
| Size: 1468 x 364 x 15 mm  | Size: 349 x 215 x 15 mm     | Size: 1476 x 223 x 3 mm    |  |  |  |
| Carton No: 1/1            | Carton No: 1/1              | Carton No: 1/1             |  |  |  |
| 7                         | 8                           | 9                          |  |  |  |
| Description: Cross Fascia | Description: LH Flap        | Description: RH Flap       |  |  |  |
| Qty: 1                    | Qty: 1                      | Qty: 1                     |  |  |  |
| Size: 1500 x 70 x 15 mm   | Size: 747 x 140 x 15 mm     | Size: 747 x 140 x 15 mm    |  |  |  |
| Carton No: 1/1            | Carton No: 1/1              | Carton No: 1/1             |  |  |  |

# Fittings (to scale)

|      | 11                                                                        | 0 111    |
|------|---------------------------------------------------------------------------|----------|
| Code | Item                                                                      | Quantity |
| А    | Cam Bolt<br>(35mm overall)                                                | 15       |
| В    | Cam Lock                                                                  | 15       |
| С    | Dowel (8x30mm)                                                            | 14       |
| D    | Screw for Fitting<br>Wall Support<br>(4x32mm)                             | 6        |
| E    | Screw for Fitting Hinge<br>and back panel<br>(3.5x12mm)                   | 34       |
| F    | Carcass Screw for<br>Fitting Centre Upright<br>to Base Panel<br>(M7x50mm) | 2        |