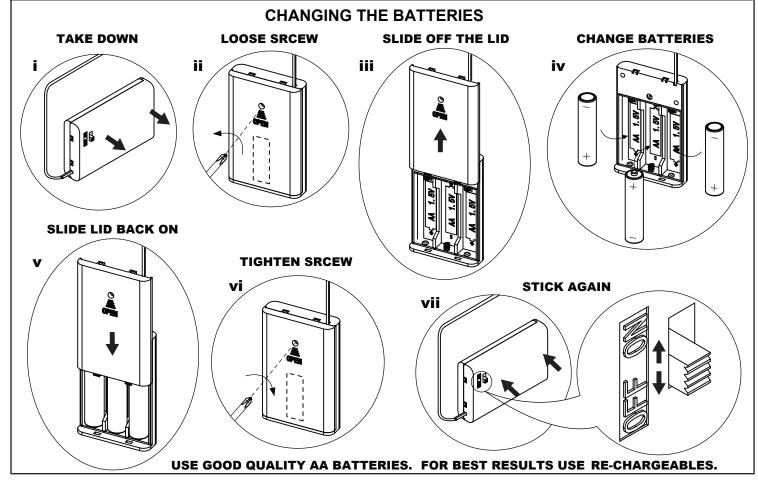

| 4        |



# Fittings (not to scale)

| Code | Item                               | Quantity |
|------|------------------------------------|----------|
| L    | Wall Support -<br>Fixed to Carcass | 3        |
| М    | Wall Bracket                       | 3        |
| N    | Flap Stay - RH                     | 1        |
| Р    | Flap Stay - LH                     | 1        |
| Q    | Hinge                              | 4        |
| R    | Allen Key (4mm)                    | 1        |
| S    | Plastic Cover                      | 2        |





Version 1 - 181206 Page **6** of **15** 





Version 1 - 181206 Page **8** of **15** 



Version 1 - 181206 Page **9** of **15** 



Version 1 - 181206 Page **10** of **15** 





Version 1 - 181206 Page **12** of **15** 







# **Assembly Completed**

Your Galicia 150cm Wall TV Unit with LED is now completely assembled.

Periodically check to ensure that the components are in their proper position, free from damage. Also, make sure the connectors are tight and secure.



#### Keep instructions for future reference