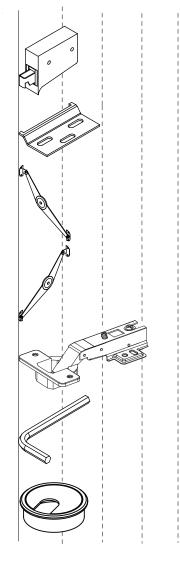

# Fittings (to scale)

|      | 11                                                                        | 0 111    |
|------|---------------------------------------------------------------------------|----------|
| Code | Item                                                                      | Quantity |
| А    | Cam Bolt<br>(35mm overall)                                                | 15       |
| В    | Cam Lock                                                                  | 15       |
| С    | Dowel (8x30mm)                                                            | 14       |
| D    | Screw for Fitting<br>Wall Support<br>(4x32mm)                             | 6        |
| E    | Screw for Fitting Hinge<br>and back panel<br>(3.5x12mm)                   | 34       |
| F    | Carcass Screw for<br>Fitting Centre Upright<br>to Base Panel<br>(M7x50mm) | 2        |

# Fittings (not to scale)

| Code | Item                               | Quantity |
|------|------------------------------------|----------|
| L    | Wall Support -<br>Fixed to Carcass | 3        |
| М    | Wall Bracket                       | 3        |
| N    | Flap Stay - RH                     | 1        |
| Р    | Flap Stay - LH                     | 1        |
| Q    | Hinge                              | 4        |
| R    | Allen Key (4mm)                    | 1        |
| S    | Plastic Cover                      | 2        |