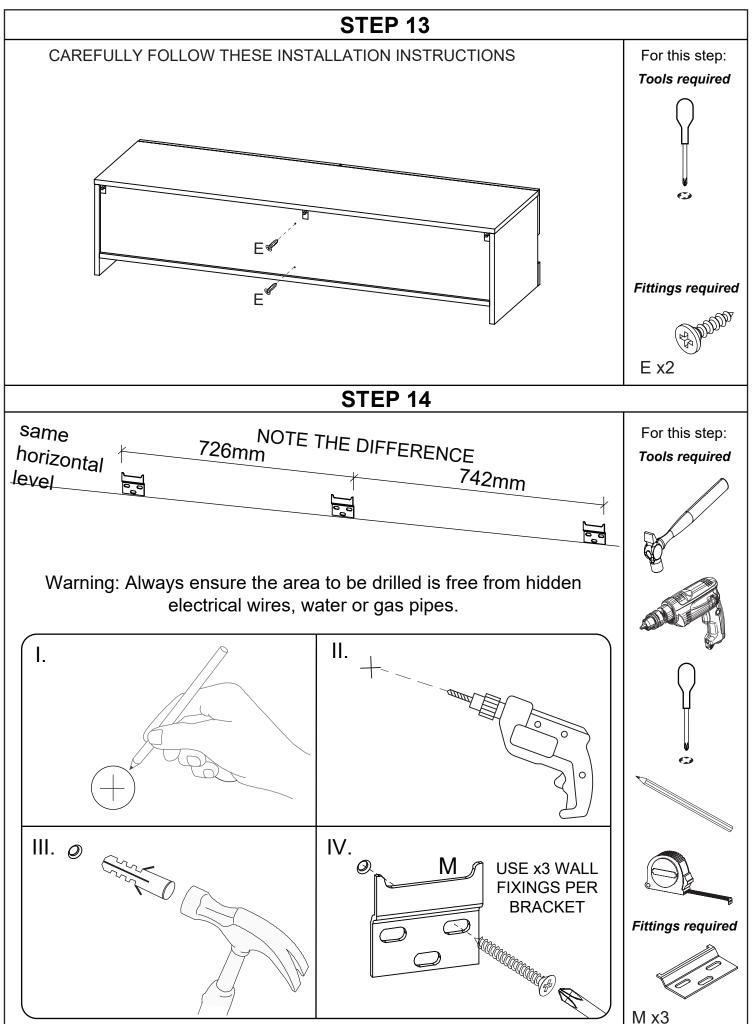

#### WARNINGS:

- 1. In order to prevent the product falling down this product must be installed with the wall hanging device provided do not use any other means to support the product.
- 2. Carefully assess the suitability of the wall to ensure that the fastening device will withstand the load and forces generated. Walls can be quite different in construction so fixings are not supplied choose the most suitable fixing for your wall type if in doubt consult an expert.
- 3. When drilling the wall always be sure the area to be drilled is free from hidden electrical wiring, gas or water pipes.
- 4. The assembly of this product must be done carefully following the detailed stages in the Assembly Instruction.
- 5. Installation of this product needs to be carried out in accordance with the following instructions, see Stage 13 onwards...