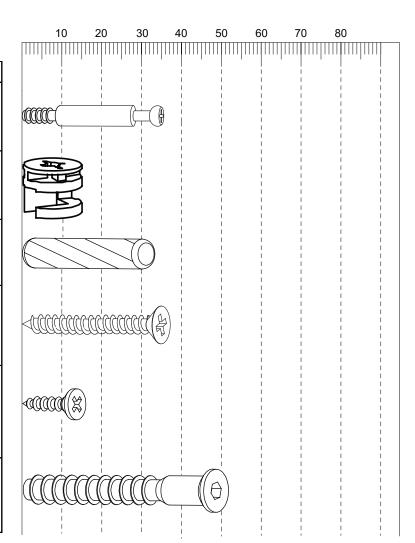

# Fittings (to scale)

|      | 11                                                                        | 0 111    |
|------|---------------------------------------------------------------------------|----------|
| Code | Item                                                                      | Quantity |
| А    | Cam Bolt<br>(35mm overall)                                                | 15       |
| В    | Cam Lock                                                                  | 15       |
| С    | Dowel (8x30mm)                                                            | 14       |
| D    | Screw for Fitting<br>Wall Support<br>(4x32mm)                             | 6        |
| E    | Screw for Fitting Hinge<br>and back panel<br>(3.5x12mm)                   | 34       |
| F    | Carcass Screw for<br>Fitting Centre Upright<br>to Base Panel<br>(M7x50mm) | 2        |