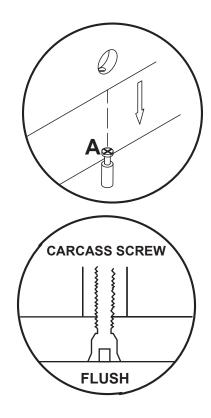

# Fittings (to scale)

|      | 11                                                                        | 0 111    |
|------|---------------------------------------------------------------------------|----------|
| Code | Item                                                                      | Quantity |
| А    | Cam Bolt<br>(35mm overall)                                                | 15       |
| В    | Cam Lock                                                                  | 15       |
| С    | Dowel (8x30mm)                                                            | 14       |
| D    | Screw for Fitting<br>Wall Support<br>(4x32mm)                             | 6        |
| E    | Screw for Fitting Hinge<br>and back panel<br>(3.5x12mm)                   | 34       |
| F    | Carcass Screw for<br>Fitting Centre Upright<br>to Base Panel<br>(M7x50mm) | 2        |