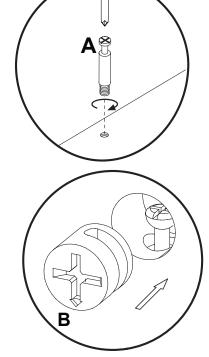

# Fittings (to scale)

|      | 11                                                                        | 0 111    |
|------|---------------------------------------------------------------------------|----------|
| Code | Item                                                                      | Quantity |
| А    | Cam Bolt<br>(35mm overall)                                                | 15       |
| В    | Cam Lock                                                                  | 15       |
| С    | Dowel (8x30mm)                                                            | 14       |
| D    | Screw for Fitting<br>Wall Support<br>(4x32mm)                             | 6        |
| E    | Screw for Fitting Hinge<br>and back panel<br>(3.5x12mm)                   | 34       |
| F    | Carcass Screw for<br>Fitting Centre Upright<br>to Base Panel<br>(M7x50mm) | 2        |