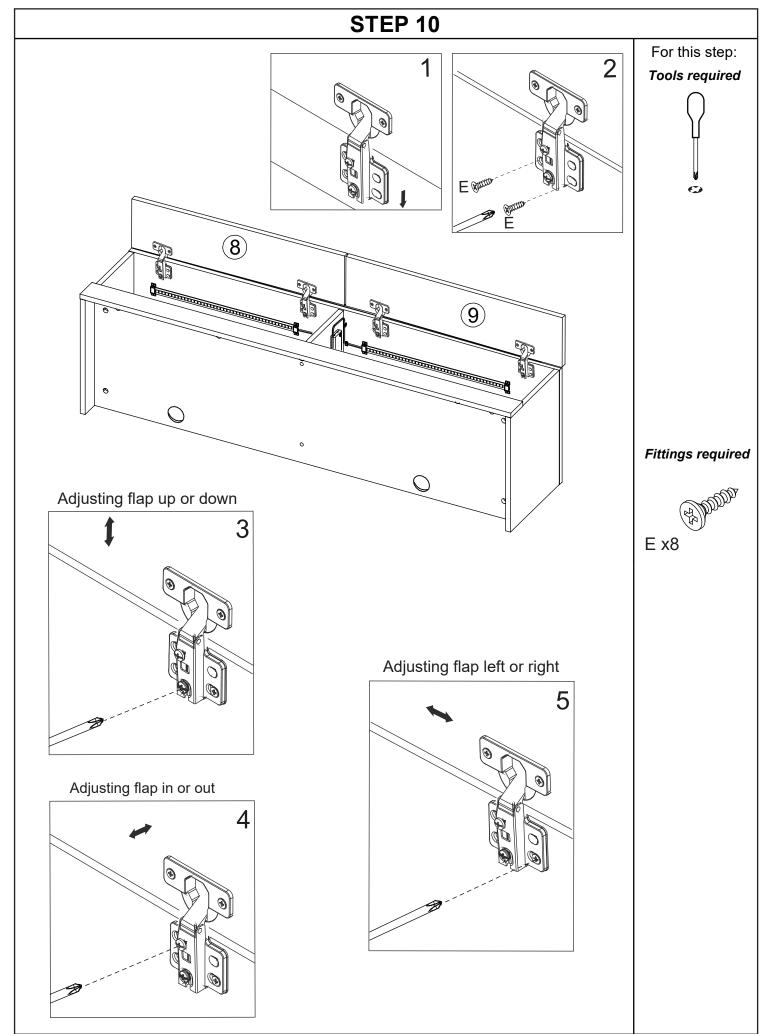

# Fittings (to scale)

|      | 11                                                                        | 0 111    |
|------|---------------------------------------------------------------------------|----------|
| Code | Item                                                                      | Quantity |
| А    | Cam Bolt<br>(35mm overall)                                                | 15       |
| В    | Cam Lock                                                                  | 15       |
| С    | Dowel (8x30mm)                                                            | 14       |
| D    | Screw for Fitting<br>Wall Support<br>(4x32mm)                             | 6        |
| E    | Screw for Fitting Hinge<br>and back panel<br>(3.5x12mm)                   | 34       |
| F    | Carcass Screw for<br>Fitting Centre Upright<br>to Base Panel<br>(M7x50mm) | 2        |

# Fittings (not to scale)

| Code | Item                               | Quantity |
|------|------------------------------------|----------|
| L    | Wall Support -<br>Fixed to Carcass | 3        |
| М    | Wall Bracket                       | 3        |
| N    | Flap Stay - RH                     | 1        |
| Р    | Flap Stay - LH                     | 1        |
| Q    | Hinge                              | 4        |
| R    | Allen Key (4mm)                    | 1        |
| S    | Plastic Cover                      | 2        |