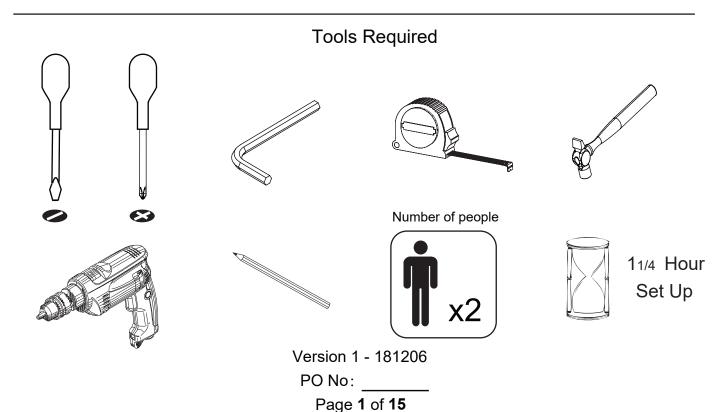

#### **INFORMATION**

- This product is designed to hold 15Kg in total, spread evenly over the whole unit.
- · Do not exceed this weight.
- We recommend that this unit is assembled in the room intended for use.
- When you are ready to start, make sure that you have the right tools, plenty of space and a clean, dry area for assembly.
- Unwrap all packaging materials and place the components on top of the carton box or on a clean floor to prevent them from scratching.
- · Check the pack and make sure you have all the parts listed.
- Ensure that this product is fully assembled as illustrated before use.
- Check all screws or bolts are tightened and inspect regularly
- · Tools not included unless specified in parts list.