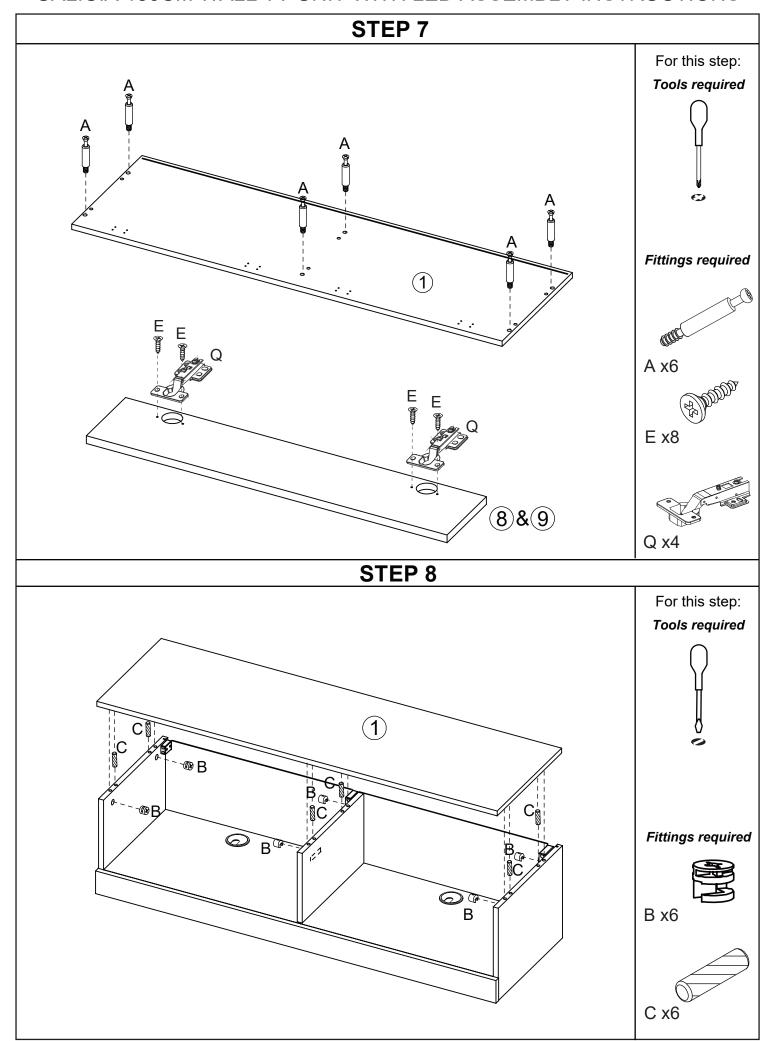

# Fittings (to scale)

|      | 11                                                                        | 0 111    |
|------|---------------------------------------------------------------------------|----------|
| Code | Item                                                                      | Quantity |
| А    | Cam Bolt<br>(35mm overall)                                                | 15       |
| В    | Cam Lock                                                                  | 15       |
| С    | Dowel (8x30mm)                                                            | 14       |
| D    | Screw for Fitting<br>Wall Support<br>(4x32mm)                             | 6        |
| E    | Screw for Fitting Hinge<br>and back panel<br>(3.5x12mm)                   | 34       |
| F    | Carcass Screw for<br>Fitting Centre Upright<br>to Base Panel<br>(M7x50mm) | 2        |

# **General Hints & Tips**

Fittings (packed in each LED pack). Note; there are two packs per unit.

| Code | Item                           | Quantity |
|------|--------------------------------|----------|
| G    | Screw for LED<br>& Cable Clips | 12       |
| Н    | Battery Box and<br>LED Strip   | 2        |
| J    | LED Clip                       | 4        |
| К    | Cable Clip                     | 4        |

# Fittings (not to scale)

| Code | Item                               | Quantity |
|------|------------------------------------|----------|
| L    | Wall Support -<br>Fixed to Carcass | 3        |
| М    | Wall Bracket                       | 3        |
| N    | Flap Stay - RH                     | 1        |
| Р    | Flap Stay - LH                     | 1        |
| Q    | Hinge                              | 4        |
| R    | Allen Key (4mm)                    | 1        |
| S    | Plastic Cover                      | 2        |