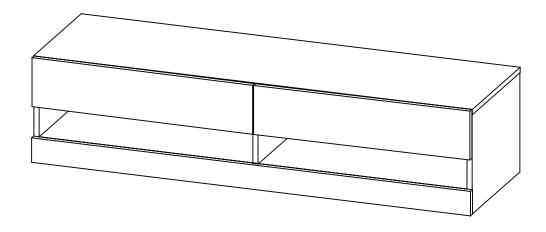

Thank you for purchasing the Galicia 150cm Wall TV Unit with LED.

Please read the instructions carefully to ensure safe operation of this product, especially the installation warnings shown in Page 2 of this guide.

Size: 150 x 38 x 30 cm (WDH)

Colour: White or Grey or Black

Finish: Melamine Cabinet with Gloss Fronts

PLEASE READ this sheet prior to assembly to familiarise yourself with the various stages of construction.