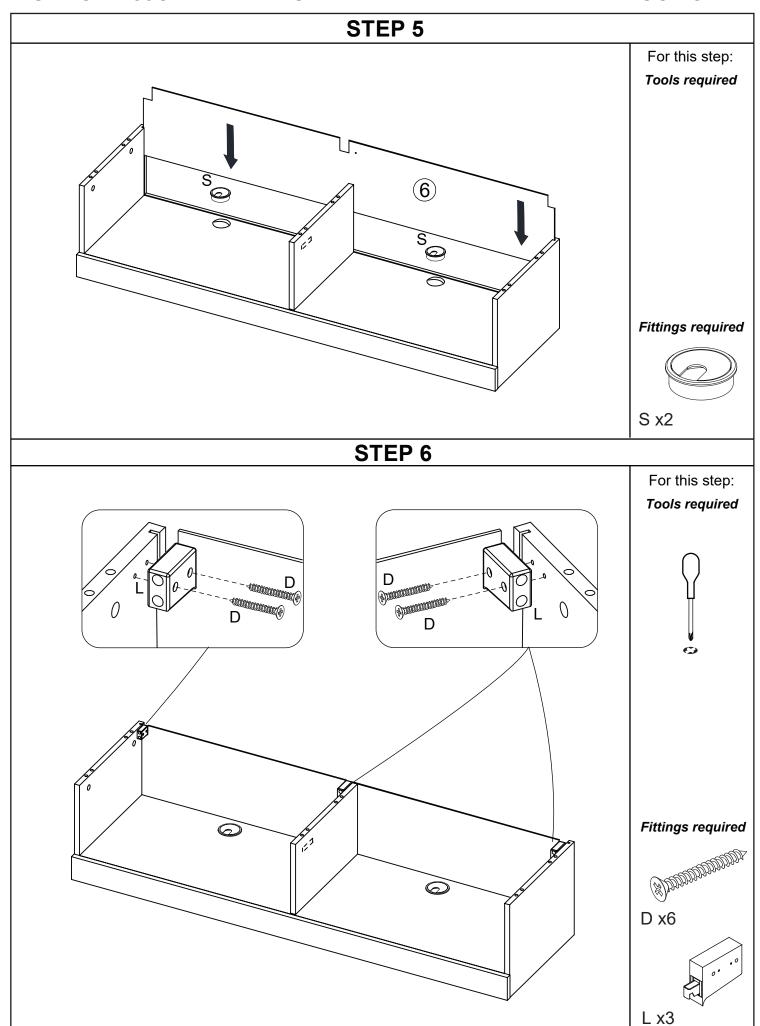

# Fittings (to scale)

|      | 11                                                                        | 0 111    |
|------|---------------------------------------------------------------------------|----------|
| Code | Item                                                                      | Quantity |
| А    | Cam Bolt<br>(35mm overall)                                                | 15       |
| В    | Cam Lock                                                                  | 15       |
| С    | Dowel (8x30mm)                                                            | 14       |
| D    | Screw for Fitting<br>Wall Support<br>(4x32mm)                             | 6        |
| E    | Screw for Fitting Hinge<br>and back panel<br>(3.5x12mm)                   | 34       |
| F    | Carcass Screw for<br>Fitting Centre Upright<br>to Base Panel<br>(M7x50mm) | 2        |

# Fittings (not to scale)

| Code | Item                               | Quantity |
|------|------------------------------------|----------|
| L    | Wall Support -<br>Fixed to Carcass | 3        |
| М    | Wall Bracket                       | 3        |
| N    | Flap Stay - RH                     | 1        |
| Р    | Flap Stay - LH                     | 1        |
| Q    | Hinge                              | 4        |
| R    | Allen Key (4mm)                    | 1        |
| S    | Plastic Cover                      | 2        |