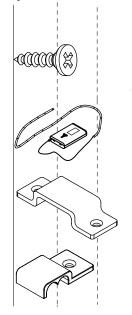

# Fittings (not to scale)

| Code | Item                               | Quantity |
|------|------------------------------------|----------|
| L    | Wall Support -<br>Fixed to Carcass | 3        |
| М    | Wall Bracket                       | 3        |
| N    | Flap Stay - RH                     | 1        |
| Р    | Flap Stay - LH                     | 1        |
| Q    | Hinge                              | 4        |
| R    | Allen Key (4mm)                    | 1        |
| S    | Plastic Cover                      | 2        |