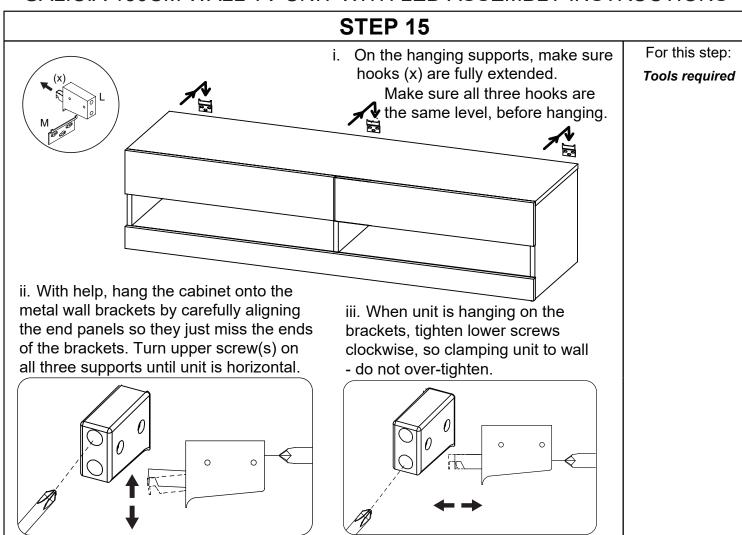

#### WARNINGS:

- 1. In order to prevent the product falling down this product must be installed with the wall hanging device provided do not use any other means to support the product.
- 2. Carefully assess the suitability of the wall to ensure that the fastening device will withstand the load and forces generated. Walls can be quite different in construction so fixings are not supplied choose the most suitable fixing for your wall type if in doubt consult an expert.
- 3. When drilling the wall always be sure the area to be drilled is free from hidden electrical wiring, gas or water pipes.
- 4. The assembly of this product must be done carefully following the detailed stages in the Assembly Instruction.
- 5. Installation of this product needs to be carried out in accordance with the following instructions, see Stage 13 onwards...