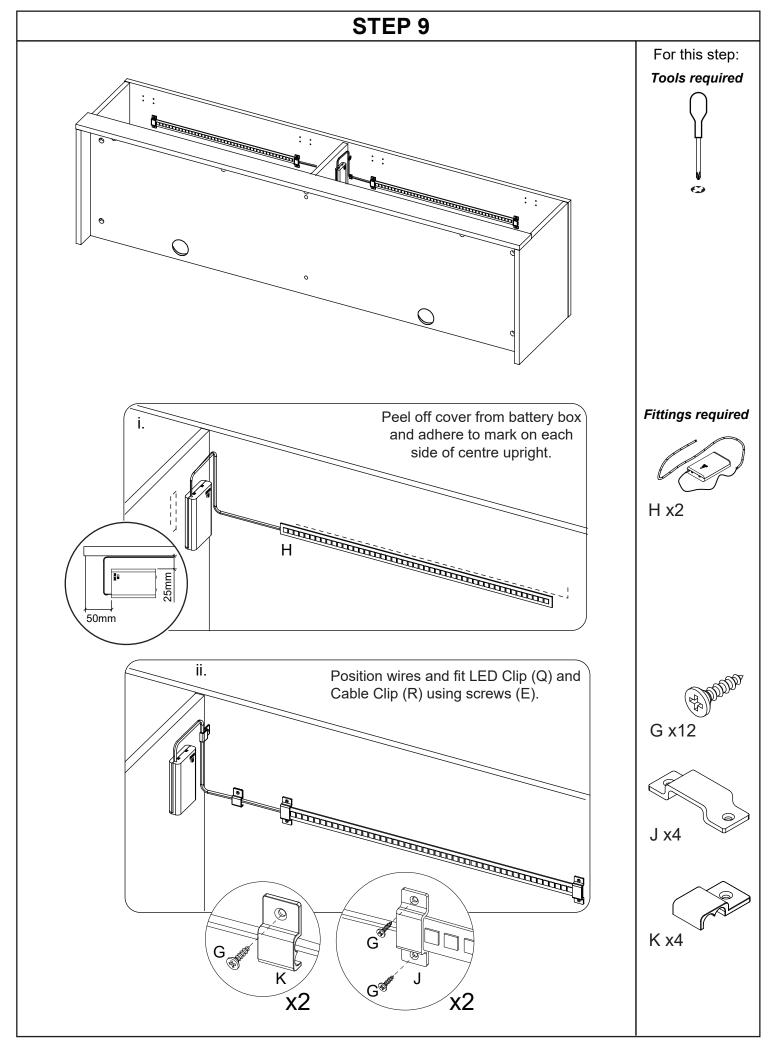

# Fittings (to scale)

|      | 11                                                                        | 0 111    |
|------|---------------------------------------------------------------------------|----------|
| Code | Item                                                                      | Quantity |
| А    | Cam Bolt<br>(35mm overall)                                                | 15       |
| В    | Cam Lock                                                                  | 15       |
| С    | Dowel (8x30mm)                                                            | 14       |
| D    | Screw for Fitting<br>Wall Support<br>(4x32mm)                             | 6        |
| E    | Screw for Fitting Hinge<br>and back panel<br>(3.5x12mm)                   | 34       |
| F    | Carcass Screw for<br>Fitting Centre Upright<br>to Base Panel<br>(M7x50mm) | 2        |

# **General Hints & Tips**

Fittings (packed in each LED pack). Note; there are two packs per unit.

| Code | Item                           | Quantity |
|------|--------------------------------|----------|
| G    | Screw for LED<br>& Cable Clips | 12       |
| Н    | Battery Box and<br>LED Strip   | 2        |
| J    | LED Clip                       | 4        |
| К    | Cable Clip                     | 4        |

# Fittings (not to scale)

| Code | Item                               | Quantity |
|------|------------------------------------|----------|
| L    | Wall Support -<br>Fixed to Carcass | 3        |
| М    | Wall Bracket                       | 3        |
| N    | Flap Stay - RH                     | 1        |
| Р    | Flap Stay - LH                     | 1        |
| Q    | Hinge                              | 4        |
| R    | Allen Key (4mm)                    | 1        |
| S    | Plastic Cover                      | 2        |