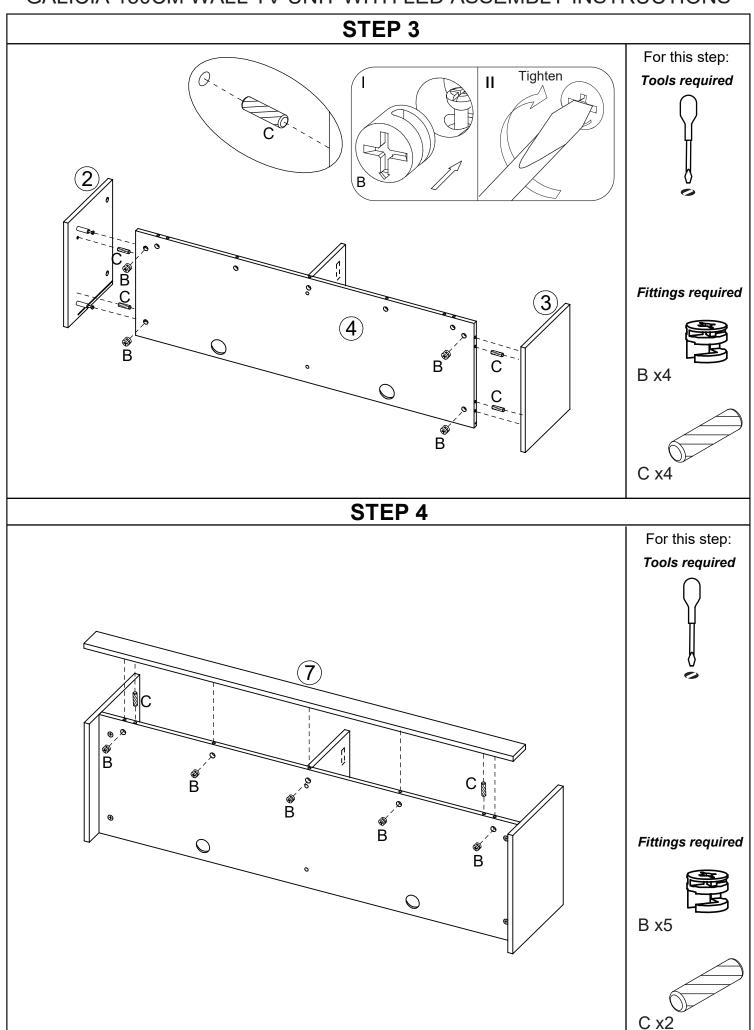

All parts are packed in one carton

| 1                         | 2                           | 3                          |  |  |  |
|---------------------------|-----------------------------|----------------------------|--|--|--|
| Description: Top Panel    | Description: LH Side Panel  | Description: RH Side Panel |  |  |  |
| Qty: 1                    | Qty: 1                      | Qty: 1                     |  |  |  |
| Size: 1500 x 365 x 15 mm  | Size: 365 x 285 x 15 mm     | Size: 365 x 285 x 15 mm    |  |  |  |
| Carton No: 1/1            | Carton No: 1/1              | Carton No: 1/1             |  |  |  |
| 4                         | 5                           | 6                          |  |  |  |
| Description: Base Panel   | Description: Centre Upright | Description: Back Panel    |  |  |  |
| Qty: 1                    | Qty: 1                      | Qty: 1                     |  |  |  |
| Size: 1468 x 364 x 15 mm  | Size: 349 x 215 x 15 mm     | Size: 1476 x 223 x 3 mm    |  |  |  |
| Carton No: 1/1            | Carton No: 1/1              | Carton No: 1/1             |  |  |  |
| 7                         | 8                           | 9                          |  |  |  |
| Description: Cross Fascia | Description: LH Flap        | Description: RH Flap       |  |  |  |
| Qty: 1                    | Qty: 1                      | Qty: 1                     |  |  |  |
| Size: 1500 x 70 x 15 mm   | Size: 747 x 140 x 15 mm     | Size: 747 x 140 x 15 mm    |  |  |  |
| Carton No: 1/1            | Carton No: 1/1              | Carton No: 1/1             |  |  |  |

# Fittings (to scale)

|      | 11                                                                        | 0 111    |
|------|---------------------------------------------------------------------------|----------|
| Code | Item                                                                      | Quantity |
| А    | Cam Bolt<br>(35mm overall)                                                | 15       |
| В    | Cam Lock                                                                  | 15       |
| С    | Dowel (8x30mm)                                                            | 14       |
| D    | Screw for Fitting<br>Wall Support<br>(4x32mm)                             | 6        |
| E    | Screw for Fitting Hinge<br>and back panel<br>(3.5x12mm)                   | 34       |
| F    | Carcass Screw for<br>Fitting Centre Upright<br>to Base Panel<br>(M7x50mm) | 2        |

# Fittings (not to scale)

| Code | Item                               | Quantity |
|------|------------------------------------|----------|
| L    | Wall Support -<br>Fixed to Carcass | 3        |
| М    | Wall Bracket                       | 3        |
| N    | Flap Stay - RH                     | 1        |
| Р    | Flap Stay - LH                     | 1        |
| Q    | Hinge                              | 4        |
| R    | Allen Key (4mm)                    | 1        |
| S    | Plastic Cover                      | 2        |