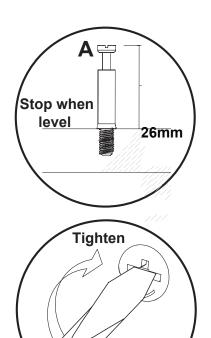

# Fittings (to scale)

|      | 11                                                                        | 0 111    |
|------|---------------------------------------------------------------------------|----------|
| Code | Item                                                                      | Quantity |
| А    | Cam Bolt<br>(35mm overall)                                                | 15       |
| В    | Cam Lock                                                                  | 15       |
| С    | Dowel (8x30mm)                                                            | 14       |
| D    | Screw for Fitting<br>Wall Support<br>(4x32mm)                             | 6        |
| E    | Screw for Fitting Hinge<br>and back panel<br>(3.5x12mm)                   | 34       |
| F    | Carcass Screw for<br>Fitting Centre Upright<br>to Base Panel<br>(M7x50mm) | 2        |