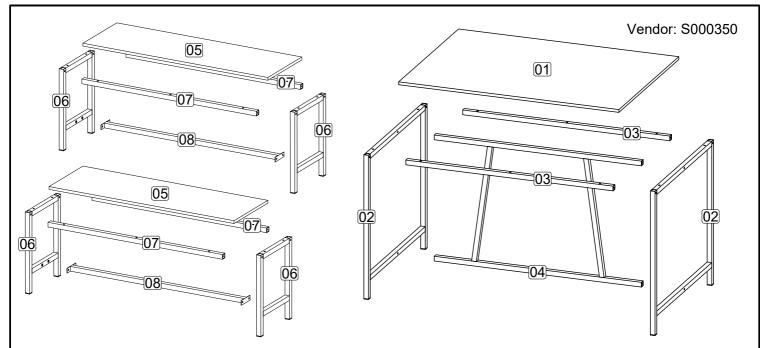

Keep any sharp objects away from this product.

| Parts List |                                   |     |
|------------|-----------------------------------|-----|
| Part       | Descripion                        | Qty |
| 01         | Table Top Panel                   | 1   |
| 02         | Table Metal Side ( Left & Right ) | 2   |
| 03         | Table Metal Middle                | 2   |
| 04         | Table Metal Support               | 1   |
| 05         | Bench Top Panel                   | 2   |
| 06         | Bench Metal Side ( Left & Right ) | 4   |
| 07         | Bench Metal Middle                | 4   |
| 08         | Bench Metal Bottom                | 2   |

- \*\* You will need a small mallet and a screwdriver for assembly.
- \*\* Some screws and wooden dowel may remain.

Step 1: Attach table metal side (2) to table metal middle (3) and table metal support (4) and then attach bench metal side (6) to bench metal middle (7) using hardware A and D.