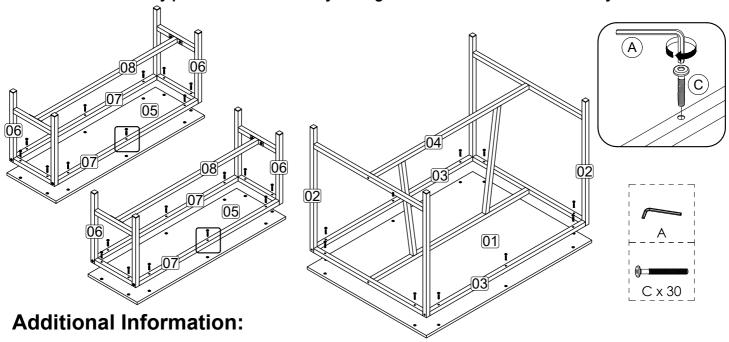

DO NOT use any power tools as this may damage the frame and will invalidate any claim.

Vendor: S000350

Step 2: Attach bench metal bottom (8) to bench metal side (6) using hardware A and B.

DO NOT use any power tools as this may damage the frame and will invalidate any claim.

Step 3: Attach table top panel (1) to table metal side (2) and table metal middle (3) and then attach bench top panel (5) to bench metal side (6) and bench metal middle (7) using hardware A and C. DO NOT use any power tools as this may damage the frame and will invalidate any claim.