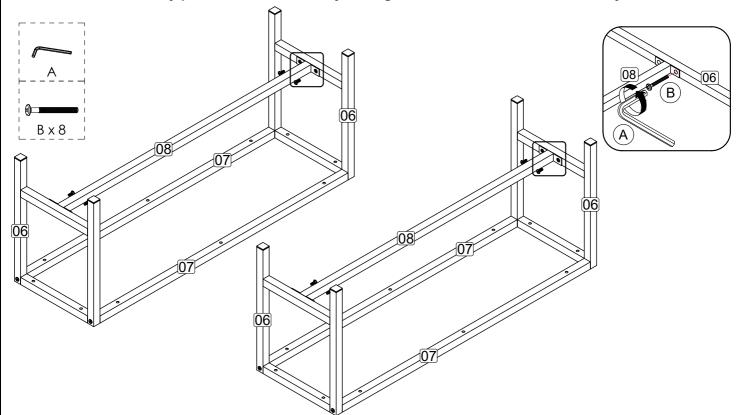

- \*\* You will need a small mallet and a screwdriver for assembly.
- \*\* Some screws and wooden dowel may remain.

Step 1: Attach table metal side (2) to table metal middle (3) and table metal support (4) and then attach bench metal side (6) to bench metal middle (7) using hardware A and D.

DO NOT use any power tools as this may damage the frame and will invalidate any claim.

Vendor: S000350

Step 2: Attach bench metal bottom (8) to bench metal side (6) using hardware A and B.

DO NOT use any power tools as this may damage the frame and will invalidate any claim.