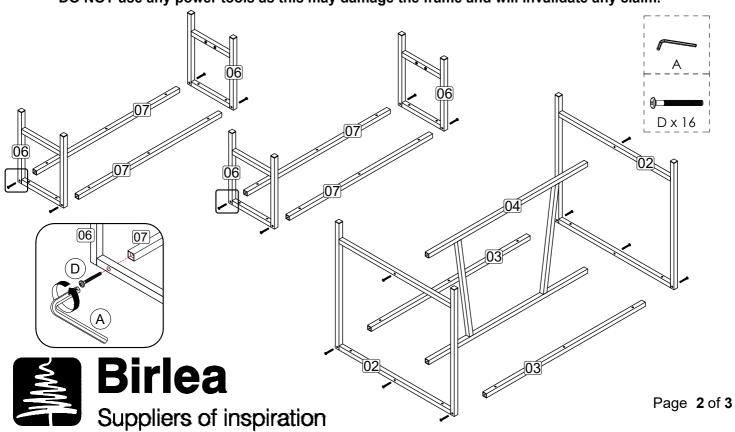

- \*\* You will need a small mallet and a screwdriver for assembly.
- \*\* Some screws and wooden dowel may remain.

Step 1: Attach table metal side (2) to table metal middle (3) and table metal support (4) and then attach bench metal side (6) to bench metal middle (7) using hardware A and D.

DO NOT use any power tools as this may damage the frame and will invalidate any claim.

Vendor: S000350

Step 2: Attach bench metal bottom (8) to bench metal side (6) using hardware A and B.

DO NOT use any power tools as this may damage the frame and will invalidate any claim.

Step 3: Attach table top panel (1) to table metal side (2) and table metal middle (3) and then attach bench top panel (5) to bench metal side (6) and bench metal middle (7) using hardware A and C. DO NOT use any power tools as this may damage the frame and will invalidate any claim.