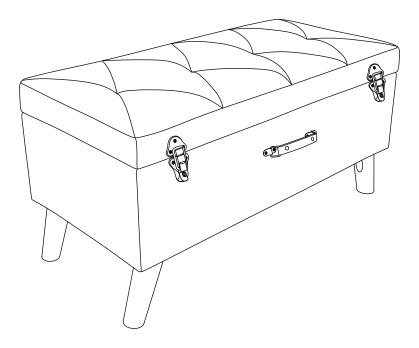

## MINSTREL STORAGE OTTOMAN LARGE ASSEMBLY INSTRUCTIONS

Thank you for purchasing the **MINSTREL STORAGE OTTOMAN LARGE**. Please read the instructions carefully to ensure safe operation of the product.

# Size: 900x440x470mm Colour: Charcoal Grey / Grey / Mustard

PLEASE READ this sheet prior to assembly to familiarise yourself with the various stages of construction.

Carefully open the pack supplied and check the contents against the parts and fittings check list.Do not destroy any of the packaging until you are certain that you have all the necessary parts for the assembly.