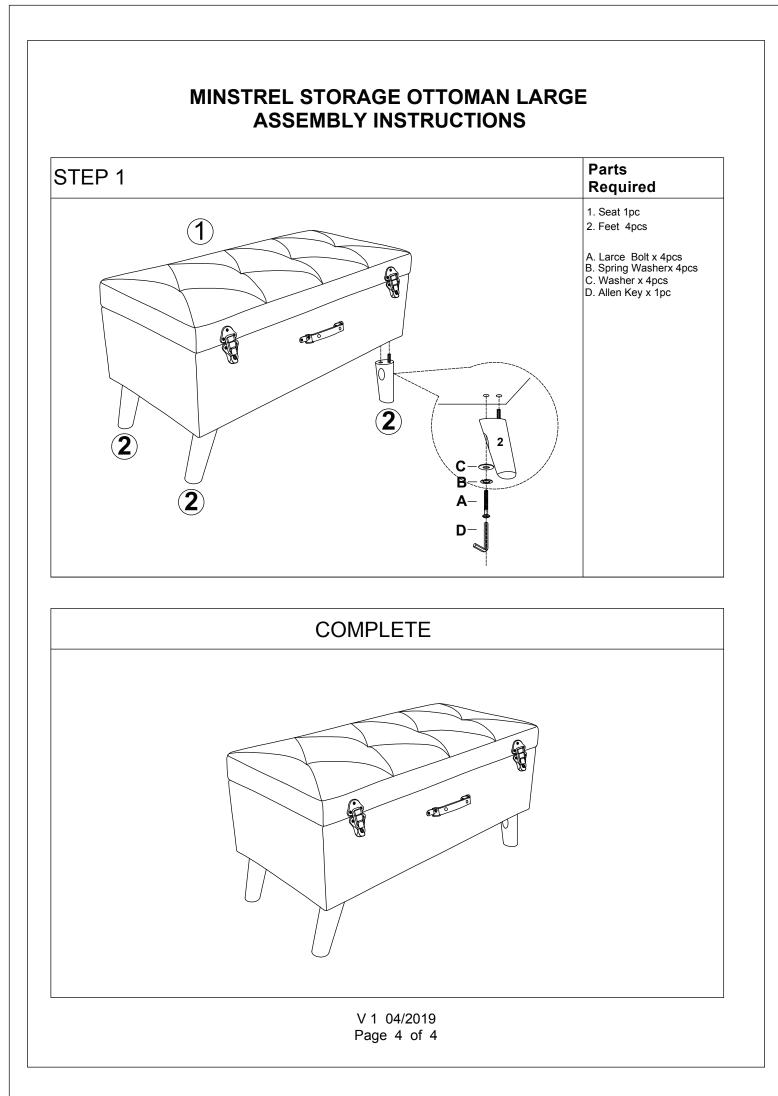

# MINSTREL STORAGE OTTOMAN LARGE ASSEMBLY INSTRUCTIONS

## Fixings (to scale)

|                              | • • •                      |      |   |   |   |                                           |                |  |  |  |  |  |  |  |
|------------------------------|----------------------------|------|---|---|---|-------------------------------------------|----------------|--|--|--|--|--|--|--|
| Ref                          | Dimensions                 | Qty  |   | I | I |                                           |                |  |  |  |  |  |  |  |
| Α                            | Larce Bolt<br>5/16" x 54MM | 4PCS |   |   |   | '<br>[[[[[[[[[[[[[[[[[[[[[[[[[[[[[[[[[[[[ | '<br>((((((((( |  |  |  |  |  |  |  |
| В                            | Spring Washer-5/16"        | 4PCS | Q |   |   |                                           |                |  |  |  |  |  |  |  |
| С                            | Washer-5/16"               | 4PCS |   |   |   |                                           |                |  |  |  |  |  |  |  |
| Hardware list (Not to scale) |                            |      |   |   |   |                                           |                |  |  |  |  |  |  |  |
| D                            | Allen Key M5               | 1PC  |   |   |   |                                           |                |  |  |  |  |  |  |  |
| V 1 04/2019<br>Page 3 of 4   |                            |      |   |   |   |                                           |                |  |  |  |  |  |  |  |