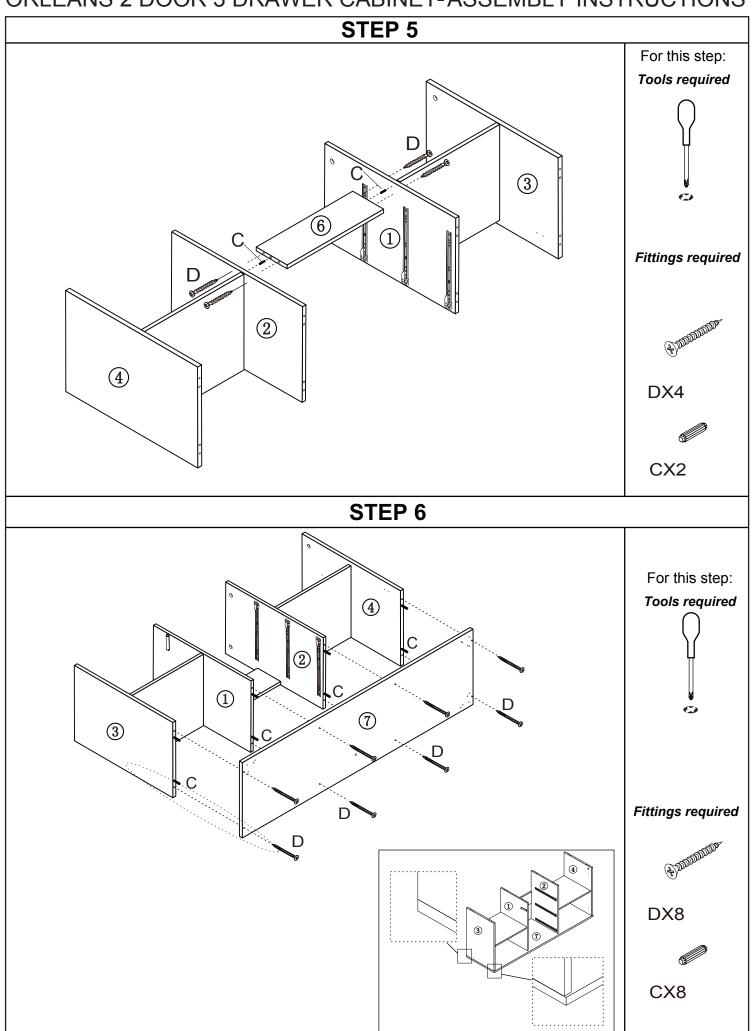

# All parts are packed in one carton

| 1                                                                                                                                                                   | 2                                                                                                                                                     | 3                                                                                                                                                             |  |
|---------------------------------------------------------------------------------------------------------------------------------------------------------------------|-------------------------------------------------------------------------------------------------------------------------------------------------------|---------------------------------------------------------------------------------------------------------------------------------------------------------------|--|
| Description: MIDDLE PANEL(LEFT)                                                                                                                                     | Description: MIDDLE PANEL(RIGHT)                                                                                                                      | Description: LFET SIDE PANEL                                                                                                                                  |  |
| Qty: 1                                                                                                                                                              | Qty: 1                                                                                                                                                | Qty: 1                                                                                                                                                        |  |
| Size: 370x496x15mm                                                                                                                                                  | Size: 370x496x15mm                                                                                                                                    | Size: 388x496x15mm                                                                                                                                            |  |
| Carton No: 1/2                                                                                                                                                      | Carton No: 1/2                                                                                                                                        | Carton No: 1/2                                                                                                                                                |  |
| 4                                                                                                                                                                   | 5                                                                                                                                                     | 6                                                                                                                                                             |  |
| Description: RIGHT SIDE PANEL                                                                                                                                       | Description: SHELF                                                                                                                                    | Description: BACK CROSSING PANEL                                                                                                                              |  |
| Qty: 1                                                                                                                                                              | Qty: 2                                                                                                                                                | Qty: 1                                                                                                                                                        |  |
| Size: 388x496x15mm                                                                                                                                                  | Size: 369x367x15mm                                                                                                                                    | Size: 140x342x15mm                                                                                                                                            |  |
| Carton No: 1/2                                                                                                                                                      | Carton No: 2/2                                                                                                                                        | Carton No: 2/2                                                                                                                                                |  |
| 7                                                                                                                                                                   | 8                                                                                                                                                     | 9                                                                                                                                                             |  |
| Description: BOTTOM PANEL                                                                                                                                           | Description: TOP PANEL                                                                                                                                | Description: BACK PANEL                                                                                                                                       |  |
| Qty: 1                                                                                                                                                              | Qty: 1                                                                                                                                                | Qty: 1                                                                                                                                                        |  |
| Size: 390x1140x15mm                                                                                                                                                 | Size: 390x1140x15mm                                                                                                                                   | Size: 261x1132x2.7mm                                                                                                                                          |  |
| Carton No: 2/2                                                                                                                                                      | Carton No: 2/2                                                                                                                                        | Carton No: 2/2                                                                                                                                                |  |
|                                                                                                                                                                     |                                                                                                                                                       |                                                                                                                                                               |  |
| 10                                                                                                                                                                  | 11                                                                                                                                                    | 12                                                                                                                                                            |  |
| 10 Description: DOOR                                                                                                                                                | • •                                                                                                                                                   | 12 Description: Drawer RIGHT SIDE PANEL                                                                                                                       |  |
|                                                                                                                                                                     | • •                                                                                                                                                   | <del>-</del>                                                                                                                                                  |  |
| Description: DOOR                                                                                                                                                   | Description: DRAWER LEFT SIDE PANEL                                                                                                                   | Description: DRAWER RIGHT SIDE PANEL                                                                                                                          |  |
| Description: DOOR<br>Qty: 2                                                                                                                                         | Description: DRAWER LEFT SIDE PANEL Qty: 3                                                                                                            | Description: DRAWER RIGHT SIDE PANEL Qty: 3                                                                                                                   |  |
| Description: DOOR Qty: 2 Size: 370x488x15mm                                                                                                                         | Description: DRAWER LEFT SIDE PANEL Qty: 3 Size: 110x330x15mm                                                                                         | Description: DRAWER RIGHT SIDE PANEL Qty: 3 Size: 110x330x15mm                                                                                                |  |
| Description: DOOR Qty: 2 Size: 370x488x15mm Carton No: 2/2                                                                                                          | Description: DRAWER LEFT SIDE PANEL Qty: 3 Size: 110x330x15mm Carton No: 1/2 14                                                                       | Description: DRAWER RIGHT SIDE PANEL Qty: 3 Size: 110x330x15mm Carton No: 1/2 15 Description: DRAWER FRONT                                                    |  |
| Description: DOOR Qty: 2 Size: 370x488x15mm Carton No: 2/2                                                                                                          | Description: DRAWER LEFT SIDE PANEL Qty: 3 Size: 110x330x15mm Carton No: 1/2 14                                                                       | Description: DRAWER RIGHT SIDE PANEL Qty: 3 Size: 110x330x15mm Carton No: 1/2 15                                                                              |  |
| Description: DOOR Qty: 2 Size: 370x488x15mm Carton No: 2/2  13 Description:DRAWER BACK PANEL                                                                        | Description: DRAWER LEFT SIDE PANEL Qty: 3 Size: 110x330x15mm Carton No: 1/2 14 Description: DRAWER BOTTOM                                            | Description: DRAWER RIGHT SIDE PANEL Qty: 3 Size: 110x330x15mm Carton No: 1/2  15 Description: DRAWER FRONT                                                   |  |
| Description: DOOR Qty: 2 Size: 370x488x15mm Carton No: 2/2  13 Description:DRAWER BACK PANEL Qty: 3                                                                 | Description: DRAWER LEFT SIDE PANEL Qty: 3 Size: 110x330x15mm Carton No: 1/2  14 Description: DRAWER BOTTOM Qty: 3                                    | Description: DRAWER RIGHT SIDE PANEL Qty: 3 Size: 110x330x15mm Carton No: 1/2  15 Description: DRAWER FRONT Qty: 2  (without CNC engraving)                   |  |
| Description: DOOR Qty: 2 Size: 370x488x15mm Carton No: 2/2  13  Description:DRAWER BACK PANEL Qty: 3 Size: 110x287x15mm                                             | Description: DRAWER LEFT SIDE PANEL Qty: 3 Size: 110x330x15mm Carton No: 1/2  14 Description: DRAWER BOTTOM Qty: 3 Size: 324x296x2.7mm                | Description: DRAWER RIGHT SIDE PANEL Qty: 3 Size: 110x330x15mm Carton No: 1/2  15 Description: DRAWER FRONT Qty: 2 (without CNC engraving) Size: 354x160x15mm |  |
| Description: DOOR Qty: 2 Size: 370x488x15mm Carton No: 2/2  13 Description:DRAWER BACK PANEL Qty: 3 Size: 110x287x15mm Carton No: 1/2  16 Description: DRAWER FRONT | Description: DRAWER LEFT SIDE PANEL Qty: 3 Size: 110x330x15mm Carton No: 1/2  14 Description: DRAWER BOTTOM Qty: 3 Size: 324x296x2.7mm Carton No: 1/2 | Description: DRAWER RIGHT SIDE PANEL Qty: 3 Size: 110x330x15mm Carton No: 1/2  15 Description: DRAWER FRONT Qty: 2 (without CNC engraving) Size: 354x160x15mm |  |
| Description: DOOR Qty: 2 Size: 370x488x15mm Carton No: 2/2  13 Description:DRAWER BACK PANEL Qty: 3 Size: 110x287x15mm Carton No: 1/2  16                           | Description: DRAWER LEFT SIDE PANEL Qty: 3 Size: 110x330x15mm Carton No: 1/2  14 Description: DRAWER BOTTOM Qty: 3 Size: 324x296x2.7mm Carton No: 1/2 | Description: DRAWER RIGHT SIDE PANEL Qty: 3 Size: 110x330x15mm Carton No: 1/2  15 Description: DRAWER FRONT Qty: 2 (without CNC engraving) Size: 354x160x15mm |  |
| Description: DOOR Qty: 2 Size: 370x488x15mm Carton No: 2/2  13 Description:DRAWER BACK PANEL Qty: 3 Size: 110x287x15mm Carton No: 1/2  16 Description: DRAWER FRONT | Description: DRAWER LEFT SIDE PANEL Qty: 3 Size: 110x330x15mm Carton No: 1/2  14 Description: DRAWER BOTTOM Qty: 3 Size: 324x296x2.7mm Carton No: 1/2 | Description: DRAWER RIGHT SIDE PANEL Qty: 3 Size: 110x330x15mm Carton No: 1/2  15 Description: DRAWER FRONT Qty: 2 (without CNC engraving) Size: 354x160x15mm |  |

# Fittings (to scale)

| Code | Item                 | Quantity |
|------|----------------------|----------|
| А    | CAM BOLT<br>(7x39mm) | 22       |
| В    | CAM NUT              | 22       |
| С    | DOWEL<br>(8x30mm)    | 38       |
| D    | SCREW<br>(M5x40mm)   | 18       |
| Е    | SCREW<br>(3.5x14mm)  | 62       |
| F    | SCREW<br>(3x16mm)    | 22       |
| Н    | SCREW<br>(4x14mm)    | 20       |

## Fittings (not to scale)

| Code | Item                        | Quantity |
|------|-----------------------------|----------|
| CL   | CABINET RUNNER-RIGHT        | 3        |
| CR   | CABINET RUNNER-LEFT         | 3        |
| DL   | DRAWER RUNNER-RIGHT         | 3        |
| DR   | DRAWER RUNNER-LEFT          | 3        |
| G    | LEG<br>(170x75x75mm)        | 4        |
| I    | WALL FIXING                 | 2        |
| J    | HANDLE                      | 3        |
| К    | MAGNET SNAPPER              | 2        |
| L    | HINGE                       | 4        |
| М    | SUPPORT LEG                 | 1        |
| N    | ADJUSTABLE<br>PLASTIC GLIDE | 1        |