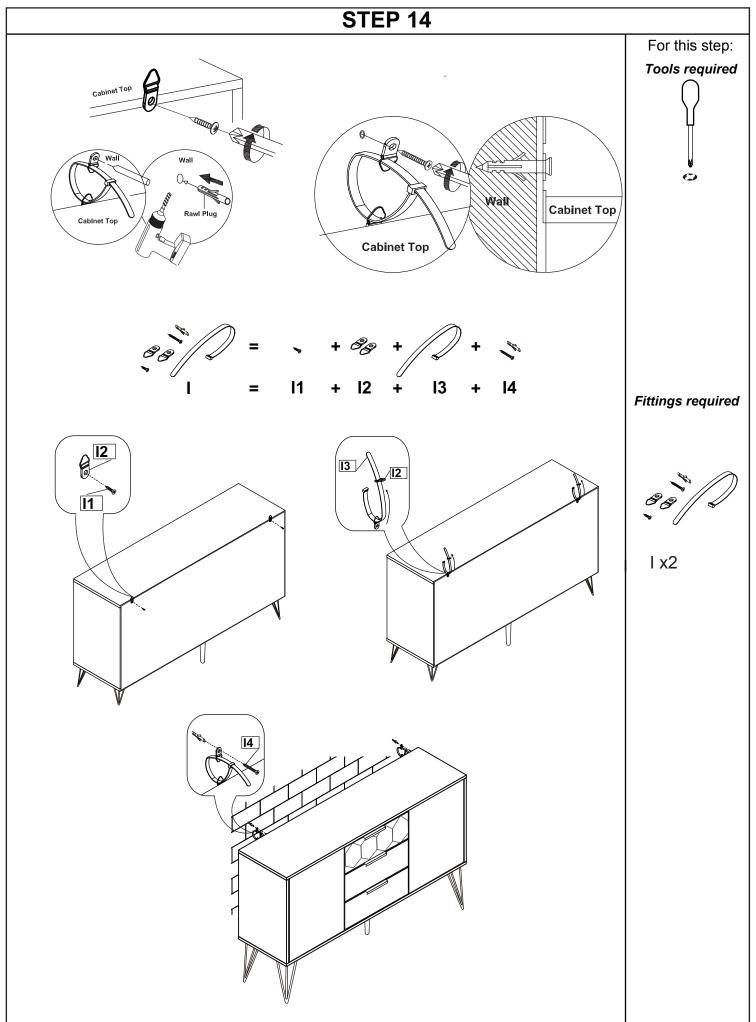

Batch No. V2 4/20 Page **13** of **14** 

#### **Assembly Completed**

Your ORLEANS 2 DOOR 3 DRAWER CABINET is now completely assembled.

Periodically check to ensure that the components are in their proper position, free from damage.

Also, make sure the connectors are tight and secure.