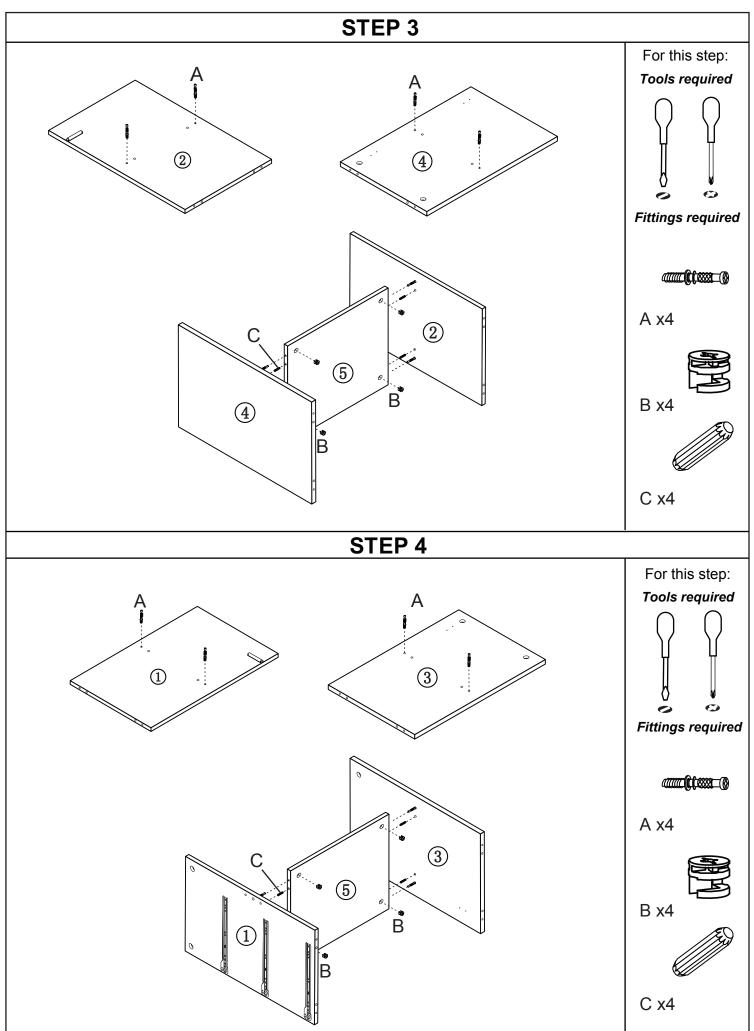

# All parts are packed in one carton

| 1                                                                                                                                                                   | 2                                                                                                                                                     | 3                                                                                                                                                             |  |
|---------------------------------------------------------------------------------------------------------------------------------------------------------------------|-------------------------------------------------------------------------------------------------------------------------------------------------------|---------------------------------------------------------------------------------------------------------------------------------------------------------------|--|
| Description: MIDDLE PANEL(LEFT)                                                                                                                                     | Description: MIDDLE PANEL(RIGHT)                                                                                                                      | Description: LFET SIDE PANEL                                                                                                                                  |  |
| Qty: 1                                                                                                                                                              | Qty: 1                                                                                                                                                | Qty: 1                                                                                                                                                        |  |
| Size: 370x496x15mm                                                                                                                                                  | Size: 370x496x15mm                                                                                                                                    | Size: 388x496x15mm                                                                                                                                            |  |
| Carton No: 1/2                                                                                                                                                      | Carton No: 1/2                                                                                                                                        | Carton No: 1/2                                                                                                                                                |  |
| 4                                                                                                                                                                   | 5                                                                                                                                                     | 6                                                                                                                                                             |  |
| Description: RIGHT SIDE PANEL                                                                                                                                       | Description: SHELF                                                                                                                                    | Description: BACK CROSSING PANEL                                                                                                                              |  |
| Qty: 1                                                                                                                                                              | Qty: 2                                                                                                                                                | Qty: 1                                                                                                                                                        |  |
| Size: 388x496x15mm                                                                                                                                                  | Size: 369x367x15mm                                                                                                                                    | Size: 140x342x15mm                                                                                                                                            |  |
| Carton No: 1/2                                                                                                                                                      | Carton No: 2/2                                                                                                                                        | Carton No: 2/2                                                                                                                                                |  |
| 7                                                                                                                                                                   | 8                                                                                                                                                     | 9                                                                                                                                                             |  |
| Description: BOTTOM PANEL                                                                                                                                           | Description: TOP PANEL                                                                                                                                | Description: BACK PANEL                                                                                                                                       |  |
| Qty: 1                                                                                                                                                              | Qty: 1                                                                                                                                                | Qty: 1                                                                                                                                                        |  |
| Size: 390x1140x15mm                                                                                                                                                 | Size: 390x1140x15mm                                                                                                                                   | Size: 261x1132x2.7mm                                                                                                                                          |  |
| Carton No: 2/2                                                                                                                                                      | Carton No: 2/2                                                                                                                                        | Carton No: 2/2                                                                                                                                                |  |
|                                                                                                                                                                     |                                                                                                                                                       |                                                                                                                                                               |  |
| 10                                                                                                                                                                  | 11                                                                                                                                                    | 12                                                                                                                                                            |  |
| 10 Description: DOOR                                                                                                                                                | • •                                                                                                                                                   | 12 Description: Drawer RIGHT SIDE PANEL                                                                                                                       |  |
|                                                                                                                                                                     | • •                                                                                                                                                   | <del>-</del>                                                                                                                                                  |  |
| Description: DOOR                                                                                                                                                   | Description: DRAWER LEFT SIDE PANEL                                                                                                                   | Description: DRAWER RIGHT SIDE PANEL                                                                                                                          |  |
| Description: DOOR<br>Qty: 2                                                                                                                                         | Description: DRAWER LEFT SIDE PANEL Qty: 3                                                                                                            | Description: DRAWER RIGHT SIDE PANEL Qty: 3                                                                                                                   |  |
| Description: DOOR Qty: 2 Size: 370x488x15mm                                                                                                                         | Description: DRAWER LEFT SIDE PANEL Qty: 3 Size: 110x330x15mm                                                                                         | Description: DRAWER RIGHT SIDE PANEL Qty: 3 Size: 110x330x15mm                                                                                                |  |
| Description: DOOR Qty: 2 Size: 370x488x15mm Carton No: 2/2                                                                                                          | Description: DRAWER LEFT SIDE PANEL Qty: 3 Size: 110x330x15mm Carton No: 1/2 14                                                                       | Description: DRAWER RIGHT SIDE PANEL Qty: 3 Size: 110x330x15mm Carton No: 1/2 15 Description: DRAWER FRONT                                                    |  |
| Description: DOOR Qty: 2 Size: 370x488x15mm Carton No: 2/2                                                                                                          | Description: DRAWER LEFT SIDE PANEL Qty: 3 Size: 110x330x15mm Carton No: 1/2 14                                                                       | Description: DRAWER RIGHT SIDE PANEL Qty: 3 Size: 110x330x15mm Carton No: 1/2 15                                                                              |  |
| Description: DOOR Qty: 2 Size: 370x488x15mm Carton No: 2/2  13 Description:DRAWER BACK PANEL                                                                        | Description: DRAWER LEFT SIDE PANEL Qty: 3 Size: 110x330x15mm Carton No: 1/2 14 Description: DRAWER BOTTOM                                            | Description: DRAWER RIGHT SIDE PANEL Qty: 3 Size: 110x330x15mm Carton No: 1/2  15 Description: DRAWER FRONT                                                   |  |
| Description: DOOR Qty: 2 Size: 370x488x15mm Carton No: 2/2  13 Description:DRAWER BACK PANEL Qty: 3                                                                 | Description: DRAWER LEFT SIDE PANEL Qty: 3 Size: 110x330x15mm Carton No: 1/2  14 Description: DRAWER BOTTOM Qty: 3                                    | Description: DRAWER RIGHT SIDE PANEL Qty: 3 Size: 110x330x15mm Carton No: 1/2  15 Description: DRAWER FRONT Qty: 2  (without CNC engraving)                   |  |
| Description: DOOR Qty: 2 Size: 370x488x15mm Carton No: 2/2  13  Description:DRAWER BACK PANEL Qty: 3 Size: 110x287x15mm                                             | Description: DRAWER LEFT SIDE PANEL Qty: 3 Size: 110x330x15mm Carton No: 1/2  14 Description: DRAWER BOTTOM Qty: 3 Size: 324x296x2.7mm                | Description: DRAWER RIGHT SIDE PANEL Qty: 3 Size: 110x330x15mm Carton No: 1/2  15 Description: DRAWER FRONT Qty: 2 (without CNC engraving) Size: 354x160x15mm |  |
| Description: DOOR Qty: 2 Size: 370x488x15mm Carton No: 2/2  13 Description:DRAWER BACK PANEL Qty: 3 Size: 110x287x15mm Carton No: 1/2  16 Description: DRAWER FRONT | Description: DRAWER LEFT SIDE PANEL Qty: 3 Size: 110x330x15mm Carton No: 1/2  14 Description: DRAWER BOTTOM Qty: 3 Size: 324x296x2.7mm Carton No: 1/2 | Description: DRAWER RIGHT SIDE PANEL Qty: 3 Size: 110x330x15mm Carton No: 1/2  15 Description: DRAWER FRONT Qty: 2 (without CNC engraving) Size: 354x160x15mm |  |
| Description: DOOR Qty: 2 Size: 370x488x15mm Carton No: 2/2  13 Description:DRAWER BACK PANEL Qty: 3 Size: 110x287x15mm Carton No: 1/2  16                           | Description: DRAWER LEFT SIDE PANEL Qty: 3 Size: 110x330x15mm Carton No: 1/2  14 Description: DRAWER BOTTOM Qty: 3 Size: 324x296x2.7mm Carton No: 1/2 | Description: DRAWER RIGHT SIDE PANEL Qty: 3 Size: 110x330x15mm Carton No: 1/2  15 Description: DRAWER FRONT Qty: 2 (without CNC engraving) Size: 354x160x15mm |  |
| Description: DOOR Qty: 2 Size: 370x488x15mm Carton No: 2/2  13 Description:DRAWER BACK PANEL Qty: 3 Size: 110x287x15mm Carton No: 1/2  16 Description: DRAWER FRONT | Description: DRAWER LEFT SIDE PANEL Qty: 3 Size: 110x330x15mm Carton No: 1/2  14 Description: DRAWER BOTTOM Qty: 3 Size: 324x296x2.7mm Carton No: 1/2 | Description: DRAWER RIGHT SIDE PANEL Qty: 3 Size: 110x330x15mm Carton No: 1/2  15 Description: DRAWER FRONT Qty: 2 (without CNC engraving) Size: 354x160x15mm |  |

# Fittings (to scale)

| Code | Item                 | Quantity |
|------|----------------------|----------|
| А    | CAM BOLT<br>(7x39mm) | 22       |
| В    | CAM NUT              | 22       |
| С    | DOWEL<br>(8x30mm)    | 38       |
| D    | SCREW<br>(M5x40mm)   | 18       |
| Е    | SCREW<br>(3.5x14mm)  | 62       |
| F    | SCREW<br>(3x16mm)    | 22       |
| Н    | SCREW<br>(4x14mm)    | 20       |

## Fittings (not to scale)

| Code | Item                        | Quantity |
|------|-----------------------------|----------|
| CL   | CABINET RUNNER-RIGHT        | 3        |
| CR   | CABINET RUNNER-LEFT         | 3        |
| DL   | DRAWER RUNNER-RIGHT         | 3        |
| DR   | DRAWER RUNNER-LEFT          | 3        |
| G    | LEG<br>(170x75x75mm)        | 4        |
| I    | WALL FIXING                 | 2        |
| J    | HANDLE                      | 3        |
| К    | MAGNET SNAPPER              | 2        |
| L    | HINGE                       | 4        |
| М    | SUPPORT LEG                 | 1        |
| N    | ADJUSTABLE<br>PLASTIC GLIDE | 1        |