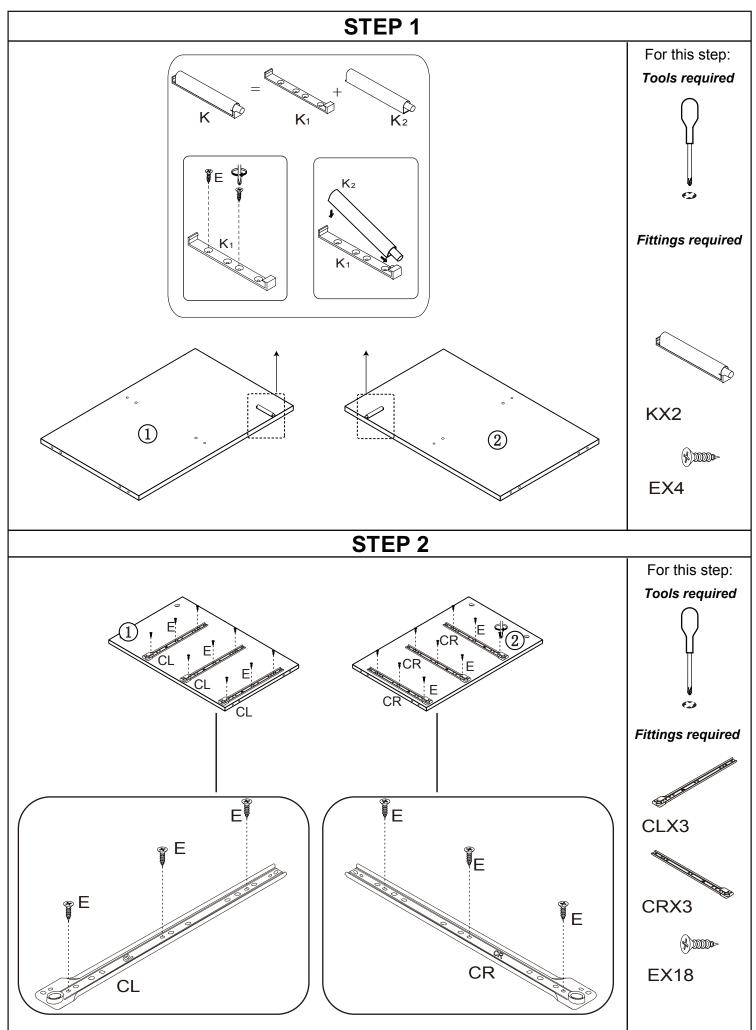

# All parts are packed in one carton

| 1                                                                                                                                                                   | 2                                                                                                                                                     | 3                                                                                                                                                             |  |
|---------------------------------------------------------------------------------------------------------------------------------------------------------------------|-------------------------------------------------------------------------------------------------------------------------------------------------------|---------------------------------------------------------------------------------------------------------------------------------------------------------------|--|
| Description: MIDDLE PANEL(LEFT)                                                                                                                                     | Description: MIDDLE PANEL(RIGHT)                                                                                                                      | Description: LFET SIDE PANEL                                                                                                                                  |  |
| Qty: 1                                                                                                                                                              | Qty: 1                                                                                                                                                | Qty: 1                                                                                                                                                        |  |
| Size: 370x496x15mm                                                                                                                                                  | Size: 370x496x15mm                                                                                                                                    | Size: 388x496x15mm                                                                                                                                            |  |
| Carton No: 1/2                                                                                                                                                      | Carton No: 1/2                                                                                                                                        | Carton No: 1/2                                                                                                                                                |  |
| 4                                                                                                                                                                   | 5                                                                                                                                                     | 6                                                                                                                                                             |  |
| Description: RIGHT SIDE PANEL                                                                                                                                       | Description: SHELF                                                                                                                                    | Description: BACK CROSSING PANEL                                                                                                                              |  |
| Qty: 1                                                                                                                                                              | Qty: 2                                                                                                                                                | Qty: 1                                                                                                                                                        |  |
| Size: 388x496x15mm                                                                                                                                                  | Size: 369x367x15mm                                                                                                                                    | Size: 140x342x15mm                                                                                                                                            |  |
| Carton No: 1/2                                                                                                                                                      | Carton No: 2/2                                                                                                                                        | Carton No: 2/2                                                                                                                                                |  |
| 7                                                                                                                                                                   | 8                                                                                                                                                     | 9                                                                                                                                                             |  |
| Description: BOTTOM PANEL                                                                                                                                           | Description: TOP PANEL                                                                                                                                | Description: BACK PANEL                                                                                                                                       |  |
| Qty: 1                                                                                                                                                              | Qty: 1                                                                                                                                                | Qty: 1                                                                                                                                                        |  |
| Size: 390x1140x15mm                                                                                                                                                 | Size: 390x1140x15mm                                                                                                                                   | Size: 261x1132x2.7mm                                                                                                                                          |  |
| Carton No: 2/2                                                                                                                                                      | Carton No: 2/2                                                                                                                                        | Carton No: 2/2                                                                                                                                                |  |
|                                                                                                                                                                     |                                                                                                                                                       |                                                                                                                                                               |  |
| 10                                                                                                                                                                  | 11                                                                                                                                                    | 12                                                                                                                                                            |  |
| 10 Description: DOOR                                                                                                                                                | • •                                                                                                                                                   | 12 Description: Drawer RIGHT SIDE PANEL                                                                                                                       |  |
|                                                                                                                                                                     | • •                                                                                                                                                   | <del>-</del>                                                                                                                                                  |  |
| Description: DOOR                                                                                                                                                   | Description: DRAWER LEFT SIDE PANEL                                                                                                                   | Description: DRAWER RIGHT SIDE PANEL                                                                                                                          |  |
| Description: DOOR<br>Qty: 2                                                                                                                                         | Description: DRAWER LEFT SIDE PANEL Qty: 3                                                                                                            | Description: DRAWER RIGHT SIDE PANEL Qty: 3                                                                                                                   |  |
| Description: DOOR Qty: 2 Size: 370x488x15mm                                                                                                                         | Description: DRAWER LEFT SIDE PANEL Qty: 3 Size: 110x330x15mm                                                                                         | Description: DRAWER RIGHT SIDE PANEL Qty: 3 Size: 110x330x15mm                                                                                                |  |
| Description: DOOR Qty: 2 Size: 370x488x15mm Carton No: 2/2                                                                                                          | Description: DRAWER LEFT SIDE PANEL Qty: 3 Size: 110x330x15mm Carton No: 1/2 14                                                                       | Description: DRAWER RIGHT SIDE PANEL Qty: 3 Size: 110x330x15mm Carton No: 1/2 15 Description: DRAWER FRONT                                                    |  |
| Description: DOOR Qty: 2 Size: 370x488x15mm Carton No: 2/2                                                                                                          | Description: DRAWER LEFT SIDE PANEL Qty: 3 Size: 110x330x15mm Carton No: 1/2 14                                                                       | Description: DRAWER RIGHT SIDE PANEL Qty: 3 Size: 110x330x15mm Carton No: 1/2 15                                                                              |  |
| Description: DOOR Qty: 2 Size: 370x488x15mm Carton No: 2/2  13 Description:DRAWER BACK PANEL                                                                        | Description: DRAWER LEFT SIDE PANEL Qty: 3 Size: 110x330x15mm Carton No: 1/2 14 Description: DRAWER BOTTOM                                            | Description: DRAWER RIGHT SIDE PANEL Qty: 3 Size: 110x330x15mm Carton No: 1/2  15 Description: DRAWER FRONT                                                   |  |
| Description: DOOR Qty: 2 Size: 370x488x15mm Carton No: 2/2  13 Description:DRAWER BACK PANEL Qty: 3                                                                 | Description: DRAWER LEFT SIDE PANEL Qty: 3 Size: 110x330x15mm Carton No: 1/2  14 Description: DRAWER BOTTOM Qty: 3                                    | Description: DRAWER RIGHT SIDE PANEL Qty: 3 Size: 110x330x15mm Carton No: 1/2  15 Description: DRAWER FRONT Qty: 2  (without CNC engraving)                   |  |
| Description: DOOR Qty: 2 Size: 370x488x15mm Carton No: 2/2  13  Description:DRAWER BACK PANEL Qty: 3 Size: 110x287x15mm                                             | Description: DRAWER LEFT SIDE PANEL Qty: 3 Size: 110x330x15mm Carton No: 1/2  14 Description: DRAWER BOTTOM Qty: 3 Size: 324x296x2.7mm                | Description: DRAWER RIGHT SIDE PANEL Qty: 3 Size: 110x330x15mm Carton No: 1/2  15 Description: DRAWER FRONT Qty: 2 (without CNC engraving) Size: 354x160x15mm |  |
| Description: DOOR Qty: 2 Size: 370x488x15mm Carton No: 2/2  13 Description:DRAWER BACK PANEL Qty: 3 Size: 110x287x15mm Carton No: 1/2  16 Description: DRAWER FRONT | Description: DRAWER LEFT SIDE PANEL Qty: 3 Size: 110x330x15mm Carton No: 1/2  14 Description: DRAWER BOTTOM Qty: 3 Size: 324x296x2.7mm Carton No: 1/2 | Description: DRAWER RIGHT SIDE PANEL Qty: 3 Size: 110x330x15mm Carton No: 1/2  15 Description: DRAWER FRONT Qty: 2 (without CNC engraving) Size: 354x160x15mm |  |
| Description: DOOR Qty: 2 Size: 370x488x15mm Carton No: 2/2  13 Description:DRAWER BACK PANEL Qty: 3 Size: 110x287x15mm Carton No: 1/2  16                           | Description: DRAWER LEFT SIDE PANEL Qty: 3 Size: 110x330x15mm Carton No: 1/2  14 Description: DRAWER BOTTOM Qty: 3 Size: 324x296x2.7mm Carton No: 1/2 | Description: DRAWER RIGHT SIDE PANEL Qty: 3 Size: 110x330x15mm Carton No: 1/2  15 Description: DRAWER FRONT Qty: 2 (without CNC engraving) Size: 354x160x15mm |  |
| Description: DOOR Qty: 2 Size: 370x488x15mm Carton No: 2/2  13 Description:DRAWER BACK PANEL Qty: 3 Size: 110x287x15mm Carton No: 1/2  16 Description: DRAWER FRONT | Description: DRAWER LEFT SIDE PANEL Qty: 3 Size: 110x330x15mm Carton No: 1/2  14 Description: DRAWER BOTTOM Qty: 3 Size: 324x296x2.7mm Carton No: 1/2 | Description: DRAWER RIGHT SIDE PANEL Qty: 3 Size: 110x330x15mm Carton No: 1/2  15 Description: DRAWER FRONT Qty: 2 (without CNC engraving) Size: 354x160x15mm |  |

# Fittings (to scale)

| Code | Item                 | Quantity |
|------|----------------------|----------|
| А    | CAM BOLT<br>(7x39mm) | 22       |
| В    | CAM NUT              | 22       |
| С    | DOWEL<br>(8x30mm)    | 38       |
| D    | SCREW<br>(M5x40mm)   | 18       |
| Е    | SCREW<br>(3.5x14mm)  | 62       |
| F    | SCREW<br>(3x16mm)    | 22       |
| Н    | SCREW<br>(4x14mm)    | 20       |

## Fittings (not to scale)

| Code | Item                        | Quantity |
|------|-----------------------------|----------|
| CL   | CABINET RUNNER-RIGHT        | 3        |
| CR   | CABINET RUNNER-LEFT         | 3        |
| DL   | DRAWER RUNNER-RIGHT         | 3        |
| DR   | DRAWER RUNNER-LEFT          | 3        |
| G    | LEG<br>(170x75x75mm)        | 4        |
| I    | WALL FIXING                 | 2        |
| J    | HANDLE                      | 3        |
| К    | MAGNET SNAPPER              | 2        |
| L    | HINGE                       | 4        |
| М    | SUPPORT LEG                 | 1        |
| N    | ADJUSTABLE<br>PLASTIC GLIDE | 1        |