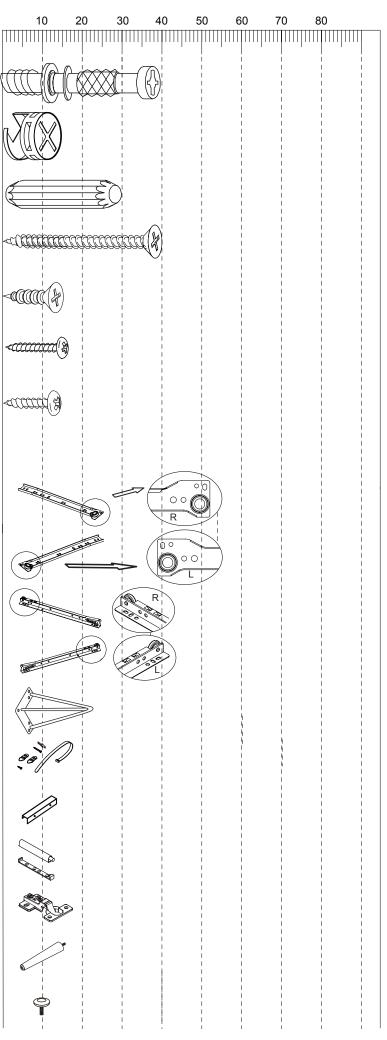

# Fittings (to scale)

| Code | Item                 | Quantity |
|------|----------------------|----------|
| А    | CAM BOLT<br>(7x39mm) | 22       |
| В    | CAM NUT              | 22       |
| С    | DOWEL<br>(8x30mm)    | 38       |
| D    | SCREW<br>(M5x40mm)   | 18       |
| Е    | SCREW<br>(3.5x14mm)  | 62       |
| F    | SCREW<br>(3x16mm)    | 22       |
| Н    | SCREW<br>(4x14mm)    | 20       |

## Fittings (not to scale)

| Code | Item                        | Quantity |
|------|-----------------------------|----------|
| CL   | CABINET RUNNER-RIGHT        | 3        |
| CR   | CABINET RUNNER-LEFT         | 3        |
| DL   | DRAWER RUNNER-RIGHT         | 3        |
| DR   | DRAWER RUNNER-LEFT          | 3        |
| G    | LEG<br>(170x75x75mm)        | 4        |
| I    | WALL FIXING                 | 2        |
| J    | HANDLE                      | 3        |
| К    | MAGNET SNAPPER              | 2        |
| L    | HINGE                       | 4        |
| М    | SUPPORT LEG                 | 1        |
| N    | ADJUSTABLE<br>PLASTIC GLIDE | 1        |