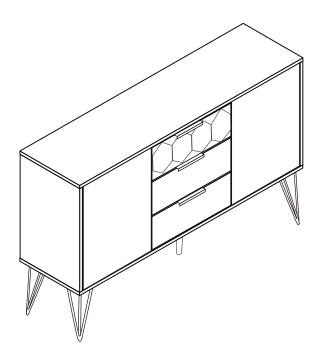

Thank you for purchasing the ORLEANS 2 DOOR 3 DRAWER CABINET Please read the instructions carefully to ensure safe operation of this product.

Size:114x39x70cm

Colour:Mango # G3104 K

PLEASE READ this sheet prior to assembly to familiarise yourself with the various stages of construction.