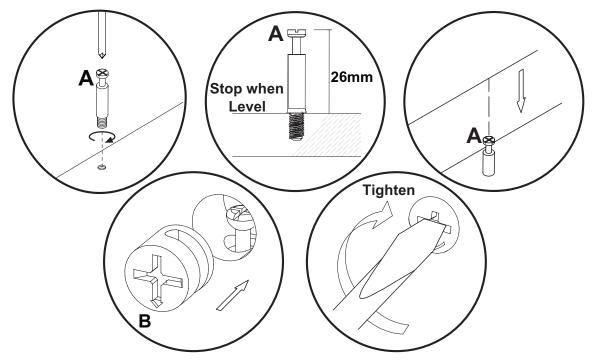

# Fittings (to scale)

| Code | Item                 | Quantity |
|------|----------------------|----------|
| А    | CAM BOLT<br>(7x39mm) | 22       |
| В    | CAM NUT              | 22       |
| С    | DOWEL<br>(8x30mm)    | 38       |
| D    | SCREW<br>(M5x40mm)   | 18       |
| Е    | SCREW<br>(3.5x14mm)  | 62       |
| F    | SCREW<br>(3x16mm)    | 22       |
| Н    | SCREW<br>(4x14mm)    | 20       |

## Fittings (not to scale)

| Code | Item                        | Quantity |
|------|-----------------------------|----------|
| CL   | CABINET RUNNER-RIGHT        | 3        |
| CR   | CABINET RUNNER-LEFT         | 3        |
| DL   | DRAWER RUNNER-RIGHT         | 3        |
| DR   | DRAWER RUNNER-LEFT          | 3        |
| G    | LEG<br>(170x75x75mm)        | 4        |
| I    | WALL FIXING                 | 2        |
| J    | HANDLE                      | 3        |
| К    | MAGNET SNAPPER              | 2        |
| L    | HINGE                       | 4        |
| М    | SUPPORT LEG                 | 1        |
| N    | ADJUSTABLE<br>PLASTIC GLIDE | 1        |