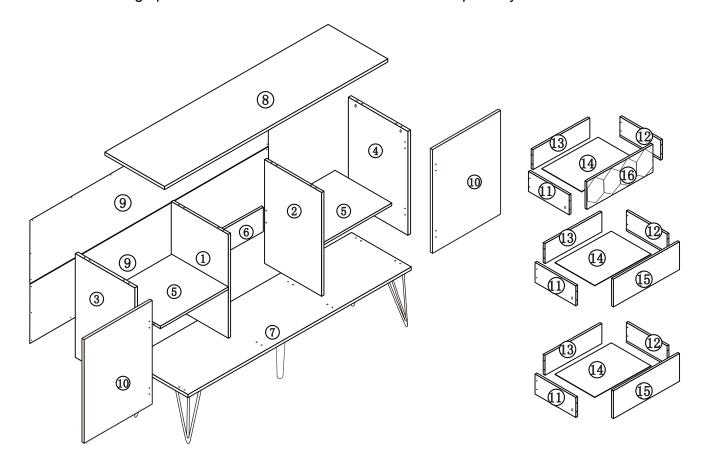

#### **Parts and Fittings Checklist**

Please check the pack contents before assembling the product. If any components are missing, please contact your retailer.

The fittings pack contains small items that should be kept away from children.

# All parts are packed in one carton

| 1                                                                                                                                                                   | 2                                                                                                                                                     | 3                                                                                                                                                             |  |
|---------------------------------------------------------------------------------------------------------------------------------------------------------------------|-------------------------------------------------------------------------------------------------------------------------------------------------------|---------------------------------------------------------------------------------------------------------------------------------------------------------------|--|
| Description: MIDDLE PANEL(LEFT)                                                                                                                                     | Description: MIDDLE PANEL(RIGHT)                                                                                                                      | Description: LFET SIDE PANEL                                                                                                                                  |  |
| Qty: 1                                                                                                                                                              | Qty: 1                                                                                                                                                | Qty: 1                                                                                                                                                        |  |
| Size: 370x496x15mm                                                                                                                                                  | Size: 370x496x15mm                                                                                                                                    | Size: 388x496x15mm                                                                                                                                            |  |
| Carton No: 1/2                                                                                                                                                      | Carton No: 1/2                                                                                                                                        | Carton No: 1/2                                                                                                                                                |  |
| 4                                                                                                                                                                   | 5                                                                                                                                                     | 6                                                                                                                                                             |  |
| Description: RIGHT SIDE PANEL                                                                                                                                       | Description: SHELF                                                                                                                                    | Description: BACK CROSSING PANEL                                                                                                                              |  |
| Qty: 1                                                                                                                                                              | Qty: 2                                                                                                                                                | Qty: 1                                                                                                                                                        |  |
| Size: 388x496x15mm                                                                                                                                                  | Size: 369x367x15mm                                                                                                                                    | Size: 140x342x15mm                                                                                                                                            |  |
| Carton No: 1/2                                                                                                                                                      | Carton No: 2/2                                                                                                                                        | Carton No: 2/2                                                                                                                                                |  |
| 7                                                                                                                                                                   | 8                                                                                                                                                     | 9                                                                                                                                                             |  |
| Description: BOTTOM PANEL                                                                                                                                           | Description: TOP PANEL                                                                                                                                | Description: BACK PANEL                                                                                                                                       |  |
| Qty: 1                                                                                                                                                              | Qty: 1                                                                                                                                                | Qty: 1                                                                                                                                                        |  |
| Size: 390x1140x15mm                                                                                                                                                 | Size: 390x1140x15mm                                                                                                                                   | Size: 261x1132x2.7mm                                                                                                                                          |  |
| Carton No: 2/2                                                                                                                                                      | Carton No: 2/2                                                                                                                                        | Carton No: 2/2                                                                                                                                                |  |
|                                                                                                                                                                     |                                                                                                                                                       |                                                                                                                                                               |  |
| 10                                                                                                                                                                  | 11                                                                                                                                                    | 12                                                                                                                                                            |  |
| 10 Description: DOOR                                                                                                                                                | • •                                                                                                                                                   | 12 Description: Drawer RIGHT SIDE PANEL                                                                                                                       |  |
|                                                                                                                                                                     | • •                                                                                                                                                   | <del>-</del>                                                                                                                                                  |  |
| Description: DOOR                                                                                                                                                   | Description: DRAWER LEFT SIDE PANEL                                                                                                                   | Description: DRAWER RIGHT SIDE PANEL                                                                                                                          |  |
| Description: DOOR<br>Qty: 2                                                                                                                                         | Description: DRAWER LEFT SIDE PANEL Qty: 3                                                                                                            | Description: DRAWER RIGHT SIDE PANEL Qty: 3                                                                                                                   |  |
| Description: DOOR Qty: 2 Size: 370x488x15mm                                                                                                                         | Description: DRAWER LEFT SIDE PANEL Qty: 3 Size: 110x330x15mm                                                                                         | Description: DRAWER RIGHT SIDE PANEL Qty: 3 Size: 110x330x15mm                                                                                                |  |
| Description: DOOR Qty: 2 Size: 370x488x15mm Carton No: 2/2                                                                                                          | Description: DRAWER LEFT SIDE PANEL Qty: 3 Size: 110x330x15mm Carton No: 1/2 14                                                                       | Description: DRAWER RIGHT SIDE PANEL Qty: 3 Size: 110x330x15mm Carton No: 1/2 15 Description: DRAWER FRONT                                                    |  |
| Description: DOOR Qty: 2 Size: 370x488x15mm Carton No: 2/2                                                                                                          | Description: DRAWER LEFT SIDE PANEL Qty: 3 Size: 110x330x15mm Carton No: 1/2 14                                                                       | Description: DRAWER RIGHT SIDE PANEL Qty: 3 Size: 110x330x15mm Carton No: 1/2 15                                                                              |  |
| Description: DOOR Qty: 2 Size: 370x488x15mm Carton No: 2/2  13 Description:DRAWER BACK PANEL                                                                        | Description: DRAWER LEFT SIDE PANEL Qty: 3 Size: 110x330x15mm Carton No: 1/2 14 Description: DRAWER BOTTOM                                            | Description: DRAWER RIGHT SIDE PANEL Qty: 3 Size: 110x330x15mm Carton No: 1/2  15 Description: DRAWER FRONT                                                   |  |
| Description: DOOR Qty: 2 Size: 370x488x15mm Carton No: 2/2  13 Description:DRAWER BACK PANEL Qty: 3                                                                 | Description: DRAWER LEFT SIDE PANEL Qty: 3 Size: 110x330x15mm Carton No: 1/2  14 Description: DRAWER BOTTOM Qty: 3                                    | Description: DRAWER RIGHT SIDE PANEL Qty: 3 Size: 110x330x15mm Carton No: 1/2  15 Description: DRAWER FRONT Qty: 2  (without CNC engraving)                   |  |
| Description: DOOR Qty: 2 Size: 370x488x15mm Carton No: 2/2  13  Description:DRAWER BACK PANEL Qty: 3 Size: 110x287x15mm                                             | Description: DRAWER LEFT SIDE PANEL Qty: 3 Size: 110x330x15mm Carton No: 1/2  14 Description: DRAWER BOTTOM Qty: 3 Size: 324x296x2.7mm                | Description: DRAWER RIGHT SIDE PANEL Qty: 3 Size: 110x330x15mm Carton No: 1/2  15 Description: DRAWER FRONT Qty: 2 (without CNC engraving) Size: 354x160x15mm |  |
| Description: DOOR Qty: 2 Size: 370x488x15mm Carton No: 2/2  13 Description:DRAWER BACK PANEL Qty: 3 Size: 110x287x15mm Carton No: 1/2  16 Description: DRAWER FRONT | Description: DRAWER LEFT SIDE PANEL Qty: 3 Size: 110x330x15mm Carton No: 1/2  14 Description: DRAWER BOTTOM Qty: 3 Size: 324x296x2.7mm Carton No: 1/2 | Description: DRAWER RIGHT SIDE PANEL Qty: 3 Size: 110x330x15mm Carton No: 1/2  15 Description: DRAWER FRONT Qty: 2 (without CNC engraving) Size: 354x160x15mm |  |
| Description: DOOR Qty: 2 Size: 370x488x15mm Carton No: 2/2  13 Description:DRAWER BACK PANEL Qty: 3 Size: 110x287x15mm Carton No: 1/2  16                           | Description: DRAWER LEFT SIDE PANEL Qty: 3 Size: 110x330x15mm Carton No: 1/2  14 Description: DRAWER BOTTOM Qty: 3 Size: 324x296x2.7mm Carton No: 1/2 | Description: DRAWER RIGHT SIDE PANEL Qty: 3 Size: 110x330x15mm Carton No: 1/2  15 Description: DRAWER FRONT Qty: 2 (without CNC engraving) Size: 354x160x15mm |  |
| Description: DOOR Qty: 2 Size: 370x488x15mm Carton No: 2/2  13 Description:DRAWER BACK PANEL Qty: 3 Size: 110x287x15mm Carton No: 1/2  16 Description: DRAWER FRONT | Description: DRAWER LEFT SIDE PANEL Qty: 3 Size: 110x330x15mm Carton No: 1/2  14 Description: DRAWER BOTTOM Qty: 3 Size: 324x296x2.7mm Carton No: 1/2 | Description: DRAWER RIGHT SIDE PANEL Qty: 3 Size: 110x330x15mm Carton No: 1/2  15 Description: DRAWER FRONT Qty: 2 (without CNC engraving) Size: 354x160x15mm |  |