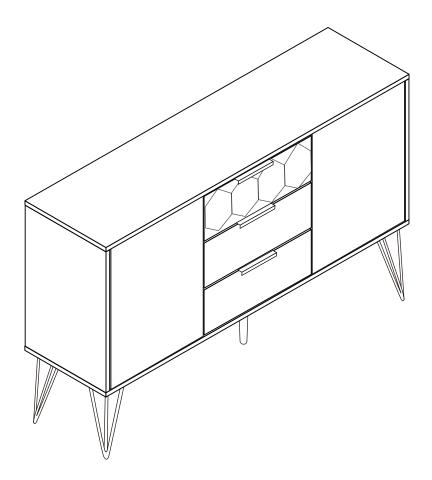

#### **Assembly Completed**

Your ORLEANS 2 DOOR 3 DRAWER CABINET is now completely assembled.

Periodically check to ensure that the components are in their proper position, free from damage.

Also, make sure the connectors are tight and secure.