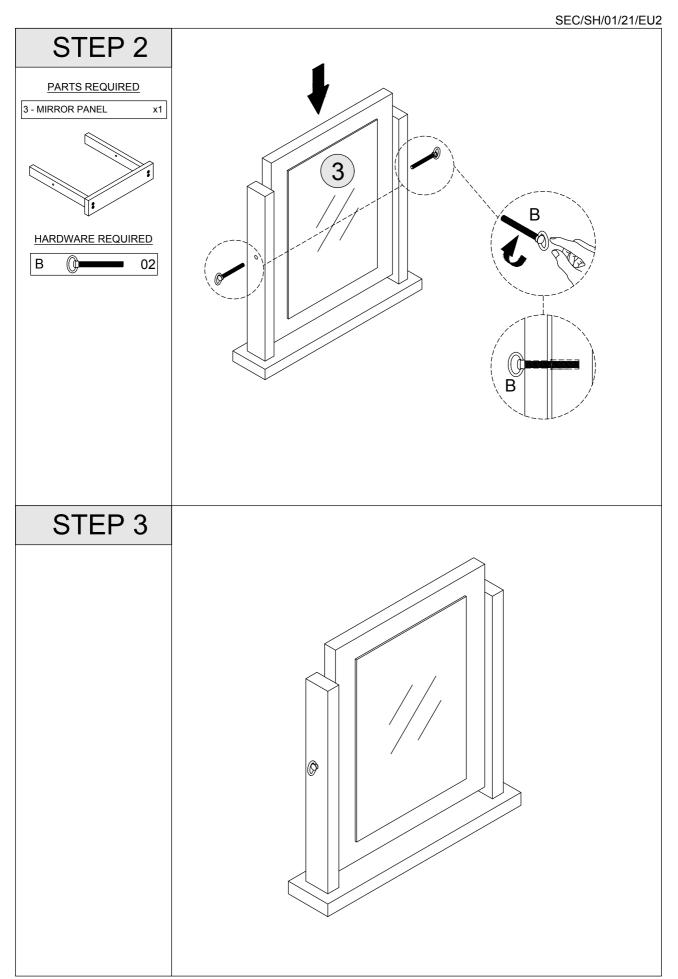

### PART LIST

| Part Number | Part Code           | Part Description | Quantity | Carton |
|-------------|---------------------|------------------|----------|--------|
| 1           | S600-603-013-EU1-01 | Bottom Panel     | 1        | 1/1    |
| 2           | S600-603-013-EU1-02 | Side Panel       | 2        | 1/1    |
| 3           | S600-603-013-EU1-03 | Mirror Panel     | 1        | 1/1    |

#### **HARDWARE LIST**

| Α | <i>4mmmmm</i> | BOLT M7x60MM | 4 PCS |
|---|---------------|--------------|-------|
| В |               | SCREW        | 2 PCS |
| С |               | ALLEN KEY    | 1 PC  |