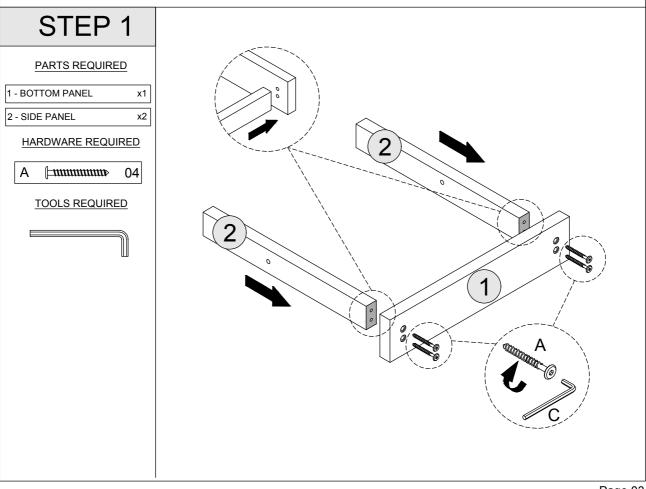

### PART LIST

| Part Number | Part Code           | Part Description | Quantity | Carton |
|-------------|---------------------|------------------|----------|--------|
| 1           | S600-603-013-EU1-01 | Bottom Panel     | 1        | 1/1    |
| 2           | S600-603-013-EU1-02 | Side Panel       | 2        | 1/1    |
| 3           | S600-603-013-EU1-03 | Mirror Panel     | 1        | 1/1    |

#### **HARDWARE LIST**

| Α | <i>4mmmmm</i> | BOLT M7x60MM | 4 PCS |
|---|---------------|--------------|-------|
| В |               | SCREW        | 2 PCS |
| С |               | ALLEN KEY    | 1 PC  |