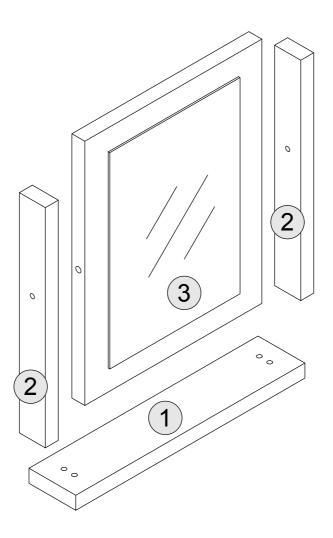

### PART LIST

| Part Number | Part Code           | Part Description | Quantity | Carton |
|-------------|---------------------|------------------|----------|--------|
| 1           | S600-603-013-EU1-01 | Bottom Panel     | 1        | 1/1    |
| 2           | S600-603-013-EU1-02 | Side Panel       | 2        | 1/1    |
| 3           | S600-603-013-EU1-03 | Mirror Panel     | 1        | 1/1    |