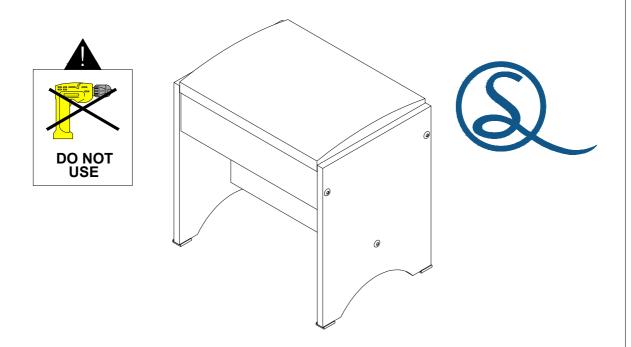

ASSEMBLE ON A SOFT CLEAN SURFACE.

DO NOT USE ANY TOOLS OTHER THAN THOSE SHOWN.

ANY SPANNERS OR ALLEN KEYS REQUIRED ARE INCLUDED WITH THE FITTINGS KIT.

DO NOT FOR ANY REASON USE A POWER TOOL TO ASSEMBLE THIS PRODUCT. ITS USE WILL INVALIDATE ANY CLAIM YOU MAY HAVE AND COULD MAKE THIS PRODUCT UNSAFE.