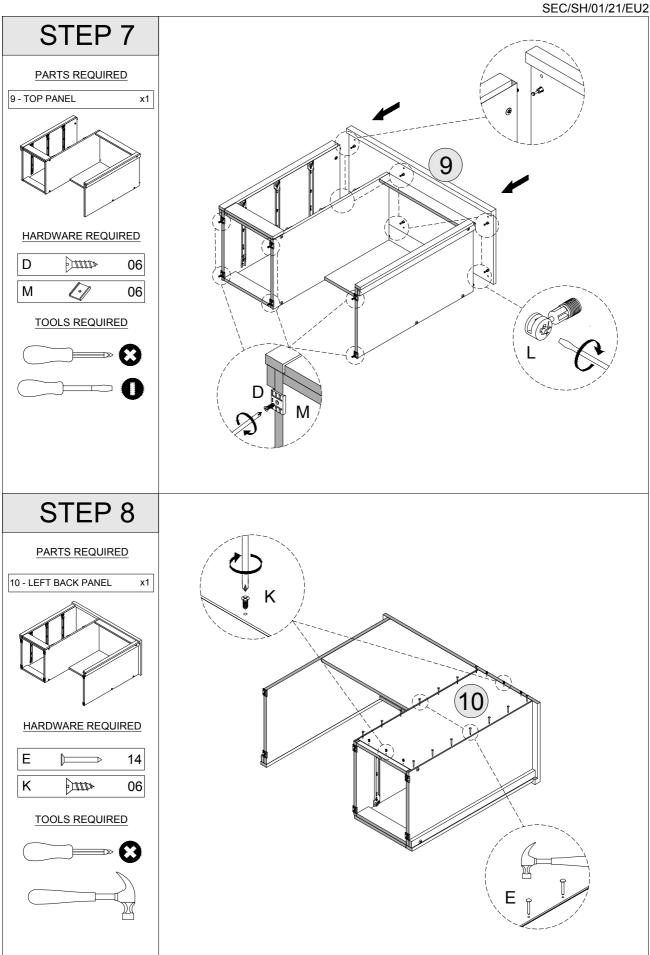

## **PART LIST**

| Part Code             | Part Description                                                                                                                                                                                                                                                                                                                       | Quantity                                                                                                                                                                                                                                                                                                                                                                                                                                                                                                                                                                                                                                                                                                                                   | <u>Carton</u>                                                                                                                                                                                                                                                                                                                                                                                                                                                                                                                                                                                                                                                                                                                                                                                                                                                                |
|-----------------------|----------------------------------------------------------------------------------------------------------------------------------------------------------------------------------------------------------------------------------------------------------------------------------------------------------------------------------------|--------------------------------------------------------------------------------------------------------------------------------------------------------------------------------------------------------------------------------------------------------------------------------------------------------------------------------------------------------------------------------------------------------------------------------------------------------------------------------------------------------------------------------------------------------------------------------------------------------------------------------------------------------------------------------------------------------------------------------------------|------------------------------------------------------------------------------------------------------------------------------------------------------------------------------------------------------------------------------------------------------------------------------------------------------------------------------------------------------------------------------------------------------------------------------------------------------------------------------------------------------------------------------------------------------------------------------------------------------------------------------------------------------------------------------------------------------------------------------------------------------------------------------------------------------------------------------------------------------------------------------|
| S100-107-012-EU1-01D  | Right Side Panel                                                                                                                                                                                                                                                                                                                       | 1                                                                                                                                                                                                                                                                                                                                                                                                                                                                                                                                                                                                                                                                                                                                          | 1/2                                                                                                                                                                                                                                                                                                                                                                                                                                                                                                                                                                                                                                                                                                                                                                                                                                                                          |
| S100-107-012-EU1-02D  | Support Panel                                                                                                                                                                                                                                                                                                                          | 1                                                                                                                                                                                                                                                                                                                                                                                                                                                                                                                                                                                                                                                                                                                                          | 1/2                                                                                                                                                                                                                                                                                                                                                                                                                                                                                                                                                                                                                                                                                                                                                                                                                                                                          |
| S100-107-012-EU1-03D  | Top Front Crossbar                                                                                                                                                                                                                                                                                                                     | 1                                                                                                                                                                                                                                                                                                                                                                                                                                                                                                                                                                                                                                                                                                                                          | 1/2                                                                                                                                                                                                                                                                                                                                                                                                                                                                                                                                                                                                                                                                                                                                                                                                                                                                          |
| S100-107-012-EU1-04D  | Centre Panel                                                                                                                                                                                                                                                                                                                           | 1                                                                                                                                                                                                                                                                                                                                                                                                                                                                                                                                                                                                                                                                                                                                          | 1/2                                                                                                                                                                                                                                                                                                                                                                                                                                                                                                                                                                                                                                                                                                                                                                                                                                                                          |
| S100-107-012-EU1-05D  | Top Back Crossbar                                                                                                                                                                                                                                                                                                                      | 1                                                                                                                                                                                                                                                                                                                                                                                                                                                                                                                                                                                                                                                                                                                                          | 1/2                                                                                                                                                                                                                                                                                                                                                                                                                                                                                                                                                                                                                                                                                                                                                                                                                                                                          |
| S100-107-012-EU1-06D  | Bottom Back Crossbar                                                                                                                                                                                                                                                                                                                   | 1                                                                                                                                                                                                                                                                                                                                                                                                                                                                                                                                                                                                                                                                                                                                          | 1/2                                                                                                                                                                                                                                                                                                                                                                                                                                                                                                                                                                                                                                                                                                                                                                                                                                                                          |
| S100-107-012-EU1-07D  | Bottom Front Crossbar                                                                                                                                                                                                                                                                                                                  | 1                                                                                                                                                                                                                                                                                                                                                                                                                                                                                                                                                                                                                                                                                                                                          | 1/2                                                                                                                                                                                                                                                                                                                                                                                                                                                                                                                                                                                                                                                                                                                                                                                                                                                                          |
| S100-107-012-EU1-08D  | Left Side Panel                                                                                                                                                                                                                                                                                                                        | 1                                                                                                                                                                                                                                                                                                                                                                                                                                                                                                                                                                                                                                                                                                                                          | 1/2                                                                                                                                                                                                                                                                                                                                                                                                                                                                                                                                                                                                                                                                                                                                                                                                                                                                          |
| S100-107-012-EU1-09D  | Top Panel                                                                                                                                                                                                                                                                                                                              | 1                                                                                                                                                                                                                                                                                                                                                                                                                                                                                                                                                                                                                                                                                                                                          | 1/2                                                                                                                                                                                                                                                                                                                                                                                                                                                                                                                                                                                                                                                                                                                                                                                                                                                                          |
| S100-107-012-EU1-010D | Left Back Panel                                                                                                                                                                                                                                                                                                                        | 1                                                                                                                                                                                                                                                                                                                                                                                                                                                                                                                                                                                                                                                                                                                                          | 1/2                                                                                                                                                                                                                                                                                                                                                                                                                                                                                                                                                                                                                                                                                                                                                                                                                                                                          |
| S100-107-012-EU1-011D | Drawer Back                                                                                                                                                                                                                                                                                                                            | 3                                                                                                                                                                                                                                                                                                                                                                                                                                                                                                                                                                                                                                                                                                                                          | 1/2                                                                                                                                                                                                                                                                                                                                                                                                                                                                                                                                                                                                                                                                                                                                                                                                                                                                          |
| S100-107-012-EU1-012D | Drawer Side - Left                                                                                                                                                                                                                                                                                                                     | 3                                                                                                                                                                                                                                                                                                                                                                                                                                                                                                                                                                                                                                                                                                                                          | 1/2                                                                                                                                                                                                                                                                                                                                                                                                                                                                                                                                                                                                                                                                                                                                                                                                                                                                          |
| S100-107-012-EU1-013D | Drawer Side - Right                                                                                                                                                                                                                                                                                                                    | 3                                                                                                                                                                                                                                                                                                                                                                                                                                                                                                                                                                                                                                                                                                                                          | 1/2                                                                                                                                                                                                                                                                                                                                                                                                                                                                                                                                                                                                                                                                                                                                                                                                                                                                          |
| S100-107-012-EU1-014D | Drawer Front                                                                                                                                                                                                                                                                                                                           | 3                                                                                                                                                                                                                                                                                                                                                                                                                                                                                                                                                                                                                                                                                                                                          | 1/2                                                                                                                                                                                                                                                                                                                                                                                                                                                                                                                                                                                                                                                                                                                                                                                                                                                                          |
| S100-107-012-EU1-015D | Drawer Base                                                                                                                                                                                                                                                                                                                            | 3                                                                                                                                                                                                                                                                                                                                                                                                                                                                                                                                                                                                                                                                                                                                          | 1/2                                                                                                                                                                                                                                                                                                                                                                                                                                                                                                                                                                                                                                                                                                                                                                                                                                                                          |
|                       | \$100-107-012-EU1-02D<br>\$100-107-012-EU1-03D<br>\$100-107-012-EU1-04D<br>\$100-107-012-EU1-05D<br>\$100-107-012-EU1-06D<br>\$100-107-012-EU1-07D<br>\$100-107-012-EU1-08D<br>\$100-107-012-EU1-09D<br>\$100-107-012-EU1-010D<br>\$100-107-012-EU1-011D<br>\$100-107-012-EU1-012D<br>\$100-107-012-EU1-013D<br>\$100-107-012-EU1-013D | S100-107-012-EU1-02D         Support Panel           S100-107-012-EU1-03D         Top Front Crossbar           S100-107-012-EU1-04D         Centre Panel           S100-107-012-EU1-05D         Top Back Crossbar           S100-107-012-EU1-06D         Bottom Back Crossbar           S100-107-012-EU1-07D         Bottom Front Crossbar           S100-107-012-EU1-08D         Left Side Panel           S100-107-012-EU1-09D         Top Panel           S100-107-012-EU1-010D         Left Back Panel           S100-107-012-EU1-011D         Drawer Back           S100-107-012-EU1-012D         Drawer Side - Left           S100-107-012-EU1-013D         Drawer Side - Right           S100-107-012-EU1-014D         Drawer Front | S100-107-012-EU1-02D         Support Panel         1           S100-107-012-EU1-03D         Top Front Crossbar         1           S100-107-012-EU1-04D         Centre Panel         1           S100-107-012-EU1-05D         Top Back Crossbar         1           S100-107-012-EU1-05D         Bottom Back Crossbar         1           S100-107-012-EU1-07D         Bottom Front Crossbar         1           S100-107-012-EU1-08D         Left Side Panel         1           S100-107-012-EU1-09D         Top Panel         1           S100-107-012-EU1-010D         Left Back Panel         1           S100-107-012-EU1-011D         Drawer Back         3           S100-107-012-EU1-012D         Drawer Side - Left         3           S100-107-012-EU1-013D         Drawer Side - Right         3           S100-107-012-EU1-014D         Drawer Front         3 |

#### **HARDWARE LIST**

| A       ■       DOWEL 6 X 30MM       32 PCS         B       ●       BOLT M6 X 50MM       5 PCS         C       ●       BOLT M7 X 60MM       2 PCS         D       SCREW M3.5 X 16MM       24 PCS         E       TACK       23 PCS         F       SCREW M4 X 38MM       12 PCS         G       HANDLE       3 PCS         H       DRAWER RUNNER A - L/R       6 PCS         J       HANDLE SCREW 19MM       6 PCS         J       HANDLE SCREW 19MM       6 PCS         K       SCREW M3.5 X 12MM       30 PCS         L       CAM BOLT + CAM NUT       12 SETS         M       PLASTIC FOOT       6 PCS         N       PLASTIC FOOT       6 PCS         N       SCREW M4 X 50MM       3 PCS         O       ALLEN KEY       1 PC         P       ANTI - TIP STRAP       2 PCS         Q       SCREW M4 X 16MM       2 PCS                                                                                                                                                                                                                                                                                                                                                                                                                                                                                                                                                                                                                                                                                                                                                                                                                                                                                                                                                                                                                                                                                                                                                                                                                                                                                                   |   |              |                       |         |
|--------------------------------------------------------------------------------------------------------------------------------------------------------------------------------------------------------------------------------------------------------------------------------------------------------------------------------------------------------------------------------------------------------------------------------------------------------------------------------------------------------------------------------------------------------------------------------------------------------------------------------------------------------------------------------------------------------------------------------------------------------------------------------------------------------------------------------------------------------------------------------------------------------------------------------------------------------------------------------------------------------------------------------------------------------------------------------------------------------------------------------------------------------------------------------------------------------------------------------------------------------------------------------------------------------------------------------------------------------------------------------------------------------------------------------------------------------------------------------------------------------------------------------------------------------------------------------------------------------------------------------------------------------------------------------------------------------------------------------------------------------------------------------------------------------------------------------------------------------------------------------------------------------------------------------------------------------------------------------------------------------------------------------------------------------------------------------------------------------------------------------|---|--------------|-----------------------|---------|
| BOLT M7 X 60MM  2 PCS  D  SCREW M3.5 X 16MM  24 PCS  E  TACK  23 PCS  F  SCREW M4 X 38MM  12 PCS  G  HANDLE  3 PCS  HANDLE  DRAWER RUNNER A - L/R  6 PCS  DRAWER RUNNER B - L/R  HANDLE SCREW 19MM  6 PCS  K  SCREW M3.5 X 12MM  30 PCS  CAM BOLT + CAM NUT  12 SETS  M  PLASTIC FOOT  6 PCS  N  SCREW M4 X 50MM  3 PCS  ALLEN KEY  1 PC  ANTI - TIP STRAP  2 PCS                                                                                                                                                                                                                                                                                                                                                                                                                                                                                                                                                                                                                                                                                                                                                                                                                                                                                                                                                                                                                                                                                                                                                                                                                                                                                                                                                                                                                                                                                                                                                                                                                                                                                                                                                              | Α |              | DOWEL 6 X 30MM        | 32 PCS  |
| D SCREW M3.5 X 16MM 24 PCS E TACK 23 PCS F SCREW M4 X 38MM 12 PCS G HANDLE 3 PCS H DRAWER RUNNER A - L/R 6 PCS I DRAWER RUNNER B - L/R 6 PCS J HANDLE SCREW 19MM 6 PCS K SCREW M3.5 X 12MM 30 PCS L CAM BOLT + CAM NUT 12 SETS M PLASTIC FOOT 6 PCS N SCREW M4 X 50MM 3 PCS O ALLEN KEY 1 PC                                                                                                                                                                                                                                                                                                                                                                                                                                                                                                                                                                                                                                                                                                                                                                                                                                                                                                                                                                                                                                                                                                                                                                                                                                                                                                                                                                                                                                                                                                                                                                                                                                                                                                                                                                                                                                   | В | ()           | BOLT M6 X 50MM        | 5 PCS   |
| E TACK 23 PCS F SCREW M4 X 38MM 12 PCS G HANDLE 3 PCS H DRAWER RUNNER A - L/R 6 PCS I DRAWER RUNNER B - L/R 6 PCS J HANDLE SCREW 19MM 6 PCS K SCREW M3.5 X 12MM 30 PCS L CAM BOLT + CAM NUT 12 SETS M PLASTIC FOOT 6 PCS N SCREW M4 X 50MM 3 PCS O ALLEN KEY 1 PC P ANTI - TIP STRAP 2 PCS                                                                                                                                                                                                                                                                                                                                                                                                                                                                                                                                                                                                                                                                                                                                                                                                                                                                                                                                                                                                                                                                                                                                                                                                                                                                                                                                                                                                                                                                                                                                                                                                                                                                                                                                                                                                                                     | С | ()           | BOLT M7 X 60MM        |         |
| F SCREW M4 X 38MM 12 PCS  G HANDLE 3 PCS  H PRAWER RUNNER A - L/R 6 PCS  DRAWER RUNNER B - L/R 6 PCS  HANDLE SCREW 19MM 6 PCS  K SCREW M3.5 X 12MM 30 PCS  CAM BOLT + CAM NUT 12 SETS  M PLASTIC FOOT 6 PCS  N SCREW M4 X 50MM 3 PCS  O ALLEN KEY 1 PC  P ANTI - TIP STRAP 2 PCS                                                                                                                                                                                                                                                                                                                                                                                                                                                                                                                                                                                                                                                                                                                                                                                                                                                                                                                                                                                                                                                                                                                                                                                                                                                                                                                                                                                                                                                                                                                                                                                                                                                                                                                                                                                                                                               | D |              | SCREW M3.5 X 16MM     | 24 PCS  |
| HANDLE  HANDLE  DRAWER RUNNER A - L/R  FOR DRAWER RUNNER B - L/R  DRAWER RUNNER B - L/R  FOR HANDLE SCREW 19MM  FOR SCREW M3.5 X 12MM  FOR SCREW M3.5 X 12MM  FOR DRAWER RUNNER B - L/R  FOR FOR SCREW M3.5 X 12MM  FOR SCREW M3.5 X 12MM  FOR SCREW M4 X 50MM  FOR S | Е |              | TACK                  | 23 PCS  |
| H  DRAWER RUNNER A - L/R  6 PCS  DRAWER RUNNER B - L/R  6 PCS  HANDLE SCREW 19MM  6 PCS  K  SCREW M3.5 X 12MM  30 PCS  CAM BOLT + CAM NUT  12 SETS  PLASTIC FOOT  6 PCS  N  SCREW M4 X 50MM  3 PCS  ALLEN KEY  1 PC  ANTI - TIP STRAP  2 PCS                                                                                                                                                                                                                                                                                                                                                                                                                                                                                                                                                                                                                                                                                                                                                                                                                                                                                                                                                                                                                                                                                                                                                                                                                                                                                                                                                                                                                                                                                                                                                                                                                                                                                                                                                                                                                                                                                   | F |              | SCREW M4 X 38MM       | 12 PCS  |
| DRAWER RUNNER B - L/R  HANDLE SCREW 19MM  6 PCS  K  SCREW M3.5 X 12MM  30 PCS  CAM BOLT + CAM NUT  12 SETS  M  PLASTIC FOOT  6 PCS  N  SCREW M4 X 50MM  3 PCS  ALLEN KEY  1 PC  P  ANTI - TIP STRAP  2 PCS                                                                                                                                                                                                                                                                                                                                                                                                                                                                                                                                                                                                                                                                                                                                                                                                                                                                                                                                                                                                                                                                                                                                                                                                                                                                                                                                                                                                                                                                                                                                                                                                                                                                                                                                                                                                                                                                                                                     | G |              | HANDLE                | 3 PCS   |
| HANDLE SCREW 19MM 6 PCS  K SCREW M3.5 X 12MM 30 PCS  L CAM BOLT + CAM NUT 12 SETS  M PLASTIC FOOT 6 PCS  N SCREW M4 X 50MM 3 PCS  O ALLEN KEY 1 PC  P ANTI - TIP STRAP 2 PCS                                                                                                                                                                                                                                                                                                                                                                                                                                                                                                                                                                                                                                                                                                                                                                                                                                                                                                                                                                                                                                                                                                                                                                                                                                                                                                                                                                                                                                                                                                                                                                                                                                                                                                                                                                                                                                                                                                                                                   | Н | 0 00 00 00   | DRAWER RUNNER A - L/R | 6 PCS   |
| K SCREW M3.5 X 12MM 30 PCS L CAM BOLT + CAM NUT 12 SETS M PLASTIC FOOT 6 PCS N SCREW M4 X 50MM 3 PCS O ALLEN KEY 1 PC P ANTI - TIP STRAP 2 PCS                                                                                                                                                                                                                                                                                                                                                                                                                                                                                                                                                                                                                                                                                                                                                                                                                                                                                                                                                                                                                                                                                                                                                                                                                                                                                                                                                                                                                                                                                                                                                                                                                                                                                                                                                                                                                                                                                                                                                                                 | ı | 850 00 0 050 | DRAWER RUNNER B - L/R | 6 PCS   |
| L CAM BOLT + CAM NUT 12 SETS  M PLASTIC FOOT 6 PCS  N SCREW M4 X 50MM 3 PCS  O ALLEN KEY 1 PC  P ANTI - TIP STRAP 2 PCS                                                                                                                                                                                                                                                                                                                                                                                                                                                                                                                                                                                                                                                                                                                                                                                                                                                                                                                                                                                                                                                                                                                                                                                                                                                                                                                                                                                                                                                                                                                                                                                                                                                                                                                                                                                                                                                                                                                                                                                                        | J | {            | HANDLE SCREW 19MM     | 6 PCS   |
| M PLASTIC FOOT 6 PCS  N SCREW M4 X 50MM 3 PCS  O ALLEN KEY 1 PC  P ANTI - TIP STRAP 2 PCS                                                                                                                                                                                                                                                                                                                                                                                                                                                                                                                                                                                                                                                                                                                                                                                                                                                                                                                                                                                                                                                                                                                                                                                                                                                                                                                                                                                                                                                                                                                                                                                                                                                                                                                                                                                                                                                                                                                                                                                                                                      | K |              | SCREW M3.5 X 12MM     | 30 PCS  |
| N SCREW M4 X 50MM 3 PCS O ALLEN KEY 1 PC P ANTI - TIP STRAP 2 PCS                                                                                                                                                                                                                                                                                                                                                                                                                                                                                                                                                                                                                                                                                                                                                                                                                                                                                                                                                                                                                                                                                                                                                                                                                                                                                                                                                                                                                                                                                                                                                                                                                                                                                                                                                                                                                                                                                                                                                                                                                                                              | L |              | CAM BOLT + CAM NUT    | 12 SETS |
| O ALLEN KEY 1 PC P ANTI - TIP STRAP 2 PCS                                                                                                                                                                                                                                                                                                                                                                                                                                                                                                                                                                                                                                                                                                                                                                                                                                                                                                                                                                                                                                                                                                                                                                                                                                                                                                                                                                                                                                                                                                                                                                                                                                                                                                                                                                                                                                                                                                                                                                                                                                                                                      | М |              | PLASTIC FOOT          | 6 PCS   |
| P ANTI - TIP STRAP 2 PCS                                                                                                                                                                                                                                                                                                                                                                                                                                                                                                                                                                                                                                                                                                                                                                                                                                                                                                                                                                                                                                                                                                                                                                                                                                                                                                                                                                                                                                                                                                                                                                                                                                                                                                                                                                                                                                                                                                                                                                                                                                                                                                       | N | Summu        | SCREW M4 X 50MM       | 3 PCS   |
|                                                                                                                                                                                                                                                                                                                                                                                                                                                                                                                                                                                                                                                                                                                                                                                                                                                                                                                                                                                                                                                                                                                                                                                                                                                                                                                                                                                                                                                                                                                                                                                                                                                                                                                                                                                                                                                                                                                                                                                                                                                                                                                                | 0 |              | ALLEN KEY             | 1 PC    |
| Q SCREW M4 X 16MM 2 PCS                                                                                                                                                                                                                                                                                                                                                                                                                                                                                                                                                                                                                                                                                                                                                                                                                                                                                                                                                                                                                                                                                                                                                                                                                                                                                                                                                                                                                                                                                                                                                                                                                                                                                                                                                                                                                                                                                                                                                                                                                                                                                                        | Р |              | ANTI - TIP STRAP      | 2 PCS   |
|                                                                                                                                                                                                                                                                                                                                                                                                                                                                                                                                                                                                                                                                                                                                                                                                                                                                                                                                                                                                                                                                                                                                                                                                                                                                                                                                                                                                                                                                                                                                                                                                                                                                                                                                                                                                                                                                                                                                                                                                                                                                                                                                | Q |              | SCREW M4 X 16MM       | 2 PCS   |