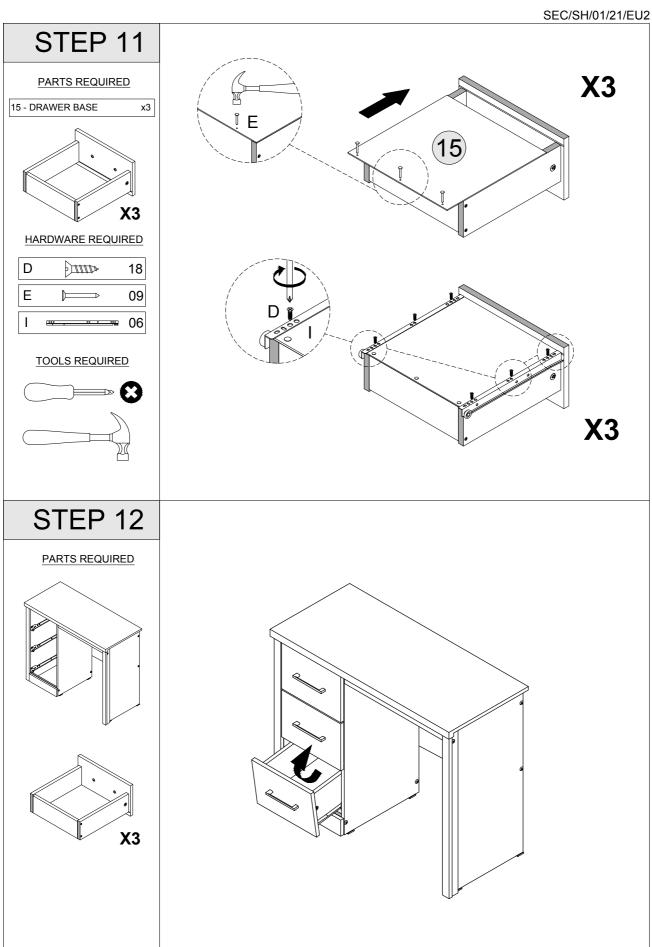

## **PART LIST**

| Part Code             | Part Description                                                                                                                                                                                                                                                                                                                       | Quantity                                                                                                                                                                                                                                                                                                                                                                                                                                                                                                                                                                                                                                                                                                                                   | <u>Carton</u>                                                                                                                                                                                                                                                                                                                                                                                                                                                                                                                                                                                                                                                                                                                                                                                                                                                                |
|-----------------------|----------------------------------------------------------------------------------------------------------------------------------------------------------------------------------------------------------------------------------------------------------------------------------------------------------------------------------------|--------------------------------------------------------------------------------------------------------------------------------------------------------------------------------------------------------------------------------------------------------------------------------------------------------------------------------------------------------------------------------------------------------------------------------------------------------------------------------------------------------------------------------------------------------------------------------------------------------------------------------------------------------------------------------------------------------------------------------------------|------------------------------------------------------------------------------------------------------------------------------------------------------------------------------------------------------------------------------------------------------------------------------------------------------------------------------------------------------------------------------------------------------------------------------------------------------------------------------------------------------------------------------------------------------------------------------------------------------------------------------------------------------------------------------------------------------------------------------------------------------------------------------------------------------------------------------------------------------------------------------|
| S100-107-012-EU1-01D  | Right Side Panel                                                                                                                                                                                                                                                                                                                       | 1                                                                                                                                                                                                                                                                                                                                                                                                                                                                                                                                                                                                                                                                                                                                          | 1/2                                                                                                                                                                                                                                                                                                                                                                                                                                                                                                                                                                                                                                                                                                                                                                                                                                                                          |
| S100-107-012-EU1-02D  | Support Panel                                                                                                                                                                                                                                                                                                                          | 1                                                                                                                                                                                                                                                                                                                                                                                                                                                                                                                                                                                                                                                                                                                                          | 1/2                                                                                                                                                                                                                                                                                                                                                                                                                                                                                                                                                                                                                                                                                                                                                                                                                                                                          |
| S100-107-012-EU1-03D  | Top Front Crossbar                                                                                                                                                                                                                                                                                                                     | 1                                                                                                                                                                                                                                                                                                                                                                                                                                                                                                                                                                                                                                                                                                                                          | 1/2                                                                                                                                                                                                                                                                                                                                                                                                                                                                                                                                                                                                                                                                                                                                                                                                                                                                          |
| S100-107-012-EU1-04D  | Centre Panel                                                                                                                                                                                                                                                                                                                           | 1                                                                                                                                                                                                                                                                                                                                                                                                                                                                                                                                                                                                                                                                                                                                          | 1/2                                                                                                                                                                                                                                                                                                                                                                                                                                                                                                                                                                                                                                                                                                                                                                                                                                                                          |
| S100-107-012-EU1-05D  | Top Back Crossbar                                                                                                                                                                                                                                                                                                                      | 1                                                                                                                                                                                                                                                                                                                                                                                                                                                                                                                                                                                                                                                                                                                                          | 1/2                                                                                                                                                                                                                                                                                                                                                                                                                                                                                                                                                                                                                                                                                                                                                                                                                                                                          |
| S100-107-012-EU1-06D  | Bottom Back Crossbar                                                                                                                                                                                                                                                                                                                   | 1                                                                                                                                                                                                                                                                                                                                                                                                                                                                                                                                                                                                                                                                                                                                          | 1/2                                                                                                                                                                                                                                                                                                                                                                                                                                                                                                                                                                                                                                                                                                                                                                                                                                                                          |
| S100-107-012-EU1-07D  | Bottom Front Crossbar                                                                                                                                                                                                                                                                                                                  | 1                                                                                                                                                                                                                                                                                                                                                                                                                                                                                                                                                                                                                                                                                                                                          | 1/2                                                                                                                                                                                                                                                                                                                                                                                                                                                                                                                                                                                                                                                                                                                                                                                                                                                                          |
| S100-107-012-EU1-08D  | Left Side Panel                                                                                                                                                                                                                                                                                                                        | 1                                                                                                                                                                                                                                                                                                                                                                                                                                                                                                                                                                                                                                                                                                                                          | 1/2                                                                                                                                                                                                                                                                                                                                                                                                                                                                                                                                                                                                                                                                                                                                                                                                                                                                          |
| S100-107-012-EU1-09D  | Top Panel                                                                                                                                                                                                                                                                                                                              | 1                                                                                                                                                                                                                                                                                                                                                                                                                                                                                                                                                                                                                                                                                                                                          | 1/2                                                                                                                                                                                                                                                                                                                                                                                                                                                                                                                                                                                                                                                                                                                                                                                                                                                                          |
| S100-107-012-EU1-010D | Left Back Panel                                                                                                                                                                                                                                                                                                                        | 1                                                                                                                                                                                                                                                                                                                                                                                                                                                                                                                                                                                                                                                                                                                                          | 1/2                                                                                                                                                                                                                                                                                                                                                                                                                                                                                                                                                                                                                                                                                                                                                                                                                                                                          |
| S100-107-012-EU1-011D | Drawer Back                                                                                                                                                                                                                                                                                                                            | 3                                                                                                                                                                                                                                                                                                                                                                                                                                                                                                                                                                                                                                                                                                                                          | 1/2                                                                                                                                                                                                                                                                                                                                                                                                                                                                                                                                                                                                                                                                                                                                                                                                                                                                          |
| S100-107-012-EU1-012D | Drawer Side - Left                                                                                                                                                                                                                                                                                                                     | 3                                                                                                                                                                                                                                                                                                                                                                                                                                                                                                                                                                                                                                                                                                                                          | 1/2                                                                                                                                                                                                                                                                                                                                                                                                                                                                                                                                                                                                                                                                                                                                                                                                                                                                          |
| S100-107-012-EU1-013D | Drawer Side - Right                                                                                                                                                                                                                                                                                                                    | 3                                                                                                                                                                                                                                                                                                                                                                                                                                                                                                                                                                                                                                                                                                                                          | 1/2                                                                                                                                                                                                                                                                                                                                                                                                                                                                                                                                                                                                                                                                                                                                                                                                                                                                          |
| S100-107-012-EU1-014D | Drawer Front                                                                                                                                                                                                                                                                                                                           | 3                                                                                                                                                                                                                                                                                                                                                                                                                                                                                                                                                                                                                                                                                                                                          | 1/2                                                                                                                                                                                                                                                                                                                                                                                                                                                                                                                                                                                                                                                                                                                                                                                                                                                                          |
| S100-107-012-EU1-015D | Drawer Base                                                                                                                                                                                                                                                                                                                            | 3                                                                                                                                                                                                                                                                                                                                                                                                                                                                                                                                                                                                                                                                                                                                          | 1/2                                                                                                                                                                                                                                                                                                                                                                                                                                                                                                                                                                                                                                                                                                                                                                                                                                                                          |
|                       | \$100-107-012-EU1-02D<br>\$100-107-012-EU1-03D<br>\$100-107-012-EU1-04D<br>\$100-107-012-EU1-05D<br>\$100-107-012-EU1-06D<br>\$100-107-012-EU1-07D<br>\$100-107-012-EU1-08D<br>\$100-107-012-EU1-09D<br>\$100-107-012-EU1-010D<br>\$100-107-012-EU1-011D<br>\$100-107-012-EU1-012D<br>\$100-107-012-EU1-013D<br>\$100-107-012-EU1-013D | S100-107-012-EU1-02D         Support Panel           S100-107-012-EU1-03D         Top Front Crossbar           S100-107-012-EU1-04D         Centre Panel           S100-107-012-EU1-05D         Top Back Crossbar           S100-107-012-EU1-06D         Bottom Back Crossbar           S100-107-012-EU1-07D         Bottom Front Crossbar           S100-107-012-EU1-08D         Left Side Panel           S100-107-012-EU1-09D         Top Panel           S100-107-012-EU1-010D         Left Back Panel           S100-107-012-EU1-011D         Drawer Back           S100-107-012-EU1-012D         Drawer Side - Left           S100-107-012-EU1-013D         Drawer Side - Right           S100-107-012-EU1-014D         Drawer Front | S100-107-012-EU1-02D         Support Panel         1           S100-107-012-EU1-03D         Top Front Crossbar         1           S100-107-012-EU1-04D         Centre Panel         1           S100-107-012-EU1-05D         Top Back Crossbar         1           S100-107-012-EU1-05D         Bottom Back Crossbar         1           S100-107-012-EU1-07D         Bottom Front Crossbar         1           S100-107-012-EU1-08D         Left Side Panel         1           S100-107-012-EU1-09D         Top Panel         1           S100-107-012-EU1-010D         Left Back Panel         1           S100-107-012-EU1-011D         Drawer Back         3           S100-107-012-EU1-012D         Drawer Side - Left         3           S100-107-012-EU1-013D         Drawer Side - Right         3           S100-107-012-EU1-014D         Drawer Front         3 |

#### **HARDWARE LIST**

| A       ■       DOWEL 6 X 30MM       32 PCS         B       ●       BOLT M6 X 50MM       5 PCS         C       ●       BOLT M7 X 60MM       2 PCS         D       SCREW M3.5 X 16MM       24 PCS         E       TACK       23 PCS         F       SCREW M4 X 38MM       12 PCS         G       HANDLE       3 PCS         H       DRAWER RUNNER A - L/R       6 PCS         J       HANDLE SCREW 19MM       6 PCS         J       HANDLE SCREW 19MM       6 PCS         K       SCREW M3.5 X 12MM       30 PCS         L       CAM BOLT + CAM NUT       12 SETS         M       PLASTIC FOOT       6 PCS         N       PLASTIC FOOT       6 PCS         N       SCREW M4 X 50MM       3 PCS         O       ALLEN KEY       1 PC         P       ANTI - TIP STRAP       2 PCS         Q       SCREW M4 X 16MM       2 PCS                                                                                                                                                                                                                                                                                                                                                                                                                                                                                                                                                                                                                                                                                                                                                                                                                                                                                                                                                                                                                                                                                                                                                                                                                                                                                                   |   |              |                       |         |
|--------------------------------------------------------------------------------------------------------------------------------------------------------------------------------------------------------------------------------------------------------------------------------------------------------------------------------------------------------------------------------------------------------------------------------------------------------------------------------------------------------------------------------------------------------------------------------------------------------------------------------------------------------------------------------------------------------------------------------------------------------------------------------------------------------------------------------------------------------------------------------------------------------------------------------------------------------------------------------------------------------------------------------------------------------------------------------------------------------------------------------------------------------------------------------------------------------------------------------------------------------------------------------------------------------------------------------------------------------------------------------------------------------------------------------------------------------------------------------------------------------------------------------------------------------------------------------------------------------------------------------------------------------------------------------------------------------------------------------------------------------------------------------------------------------------------------------------------------------------------------------------------------------------------------------------------------------------------------------------------------------------------------------------------------------------------------------------------------------------------------------|---|--------------|-----------------------|---------|
| BOLT M7 X 60MM  2 PCS  D  SCREW M3.5 X 16MM  24 PCS  E  TACK  23 PCS  F  SCREW M4 X 38MM  12 PCS  G  HANDLE  3 PCS  HANDLE  DRAWER RUNNER A - L/R  6 PCS  DRAWER RUNNER B - L/R  HANDLE SCREW 19MM  6 PCS  K  SCREW M3.5 X 12MM  30 PCS  CAM BOLT + CAM NUT  12 SETS  M  PLASTIC FOOT  6 PCS  N  SCREW M4 X 50MM  3 PCS  ALLEN KEY  1 PC  ANTI - TIP STRAP  2 PCS                                                                                                                                                                                                                                                                                                                                                                                                                                                                                                                                                                                                                                                                                                                                                                                                                                                                                                                                                                                                                                                                                                                                                                                                                                                                                                                                                                                                                                                                                                                                                                                                                                                                                                                                                              | Α |              | DOWEL 6 X 30MM        | 32 PCS  |
| D SCREW M3.5 X 16MM 24 PCS E TACK 23 PCS F SCREW M4 X 38MM 12 PCS G HANDLE 3 PCS H DRAWER RUNNER A - L/R 6 PCS I DRAWER RUNNER B - L/R 6 PCS J HANDLE SCREW 19MM 6 PCS K SCREW M3.5 X 12MM 30 PCS L CAM BOLT + CAM NUT 12 SETS M PLASTIC FOOT 6 PCS N SCREW M4 X 50MM 3 PCS O ALLEN KEY 1 PC                                                                                                                                                                                                                                                                                                                                                                                                                                                                                                                                                                                                                                                                                                                                                                                                                                                                                                                                                                                                                                                                                                                                                                                                                                                                                                                                                                                                                                                                                                                                                                                                                                                                                                                                                                                                                                   | В | ()           | BOLT M6 X 50MM        | 5 PCS   |
| E TACK 23 PCS F SCREW M4 X 38MM 12 PCS G HANDLE 3 PCS H DRAWER RUNNER A - L/R 6 PCS I DRAWER RUNNER B - L/R 6 PCS J HANDLE SCREW 19MM 6 PCS K SCREW M3.5 X 12MM 30 PCS L CAM BOLT + CAM NUT 12 SETS M PLASTIC FOOT 6 PCS N SCREW M4 X 50MM 3 PCS O ALLEN KEY 1 PC P ANTI - TIP STRAP 2 PCS                                                                                                                                                                                                                                                                                                                                                                                                                                                                                                                                                                                                                                                                                                                                                                                                                                                                                                                                                                                                                                                                                                                                                                                                                                                                                                                                                                                                                                                                                                                                                                                                                                                                                                                                                                                                                                     | С | ()           | BOLT M7 X 60MM        |         |
| F SCREW M4 X 38MM 12 PCS  G HANDLE 3 PCS  H PRAWER RUNNER A - L/R 6 PCS  DRAWER RUNNER B - L/R 6 PCS  HANDLE SCREW 19MM 6 PCS  K SCREW M3.5 X 12MM 30 PCS  CAM BOLT + CAM NUT 12 SETS  M PLASTIC FOOT 6 PCS  N SCREW M4 X 50MM 3 PCS  O ALLEN KEY 1 PC  P ANTI - TIP STRAP 2 PCS                                                                                                                                                                                                                                                                                                                                                                                                                                                                                                                                                                                                                                                                                                                                                                                                                                                                                                                                                                                                                                                                                                                                                                                                                                                                                                                                                                                                                                                                                                                                                                                                                                                                                                                                                                                                                                               | D |              | SCREW M3.5 X 16MM     | 24 PCS  |
| HANDLE  HANDLE  DRAWER RUNNER A - L/R  FOR DRAWER RUNNER B - L/R  DRAWER RUNNER B - L/R  FOR HANDLE SCREW 19MM  FOR SCREW M3.5 X 12MM  FOR SCREW M3.5 X 12MM  FOR DRAWER RUNNER B - L/R  FOR FOR SCREW M3.5 X 12MM  FOR SCREW M3.5 X 12MM  FOR SCREW M4 X 50MM  FOR S | Е |              | TACK                  | 23 PCS  |
| H  DRAWER RUNNER A - L/R  6 PCS  DRAWER RUNNER B - L/R  6 PCS  HANDLE SCREW 19MM  6 PCS  K  SCREW M3.5 X 12MM  30 PCS  CAM BOLT + CAM NUT  12 SETS  PLASTIC FOOT  6 PCS  N  SCREW M4 X 50MM  3 PCS  ALLEN KEY  1 PC  ANTI - TIP STRAP  2 PCS                                                                                                                                                                                                                                                                                                                                                                                                                                                                                                                                                                                                                                                                                                                                                                                                                                                                                                                                                                                                                                                                                                                                                                                                                                                                                                                                                                                                                                                                                                                                                                                                                                                                                                                                                                                                                                                                                   | F |              | SCREW M4 X 38MM       | 12 PCS  |
| DRAWER RUNNER B - L/R  HANDLE SCREW 19MM  6 PCS  K  SCREW M3.5 X 12MM  30 PCS  CAM BOLT + CAM NUT  12 SETS  M  PLASTIC FOOT  6 PCS  N  SCREW M4 X 50MM  3 PCS  ALLEN KEY  1 PC  P  ANTI - TIP STRAP  2 PCS                                                                                                                                                                                                                                                                                                                                                                                                                                                                                                                                                                                                                                                                                                                                                                                                                                                                                                                                                                                                                                                                                                                                                                                                                                                                                                                                                                                                                                                                                                                                                                                                                                                                                                                                                                                                                                                                                                                     | G |              | HANDLE                | 3 PCS   |
| HANDLE SCREW 19MM 6 PCS  K SCREW M3.5 X 12MM 30 PCS  L CAM BOLT + CAM NUT 12 SETS  M PLASTIC FOOT 6 PCS  N SCREW M4 X 50MM 3 PCS  O ALLEN KEY 1 PC  P ANTI - TIP STRAP 2 PCS                                                                                                                                                                                                                                                                                                                                                                                                                                                                                                                                                                                                                                                                                                                                                                                                                                                                                                                                                                                                                                                                                                                                                                                                                                                                                                                                                                                                                                                                                                                                                                                                                                                                                                                                                                                                                                                                                                                                                   | Н | 0 00 00 00   | DRAWER RUNNER A - L/R | 6 PCS   |
| K SCREW M3.5 X 12MM 30 PCS L CAM BOLT + CAM NUT 12 SETS M PLASTIC FOOT 6 PCS N SCREW M4 X 50MM 3 PCS O ALLEN KEY 1 PC P ANTI - TIP STRAP 2 PCS                                                                                                                                                                                                                                                                                                                                                                                                                                                                                                                                                                                                                                                                                                                                                                                                                                                                                                                                                                                                                                                                                                                                                                                                                                                                                                                                                                                                                                                                                                                                                                                                                                                                                                                                                                                                                                                                                                                                                                                 | ı | 850 00 0 050 | DRAWER RUNNER B - L/R | 6 PCS   |
| L CAM BOLT + CAM NUT 12 SETS  M PLASTIC FOOT 6 PCS  N SCREW M4 X 50MM 3 PCS  O ALLEN KEY 1 PC  P ANTI - TIP STRAP 2 PCS                                                                                                                                                                                                                                                                                                                                                                                                                                                                                                                                                                                                                                                                                                                                                                                                                                                                                                                                                                                                                                                                                                                                                                                                                                                                                                                                                                                                                                                                                                                                                                                                                                                                                                                                                                                                                                                                                                                                                                                                        | J | {            | HANDLE SCREW 19MM     | 6 PCS   |
| M PLASTIC FOOT 6 PCS  N SCREW M4 X 50MM 3 PCS  O ALLEN KEY 1 PC  P ANTI - TIP STRAP 2 PCS                                                                                                                                                                                                                                                                                                                                                                                                                                                                                                                                                                                                                                                                                                                                                                                                                                                                                                                                                                                                                                                                                                                                                                                                                                                                                                                                                                                                                                                                                                                                                                                                                                                                                                                                                                                                                                                                                                                                                                                                                                      | K |              | SCREW M3.5 X 12MM     | 30 PCS  |
| N SCREW M4 X 50MM 3 PCS O ALLEN KEY 1 PC P ANTI - TIP STRAP 2 PCS                                                                                                                                                                                                                                                                                                                                                                                                                                                                                                                                                                                                                                                                                                                                                                                                                                                                                                                                                                                                                                                                                                                                                                                                                                                                                                                                                                                                                                                                                                                                                                                                                                                                                                                                                                                                                                                                                                                                                                                                                                                              | L |              | CAM BOLT + CAM NUT    | 12 SETS |
| O ALLEN KEY 1 PC P ANTI - TIP STRAP 2 PCS                                                                                                                                                                                                                                                                                                                                                                                                                                                                                                                                                                                                                                                                                                                                                                                                                                                                                                                                                                                                                                                                                                                                                                                                                                                                                                                                                                                                                                                                                                                                                                                                                                                                                                                                                                                                                                                                                                                                                                                                                                                                                      | М |              | PLASTIC FOOT          | 6 PCS   |
| P ANTI - TIP STRAP 2 PCS                                                                                                                                                                                                                                                                                                                                                                                                                                                                                                                                                                                                                                                                                                                                                                                                                                                                                                                                                                                                                                                                                                                                                                                                                                                                                                                                                                                                                                                                                                                                                                                                                                                                                                                                                                                                                                                                                                                                                                                                                                                                                                       | N | Summu        | SCREW M4 X 50MM       | 3 PCS   |
|                                                                                                                                                                                                                                                                                                                                                                                                                                                                                                                                                                                                                                                                                                                                                                                                                                                                                                                                                                                                                                                                                                                                                                                                                                                                                                                                                                                                                                                                                                                                                                                                                                                                                                                                                                                                                                                                                                                                                                                                                                                                                                                                | 0 |              | ALLEN KEY             | 1 PC    |
| Q SCREW M4 X 16MM 2 PCS                                                                                                                                                                                                                                                                                                                                                                                                                                                                                                                                                                                                                                                                                                                                                                                                                                                                                                                                                                                                                                                                                                                                                                                                                                                                                                                                                                                                                                                                                                                                                                                                                                                                                                                                                                                                                                                                                                                                                                                                                                                                                                        | Р |              | ANTI - TIP STRAP      | 2 PCS   |
|                                                                                                                                                                                                                                                                                                                                                                                                                                                                                                                                                                                                                                                                                                                                                                                                                                                                                                                                                                                                                                                                                                                                                                                                                                                                                                                                                                                                                                                                                                                                                                                                                                                                                                                                                                                                                                                                                                                                                                                                                                                                                                                                | Q |              | SCREW M4 X 16MM       | 2 PCS   |