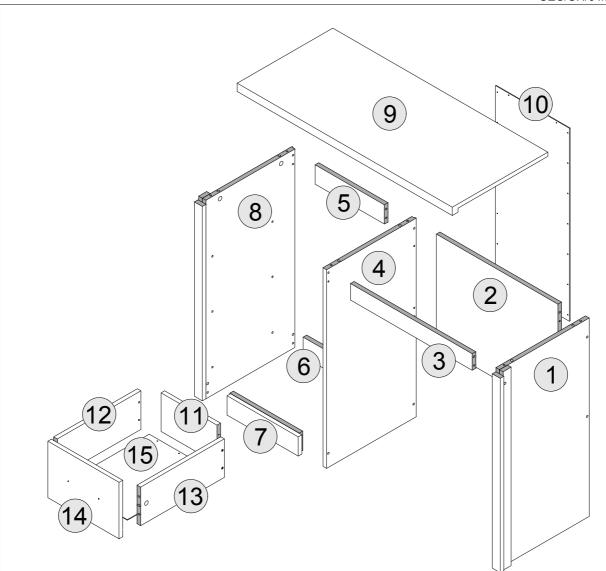

## **PART LIST**

| Part Code             | Part Description                                                                                                                                                                                                                                                                                                                       | Quantity                                                                                                                                                                                                                                                                                                                                                                                                                                                                                                                                                                                                                                                                                                                                   | <u>Carton</u>                                                                                                                                                                                                                                                                                                                                                                                                                                                                                                                                                                                                                                                                                                                                                                                                                                                                |
|-----------------------|----------------------------------------------------------------------------------------------------------------------------------------------------------------------------------------------------------------------------------------------------------------------------------------------------------------------------------------|--------------------------------------------------------------------------------------------------------------------------------------------------------------------------------------------------------------------------------------------------------------------------------------------------------------------------------------------------------------------------------------------------------------------------------------------------------------------------------------------------------------------------------------------------------------------------------------------------------------------------------------------------------------------------------------------------------------------------------------------|------------------------------------------------------------------------------------------------------------------------------------------------------------------------------------------------------------------------------------------------------------------------------------------------------------------------------------------------------------------------------------------------------------------------------------------------------------------------------------------------------------------------------------------------------------------------------------------------------------------------------------------------------------------------------------------------------------------------------------------------------------------------------------------------------------------------------------------------------------------------------|
| S100-107-012-EU1-01D  | Right Side Panel                                                                                                                                                                                                                                                                                                                       | 1                                                                                                                                                                                                                                                                                                                                                                                                                                                                                                                                                                                                                                                                                                                                          | 1/2                                                                                                                                                                                                                                                                                                                                                                                                                                                                                                                                                                                                                                                                                                                                                                                                                                                                          |
| S100-107-012-EU1-02D  | Support Panel                                                                                                                                                                                                                                                                                                                          | 1                                                                                                                                                                                                                                                                                                                                                                                                                                                                                                                                                                                                                                                                                                                                          | 1/2                                                                                                                                                                                                                                                                                                                                                                                                                                                                                                                                                                                                                                                                                                                                                                                                                                                                          |
| S100-107-012-EU1-03D  | Top Front Crossbar                                                                                                                                                                                                                                                                                                                     | 1                                                                                                                                                                                                                                                                                                                                                                                                                                                                                                                                                                                                                                                                                                                                          | 1/2                                                                                                                                                                                                                                                                                                                                                                                                                                                                                                                                                                                                                                                                                                                                                                                                                                                                          |
| S100-107-012-EU1-04D  | Centre Panel                                                                                                                                                                                                                                                                                                                           | 1                                                                                                                                                                                                                                                                                                                                                                                                                                                                                                                                                                                                                                                                                                                                          | 1/2                                                                                                                                                                                                                                                                                                                                                                                                                                                                                                                                                                                                                                                                                                                                                                                                                                                                          |
| S100-107-012-EU1-05D  | Top Back Crossbar                                                                                                                                                                                                                                                                                                                      | 1                                                                                                                                                                                                                                                                                                                                                                                                                                                                                                                                                                                                                                                                                                                                          | 1/2                                                                                                                                                                                                                                                                                                                                                                                                                                                                                                                                                                                                                                                                                                                                                                                                                                                                          |
| S100-107-012-EU1-06D  | Bottom Back Crossbar                                                                                                                                                                                                                                                                                                                   | 1                                                                                                                                                                                                                                                                                                                                                                                                                                                                                                                                                                                                                                                                                                                                          | 1/2                                                                                                                                                                                                                                                                                                                                                                                                                                                                                                                                                                                                                                                                                                                                                                                                                                                                          |
| S100-107-012-EU1-07D  | Bottom Front Crossbar                                                                                                                                                                                                                                                                                                                  | 1                                                                                                                                                                                                                                                                                                                                                                                                                                                                                                                                                                                                                                                                                                                                          | 1/2                                                                                                                                                                                                                                                                                                                                                                                                                                                                                                                                                                                                                                                                                                                                                                                                                                                                          |
| S100-107-012-EU1-08D  | Left Side Panel                                                                                                                                                                                                                                                                                                                        | 1                                                                                                                                                                                                                                                                                                                                                                                                                                                                                                                                                                                                                                                                                                                                          | 1/2                                                                                                                                                                                                                                                                                                                                                                                                                                                                                                                                                                                                                                                                                                                                                                                                                                                                          |
| S100-107-012-EU1-09D  | Top Panel                                                                                                                                                                                                                                                                                                                              | 1                                                                                                                                                                                                                                                                                                                                                                                                                                                                                                                                                                                                                                                                                                                                          | 1/2                                                                                                                                                                                                                                                                                                                                                                                                                                                                                                                                                                                                                                                                                                                                                                                                                                                                          |
| S100-107-012-EU1-010D | Left Back Panel                                                                                                                                                                                                                                                                                                                        | 1                                                                                                                                                                                                                                                                                                                                                                                                                                                                                                                                                                                                                                                                                                                                          | 1/2                                                                                                                                                                                                                                                                                                                                                                                                                                                                                                                                                                                                                                                                                                                                                                                                                                                                          |
| S100-107-012-EU1-011D | Drawer Back                                                                                                                                                                                                                                                                                                                            | 3                                                                                                                                                                                                                                                                                                                                                                                                                                                                                                                                                                                                                                                                                                                                          | 1/2                                                                                                                                                                                                                                                                                                                                                                                                                                                                                                                                                                                                                                                                                                                                                                                                                                                                          |
| S100-107-012-EU1-012D | Drawer Side - Left                                                                                                                                                                                                                                                                                                                     | 3                                                                                                                                                                                                                                                                                                                                                                                                                                                                                                                                                                                                                                                                                                                                          | 1/2                                                                                                                                                                                                                                                                                                                                                                                                                                                                                                                                                                                                                                                                                                                                                                                                                                                                          |
| S100-107-012-EU1-013D | Drawer Side - Right                                                                                                                                                                                                                                                                                                                    | 3                                                                                                                                                                                                                                                                                                                                                                                                                                                                                                                                                                                                                                                                                                                                          | 1/2                                                                                                                                                                                                                                                                                                                                                                                                                                                                                                                                                                                                                                                                                                                                                                                                                                                                          |
| S100-107-012-EU1-014D | Drawer Front                                                                                                                                                                                                                                                                                                                           | 3                                                                                                                                                                                                                                                                                                                                                                                                                                                                                                                                                                                                                                                                                                                                          | 1/2                                                                                                                                                                                                                                                                                                                                                                                                                                                                                                                                                                                                                                                                                                                                                                                                                                                                          |
| S100-107-012-EU1-015D | Drawer Base                                                                                                                                                                                                                                                                                                                            | 3                                                                                                                                                                                                                                                                                                                                                                                                                                                                                                                                                                                                                                                                                                                                          | 1/2                                                                                                                                                                                                                                                                                                                                                                                                                                                                                                                                                                                                                                                                                                                                                                                                                                                                          |
|                       | \$100-107-012-EU1-02D<br>\$100-107-012-EU1-03D<br>\$100-107-012-EU1-04D<br>\$100-107-012-EU1-05D<br>\$100-107-012-EU1-06D<br>\$100-107-012-EU1-07D<br>\$100-107-012-EU1-08D<br>\$100-107-012-EU1-09D<br>\$100-107-012-EU1-010D<br>\$100-107-012-EU1-011D<br>\$100-107-012-EU1-012D<br>\$100-107-012-EU1-013D<br>\$100-107-012-EU1-013D | S100-107-012-EU1-02D         Support Panel           S100-107-012-EU1-03D         Top Front Crossbar           S100-107-012-EU1-04D         Centre Panel           S100-107-012-EU1-05D         Top Back Crossbar           S100-107-012-EU1-06D         Bottom Back Crossbar           S100-107-012-EU1-07D         Bottom Front Crossbar           S100-107-012-EU1-08D         Left Side Panel           S100-107-012-EU1-09D         Top Panel           S100-107-012-EU1-010D         Left Back Panel           S100-107-012-EU1-011D         Drawer Back           S100-107-012-EU1-012D         Drawer Side - Left           S100-107-012-EU1-013D         Drawer Side - Right           S100-107-012-EU1-014D         Drawer Front | S100-107-012-EU1-02D         Support Panel         1           S100-107-012-EU1-03D         Top Front Crossbar         1           S100-107-012-EU1-04D         Centre Panel         1           S100-107-012-EU1-05D         Top Back Crossbar         1           S100-107-012-EU1-05D         Bottom Back Crossbar         1           S100-107-012-EU1-07D         Bottom Front Crossbar         1           S100-107-012-EU1-08D         Left Side Panel         1           S100-107-012-EU1-09D         Top Panel         1           S100-107-012-EU1-010D         Left Back Panel         1           S100-107-012-EU1-011D         Drawer Back         3           S100-107-012-EU1-012D         Drawer Side - Left         3           S100-107-012-EU1-013D         Drawer Side - Right         3           S100-107-012-EU1-014D         Drawer Front         3 |