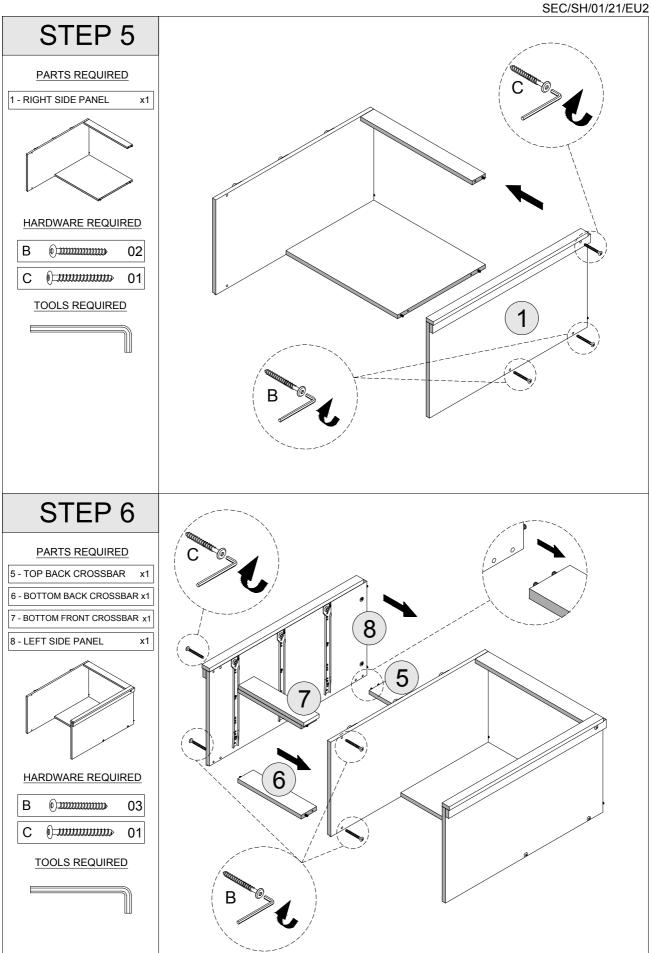

## **PART LIST**

| Part Code             | Part Description                                                                                                                                                                                                                                                                                                                       | Quantity                                                                                                                                                                                                                                                                                                                                                                                                                                                                                                                                                                                                                                                                                                                                   | <u>Carton</u>                                                                                                                                                                                                                                                                                                                                                                                                                                                                                                                                                                                                                                                                                                                                                                                                                                                                |
|-----------------------|----------------------------------------------------------------------------------------------------------------------------------------------------------------------------------------------------------------------------------------------------------------------------------------------------------------------------------------|--------------------------------------------------------------------------------------------------------------------------------------------------------------------------------------------------------------------------------------------------------------------------------------------------------------------------------------------------------------------------------------------------------------------------------------------------------------------------------------------------------------------------------------------------------------------------------------------------------------------------------------------------------------------------------------------------------------------------------------------|------------------------------------------------------------------------------------------------------------------------------------------------------------------------------------------------------------------------------------------------------------------------------------------------------------------------------------------------------------------------------------------------------------------------------------------------------------------------------------------------------------------------------------------------------------------------------------------------------------------------------------------------------------------------------------------------------------------------------------------------------------------------------------------------------------------------------------------------------------------------------|
| S100-107-012-EU1-01D  | Right Side Panel                                                                                                                                                                                                                                                                                                                       | 1                                                                                                                                                                                                                                                                                                                                                                                                                                                                                                                                                                                                                                                                                                                                          | 1/2                                                                                                                                                                                                                                                                                                                                                                                                                                                                                                                                                                                                                                                                                                                                                                                                                                                                          |
| S100-107-012-EU1-02D  | Support Panel                                                                                                                                                                                                                                                                                                                          | 1                                                                                                                                                                                                                                                                                                                                                                                                                                                                                                                                                                                                                                                                                                                                          | 1/2                                                                                                                                                                                                                                                                                                                                                                                                                                                                                                                                                                                                                                                                                                                                                                                                                                                                          |
| S100-107-012-EU1-03D  | Top Front Crossbar                                                                                                                                                                                                                                                                                                                     | 1                                                                                                                                                                                                                                                                                                                                                                                                                                                                                                                                                                                                                                                                                                                                          | 1/2                                                                                                                                                                                                                                                                                                                                                                                                                                                                                                                                                                                                                                                                                                                                                                                                                                                                          |
| S100-107-012-EU1-04D  | Centre Panel                                                                                                                                                                                                                                                                                                                           | 1                                                                                                                                                                                                                                                                                                                                                                                                                                                                                                                                                                                                                                                                                                                                          | 1/2                                                                                                                                                                                                                                                                                                                                                                                                                                                                                                                                                                                                                                                                                                                                                                                                                                                                          |
| S100-107-012-EU1-05D  | Top Back Crossbar                                                                                                                                                                                                                                                                                                                      | 1                                                                                                                                                                                                                                                                                                                                                                                                                                                                                                                                                                                                                                                                                                                                          | 1/2                                                                                                                                                                                                                                                                                                                                                                                                                                                                                                                                                                                                                                                                                                                                                                                                                                                                          |
| S100-107-012-EU1-06D  | Bottom Back Crossbar                                                                                                                                                                                                                                                                                                                   | 1                                                                                                                                                                                                                                                                                                                                                                                                                                                                                                                                                                                                                                                                                                                                          | 1/2                                                                                                                                                                                                                                                                                                                                                                                                                                                                                                                                                                                                                                                                                                                                                                                                                                                                          |
| S100-107-012-EU1-07D  | Bottom Front Crossbar                                                                                                                                                                                                                                                                                                                  | 1                                                                                                                                                                                                                                                                                                                                                                                                                                                                                                                                                                                                                                                                                                                                          | 1/2                                                                                                                                                                                                                                                                                                                                                                                                                                                                                                                                                                                                                                                                                                                                                                                                                                                                          |
| S100-107-012-EU1-08D  | Left Side Panel                                                                                                                                                                                                                                                                                                                        | 1                                                                                                                                                                                                                                                                                                                                                                                                                                                                                                                                                                                                                                                                                                                                          | 1/2                                                                                                                                                                                                                                                                                                                                                                                                                                                                                                                                                                                                                                                                                                                                                                                                                                                                          |
| S100-107-012-EU1-09D  | Top Panel                                                                                                                                                                                                                                                                                                                              | 1                                                                                                                                                                                                                                                                                                                                                                                                                                                                                                                                                                                                                                                                                                                                          | 1/2                                                                                                                                                                                                                                                                                                                                                                                                                                                                                                                                                                                                                                                                                                                                                                                                                                                                          |
| S100-107-012-EU1-010D | Left Back Panel                                                                                                                                                                                                                                                                                                                        | 1                                                                                                                                                                                                                                                                                                                                                                                                                                                                                                                                                                                                                                                                                                                                          | 1/2                                                                                                                                                                                                                                                                                                                                                                                                                                                                                                                                                                                                                                                                                                                                                                                                                                                                          |
| S100-107-012-EU1-011D | Drawer Back                                                                                                                                                                                                                                                                                                                            | 3                                                                                                                                                                                                                                                                                                                                                                                                                                                                                                                                                                                                                                                                                                                                          | 1/2                                                                                                                                                                                                                                                                                                                                                                                                                                                                                                                                                                                                                                                                                                                                                                                                                                                                          |
| S100-107-012-EU1-012D | Drawer Side - Left                                                                                                                                                                                                                                                                                                                     | 3                                                                                                                                                                                                                                                                                                                                                                                                                                                                                                                                                                                                                                                                                                                                          | 1/2                                                                                                                                                                                                                                                                                                                                                                                                                                                                                                                                                                                                                                                                                                                                                                                                                                                                          |
| S100-107-012-EU1-013D | Drawer Side - Right                                                                                                                                                                                                                                                                                                                    | 3                                                                                                                                                                                                                                                                                                                                                                                                                                                                                                                                                                                                                                                                                                                                          | 1/2                                                                                                                                                                                                                                                                                                                                                                                                                                                                                                                                                                                                                                                                                                                                                                                                                                                                          |
| S100-107-012-EU1-014D | Drawer Front                                                                                                                                                                                                                                                                                                                           | 3                                                                                                                                                                                                                                                                                                                                                                                                                                                                                                                                                                                                                                                                                                                                          | 1/2                                                                                                                                                                                                                                                                                                                                                                                                                                                                                                                                                                                                                                                                                                                                                                                                                                                                          |
| S100-107-012-EU1-015D | Drawer Base                                                                                                                                                                                                                                                                                                                            | 3                                                                                                                                                                                                                                                                                                                                                                                                                                                                                                                                                                                                                                                                                                                                          | 1/2                                                                                                                                                                                                                                                                                                                                                                                                                                                                                                                                                                                                                                                                                                                                                                                                                                                                          |
|                       | \$100-107-012-EU1-02D<br>\$100-107-012-EU1-03D<br>\$100-107-012-EU1-04D<br>\$100-107-012-EU1-05D<br>\$100-107-012-EU1-06D<br>\$100-107-012-EU1-07D<br>\$100-107-012-EU1-08D<br>\$100-107-012-EU1-09D<br>\$100-107-012-EU1-010D<br>\$100-107-012-EU1-011D<br>\$100-107-012-EU1-012D<br>\$100-107-012-EU1-013D<br>\$100-107-012-EU1-013D | S100-107-012-EU1-02D         Support Panel           S100-107-012-EU1-03D         Top Front Crossbar           S100-107-012-EU1-04D         Centre Panel           S100-107-012-EU1-05D         Top Back Crossbar           S100-107-012-EU1-06D         Bottom Back Crossbar           S100-107-012-EU1-07D         Bottom Front Crossbar           S100-107-012-EU1-08D         Left Side Panel           S100-107-012-EU1-09D         Top Panel           S100-107-012-EU1-010D         Left Back Panel           S100-107-012-EU1-011D         Drawer Back           S100-107-012-EU1-012D         Drawer Side - Left           S100-107-012-EU1-013D         Drawer Side - Right           S100-107-012-EU1-014D         Drawer Front | S100-107-012-EU1-02D         Support Panel         1           S100-107-012-EU1-03D         Top Front Crossbar         1           S100-107-012-EU1-04D         Centre Panel         1           S100-107-012-EU1-05D         Top Back Crossbar         1           S100-107-012-EU1-05D         Bottom Back Crossbar         1           S100-107-012-EU1-07D         Bottom Front Crossbar         1           S100-107-012-EU1-08D         Left Side Panel         1           S100-107-012-EU1-09D         Top Panel         1           S100-107-012-EU1-010D         Left Back Panel         1           S100-107-012-EU1-011D         Drawer Back         3           S100-107-012-EU1-012D         Drawer Side - Left         3           S100-107-012-EU1-013D         Drawer Side - Right         3           S100-107-012-EU1-014D         Drawer Front         3 |

#### **HARDWARE LIST**

| A       ■       DOWEL 6 X 30MM       32 PCS         B       ●       BOLT M6 X 50MM       5 PCS         C       ●       BOLT M7 X 60MM       2 PCS         D       SCREW M3.5 X 16MM       24 PCS         E       TACK       23 PCS         F       SCREW M4 X 38MM       12 PCS         G       HANDLE       3 PCS         H       DRAWER RUNNER A - L/R       6 PCS         J       HANDLE SCREW 19MM       6 PCS         J       HANDLE SCREW 19MM       6 PCS         K       SCREW M3.5 X 12MM       30 PCS         L       CAM BOLT + CAM NUT       12 SETS         M       PLASTIC FOOT       6 PCS         N       PLASTIC FOOT       6 PCS         N       SCREW M4 X 50MM       3 PCS         O       ALLEN KEY       1 PC         P       ANTI - TIP STRAP       2 PCS         Q       SCREW M4 X 16MM       2 PCS                                                                                                                                                                                                                                                                                                                                                                                                                                                                                                                                                                                                                                                                                                                                                                                                                                                                                                                                                                                                                                                                                                                                                                                                                                                                                                   |   |              |                       |         |
|--------------------------------------------------------------------------------------------------------------------------------------------------------------------------------------------------------------------------------------------------------------------------------------------------------------------------------------------------------------------------------------------------------------------------------------------------------------------------------------------------------------------------------------------------------------------------------------------------------------------------------------------------------------------------------------------------------------------------------------------------------------------------------------------------------------------------------------------------------------------------------------------------------------------------------------------------------------------------------------------------------------------------------------------------------------------------------------------------------------------------------------------------------------------------------------------------------------------------------------------------------------------------------------------------------------------------------------------------------------------------------------------------------------------------------------------------------------------------------------------------------------------------------------------------------------------------------------------------------------------------------------------------------------------------------------------------------------------------------------------------------------------------------------------------------------------------------------------------------------------------------------------------------------------------------------------------------------------------------------------------------------------------------------------------------------------------------------------------------------------------------|---|--------------|-----------------------|---------|
| BOLT M7 X 60MM  2 PCS  D  SCREW M3.5 X 16MM  24 PCS  E  TACK  23 PCS  F  SCREW M4 X 38MM  12 PCS  G  HANDLE  3 PCS  HANDLE  DRAWER RUNNER A - L/R  6 PCS  DRAWER RUNNER B - L/R  HANDLE SCREW 19MM  6 PCS  K  SCREW M3.5 X 12MM  30 PCS  CAM BOLT + CAM NUT  12 SETS  M  PLASTIC FOOT  6 PCS  N  SCREW M4 X 50MM  3 PCS  ALLEN KEY  1 PC  ANTI - TIP STRAP  2 PCS                                                                                                                                                                                                                                                                                                                                                                                                                                                                                                                                                                                                                                                                                                                                                                                                                                                                                                                                                                                                                                                                                                                                                                                                                                                                                                                                                                                                                                                                                                                                                                                                                                                                                                                                                              | Α |              | DOWEL 6 X 30MM        | 32 PCS  |
| D SCREW M3.5 X 16MM 24 PCS E TACK 23 PCS F SCREW M4 X 38MM 12 PCS G HANDLE 3 PCS H DRAWER RUNNER A - L/R 6 PCS I DRAWER RUNNER B - L/R 6 PCS J HANDLE SCREW 19MM 6 PCS K SCREW M3.5 X 12MM 30 PCS L CAM BOLT + CAM NUT 12 SETS M PLASTIC FOOT 6 PCS N SCREW M4 X 50MM 3 PCS O ALLEN KEY 1 PC                                                                                                                                                                                                                                                                                                                                                                                                                                                                                                                                                                                                                                                                                                                                                                                                                                                                                                                                                                                                                                                                                                                                                                                                                                                                                                                                                                                                                                                                                                                                                                                                                                                                                                                                                                                                                                   | В | ()           | BOLT M6 X 50MM        | 5 PCS   |
| E TACK 23 PCS F SCREW M4 X 38MM 12 PCS G HANDLE 3 PCS H DRAWER RUNNER A - L/R 6 PCS I DRAWER RUNNER B - L/R 6 PCS J HANDLE SCREW 19MM 6 PCS K SCREW M3.5 X 12MM 30 PCS L CAM BOLT + CAM NUT 12 SETS M PLASTIC FOOT 6 PCS N SCREW M4 X 50MM 3 PCS O ALLEN KEY 1 PC P ANTI - TIP STRAP 2 PCS                                                                                                                                                                                                                                                                                                                                                                                                                                                                                                                                                                                                                                                                                                                                                                                                                                                                                                                                                                                                                                                                                                                                                                                                                                                                                                                                                                                                                                                                                                                                                                                                                                                                                                                                                                                                                                     | С | ()           | BOLT M7 X 60MM        |         |
| F SCREW M4 X 38MM 12 PCS  G HANDLE 3 PCS  H PRAWER RUNNER A - L/R 6 PCS  DRAWER RUNNER B - L/R 6 PCS  HANDLE SCREW 19MM 6 PCS  K SCREW M3.5 X 12MM 30 PCS  CAM BOLT + CAM NUT 12 SETS  M PLASTIC FOOT 6 PCS  N SCREW M4 X 50MM 3 PCS  O ALLEN KEY 1 PC  P ANTI - TIP STRAP 2 PCS                                                                                                                                                                                                                                                                                                                                                                                                                                                                                                                                                                                                                                                                                                                                                                                                                                                                                                                                                                                                                                                                                                                                                                                                                                                                                                                                                                                                                                                                                                                                                                                                                                                                                                                                                                                                                                               | D |              | SCREW M3.5 X 16MM     | 24 PCS  |
| HANDLE  HANDLE  DRAWER RUNNER A - L/R  FOR DRAWER RUNNER B - L/R  DRAWER RUNNER B - L/R  FOR HANDLE SCREW 19MM  FOR SCREW M3.5 X 12MM  FOR SCREW M3.5 X 12MM  FOR DRAWER RUNNER B - L/R  FOR FOR SCREW M3.5 X 12MM  FOR SCREW M3.5 X 12MM  FOR SCREW M4 X 50MM  FOR S | Е |              | TACK                  | 23 PCS  |
| H  DRAWER RUNNER A - L/R  6 PCS  DRAWER RUNNER B - L/R  6 PCS  HANDLE SCREW 19MM  6 PCS  K  SCREW M3.5 X 12MM  30 PCS  CAM BOLT + CAM NUT  12 SETS  PLASTIC FOOT  6 PCS  N  SCREW M4 X 50MM  3 PCS  ALLEN KEY  1 PC  ANTI - TIP STRAP  2 PCS                                                                                                                                                                                                                                                                                                                                                                                                                                                                                                                                                                                                                                                                                                                                                                                                                                                                                                                                                                                                                                                                                                                                                                                                                                                                                                                                                                                                                                                                                                                                                                                                                                                                                                                                                                                                                                                                                   | F |              | SCREW M4 X 38MM       | 12 PCS  |
| DRAWER RUNNER B - L/R  HANDLE SCREW 19MM  6 PCS  K  SCREW M3.5 X 12MM  30 PCS  CAM BOLT + CAM NUT  12 SETS  M  PLASTIC FOOT  6 PCS  N  SCREW M4 X 50MM  3 PCS  ALLEN KEY  1 PC  P  ANTI - TIP STRAP  2 PCS                                                                                                                                                                                                                                                                                                                                                                                                                                                                                                                                                                                                                                                                                                                                                                                                                                                                                                                                                                                                                                                                                                                                                                                                                                                                                                                                                                                                                                                                                                                                                                                                                                                                                                                                                                                                                                                                                                                     | G |              | HANDLE                | 3 PCS   |
| HANDLE SCREW 19MM 6 PCS  K SCREW M3.5 X 12MM 30 PCS  L CAM BOLT + CAM NUT 12 SETS  M PLASTIC FOOT 6 PCS  N SCREW M4 X 50MM 3 PCS  O ALLEN KEY 1 PC  P ANTI - TIP STRAP 2 PCS                                                                                                                                                                                                                                                                                                                                                                                                                                                                                                                                                                                                                                                                                                                                                                                                                                                                                                                                                                                                                                                                                                                                                                                                                                                                                                                                                                                                                                                                                                                                                                                                                                                                                                                                                                                                                                                                                                                                                   | Н | 0 00 00 00   | DRAWER RUNNER A - L/R | 6 PCS   |
| K SCREW M3.5 X 12MM 30 PCS L CAM BOLT + CAM NUT 12 SETS M PLASTIC FOOT 6 PCS N SCREW M4 X 50MM 3 PCS O ALLEN KEY 1 PC P ANTI - TIP STRAP 2 PCS                                                                                                                                                                                                                                                                                                                                                                                                                                                                                                                                                                                                                                                                                                                                                                                                                                                                                                                                                                                                                                                                                                                                                                                                                                                                                                                                                                                                                                                                                                                                                                                                                                                                                                                                                                                                                                                                                                                                                                                 | ı | 850 00 0 050 | DRAWER RUNNER B - L/R | 6 PCS   |
| L CAM BOLT + CAM NUT 12 SETS  M PLASTIC FOOT 6 PCS  N SCREW M4 X 50MM 3 PCS  O ALLEN KEY 1 PC  P ANTI - TIP STRAP 2 PCS                                                                                                                                                                                                                                                                                                                                                                                                                                                                                                                                                                                                                                                                                                                                                                                                                                                                                                                                                                                                                                                                                                                                                                                                                                                                                                                                                                                                                                                                                                                                                                                                                                                                                                                                                                                                                                                                                                                                                                                                        | J | {            | HANDLE SCREW 19MM     | 6 PCS   |
| M PLASTIC FOOT 6 PCS  N SCREW M4 X 50MM 3 PCS  O ALLEN KEY 1 PC  P ANTI - TIP STRAP 2 PCS                                                                                                                                                                                                                                                                                                                                                                                                                                                                                                                                                                                                                                                                                                                                                                                                                                                                                                                                                                                                                                                                                                                                                                                                                                                                                                                                                                                                                                                                                                                                                                                                                                                                                                                                                                                                                                                                                                                                                                                                                                      | K |              | SCREW M3.5 X 12MM     | 30 PCS  |
| N SCREW M4 X 50MM 3 PCS O ALLEN KEY 1 PC P ANTI - TIP STRAP 2 PCS                                                                                                                                                                                                                                                                                                                                                                                                                                                                                                                                                                                                                                                                                                                                                                                                                                                                                                                                                                                                                                                                                                                                                                                                                                                                                                                                                                                                                                                                                                                                                                                                                                                                                                                                                                                                                                                                                                                                                                                                                                                              | L |              | CAM BOLT + CAM NUT    | 12 SETS |
| O ALLEN KEY 1 PC P ANTI - TIP STRAP 2 PCS                                                                                                                                                                                                                                                                                                                                                                                                                                                                                                                                                                                                                                                                                                                                                                                                                                                                                                                                                                                                                                                                                                                                                                                                                                                                                                                                                                                                                                                                                                                                                                                                                                                                                                                                                                                                                                                                                                                                                                                                                                                                                      | М |              | PLASTIC FOOT          | 6 PCS   |
| P ANTI - TIP STRAP 2 PCS                                                                                                                                                                                                                                                                                                                                                                                                                                                                                                                                                                                                                                                                                                                                                                                                                                                                                                                                                                                                                                                                                                                                                                                                                                                                                                                                                                                                                                                                                                                                                                                                                                                                                                                                                                                                                                                                                                                                                                                                                                                                                                       | N | Summu        | SCREW M4 X 50MM       | 3 PCS   |
|                                                                                                                                                                                                                                                                                                                                                                                                                                                                                                                                                                                                                                                                                                                                                                                                                                                                                                                                                                                                                                                                                                                                                                                                                                                                                                                                                                                                                                                                                                                                                                                                                                                                                                                                                                                                                                                                                                                                                                                                                                                                                                                                | 0 |              | ALLEN KEY             | 1 PC    |
| Q SCREW M4 X 16MM 2 PCS                                                                                                                                                                                                                                                                                                                                                                                                                                                                                                                                                                                                                                                                                                                                                                                                                                                                                                                                                                                                                                                                                                                                                                                                                                                                                                                                                                                                                                                                                                                                                                                                                                                                                                                                                                                                                                                                                                                                                                                                                                                                                                        | Р |              | ANTI - TIP STRAP      | 2 PCS   |
|                                                                                                                                                                                                                                                                                                                                                                                                                                                                                                                                                                                                                                                                                                                                                                                                                                                                                                                                                                                                                                                                                                                                                                                                                                                                                                                                                                                                                                                                                                                                                                                                                                                                                                                                                                                                                                                                                                                                                                                                                                                                                                                                | Q |              | SCREW M4 X 16MM       | 2 PCS   |