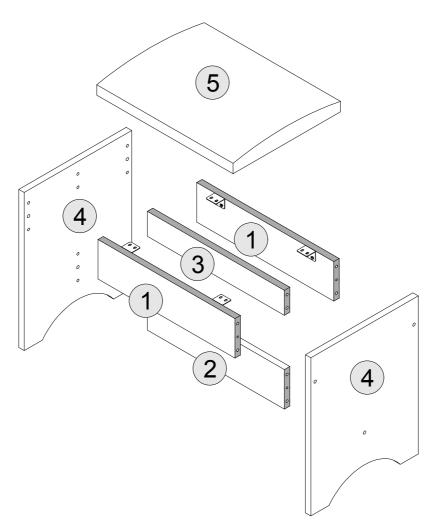

## **PART LIST**

| Part Number | Part Code            | Part Description | Quantity | Carton |
|-------------|----------------------|------------------|----------|--------|
| 1           | S100-107-012-EU1-01S | Top Crossbars    | 2        | 2/2    |
| 2           | S100-107-012-EU1-02S | Centre Crossbar  | 1        | 2/2    |
| 3           | S100-107-012-EU1-03S | Support Crossbar | 1        | 2/2    |
| 4           | S100-107-012-EU1-04S | Side Panel       | 2        | 2/2    |
| 5           | S100-107-012-EU1-05S | Seat Cushion     | 1        | 2/2    |