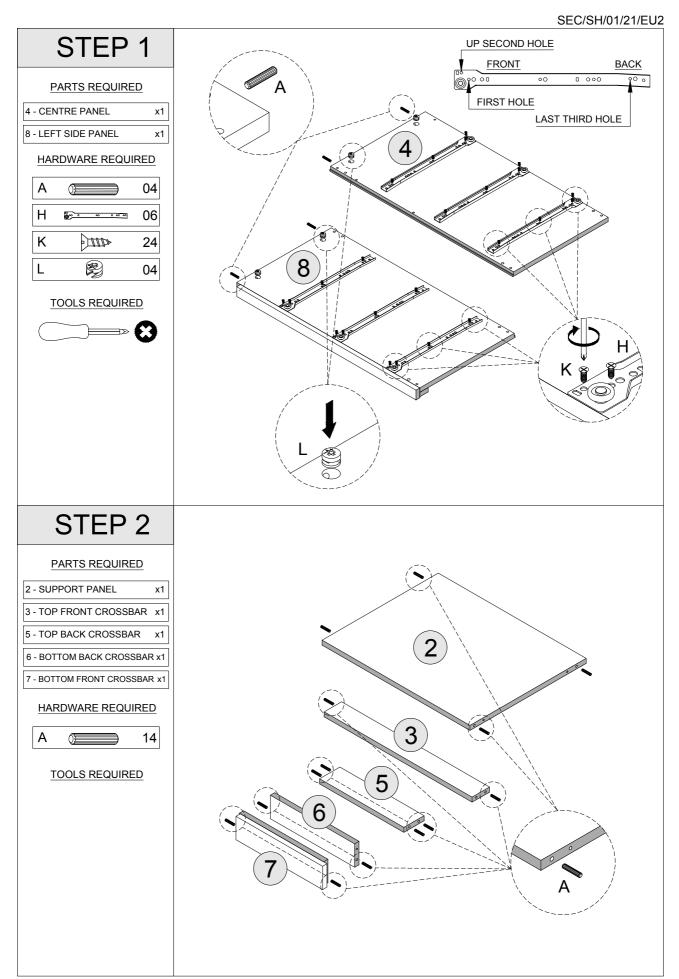

## **PART LIST**

| Part Code             | Part Description                                                                                                                                                                                                                                                                                                                       | Quantity                                                                                                                                                                                                                                                                                                                                                                                                                                                                                                                                                                                                                                                                                                                                   | <u>Carton</u>                                                                                                                                                                                                                                                                                                                                                                                                                                                                                                                                                                                                                                                                                                                                                                                                                                                                |
|-----------------------|----------------------------------------------------------------------------------------------------------------------------------------------------------------------------------------------------------------------------------------------------------------------------------------------------------------------------------------|--------------------------------------------------------------------------------------------------------------------------------------------------------------------------------------------------------------------------------------------------------------------------------------------------------------------------------------------------------------------------------------------------------------------------------------------------------------------------------------------------------------------------------------------------------------------------------------------------------------------------------------------------------------------------------------------------------------------------------------------|------------------------------------------------------------------------------------------------------------------------------------------------------------------------------------------------------------------------------------------------------------------------------------------------------------------------------------------------------------------------------------------------------------------------------------------------------------------------------------------------------------------------------------------------------------------------------------------------------------------------------------------------------------------------------------------------------------------------------------------------------------------------------------------------------------------------------------------------------------------------------|
| S100-107-012-EU1-01D  | Right Side Panel                                                                                                                                                                                                                                                                                                                       | 1                                                                                                                                                                                                                                                                                                                                                                                                                                                                                                                                                                                                                                                                                                                                          | 1/2                                                                                                                                                                                                                                                                                                                                                                                                                                                                                                                                                                                                                                                                                                                                                                                                                                                                          |
| S100-107-012-EU1-02D  | Support Panel                                                                                                                                                                                                                                                                                                                          | 1                                                                                                                                                                                                                                                                                                                                                                                                                                                                                                                                                                                                                                                                                                                                          | 1/2                                                                                                                                                                                                                                                                                                                                                                                                                                                                                                                                                                                                                                                                                                                                                                                                                                                                          |
| S100-107-012-EU1-03D  | Top Front Crossbar                                                                                                                                                                                                                                                                                                                     | 1                                                                                                                                                                                                                                                                                                                                                                                                                                                                                                                                                                                                                                                                                                                                          | 1/2                                                                                                                                                                                                                                                                                                                                                                                                                                                                                                                                                                                                                                                                                                                                                                                                                                                                          |
| S100-107-012-EU1-04D  | Centre Panel                                                                                                                                                                                                                                                                                                                           | 1                                                                                                                                                                                                                                                                                                                                                                                                                                                                                                                                                                                                                                                                                                                                          | 1/2                                                                                                                                                                                                                                                                                                                                                                                                                                                                                                                                                                                                                                                                                                                                                                                                                                                                          |
| S100-107-012-EU1-05D  | Top Back Crossbar                                                                                                                                                                                                                                                                                                                      | 1                                                                                                                                                                                                                                                                                                                                                                                                                                                                                                                                                                                                                                                                                                                                          | 1/2                                                                                                                                                                                                                                                                                                                                                                                                                                                                                                                                                                                                                                                                                                                                                                                                                                                                          |
| S100-107-012-EU1-06D  | Bottom Back Crossbar                                                                                                                                                                                                                                                                                                                   | 1                                                                                                                                                                                                                                                                                                                                                                                                                                                                                                                                                                                                                                                                                                                                          | 1/2                                                                                                                                                                                                                                                                                                                                                                                                                                                                                                                                                                                                                                                                                                                                                                                                                                                                          |
| S100-107-012-EU1-07D  | Bottom Front Crossbar                                                                                                                                                                                                                                                                                                                  | 1                                                                                                                                                                                                                                                                                                                                                                                                                                                                                                                                                                                                                                                                                                                                          | 1/2                                                                                                                                                                                                                                                                                                                                                                                                                                                                                                                                                                                                                                                                                                                                                                                                                                                                          |
| S100-107-012-EU1-08D  | Left Side Panel                                                                                                                                                                                                                                                                                                                        | 1                                                                                                                                                                                                                                                                                                                                                                                                                                                                                                                                                                                                                                                                                                                                          | 1/2                                                                                                                                                                                                                                                                                                                                                                                                                                                                                                                                                                                                                                                                                                                                                                                                                                                                          |
| S100-107-012-EU1-09D  | Top Panel                                                                                                                                                                                                                                                                                                                              | 1                                                                                                                                                                                                                                                                                                                                                                                                                                                                                                                                                                                                                                                                                                                                          | 1/2                                                                                                                                                                                                                                                                                                                                                                                                                                                                                                                                                                                                                                                                                                                                                                                                                                                                          |
| S100-107-012-EU1-010D | Left Back Panel                                                                                                                                                                                                                                                                                                                        | 1                                                                                                                                                                                                                                                                                                                                                                                                                                                                                                                                                                                                                                                                                                                                          | 1/2                                                                                                                                                                                                                                                                                                                                                                                                                                                                                                                                                                                                                                                                                                                                                                                                                                                                          |
| S100-107-012-EU1-011D | Drawer Back                                                                                                                                                                                                                                                                                                                            | 3                                                                                                                                                                                                                                                                                                                                                                                                                                                                                                                                                                                                                                                                                                                                          | 1/2                                                                                                                                                                                                                                                                                                                                                                                                                                                                                                                                                                                                                                                                                                                                                                                                                                                                          |
| S100-107-012-EU1-012D | Drawer Side - Left                                                                                                                                                                                                                                                                                                                     | 3                                                                                                                                                                                                                                                                                                                                                                                                                                                                                                                                                                                                                                                                                                                                          | 1/2                                                                                                                                                                                                                                                                                                                                                                                                                                                                                                                                                                                                                                                                                                                                                                                                                                                                          |
| S100-107-012-EU1-013D | Drawer Side - Right                                                                                                                                                                                                                                                                                                                    | 3                                                                                                                                                                                                                                                                                                                                                                                                                                                                                                                                                                                                                                                                                                                                          | 1/2                                                                                                                                                                                                                                                                                                                                                                                                                                                                                                                                                                                                                                                                                                                                                                                                                                                                          |
| S100-107-012-EU1-014D | Drawer Front                                                                                                                                                                                                                                                                                                                           | 3                                                                                                                                                                                                                                                                                                                                                                                                                                                                                                                                                                                                                                                                                                                                          | 1/2                                                                                                                                                                                                                                                                                                                                                                                                                                                                                                                                                                                                                                                                                                                                                                                                                                                                          |
| S100-107-012-EU1-015D | Drawer Base                                                                                                                                                                                                                                                                                                                            | 3                                                                                                                                                                                                                                                                                                                                                                                                                                                                                                                                                                                                                                                                                                                                          | 1/2                                                                                                                                                                                                                                                                                                                                                                                                                                                                                                                                                                                                                                                                                                                                                                                                                                                                          |
|                       | \$100-107-012-EU1-02D<br>\$100-107-012-EU1-03D<br>\$100-107-012-EU1-04D<br>\$100-107-012-EU1-05D<br>\$100-107-012-EU1-06D<br>\$100-107-012-EU1-07D<br>\$100-107-012-EU1-08D<br>\$100-107-012-EU1-09D<br>\$100-107-012-EU1-010D<br>\$100-107-012-EU1-011D<br>\$100-107-012-EU1-012D<br>\$100-107-012-EU1-013D<br>\$100-107-012-EU1-013D | S100-107-012-EU1-02D         Support Panel           S100-107-012-EU1-03D         Top Front Crossbar           S100-107-012-EU1-04D         Centre Panel           S100-107-012-EU1-05D         Top Back Crossbar           S100-107-012-EU1-06D         Bottom Back Crossbar           S100-107-012-EU1-07D         Bottom Front Crossbar           S100-107-012-EU1-08D         Left Side Panel           S100-107-012-EU1-09D         Top Panel           S100-107-012-EU1-010D         Left Back Panel           S100-107-012-EU1-011D         Drawer Back           S100-107-012-EU1-012D         Drawer Side - Left           S100-107-012-EU1-013D         Drawer Side - Right           S100-107-012-EU1-014D         Drawer Front | S100-107-012-EU1-02D         Support Panel         1           S100-107-012-EU1-03D         Top Front Crossbar         1           S100-107-012-EU1-04D         Centre Panel         1           S100-107-012-EU1-05D         Top Back Crossbar         1           S100-107-012-EU1-05D         Bottom Back Crossbar         1           S100-107-012-EU1-07D         Bottom Front Crossbar         1           S100-107-012-EU1-08D         Left Side Panel         1           S100-107-012-EU1-09D         Top Panel         1           S100-107-012-EU1-010D         Left Back Panel         1           S100-107-012-EU1-011D         Drawer Back         3           S100-107-012-EU1-012D         Drawer Side - Left         3           S100-107-012-EU1-013D         Drawer Side - Right         3           S100-107-012-EU1-014D         Drawer Front         3 |

#### **HARDWARE LIST**

| A       ■       DOWEL 6 X 30MM       32 PCS         B       ●       BOLT M6 X 50MM       5 PCS         C       ●       BOLT M7 X 60MM       2 PCS         D       SCREW M3.5 X 16MM       24 PCS         E       TACK       23 PCS         F       SCREW M4 X 38MM       12 PCS         G       HANDLE       3 PCS         H       DRAWER RUNNER A - L/R       6 PCS         J       HANDLE SCREW 19MM       6 PCS         J       HANDLE SCREW 19MM       6 PCS         K       SCREW M3.5 X 12MM       30 PCS         L       CAM BOLT + CAM NUT       12 SETS         M       PLASTIC FOOT       6 PCS         N       PLASTIC FOOT       6 PCS         N       SCREW M4 X 50MM       3 PCS         O       ALLEN KEY       1 PC         P       ANTI - TIP STRAP       2 PCS         Q       SCREW M4 X 16MM       2 PCS                                                                                                                                                                                                                                                                                                                                                                                                                                                                                                                                                                                                                                                                                                                                                                                                                                                                                                                                                                                                                                                                                                                                                                                                                                                                                                   |   |              |                       |         |
|--------------------------------------------------------------------------------------------------------------------------------------------------------------------------------------------------------------------------------------------------------------------------------------------------------------------------------------------------------------------------------------------------------------------------------------------------------------------------------------------------------------------------------------------------------------------------------------------------------------------------------------------------------------------------------------------------------------------------------------------------------------------------------------------------------------------------------------------------------------------------------------------------------------------------------------------------------------------------------------------------------------------------------------------------------------------------------------------------------------------------------------------------------------------------------------------------------------------------------------------------------------------------------------------------------------------------------------------------------------------------------------------------------------------------------------------------------------------------------------------------------------------------------------------------------------------------------------------------------------------------------------------------------------------------------------------------------------------------------------------------------------------------------------------------------------------------------------------------------------------------------------------------------------------------------------------------------------------------------------------------------------------------------------------------------------------------------------------------------------------------------|---|--------------|-----------------------|---------|
| BOLT M7 X 60MM  2 PCS  D  SCREW M3.5 X 16MM  24 PCS  E  TACK  23 PCS  F  SCREW M4 X 38MM  12 PCS  G  HANDLE  3 PCS  HANDLE  DRAWER RUNNER A - L/R  6 PCS  DRAWER RUNNER B - L/R  HANDLE SCREW 19MM  6 PCS  K  SCREW M3.5 X 12MM  30 PCS  CAM BOLT + CAM NUT  12 SETS  M  PLASTIC FOOT  6 PCS  N  SCREW M4 X 50MM  3 PCS  ALLEN KEY  1 PC  ANTI - TIP STRAP  2 PCS                                                                                                                                                                                                                                                                                                                                                                                                                                                                                                                                                                                                                                                                                                                                                                                                                                                                                                                                                                                                                                                                                                                                                                                                                                                                                                                                                                                                                                                                                                                                                                                                                                                                                                                                                              | Α |              | DOWEL 6 X 30MM        | 32 PCS  |
| D SCREW M3.5 X 16MM 24 PCS E TACK 23 PCS F SCREW M4 X 38MM 12 PCS G HANDLE 3 PCS H DRAWER RUNNER A - L/R 6 PCS I DRAWER RUNNER B - L/R 6 PCS J HANDLE SCREW 19MM 6 PCS K SCREW M3.5 X 12MM 30 PCS L CAM BOLT + CAM NUT 12 SETS M PLASTIC FOOT 6 PCS N SCREW M4 X 50MM 3 PCS O ALLEN KEY 1 PC                                                                                                                                                                                                                                                                                                                                                                                                                                                                                                                                                                                                                                                                                                                                                                                                                                                                                                                                                                                                                                                                                                                                                                                                                                                                                                                                                                                                                                                                                                                                                                                                                                                                                                                                                                                                                                   | В | ()           | BOLT M6 X 50MM        | 5 PCS   |
| E TACK 23 PCS F SCREW M4 X 38MM 12 PCS G HANDLE 3 PCS H DRAWER RUNNER A - L/R 6 PCS I DRAWER RUNNER B - L/R 6 PCS J HANDLE SCREW 19MM 6 PCS K SCREW M3.5 X 12MM 30 PCS L CAM BOLT + CAM NUT 12 SETS M PLASTIC FOOT 6 PCS N SCREW M4 X 50MM 3 PCS O ALLEN KEY 1 PC P ANTI - TIP STRAP 2 PCS                                                                                                                                                                                                                                                                                                                                                                                                                                                                                                                                                                                                                                                                                                                                                                                                                                                                                                                                                                                                                                                                                                                                                                                                                                                                                                                                                                                                                                                                                                                                                                                                                                                                                                                                                                                                                                     | С | ()           | BOLT M7 X 60MM        |         |
| F SCREW M4 X 38MM 12 PCS  G HANDLE 3 PCS  H PRAWER RUNNER A - L/R 6 PCS  DRAWER RUNNER B - L/R 6 PCS  HANDLE SCREW 19MM 6 PCS  K SCREW M3.5 X 12MM 30 PCS  CAM BOLT + CAM NUT 12 SETS  M PLASTIC FOOT 6 PCS  N SCREW M4 X 50MM 3 PCS  O ALLEN KEY 1 PC  P ANTI - TIP STRAP 2 PCS                                                                                                                                                                                                                                                                                                                                                                                                                                                                                                                                                                                                                                                                                                                                                                                                                                                                                                                                                                                                                                                                                                                                                                                                                                                                                                                                                                                                                                                                                                                                                                                                                                                                                                                                                                                                                                               | D |              | SCREW M3.5 X 16MM     | 24 PCS  |
| HANDLE  HANDLE  DRAWER RUNNER A - L/R  FOR DRAWER RUNNER B - L/R  DRAWER RUNNER B - L/R  FOR HANDLE SCREW 19MM  FOR SCREW M3.5 X 12MM  FOR SCREW M3.5 X 12MM  FOR DRAWER RUNNER B - L/R  FOR FOR SCREW M3.5 X 12MM  FOR SCREW M3.5 X 12MM  FOR SCREW M4 X 50MM  FOR S | Е |              | TACK                  | 23 PCS  |
| H  DRAWER RUNNER A - L/R  6 PCS  DRAWER RUNNER B - L/R  6 PCS  HANDLE SCREW 19MM  6 PCS  K  SCREW M3.5 X 12MM  30 PCS  CAM BOLT + CAM NUT  12 SETS  PLASTIC FOOT  6 PCS  N  SCREW M4 X 50MM  3 PCS  ALLEN KEY  1 PC  ANTI - TIP STRAP  2 PCS                                                                                                                                                                                                                                                                                                                                                                                                                                                                                                                                                                                                                                                                                                                                                                                                                                                                                                                                                                                                                                                                                                                                                                                                                                                                                                                                                                                                                                                                                                                                                                                                                                                                                                                                                                                                                                                                                   | F |              | SCREW M4 X 38MM       | 12 PCS  |
| DRAWER RUNNER B - L/R  HANDLE SCREW 19MM  6 PCS  K  SCREW M3.5 X 12MM  30 PCS  CAM BOLT + CAM NUT  12 SETS  M  PLASTIC FOOT  6 PCS  N  SCREW M4 X 50MM  3 PCS  ALLEN KEY  1 PC  P  ANTI - TIP STRAP  2 PCS                                                                                                                                                                                                                                                                                                                                                                                                                                                                                                                                                                                                                                                                                                                                                                                                                                                                                                                                                                                                                                                                                                                                                                                                                                                                                                                                                                                                                                                                                                                                                                                                                                                                                                                                                                                                                                                                                                                     | G |              | HANDLE                | 3 PCS   |
| HANDLE SCREW 19MM 6 PCS  K SCREW M3.5 X 12MM 30 PCS  L CAM BOLT + CAM NUT 12 SETS  M PLASTIC FOOT 6 PCS  N SCREW M4 X 50MM 3 PCS  O ALLEN KEY 1 PC  P ANTI - TIP STRAP 2 PCS                                                                                                                                                                                                                                                                                                                                                                                                                                                                                                                                                                                                                                                                                                                                                                                                                                                                                                                                                                                                                                                                                                                                                                                                                                                                                                                                                                                                                                                                                                                                                                                                                                                                                                                                                                                                                                                                                                                                                   | Н | 0 00 00 00   | DRAWER RUNNER A - L/R | 6 PCS   |
| K SCREW M3.5 X 12MM 30 PCS L CAM BOLT + CAM NUT 12 SETS M PLASTIC FOOT 6 PCS N SCREW M4 X 50MM 3 PCS O ALLEN KEY 1 PC P ANTI - TIP STRAP 2 PCS                                                                                                                                                                                                                                                                                                                                                                                                                                                                                                                                                                                                                                                                                                                                                                                                                                                                                                                                                                                                                                                                                                                                                                                                                                                                                                                                                                                                                                                                                                                                                                                                                                                                                                                                                                                                                                                                                                                                                                                 | ı | 850 00 0 050 | DRAWER RUNNER B - L/R | 6 PCS   |
| L CAM BOLT + CAM NUT 12 SETS  M PLASTIC FOOT 6 PCS  N SCREW M4 X 50MM 3 PCS  O ALLEN KEY 1 PC  P ANTI - TIP STRAP 2 PCS                                                                                                                                                                                                                                                                                                                                                                                                                                                                                                                                                                                                                                                                                                                                                                                                                                                                                                                                                                                                                                                                                                                                                                                                                                                                                                                                                                                                                                                                                                                                                                                                                                                                                                                                                                                                                                                                                                                                                                                                        | J | {            | HANDLE SCREW 19MM     | 6 PCS   |
| M PLASTIC FOOT 6 PCS  N SCREW M4 X 50MM 3 PCS  O ALLEN KEY 1 PC  P ANTI - TIP STRAP 2 PCS                                                                                                                                                                                                                                                                                                                                                                                                                                                                                                                                                                                                                                                                                                                                                                                                                                                                                                                                                                                                                                                                                                                                                                                                                                                                                                                                                                                                                                                                                                                                                                                                                                                                                                                                                                                                                                                                                                                                                                                                                                      | K |              | SCREW M3.5 X 12MM     | 30 PCS  |
| N SCREW M4 X 50MM 3 PCS O ALLEN KEY 1 PC P ANTI - TIP STRAP 2 PCS                                                                                                                                                                                                                                                                                                                                                                                                                                                                                                                                                                                                                                                                                                                                                                                                                                                                                                                                                                                                                                                                                                                                                                                                                                                                                                                                                                                                                                                                                                                                                                                                                                                                                                                                                                                                                                                                                                                                                                                                                                                              | L |              | CAM BOLT + CAM NUT    | 12 SETS |
| O ALLEN KEY 1 PC P ANTI - TIP STRAP 2 PCS                                                                                                                                                                                                                                                                                                                                                                                                                                                                                                                                                                                                                                                                                                                                                                                                                                                                                                                                                                                                                                                                                                                                                                                                                                                                                                                                                                                                                                                                                                                                                                                                                                                                                                                                                                                                                                                                                                                                                                                                                                                                                      | М |              | PLASTIC FOOT          | 6 PCS   |
| P ANTI - TIP STRAP 2 PCS                                                                                                                                                                                                                                                                                                                                                                                                                                                                                                                                                                                                                                                                                                                                                                                                                                                                                                                                                                                                                                                                                                                                                                                                                                                                                                                                                                                                                                                                                                                                                                                                                                                                                                                                                                                                                                                                                                                                                                                                                                                                                                       | N | Summu        | SCREW M4 X 50MM       | 3 PCS   |
|                                                                                                                                                                                                                                                                                                                                                                                                                                                                                                                                                                                                                                                                                                                                                                                                                                                                                                                                                                                                                                                                                                                                                                                                                                                                                                                                                                                                                                                                                                                                                                                                                                                                                                                                                                                                                                                                                                                                                                                                                                                                                                                                | 0 |              | ALLEN KEY             | 1 PC    |
| Q SCREW M4 X 16MM 2 PCS                                                                                                                                                                                                                                                                                                                                                                                                                                                                                                                                                                                                                                                                                                                                                                                                                                                                                                                                                                                                                                                                                                                                                                                                                                                                                                                                                                                                                                                                                                                                                                                                                                                                                                                                                                                                                                                                                                                                                                                                                                                                                                        | Р |              | ANTI - TIP STRAP      | 2 PCS   |
|                                                                                                                                                                                                                                                                                                                                                                                                                                                                                                                                                                                                                                                                                                                                                                                                                                                                                                                                                                                                                                                                                                                                                                                                                                                                                                                                                                                                                                                                                                                                                                                                                                                                                                                                                                                                                                                                                                                                                                                                                                                                                                                                | Q |              | SCREW M4 X 16MM       | 2 PCS   |