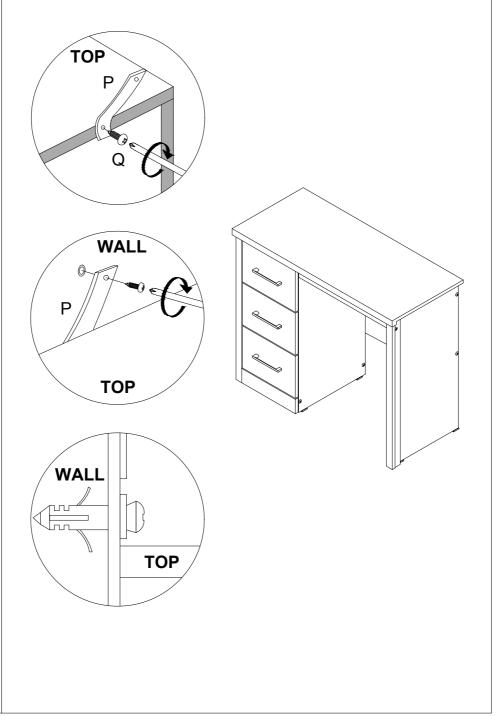

### **WARNING**

Serious or fatal injuries can occur from furniture tipping over. To prevent the furniture from tipping over we recommend that it is permanently fixed to the wall.

Wall fixings are not supplied with this product as different wall materials require different types of fixing devices. Please make sure you use fixings suitable for the walls in your home.