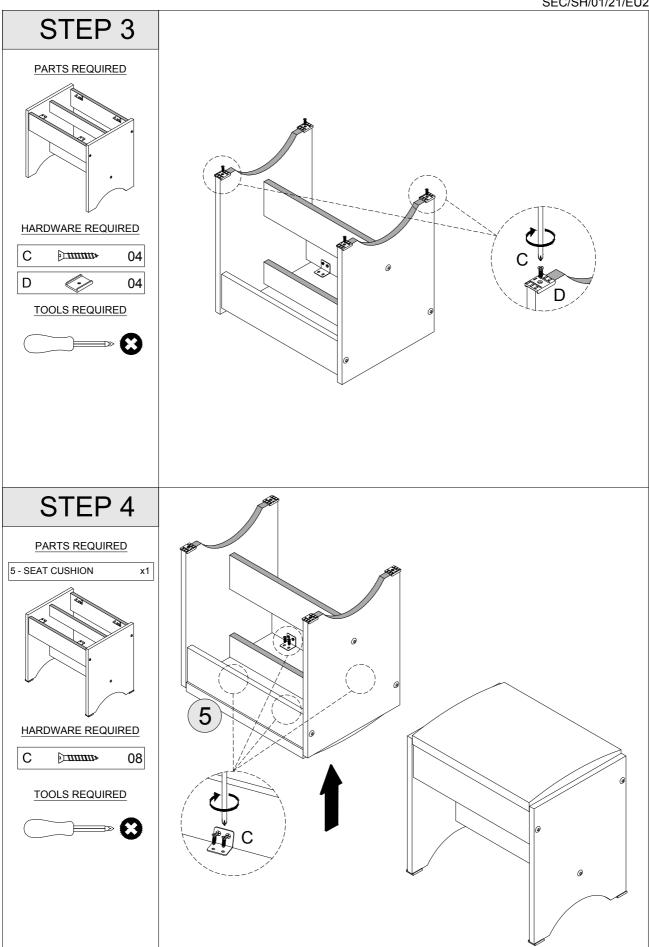

## **PART LIST**

| Part Number | Part Code            | Part Description | Quantity | Carton |
|-------------|----------------------|------------------|----------|--------|
| 1           | S100-107-012-EU1-01S | Top Crossbars    | 2        | 2/2    |
| 2           | S100-107-012-EU1-02S | Centre Crossbar  | 1        | 2/2    |
| 3           | S100-107-012-EU1-03S | Support Crossbar | 1        | 2/2    |
| 4           | S100-107-012-EU1-04S | Side Panel       | 2        | 2/2    |
| 5           | S100-107-012-EU1-05S | Seat Cushion     | 1        | 2/2    |

## **HARDWARE LIST**

| Α |           | DOWEL 6 X 30MM    | 16 PCS |
|---|-----------|-------------------|--------|
| В | ()        | BOLT M6 X 50MM    | 6 PCS  |
| С | - IIIIIII | SCREW M3.5 X 16MM | 12 PCS |
| D |           | PLASTIC FOOT      | 4 PCS  |
| Е |           | ALLEN KEY         | 1 PC   |