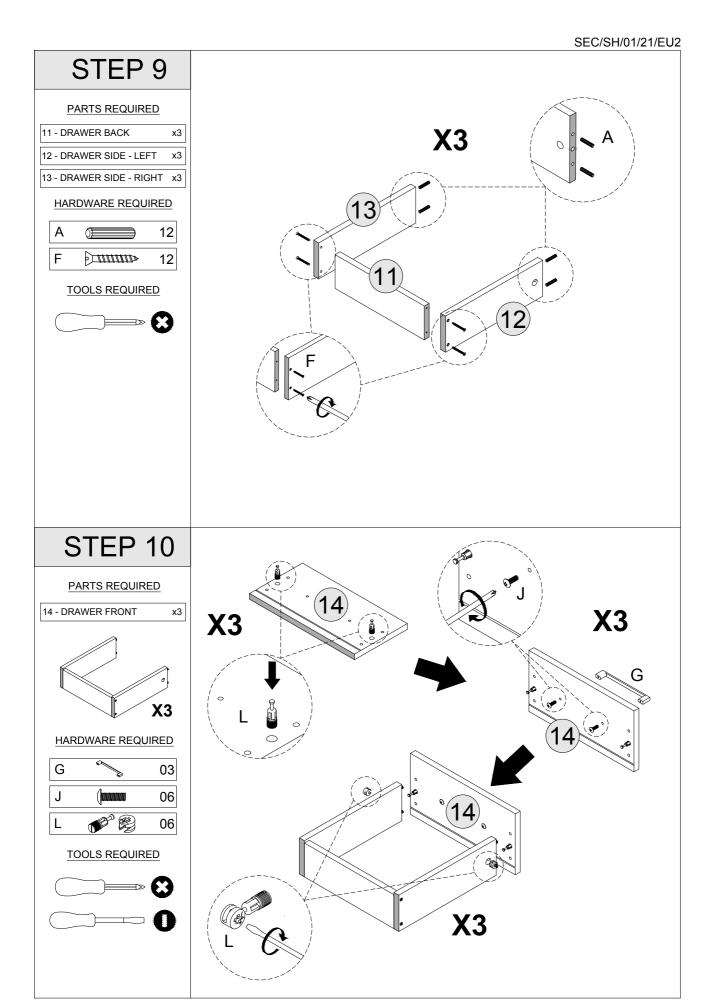

## **PART LIST**

| Part Code             | Part Description                                                                                                                                                                                                                                                                                                                       | Quantity                                                                                                                                                                                                                                                                                                                                                                                                                                                                                                                                                                                                                                                                                                                                   | <u>Carton</u>                                                                                                                                                                                                                                                                                                                                                                                                                                                                                                                                                                                                                                                                                                                                                                                                                                                                |
|-----------------------|----------------------------------------------------------------------------------------------------------------------------------------------------------------------------------------------------------------------------------------------------------------------------------------------------------------------------------------|--------------------------------------------------------------------------------------------------------------------------------------------------------------------------------------------------------------------------------------------------------------------------------------------------------------------------------------------------------------------------------------------------------------------------------------------------------------------------------------------------------------------------------------------------------------------------------------------------------------------------------------------------------------------------------------------------------------------------------------------|------------------------------------------------------------------------------------------------------------------------------------------------------------------------------------------------------------------------------------------------------------------------------------------------------------------------------------------------------------------------------------------------------------------------------------------------------------------------------------------------------------------------------------------------------------------------------------------------------------------------------------------------------------------------------------------------------------------------------------------------------------------------------------------------------------------------------------------------------------------------------|
| S100-107-012-EU1-01D  | Right Side Panel                                                                                                                                                                                                                                                                                                                       | 1                                                                                                                                                                                                                                                                                                                                                                                                                                                                                                                                                                                                                                                                                                                                          | 1/2                                                                                                                                                                                                                                                                                                                                                                                                                                                                                                                                                                                                                                                                                                                                                                                                                                                                          |
| S100-107-012-EU1-02D  | Support Panel                                                                                                                                                                                                                                                                                                                          | 1                                                                                                                                                                                                                                                                                                                                                                                                                                                                                                                                                                                                                                                                                                                                          | 1/2                                                                                                                                                                                                                                                                                                                                                                                                                                                                                                                                                                                                                                                                                                                                                                                                                                                                          |
| S100-107-012-EU1-03D  | Top Front Crossbar                                                                                                                                                                                                                                                                                                                     | 1                                                                                                                                                                                                                                                                                                                                                                                                                                                                                                                                                                                                                                                                                                                                          | 1/2                                                                                                                                                                                                                                                                                                                                                                                                                                                                                                                                                                                                                                                                                                                                                                                                                                                                          |
| S100-107-012-EU1-04D  | Centre Panel                                                                                                                                                                                                                                                                                                                           | 1                                                                                                                                                                                                                                                                                                                                                                                                                                                                                                                                                                                                                                                                                                                                          | 1/2                                                                                                                                                                                                                                                                                                                                                                                                                                                                                                                                                                                                                                                                                                                                                                                                                                                                          |
| S100-107-012-EU1-05D  | Top Back Crossbar                                                                                                                                                                                                                                                                                                                      | 1                                                                                                                                                                                                                                                                                                                                                                                                                                                                                                                                                                                                                                                                                                                                          | 1/2                                                                                                                                                                                                                                                                                                                                                                                                                                                                                                                                                                                                                                                                                                                                                                                                                                                                          |
| S100-107-012-EU1-06D  | Bottom Back Crossbar                                                                                                                                                                                                                                                                                                                   | 1                                                                                                                                                                                                                                                                                                                                                                                                                                                                                                                                                                                                                                                                                                                                          | 1/2                                                                                                                                                                                                                                                                                                                                                                                                                                                                                                                                                                                                                                                                                                                                                                                                                                                                          |
| S100-107-012-EU1-07D  | Bottom Front Crossbar                                                                                                                                                                                                                                                                                                                  | 1                                                                                                                                                                                                                                                                                                                                                                                                                                                                                                                                                                                                                                                                                                                                          | 1/2                                                                                                                                                                                                                                                                                                                                                                                                                                                                                                                                                                                                                                                                                                                                                                                                                                                                          |
| S100-107-012-EU1-08D  | Left Side Panel                                                                                                                                                                                                                                                                                                                        | 1                                                                                                                                                                                                                                                                                                                                                                                                                                                                                                                                                                                                                                                                                                                                          | 1/2                                                                                                                                                                                                                                                                                                                                                                                                                                                                                                                                                                                                                                                                                                                                                                                                                                                                          |
| S100-107-012-EU1-09D  | Top Panel                                                                                                                                                                                                                                                                                                                              | 1                                                                                                                                                                                                                                                                                                                                                                                                                                                                                                                                                                                                                                                                                                                                          | 1/2                                                                                                                                                                                                                                                                                                                                                                                                                                                                                                                                                                                                                                                                                                                                                                                                                                                                          |
| S100-107-012-EU1-010D | Left Back Panel                                                                                                                                                                                                                                                                                                                        | 1                                                                                                                                                                                                                                                                                                                                                                                                                                                                                                                                                                                                                                                                                                                                          | 1/2                                                                                                                                                                                                                                                                                                                                                                                                                                                                                                                                                                                                                                                                                                                                                                                                                                                                          |
| S100-107-012-EU1-011D | Drawer Back                                                                                                                                                                                                                                                                                                                            | 3                                                                                                                                                                                                                                                                                                                                                                                                                                                                                                                                                                                                                                                                                                                                          | 1/2                                                                                                                                                                                                                                                                                                                                                                                                                                                                                                                                                                                                                                                                                                                                                                                                                                                                          |
| S100-107-012-EU1-012D | Drawer Side - Left                                                                                                                                                                                                                                                                                                                     | 3                                                                                                                                                                                                                                                                                                                                                                                                                                                                                                                                                                                                                                                                                                                                          | 1/2                                                                                                                                                                                                                                                                                                                                                                                                                                                                                                                                                                                                                                                                                                                                                                                                                                                                          |
| S100-107-012-EU1-013D | Drawer Side - Right                                                                                                                                                                                                                                                                                                                    | 3                                                                                                                                                                                                                                                                                                                                                                                                                                                                                                                                                                                                                                                                                                                                          | 1/2                                                                                                                                                                                                                                                                                                                                                                                                                                                                                                                                                                                                                                                                                                                                                                                                                                                                          |
| S100-107-012-EU1-014D | Drawer Front                                                                                                                                                                                                                                                                                                                           | 3                                                                                                                                                                                                                                                                                                                                                                                                                                                                                                                                                                                                                                                                                                                                          | 1/2                                                                                                                                                                                                                                                                                                                                                                                                                                                                                                                                                                                                                                                                                                                                                                                                                                                                          |
| S100-107-012-EU1-015D | Drawer Base                                                                                                                                                                                                                                                                                                                            | 3                                                                                                                                                                                                                                                                                                                                                                                                                                                                                                                                                                                                                                                                                                                                          | 1/2                                                                                                                                                                                                                                                                                                                                                                                                                                                                                                                                                                                                                                                                                                                                                                                                                                                                          |
|                       | \$100-107-012-EU1-02D<br>\$100-107-012-EU1-03D<br>\$100-107-012-EU1-04D<br>\$100-107-012-EU1-05D<br>\$100-107-012-EU1-06D<br>\$100-107-012-EU1-07D<br>\$100-107-012-EU1-08D<br>\$100-107-012-EU1-09D<br>\$100-107-012-EU1-010D<br>\$100-107-012-EU1-011D<br>\$100-107-012-EU1-012D<br>\$100-107-012-EU1-013D<br>\$100-107-012-EU1-013D | S100-107-012-EU1-02D         Support Panel           S100-107-012-EU1-03D         Top Front Crossbar           S100-107-012-EU1-04D         Centre Panel           S100-107-012-EU1-05D         Top Back Crossbar           S100-107-012-EU1-06D         Bottom Back Crossbar           S100-107-012-EU1-07D         Bottom Front Crossbar           S100-107-012-EU1-08D         Left Side Panel           S100-107-012-EU1-09D         Top Panel           S100-107-012-EU1-010D         Left Back Panel           S100-107-012-EU1-011D         Drawer Back           S100-107-012-EU1-012D         Drawer Side - Left           S100-107-012-EU1-013D         Drawer Side - Right           S100-107-012-EU1-014D         Drawer Front | S100-107-012-EU1-02D         Support Panel         1           S100-107-012-EU1-03D         Top Front Crossbar         1           S100-107-012-EU1-04D         Centre Panel         1           S100-107-012-EU1-05D         Top Back Crossbar         1           S100-107-012-EU1-05D         Bottom Back Crossbar         1           S100-107-012-EU1-07D         Bottom Front Crossbar         1           S100-107-012-EU1-08D         Left Side Panel         1           S100-107-012-EU1-09D         Top Panel         1           S100-107-012-EU1-010D         Left Back Panel         1           S100-107-012-EU1-011D         Drawer Back         3           S100-107-012-EU1-012D         Drawer Side - Left         3           S100-107-012-EU1-013D         Drawer Side - Right         3           S100-107-012-EU1-014D         Drawer Front         3 |

#### **HARDWARE LIST**

| A       ■       DOWEL 6 X 30MM       32 PCS         B       ●       BOLT M6 X 50MM       5 PCS         C       ●       BOLT M7 X 60MM       2 PCS         D       SCREW M3.5 X 16MM       24 PCS         E       TACK       23 PCS         F       SCREW M4 X 38MM       12 PCS         G       HANDLE       3 PCS         H       DRAWER RUNNER A - L/R       6 PCS         J       HANDLE SCREW 19MM       6 PCS         J       HANDLE SCREW 19MM       6 PCS         K       SCREW M3.5 X 12MM       30 PCS         L       CAM BOLT + CAM NUT       12 SETS         M       PLASTIC FOOT       6 PCS         N       PLASTIC FOOT       6 PCS         N       SCREW M4 X 50MM       3 PCS         O       ALLEN KEY       1 PC         P       ANTI - TIP STRAP       2 PCS         Q       SCREW M4 X 16MM       2 PCS                                                                                                                                                                                                                                                                                                                                                                                                                                                                                                                                                                                                                                                                                                                                                                                                                                                                                                                                                                                                                                                                                                                                                                                                                                                                                                   |   |              |                       |         |
|--------------------------------------------------------------------------------------------------------------------------------------------------------------------------------------------------------------------------------------------------------------------------------------------------------------------------------------------------------------------------------------------------------------------------------------------------------------------------------------------------------------------------------------------------------------------------------------------------------------------------------------------------------------------------------------------------------------------------------------------------------------------------------------------------------------------------------------------------------------------------------------------------------------------------------------------------------------------------------------------------------------------------------------------------------------------------------------------------------------------------------------------------------------------------------------------------------------------------------------------------------------------------------------------------------------------------------------------------------------------------------------------------------------------------------------------------------------------------------------------------------------------------------------------------------------------------------------------------------------------------------------------------------------------------------------------------------------------------------------------------------------------------------------------------------------------------------------------------------------------------------------------------------------------------------------------------------------------------------------------------------------------------------------------------------------------------------------------------------------------------------|---|--------------|-----------------------|---------|
| BOLT M7 X 60MM  2 PCS  D  SCREW M3.5 X 16MM  24 PCS  E  TACK  23 PCS  F  SCREW M4 X 38MM  12 PCS  G  HANDLE  3 PCS  HANDLE  DRAWER RUNNER A - L/R  6 PCS  DRAWER RUNNER B - L/R  HANDLE SCREW 19MM  6 PCS  K  SCREW M3.5 X 12MM  30 PCS  CAM BOLT + CAM NUT  12 SETS  M  PLASTIC FOOT  6 PCS  N  SCREW M4 X 50MM  3 PCS  ALLEN KEY  1 PC  ANTI - TIP STRAP  2 PCS                                                                                                                                                                                                                                                                                                                                                                                                                                                                                                                                                                                                                                                                                                                                                                                                                                                                                                                                                                                                                                                                                                                                                                                                                                                                                                                                                                                                                                                                                                                                                                                                                                                                                                                                                              | Α |              | DOWEL 6 X 30MM        | 32 PCS  |
| D SCREW M3.5 X 16MM 24 PCS E TACK 23 PCS F SCREW M4 X 38MM 12 PCS G HANDLE 3 PCS H DRAWER RUNNER A - L/R 6 PCS I DRAWER RUNNER B - L/R 6 PCS J HANDLE SCREW 19MM 6 PCS K SCREW M3.5 X 12MM 30 PCS L CAM BOLT + CAM NUT 12 SETS M PLASTIC FOOT 6 PCS N SCREW M4 X 50MM 3 PCS O ALLEN KEY 1 PC                                                                                                                                                                                                                                                                                                                                                                                                                                                                                                                                                                                                                                                                                                                                                                                                                                                                                                                                                                                                                                                                                                                                                                                                                                                                                                                                                                                                                                                                                                                                                                                                                                                                                                                                                                                                                                   | В | ()           | BOLT M6 X 50MM        | 5 PCS   |
| E TACK 23 PCS F SCREW M4 X 38MM 12 PCS G HANDLE 3 PCS H DRAWER RUNNER A - L/R 6 PCS I DRAWER RUNNER B - L/R 6 PCS J HANDLE SCREW 19MM 6 PCS K SCREW M3.5 X 12MM 30 PCS L CAM BOLT + CAM NUT 12 SETS M PLASTIC FOOT 6 PCS N SCREW M4 X 50MM 3 PCS O ALLEN KEY 1 PC P ANTI - TIP STRAP 2 PCS                                                                                                                                                                                                                                                                                                                                                                                                                                                                                                                                                                                                                                                                                                                                                                                                                                                                                                                                                                                                                                                                                                                                                                                                                                                                                                                                                                                                                                                                                                                                                                                                                                                                                                                                                                                                                                     | С | ()           | BOLT M7 X 60MM        |         |
| F SCREW M4 X 38MM 12 PCS  G HANDLE 3 PCS  H PRAWER RUNNER A - L/R 6 PCS  DRAWER RUNNER B - L/R 6 PCS  HANDLE SCREW 19MM 6 PCS  K SCREW M3.5 X 12MM 30 PCS  CAM BOLT + CAM NUT 12 SETS  M PLASTIC FOOT 6 PCS  N SCREW M4 X 50MM 3 PCS  O ALLEN KEY 1 PC  P ANTI - TIP STRAP 2 PCS                                                                                                                                                                                                                                                                                                                                                                                                                                                                                                                                                                                                                                                                                                                                                                                                                                                                                                                                                                                                                                                                                                                                                                                                                                                                                                                                                                                                                                                                                                                                                                                                                                                                                                                                                                                                                                               | D |              | SCREW M3.5 X 16MM     | 24 PCS  |
| HANDLE  HANDLE  DRAWER RUNNER A - L/R  FOR DRAWER RUNNER B - L/R  DRAWER RUNNER B - L/R  FOR HANDLE SCREW 19MM  FOR SCREW M3.5 X 12MM  FOR SCREW M3.5 X 12MM  FOR DRAWER RUNNER B - L/R  FOR FOR SCREW M3.5 X 12MM  FOR SCREW M3.5 X 12MM  FOR SCREW M4 X 50MM  FOR S | Е |              | TACK                  | 23 PCS  |
| H  DRAWER RUNNER A - L/R  6 PCS  DRAWER RUNNER B - L/R  6 PCS  HANDLE SCREW 19MM  6 PCS  K  SCREW M3.5 X 12MM  30 PCS  CAM BOLT + CAM NUT  12 SETS  PLASTIC FOOT  6 PCS  N  SCREW M4 X 50MM  3 PCS  ALLEN KEY  1 PC  ANTI - TIP STRAP  2 PCS                                                                                                                                                                                                                                                                                                                                                                                                                                                                                                                                                                                                                                                                                                                                                                                                                                                                                                                                                                                                                                                                                                                                                                                                                                                                                                                                                                                                                                                                                                                                                                                                                                                                                                                                                                                                                                                                                   | F |              | SCREW M4 X 38MM       | 12 PCS  |
| DRAWER RUNNER B - L/R  HANDLE SCREW 19MM  6 PCS  K  SCREW M3.5 X 12MM  30 PCS  CAM BOLT + CAM NUT  12 SETS  M  PLASTIC FOOT  6 PCS  N  SCREW M4 X 50MM  3 PCS  ALLEN KEY  1 PC  P  ANTI - TIP STRAP  2 PCS                                                                                                                                                                                                                                                                                                                                                                                                                                                                                                                                                                                                                                                                                                                                                                                                                                                                                                                                                                                                                                                                                                                                                                                                                                                                                                                                                                                                                                                                                                                                                                                                                                                                                                                                                                                                                                                                                                                     | G |              | HANDLE                | 3 PCS   |
| HANDLE SCREW 19MM 6 PCS  K SCREW M3.5 X 12MM 30 PCS  L CAM BOLT + CAM NUT 12 SETS  M PLASTIC FOOT 6 PCS  N SCREW M4 X 50MM 3 PCS  O ALLEN KEY 1 PC  P ANTI - TIP STRAP 2 PCS                                                                                                                                                                                                                                                                                                                                                                                                                                                                                                                                                                                                                                                                                                                                                                                                                                                                                                                                                                                                                                                                                                                                                                                                                                                                                                                                                                                                                                                                                                                                                                                                                                                                                                                                                                                                                                                                                                                                                   | Н | 0 00 00 00   | DRAWER RUNNER A - L/R | 6 PCS   |
| K SCREW M3.5 X 12MM 30 PCS L CAM BOLT + CAM NUT 12 SETS M PLASTIC FOOT 6 PCS N SCREW M4 X 50MM 3 PCS O ALLEN KEY 1 PC P ANTI - TIP STRAP 2 PCS                                                                                                                                                                                                                                                                                                                                                                                                                                                                                                                                                                                                                                                                                                                                                                                                                                                                                                                                                                                                                                                                                                                                                                                                                                                                                                                                                                                                                                                                                                                                                                                                                                                                                                                                                                                                                                                                                                                                                                                 | ı | 850 00 0 050 | DRAWER RUNNER B - L/R | 6 PCS   |
| L CAM BOLT + CAM NUT 12 SETS  M PLASTIC FOOT 6 PCS  N SCREW M4 X 50MM 3 PCS  O ALLEN KEY 1 PC  P ANTI - TIP STRAP 2 PCS                                                                                                                                                                                                                                                                                                                                                                                                                                                                                                                                                                                                                                                                                                                                                                                                                                                                                                                                                                                                                                                                                                                                                                                                                                                                                                                                                                                                                                                                                                                                                                                                                                                                                                                                                                                                                                                                                                                                                                                                        | J | {            | HANDLE SCREW 19MM     | 6 PCS   |
| M PLASTIC FOOT 6 PCS  N SCREW M4 X 50MM 3 PCS  O ALLEN KEY 1 PC  P ANTI - TIP STRAP 2 PCS                                                                                                                                                                                                                                                                                                                                                                                                                                                                                                                                                                                                                                                                                                                                                                                                                                                                                                                                                                                                                                                                                                                                                                                                                                                                                                                                                                                                                                                                                                                                                                                                                                                                                                                                                                                                                                                                                                                                                                                                                                      | K |              | SCREW M3.5 X 12MM     | 30 PCS  |
| N SCREW M4 X 50MM 3 PCS O ALLEN KEY 1 PC P ANTI - TIP STRAP 2 PCS                                                                                                                                                                                                                                                                                                                                                                                                                                                                                                                                                                                                                                                                                                                                                                                                                                                                                                                                                                                                                                                                                                                                                                                                                                                                                                                                                                                                                                                                                                                                                                                                                                                                                                                                                                                                                                                                                                                                                                                                                                                              | L |              | CAM BOLT + CAM NUT    | 12 SETS |
| O ALLEN KEY 1 PC P ANTI - TIP STRAP 2 PCS                                                                                                                                                                                                                                                                                                                                                                                                                                                                                                                                                                                                                                                                                                                                                                                                                                                                                                                                                                                                                                                                                                                                                                                                                                                                                                                                                                                                                                                                                                                                                                                                                                                                                                                                                                                                                                                                                                                                                                                                                                                                                      | М |              | PLASTIC FOOT          | 6 PCS   |
| P ANTI - TIP STRAP 2 PCS                                                                                                                                                                                                                                                                                                                                                                                                                                                                                                                                                                                                                                                                                                                                                                                                                                                                                                                                                                                                                                                                                                                                                                                                                                                                                                                                                                                                                                                                                                                                                                                                                                                                                                                                                                                                                                                                                                                                                                                                                                                                                                       | N | Summu        | SCREW M4 X 50MM       | 3 PCS   |
|                                                                                                                                                                                                                                                                                                                                                                                                                                                                                                                                                                                                                                                                                                                                                                                                                                                                                                                                                                                                                                                                                                                                                                                                                                                                                                                                                                                                                                                                                                                                                                                                                                                                                                                                                                                                                                                                                                                                                                                                                                                                                                                                | 0 |              | ALLEN KEY             | 1 PC    |
| Q SCREW M4 X 16MM 2 PCS                                                                                                                                                                                                                                                                                                                                                                                                                                                                                                                                                                                                                                                                                                                                                                                                                                                                                                                                                                                                                                                                                                                                                                                                                                                                                                                                                                                                                                                                                                                                                                                                                                                                                                                                                                                                                                                                                                                                                                                                                                                                                                        | Р |              | ANTI - TIP STRAP      | 2 PCS   |
|                                                                                                                                                                                                                                                                                                                                                                                                                                                                                                                                                                                                                                                                                                                                                                                                                                                                                                                                                                                                                                                                                                                                                                                                                                                                                                                                                                                                                                                                                                                                                                                                                                                                                                                                                                                                                                                                                                                                                                                                                                                                                                                                | Q |              | SCREW M4 X 16MM       | 2 PCS   |