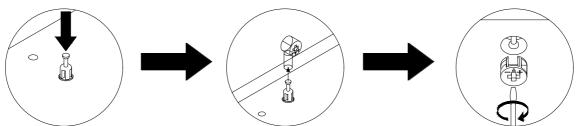

#### (SCREWDRIVER NOT PROVIDED)

USE A FLAT HEAD SCREWDRIVER TO TIGHTEN THE CAM NUTS. A QUARTER TURN CLOCKWISE IS ALL THAT IS NEEDED.

STEP 1 - PUSH CAM BOLT INTO INSERT

STEP 2 - ALIGN THE CAM BOLT WITH THE HOLE AND PUSH TOGETHER UNTIL FLUSH. ( MAKE SURE THE ARROW OF THE CAM LOCK IS POINTING TOWARD ON THE EDGE OF THE PANEL.)

STEP 3 - THE HEAD OF THE BOLT GOES INTO THE WIDE MOUTH OF THE CAM LOCK. YOU THEN TURN THE LOCK SO THE NARROW PART CLOSES OVER THE BOLT.