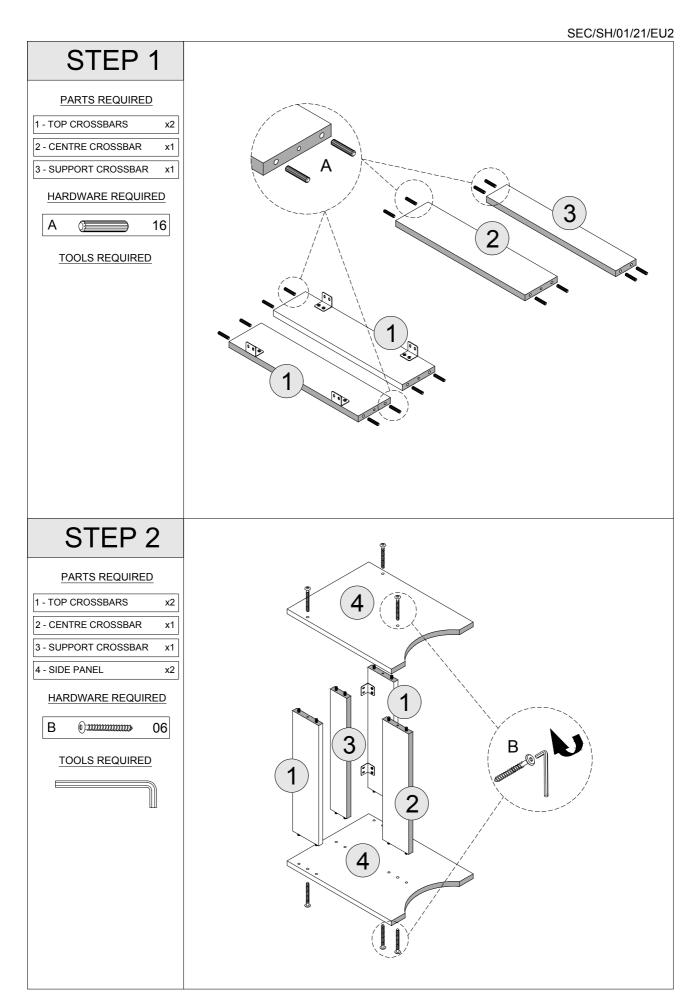

## **PART LIST**

| Part Number | Part Code            | Part Description | Quantity | Carton |
|-------------|----------------------|------------------|----------|--------|
| 1           | S100-107-012-EU1-01S | Top Crossbars    | 2        | 2/2    |
| 2           | S100-107-012-EU1-02S | Centre Crossbar  | 1        | 2/2    |
| 3           | S100-107-012-EU1-03S | Support Crossbar | 1        | 2/2    |
| 4           | S100-107-012-EU1-04S | Side Panel       | 2        | 2/2    |
| 5           | S100-107-012-EU1-05S | Seat Cushion     | 1        | 2/2    |

## **HARDWARE LIST**

| Α |           | DOWEL 6 X 30MM    | 16 PCS |
|---|-----------|-------------------|--------|
| В | ()        | BOLT M6 X 50MM    | 6 PCS  |
| С | - IIIIIII | SCREW M3.5 X 16MM | 12 PCS |
| D |           | PLASTIC FOOT      | 4 PCS  |
| Е |           | ALLEN KEY         | 1 PC   |