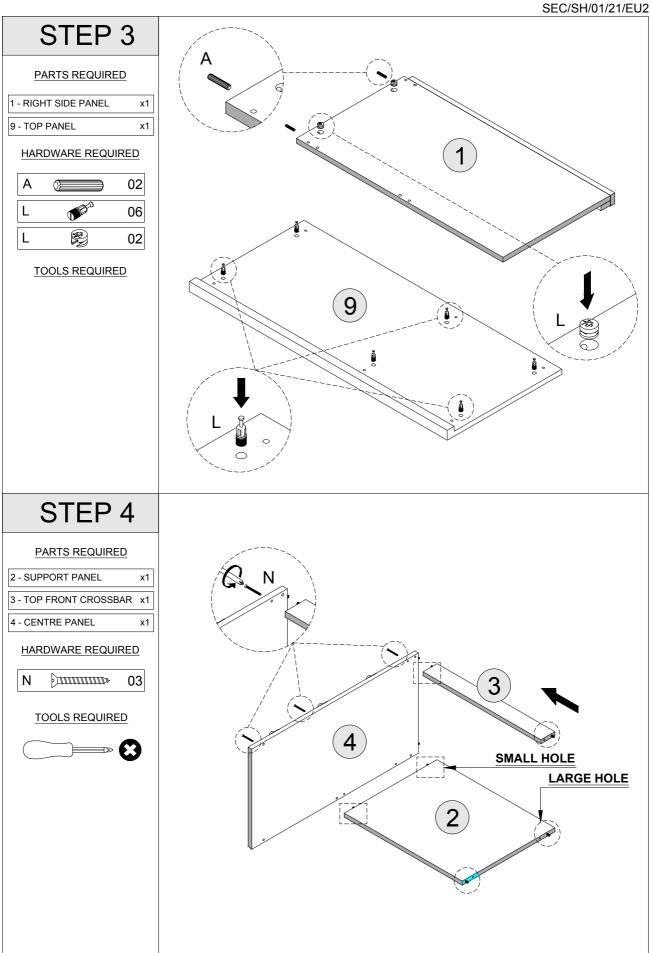

## **PART LIST**

| Part Code             | Part Description                                                                                                                                                                                                                                                                                                                       | Quantity                                                                                                                                                                                                                                                                                                                                                                                                                                                                                                                                                                                                                                                                                                                                   | <u>Carton</u>                                                                                                                                                                                                                                                                                                                                                                                                                                                                                                                                                                                                                                                                                                                                                                                                                                                                |
|-----------------------|----------------------------------------------------------------------------------------------------------------------------------------------------------------------------------------------------------------------------------------------------------------------------------------------------------------------------------------|--------------------------------------------------------------------------------------------------------------------------------------------------------------------------------------------------------------------------------------------------------------------------------------------------------------------------------------------------------------------------------------------------------------------------------------------------------------------------------------------------------------------------------------------------------------------------------------------------------------------------------------------------------------------------------------------------------------------------------------------|------------------------------------------------------------------------------------------------------------------------------------------------------------------------------------------------------------------------------------------------------------------------------------------------------------------------------------------------------------------------------------------------------------------------------------------------------------------------------------------------------------------------------------------------------------------------------------------------------------------------------------------------------------------------------------------------------------------------------------------------------------------------------------------------------------------------------------------------------------------------------|
| S100-107-012-EU1-01D  | Right Side Panel                                                                                                                                                                                                                                                                                                                       | 1                                                                                                                                                                                                                                                                                                                                                                                                                                                                                                                                                                                                                                                                                                                                          | 1/2                                                                                                                                                                                                                                                                                                                                                                                                                                                                                                                                                                                                                                                                                                                                                                                                                                                                          |
| S100-107-012-EU1-02D  | Support Panel                                                                                                                                                                                                                                                                                                                          | 1                                                                                                                                                                                                                                                                                                                                                                                                                                                                                                                                                                                                                                                                                                                                          | 1/2                                                                                                                                                                                                                                                                                                                                                                                                                                                                                                                                                                                                                                                                                                                                                                                                                                                                          |
| S100-107-012-EU1-03D  | Top Front Crossbar                                                                                                                                                                                                                                                                                                                     | 1                                                                                                                                                                                                                                                                                                                                                                                                                                                                                                                                                                                                                                                                                                                                          | 1/2                                                                                                                                                                                                                                                                                                                                                                                                                                                                                                                                                                                                                                                                                                                                                                                                                                                                          |
| S100-107-012-EU1-04D  | Centre Panel                                                                                                                                                                                                                                                                                                                           | 1                                                                                                                                                                                                                                                                                                                                                                                                                                                                                                                                                                                                                                                                                                                                          | 1/2                                                                                                                                                                                                                                                                                                                                                                                                                                                                                                                                                                                                                                                                                                                                                                                                                                                                          |
| S100-107-012-EU1-05D  | Top Back Crossbar                                                                                                                                                                                                                                                                                                                      | 1                                                                                                                                                                                                                                                                                                                                                                                                                                                                                                                                                                                                                                                                                                                                          | 1/2                                                                                                                                                                                                                                                                                                                                                                                                                                                                                                                                                                                                                                                                                                                                                                                                                                                                          |
| S100-107-012-EU1-06D  | Bottom Back Crossbar                                                                                                                                                                                                                                                                                                                   | 1                                                                                                                                                                                                                                                                                                                                                                                                                                                                                                                                                                                                                                                                                                                                          | 1/2                                                                                                                                                                                                                                                                                                                                                                                                                                                                                                                                                                                                                                                                                                                                                                                                                                                                          |
| S100-107-012-EU1-07D  | Bottom Front Crossbar                                                                                                                                                                                                                                                                                                                  | 1                                                                                                                                                                                                                                                                                                                                                                                                                                                                                                                                                                                                                                                                                                                                          | 1/2                                                                                                                                                                                                                                                                                                                                                                                                                                                                                                                                                                                                                                                                                                                                                                                                                                                                          |
| S100-107-012-EU1-08D  | Left Side Panel                                                                                                                                                                                                                                                                                                                        | 1                                                                                                                                                                                                                                                                                                                                                                                                                                                                                                                                                                                                                                                                                                                                          | 1/2                                                                                                                                                                                                                                                                                                                                                                                                                                                                                                                                                                                                                                                                                                                                                                                                                                                                          |
| S100-107-012-EU1-09D  | Top Panel                                                                                                                                                                                                                                                                                                                              | 1                                                                                                                                                                                                                                                                                                                                                                                                                                                                                                                                                                                                                                                                                                                                          | 1/2                                                                                                                                                                                                                                                                                                                                                                                                                                                                                                                                                                                                                                                                                                                                                                                                                                                                          |
| S100-107-012-EU1-010D | Left Back Panel                                                                                                                                                                                                                                                                                                                        | 1                                                                                                                                                                                                                                                                                                                                                                                                                                                                                                                                                                                                                                                                                                                                          | 1/2                                                                                                                                                                                                                                                                                                                                                                                                                                                                                                                                                                                                                                                                                                                                                                                                                                                                          |
| S100-107-012-EU1-011D | Drawer Back                                                                                                                                                                                                                                                                                                                            | 3                                                                                                                                                                                                                                                                                                                                                                                                                                                                                                                                                                                                                                                                                                                                          | 1/2                                                                                                                                                                                                                                                                                                                                                                                                                                                                                                                                                                                                                                                                                                                                                                                                                                                                          |
| S100-107-012-EU1-012D | Drawer Side - Left                                                                                                                                                                                                                                                                                                                     | 3                                                                                                                                                                                                                                                                                                                                                                                                                                                                                                                                                                                                                                                                                                                                          | 1/2                                                                                                                                                                                                                                                                                                                                                                                                                                                                                                                                                                                                                                                                                                                                                                                                                                                                          |
| S100-107-012-EU1-013D | Drawer Side - Right                                                                                                                                                                                                                                                                                                                    | 3                                                                                                                                                                                                                                                                                                                                                                                                                                                                                                                                                                                                                                                                                                                                          | 1/2                                                                                                                                                                                                                                                                                                                                                                                                                                                                                                                                                                                                                                                                                                                                                                                                                                                                          |
| S100-107-012-EU1-014D | Drawer Front                                                                                                                                                                                                                                                                                                                           | 3                                                                                                                                                                                                                                                                                                                                                                                                                                                                                                                                                                                                                                                                                                                                          | 1/2                                                                                                                                                                                                                                                                                                                                                                                                                                                                                                                                                                                                                                                                                                                                                                                                                                                                          |
| S100-107-012-EU1-015D | Drawer Base                                                                                                                                                                                                                                                                                                                            | 3                                                                                                                                                                                                                                                                                                                                                                                                                                                                                                                                                                                                                                                                                                                                          | 1/2                                                                                                                                                                                                                                                                                                                                                                                                                                                                                                                                                                                                                                                                                                                                                                                                                                                                          |
|                       | \$100-107-012-EU1-02D<br>\$100-107-012-EU1-03D<br>\$100-107-012-EU1-04D<br>\$100-107-012-EU1-05D<br>\$100-107-012-EU1-06D<br>\$100-107-012-EU1-07D<br>\$100-107-012-EU1-08D<br>\$100-107-012-EU1-09D<br>\$100-107-012-EU1-010D<br>\$100-107-012-EU1-011D<br>\$100-107-012-EU1-012D<br>\$100-107-012-EU1-013D<br>\$100-107-012-EU1-013D | S100-107-012-EU1-02D         Support Panel           S100-107-012-EU1-03D         Top Front Crossbar           S100-107-012-EU1-04D         Centre Panel           S100-107-012-EU1-05D         Top Back Crossbar           S100-107-012-EU1-06D         Bottom Back Crossbar           S100-107-012-EU1-07D         Bottom Front Crossbar           S100-107-012-EU1-08D         Left Side Panel           S100-107-012-EU1-09D         Top Panel           S100-107-012-EU1-010D         Left Back Panel           S100-107-012-EU1-011D         Drawer Back           S100-107-012-EU1-012D         Drawer Side - Left           S100-107-012-EU1-013D         Drawer Side - Right           S100-107-012-EU1-014D         Drawer Front | S100-107-012-EU1-02D         Support Panel         1           S100-107-012-EU1-03D         Top Front Crossbar         1           S100-107-012-EU1-04D         Centre Panel         1           S100-107-012-EU1-05D         Top Back Crossbar         1           S100-107-012-EU1-05D         Bottom Back Crossbar         1           S100-107-012-EU1-07D         Bottom Front Crossbar         1           S100-107-012-EU1-08D         Left Side Panel         1           S100-107-012-EU1-09D         Top Panel         1           S100-107-012-EU1-010D         Left Back Panel         1           S100-107-012-EU1-011D         Drawer Back         3           S100-107-012-EU1-012D         Drawer Side - Left         3           S100-107-012-EU1-013D         Drawer Side - Right         3           S100-107-012-EU1-014D         Drawer Front         3 |

#### **HARDWARE LIST**

| A       ■       DOWEL 6 X 30MM       32 PCS         B       ●       BOLT M6 X 50MM       5 PCS         C       ●       BOLT M7 X 60MM       2 PCS         D       SCREW M3.5 X 16MM       24 PCS         E       TACK       23 PCS         F       SCREW M4 X 38MM       12 PCS         G       HANDLE       3 PCS         H       DRAWER RUNNER A - L/R       6 PCS         J       HANDLE SCREW 19MM       6 PCS         J       HANDLE SCREW 19MM       6 PCS         K       SCREW M3.5 X 12MM       30 PCS         L       CAM BOLT + CAM NUT       12 SETS         M       PLASTIC FOOT       6 PCS         N       PLASTIC FOOT       6 PCS         N       SCREW M4 X 50MM       3 PCS         O       ALLEN KEY       1 PC         P       ANTI - TIP STRAP       2 PCS         Q       SCREW M4 X 16MM       2 PCS                                                                                                                                                                                                                                                                                                                                                                                                                                                                                                                                                                                                                                                                                                                                                                                                                                                                                                                                                                                                                                                                                                                                                                                                                                                                                                   |   |              |                       |         |
|--------------------------------------------------------------------------------------------------------------------------------------------------------------------------------------------------------------------------------------------------------------------------------------------------------------------------------------------------------------------------------------------------------------------------------------------------------------------------------------------------------------------------------------------------------------------------------------------------------------------------------------------------------------------------------------------------------------------------------------------------------------------------------------------------------------------------------------------------------------------------------------------------------------------------------------------------------------------------------------------------------------------------------------------------------------------------------------------------------------------------------------------------------------------------------------------------------------------------------------------------------------------------------------------------------------------------------------------------------------------------------------------------------------------------------------------------------------------------------------------------------------------------------------------------------------------------------------------------------------------------------------------------------------------------------------------------------------------------------------------------------------------------------------------------------------------------------------------------------------------------------------------------------------------------------------------------------------------------------------------------------------------------------------------------------------------------------------------------------------------------------|---|--------------|-----------------------|---------|
| BOLT M7 X 60MM  2 PCS  D  SCREW M3.5 X 16MM  24 PCS  E  TACK  23 PCS  F  SCREW M4 X 38MM  12 PCS  G  HANDLE  3 PCS  HANDLE  DRAWER RUNNER A - L/R  6 PCS  DRAWER RUNNER B - L/R  HANDLE SCREW 19MM  6 PCS  K  SCREW M3.5 X 12MM  30 PCS  CAM BOLT + CAM NUT  12 SETS  M  PLASTIC FOOT  6 PCS  N  SCREW M4 X 50MM  3 PCS  ALLEN KEY  1 PC  ANTI - TIP STRAP  2 PCS                                                                                                                                                                                                                                                                                                                                                                                                                                                                                                                                                                                                                                                                                                                                                                                                                                                                                                                                                                                                                                                                                                                                                                                                                                                                                                                                                                                                                                                                                                                                                                                                                                                                                                                                                              | Α |              | DOWEL 6 X 30MM        | 32 PCS  |
| D SCREW M3.5 X 16MM 24 PCS E TACK 23 PCS F SCREW M4 X 38MM 12 PCS G HANDLE 3 PCS H DRAWER RUNNER A - L/R 6 PCS I DRAWER RUNNER B - L/R 6 PCS J HANDLE SCREW 19MM 6 PCS K SCREW M3.5 X 12MM 30 PCS L CAM BOLT + CAM NUT 12 SETS M PLASTIC FOOT 6 PCS N SCREW M4 X 50MM 3 PCS O ALLEN KEY 1 PC                                                                                                                                                                                                                                                                                                                                                                                                                                                                                                                                                                                                                                                                                                                                                                                                                                                                                                                                                                                                                                                                                                                                                                                                                                                                                                                                                                                                                                                                                                                                                                                                                                                                                                                                                                                                                                   | В | ()           | BOLT M6 X 50MM        | 5 PCS   |
| E TACK 23 PCS F SCREW M4 X 38MM 12 PCS G HANDLE 3 PCS H DRAWER RUNNER A - L/R 6 PCS I DRAWER RUNNER B - L/R 6 PCS J HANDLE SCREW 19MM 6 PCS K SCREW M3.5 X 12MM 30 PCS L CAM BOLT + CAM NUT 12 SETS M PLASTIC FOOT 6 PCS N SCREW M4 X 50MM 3 PCS O ALLEN KEY 1 PC P ANTI - TIP STRAP 2 PCS                                                                                                                                                                                                                                                                                                                                                                                                                                                                                                                                                                                                                                                                                                                                                                                                                                                                                                                                                                                                                                                                                                                                                                                                                                                                                                                                                                                                                                                                                                                                                                                                                                                                                                                                                                                                                                     | С | ()           | BOLT M7 X 60MM        |         |
| F SCREW M4 X 38MM 12 PCS  G HANDLE 3 PCS  H PRAWER RUNNER A - L/R 6 PCS  DRAWER RUNNER B - L/R 6 PCS  HANDLE SCREW 19MM 6 PCS  K SCREW M3.5 X 12MM 30 PCS  CAM BOLT + CAM NUT 12 SETS  M PLASTIC FOOT 6 PCS  N SCREW M4 X 50MM 3 PCS  O ALLEN KEY 1 PC  P ANTI - TIP STRAP 2 PCS                                                                                                                                                                                                                                                                                                                                                                                                                                                                                                                                                                                                                                                                                                                                                                                                                                                                                                                                                                                                                                                                                                                                                                                                                                                                                                                                                                                                                                                                                                                                                                                                                                                                                                                                                                                                                                               | D |              | SCREW M3.5 X 16MM     | 24 PCS  |
| HANDLE  HANDLE  DRAWER RUNNER A - L/R  FOR DRAWER RUNNER B - L/R  DRAWER RUNNER B - L/R  FOR HANDLE SCREW 19MM  FOR SCREW M3.5 X 12MM  FOR SCREW M3.5 X 12MM  FOR DRAWER RUNNER B - L/R  FOR FOR SCREW M3.5 X 12MM  FOR SCREW M3.5 X 12MM  FOR SCREW M4 X 50MM  FOR S | Е |              | TACK                  | 23 PCS  |
| H  DRAWER RUNNER A - L/R  6 PCS  DRAWER RUNNER B - L/R  6 PCS  HANDLE SCREW 19MM  6 PCS  K  SCREW M3.5 X 12MM  30 PCS  CAM BOLT + CAM NUT  12 SETS  PLASTIC FOOT  6 PCS  N  SCREW M4 X 50MM  3 PCS  ALLEN KEY  1 PC  ANTI - TIP STRAP  2 PCS                                                                                                                                                                                                                                                                                                                                                                                                                                                                                                                                                                                                                                                                                                                                                                                                                                                                                                                                                                                                                                                                                                                                                                                                                                                                                                                                                                                                                                                                                                                                                                                                                                                                                                                                                                                                                                                                                   | F |              | SCREW M4 X 38MM       | 12 PCS  |
| DRAWER RUNNER B - L/R  HANDLE SCREW 19MM  6 PCS  K  SCREW M3.5 X 12MM  30 PCS  CAM BOLT + CAM NUT  12 SETS  M  PLASTIC FOOT  6 PCS  N  SCREW M4 X 50MM  3 PCS  ALLEN KEY  1 PC  P  ANTI - TIP STRAP  2 PCS                                                                                                                                                                                                                                                                                                                                                                                                                                                                                                                                                                                                                                                                                                                                                                                                                                                                                                                                                                                                                                                                                                                                                                                                                                                                                                                                                                                                                                                                                                                                                                                                                                                                                                                                                                                                                                                                                                                     | G |              | HANDLE                | 3 PCS   |
| HANDLE SCREW 19MM 6 PCS  K SCREW M3.5 X 12MM 30 PCS  L CAM BOLT + CAM NUT 12 SETS  M PLASTIC FOOT 6 PCS  N SCREW M4 X 50MM 3 PCS  O ALLEN KEY 1 PC  P ANTI - TIP STRAP 2 PCS                                                                                                                                                                                                                                                                                                                                                                                                                                                                                                                                                                                                                                                                                                                                                                                                                                                                                                                                                                                                                                                                                                                                                                                                                                                                                                                                                                                                                                                                                                                                                                                                                                                                                                                                                                                                                                                                                                                                                   | Н | 0 00 00 00   | DRAWER RUNNER A - L/R | 6 PCS   |
| K SCREW M3.5 X 12MM 30 PCS L CAM BOLT + CAM NUT 12 SETS M PLASTIC FOOT 6 PCS N SCREW M4 X 50MM 3 PCS O ALLEN KEY 1 PC P ANTI - TIP STRAP 2 PCS                                                                                                                                                                                                                                                                                                                                                                                                                                                                                                                                                                                                                                                                                                                                                                                                                                                                                                                                                                                                                                                                                                                                                                                                                                                                                                                                                                                                                                                                                                                                                                                                                                                                                                                                                                                                                                                                                                                                                                                 | ı | 850 00 0 050 | DRAWER RUNNER B - L/R | 6 PCS   |
| L CAM BOLT + CAM NUT 12 SETS  M PLASTIC FOOT 6 PCS  N SCREW M4 X 50MM 3 PCS  O ALLEN KEY 1 PC  P ANTI - TIP STRAP 2 PCS                                                                                                                                                                                                                                                                                                                                                                                                                                                                                                                                                                                                                                                                                                                                                                                                                                                                                                                                                                                                                                                                                                                                                                                                                                                                                                                                                                                                                                                                                                                                                                                                                                                                                                                                                                                                                                                                                                                                                                                                        | J | {            | HANDLE SCREW 19MM     | 6 PCS   |
| M PLASTIC FOOT 6 PCS  N SCREW M4 X 50MM 3 PCS  O ALLEN KEY 1 PC  P ANTI - TIP STRAP 2 PCS                                                                                                                                                                                                                                                                                                                                                                                                                                                                                                                                                                                                                                                                                                                                                                                                                                                                                                                                                                                                                                                                                                                                                                                                                                                                                                                                                                                                                                                                                                                                                                                                                                                                                                                                                                                                                                                                                                                                                                                                                                      | K |              | SCREW M3.5 X 12MM     | 30 PCS  |
| N SCREW M4 X 50MM 3 PCS O ALLEN KEY 1 PC P ANTI - TIP STRAP 2 PCS                                                                                                                                                                                                                                                                                                                                                                                                                                                                                                                                                                                                                                                                                                                                                                                                                                                                                                                                                                                                                                                                                                                                                                                                                                                                                                                                                                                                                                                                                                                                                                                                                                                                                                                                                                                                                                                                                                                                                                                                                                                              | L |              | CAM BOLT + CAM NUT    | 12 SETS |
| O ALLEN KEY 1 PC P ANTI - TIP STRAP 2 PCS                                                                                                                                                                                                                                                                                                                                                                                                                                                                                                                                                                                                                                                                                                                                                                                                                                                                                                                                                                                                                                                                                                                                                                                                                                                                                                                                                                                                                                                                                                                                                                                                                                                                                                                                                                                                                                                                                                                                                                                                                                                                                      | М |              | PLASTIC FOOT          | 6 PCS   |
| P ANTI - TIP STRAP 2 PCS                                                                                                                                                                                                                                                                                                                                                                                                                                                                                                                                                                                                                                                                                                                                                                                                                                                                                                                                                                                                                                                                                                                                                                                                                                                                                                                                                                                                                                                                                                                                                                                                                                                                                                                                                                                                                                                                                                                                                                                                                                                                                                       | N | Summu        | SCREW M4 X 50MM       | 3 PCS   |
|                                                                                                                                                                                                                                                                                                                                                                                                                                                                                                                                                                                                                                                                                                                                                                                                                                                                                                                                                                                                                                                                                                                                                                                                                                                                                                                                                                                                                                                                                                                                                                                                                                                                                                                                                                                                                                                                                                                                                                                                                                                                                                                                | 0 |              | ALLEN KEY             | 1 PC    |
| Q SCREW M4 X 16MM 2 PCS                                                                                                                                                                                                                                                                                                                                                                                                                                                                                                                                                                                                                                                                                                                                                                                                                                                                                                                                                                                                                                                                                                                                                                                                                                                                                                                                                                                                                                                                                                                                                                                                                                                                                                                                                                                                                                                                                                                                                                                                                                                                                                        | Р |              | ANTI - TIP STRAP      | 2 PCS   |
|                                                                                                                                                                                                                                                                                                                                                                                                                                                                                                                                                                                                                                                                                                                                                                                                                                                                                                                                                                                                                                                                                                                                                                                                                                                                                                                                                                                                                                                                                                                                                                                                                                                                                                                                                                                                                                                                                                                                                                                                                                                                                                                                | Q |              | SCREW M4 X 16MM       | 2 PCS   |