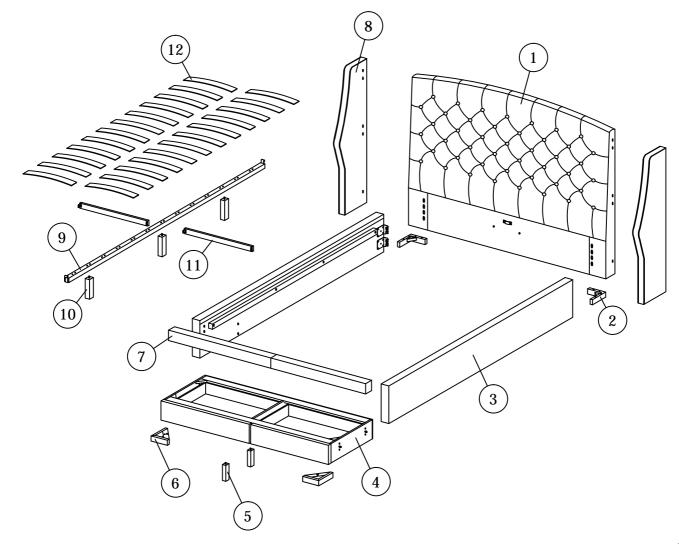

# SAREER FURNITURE AMBASSADOR DRAWER 4FT6 BED

**Assembly Instructions** 





**VERSION: 191120** 







#### **HARDWARE**



O B

 $\odot$  C

① **D** 

E

M6 x 45mm (14 PCS) M8 x 40mm (2 PCS)

M6 FLAT WASHER (14 PCS)

M8 FLAT WASHER (2 PCS)

M3.5 x 16mm (8 PCS)

F

**H** 

 $\bigcirc$  I

 $\searrow$  J

M4 x 38mm (2 PCS)

M4 x 45mm (6 PCS) M8 x 30mm (8 PCS)

(24 PCS)

(12 PCS)



**₽** 

M4 ALLEN KEY (1 PC)

M5 ALLEN KEY (1 PC)

#### **PARTS**



# Safety Advice

Please take the time to carefully read through the whole of these instructions before you commence.

Keep these instructions for future reference.

Unpack, inspect and check off all of the contents.

Please dispose of all packaging safely.

Small component parts could choke a child if swallowed.

We strongly recommend that you keep children well away from the work area.

It would be sensible to lay a sheet or blanket on the floor where you intend to work to avoid scratching this product and to protect your floor.

This product is heavy. Take extreme care when lifting to avoid personal injury or damage to the product.

Assemble the product as close to its intended final position in the room as possible.

HANDY HINT: If you keep the hardware in a bowl during assembly you w