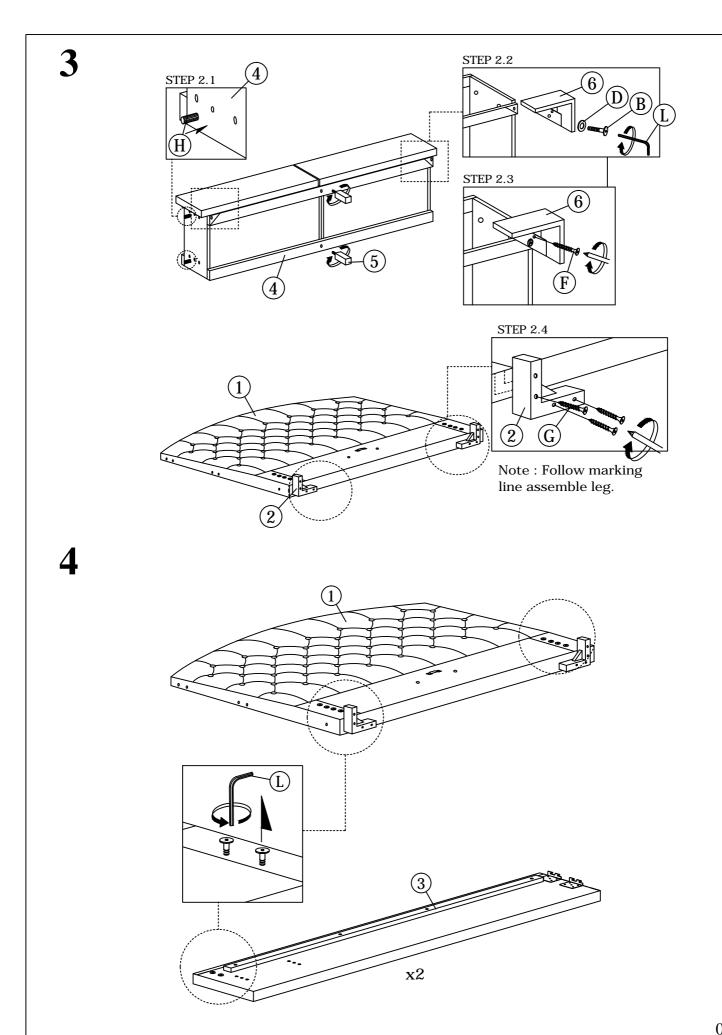

ck, inspect and check off all of the contents.

Please dispose of all packaging safely.

Small component parts could choke a child if swallowed.

We strongly recommend that you keep children well away from the work area.

It would be sensible to lay a sheet or blanket on the floor where you intend to work to avoid scratching this product and to protect your floor.

This product is heavy. Take extreme care when lifting to avoid personal injury or damage to the product.

Assemble the product as close to its intended final position in the room as possible.

HANDY HINT: If you keep the hardware in a bowl during assembly you will be less likely to lose them.

Open the zipper on the back of Headboard (1), then take out Headboard Wing (8)



### 2

Open the Drawer (4), then take out Polyfoam.



















## General Care

Wipe clean with a slightly damp soft cloth.

Avoid the use of all household cleaners and abrasives.

When moving your furniture, carefully lift into place.

Never drag or push the pieces across the floor as this will cause damage to the joints and could result in failure to the product that will invalidate the warranty.

## Recommendations

Periodical re-tightening of fixings.

## Warning

This unit is heavy. Please use an assistant when lifting.

Sareer Furniture
Savile Business Centre, Mill Street East, Dewsbury, West Yorkshire, WF12 9AH.
E-mail: info@sareerfurniture.co.uk

www.sareerfurniture.co.uk