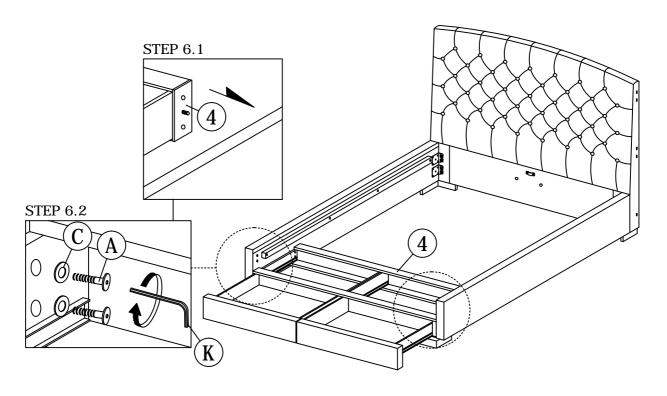

inspect and check off all of the contents.

Please dispose of all packaging safely.

Small component parts could choke a child if swallowed.

We strongly recommend that you keep children well away from the work area.

It would be sensible to lay a sheet or blanket on the floor where you intend to work to avoid scratching this product and to protect your floor.

This product is heavy. Take extreme care when lifting to avoid personal injury or damage to the product.

Assemble the product as close to its intended final position in the room as possible.

HANDY HINT: If you keep the hardware in a bowl during assembly you will be less likely to lose them.

Open the zipper on the back of Headboard (1), then take out Headboard Wing (8)



### 2

Open the Drawer (4), then take out Polyfoam.



















## General Care

Wipe clean with a slightly damp soft cloth.

Avoid the use of all household cleaners and abrasives.

When moving your furniture, carefully lift into place.

Never drag or push the pieces across the floor as this will cause damage to the joints and could result in failure to the product that will invalidate the warranty.

## Recommendations

Periodical re-tightening of fixings.

## Warning

This unit is heavy. Please use an assistant when lifting.

Sareer Furniture
Savile Business Centre, Mill Street East, Dewsbury, West Yorkshire, WF12 9AH.
E-mail: info@sareerfurniture.co.uk

www.sareerfurniture.co.uk