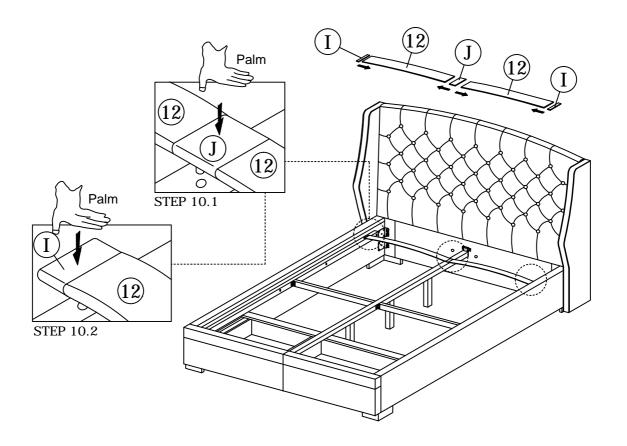

Open the zipper on the back of Headboard (1), then take out Headboard Wing (8)

### 2

Open the Drawer (4), then take out Polyfoam.