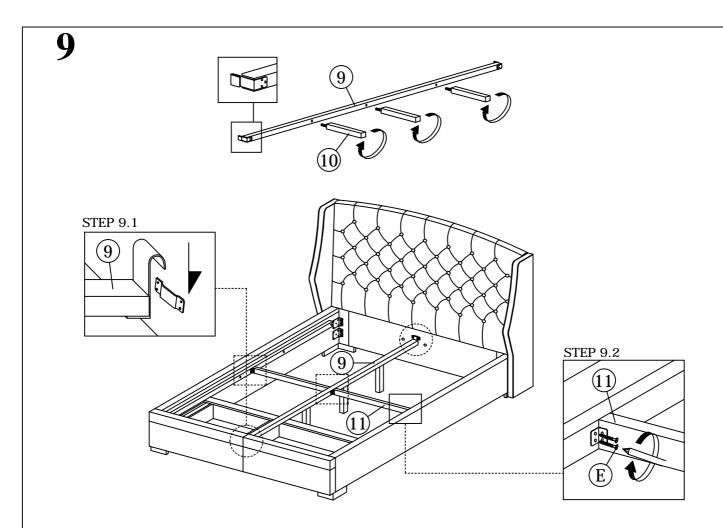

ect and check off all of the contents.

Please dispose of all packaging safely.

Small component parts could choke a child if swallowed.

We strongly recommend that you keep children well away from the work area.

It would be sensible to lay a sheet or blanket on the floor where you intend to work to avoid scratching this product and to protect your floor.

This product is heavy. Take extreme care when lifting to avoid personal injury or damage to the product.

Assemble the product as close to its intended final position in the room as possible.

HANDY HINT: If you keep the hardware in a bowl during assembly you will be less likely to lose them.

Open the zipper on the back of Headboard (1), then take out Headboard Wing (8)



### 2

Open the Drawer (4), then take out Polyfoam.



















## General Care

Wipe clean with a slightly damp soft cloth.

Avoid the use of all household cleaners and abrasives.

When moving your furniture, carefully lift into place.

Never drag or push the pieces across the floor as this will cause damage to the joints and could result in failure to the product that will invalidate the warranty.

## Recommendations

Periodical re-tightening of fixings.

## Warning

This unit is heavy. Please use an assistant when lifting.

Sareer Furniture
Savile Business Centre, Mill Street East, Dewsbury, West Yorkshire, WF12 9AH.
E-mail: info@sareerfurniture.co.uk

www.sareerfurniture.co.uk