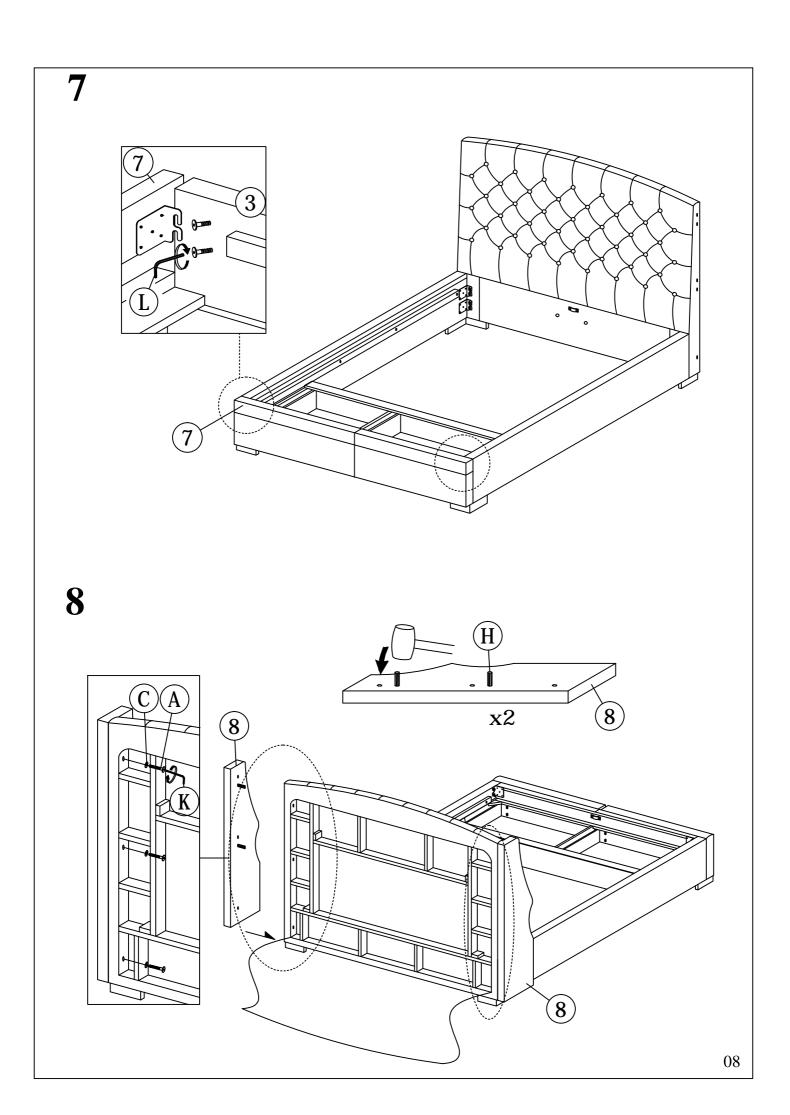

spect and check off all of the contents.

Please dispose of all packaging safely.

Small component parts could choke a child if swallowed.

We strongly recommend that you keep children well away from the work area.

It would be sensible to lay a sheet or blanket on the floor where you intend to work to avoid scratching this product and to protect your floor.

This product is heavy. Take extreme care when lifting to avoid personal injury or damage to the product.

Assemble the product as close to its intended final position in the room as possible.

HANDY HINT: If you keep the hardware in a bowl during assembly you will be less likely to lose them.

Open the zipper on the back of Headboard (1), then take out Headboard Wing (8)



### 2

Open the Drawer (4), then take out Polyfoam.



















## General Care

Wipe clean with a slightly damp soft cloth.

Avoid the use of all household cleaners and abrasives.

When moving your furniture, carefully lift into place.

Never drag or push the pieces across the floor as this will cause damage to the joints and could result in failure to the product that will invalidate the warranty.

## Recommendations

Periodical re-tightening of fixings.

## Warning

This unit is heavy. Please use an assistant when lifting.

Sareer Furniture
Savile Business Centre, Mill Street East, Dewsbury, West Yorkshire, WF12 9AH.
E-mail: info@sareerfurniture.co.uk

www.sareerfurniture.co.uk