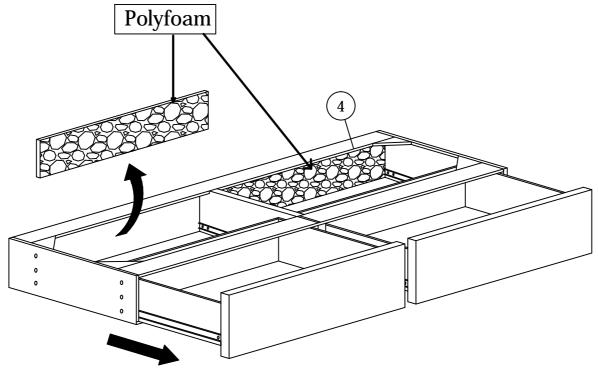

pack, inspect and check off all of the contents.

Please dispose of all packaging safely.

Small component parts could choke a child if swallowed.

We strongly recommend that you keep children well away from the work area.

It would be sensible to lay a sheet or blanket on the floor where you intend to work to avoid scratching this product and to protect your floor.

This product is heavy. Take extreme care when lifting to avoid personal injury or damage to the product.

Assemble the product as close to its intended final position in the room as possible.

HANDY HINT: If you keep the hardware in a bowl during assembly you will be less likely to lose them.

Open the zipper on the back of Headboard (1), then take out Headboard Wing (8)



### 2

Open the Drawer (4), then take out Polyfoam.



















## General Care

Wipe clean with a slightly damp soft cloth.

Avoid the use of all household cleaners and abrasives.

When moving your furniture, carefully lift into place.

Never drag or push the pieces across the floor as this will cause damage to the joints and could result in failure to the product that will invalidate the warranty.

## Recommendations

Periodical re-tightening of fixings.

## Warning

This unit is heavy. Please use an assistant when lifting.

Sareer Furniture
Savile Business Centre, Mill Street East, Dewsbury, West Yorkshire, WF12 9AH.
E-mail: info@sareerfurniture.co.uk

www.sareerfurniture.co.uk