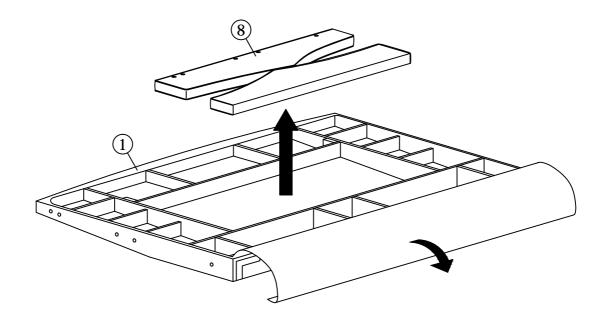

nce.

Keep these instructions for future reference.

Unpack, inspect and check off all of the contents.

Please dispose of all packaging safely.

Small component parts could choke a child if swallowed.

We strongly recommend that you keep children well away from the work area.

It would be sensible to lay a sheet or blanket on the floor where you intend to work to avoid scratching this product and to protect your floor.

This product is heavy. Take extreme care when lifting to avoid personal injury or damage to the product.

Assemble the product as close to its intended final position in the room as possible.

HANDY HINT: If you keep the hardware in a bowl during assembly you will be less likely to lose them.

Open the zipper on the back of Headboard (1), then take out Headboard Wing (8)



### 2

Open the Drawer (4), then take out Polyfoam.



















## General Care

Wipe clean with a slightly damp soft cloth.

Avoid the use of all household cleaners and abrasives.

When moving your furniture, carefully lift into place.

Never drag or push the pieces across the floor as this will cause damage to the joints and could result in failure to the product that will invalidate the warranty.

## Recommendations

Periodical re-tightening of fixings.

## Warning

This unit is heavy. Please use an assistant when lifting.

Sareer Furniture
Savile Business Centre, Mill Street East, Dewsbury, West Yorkshire, WF12 9AH.
E-mail: info@sareerfurniture.co.uk

www.sareerfurniture.co.uk