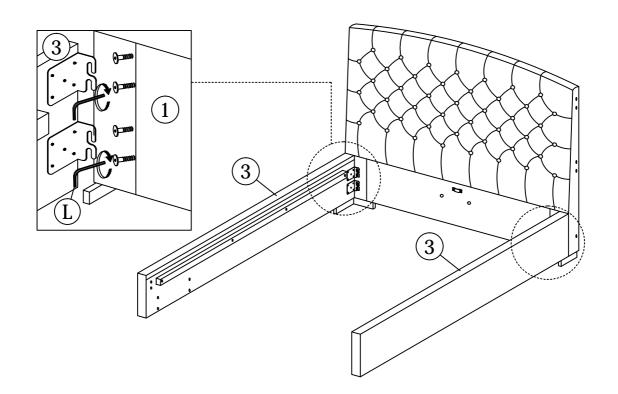

, inspect and check off all of the contents.

Please dispose of all packaging safely.

Small component parts could choke a child if swallowed.

We strongly recommend that you keep children well away from the work area.

It would be sensible to lay a sheet or blanket on the floor where you intend to work to avoid scratching this product and to protect your floor.

This product is heavy. Take extreme care when lifting to avoid personal injury or damage to the product.

Assemble the product as close to its intended final position in the room as possible.

HANDY HINT: If you keep the hardware in a bowl during assembly you will be less likely to lose them.

Open the zipper on the back of Headboard (1), then take out Headboard Wing (8)



### 2

Open the Drawer (4), then take out Polyfoam.



















## General Care

Wipe clean with a slightly damp soft cloth.

Avoid the use of all household cleaners and abrasives.

When moving your furniture, carefully lift into place.

Never drag or push the pieces across the floor as this will cause damage to the joints and could result in failure to the product that will invalidate the warranty.

## Recommendations

Periodical re-tightening of fixings.

## Warning

This unit is heavy. Please use an assistant when lifting.

Sareer Furniture
Savile Business Centre, Mill Street East, Dewsbury, West Yorkshire, WF12 9AH.
E-mail: info@sareerfurniture.co.uk

www.sareerfurniture.co.uk