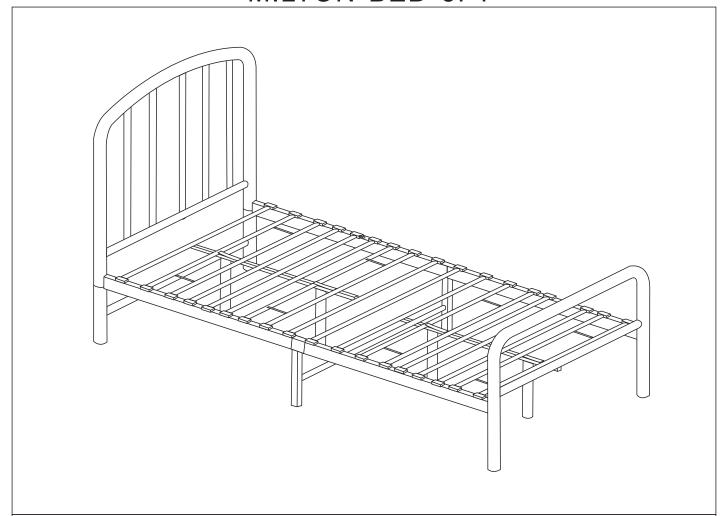

IF THE BED IS TO BE SITUATED ON WOODEN OR LAMINATE FLOORING PLEASE ENSURE THAT YOU USE PROTECTIVE PADS UNDER THE FEET TO PREVENT MOVEMENT AND SCRATCHING. PLEASE KEEP THE ORIGINAL PACKAGING UNTIL THE ITEM IS FULLY ASSEMBLED AND IN PLACE. IN THE UNLIKELY EVENT THAT YOU NEED TO RETURN YOUR PRODUCT, IT MUST BE RETURNED IN ITS ORIGINAL PACKAGING TO AVOID FURTHER DAMAGE. FAILURE TO COMPLY TO THESE PROCEDURES, NO RETURN'S WILL BE ACCEPTED