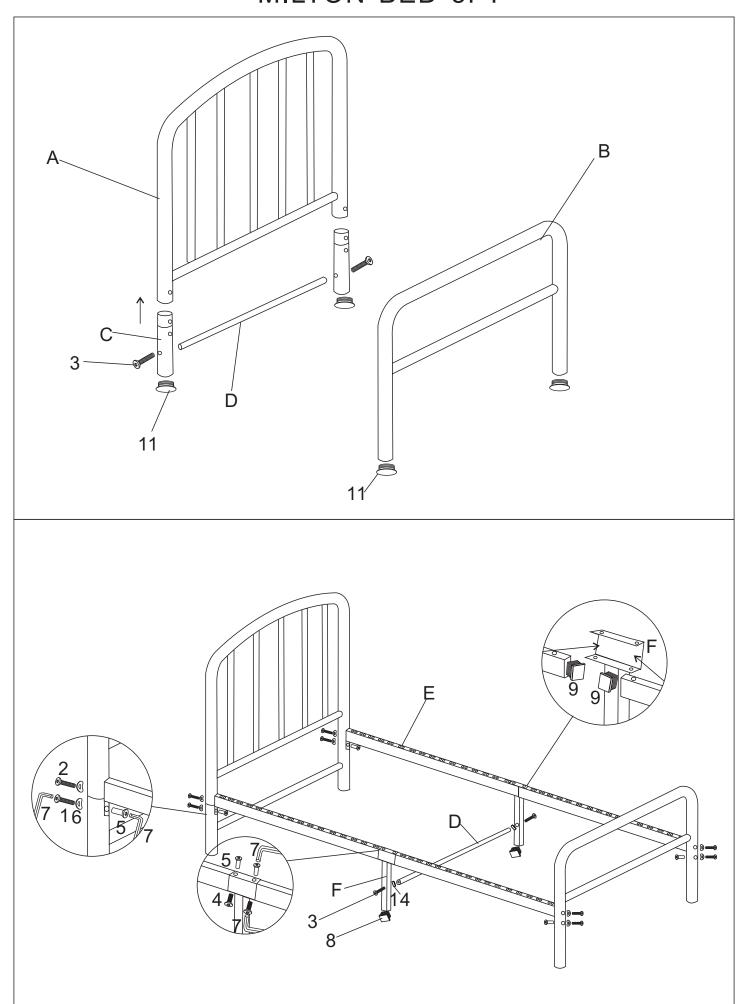

| А  |                                                      | 1  | 1  | <b>M8X20</b> | 4  |
|----|------------------------------------------------------|----|----|--------------|----|
| В  | A                                                    | 1  | 2  | (M) M8X40    | 4  |
| С  | (0)0                                                 | 2  | 3  | ⊚ M6X45      | 8  |
| D  | a                                                    | 2  | 4  | M8X45        | 4  |
| Е  | (201 201 301 302 303 303 303 303 303 303 303 303 303 | 4  | 5  | ®M 8         | 8  |
| F  |                                                      | 2  | 6  |              | 8  |
| G  |                                                      | 10 | 7  | ₩ M5         | 2  |
| Н  |                                                      | 2  | 8  | <b>20x40</b> | 2  |
| I  |                                                      | 4  | 9  | 25x50        | 4  |
| J  |                                                      | 4  | 10 |              | 36 |
| 13 | 20x20                                                | 4  | 11 | ₿ Ф32        | 4  |
| 14 |                                                      | 2  | 12 | ₿ Ф19        | 4  |