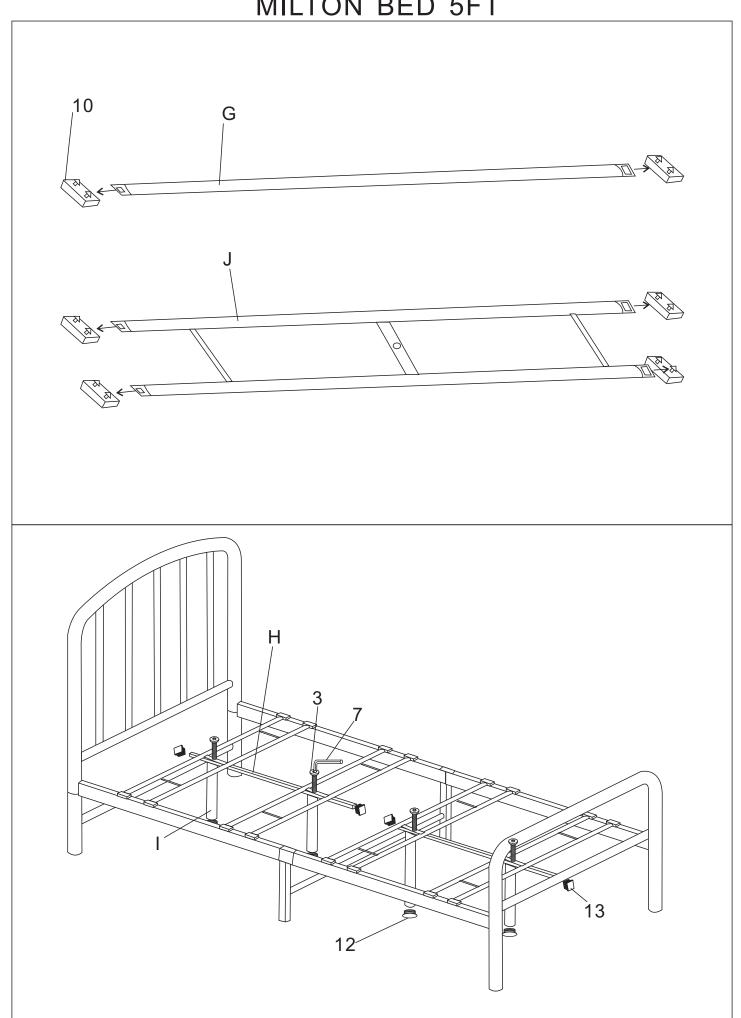

| А  |                                                      | 1  | 1  | <b>M8X20</b> | 4  |
|----|------------------------------------------------------|----|----|--------------|----|
| В  | A                                                    | 1  | 2  | (M) M8X40    | 4  |
| С  | (0)0                                                 | 2  | 3  | ⊚ M6X45      | 8  |
| D  | a                                                    | 2  | 4  | M8X45        | 4  |
| Е  | (201 201 301 302 303 303 303 303 303 303 303 303 303 | 4  | 5  | ®M 8         | 8  |
| F  |                                                      | 2  | 6  |              | 8  |
| G  |                                                      | 10 | 7  | ₩ M5         | 2  |
| Н  |                                                      | 2  | 8  | <b>20x40</b> | 2  |
| I  |                                                      | 4  | 9  | 25x50        | 4  |
| J  |                                                      | 4  | 10 |              | 36 |
| 13 | 20x20                                                | 4  | 11 | ₿ Ф32        | 4  |
| 14 |                                                      | 2  | 12 | ₿ Ф19        | 4  |