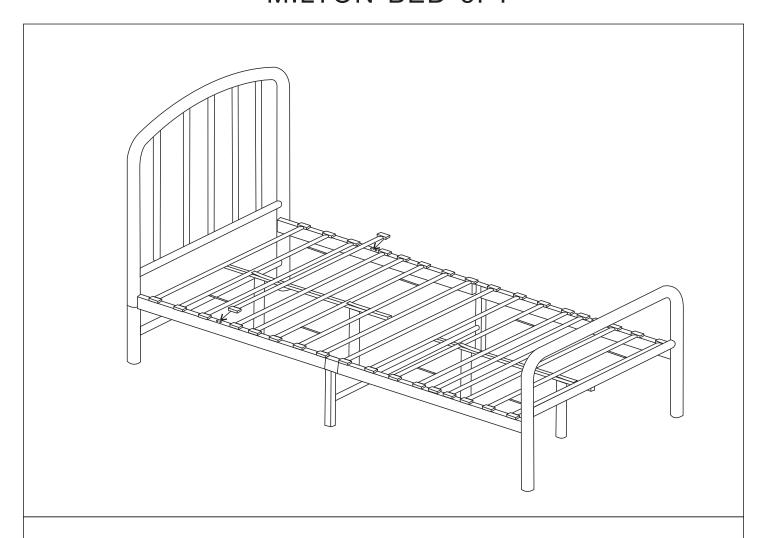

IF THE BED IS TO BE SITUATED ON WOODEN OR LAMINATE FLOORING PLEASE ENSURE THAT YOU USE PROTECTIVE PADS UNDER THE FEET TO PREVENT MOVEMENT AND SCRATCHING. PLEASE KEEP THE ORIGINAL PACKAGING UNTIL THE ITEM IS FULLY ASSEMBLED AND IN PLACE. IN THE UNLIKELY EVENT THAT YOU NEED TO RETURN YOUR PRODUCT, IT MUST BE RETURNED IN ITS ORIGINAL PACKAGING TO AVOID FURTHER DAMAGE. FAILURE TO COMPLY TO THESE PROCEDURES, NO RETURN'S WILL BE ACCEPTED