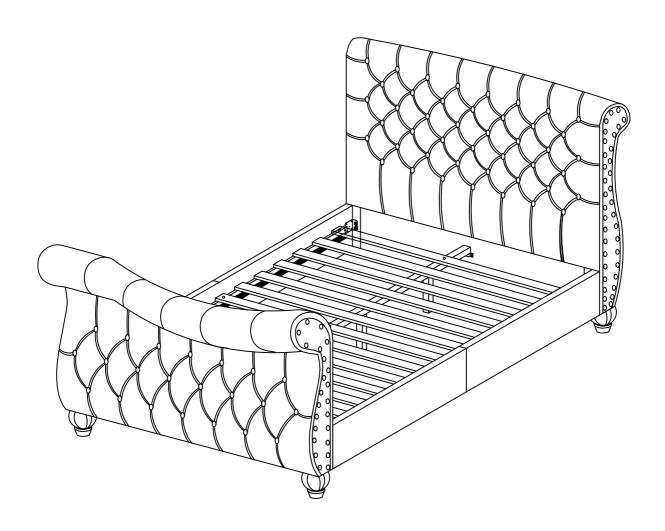

# SAREER FURNITURE LACHELLE 4FT6 BED

## **Assembly Instructions**





**VERSION: 180619** 



#### **HARDWARE**

**C** 



M4 x 20mm (2 PCS) M4 x 38mm (9 PCS)

PVC BLACK WASHER (4 PCS)

M5 Allen Key (1 PC)

### **PARTS**



# Safety Advice

Please take the time to carefully read through the whole of these instructions before you commence.

Keep these instructions for future reference.

Unpack, inspect and check off all of the contents.

Please dispose of all packaging safely.

Small component parts could choke a child if swallowed.

We strongly recommend that you keep children well away from the work area.

It would be sensible to lay a sheet or blanket on the floor where you intend to work to avoid scratching this product and to protect your floor.

This product is heavy. Take extreme care when lifting to avoid personal injury or damage to the product.