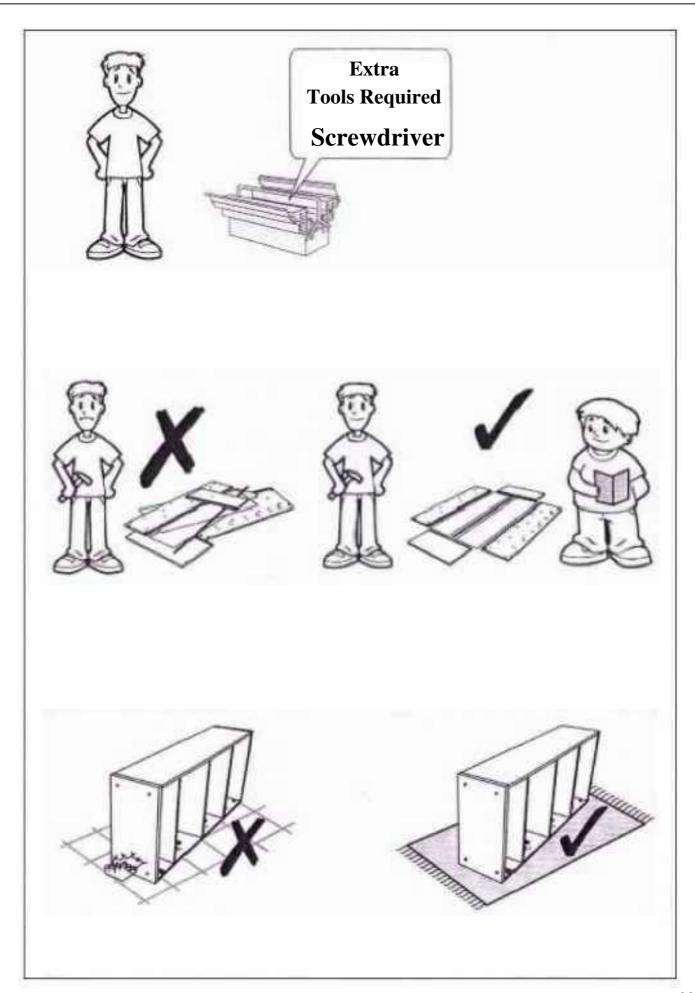

# Safety Advice

Please take the time to carefully read through the whole of these instructions before you commence.

Keep these instructions for future reference.

Unpack, inspect and check off all of the contents.

Please dispose of all packaging safely.

Small component parts could choke a child if swallowed.

We strongly recommend that you keep children well away from the work area.

It would be sensible to lay a sheet or blanket on the floor where you intend to work to avoid scratching this product and to protect your floor.

This product is heavy. Take extreme care when lifting to avoid personal injury or damage to the product.

Assemble the product as close to its intended final position in the room as possible.

HANDY HINT: If you keep the hardware in a bowl during assembly you will be less likely to lose them.