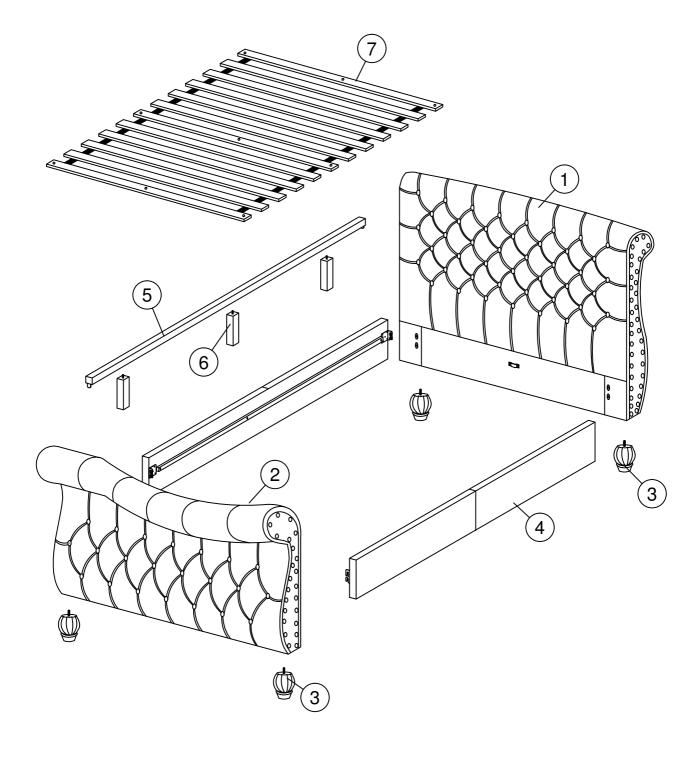

#### **HARDWARE**

**C** 

M4 x 20mm (2 PCS) M4 x 38mm (9 PCS)

PVC BLACK WASHER (4 PCS)

M5 Allen Key (1 PC)

### **PARTS**