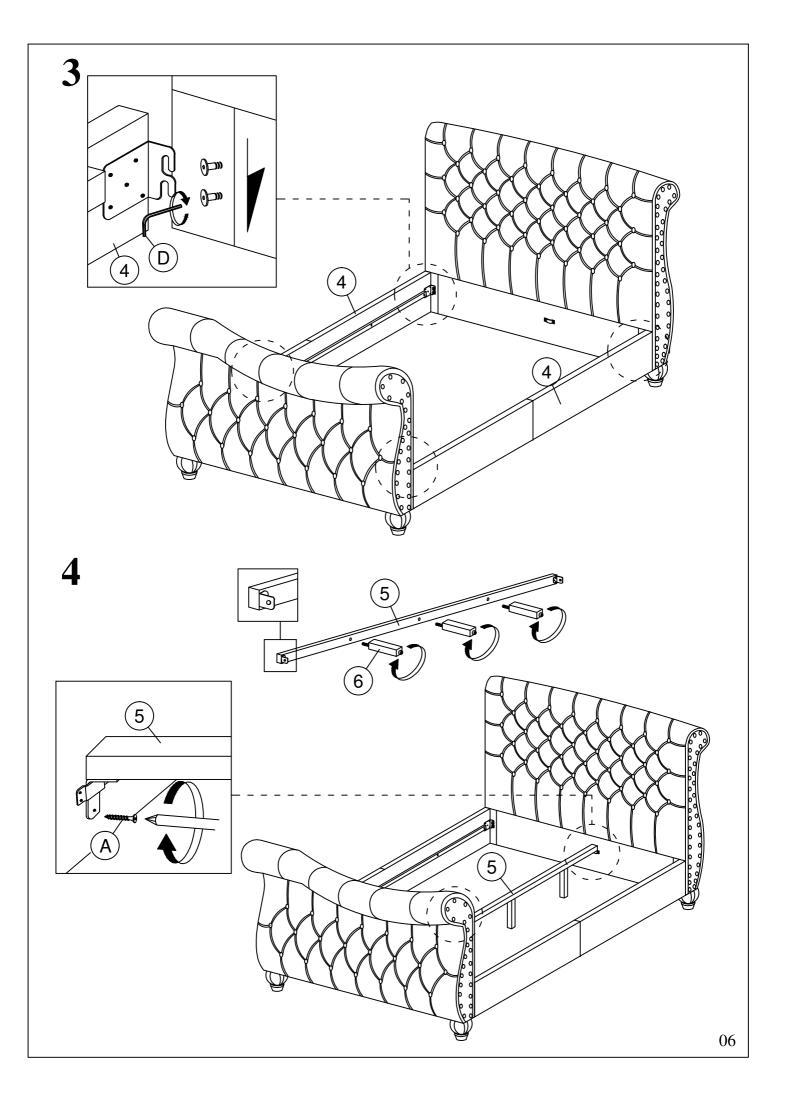

ime to carefully read through the whole of these instructions before you commence.

Keep these instructions for future reference.

Unpack, inspect and check off all of the contents.

Please dispose of all packaging safely.

Small component parts could choke a child if swallowed.

We strongly recommend that you keep children well away from the work area.

It would be sensible to lay a sheet or blanket on the floor where you intend to work to avoid scratching this product and to protect your floor.

This product is heavy. Take extreme care when lifting to avoid personal injury or damage to the product.

Assemble the product as close to its intended final position in the room as possible.

HANDY HINT: If you keep the hardware in a bowl during assembly you will be less likely to lose them.







## General Care

Wipe clean with a slightly damp soft cloth.

Avoid the use of all household cleaners and abrasives.

When moving your furniture, carefully lift into place.

Never drag or push the pieces across the floor as this will cause damage to the joints and could result in failure to the product that will invalidate the warranty.

## Recommendations

Periodical re-tightening of fixings.

# Warning

This unit is heavy. Please use an assistant when lifting.

Sareer Furniture
Savile Business Centre, Mill Street East, Dewsbury, West Yorkshire, WF12 9AH.
E-mail: info@sareerfurniture.co.uk

www.sareerfurniture.co.uk