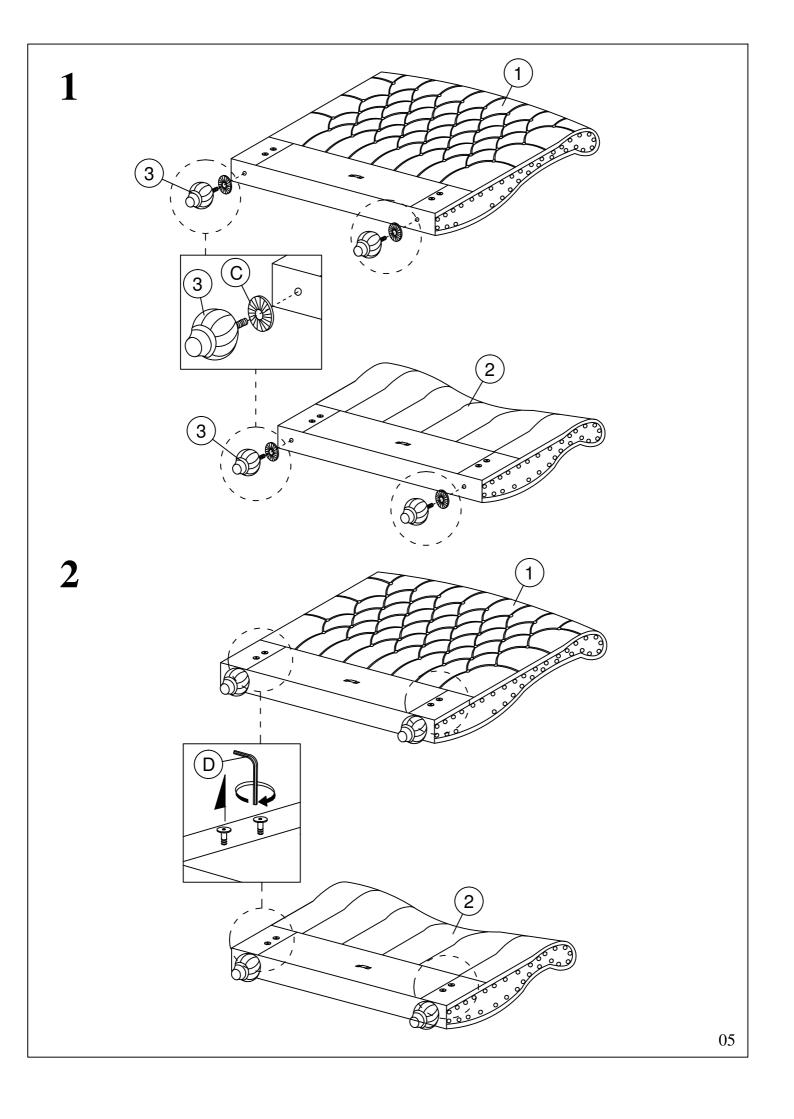

#### **HARDWARE**

**C** 

M4 x 20mm (2 PCS) M4 x 38mm (9 PCS)

PVC BLACK WASHER (4 PCS)

M5 Allen Key (1 PC)

### **PARTS**