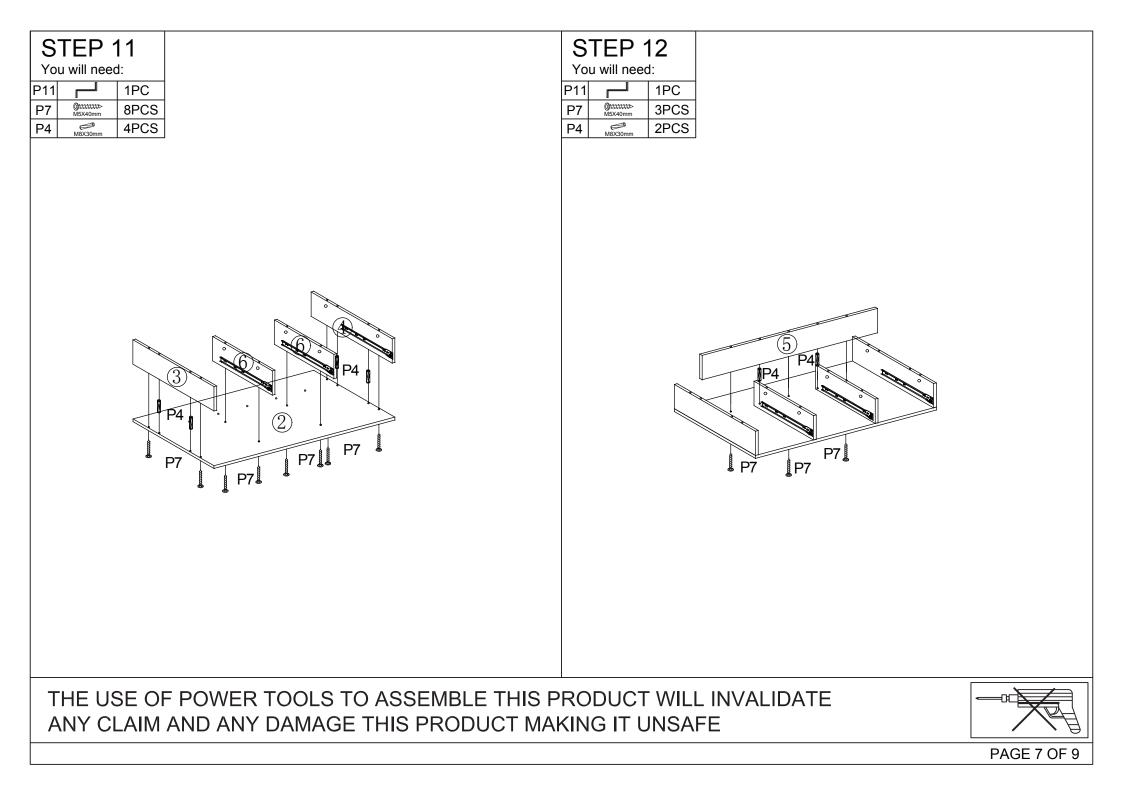

## TWO PERSONS REQUIRED TO ASSEMBLE THIS PRODUCT

- 1. Please check that you have all the parts listed before you start assembling. If you do find that something is missing .do not continue assembly . Please contact your supplier immediately.
- 2. Lay out all of the components on a soft surface as if you were preparing to do a jigsaw puzzle.
- 3. Separate and identify each component, from the hardware pack and rest each one in its proper location before fastening.