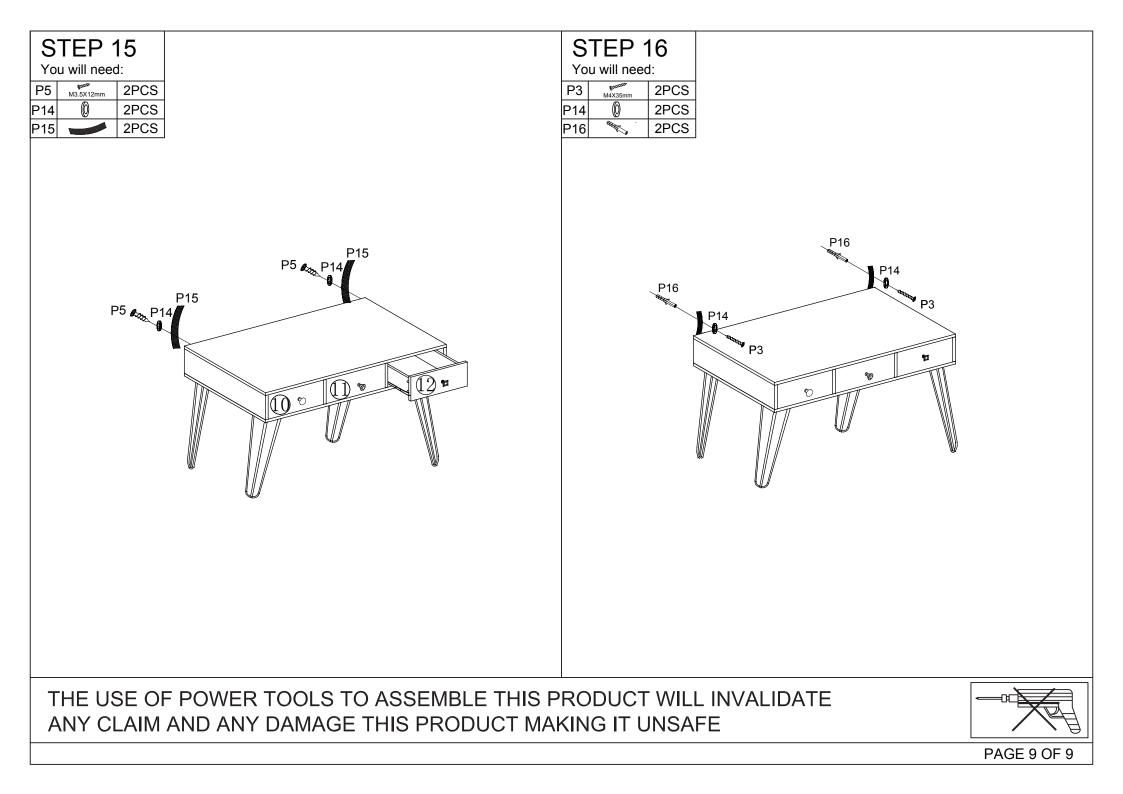

## TWO PERSONS REQUIRED TO ASSEMBLE THIS PRODUCT

- 1. Please check that you have all the parts listed before you start assembling. If you do find that something is missing .do not continue assembly . Please contact your supplier immediately.
- 2. Lay out all of the components on a soft surface as if you were preparing to do a jigsaw puzzle.
- 3. Separate and identify each component, from the hardware pack and rest each one in its proper location before fastening.