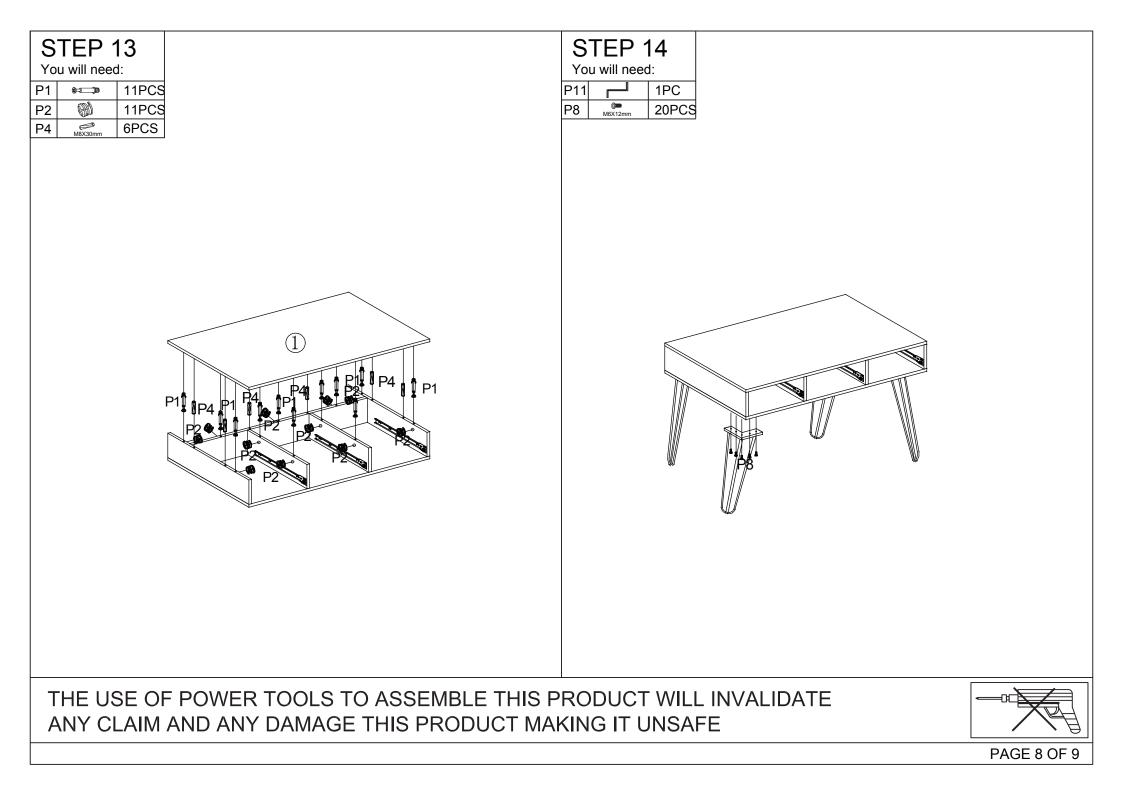

## TWO PERSONS REQUIRED TO ASSEMBLE THIS PRODUCT

- 1. Please check that you have all the parts listed before you start assembling. If you do find that something is missing .do not continue assembly . Please contact your supplier immediately.
- 2. Lay out all of the components on a soft surface as if you were preparing to do a jigsaw puzzle.
- 3. Separate and identify each component, from the hardware pack and rest each one in its proper location before fastening.