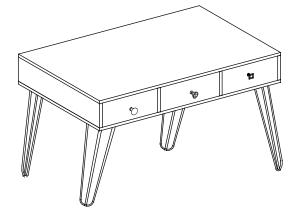

## CASABLANCA DESK ASSEMBLY INSTRUCTIONS



**IMPORTANT** 

## PLEASE READ BEFORE YOU CONTINUE FURTHER

PLEASE KEEP THE ORIGINAL PACKAGING UNTIL THE ITEM IS FULLY ASSEMBLED AND IN PLACE . IN THE UNLIKELY EVENT THAT YOU NEED TO RETURN YOUR PRODUCT, IT MUST BE RETURNED IN ITS ORIGINAL PACKAGING TO AVOID FURTHER DAMAGE . FAILURE TO COMPLY TO THESE PROCEDURES, NO RETURN'S WILL BE ACCEPTED .

THE PRODUCT YOU HAVE PURCHASED WILL GIVE YOU MANY YEARS OF SERVICE IF YOU FOLLOW THE GUIDELINES FOR ITS SAFE ASSEMBLY AND PERIODIC MAINTENANCE AND CLEANING .

ASSEMBLE ON A SOFT CLEAN SURFACE . KEEP OUT OF DIRECT SUNLIGHT, FAILURE TO DO SO COULD LEAD TO DISCOLOURATION ON YOUR PIECE OF FURNITURE DO NOT USE ANY TOOLS OTHER THAN THOSE SHOWN .

ANY SPANNERS OR ALLEN KEYS REQUIRED ARE INCLUDED WITH FITTINGS KIT. DO NOT FOR ANY REASON USE A POWER TOOL T