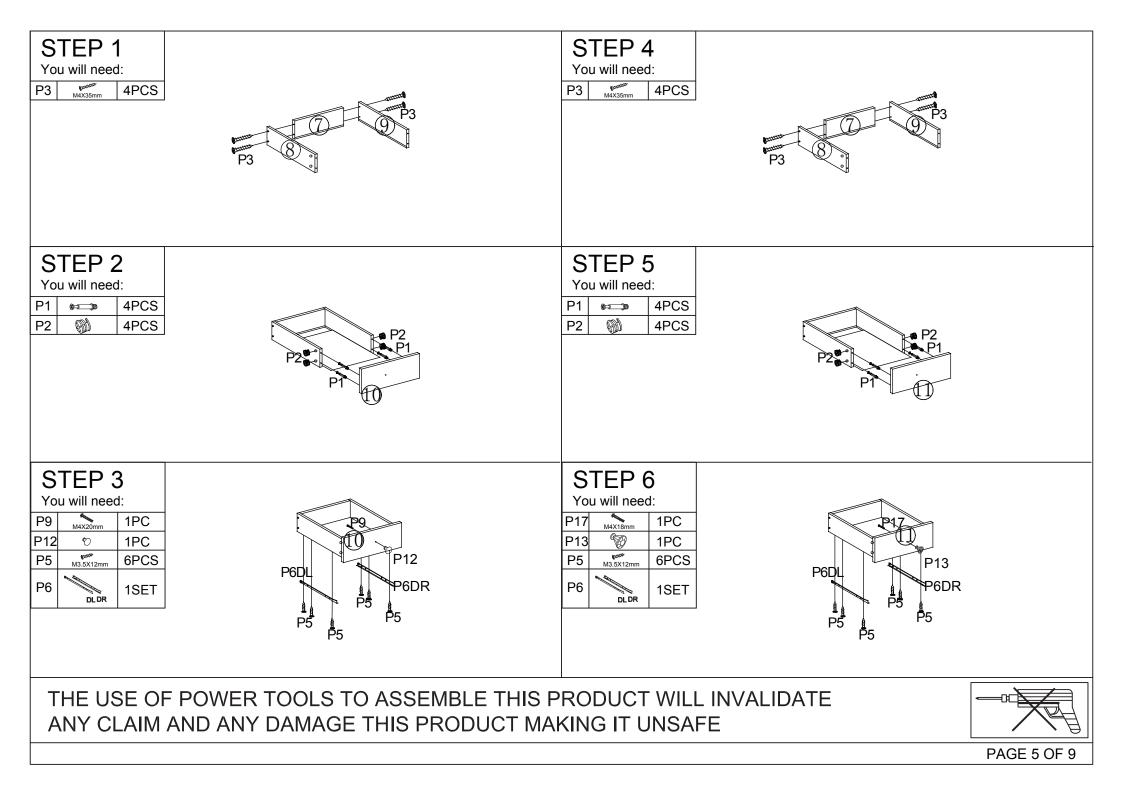

## TWO PERSONS REQUIRED TO ASSEMBLE THIS PRODUCT

- 1. Please check that you have all the parts listed before you start assembling. If you do find that something is missing .do not continue assembly . Please contact your supplier immediately.
- 2. Lay out all of the components on a soft surface as if you were preparing to do a jigsaw puzzle.
- 3. Separate and identify each component, from the hardware pack and rest each one in its proper location before fastening.

THE USE OF POWER TOOLS TO ASSEMBLE THIS PRODUCT WILL INVALIDATE ANY CLAIM AND ANY DAMAGE THIS PRODUCT MAKING IT UNSAFE

| PARTS LIST |                      |              |          |                     |              |         | HARDWARE LIST                |               |             |  |
|------------|----------------------|--------------|----------|---------------------|--------------|---------|------------------------------|---------------|-------------|--|
|            |                      |              |          |                     |              | P1      |                              | MALE CAMLOCK  | 23PCS       |  |
|            |                      |              |          |                     | P2           |         | FEMALE CAMLOCK               | 23PCS         |             |  |
|            | 5                    |              | •        |                     | P3           | M4X35mm | SCREW                        | 14PCS         |             |  |
|            |                      | 6            |          |                     | P4           | M8X30mm | DOWEL                        | 12PCS         |             |  |
|            |                      |              |          |                     |              |         | M3.5X12mm                    | SCREW         | 38PCS       |  |
|            | · · ·<br>2) ·        | •            |          | $>$ $\sqrt[4]{x4}$  |              | P6      | CL DL DR CR                  | DRAWER RUNNER | 3SETS       |  |
|            |                      |              |          | Ψ <b>Λ</b> Ι        |              | P7      | <u>⊚1111111</u> ⊳<br>M5X40mm | SCREW         | 11PCS       |  |
| 1          | TOP PANEL            | 1PC          | 12       | DRAWER FRONT BOARD  | 1PC          | P8      | ⊘‱<br>M6X12mm                | SCREW         | 20PCS       |  |
| 2          | BASE PANEL           | 1PC<br>1PC   | 13<br>14 | DRAWER BOTTOM BOARD | 3PCS<br>4PCS | P9      | Balance                      | SCREW         | 2PCS        |  |
| 4          | RIGHT SIDE PANEL     | 1PC          | 14       |                     | 4100         |         | M4X20mm                      | JUREW         | 21 00       |  |
| 5          | BACK PANEL           | 1PC          |          |                     |              | P10     | Ħ                            | HANDLE        | 1PC         |  |
| 6          | VERTICAL SPLIT PANEL | 2PCS         |          |                     |              | P11     |                              | HEXAGON KEY   | 100         |  |
| 7          | DRAWER BACK BOARD    | 3PCS         |          |                     |              |         | I                            |               | 1PC         |  |
| 8          | DRAWER SIDE BOARD    | 3PCS<br>3PCS |          |                     |              | P12     | Ő                            | HANDLE        | 1PC         |  |
| 10         | DRAWER FRONT BOARD   | 1PC          |          |                     |              |         |                              |               |             |  |
| 11         | DRAWER FRONT BOARD   |              |          |                     |              | P13     | Ø                            | HANDLE        | 1PC         |  |
|            | HE USE OF POWE       |              |          |                     |              |         |                              |               | PAGE 3 OF 9 |  |