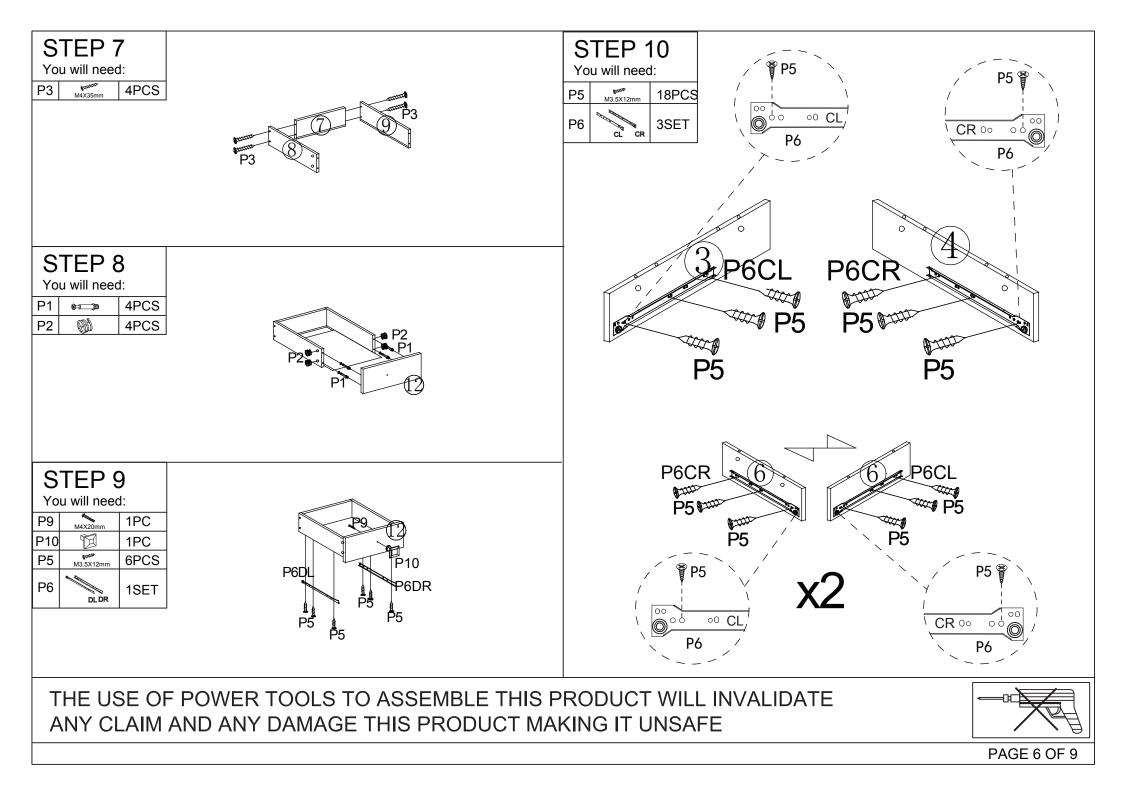

## TWO PERSONS REQUIRED TO ASSEMBLE THIS PRODUCT

- 1. Please check that you have all the parts listed before you start assembling. If you do find that something is missing .do not continue assembly . Please contact your supplier immediately.
- 2. Lay out all of the components on a soft surface as if you were preparing to do a jigsaw puzzle.
- 3. Separate and identify each component, from the hardware pack and rest each one in its proper location before fastening.

THE USE OF POWER TOOLS TO ASSEMBLE THIS PRODUCT WILL INVALIDATE ANY CLAIM AND ANY DAMAGE THIS PRODUCT MAKING IT UNSAFE

| PARTS LIST |                      |              |          |                     |              |         | HARDWARE LIST                |               |             |  |
|------------|----------------------|--------------|----------|---------------------|--------------|---------|------------------------------|---------------|-------------|--|
|            |                      |              |          |                     |              | P1      |                              | MALE CAMLOCK  | 23PCS       |  |
|            |                      |              |          |                     | P2           |         | FEMALE CAMLOCK               | 23PCS         |             |  |
|            | 5                    |              | •        |                     | P3           | M4X35mm | SCREW                        | 14PCS         |             |  |
|            |                      | 6            |          |                     | P4           | M8X30mm | DOWEL                        | 12PCS         |             |  |
|            |                      |              |          |                     |              |         | M3.5X12mm                    | SCREW         | 38PCS       |  |
|            | · · ·<br>2) ·        | •            |          | $>$ $\sqrt[4]{x4}$  |              | P6      | CL DL DR CR                  | DRAWER RUNNER | 3SETS       |  |
|            |                      |              |          | Ψ <b>Λ</b> Ι        |              | P7      | <u>⊚1111111</u> ⊳<br>M5X40mm | SCREW         | 11PCS       |  |
| 1          | TOP PANEL            | 1PC          | 12       | DRAWER FRONT BOARD  | 1PC          | P8      | ⊘‱<br>M6X12mm                | SCREW         | 20PCS       |  |
| 2          | BASE PANEL           | 1PC<br>1PC   | 13<br>14 | DRAWER BOTTOM BOARD | 3PCS<br>4PCS | P9      | Balance                      | SCREW         | 2PCS        |  |
| 4          | RIGHT SIDE PANEL     | 1PC          | 14       |                     | 4100         |         | M4X20mm                      | JUREW         | 21 00       |  |
| 5          | BACK PANEL           | 1PC          |          |                     |              | P10     | Ħ                            | HANDLE        | 1PC         |  |
| 6          | VERTICAL SPLIT PANEL | 2PCS         |          |                     |              | P11     |                              | HEXAGON KEY   | 100         |  |
| 7          | DRAWER BACK BOARD    | 3PCS         |          |                     |              |         | I                            |               | 1PC         |  |
| 8          | DRAWER SIDE BOARD    | 3PCS<br>3PCS |          |                     |              | P12     | Ő                            | HANDLE        | 1PC         |  |
| 10         | DRAWER FRONT BOARD   | 1PC          |          |                     |              |         |                              |               |             |  |
| 11         | DRAWER FRONT BOARD   |              |          |                     |              | P13     | Ø                            | HANDLE        | 1PC         |  |
|            | HE USE OF POWE       |              |          |                     |              |         |                              |               | PAGE 3 OF 9 |  |

| HARD                                                                                   | WARE    | LIST          |      |  |  |
|----------------------------------------------------------------------------------------|---------|---------------|------|--|--|
| P14                                                                                    | Ø       | SUPPORT PLATE | 4PCS |  |  |
| P15                                                                                    | -       | WALL STRAP    | 2PCS |  |  |
| P16                                                                                    |         | WALL PLUG     | 2PCS |  |  |
| P17                                                                                    | Max18mm | SCREW         | 1PC  |  |  |
|                                                                                        |         |               |      |  |  |
|                                                                                        |         |               |      |  |  |
|                                                                                        |         |               |      |  |  |
|                                                                                        |         |               |      |  |  |
|                                                                                        |         |               |      |  |  |
|                                                                                        |         |               |      |  |  |
|                                                                                        |         |               |      |  |  |
|                                                                                        |         |               |      |  |  |
|                                                                                        |         |               |      |  |  |
|                                                                                        |         |               |      |  |  |
| THE USE OF POWER TOOLS TO ASSEMBLE THIS P<br>ANY CLAIM AND ANY DAMAGE THIS PRODUCT MAI |         |               |      |  |  |
|                                                                                        |         |               |      |  |  |