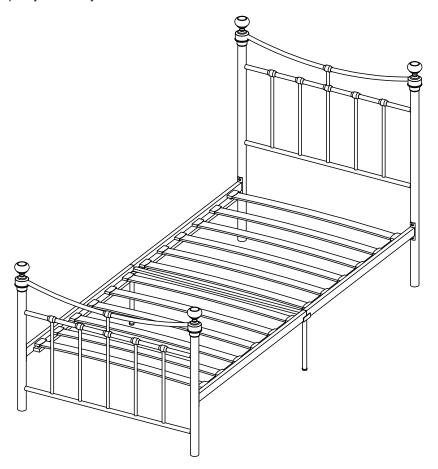

## ASSEMBLY INSTRUCTIONS EMILY 3' BED

IMPORTANT: READ THESE INSTRUCTIONS CAREFULLY BEFORE ASSEMBLING OR USING YOUR EMILY 3' BED FRAME.

PLEASE KEEP THESE INSTRUCTIONS FOR FUTURE REFERENCE.