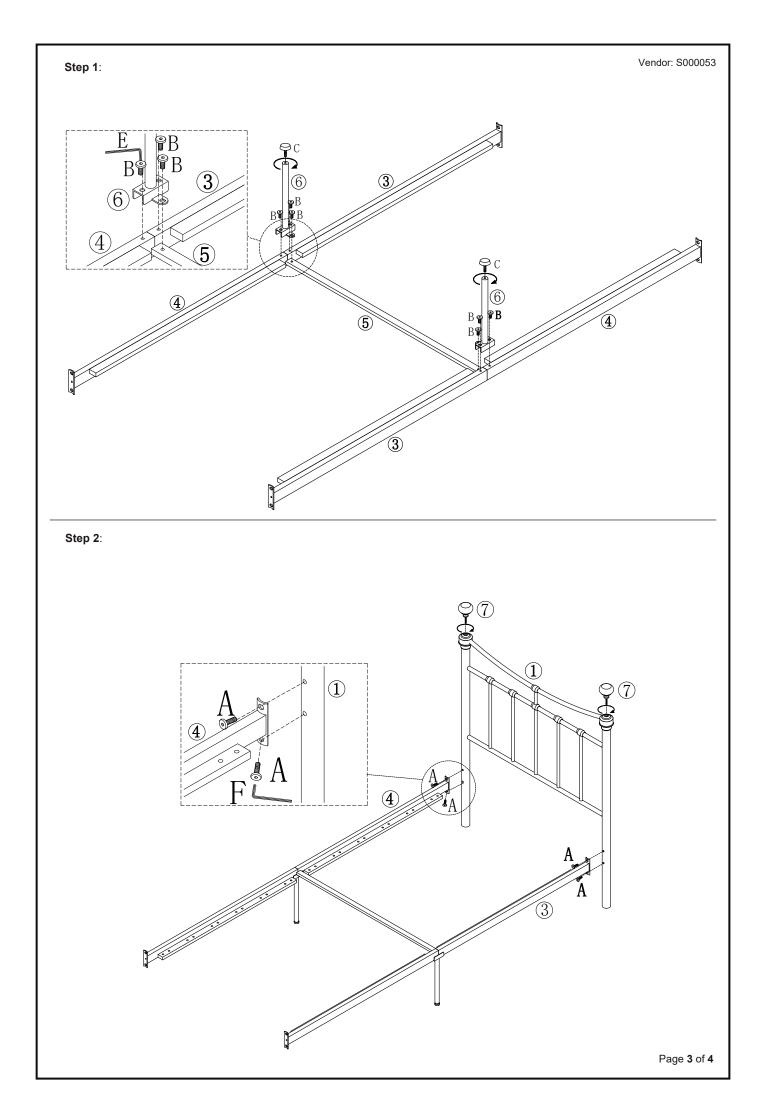

Keep any sharp objects away from the frame.

Vendor: S000053

| PART | DESCRIPTION  |     | PART LIST |      |                      |    | HARDWARE LIST (FOUND IN BOX 1) |  |  |  |
|------|--------------|-----|-----------|------|----------------------|----|--------------------------------|--|--|--|
|      | DESCRIPTION  | вох | QTY       | PART | DESCRIPTION          |    | QTY                            |  |  |  |
| 1    | Headend      | 1   | 1         | Α    | M8 x 20mm JCBC Screw | 92 | 8                              |  |  |  |
| 2    | Footend      | 1   | 1         | В    | M6 x 12mm JCBC       | 9  | 6                              |  |  |  |
| 3    | Side Support | 1   | 2         | С    | ⊘2 2xM6x15mm         |    | 2                              |  |  |  |
| 4    | Side Support | 1   | 2         | D    | Slat Cap             |    | 24                             |  |  |  |
| 5    | Mid Support  | 1   | 1         | E    | M4                   |    | 1                              |  |  |  |
| 6    | Side Frame   | 1   | 2         | F    | M5                   |    | 1                              |  |  |  |
| 7    | Finials      | 1   | 4         |      |                      |    |                                |  |  |  |
| 8    | Slat         | 1   | 12        |      |                      |    |                                |  |  |  |