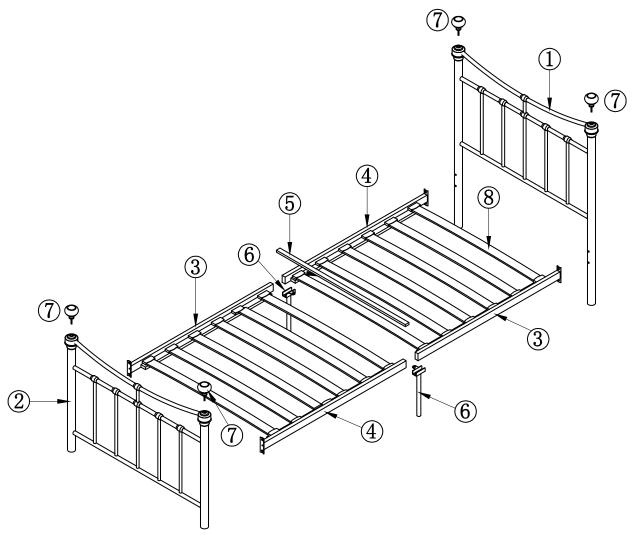

Keep any sharp objects away from the frame.

Vendor: S000053

| PART | DESCRIPTION  |     | PART LIST |      |                      |    | HARDWARE LIST (FOUND IN BOX 1) |  |  |  |
|------|--------------|-----|-----------|------|----------------------|----|--------------------------------|--|--|--|
|      | DESCRIPTION  | вох | QTY       | PART | DESCRIPTION          |    | QTY                            |  |  |  |
| 1    | Headend      | 1   | 1         | Α    | M8 x 20mm JCBC Screw | 92 | 8                              |  |  |  |
| 2    | Footend      | 1   | 1         | В    | M6 x 12mm JCBC       | 9  | 6                              |  |  |  |
| 3    | Side Support | 1   | 2         | С    | ⊘2 2xM6x15mm         |    | 2                              |  |  |  |
| 4    | Side Support | 1   | 2         | D    | Slat Cap             |    | 24                             |  |  |  |
| 5    | Mid Support  | 1   | 1         | E    | M4                   |    | 1                              |  |  |  |
| 6    | Side Frame   | 1   | 2         | F    | M5                   |    | 1                              |  |  |  |
| 7    | Finials      | 1   | 4         |      |                      |    |                                |  |  |  |
| 8    | Slat         | 1   | 12        |      |                      |    |                                |  |  |  |