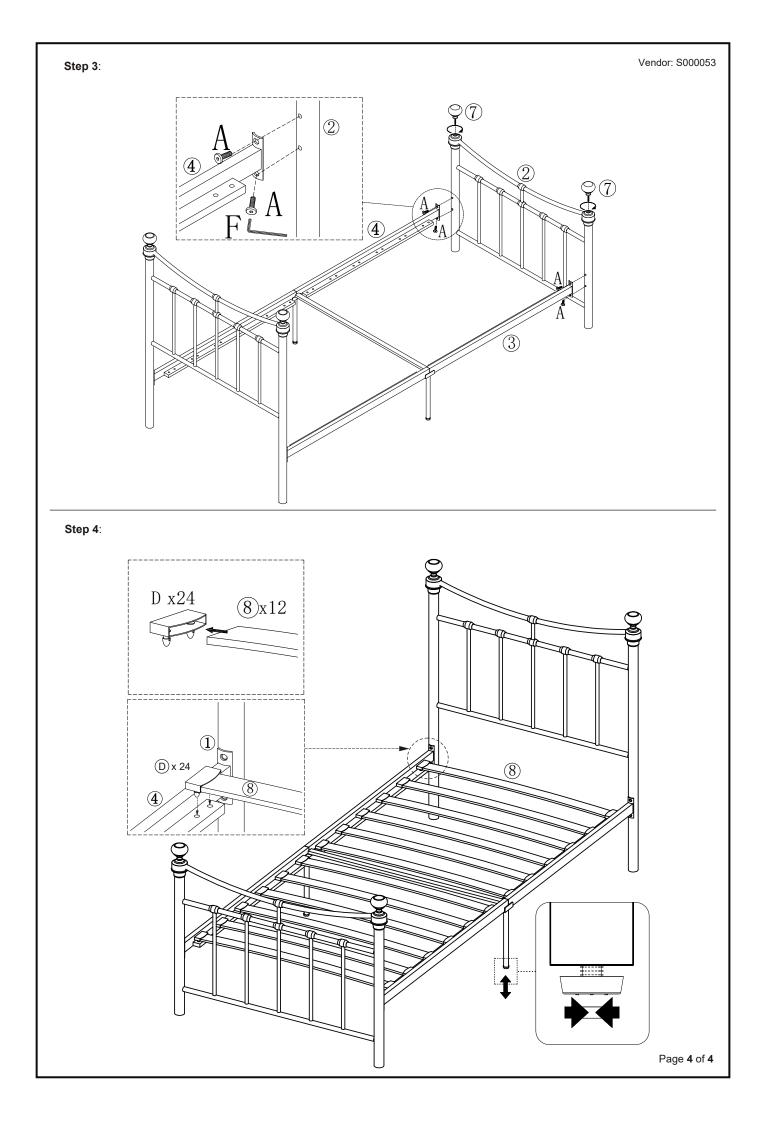

Keep any sharp objects away from the frame.

Vendor: S000053

| PART | DESCRIPTION  |     | PART LIST |      |                      |    | HARDWARE LIST (FOUND IN BOX 1) |  |  |  |
|------|--------------|-----|-----------|------|----------------------|----|--------------------------------|--|--|--|
|      | DESCRIPTION  | вох | QTY       | PART | DESCRIPTION          |    | QTY                            |  |  |  |
| 1    | Headend      | 1   | 1         | Α    | M8 x 20mm JCBC Screw | 92 | 8                              |  |  |  |
| 2    | Footend      | 1   | 1         | В    | M6 x 12mm JCBC       | 9  | 6                              |  |  |  |
| 3    | Side Support | 1   | 2         | С    | ⊘2 2xM6x15mm         |    | 2                              |  |  |  |
| 4    | Side Support | 1   | 2         | D    | Slat Cap             |    | 24                             |  |  |  |
| 5    | Mid Support  | 1   | 1         | E    | M4                   |    | 1                              |  |  |  |
| 6    | Side Frame   | 1   | 2         | F    | M5                   |    | 1                              |  |  |  |
| 7    | Finials      | 1   | 4         |      |                      |    |                                |  |  |  |
| 8    | Slat         | 1   | 12        |      |                      |    |                                |  |  |  |