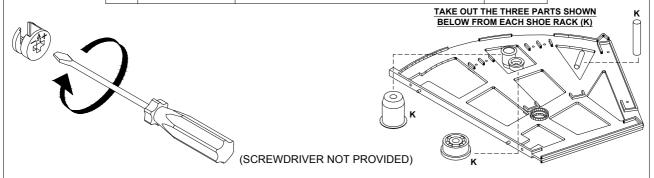

#### **HARDWARE LIST**

|            | DOWEL 6 X 30MM    | 8 PCS                                                                                                                                                                                                                                         |
|------------|-------------------|-----------------------------------------------------------------------------------------------------------------------------------------------------------------------------------------------------------------------------------------------|
|            | BOLT M7 X 60MM    | 2 PCS                                                                                                                                                                                                                                         |
| 1110       | SCREW M3.5 X 12MM | 6 PCS                                                                                                                                                                                                                                         |
| [          | BOLT M6 X 50MM    | 2 PCS                                                                                                                                                                                                                                         |
|            | PLASTIC FOOT      | 4 PCS                                                                                                                                                                                                                                         |
|            | HANDLE            | 3 PCS                                                                                                                                                                                                                                         |
|            | ALLEN KEY         | 1 PC                                                                                                                                                                                                                                          |
|            | CAM BOLT+CAM NUT  | 4 SETS                                                                                                                                                                                                                                        |
| {mmmmm     | HANDLE SCREW 19MM | 6 PCS                                                                                                                                                                                                                                         |
| - 111120   | SCREW M3.5 X 16MM | 40 PCS                                                                                                                                                                                                                                        |
|            | SHOE TRAY RACK    | 6 SETS                                                                                                                                                                                                                                        |
| <b>EMM</b> | SCREW M5.5 X 12MM | 6 PCS                                                                                                                                                                                                                                         |
|            | PVC AIR HOLE      | 2 PCS                                                                                                                                                                                                                                         |
|            | PLASTIC H STRIP   | 1 PC                                                                                                                                                                                                                                          |
|            | ANTI-TIP STRAP    | 2 PCS                                                                                                                                                                                                                                         |
| E MANY     | SCREW M4 X 16MM   | 2 PCS                                                                                                                                                                                                                                         |
|            | TACK              | 26 PCS                                                                                                                                                                                                                                        |
|            |                   | BOLT M7 X 60MM  SCREW M3.5 X 12MM  BOLT M6 X 50MM  PLASTIC FOOT  HANDLE  ALLEN KEY  CAM BOLT+CAM NUT  HANDLE SCREW 19MM  SCREW M3.5 X 16MM  SHOE TRAY RACK  SCREW M5.5 X 12MM  PVC AIR HOLE  PLASTIC H STRIP  ANTI-TIP STRAP  SCREW M4 X 16MM |