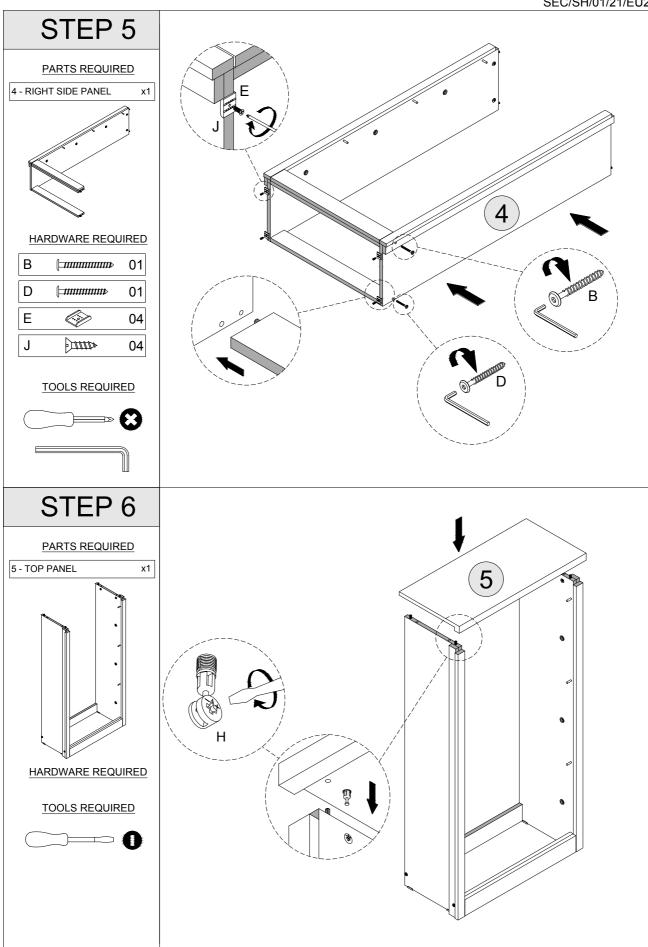

# **PART LIST**

| Part Number | Part Code           | Part Description | Quantity | Carton |
|-------------|---------------------|------------------|----------|--------|
| 1           | S100-120-015-EU1-01 | Left Side Panel  | 1        | 1/1    |
| 2           | S100-120-015-EU1-02 | Front Crossbar   | 1        | 1/1    |
| 3           | S100-120-015-EU1-03 | Back Crossbar    | 1        | 1/1    |
| 4           | S100-120-015-EU1-04 | Right Side Panel | 1        | 1/1    |
| 5           | S100-120-015-EU1-05 | Top Panel        | 1        | 1/1    |
| 6           | S100-120-015-EU1-06 | Back Panel       | 2        | 1/1    |
| 7           | S100-120-015-EU1-07 | Shelf Panel      | 12       | 1/1    |
| 8           | S100-120-015-EU1-08 | Drawer Front     | 3        | 1/1    |

#### **HARDWARE LIST**

|            | DOWEL 6 X 30MM    | 8 PCS                                                                                                                                                                                                                                         |
|------------|-------------------|-----------------------------------------------------------------------------------------------------------------------------------------------------------------------------------------------------------------------------------------------|
|            | BOLT M7 X 60MM    | 2 PCS                                                                                                                                                                                                                                         |
| 1110       | SCREW M3.5 X 12MM | 6 PCS                                                                                                                                                                                                                                         |
| [          | BOLT M6 X 50MM    | 2 PCS                                                                                                                                                                                                                                         |
|            | PLASTIC FOOT      | 4 PCS                                                                                                                                                                                                                                         |
|            | HANDLE            | 3 PCS                                                                                                                                                                                                                                         |
|            | ALLEN KEY         | 1 PC                                                                                                                                                                                                                                          |
|            | CAM BOLT+CAM NUT  | 4 SETS                                                                                                                                                                                                                                        |
| {mmmmm     | HANDLE SCREW 19MM | 6 PCS                                                                                                                                                                                                                                         |
| - 111120   | SCREW M3.5 X 16MM | 40 PCS                                                                                                                                                                                                                                        |
|            | SHOE TRAY RACK    | 6 SETS                                                                                                                                                                                                                                        |
| <b>EMM</b> | SCREW M5.5 X 12MM | 6 PCS                                                                                                                                                                                                                                         |
|            | PVC AIR HOLE      | 2 PCS                                                                                                                                                                                                                                         |
|            | PLASTIC H STRIP   | 1 PC                                                                                                                                                                                                                                          |
|            | ANTI-TIP STRAP    | 2 PCS                                                                                                                                                                                                                                         |
| E MANY     | SCREW M4 X 16MM   | 2 PCS                                                                                                                                                                                                                                         |
|            | TACK              | 26 PCS                                                                                                                                                                                                                                        |
|            |                   | BOLT M7 X 60MM  SCREW M3.5 X 12MM  BOLT M6 X 50MM  PLASTIC FOOT  HANDLE  ALLEN KEY  CAM BOLT+CAM NUT  HANDLE SCREW 19MM  SCREW M3.5 X 16MM  SHOE TRAY RACK  SCREW M5.5 X 12MM  PVC AIR HOLE  PLASTIC H STRIP  ANTI-TIP STRAP  SCREW M4 X 16MM |