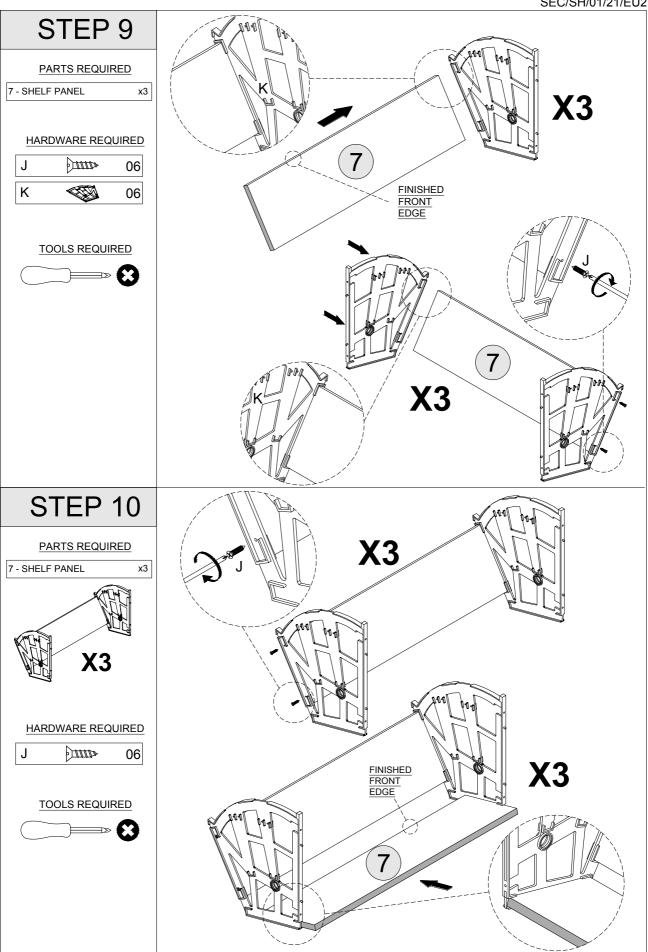

|
|            |                   | BOLT M7 X 60MM  SCREW M3.5 X 12MM  BOLT M6 X 50MM  PLASTIC FOOT  HANDLE  ALLEN KEY  CAM BOLT+CAM NUT  HANDLE SCREW 19MM  SCREW M3.5 X 16MM  SHOE TRAY RACK  SCREW M5.5 X 12MM  PVC AIR HOLE  PLASTIC H STRIP  ANTI-TIP STRAP  SCREW M4 X 16MM |



USE A FLAT HEAD SCREWDRIVER TO TIGHTEN THE CAM NUTS. A QUARTER TURN CLOCKWISE IS ALL THAT IS NEEDED.



STEP 2 - ALIGN THE CAM BOLT WITH THE HOLE AND PUSH TOGETHER UNTIL FLUSH. ( MAKE SURE THE ARROW OF THE CAM LOCK IS POINTING TOWARD ON THE EDGE OF THE PANEL.)

STEP 3 - THE HEAD OF THE BOLT GOES INTO THE WIDE MOUTH OF THE CAM LOCK. YOU THEN TURN THE LOCK SO THE NARROW PART CLOSES OVER THE BOLT.















## STEP 15

### **WARNING**

PART REQUIRED

Serious or fatal injuries can occur from furniture tipping over. To prevent the furniture from tipping over we recommend that it is permanently fixed to the wall.

Wall fixings are not supplied with this product as different wall materials require different types of fixing devices. Please make sure you use fixings suitable for the walls in your home.

#### HARDWARE REQUIRED