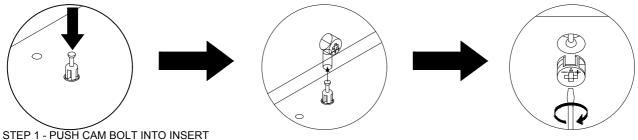

USE A FLAT HEAD SCREWDRIVER TO TIGHTEN THE CAM NUTS. A QUARTER TURN CLOCKWISE IS ALL THAT IS NEEDED.

STEP 2 - ALIGN THE CAM BOLT WITH THE HOLE AND PUSH TOGETHER UNTIL FLUSH. ( MAKE SURE THE ARROW OF THE CAM LOCK IS POINTING TOWARD ON THE EDGE OF THE PANEL.)

STEP 3 - THE HEAD OF THE BOLT GOES INTO THE WIDE MOUTH OF THE CAM LOCK. YOU THEN TURN THE LOCK SO THE NARROW PART CLOSES OVER THE BOLT.