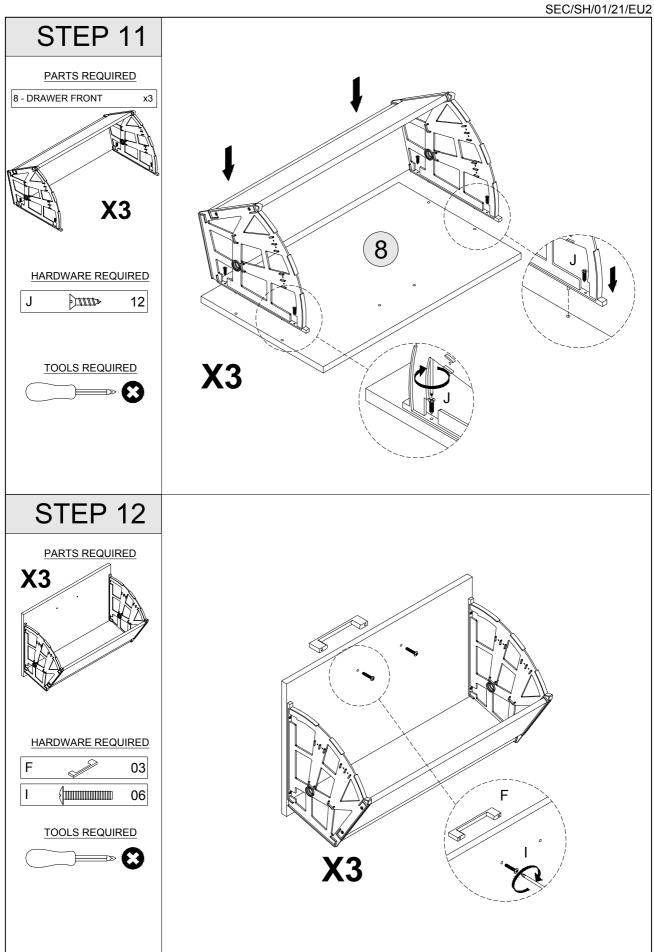

|
|            |                   | BOLT M7 X 60MM  SCREW M3.5 X 12MM  BOLT M6 X 50MM  PLASTIC FOOT  HANDLE  ALLEN KEY  CAM BOLT+CAM NUT  HANDLE SCREW 19MM  SCREW M3.5 X 16MM  SHOE TRAY RACK  SCREW M5.5 X 12MM  PVC AIR HOLE  PLASTIC H STRIP  ANTI-TIP STRAP  SCREW M4 X 16MM |



USE A FLAT HEAD SCREWDRIVER TO TIGHTEN THE CAM NUTS. A QUARTER TURN CLOCKWISE IS ALL THAT IS NEEDED.



STEP 2 - ALIGN THE CAM BOLT WITH THE HOLE AND PUSH TOGETHER UNTIL FLUSH. ( MAKE SURE THE ARROW OF THE CAM LOCK IS POINTING TOWARD ON THE EDGE OF THE PANEL.)

STEP 3 - THE HEAD OF THE BOLT GOES INTO THE WIDE MOUTH OF THE CAM LOCK. YOU THEN TURN THE LOCK SO THE NARROW PART CLOSES OVER THE BOLT.















## STEP 15

### **WARNING**

PART REQUIRED

Serious or fatal injuries can occur from furniture tipping over. To prevent the furniture from tipping over we recommend that it is permanently fixed to the wall.

Wall fixings are not supplied with this product as different wall materials require different types of fixing devices. Please make sure you use fixings suitable for the walls in your home.

#### HARDWARE REQUIRED