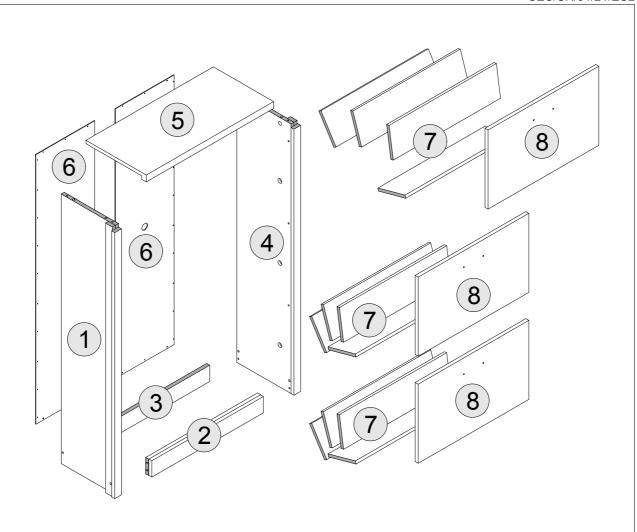

# **PART LIST**

| Part Number | Part Code           | Part Description | Quantity | Carton |
|-------------|---------------------|------------------|----------|--------|
| 1           | S100-120-015-EU1-01 | Left Side Panel  | 1        | 1/1    |
| 2           | S100-120-015-EU1-02 | Front Crossbar   | 1        | 1/1    |
| 3           | S100-120-015-EU1-03 | Back Crossbar    | 1        | 1/1    |
| 4           | S100-120-015-EU1-04 | Right Side Panel | 1        | 1/1    |
| 5           | S100-120-015-EU1-05 | Top Panel        | 1        | 1/1    |
| 6           | S100-120-015-EU1-06 | Back Panel       | 2        | 1/1    |
| 7           | S100-120-015-EU1-07 | Shelf Panel      | 12       | 1/1    |
| 8           | S100-120-015-EU1-08 | Drawer Front     | 3        | 1/1    |