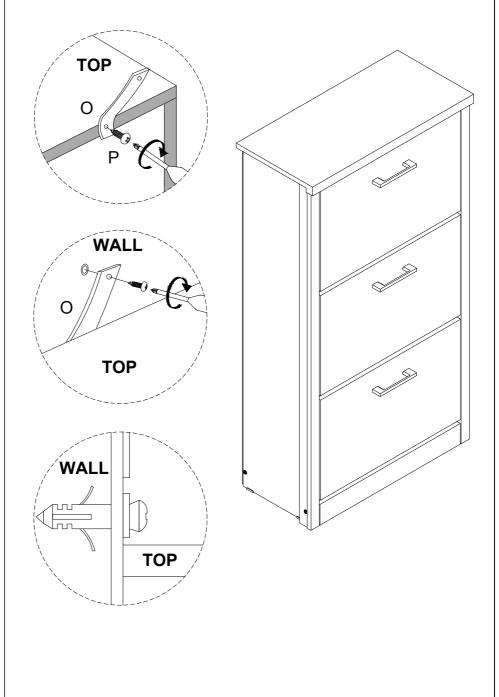

## STEP 15

### **WARNING**

PART REQUIRED

Serious or fatal injuries can occur from furniture tipping over. To prevent the furniture from tipping over we recommend that it is permanently fixed to the wall.

Wall fixings are not supplied with this product as different wall materials require different types of fixing devices. Please make sure you use fixings suitable for the walls in your home.

#### HARDWARE REQUIRED