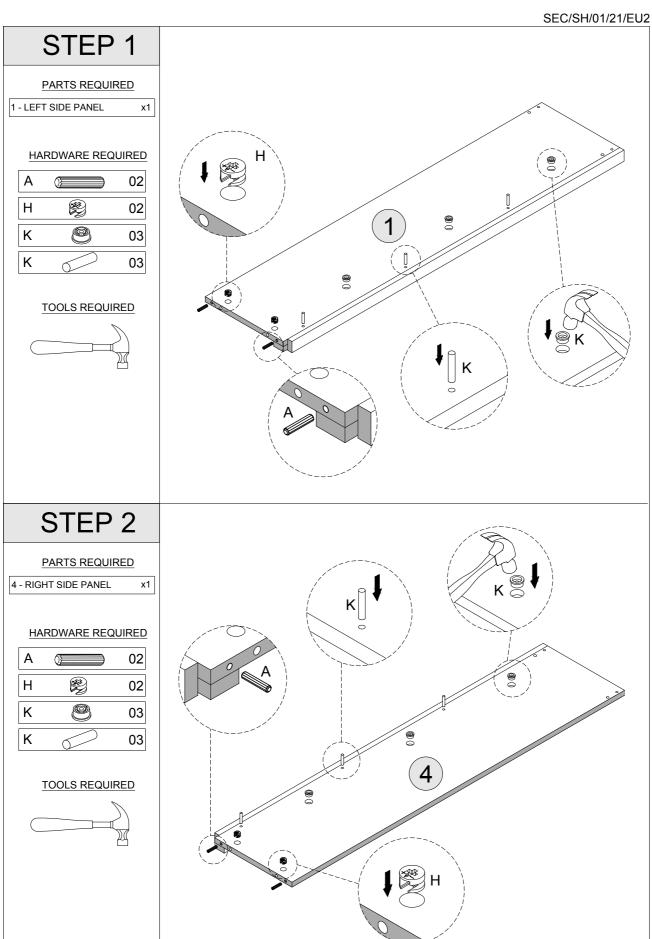

# **PART LIST**

| Part Number | Part Code           | Part Description | Quantity | Carton |
|-------------|---------------------|------------------|----------|--------|
| 1           | S100-120-015-EU1-01 | Left Side Panel  | 1        | 1/1    |
| 2           | S100-120-015-EU1-02 | Front Crossbar   | 1        | 1/1    |
| 3           | S100-120-015-EU1-03 | Back Crossbar    | 1        | 1/1    |
| 4           | S100-120-015-EU1-04 | Right Side Panel | 1        | 1/1    |
| 5           | S100-120-015-EU1-05 | Top Panel        | 1        | 1/1    |
| 6           | S100-120-015-EU1-06 | Back Panel       | 2        | 1/1    |
| 7           | S100-120-015-EU1-07 | Shelf Panel      | 12       | 1/1    |
| 8           | S100-120-015-EU1-08 | Drawer Front     | 3        | 1/1    |

#### **HARDWARE LIST**

|            | DOWEL 6 X 30MM    | 8 PCS                                                                                                                                                                                                                                         |
|------------|-------------------|-----------------------------------------------------------------------------------------------------------------------------------------------------------------------------------------------------------------------------------------------|
|            | BOLT M7 X 60MM    | 2 PCS                                                                                                                                                                                                                                         |
| 1110       | SCREW M3.5 X 12MM | 6 PCS                                                                                                                                                                                                                                         |
| [          | BOLT M6 X 50MM    | 2 PCS                                                                                                                                                                                                                                         |
|            | PLASTIC FOOT      | 4 PCS                                                                                                                                                                                                                                         |
|            | HANDLE            | 3 PCS                                                                                                                                                                                                                                         |
|            | ALLEN KEY         | 1 PC                                                                                                                                                                                                                                          |
|            | CAM BOLT+CAM NUT  | 4 SETS                                                                                                                                                                                                                                        |
| {mmmmm     | HANDLE SCREW 19MM | 6 PCS                                                                                                                                                                                                                                         |
| - 111120   | SCREW M3.5 X 16MM | 40 PCS                                                                                                                                                                                                                                        |
|            | SHOE TRAY RACK    | 6 SETS                                                                                                                                                                                                                                        |
| <b>EMM</b> | SCREW M5.5 X 12MM | 6 PCS                                                                                                                                                                                                                                         |
|            | PVC AIR HOLE      | 2 PCS                                                                                                                                                                                                                                         |
|            | PLASTIC H STRIP   | 1 PC                                                                                                                                                                                                                                          |
|            | ANTI-TIP STRAP    | 2 PCS                                                                                                                                                                                                                                         |
| E MANY     | SCREW M4 X 16MM   | 2 PCS                                                                                                                                                                                                                                         |
|            | TACK              | 26 PCS                                                                                                                                                                                                                                        |
|            |                   | BOLT M7 X 60MM  SCREW M3.5 X 12MM  BOLT M6 X 50MM  PLASTIC FOOT  HANDLE  ALLEN KEY  CAM BOLT+CAM NUT  HANDLE SCREW 19MM  SCREW M3.5 X 16MM  SHOE TRAY RACK  SCREW M5.5 X 12MM  PVC AIR HOLE  PLASTIC H STRIP  ANTI-TIP STRAP  SCREW M4 X 16MM |