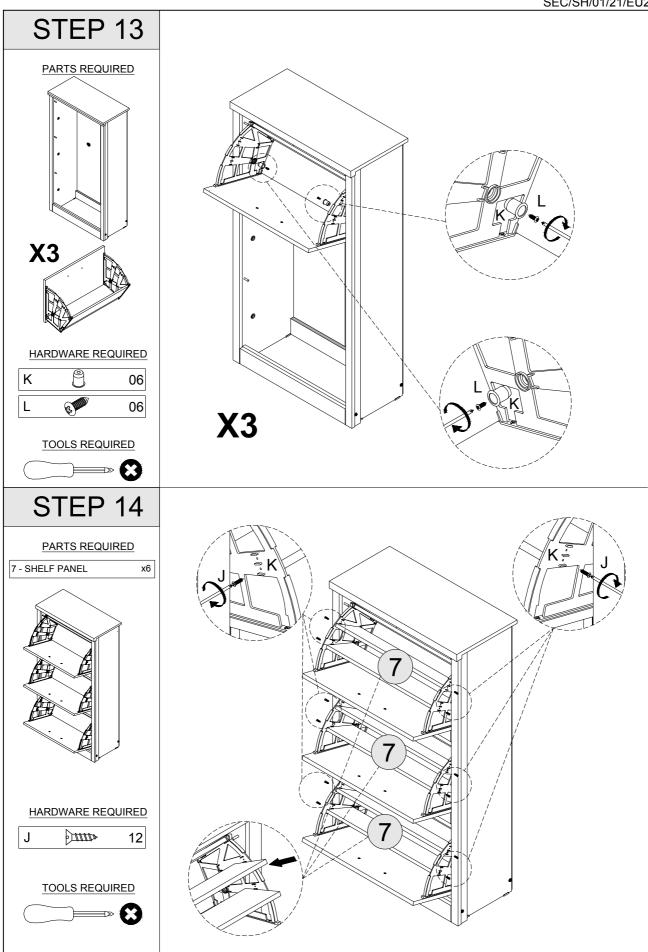

|
|            |                   | BOLT M7 X 60MM  SCREW M3.5 X 12MM  BOLT M6 X 50MM  PLASTIC FOOT  HANDLE  ALLEN KEY  CAM BOLT+CAM NUT  HANDLE SCREW 19MM  SCREW M3.5 X 16MM  SHOE TRAY RACK  SCREW M5.5 X 12MM  PVC AIR HOLE  PLASTIC H STRIP  ANTI-TIP STRAP  SCREW M4 X 16MM |



USE A FLAT HEAD SCREWDRIVER TO TIGHTEN THE CAM NUTS. A QUARTER TURN CLOCKWISE IS ALL THAT IS NEEDED.



STEP 2 - ALIGN THE CAM BOLT WITH THE HOLE AND PUSH TOGETHER UNTIL FLUSH. ( MAKE SURE THE ARROW OF THE CAM LOCK IS POINTING TOWARD ON THE EDGE OF THE PANEL.)

STEP 3 - THE HEAD OF THE BOLT GOES INTO THE WIDE MOUTH OF THE CAM LOCK. YOU THEN TURN THE LOCK SO THE NARROW PART CLOSES OVER THE BOLT.















## STEP 15

### **WARNING**

PART REQUIRED

Serious or fatal injuries can occur from furniture tipping over. To prevent the furniture from tipping over we recommend that it is permanently fixed to the wall.

Wall fixings are not supplied with this product as different wall materials require different types of fixing devices. Please make sure you use fixings suitable for the walls in your home.

#### HARDWARE REQUIRED