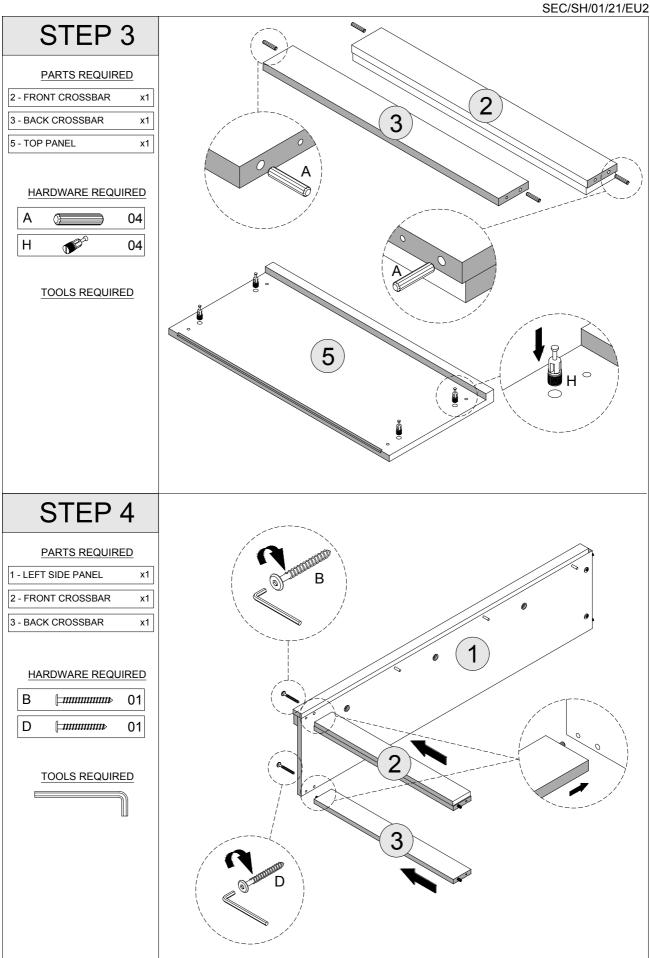

# **PART LIST**

| Part Number | Part Code           | Part Description | Quantity | Carton |
|-------------|---------------------|------------------|----------|--------|
| 1           | S100-120-015-EU1-01 | Left Side Panel  | 1        | 1/1    |
| 2           | S100-120-015-EU1-02 | Front Crossbar   | 1        | 1/1    |
| 3           | S100-120-015-EU1-03 | Back Crossbar    | 1        | 1/1    |
| 4           | S100-120-015-EU1-04 | Right Side Panel | 1        | 1/1    |
| 5           | S100-120-015-EU1-05 | Top Panel        | 1        | 1/1    |
| 6           | S100-120-015-EU1-06 | Back Panel       | 2        | 1/1    |
| 7           | S100-120-015-EU1-07 | Shelf Panel      | 12       | 1/1    |
| 8           | S100-120-015-EU1-08 | Drawer Front     | 3        | 1/1    |

#### **HARDWARE LIST**

|            | DOWEL 6 X 30MM    | 8 PCS                                                                                                                                                                                                                                         |
|------------|-------------------|-----------------------------------------------------------------------------------------------------------------------------------------------------------------------------------------------------------------------------------------------|
|            | BOLT M7 X 60MM    | 2 PCS                                                                                                                                                                                                                                         |
| 1110       | SCREW M3.5 X 12MM | 6 PCS                                                                                                                                                                                                                                         |
| [          | BOLT M6 X 50MM    | 2 PCS                                                                                                                                                                                                                                         |
|            | PLASTIC FOOT      | 4 PCS                                                                                                                                                                                                                                         |
|            | HANDLE            | 3 PCS                                                                                                                                                                                                                                         |
|            | ALLEN KEY         | 1 PC                                                                                                                                                                                                                                          |
|            | CAM BOLT+CAM NUT  | 4 SETS                                                                                                                                                                                                                                        |
| {mmmmm     | HANDLE SCREW 19MM | 6 PCS                                                                                                                                                                                                                                         |
| - 111120   | SCREW M3.5 X 16MM | 40 PCS                                                                                                                                                                                                                                        |
|            | SHOE TRAY RACK    | 6 SETS                                                                                                                                                                                                                                        |
| <b>EMM</b> | SCREW M5.5 X 12MM | 6 PCS                                                                                                                                                                                                                                         |
|            | PVC AIR HOLE      | 2 PCS                                                                                                                                                                                                                                         |
|            | PLASTIC H STRIP   | 1 PC                                                                                                                                                                                                                                          |
|            | ANTI-TIP STRAP    | 2 PCS                                                                                                                                                                                                                                         |
| E MANY     | SCREW M4 X 16MM   | 2 PCS                                                                                                                                                                                                                                         |
|            | TACK              | 26 PCS                                                                                                                                                                                                                                        |
|            |                   | BOLT M7 X 60MM  SCREW M3.5 X 12MM  BOLT M6 X 50MM  PLASTIC FOOT  HANDLE  ALLEN KEY  CAM BOLT+CAM NUT  HANDLE SCREW 19MM  SCREW M3.5 X 16MM  SHOE TRAY RACK  SCREW M5.5 X 12MM  PVC AIR HOLE  PLASTIC H STRIP  ANTI-TIP STRAP  SCREW M4 X 16MM |