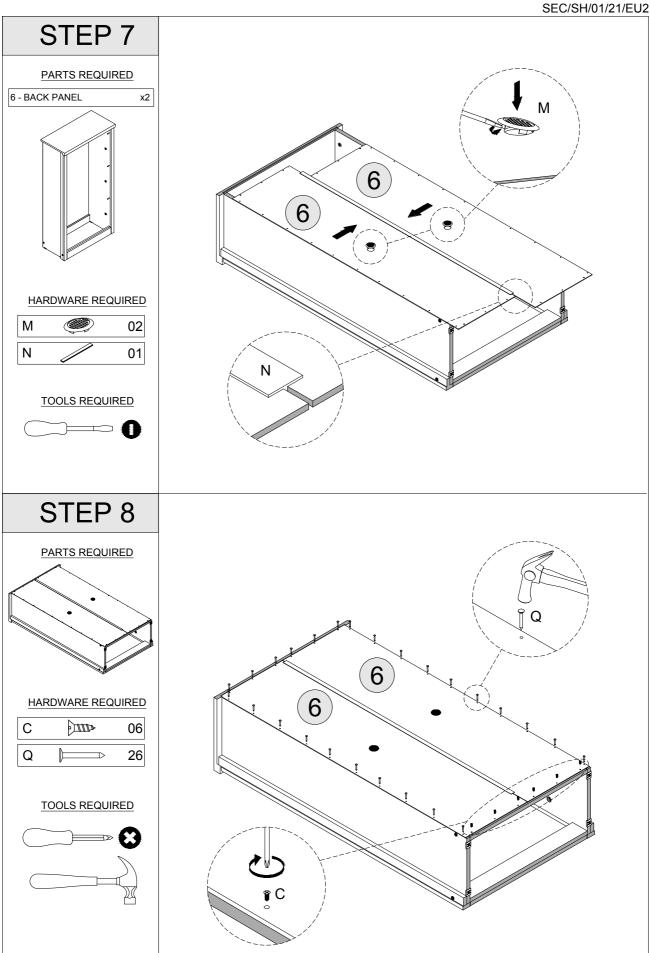

|
|            |                   | BOLT M7 X 60MM  SCREW M3.5 X 12MM  BOLT M6 X 50MM  PLASTIC FOOT  HANDLE  ALLEN KEY  CAM BOLT+CAM NUT  HANDLE SCREW 19MM  SCREW M3.5 X 16MM  SHOE TRAY RACK  SCREW M5.5 X 12MM  PVC AIR HOLE  PLASTIC H STRIP  ANTI-TIP STRAP  SCREW M4 X 16MM |



USE A FLAT HEAD SCREWDRIVER TO TIGHTEN THE CAM NUTS. A QUARTER TURN CLOCKWISE IS ALL THAT IS NEEDED.



STEP 2 - ALIGN THE CAM BOLT WITH THE HOLE AND PUSH TOGETHER UNTIL FLUSH. ( MAKE SURE THE ARROW OF THE CAM LOCK IS POINTING TOWARD ON THE EDGE OF THE PANEL.)

STEP 3 - THE HEAD OF THE BOLT GOES INTO THE WIDE MOUTH OF THE CAM LOCK. YOU THEN TURN THE LOCK SO THE NARROW PART CLOSES OVER THE BOLT.















## STEP 15

### **WARNING**

PART REQUIRED

Serious or fatal injuries can occur from furniture tipping over. To prevent the furniture from tipping over we recommend that it is permanently fixed to the wall.

Wall fixings are not supplied with this product as different wall materials require different types of fixing devices. Please make sure you use fixings suitable for the walls in your home.

#### HARDWARE REQUIRED