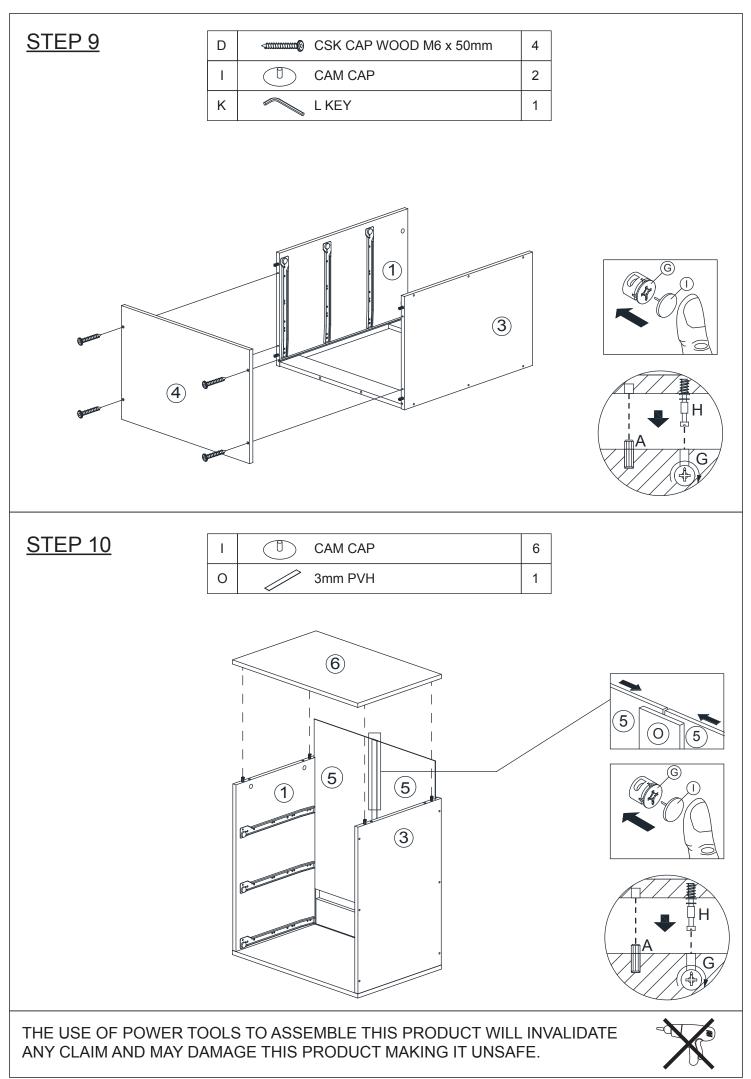

## HARDWARE LIST

| NO |               | DESCRIPTION                     | QTY |
|----|---------------|---------------------------------|-----|
| А  |               | WOOD DOWEL M8 x 25mm            | 8   |
| В  | <             | CB SCREW M3.5 x 16mm            | 36  |
| С  |               | CB SCREW M4 x 38mm              | 24  |
| D  | 00000000      | CSK CAP WOOD M6 x 50mm          | 4   |
| Е  | ()1111111     | HANDLE SCREW M4 x 19mm          | 6   |
| F  | (##### @      | HANDLE SCREW M4 x 30mm & WASHER | 12  |
| G  | <b>A</b>      | CAM NUT 15MM                    | 16  |
| н  | at the second | CAM BOLT                        | 16  |
| Ι  | ⊜             | CAM CAP                         | 16  |
| J  |               | HANDLE                          | 3   |
| к  | $\langle$     | L KEY                           | 1   |
| L  |               | NAIL 5/8                        | 30  |
| М  | E CEDER       | DRAWER SLIDE 14"                | 3   |
| N  |               | DRAWER SLIDE 14"                | 3   |
| 0  |               | 3MM PVH                         | 1   |