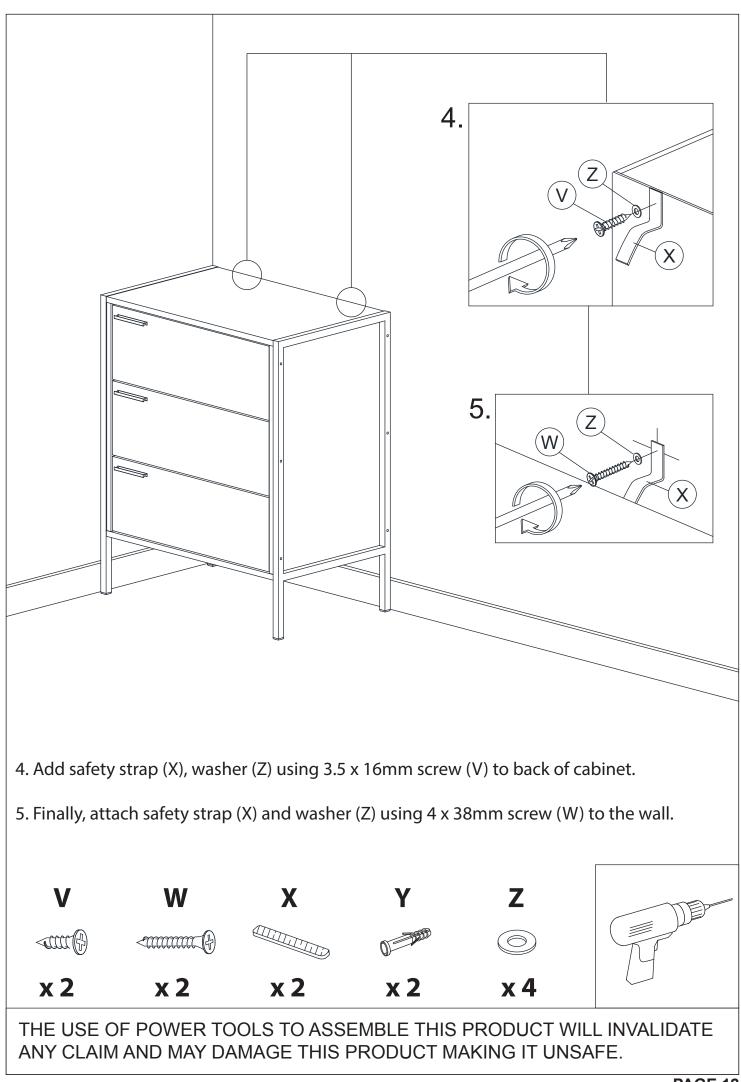

| V | (Stantas | CB SCREW M3.5 x 16mm | 2 |
|---|----------|----------------------|---|
| W | Granmar. | CB SCREW M4 x 38mm   | 2 |
| х |          | SAFETY STRAP         | 2 |
| Y | 01-TAN   | PLASTIC WALL ANCHOR  | 2 |
| Z | 0        | WASHER               | 4 |