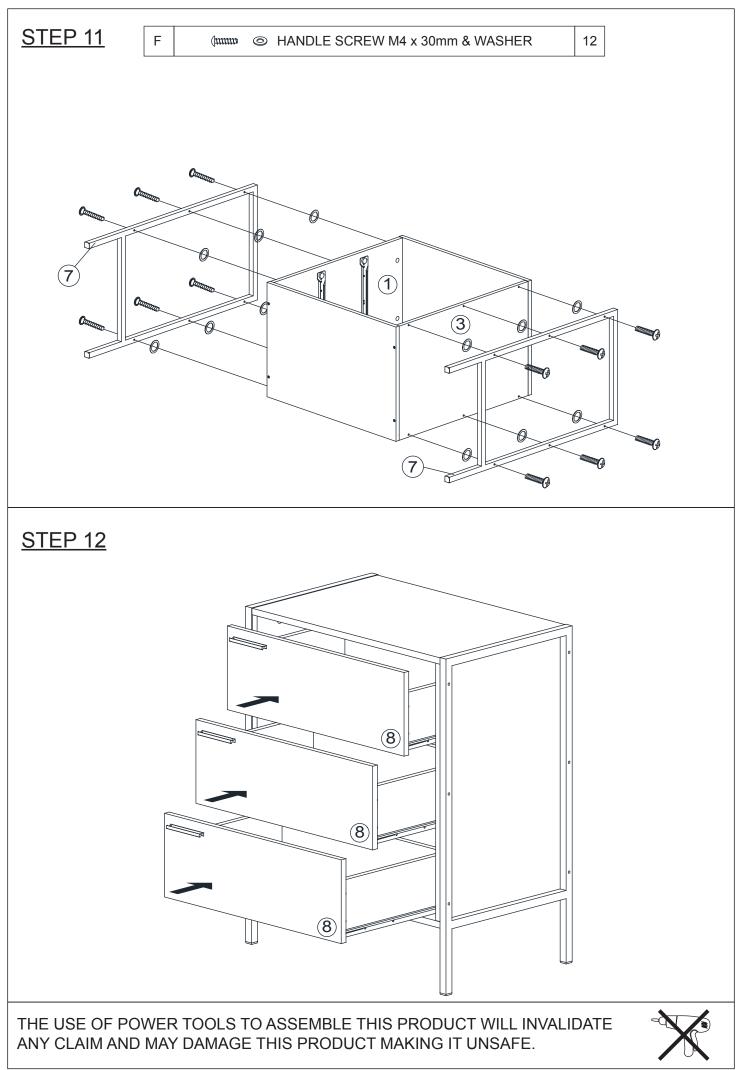

## HARDWARE LIST

| NO |               | DESCRIPTION                     | QTY |
|----|---------------|---------------------------------|-----|
| А  |               | WOOD DOWEL M8 x 25mm            | 8   |
| В  | <             | CB SCREW M3.5 x 16mm            | 36  |
| С  |               | CB SCREW M4 x 38mm              | 24  |
| D  | 00000000      | CSK CAP WOOD M6 x 50mm          | 4   |
| Е  | ()1111111     | HANDLE SCREW M4 x 19mm          | 6   |
| F  | (##### @      | HANDLE SCREW M4 x 30mm & WASHER | 12  |
| G  | <b>A</b>      | CAM NUT 15MM                    | 16  |
| н  | at the second | CAM BOLT                        | 16  |
| Ι  | ⊜             | CAM CAP                         | 16  |
| J  |               | HANDLE                          | 3   |
| к  | $\langle$     | L KEY                           | 1   |
| L  |               | NAIL 5/8                        | 30  |
| М  | E CEDER       | DRAWER SLIDE 14"                | 3   |
| N  |               | DRAWER SLIDE 14"                | 3   |
| 0  |               | 3MM PVH                         | 1   |