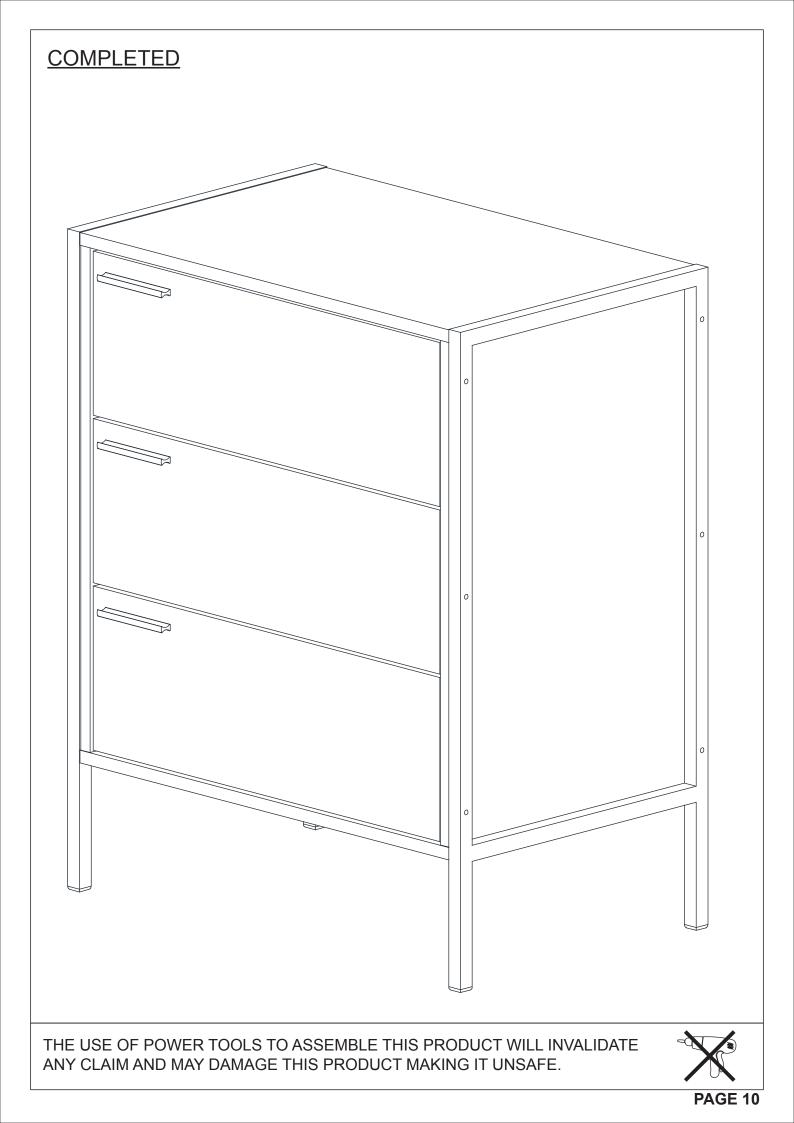

6  |
| J  |               | HANDLE                          | 3   |
| к  | $\langle$     | L KEY                           | 1   |
| L  |               | NAIL 5/8                        | 30  |
| М  | E CEDER       | DRAWER SLIDE 14"                | 3   |
| N  |               | DRAWER SLIDE 14"                | 3   |
| 0  |               | 3MM PVH                         | 1   |

| V | (Stantas | CB SCREW M3.5 x 16mm | 2 |
|---|----------|----------------------|---|
| W | Granmar. | CB SCREW M4 x 38mm   | 2 |
| х |          | SAFETY STRAP         | 2 |
| Y | 01-TAN   | PLASTIC WALL ANCHOR  | 2 |
| Z | 0        | WASHER               | 4 |

THE USE OF POWER TOOLS TO ASSEMBLE THIS PRODUCT WILL INVALIDATE ANY CLAIM AND MAY DAMAGE THIS PRODUCT MAKING IT UNSAFE.





PAGE 4



PAGE 5















**PAGE 12**