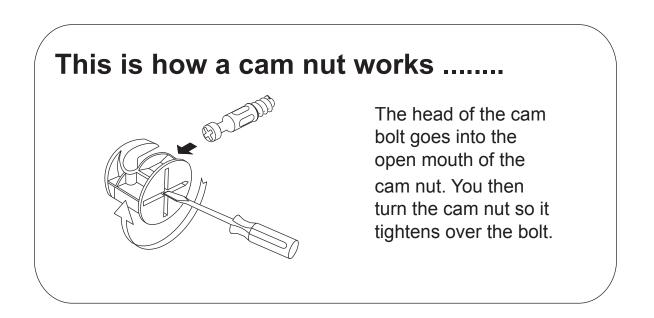

(Tools not provided)

Use a flat blade screwdriver to tighten the cam nuts. A quarter turn clockwise is all that is needed.

TWO PERSONS REQIURED TO ASSEMBLE THIS PRODUCT

- 1. Please check that you have all the parts listed before you start assembling. If you do find that something is missing, do not continue assembly. Please contact your supplier immediately.
- 2. Lay out all of the components on a soft surface as if you were preparing to do a jigsaw puzzle.
- 3. Separate and identify each component from the hardware pack and rest each one in its proper location before fastening.