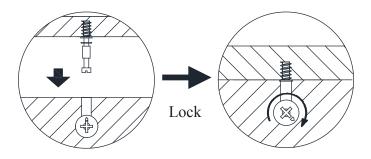

(Tools not provided)

Use a flat blade screwdriver to tighten the cam nuts. A quarter turn clockwise is all that is needed.

TWO PERSONS REQIURED TO ASSEMBLE THIS PRODUCT

- 1. Please check that you have all the parts listed before you start assembling. If you do find that something is missing, do not continue assembly. Please contact your supplier immediately.
- 2. Lay out all of the components on a soft surface as if you were preparing to do a jigsaw puzzle.
- 3. Separate and identify each component from the hardware pack and rest each one in its proper location before fastening.