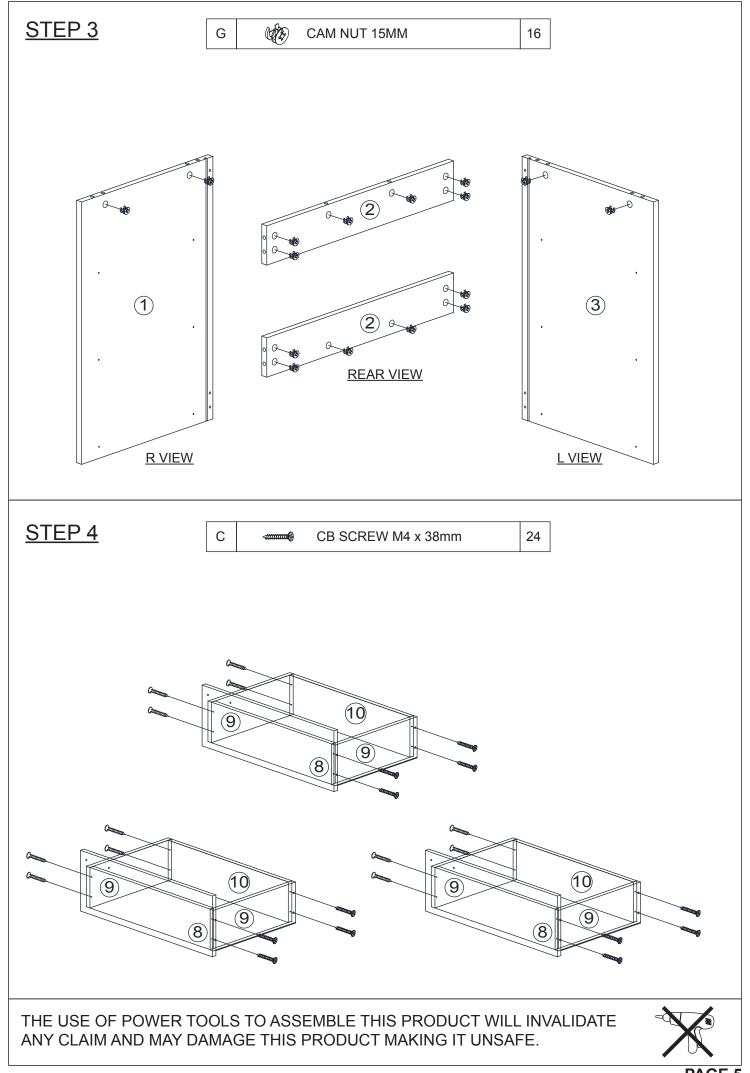

## HARDWARE LIST

| NO |               | DESCRIPTION                     | QTY |
|----|---------------|---------------------------------|-----|
| А  |               | WOOD DOWEL M8 x 25mm            | 8   |
| В  | <             | CB SCREW M3.5 x 16mm            | 36  |
| С  |               | CB SCREW M4 x 38mm              | 24  |
| D  | 00000000      | CSK CAP WOOD M6 x 50mm          | 4   |
| Е  | ()1111111     | HANDLE SCREW M4 x 19mm          | 6   |
| F  | (##### @      | HANDLE SCREW M4 x 30mm & WASHER | 12  |
| G  | <b>A</b>      | CAM NUT 15MM                    | 16  |
| н  | at the second | CAM BOLT                        | 16  |
| Ι  | ⊜             | CAM CAP                         | 16  |
| J  |               | HANDLE                          | 3   |
| к  | $\langle$     | L KEY                           | 1   |
| L  |               | NAIL 5/8                        | 30  |
| М  | E CEDER       | DRAWER SLIDE 14"                | 3   |
| N  |               | DRAWER SLIDE 14"                | 3   |
| 0  |               | 3MM PVH                         | 1   |

THE USE OF POWER TOOLS TO ASSEMBLE THIS PRODUCT WILL INVALIDATE ANY CLAIM AND MAY DAMAGE THIS PRODUCT MAKING IT UNSAFE.

PAGE 4

PAGE 5

**PAGE 12**