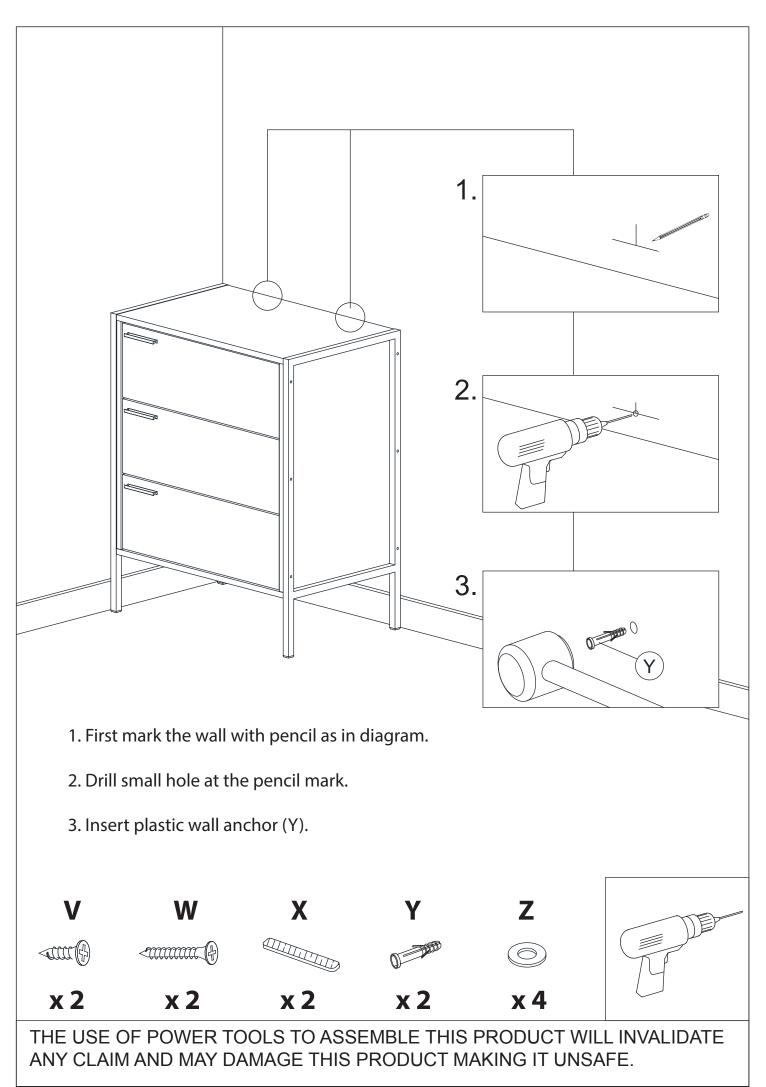

| V | (Stantas | CB SCREW M3.5 x 16mm | 2 |
|---|----------|----------------------|---|
| W | Granmar. | CB SCREW M4 x 38mm   | 2 |
| х |          | SAFETY STRAP         | 2 |
| Y | 01-TAN   | PLASTIC WALL ANCHOR  | 2 |
| Z | 0        | WASHER               | 4 |