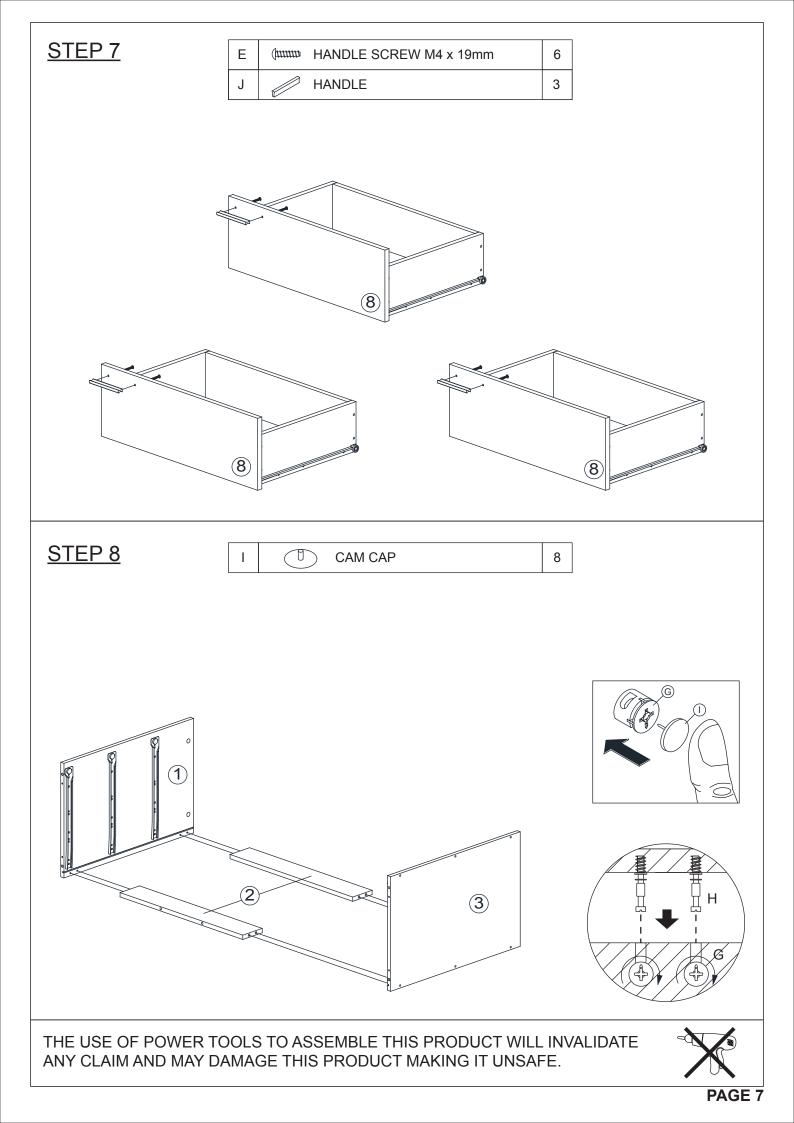

## HARDWARE LIST

| NO |               | DESCRIPTION                     | QTY |
|----|---------------|---------------------------------|-----|
| А  |               | WOOD DOWEL M8 x 25mm            | 8   |
| В  | <             | CB SCREW M3.5 x 16mm            | 36  |
| С  |               | CB SCREW M4 x 38mm              | 24  |
| D  | 00000000      | CSK CAP WOOD M6 x 50mm          | 4   |
| Е  | ()1111111     | HANDLE SCREW M4 x 19mm          | 6   |
| F  | (##### @      | HANDLE SCREW M4 x 30mm & WASHER | 12  |
| G  | <b>A</b>      | CAM NUT 15MM                    | 16  |
| н  | at the second | CAM BOLT                        | 16  |
| Ι  | ⊜             | CAM CAP                         | 16  |
| J  |               | HANDLE                          | 3   |
| к  | $\langle$     | L KEY                           | 1   |
| L  |               | NAIL 5/8                        | 30  |
| М  | E CEDER       | DRAWER SLIDE 14"                | 3   |
| N  |               | DRAWER SLIDE 14"                | 3   |
| 0  |               | 3MM PVH                         | 1   |