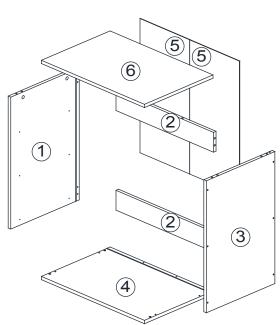

### PARTS LIST

| NO |     | _ | PARTS | _ |    | QTY   |
|----|-----|---|-------|---|----|-------|
| 1  | 600 | Х | 399   | Х | 15 | 1 PC  |
| 2  | 568 | Х | 90    | Х | 15 | 2 PCS |
| 3  | 600 | Х | 399   | Х | 15 | 1 PC  |
| 4  | 600 | Х | 400   | Х | 15 | 1 PC  |
| 5  | 610 | Х | 289   | Х | 3  | 2 PCS |
| 6  | 600 | Х | 400   | Х | 15 | 1 PC  |
| 7  | 785 | Х | 402   | Х | 19 | 2 PCS |
| 8  | 563 | Х | 195   | Х | 30 | 3 PCS |
| 9  | 350 | Х | 130   | Х | 15 | 6 PCS |
| 10 | 513 | Х | 130   | Х | 15 | 3 PCS |
| 11 | 542 | Х | 350   | Х | 3  | 3 PCS |