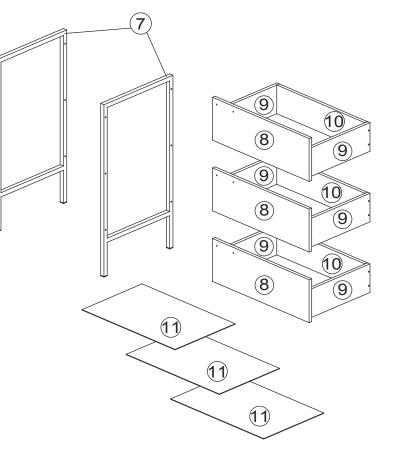

### PARTS LIST

| NO |     | _ | PARTS | _ |    | QTY   |
|----|-----|---|-------|---|----|-------|
| 1  | 600 | Х | 399   | Х | 15 | 1 PC  |
| 2  | 568 | Х | 90    | Х | 15 | 2 PCS |
| 3  | 600 | Х | 399   | Х | 15 | 1 PC  |
| 4  | 600 | Х | 400   | Х | 15 | 1 PC  |
| 5  | 610 | Х | 289   | Х | 3  | 2 PCS |
| 6  | 600 | Х | 400   | Х | 15 | 1 PC  |
| 7  | 785 | Х | 402   | Х | 19 | 2 PCS |
| 8  | 563 | Х | 195   | Х | 30 | 3 PCS |
| 9  | 350 | Х | 130   | Х | 15 | 6 PCS |
| 10 | 513 | Х | 130   | Х | 15 | 3 PCS |
| 11 | 542 | Х | 350   | Х | 3  | 3 PCS |