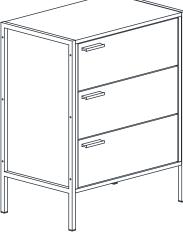

# HOXTON 3 DRAWER CHEST ASSEMBLY INSTRUCTIONS



# IMPORTANT PLEASE READ BEFORE YOU CONTINUE FURTHER

#### WARNING AND INSTRUCTIONS

- PLEASE KEEP THE ORIGINAL PACKAGING UNTIL THE ITEM IS FULLY ASSEMBLED AND IN PLACE. IN THE UNLIKELY EVENT THAT YOU NEED TO RETURN YOUR PRODUCT, IT MUST BE RETURNED IN ITS ORIGINAL PACKAGING TO AVOID FURTHER DAMAGE. FAILURE TO COMPLY TO THESE PROCEDURES, NO RETURN'S WILL BE ACCEPTED.
- IMPORTANT: RETAIN THESE INSTRUCTIONS FOR FUTURE REFERENCE.
- DUE TO THE SIZE OF THIS PRODUCT WE RECOMMEND THAT IT IS ASSEMBLED IN THE ROOM INTENDED FOR USE.
- WHEN YOU ARE READY TO START, MAKE SURE THAT YOU HAVE THE RIGHT TOOLS, PLENTY OF SPACE AND A CLEAN, DRY AREA FOR ASSEMBLY.
- UNWRAP ALL PACKAGING MATERIALS AND PLACE THE COMPONENTS ON TOP OF THE CARTON BOX OR ON A CLEAN FLOOR TO PREVENT IT FROM SCRATCHING.
- CHECK THE