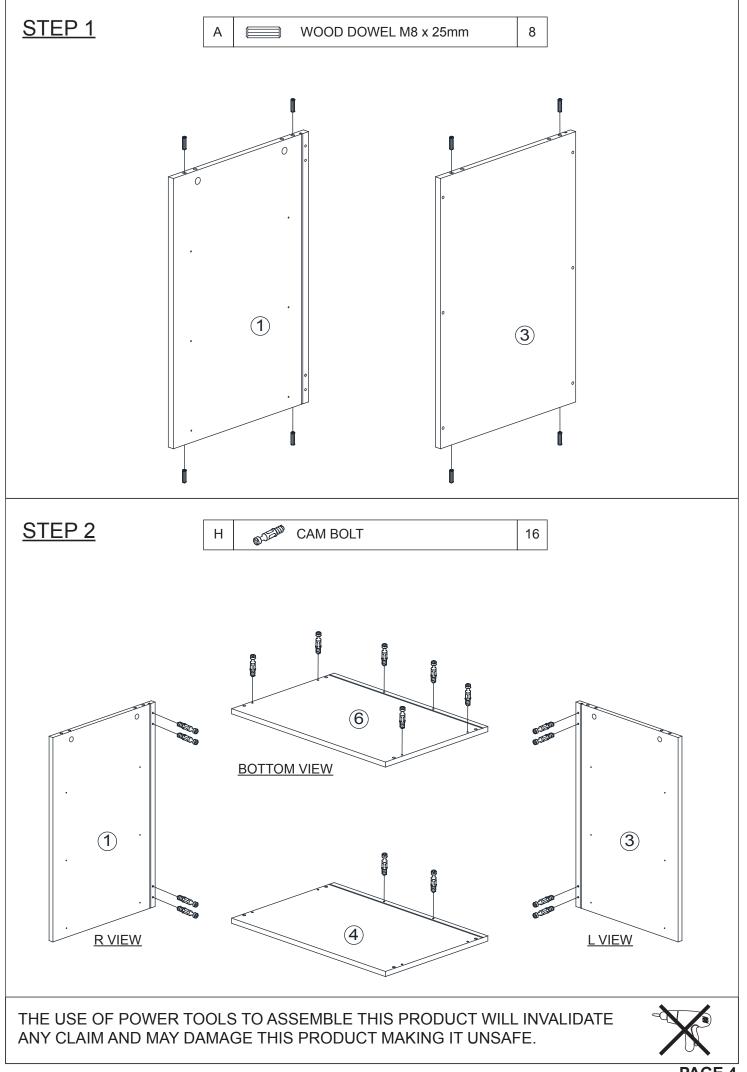

## HARDWARE LIST

| NO |               | DESCRIPTION                     | QTY |
|----|---------------|---------------------------------|-----|
| А  |               | WOOD DOWEL M8 x 25mm            | 8   |
| В  | <             | CB SCREW M3.5 x 16mm            | 36  |
| С  |               | CB SCREW M4 x 38mm              | 24  |
| D  | 00000000      | CSK CAP WOOD M6 x 50mm          | 4   |
| Е  | ()1111111     | HANDLE SCREW M4 x 19mm          | 6   |
| F  | (##### @      | HANDLE SCREW M4 x 30mm & WASHER | 12  |
| G  | <b>A</b>      | CAM NUT 15MM                    | 16  |
| н  | at the second | CAM BOLT                        | 16  |
| Ι  | ⊜             | CAM CAP                         | 16  |
| J  |               | HANDLE                          | 3   |
| к  | $\langle$     | L KEY                           | 1   |
| L  |               | NAIL 5/8                        | 30  |
| М  | E CEDER       | DRAWER SLIDE 14"                | 3   |
| N  |               | DRAWER SLIDE 14"                | 3   |
| 0  |               | 3MM PVH                         | 1   |

THE USE OF POWER TOOLS TO ASSEMBLE THIS PRODUCT WILL INVALIDATE ANY CLAIM AND MAY DAMAGE THIS PRODUCT MAKING IT UNSAFE.

PAGE 4

PAGE 5

**PAGE 12**