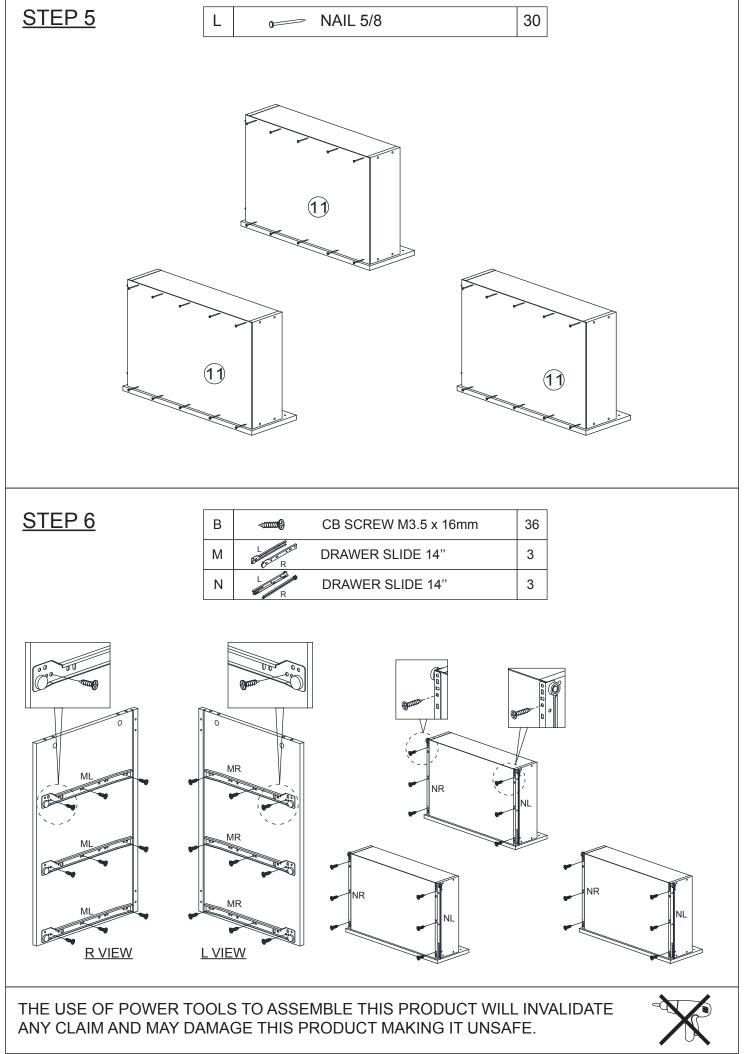

## HARDWARE LIST

| NO |               | DESCRIPTION                     | QTY |
|----|---------------|---------------------------------|-----|
| А  |               | WOOD DOWEL M8 x 25mm            | 8   |
| В  | <             | CB SCREW M3.5 x 16mm            | 36  |
| С  |               | CB SCREW M4 x 38mm              | 24  |
| D  | 00000000      | CSK CAP WOOD M6 x 50mm          | 4   |
| Е  | ()1111111     | HANDLE SCREW M4 x 19mm          | 6   |
| F  | (##### @      | HANDLE SCREW M4 x 30mm & WASHER | 12  |
| G  | <b>A</b>      | CAM NUT 15MM                    | 16  |
| н  | at the second | CAM BOLT                        | 16  |
| Ι  | ⊜             | CAM CAP                         | 16  |
| J  |               | HANDLE                          | 3   |
| к  | $\langle$     | L KEY                           | 1   |
| L  |               | NAIL 5/8                        | 30  |
| М  | E CEDER       | DRAWER SLIDE 14"                | 3   |
| N  |               | DRAWER SLIDE 14"                | 3   |
| 0  |               | 3MM PVH                         | 1   |

THE USE OF POWER TOOLS TO ASSEMBLE THIS PRODUCT WILL INVALIDATE ANY CLAIM AND MAY DAMAGE THIS PRODUCT MAKING IT UNSAFE.

PAGE 4

PAGE 5

**PAGE 12**