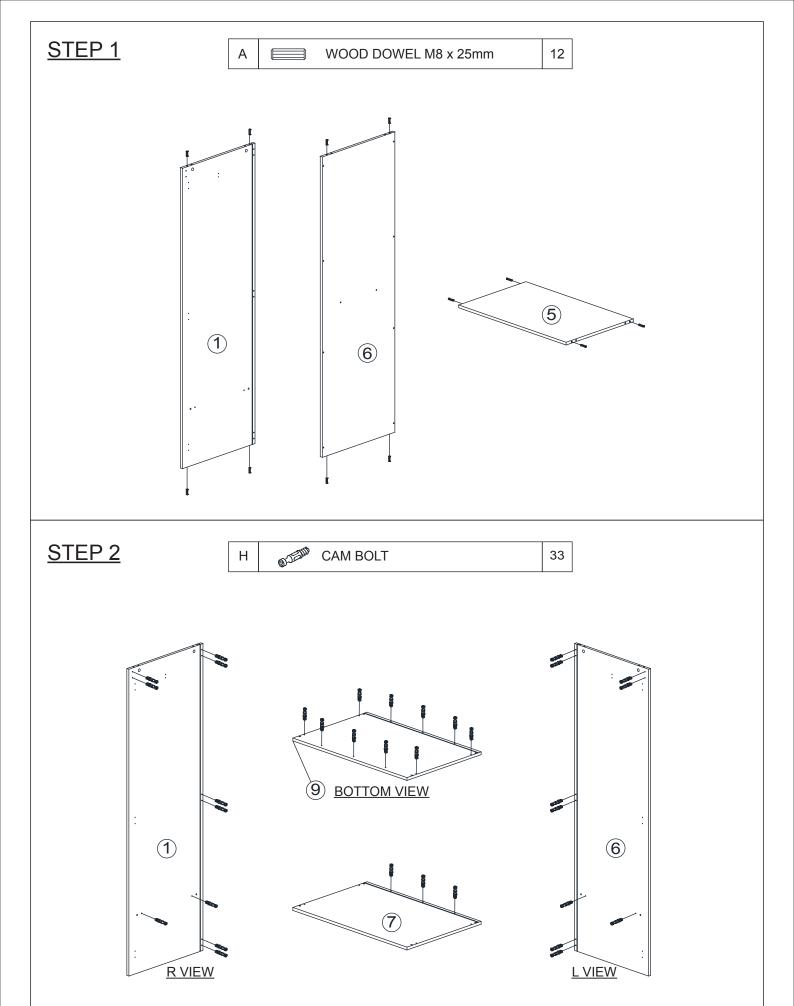

#### HARDWARE LIST

| NO |                                                              | DESCRIPTION                     | QTY |
|----|--------------------------------------------------------------|---------------------------------|-----|
| Α  |                                                              | WOOD DOWEL M8 x 25mm            | 12  |
| В  | < <b>@###</b>                                                | CB SCREW M3.5 x 16mm            | 32  |
| С  | <@                                                           | CSK CAP WOOD M6 x 50mm          | 4   |
| D  | ( 11111111                                                   | HANDLE SCREW M4 x 19mm          | 4   |
| Е  |                                                              | HANDLE SCREW M4 x 30mm & WASHER | 20  |
| F  |                                                              | L KEY                           | 1   |
| G  | <b>W</b>                                                     | CAM NUT 15MM                    | 33  |
| Н  | OT TEMP                                                      | CAM BOLT                        | 33  |
| I  | 0                                                            | CAM CAP                         | 33  |
| J  |                                                              | HANDLE                          | 2   |
| К  |                                                              | HINGES 7/8                      | 6   |
| L  | Ø                                                            | V BRACKET                       | 2   |
| М  | <amm@< td=""><td>CB SCREW M3.5 x 12mm</td><td>8</td></amm@<> | CB SCREW M3.5 x 12mm            | 8   |
| N  | Î                                                            | METAL ADJUST LEG                | 1   |
| 0  |                                                              | 3MM PVH                         | 1   |
| Р  |                                                              | CHROME PIPE                     | 1   |