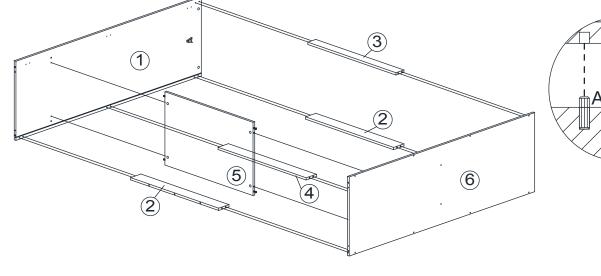

| WASHER               | 4 |









R VIEW



**L VIEW** 

## STEP 5

| В | <b>√1111</b> (B) | CB SCREW M3.5 x 16mm | 12 |
|---|------------------|----------------------|----|
| K |                  | HINGES 7/8           | 6  |



## STEP 6

| D | HANDLE SCREW M4 x 19mm | 4 |
|---|------------------------|---|
| J | HANDLE                 | 2 |









## STEP 8

| С | < <u></u> @ | CSK CAP WOOD M6 x 50mm | 4 |
|---|-------------|------------------------|---|
| F |             | L KEY                  | 1 |
| I |             | CAM CAP                | 3 |





## STEP 9





STEP 10















- 4. Add safety strap (X), washer (Z) using  $3.5 \times 16 \text{mm}$  screw (V) to back of cabinet.
- 5. Finally, attach safety strap (X) and washer (Z) using 4 x 38mm screw (W) to the wall.