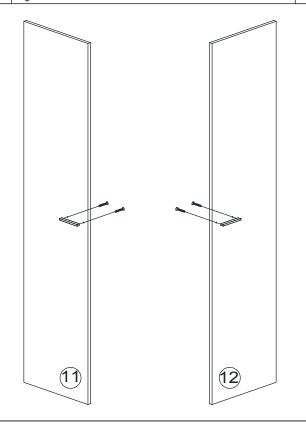

## STEP 5

| В | <b>√1111</b> (B) | CB SCREW M3.5 x 16mm | 12 |
|---|------------------|----------------------|----|
| K |                  | HINGES 7/8           | 6  |