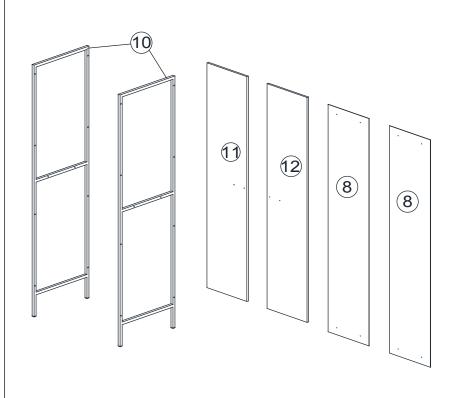

### PARTS LIST

| NO | PARTS |   | QTY |   |    |       |
|----|-------|---|-----|---|----|-------|
| 1  | 1618  | Х | 519 | Х | 15 | 1 PC  |
| 2  | 768   | Х | 90  | Х | 15 | 2 PCS |
| 3  | 769   | Х | 70  | Х | 15 | 1 PC  |
| 4  | 768   | Х | 90  | Х | 15 | 1 PC  |
| 5  | 769   | Χ | 481 | Х | 15 | 1 PC  |
| 6  | 1618  | Χ | 519 | Χ | 15 | 1 PC  |
| 7  | 800   | Х | 520 | Х | 15 | 1 PC  |
| 8  | 1628  | Х | 389 | Х | 3  | 2PCS  |
| 9  | 800   | Χ | 520 | Х | 15 | 1 PC  |
| 10 | 1804  | Χ | 522 | Х | 19 | 2 PCS |
| 11 | 1610  | Х | 380 | Х | 15 | 1 PC  |
| 12 | 1610  | Х | 380 | Х | 15 | 1 PC  |