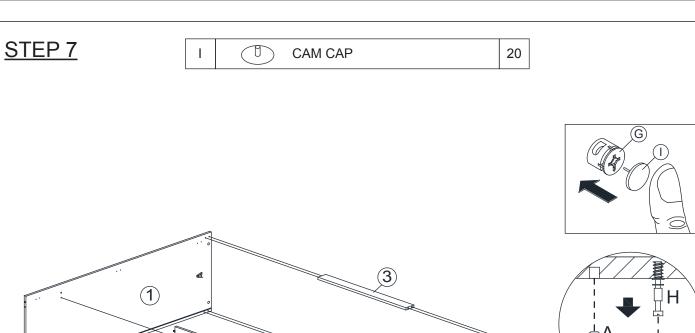

Use a flat blade screwdriver to tighten the cam nuts. A quarter turn clockwise is all that is needed.

## This is how a cam nut works .......

The head of the cam bolt goes into the open mouth of the cam nut. You then turn the cam nut so it tightens over the bolt.