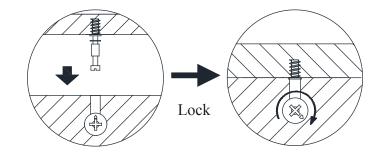

Use a flat blade screwdriver to tighten the cam nuts. A quarter turn clockwise is all that is needed.

## This is how a cam nut works .......

The head of the cam bolt goes into the open mouth of the cam nut. You then turn the cam nut so it tightens over the bolt.