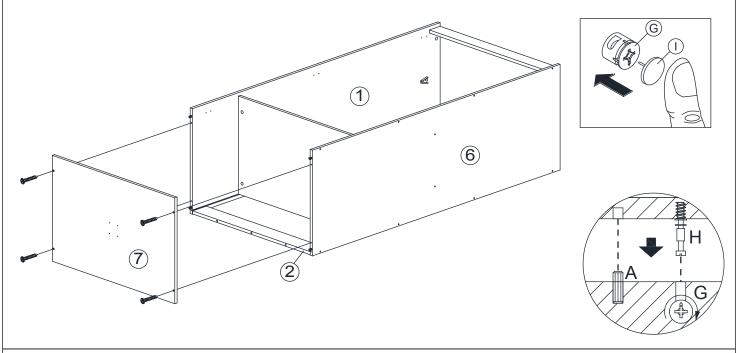

Use a flat blade screwdriver to tighten the cam nuts. A quarter turn clockwise is all that is needed.

## This is how a cam nut works .......

The head of the cam bolt goes into the open mouth of the cam nut. You then turn the cam nut so it tightens over the bolt.