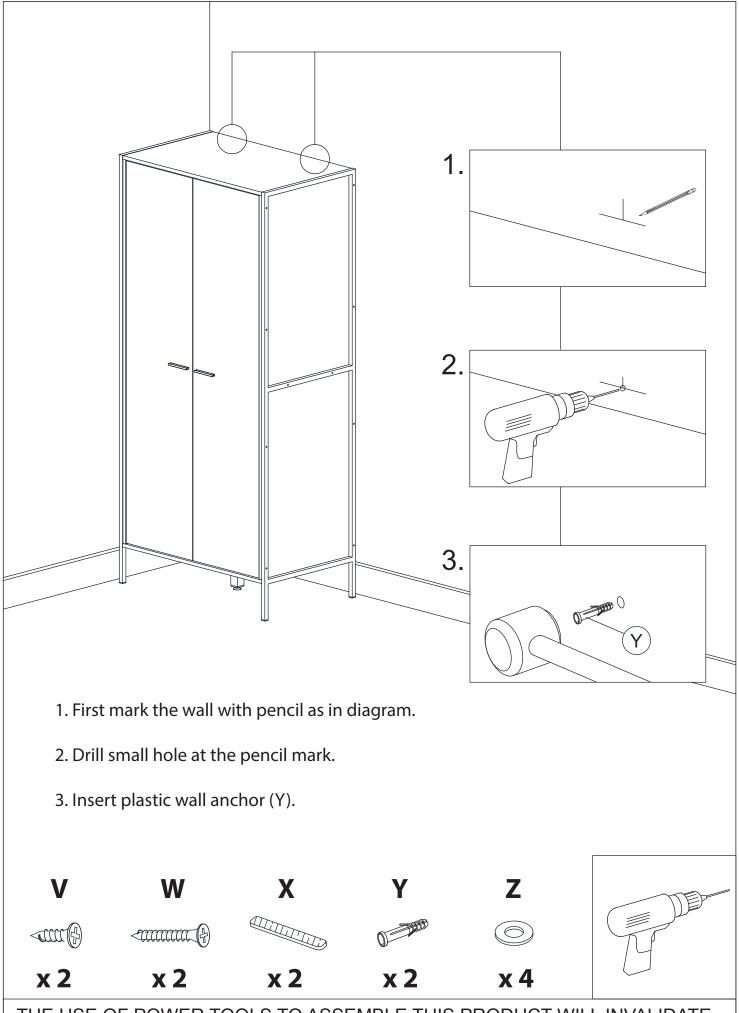

| V | <b>Bunn</b> s                                                                                                                                                                                                                                                                                                                                                                                                                                                                                                                                                                                                                                                                                                                                                                                                                                                                                                                                                                                                                                                                                                                                                                                                                                                                                                                                                                                                                                                                                                                                                                                                                                                                                                                                                                                                                                                                                                                                                                                                                                                                                                                 | CB SCREW M3.5 x 16mm | 2 |
|---|-------------------------------------------------------------------------------------------------------------------------------------------------------------------------------------------------------------------------------------------------------------------------------------------------------------------------------------------------------------------------------------------------------------------------------------------------------------------------------------------------------------------------------------------------------------------------------------------------------------------------------------------------------------------------------------------------------------------------------------------------------------------------------------------------------------------------------------------------------------------------------------------------------------------------------------------------------------------------------------------------------------------------------------------------------------------------------------------------------------------------------------------------------------------------------------------------------------------------------------------------------------------------------------------------------------------------------------------------------------------------------------------------------------------------------------------------------------------------------------------------------------------------------------------------------------------------------------------------------------------------------------------------------------------------------------------------------------------------------------------------------------------------------------------------------------------------------------------------------------------------------------------------------------------------------------------------------------------------------------------------------------------------------------------------------------------------------------------------------------------------------|----------------------|---|
| W | <b>Commune</b>                                                                                                                                                                                                                                                                                                                                                                                                                                                                                                                                                                                                                                                                                                                                                                                                                                                                                                                                                                                                                                                                                                                                                                                                                                                                                                                                                                                                                                                                                                                                                                                                                                                                                                                                                                                                                                                                                                                                                                                                                                                                                                                | CB SCREW M4 x 38mm   | 2 |
| Х |                                                                                                                                                                                                                                                                                                                                                                                                                                                                                                                                                                                                                                                                                                                                                                                                                                                                                                                                                                                                                                                                                                                                                                                                                                                                                                                                                                                                                                                                                                                                                                                                                                                                                                                                                                                                                                                                                                                                                                                                                                                                                                                               | SAFETY STRAP         | 2 |
| Υ | O PROPERTY OF THE PROPERTY OF | PLASTIC WALL ANCHOR  | 2 |
| Z | 0                                                                                                                                                                                                                                                                                                                                                                                                                                                                                                                                                                                                                                                                                                                                                                                                                                                                                                                                                                                                                                                                                                                                                                                                                                                                                                                                                                                                                                                                                                                                                                                                                                                                                                                                                                                                                                                                                                                                                                                                                                                                                                                             | WASHER               | 4 |