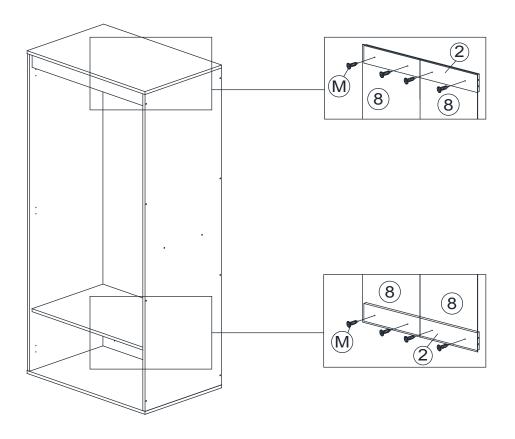

## STEP 5

| В | <b>√1111</b> (B) | CB SCREW M3.5 x 16mm | 12 |
|---|------------------|----------------------|----|
| K |                  | HINGES 7/8           | 6  |