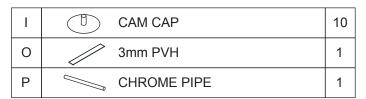

Use a flat blade screwdriver to tighten the cam nuts. A quarter turn clockwise is all that is needed.

## This is how a cam nut works .......

The head of the cam bolt goes into the open mouth of the cam nut. You then turn the cam nut so it tightens over the bolt.