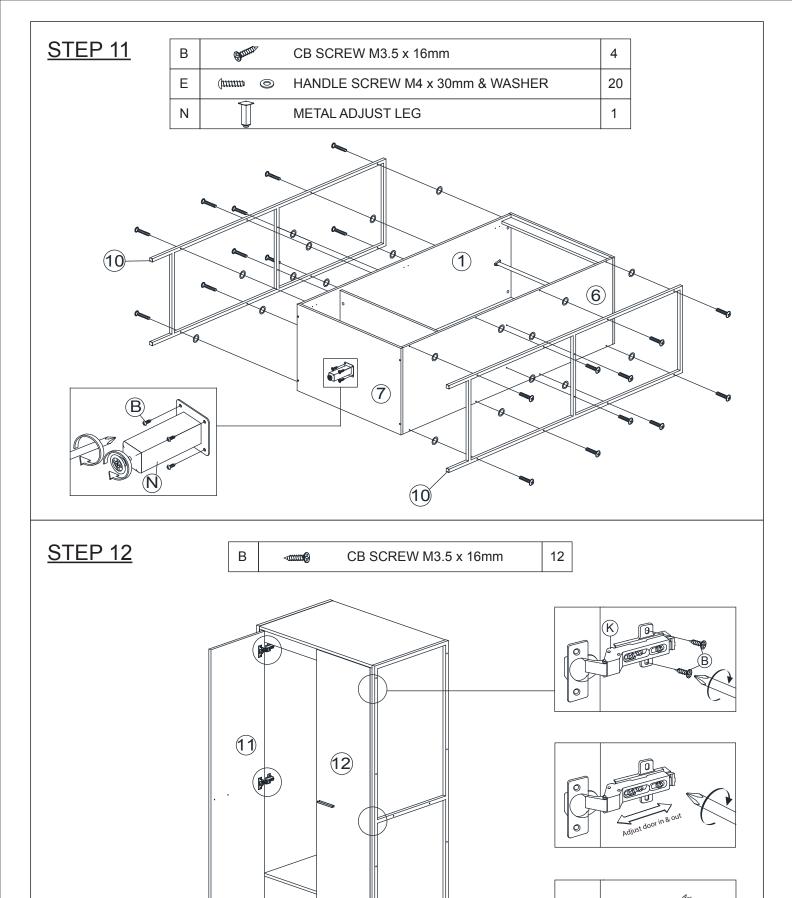

#### HARDWARE LIST

| NO |                                                              | DESCRIPTION                     | QTY |
|----|--------------------------------------------------------------|---------------------------------|-----|
| Α  |                                                              | WOOD DOWEL M8 x 25mm            | 12  |
| В  | < <b>@###</b>                                                | CB SCREW M3.5 x 16mm            | 32  |
| С  | <@                                                           | CSK CAP WOOD M6 x 50mm          | 4   |
| D  | ( 11111111                                                   | HANDLE SCREW M4 x 19mm          | 4   |
| Е  |                                                              | HANDLE SCREW M4 x 30mm & WASHER | 20  |
| F  |                                                              | L KEY                           | 1   |
| G  | <b>W</b>                                                     | CAM NUT 15MM                    | 33  |
| Н  | OT TEMP                                                      | CAM BOLT                        | 33  |
| I  | 0                                                            | CAM CAP                         | 33  |
| J  |                                                              | HANDLE                          | 2   |
| К  |                                                              | HINGES 7/8                      | 6   |
| L  | Ø                                                            | V BRACKET                       | 2   |
| М  | <amm@< td=""><td>CB SCREW M3.5 x 12mm</td><td>8</td></amm@<> | CB SCREW M3.5 x 12mm            | 8   |
| N  | Î                                                            | METAL ADJUST LEG                | 1   |
| 0  |                                                              | 3MM PVH                         | 1   |
| Р  |                                                              | CHROME PIPE                     | 1   |