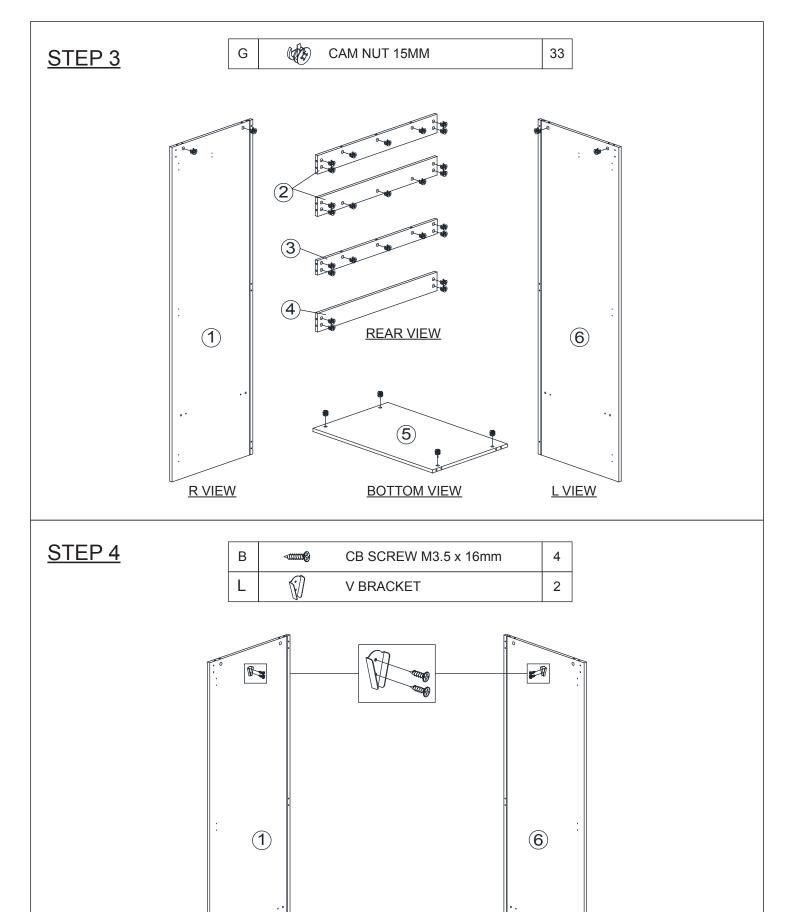

### PARTS LIST

| NO | PARTS |   | QTY |   |    |       |
|----|-------|---|-----|---|----|-------|
| 1  | 1618  | Х | 519 | Х | 15 | 1 PC  |
| 2  | 768   | Х | 90  | Х | 15 | 2 PCS |
| 3  | 769   | Х | 70  | Х | 15 | 1 PC  |
| 4  | 768   | Х | 90  | Х | 15 | 1 PC  |
| 5  | 769   | Χ | 481 | Х | 15 | 1 PC  |
| 6  | 1618  | Χ | 519 | Χ | 15 | 1 PC  |
| 7  | 800   | Х | 520 | Х | 15 | 1 PC  |
| 8  | 1628  | Х | 389 | Х | 3  | 2PCS  |
| 9  | 800   | Χ | 520 | Х | 15 | 1 PC  |
| 10 | 1804  | Χ | 522 | Х | 19 | 2 PCS |
| 11 | 1610  | Х | 380 | Х | 15 | 1 PC  |
| 12 | 1610  | Х | 380 | Х | 15 | 1 PC  |

#### HARDWARE LIST

| NO |                                                              | DESCRIPTION                     | QTY |
|----|--------------------------------------------------------------|---------------------------------|-----|
| Α  |                                                              | WOOD DOWEL M8 x 25mm            | 12  |
| В  | < <b>@###</b>                                                | CB SCREW M3.5 x 16mm            | 32  |
| С  | <@                                                           | CSK CAP WOOD M6 x 50mm          | 4   |
| D  | ( 11111111                                                   | HANDLE SCREW M4 x 19mm          | 4   |
| Е  |                                                              | HANDLE SCREW M4 x 30mm & WASHER | 20  |
| F  |                                                              | L KEY                           | 1   |
| G  | <b>W</b>                                                     | CAM NUT 15MM                    | 33  |
| Н  | OT TEMP                                                      | CAM BOLT                        | 33  |
| I  | 0                                                            | CAM CAP                         | 33  |
| J  |                                                              | HANDLE                          | 2   |
| К  |                                                              | HINGES 7/8                      | 6   |
| L  | Ø                                                            | V BRACKET                       | 2   |
| М  | <amm@< td=""><td>CB SCREW M3.5 x 12mm</td><td>8</td></amm@<> | CB SCREW M3.5 x 12mm            | 8   |
| N  | Î                                                            | METAL ADJUST LEG                | 1   |
| 0  |                                                              | 3MM PVH                         | 1   |
| Р  |                                                              | CHROME PIPE                     | 1   |