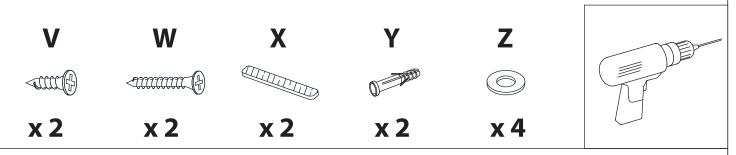

| V | <b>Bunn</b> s                                                                                                                                                                                                                                                                                                                                                                                                                                                                                                                                                                                                                                                                                                                                                                                                                                                                                                                                                                                                                                                                                                                                                                                                                                                                                                                                                                                                                                                                                                                                                                                                                                                                                                                                                                                                                                                                                                                                                                                                                                                                                                                 | CB SCREW M3.5 x 16mm | 2 |
|---|-------------------------------------------------------------------------------------------------------------------------------------------------------------------------------------------------------------------------------------------------------------------------------------------------------------------------------------------------------------------------------------------------------------------------------------------------------------------------------------------------------------------------------------------------------------------------------------------------------------------------------------------------------------------------------------------------------------------------------------------------------------------------------------------------------------------------------------------------------------------------------------------------------------------------------------------------------------------------------------------------------------------------------------------------------------------------------------------------------------------------------------------------------------------------------------------------------------------------------------------------------------------------------------------------------------------------------------------------------------------------------------------------------------------------------------------------------------------------------------------------------------------------------------------------------------------------------------------------------------------------------------------------------------------------------------------------------------------------------------------------------------------------------------------------------------------------------------------------------------------------------------------------------------------------------------------------------------------------------------------------------------------------------------------------------------------------------------------------------------------------------|----------------------|---|
| W | <b>Commune</b>                                                                                                                                                                                                                                                                                                                                                                                                                                                                                                                                                                                                                                                                                                                                                                                                                                                                                                                                                                                                                                                                                                                                                                                                                                                                                                                                                                                                                                                                                                                                                                                                                                                                                                                                                                                                                                                                                                                                                                                                                                                                                                                | CB SCREW M4 x 38mm   | 2 |
| Х |                                                                                                                                                                                                                                                                                                                                                                                                                                                                                                                                                                                                                                                                                                                                                                                                                                                                                                                                                                                                                                                                                                                                                                                                                                                                                                                                                                                                                                                                                                                                                                                                                                                                                                                                                                                                                                                                                                                                                                                                                                                                                                                               | SAFETY STRAP         | 2 |
| Υ | O PROPERTY OF THE PROPERTY OF | PLASTIC WALL ANCHOR  | 2 |
| Z | 0                                                                                                                                                                                                                                                                                                                                                                                                                                                                                                                                                                                                                                                                                                                                                                                                                                                                                                                                                                                                                                                                                                                                                                                                                                                                                                                                                                                                                                                                                                                                                                                                                                                                                                                                                                                                                                                                                                                                                                                                                                                                                                                             | WASHER               | 4 |