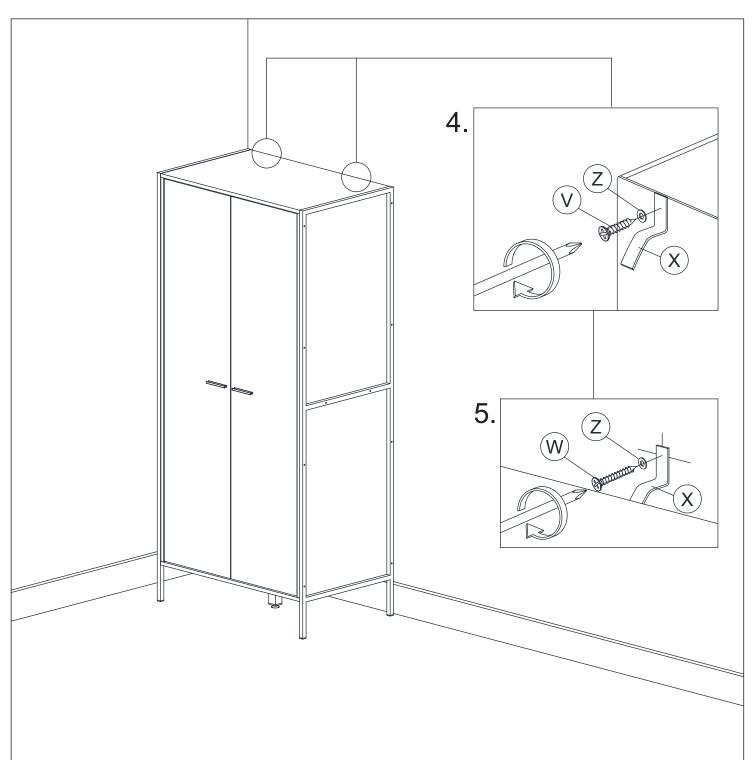

| V | <b>Bunn</b> s                                                                                                                                                                                                                                                                                                                                                                                                                                                                                                                                                                                                                                                                                                                                                                                                                                                                                                                                                                                                                                                                                                                                                                                                                                                                                                                                                                                                                                                                                                                                                                                                                                                                                                                                                                                                                                                                                                                                                                                                                                                                                                                 | CB SCREW M3.5 x 16mm | 2 |
|---|-------------------------------------------------------------------------------------------------------------------------------------------------------------------------------------------------------------------------------------------------------------------------------------------------------------------------------------------------------------------------------------------------------------------------------------------------------------------------------------------------------------------------------------------------------------------------------------------------------------------------------------------------------------------------------------------------------------------------------------------------------------------------------------------------------------------------------------------------------------------------------------------------------------------------------------------------------------------------------------------------------------------------------------------------------------------------------------------------------------------------------------------------------------------------------------------------------------------------------------------------------------------------------------------------------------------------------------------------------------------------------------------------------------------------------------------------------------------------------------------------------------------------------------------------------------------------------------------------------------------------------------------------------------------------------------------------------------------------------------------------------------------------------------------------------------------------------------------------------------------------------------------------------------------------------------------------------------------------------------------------------------------------------------------------------------------------------------------------------------------------------|----------------------|---|
| W | <b>Commune</b>                                                                                                                                                                                                                                                                                                                                                                                                                                                                                                                                                                                                                                                                                                                                                                                                                                                                                                                                                                                                                                                                                                                                                                                                                                                                                                                                                                                                                                                                                                                                                                                                                                                                                                                                                                                                                                                                                                                                                                                                                                                                                                                | CB SCREW M4 x 38mm   | 2 |
| Х |                                                                                                                                                                                                                                                                                                                                                                                                                                                                                                                                                                                                                                                                                                                                                                                                                                                                                                                                                                                                                                                                                                                                                                                                                                                                                                                                                                                                                                                                                                                                                                                                                                                                                                                                                                                                                                                                                                                                                                                                                                                                                                                               | SAFETY STRAP         | 2 |
| Υ | O PROPERTY OF THE PROPERTY OF | PLASTIC WALL ANCHOR  | 2 |
| Z | 0                                                                                                                                                                                                                                                                                                                                                                                                                                                                                                                                                                                                                                                                                                                                                                                                                                                                                                                                                                                                                                                                                                                                                                                                                                                                                                                                                                                                                                                                                                                                                                                                                                                                                                                                                                                                                                                                                                                                                                                                                                                                                                                             | WASHER               | 4 |

## STEP 9

STEP 10

- 4. Add safety strap (X), washer (Z) using  $3.5 \times 16 \text{mm}$  screw (V) to back of cabinet.
- 5. Finally, attach safety strap (X) and washer (Z) using 4 x 38mm screw (W) to the wall.