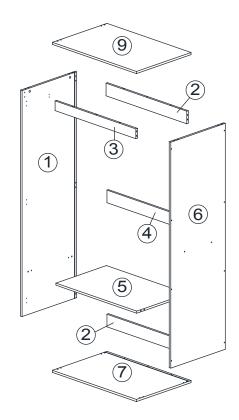

### PARTS LIST

| NO | PARTS |   | QTY |   |    |       |
|----|-------|---|-----|---|----|-------|
| 1  | 1618  | Х | 519 | Х | 15 | 1 PC  |
| 2  | 768   | Х | 90  | Х | 15 | 2 PCS |
| 3  | 769   | Х | 70  | Х | 15 | 1 PC  |
| 4  | 768   | Х | 90  | Х | 15 | 1 PC  |
| 5  | 769   | Χ | 481 | Х | 15 | 1 PC  |
| 6  | 1618  | Χ | 519 | Χ | 15 | 1 PC  |
| 7  | 800   | Х | 520 | Х | 15 | 1 PC  |
| 8  | 1628  | Х | 389 | Х | 3  | 2PCS  |
| 9  | 800   | Χ | 520 | Х | 15 | 1 PC  |
| 10 | 1804  | Χ | 522 | Х | 19 | 2 PCS |
| 11 | 1610  | Х | 380 | Х | 15 | 1 PC  |
| 12 | 1610  | Х | 380 | Х | 15 | 1 PC  |