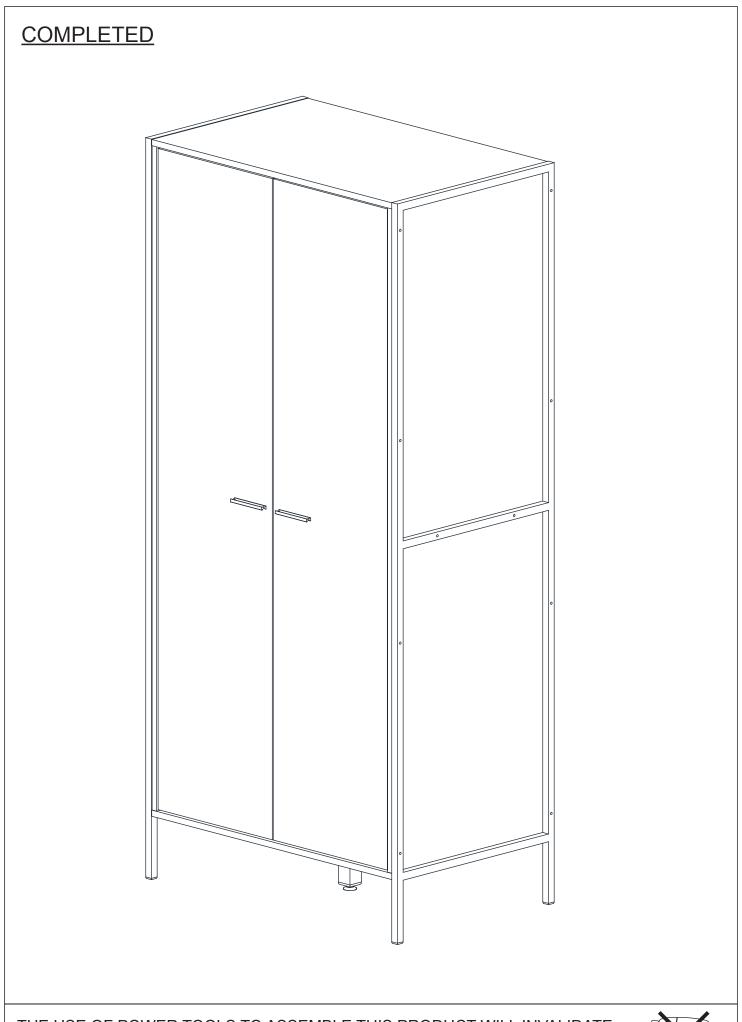

# HOXTON 2 DOOR WARDROBE ASSEMBLY INSTRUCTIONS

PLEASE READ BEFORE YOU CONTINUE FURTHER