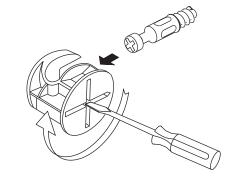

Use a flat blade screwdriver to tighten the cam nuts. A quarter turn clockwise is all that is needed.

## This is how a cam nut works .......

The head of the cam bolt goes into the open mouth of the cam nut. You then turn the cam nut so it tightens over the bolt.