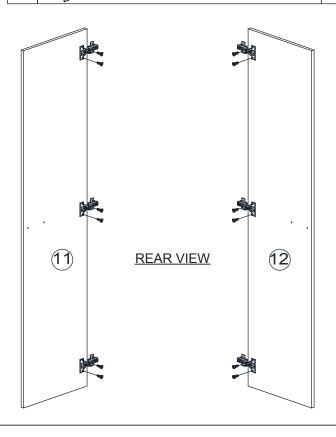

### PARTS LIST

| NO | PARTS |   | QTY |   |    |       |
|----|-------|---|-----|---|----|-------|
| 1  | 1618  | Х | 519 | Х | 15 | 1 PC  |
| 2  | 768   | Х | 90  | Х | 15 | 2 PCS |
| 3  | 769   | Х | 70  | Х | 15 | 1 PC  |
| 4  | 768   | Х | 90  | Х | 15 | 1 PC  |
| 5  | 769   | Χ | 481 | Х | 15 | 1 PC  |
| 6  | 1618  | Χ | 519 | Χ | 15 | 1 PC  |
| 7  | 800   | Х | 520 | Х | 15 | 1 PC  |
| 8  | 1628  | Х | 389 | Х | 3  | 2PCS  |
| 9  | 800   | Χ | 520 | Х | 15 | 1 PC  |
| 10 | 1804  | Χ | 522 | Х | 19 | 2 PCS |
| 11 | 1610  | Х | 380 | Х | 15 | 1 PC  |
| 12 | 1610  | Х | 380 | Х | 15 | 1 PC  |