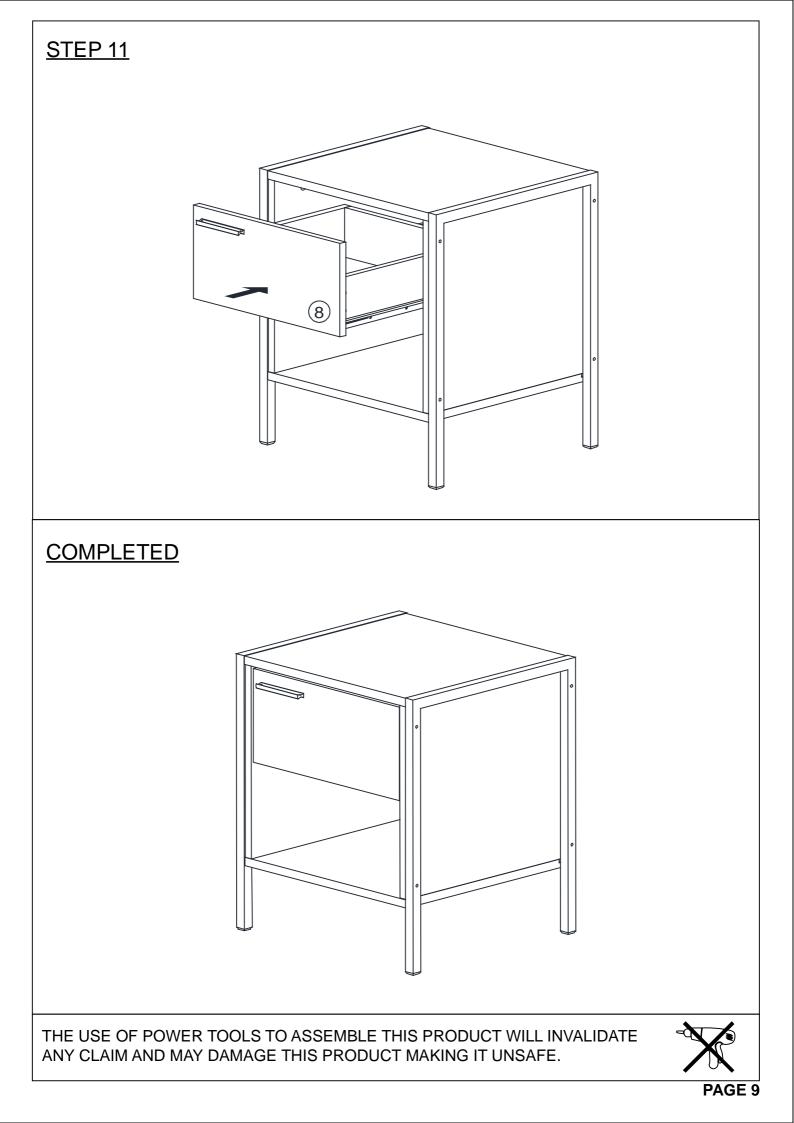

### HARDWARE LIST

|    |                               |                                 | -   |
|----|-------------------------------|---------------------------------|-----|
| NO |                               | DESCRIPTION                     | QTY |
| А  |                               | WOOD DOWEL M8 x 25mm            | 8   |
| В  | <ul> <li>40000 (S)</li> </ul> | CB SCREW M3.5 x 16mm            | 12  |
| С  |                               | CB SCREW M4 x 38mm              | 8   |
| D  | <                             | CSK CAP WOOD M6 x 50mm          | 4   |
| Е  | (                             | HANDLE SCREW M4 x 19mm & WASHER | 2   |
| F  | (#####)                       | HANDLE SCREW M4 x 30mm & WASHER | 8   |
| G  | Ś                             | CAM NUT 15MM                    | 8   |
| н  | OTEN.                         | CAM BOLT                        | 8   |
| I  | Θ                             | CAM CAP                         | 8   |
| J  |                               | HANDLE                          | 1   |
| к  |                               | L KEY                           | 1   |
| L  |                               | NAIL 5/8                        | 8   |
| М  | L                             | DRAWER SLIDE 14"                | 1   |
| N  | L R                           | DRAWER SLIDE 14"                | 1   |