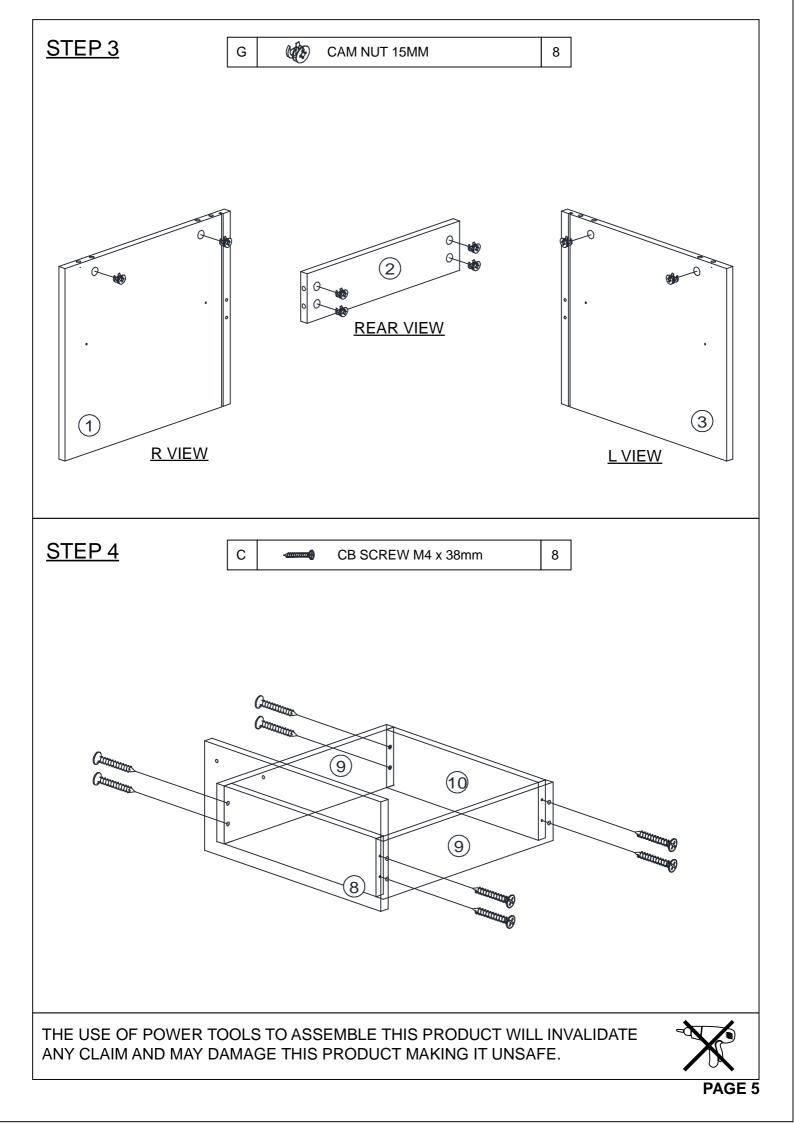

### HARDWARE LIST

|    |                               |                                 | -   |
|----|-------------------------------|---------------------------------|-----|
| NO |                               | DESCRIPTION                     | QTY |
| А  |                               | WOOD DOWEL M8 x 25mm            | 8   |
| В  | <ul> <li>40000 (S)</li> </ul> | CB SCREW M3.5 x 16mm            | 12  |
| С  |                               | CB SCREW M4 x 38mm              | 8   |
| D  | <                             | CSK CAP WOOD M6 x 50mm          | 4   |
| Е  | (                             | HANDLE SCREW M4 x 19mm & WASHER | 2   |
| F  | (#####)                       | HANDLE SCREW M4 x 30mm & WASHER | 8   |
| G  | Ś                             | CAM NUT 15MM                    | 8   |
| н  | OTEN.                         | CAM BOLT                        | 8   |
| I  | Θ                             | CAM CAP                         | 8   |
| J  |                               | HANDLE                          | 1   |
| к  |                               | L KEY                           | 1   |
| L  |                               | NAIL 5/8                        | 8   |
| М  | L                             | DRAWER SLIDE 14"                | 1   |
| N  | L R                           | DRAWER SLIDE 14"                | 1   |