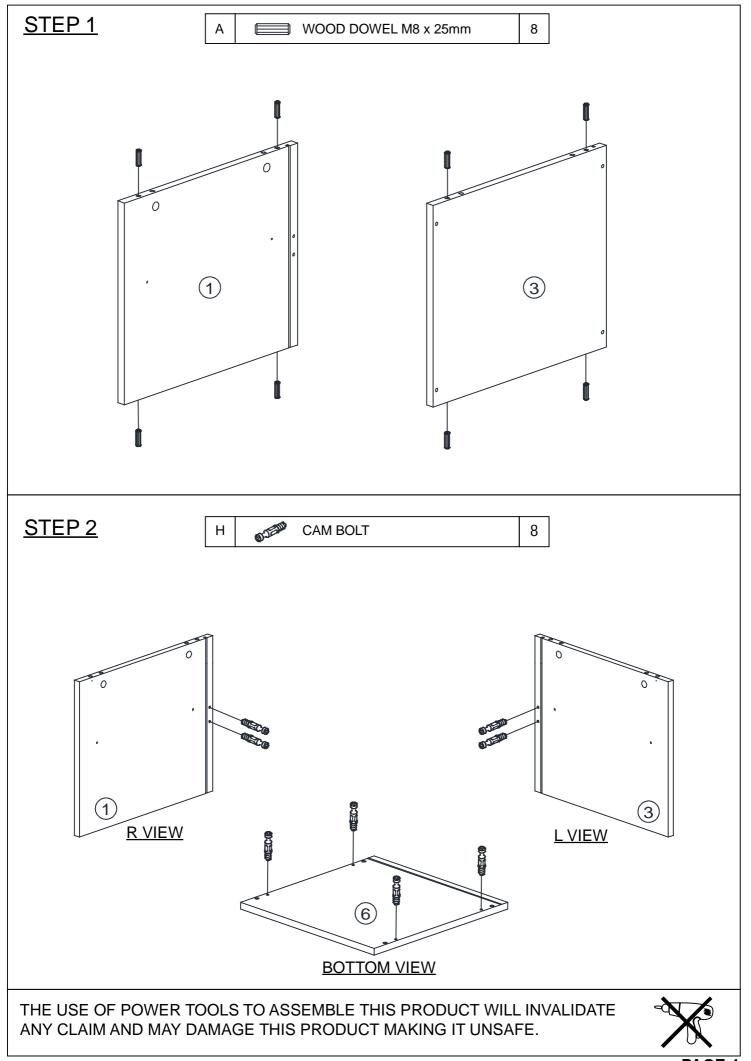

### HARDWARE LIST

|    |                               |                                 | -   |
|----|-------------------------------|---------------------------------|-----|
| NO |                               | DESCRIPTION                     | QTY |
| А  |                               | WOOD DOWEL M8 x 25mm            | 8   |
| В  | <ul> <li>40000 (S)</li> </ul> | CB SCREW M3.5 x 16mm            | 12  |
| С  |                               | CB SCREW M4 x 38mm              | 8   |
| D  | <                             | CSK CAP WOOD M6 x 50mm          | 4   |
| Е  | (                             | HANDLE SCREW M4 x 19mm & WASHER | 2   |
| F  | (#####)                       | HANDLE SCREW M4 x 30mm & WASHER | 8   |
| G  | Ś                             | CAM NUT 15MM                    | 8   |
| н  | OTEN.                         | CAM BOLT                        | 8   |
| I  | Θ                             | CAM CAP                         | 8   |
| J  |                               | HANDLE                          | 1   |
| к  |                               | L KEY                           | 1   |
| L  |                               | NAIL 5/8                        | 8   |
| М  | L                             | DRAWER SLIDE 14"                | 1   |
| N  | L R                           | DRAWER SLIDE 14"                | 1   |