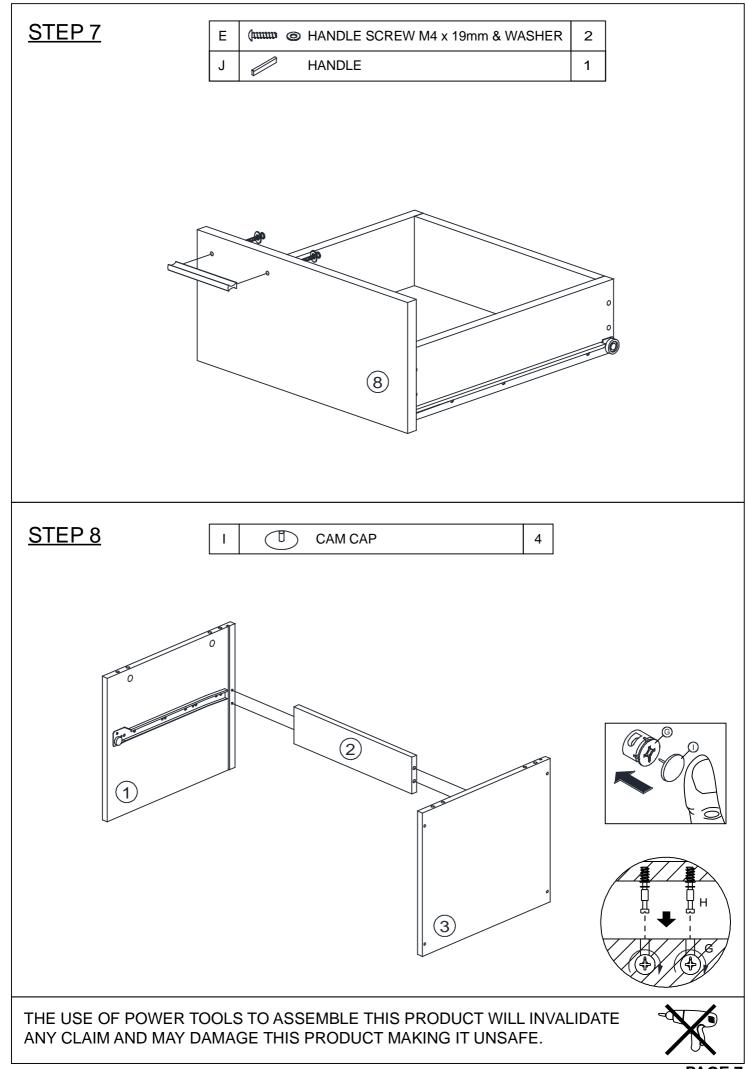

### HARDWARE LIST

|    |                               |                                 | -   |
|----|-------------------------------|---------------------------------|-----|
| NO |                               | DESCRIPTION                     | QTY |
| А  |                               | WOOD DOWEL M8 x 25mm            | 8   |
| В  | <ul> <li>40000 (S)</li> </ul> | CB SCREW M3.5 x 16mm            | 12  |
| С  |                               | CB SCREW M4 x 38mm              | 8   |
| D  | <                             | CSK CAP WOOD M6 x 50mm          | 4   |
| Е  | (                             | HANDLE SCREW M4 x 19mm & WASHER | 2   |
| F  | (#####)                       | HANDLE SCREW M4 x 30mm & WASHER | 8   |
| G  | Ś                             | CAM NUT 15MM                    | 8   |
| н  | OTEN.                         | CAM BOLT                        | 8   |
| I  | Θ                             | CAM CAP                         | 8   |
| J  |                               | HANDLE                          | 1   |
| к  |                               | L KEY                           | 1   |
| L  |                               | NAIL 5/8                        | 8   |
| М  | L                             | DRAWER SLIDE 14"                | 1   |
| N  | L R                           | DRAWER SLIDE 14"                | 1   |