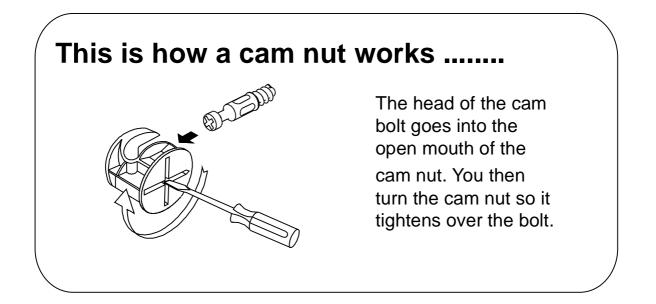

(Tools not provided)

Use a flat blade screwdriver to tighten the cam nuts. A quarter turn clockwise is all that is needed.

TWO PERSONS REQIURED TO ASSEMBLE THIS PRODUCT

- 1. Please check that you have all the parts listed before you start assembling. If you do find that something is missing, do not continue assembly. Please contact your supplier immediately.
- 2. Lay out all of the components on a soft surface as if you were preparing to do a jigsaw puzzle.
- 3. Separate and identify each component from the hardware pack and rest each one in its proper location before fastening.