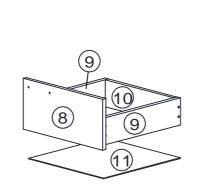

## PARTS LIST

| NO |     |   | PARTS |   |    | QTY   |
|----|-----|---|-------|---|----|-------|
| 1  | 350 | Х | 399   | Х | 15 | 1 PC  |
| 2  | 368 | Х | 90    | Х | 15 | 1 PC  |
| 3  | 350 | Х | 399   | Х | 15 | 1 PC  |
| 4  | 400 | Х | 400   | Х | 15 | 1 PC  |
| 5  | 360 | Х | 379   | Х | 3  | 1 PC  |
| 6  | 400 | Х | 400   | Х | 15 | 1 PC  |
| 7  | 500 | Х | 402   | Х | 19 | 2 PCS |
| 8  | 363 | Х | 170   | Х | 30 | 1 PC  |
| 9  | 350 | Х | 90    | Х | 15 | 2 PCS |
| 10 | 313 | Х | 90    | Х | 15 | 1 PC  |
| 11 | 342 | Х | 350   | Х | 3  | 1 PC  |