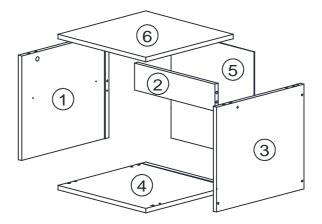

## PARTS LIST

| NO |     |   | PARTS |   |    | QTY   |
|----|-----|---|-------|---|----|-------|
| 1  | 350 | Х | 399   | Х | 15 | 1 PC  |
| 2  | 368 | Х | 90    | Х | 15 | 1 PC  |
| 3  | 350 | Х | 399   | Х | 15 | 1 PC  |
| 4  | 400 | Х | 400   | Х | 15 | 1 PC  |
| 5  | 360 | Х | 379   | Х | 3  | 1 PC  |
| 6  | 400 | Х | 400   | Х | 15 | 1 PC  |
| 7  | 500 | Х | 402   | Х | 19 | 2 PCS |
| 8  | 363 | Х | 170   | Х | 30 | 1 PC  |
| 9  | 350 | Х | 90    | Х | 15 | 2 PCS |
| 10 | 313 | Х | 90    | Х | 15 | 1 PC  |
| 11 | 342 | Х | 350   | Х | 3  | 1 PC  |