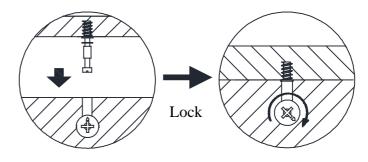

(Tools not provided)

Use a flat blade screwdriver to tighten the cam nuts. A quarter turn clockwise is all that is needed.

TWO PERSONS REQIURED TO ASSEMBLE THIS PRODUCT

- 1. Please check that you have all the parts listed before you start assembling. If you do find that something is missing, do not continue assembly. Please contact your supplier immediately.
- 2. Lay out all of the components on a soft surface as if you were preparing to do a jigsaw puzzle.
- 3. Separate and identify each component from the hardware pack and rest each one in its proper location before fastening.