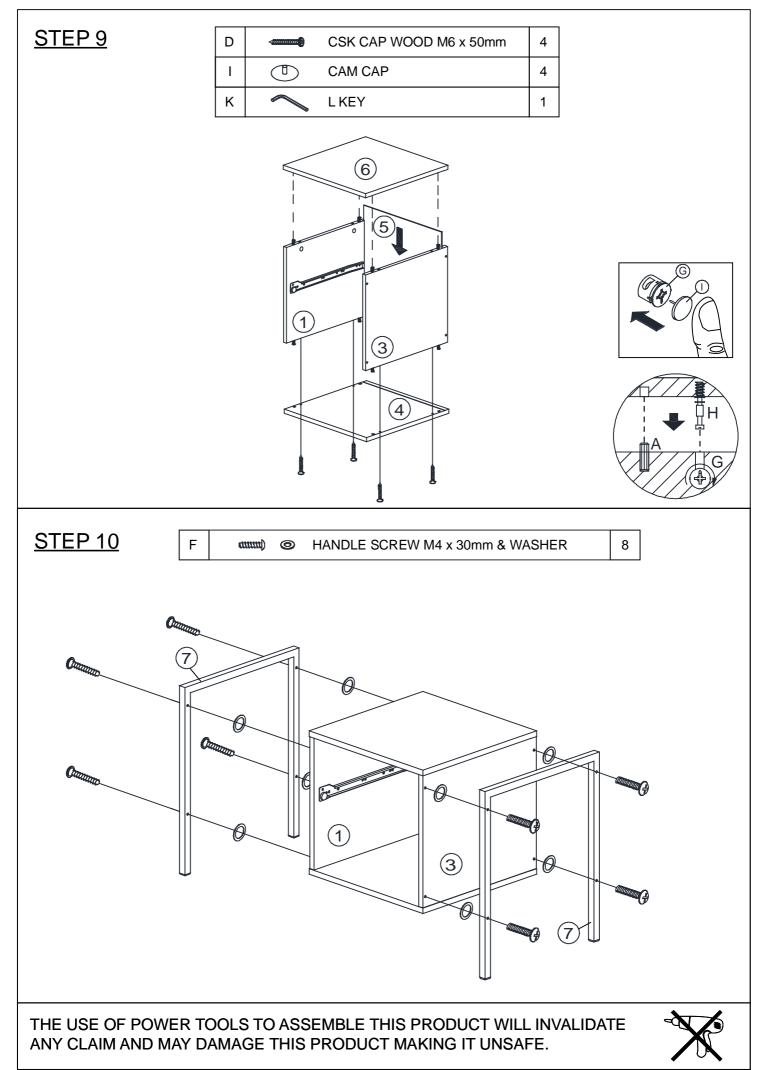

### HARDWARE LIST

|    |                               |                                 | -   |
|----|-------------------------------|---------------------------------|-----|
| NO |                               | DESCRIPTION                     | QTY |
| А  |                               | WOOD DOWEL M8 x 25mm            | 8   |
| В  | <ul> <li>40000 (S)</li> </ul> | CB SCREW M3.5 x 16mm            | 12  |
| С  |                               | CB SCREW M4 x 38mm              | 8   |
| D  | <                             | CSK CAP WOOD M6 x 50mm          | 4   |
| Е  | (                             | HANDLE SCREW M4 x 19mm & WASHER | 2   |
| F  | (#####)                       | HANDLE SCREW M4 x 30mm & WASHER | 8   |
| G  | Ś                             | CAM NUT 15MM                    | 8   |
| н  | OTEN.                         | CAM BOLT                        | 8   |
| I  | Θ                             | CAM CAP                         | 8   |
| J  |                               | HANDLE                          | 1   |
| к  |                               | L KEY                           | 1   |
| L  |                               | NAIL 5/8                        | 8   |
| М  | L                             | DRAWER SLIDE 14"                | 1   |
| N  | L R                           | DRAWER SLIDE 14"                | 1   |