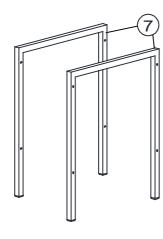

## PARTS LIST

| NO |     |   | PARTS |   |    | QTY   |
|----|-----|---|-------|---|----|-------|
| 1  | 350 | Х | 399   | Х | 15 | 1 PC  |
| 2  | 368 | Х | 90    | Х | 15 | 1 PC  |
| 3  | 350 | Х | 399   | Х | 15 | 1 PC  |
| 4  | 400 | Х | 400   | Х | 15 | 1 PC  |
| 5  | 360 | Х | 379   | Х | 3  | 1 PC  |
| 6  | 400 | Х | 400   | Х | 15 | 1 PC  |
| 7  | 500 | Х | 402   | Х | 19 | 2 PCS |
| 8  | 363 | Х | 170   | Х | 30 | 1 PC  |
| 9  | 350 | Х | 90    | Х | 15 | 2 PCS |
| 10 | 313 | Х | 90    | Х | 15 | 1 PC  |
| 11 | 342 | Х | 350   | Х | 3  | 1 PC  |