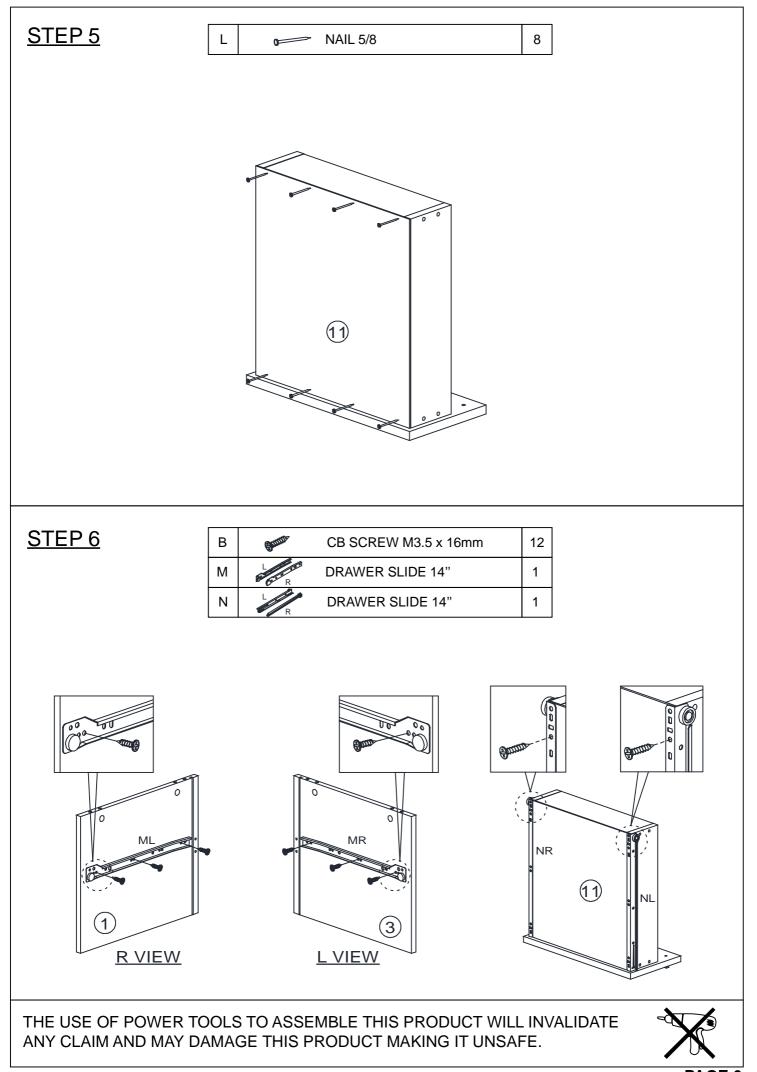

### HARDWARE LIST

|    |                               |                                 | -   |
|----|-------------------------------|---------------------------------|-----|
| NO |                               | DESCRIPTION                     | QTY |
| А  |                               | WOOD DOWEL M8 x 25mm            | 8   |
| В  | <ul> <li>40000 (S)</li> </ul> | CB SCREW M3.5 x 16mm            | 12  |
| С  |                               | CB SCREW M4 x 38mm              | 8   |
| D  | <                             | CSK CAP WOOD M6 x 50mm          | 4   |
| Е  | (                             | HANDLE SCREW M4 x 19mm & WASHER | 2   |
| F  | (#####)                       | HANDLE SCREW M4 x 30mm & WASHER | 8   |
| G  | Ś                             | CAM NUT 15MM                    | 8   |
| н  | OTEN.                         | CAM BOLT                        | 8   |
| I  | Θ                             | CAM CAP                         | 8   |
| J  |                               | HANDLE                          | 1   |
| к  |                               | L KEY                           | 1   |
| L  |                               | NAIL 5/8                        | 8   |
| М  | L                             | DRAWER SLIDE 14"                | 1   |
| N  | L R                           | DRAWER SLIDE 14"                | 1   |