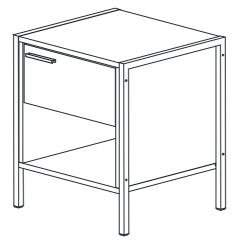

# HOXTON BEDSIDE CABINET ASSEMBLY INSTRUCTIONS



# IMPORTANT PLEASE READ BEFORE YOU CONTINUE FURTHER

#### WARNING AND INSTRUCTIONS

- PLEASE KEEP THE ORIGINAL PACKAGING UNTIL THE ITEM IS FULLY ASSEMBLED AND IN PLACE. IN THE UNLIKELY EVENT THAT YOU NEED TO RETURN YOUR PRODUCT, IT MUST BE RETURNED IN ITS ORIGINAL PACKAGING TO AVOID FURTHER DAMAGE. FAILURE TO COMPLY TO THESE PROCEDURES, NO RETURN'S WILL BE ACCEPTED.
- IMPORTANT: RETAIN THESE INSTRUCTIONS FOR FUTURE REFERENCE.
- DUE TO THE SIZE OF THIS PRODUCT WE RECOMMEND THAT IT IS ASSEMBLED IN THE ROOM INTENDED FOR USE.
- WHEN YOU ARE READY TO START, MAKE SURE THAT YOU HAVE THE RIGHT TOOLS, PLENTY OF SPACE AND A CLEAN, DRY AREA FOR ASSEMBLY.
- UNWRAP ALL PACKAGING MATERIALS AND PLACE THE COMPONENTS ON TOP OF THE CARTON BOX OR ON A CLEAN FLOOR TO PREVENT IT FROM SCRATCHING.
- CHECK THE