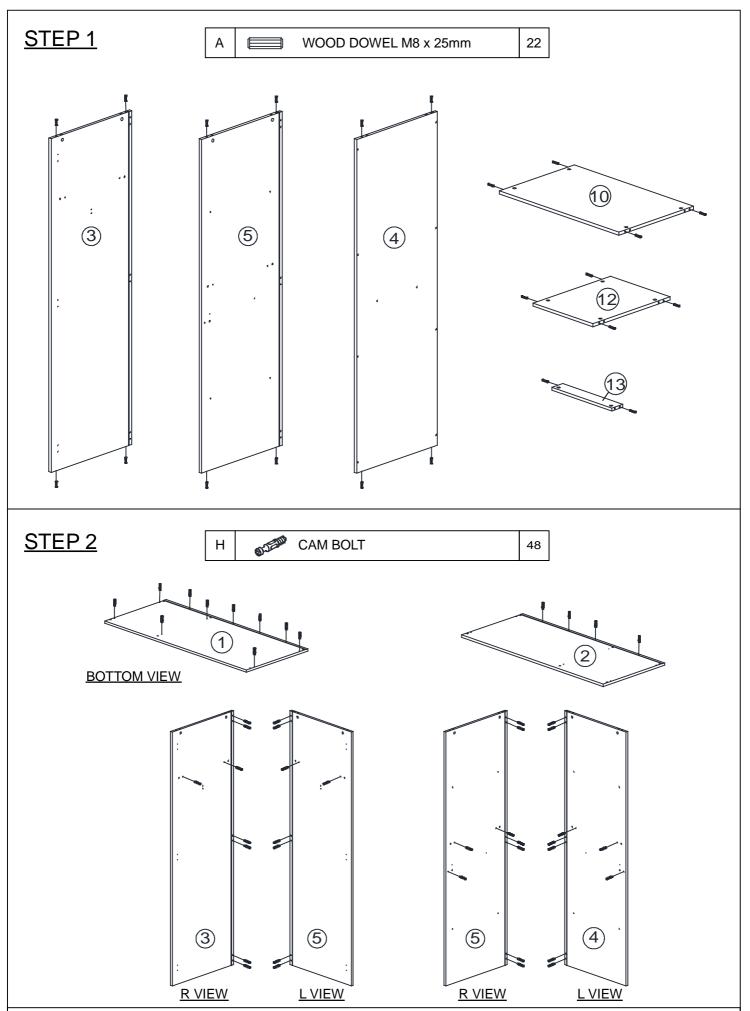

#### HARDWARE LIST

| NO |                                                               | DESCRIPTION                     | QTY |
|----|---------------------------------------------------------------|---------------------------------|-----|
| Α  |                                                               | WOOD DOWEL M8 x 25mm            | 22  |
| В  | <amm§< td=""><td>CB SCREW M3.5 x 16mm</td><td>60</td></amm§<> | CB SCREW M3.5 x 16mm            | 60  |
| С  |                                                               | CB SCREW M4 x 38mm              | 8   |
| D  | <b>√</b> 111111111100                                         | CSK CAP WOOD M6 x 50mm          | 6   |
| Е  | (mmm ()                                                       | HANDLE SCREW M4 x 19mm & WASHER | 10  |
| F  |                                                               | HANDLE SCREW M4 x 30mm & WASHER | 20  |
| G  |                                                               | CAM NUT                         | 48  |
| Н  | OT LEAD                                                       | CAM BOLT                        | 48  |
| 1  | Θ                                                             | CAM CAP                         | 48  |
| J  |                                                               | HANDLE                          | 5   |
| K  | (                                                             | L KEY                           | 1   |
| L  | <b>D</b>                                                      | SHELF SUPPORT                   | 8   |
| М  |                                                               | HINGES 7/8                      | 10  |
| N  |                                                               | NAIL 5/8                        | 10  |