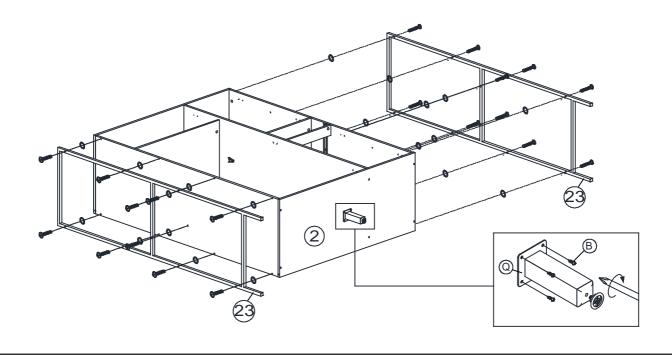

ANY CLAIM AND MAY DAMAGE THIS PRODUCT MAKING IT UNSAFE.

DRAWER SLIDE 16"

1

R

8



STEP 6

N NAIL 5/8







# STEP 7 B CB SCREW M3.5 x 16mm 6 S DRAWER SLIDE 16" 1















# **STEP 11**

| I | CAM CAP                | 4 |
|---|------------------------|---|
| K | LKEY                   | 1 |
| D | CSK CAP WOOD M6 x 50mm | 6 |







# **STEP 12**

| I | CAM CAP | 10 |
|---|---------|----|
| К | LKEY    | 1  |
| Т | 3mm PVH | 1  |





# **STEP 13**

| F | (mmm) (in | HANDLE SCREW M4 x 30mm & WASHER | 20 |
|---|-----------------------------------------------|---------------------------------|----|
| В | <b>√m@</b>                                    | CB SCREW M3.5 x 16mm            | 4  |
| Q | Î                                             | METAL ADJUST LEG                | 1  |



# **STEP 14**