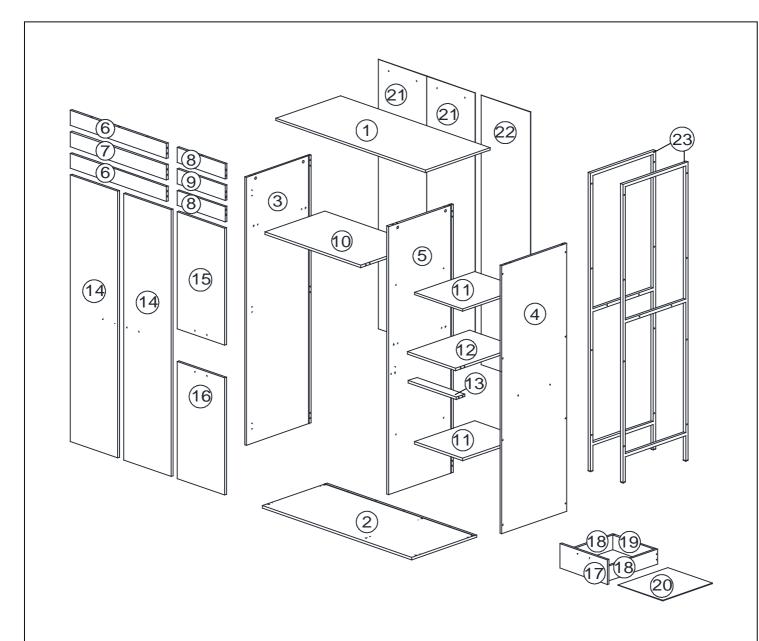

#### **PARTS LIST**

| $\overline{}$ |      |   |       |   |    |       |
|---------------|------|---|-------|---|----|-------|
| NO            |      |   | PARTS |   |    | QTY   |
| 1             | 1200 | Х | 520   | Х | 15 | 1 PC  |
| 2             | 1200 | Х | 520   | Х | 15 | 1 PC  |
| 3             | 1618 | Х | 519   | Х | 15 | 1 PC  |
| 4             | 1618 | Х | 519   | Х | 15 | 1 PC  |
| 5             | 1618 | Х | 519   | Х | 15 | 1 PC  |
| 6             | 768  | Х | 90    | Х | 15 | 2 PCS |
| 7             | 768  | Х | 90    | Х | 15 | 1 PC  |
| 8             | 384  | Х | 90    | Х | 15 | 2 PCS |
| 9             | 384  | Х | 90    | Х | 15 | 1 PC  |
| 10            | 769  | Х | 481   | Х | 15 | 1 PC  |
| 11            | 384  | Х | 481   | Х | 15 | 2 PCS |

#### HARDWARE LIST

| NO |                                                               | DESCRIPTION                     | QTY |
|----|---------------------------------------------------------------|---------------------------------|-----|
| Α  |                                                               | WOOD DOWEL M8 x 25mm            | 22  |
| В  | <amm§< td=""><td>CB SCREW M3.5 x 16mm</td><td>60</td></amm§<> | CB SCREW M3.5 x 16mm            | 60  |
| С  |                                                               | CB SCREW M4 x 38mm              | 8   |
| D  | <b>√</b> 111111111100                                         | CSK CAP WOOD M6 x 50mm          | 6   |
| Е  | (mmm ()                                                       | HANDLE SCREW M4 x 19mm & WASHER | 10  |
| F  |                                                               | HANDLE SCREW M4 x 30mm & WASHER | 20  |
| G  |                                                               | CAM NUT                         | 48  |
| Н  | OT LEAD                                                       | CAM BOLT                        | 48  |
| 1  | Θ                                                             | CAM CAP                         | 48  |
| J  |                                                               | HANDLE                          | 5   |
| K  | (                                                             | L KEY                           | 1   |
| L  | <b>D</b>                                                      | SHELF SUPPORT                   | 8   |
| М  |                                                               | HINGES 7/8                      | 10  |
| N  |                                                               | NAIL 5/8                        | 10  |

#### **PARTS LIST**

| NO | PARTS |   |     | QTY |    |       |
|----|-------|---|-----|-----|----|-------|
| 12 | 385   | Х | 498 | Х   | 15 | 1 PC  |
| 13 | 385   | Х | 70  | Х   | 15 | 1 PC  |
| 14 | 1610  | Х | 380 | Χ   | 15 | 2 PCS |
| 15 | 707   | Х | 380 | Х   | 15 | 1 PC  |
| 16 | 707   | Х | 380 | Х   | 15 | 1 PC  |
| 17 | 380   | Х | 148 | Х   | 30 | 1 PC  |
| 18 | 400   | Х | 90  | Х   | 15 | 2 PCS |
| 19 | 329   | Х | 90  | Χ   | 15 | 1 PC  |
| 20 | 358   | Х | 400 | Х   | 3  | 1 PC  |
| 21 | 1628  | Х | 388 | Χ   | 3  | 2 PCS |
| 22 | 1628  | Х | 394 | Х   | 3  | 1 PC  |
| 23 | 1804  | Х | 522 | Х   | 19 | 2 PCS |

#### HARDWARE LIST

| NO | DESCRIPTION             | QTY |
|----|-------------------------|-----|
| 0  | ₩ V BRACKET             | 2   |
| Р  | CHROME PIPE             | 1   |
| Q  | METAL ADJUST LEG        | 1   |
| R  | L R DRAWER SLIDE 16"    | 1   |
| S  | L // R DRAWER SLIDE 16" | 1   |
| Т  | 3MM PVH                 | 1   |
| U  | CB SCREW M3.5 x 12mm    | 8   |