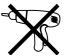

#### HARDWARE LIST

| NO |                                                               | DESCRIPTION                     | QTY |
|----|---------------------------------------------------------------|---------------------------------|-----|
| Α  |                                                               | WOOD DOWEL M8 x 25mm            | 22  |
| В  | <amm§< td=""><td>CB SCREW M3.5 x 16mm</td><td>60</td></amm§<> | CB SCREW M3.5 x 16mm            | 60  |
| С  |                                                               | CB SCREW M4 x 38mm              | 8   |
| D  | <b>√</b> 111111111100                                         | CSK CAP WOOD M6 x 50mm          | 6   |
| Е  | (mmm ()                                                       | HANDLE SCREW M4 x 19mm & WASHER | 10  |
| F  |                                                               | HANDLE SCREW M4 x 30mm & WASHER | 20  |
| G  |                                                               | CAM NUT                         | 48  |
| Н  | OT LEAD                                                       | CAM BOLT                        | 48  |
| 1  | Θ                                                             | CAM CAP                         | 48  |
| J  |                                                               | HANDLE                          | 5   |
| K  | (                                                             | L KEY                           | 1   |
| L  | <b>D</b>                                                      | SHELF SUPPORT                   | 8   |
| М  |                                                               | HINGES 7/8                      | 10  |
| N  |                                                               | NAIL 5/8                        | 10  |