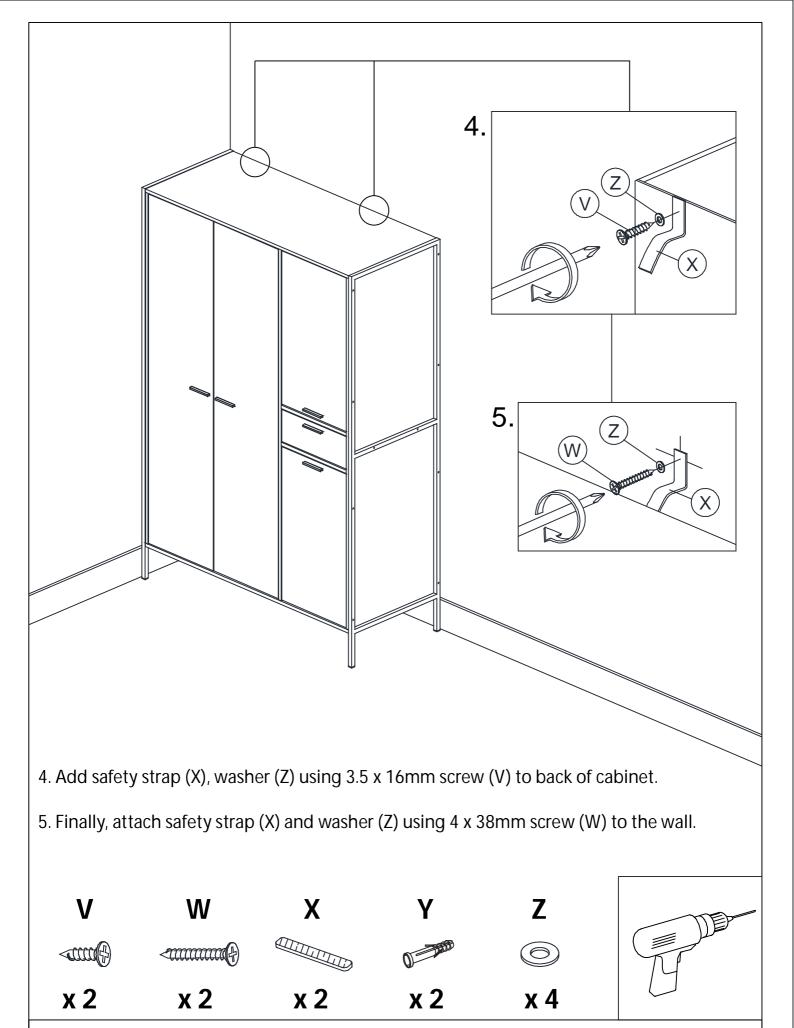

|   |                                                                                                                                                                                                                                                                                                                                                                                                                                                                                                                                                                                                                                                                                                                                                                                                                                                                                                                                                                                                                                                                                                                                                                                                                                                                                                                                                                                                                                                                                                                                                                                                                                                                                                                                                                                                                                                                                                                                                                                                                                                                                                                                |                      | _ |
|---|--------------------------------------------------------------------------------------------------------------------------------------------------------------------------------------------------------------------------------------------------------------------------------------------------------------------------------------------------------------------------------------------------------------------------------------------------------------------------------------------------------------------------------------------------------------------------------------------------------------------------------------------------------------------------------------------------------------------------------------------------------------------------------------------------------------------------------------------------------------------------------------------------------------------------------------------------------------------------------------------------------------------------------------------------------------------------------------------------------------------------------------------------------------------------------------------------------------------------------------------------------------------------------------------------------------------------------------------------------------------------------------------------------------------------------------------------------------------------------------------------------------------------------------------------------------------------------------------------------------------------------------------------------------------------------------------------------------------------------------------------------------------------------------------------------------------------------------------------------------------------------------------------------------------------------------------------------------------------------------------------------------------------------------------------------------------------------------------------------------------------------|----------------------|---|
| ٧ | STATE OF THE PERSON OF THE PER | CB SCREW M3.5 x 16mm | 2 |
| W | Same.                                                                                                                                                                                                                                                                                                                                                                                                                                                                                                                                                                                                                                                                                                                                                                                                                                                                                                                                                                                                                                                                                                                                                                                                                                                                                                                                                                                                                                                                                                                                                                                                                                                                                                                                                                                                                                                                                                                                                                                                                                                                                                                          | CB SCREW M4 x 38mm   | 2 |
| Х |                                                                                                                                                                                                                                                                                                                                                                                                                                                                                                                                                                                                                                                                                                                                                                                                                                                                                                                                                                                                                                                                                                                                                                                                                                                                                                                                                                                                                                                                                                                                                                                                                                                                                                                                                                                                                                                                                                                                                                                                                                                                                                                                | SAFETY STRAP         | 2 |
| Υ | O. The second                                                                                                                                                                                                                                                                                                                                                                                                                                                                                                                                                                                                                                                                                                                                                                                                                                                                                                                                                                                                                                                                                                                                                                                                                                                                                                                                                                                                                                                                                                                                                                                                                                                                                                                                                                                                                                                                                                                                                                                                                                                                                                                  | PLASTIC WALL ANCHOR  | 2 |
| Z | 0                                                                                                                                                                                                                                                                                                                                                                                                                                                                                                                                                                                                                                                                                                                                                                                                                                                                                                                                                                                                                                                                                                                                                                                                                                                                                                                                                                                                                                                                                                                                                                                                                                                                                                                                                                                                                                                                                                                                                                                                                                                                                                                              | WASHER               | 4 |