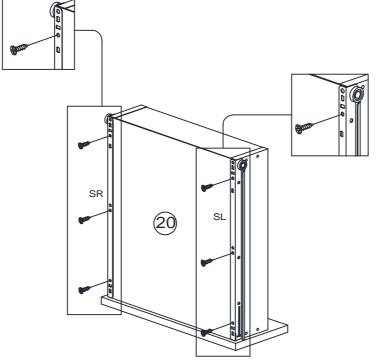

#### **PARTS LIST**

| NO | PARTS |   |     | QTY |    |       |
|----|-------|---|-----|-----|----|-------|
| 12 | 385   | Х | 498 | Х   | 15 | 1 PC  |
| 13 | 385   | Х | 70  | Х   | 15 | 1 PC  |
| 14 | 1610  | Х | 380 | Χ   | 15 | 2 PCS |
| 15 | 707   | Х | 380 | Х   | 15 | 1 PC  |
| 16 | 707   | Х | 380 | Х   | 15 | 1 PC  |
| 17 | 380   | Х | 148 | Х   | 30 | 1 PC  |
| 18 | 400   | Х | 90  | Х   | 15 | 2 PCS |
| 19 | 329   | Х | 90  | Χ   | 15 | 1 PC  |
| 20 | 358   | Х | 400 | Х   | 3  | 1 PC  |
| 21 | 1628  | Х | 388 | Χ   | 3  | 2 PCS |
| 22 | 1628  | Х | 394 | Х   | 3  | 1 PC  |
| 23 | 1804  | Х | 522 | Х   | 19 | 2 PCS |