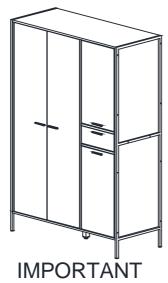

# HOXTON 4 DOORS WARDROBE ASSEMBLY INSTRUCTIONS



#### PLEASE READ BEFORE YOU CONTINUE FURTHER

#### WARNING AND INSTRUCTIONS

- PLEASE KEEP THE ORIGINAL PACKAGING UNTIL THE ITEM IS FULLY ASSEMBLED AND IN
  PLACE. IN THE UNLIKELY EVENT THAT YOU NEED TO RETURN YOUR PRODUCT, IT MUST BE
  RETURNED IN ITS ORIGINAL PACKAGING TO AVOID FURTHER DAMAGE. FAILURE TO COMPLY
  TO THESE PROCEDURES, NO RETURN'S WILL BE ACCEPTED.
- IMPORTANT: RETAIN THESE INSTRUCTIONS FOR FUTURE REFERENCE.
- DUE TO THE SIZE OF THIS PRODUCT WE RECOMMEND THAT IT IS ASSEMBLED IN THE ROOM INTENDED FOR USE.
- WHEN YOU ARE READY TO START, MAKE SURE THAT YOU HAVE THE RIGHT TOOLS, PLENTY OF SPACE AND A CLEAN, DRY AREA FOR ASSEMBLY.
- UNWRAP ALL PACKAGING MATERIALS AND PLACE THE COMPONENTS ON TOP OF THE CARTON BOX OR
  ON A CLEAN FLOOR TO PREVENT IT FROM SCRATCHING.
- CHECK THE