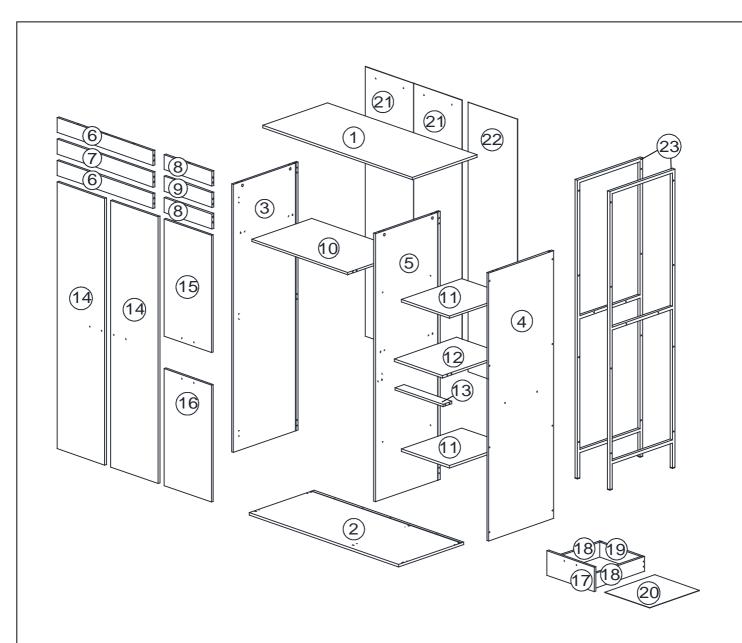

#### **PARTS LIST**

| $\overline{}$ |      |   |       |   |    |       |
|---------------|------|---|-------|---|----|-------|
| NO            |      |   | PARTS |   |    | QTY   |
| 1             | 1200 | Х | 520   | Х | 15 | 1 PC  |
| 2             | 1200 | Х | 520   | Х | 15 | 1 PC  |
| 3             | 1618 | Х | 519   | Х | 15 | 1 PC  |
| 4             | 1618 | Х | 519   | Х | 15 | 1 PC  |
| 5             | 1618 | Х | 519   | Х | 15 | 1 PC  |
| 6             | 768  | Х | 90    | Х | 15 | 2 PCS |
| 7             | 768  | Х | 90    | Х | 15 | 1 PC  |
| 8             | 384  | Х | 90    | Х | 15 | 2 PCS |
| 9             | 384  | Х | 90    | Х | 15 | 1 PC  |
| 10            | 769  | Х | 481   | Х | 15 | 1 PC  |
| 11            | 384  | Х | 481   | Х | 15 | 2 PCS |

#### HARDWARE LIST

| NO |                                                               | DESCRIPTION                     | QTY |
|----|---------------------------------------------------------------|---------------------------------|-----|
| Α  |                                                               | WOOD DOWEL M8 x 25mm            | 22  |
| В  | <amm§< td=""><td>CB SCREW M3.5 x 16mm</td><td>60</td></amm§<> | CB SCREW M3.5 x 16mm            | 60  |
| С  |                                                               | CB SCREW M4 x 38mm              | 8   |
| D  | <b>√</b> 111111111100                                         | CSK CAP WOOD M6 x 50mm          | 6   |
| Е  | (mmm ()                                                       | HANDLE SCREW M4 x 19mm & WASHER | 10  |
| F  |                                                               | HANDLE SCREW M4 x 30mm & WASHER | 20  |
| G  |                                                               | CAM NUT                         | 48  |
| Н  | OT LEAD                                                       | CAM BOLT                        | 48  |
| 1  | Θ                                                             | CAM CAP                         | 48  |
| J  |                                                               | HANDLE                          | 5   |
| K  | (                                                             | L KEY                           | 1   |
| L  | <b>D</b>                                                      | SHELF SUPPORT                   | 8   |
| М  |                                                               | HINGES 7/8                      | 10  |
| N  |                                                               | NAIL 5/8                        | 10  |

#### **PARTS LIST**

| NO | PARTS |   |     | QTY |    |       |
|----|-------|---|-----|-----|----|-------|
| 12 | 385   | Х | 498 | Х   | 15 | 1 PC  |
| 13 | 385   | Х | 70  | Х   | 15 | 1 PC  |
| 14 | 1610  | Х | 380 | Χ   | 15 | 2 PCS |
| 15 | 707   | Х | 380 | Х   | 15 | 1 PC  |
| 16 | 707   | Х | 380 | Х   | 15 | 1 PC  |
| 17 | 380   | Х | 148 | Х   | 30 | 1 PC  |
| 18 | 400   | Х | 90  | Х   | 15 | 2 PCS |
| 19 | 329   | Х | 90  | Χ   | 15 | 1 PC  |
| 20 | 358   | Х | 400 | Х   | 3  | 1 PC  |
| 21 | 1628  | Х | 388 | Χ   | 3  | 2 PCS |
| 22 | 1628  | Х | 394 | Х   | 3  | 1 PC  |
| 23 | 1804  | Х | 522 | Х   | 19 | 2 PCS |

#### HARDWARE LIST

| NO | DESCRIPTION             | QTY |
|----|-------------------------|-----|
| 0  | ₩ V BRACKET             | 2   |
| Р  | CHROME PIPE             | 1   |
| Q  | METAL ADJUST LEG        | 1   |
| R  | L R DRAWER SLIDE 16"    | 1   |
| S  | L // R DRAWER SLIDE 16" | 1   |
| Т  | 3MM PVH                 | 1   |
| U  | CB SCREW M3.5 x 12mm    | 8   |