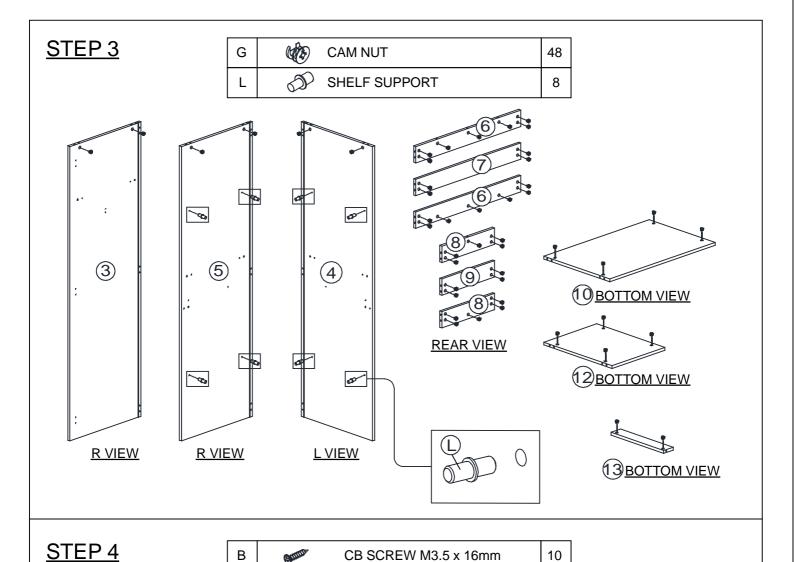

Use a flat blade screwdriver to tighten the cam nuts. A quarter turn clockwise is all that is needed.

# This is how a cam nut works ......

The head of the cam bolt goes into the open mouth of the cam nut. You then turn the cam nut so it tightens over the bolt.

#### HARDWARE LIST

| NO |                                                               | DESCRIPTION                     | QTY |
|----|---------------------------------------------------------------|---------------------------------|-----|
| Α  |                                                               | WOOD DOWEL M8 x 25mm            | 22  |
| В  | <amm§< td=""><td>CB SCREW M3.5 x 16mm</td><td>60</td></amm§<> | CB SCREW M3.5 x 16mm            | 60  |
| С  |                                                               | CB SCREW M4 x 38mm              | 8   |
| D  | <b>√</b> 111111111100                                         | CSK CAP WOOD M6 x 50mm          | 6   |
| Е  | (mmm ()                                                       | HANDLE SCREW M4 x 19mm & WASHER | 10  |
| F  |                                                               | HANDLE SCREW M4 x 30mm & WASHER | 20  |
| G  |                                                               | CAM NUT                         | 48  |
| Н  | OT LEAD                                                       | CAM BOLT                        | 48  |
| 1  | Θ                                                             | CAM CAP                         | 48  |
| J  |                                                               | HANDLE                          | 5   |
| K  | (                                                             | L KEY                           | 1   |
| L  | <b>D</b>                                                      | SHELF SUPPORT                   | 8   |
| М  |                                                               | HINGES 7/8                      | 10  |
| N  |                                                               | NAIL 5/8                        | 10  |