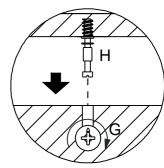

Use a flat blade screwdriver to tighten the cam nuts. A quarter turn clockwise is all that is needed.

# This is how a cam nut works ......

The head of the cam bolt goes into the open mouth of the cam nut. You then turn the cam nut so it tightens over the bolt.