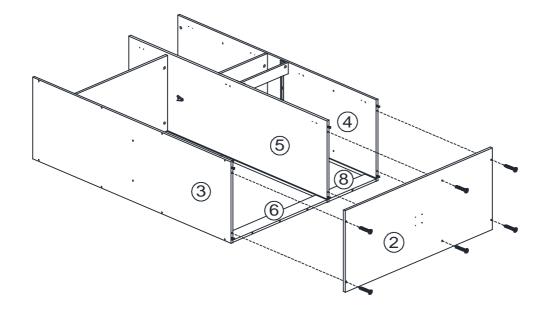

#### TWO PERSONS REQIURED TO ASSEMBLE THIS PRODUCT

- 1. Please check that you have all the parts listed before you start assembling. If you do find that something is missing, do not continue assembly. Please contact your supplier immediately.
- 2. Lay out all of the components on a soft surface as if you were preparing to do a jigsaw puzzle.
- 3. Separate and identify each component from the hardware pack and rest each one in its proper location before fastening.

#### **PARTS LIST**

| $\overline{}$ |      |   |       |   |    |       |
|---------------|------|---|-------|---|----|-------|
| NO            |      |   | PARTS |   |    | QTY   |
| 1             | 1200 | Х | 520   | Х | 15 | 1 PC  |
| 2             | 1200 | Х | 520   | Х | 15 | 1 PC  |
| 3             | 1618 | Х | 519   | Х | 15 | 1 PC  |
| 4             | 1618 | Х | 519   | Х | 15 | 1 PC  |
| 5             | 1618 | Х | 519   | Х | 15 | 1 PC  |
| 6             | 768  | Х | 90    | Х | 15 | 2 PCS |
| 7             | 768  | Х | 90    | Х | 15 | 1 PC  |
| 8             | 384  | Х | 90    | Х | 15 | 2 PCS |
| 9             | 384  | Х | 90    | Х | 15 | 1 PC  |
| 10            | 769  | Х | 481   | Х | 15 | 1 PC  |
| 11            | 384  | Х | 481   | Х | 15 | 2 PCS |

#### HARDWARE LIST

| NO |                                                               | DESCRIPTION                     | QTY |
|----|---------------------------------------------------------------|---------------------------------|-----|
| Α  |                                                               | WOOD DOWEL M8 x 25mm            | 22  |
| В  | <amm§< td=""><td>CB SCREW M3.5 x 16mm</td><td>60</td></amm§<> | CB SCREW M3.5 x 16mm            | 60  |
| С  |                                                               | CB SCREW M4 x 38mm              | 8   |
| D  | <b>√</b> 111111111100                                         | CSK CAP WOOD M6 x 50mm          | 6   |
| Е  | (mmm ()                                                       | HANDLE SCREW M4 x 19mm & WASHER | 10  |
| F  |                                                               | HANDLE SCREW M4 x 30mm & WASHER | 20  |
| G  |                                                               | CAM NUT                         | 48  |
| Н  | OT LEAD                                                       | CAM BOLT                        | 48  |
| 1  | Θ                                                             | CAM CAP                         | 48  |
| J  |                                                               | HANDLE                          | 5   |
| K  | (                                                             | L KEY                           | 1   |
| L  | <b>D</b>                                                      | SHELF SUPPORT                   | 8   |
| М  |                                                               | HINGES 7/8                      | 10  |
| N  |                                                               | NAIL 5/8                        | 10  |