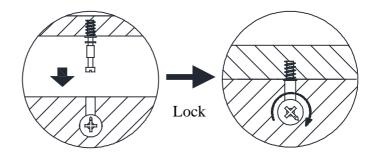

Use a flat blade screwdriver to tighten the cam nuts. A quarter turn clockwise is all that is needed.

# This is how a cam nut works ......

The head of the cam bolt goes into the open mouth of the cam nut. You then turn the cam nut so it tightens over the bolt.