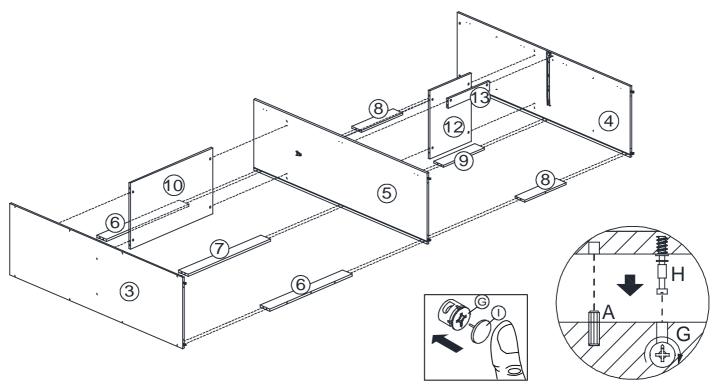

#### TWO PERSONS REQIURED TO ASSEMBLE THIS PRODUCT

- 1. Please check that you have all the parts listed before you start assembling. If you do find that something is missing, do not continue assembly. Please contact your supplier immediately.
- 2. Lay out all of the components on a soft surface as if you were preparing to do a jigsaw puzzle.
- 3. Separate and identify each component from the hardware pack and rest each one in its proper location before fastening.

#### **PARTS LIST**

| $\overline{}$ |      |   |       |   |    |       |
|---------------|------|---|-------|---|----|-------|
| NO            |      |   | PARTS |   |    | QTY   |
| 1             | 1200 | Х | 520   | Х | 15 | 1 PC  |
| 2             | 1200 | Х | 520   | Х | 15 | 1 PC  |
| 3             | 1618 | Х | 519   | Х | 15 | 1 PC  |
| 4             | 1618 | Х | 519   | Х | 15 | 1 PC  |
| 5             | 1618 | Х | 519   | Х | 15 | 1 PC  |
| 6             | 768  | Х | 90    | Х | 15 | 2 PCS |
| 7             | 768  | Х | 90    | Х | 15 | 1 PC  |
| 8             | 384  | Х | 90    | Х | 15 | 2 PCS |
| 9             | 384  | Х | 90    | Х | 15 | 1 PC  |
| 10            | 769  | Х | 481   | Х | 15 | 1 PC  |
| 11            | 384  | Х | 481   | Х | 15 | 2 PCS |

#### HARDWARE LIST

| NO |                                                               | DESCRIPTION                     | QTY |
|----|---------------------------------------------------------------|---------------------------------|-----|
| Α  |                                                               | WOOD DOWEL M8 x 25mm            | 22  |
| В  | <amm§< td=""><td>CB SCREW M3.5 x 16mm</td><td>60</td></amm§<> | CB SCREW M3.5 x 16mm            | 60  |
| С  |                                                               | CB SCREW M4 x 38mm              | 8   |
| D  | <b>√</b> 111111111100                                         | CSK CAP WOOD M6 x 50mm          | 6   |
| Е  | (mmm ()                                                       | HANDLE SCREW M4 x 19mm & WASHER | 10  |
| F  |                                                               | HANDLE SCREW M4 x 30mm & WASHER | 20  |
| G  |                                                               | CAM NUT                         | 48  |
| Н  | OT LEAD                                                       | CAM BOLT                        | 48  |
| 1  | Θ                                                             | CAM CAP                         | 48  |
| J  |                                                               | HANDLE                          | 5   |
| K  | (                                                             | L KEY                           | 1   |
| L  | <b>D</b>                                                      | SHELF SUPPORT                   | 8   |
| М  |                                                               | HINGES 7/8                      | 10  |
| N  |                                                               | NAIL 5/8                        | 10  |