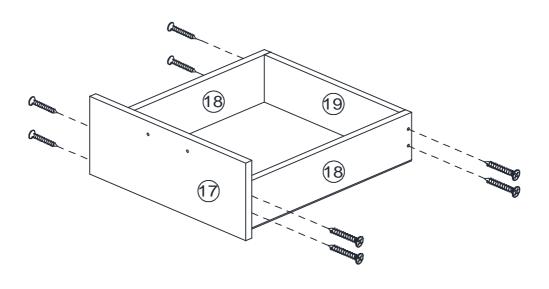

ANY CLAIM AND MAY DAMAGE THIS PRODUCT MAKING IT UNSAFE.

DRAWER SLIDE 16"

1

R

8

STEP 6

N NAIL 5/8

# STEP 7 B CB SCREW M3.5 x 16mm 6 S DRAWER SLIDE 16" 1