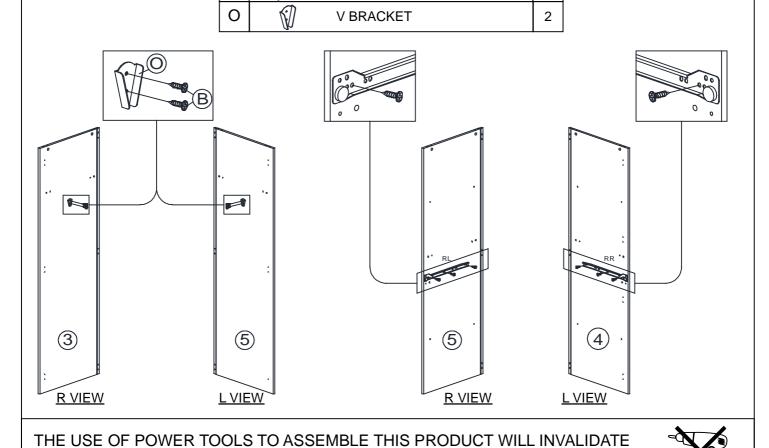

#### HARDWARE LIST

| NO |                                                               | DESCRIPTION                     | QTY |
|----|---------------------------------------------------------------|---------------------------------|-----|
| Α  |                                                               | WOOD DOWEL M8 x 25mm            | 22  |
| В  | <amm§< td=""><td>CB SCREW M3.5 x 16mm</td><td>60</td></amm§<> | CB SCREW M3.5 x 16mm            | 60  |
| С  |                                                               | CB SCREW M4 x 38mm              | 8   |
| D  | <b>√</b> 111111111100                                         | CSK CAP WOOD M6 x 50mm          | 6   |
| Е  | (mmm ()                                                       | HANDLE SCREW M4 x 19mm & WASHER | 10  |
| F  |                                                               | HANDLE SCREW M4 x 30mm & WASHER | 20  |
| G  |                                                               | CAM NUT                         | 48  |
| Н  | OT LEAD                                                       | CAM BOLT                        | 48  |
| 1  | Θ                                                             | CAM CAP                         | 48  |
| J  |                                                               | HANDLE                          | 5   |
| K  | (                                                             | L KEY                           | 1   |
| L  | <b>D</b>                                                      | SHELF SUPPORT                   | 8   |
| М  |                                                               | HINGES 7/8                      | 10  |
| N  |                                                               | NAIL 5/8                        | 10  |

#### HARDWARE LIST

| NO | DESCRIPTION             | QTY |
|----|-------------------------|-----|
| 0  | ₩ V BRACKET             | 2   |
| Р  | CHROME PIPE             | 1   |
| Q  | METAL ADJUST LEG        | 1   |
| R  | L R DRAWER SLIDE 16"    | 1   |
| S  | L // R DRAWER SLIDE 16" | 1   |
| Т  | 3MM PVH                 | 1   |
| U  | CB SCREW M3.5 x 12mm    | 8   |