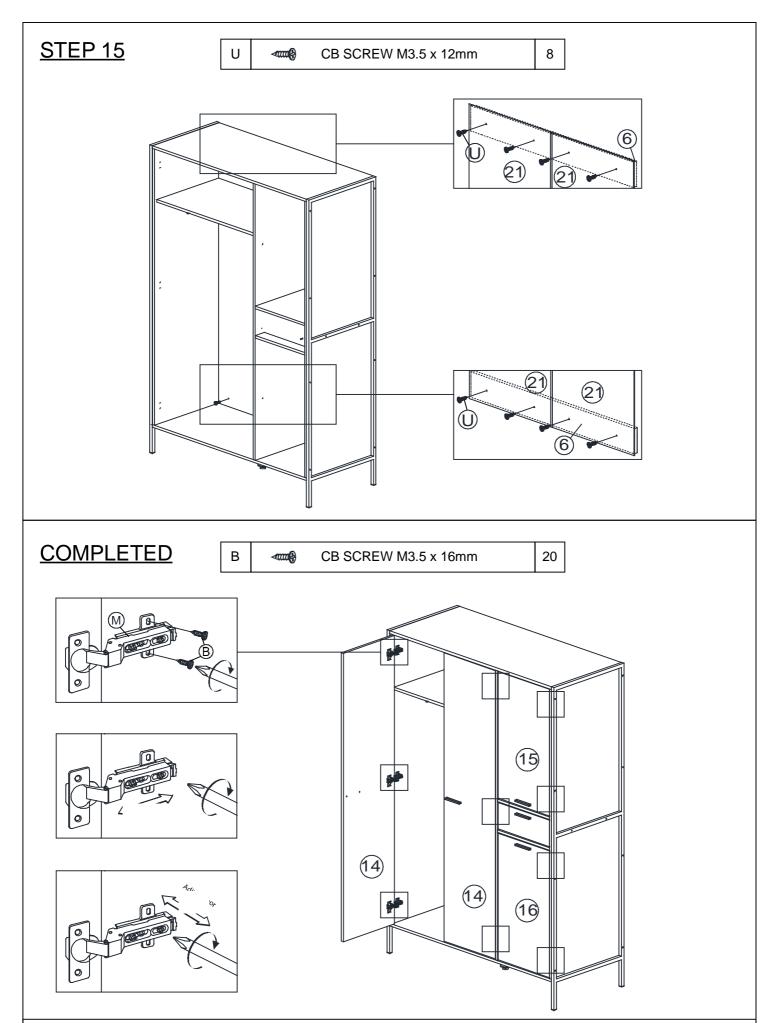

AGE THIS PRODUCT MAKING IT UNSAFE.

DRAWER SLIDE 16"

1

R

8



STEP 6

N NAIL 5/8







# STEP 7 B CB SCREW M3.5 x 16mm 6 S DRAWER SLIDE 16" 1















# **STEP 11**

| I | CAM CAP                | 4 |
|---|------------------------|---|
| K | LKEY                   | 1 |
| D | CSK CAP WOOD M6 x 50mm | 6 |







# **STEP 12**

| I | CAM CAP | 10 |
|---|---------|----|
| К | LKEY    | 1  |
| Т | 3mm PVH | 1  |





# **STEP 13**

| F | (mmm) (in | HANDLE SCREW M4 x 30mm & WASHER | 20 |
|---|-----------------------------------------------|---------------------------------|----|
| В | <b>√m@</b>                                    | CB SCREW M3.5 x 16mm            | 4  |
| Q | Î                                             | METAL ADJUST LEG                | 1  |



# **STEP 14**