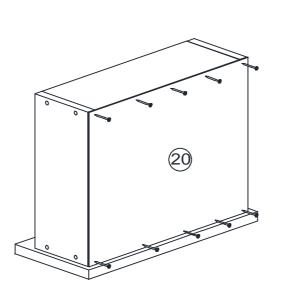

ANY CLAIM AND MAY DAMAGE THIS PRODUCT MAKING IT UNSAFE.

DRAWER SLIDE 16"

1

R

8

STEP 6

N NAIL 5/8

# STEP 7 B CB SCREW M3.5 x 16mm 6 S DRAWER SLIDE 16" 1