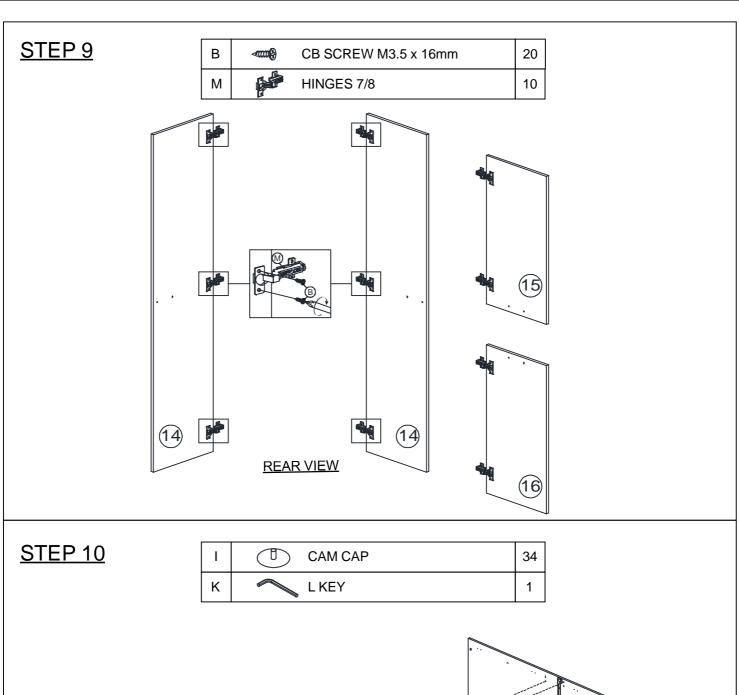

#### HARDWARE LIST

| NO |                                                               | DESCRIPTION                     | QTY |
|----|---------------------------------------------------------------|---------------------------------|-----|
| Α  |                                                               | WOOD DOWEL M8 x 25mm            | 22  |
| В  | <amm§< td=""><td>CB SCREW M3.5 x 16mm</td><td>60</td></amm§<> | CB SCREW M3.5 x 16mm            | 60  |
| С  |                                                               | CB SCREW M4 x 38mm              | 8   |
| D  | <b>√</b> 111111111100                                         | CSK CAP WOOD M6 x 50mm          | 6   |
| Е  | (mmm ()                                                       | HANDLE SCREW M4 x 19mm & WASHER | 10  |
| F  |                                                               | HANDLE SCREW M4 x 30mm & WASHER | 20  |
| G  |                                                               | CAM NUT                         | 48  |
| Н  | OT LEAD                                                       | CAM BOLT                        | 48  |
| 1  | Θ                                                             | CAM CAP                         | 48  |
| J  |                                                               | HANDLE                          | 5   |
| K  | (                                                             | L KEY                           | 1   |
| L  | <b>D</b>                                                      | SHELF SUPPORT                   | 8   |
| М  |                                                               | HINGES 7/8                      | 10  |
| N  |                                                               | NAIL 5/8                        | 10  |

# **STEP 11**

| I | CAM CAP                | 4 |
|---|------------------------|---|
| K | LKEY                   | 1 |
| D | CSK CAP WOOD M6 x 50mm | 6 |