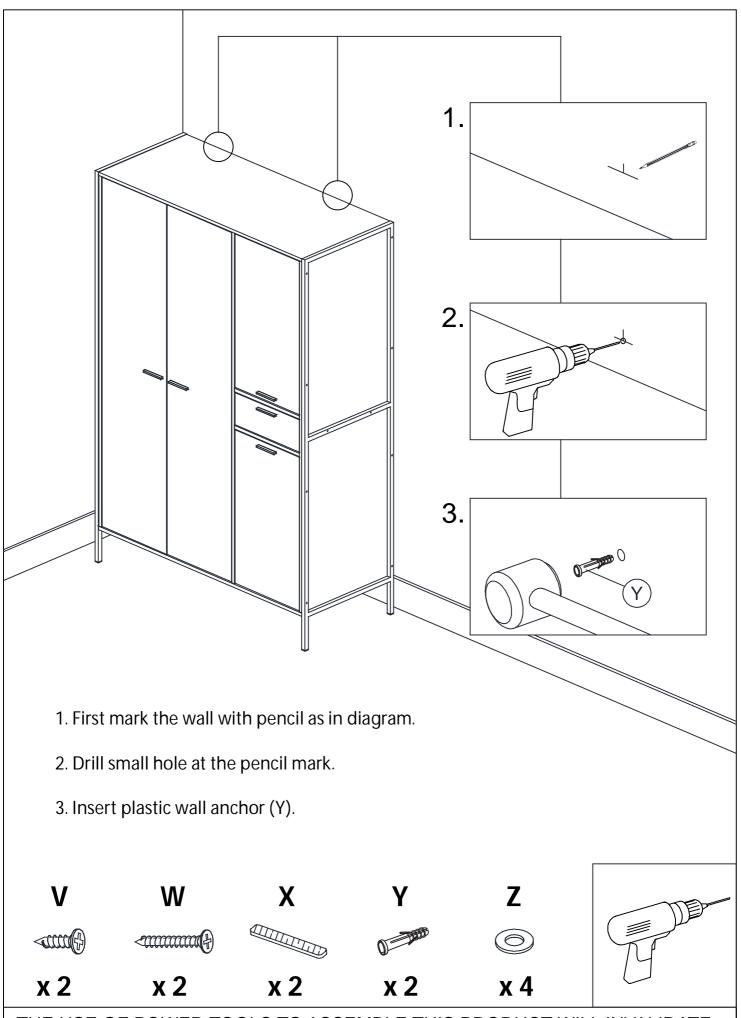

|   |                                                                                                                                                                                                                                                                                                                                                                                                                                                                                                                                                                                                                                                                                                                                                                                                                                                                                                                                                                                                                                                                                                                                                                                                                                                                                                                                                                                                                                                                                                                                                                                                                                                                                                                                                                                                                                                                                                                                                                                                                                                                                                                                |                      | _ |
|---|--------------------------------------------------------------------------------------------------------------------------------------------------------------------------------------------------------------------------------------------------------------------------------------------------------------------------------------------------------------------------------------------------------------------------------------------------------------------------------------------------------------------------------------------------------------------------------------------------------------------------------------------------------------------------------------------------------------------------------------------------------------------------------------------------------------------------------------------------------------------------------------------------------------------------------------------------------------------------------------------------------------------------------------------------------------------------------------------------------------------------------------------------------------------------------------------------------------------------------------------------------------------------------------------------------------------------------------------------------------------------------------------------------------------------------------------------------------------------------------------------------------------------------------------------------------------------------------------------------------------------------------------------------------------------------------------------------------------------------------------------------------------------------------------------------------------------------------------------------------------------------------------------------------------------------------------------------------------------------------------------------------------------------------------------------------------------------------------------------------------------------|----------------------|---|
| ٧ | STATE OF THE PERSON OF THE PER | CB SCREW M3.5 x 16mm | 2 |
| W | Same.                                                                                                                                                                                                                                                                                                                                                                                                                                                                                                                                                                                                                                                                                                                                                                                                                                                                                                                                                                                                                                                                                                                                                                                                                                                                                                                                                                                                                                                                                                                                                                                                                                                                                                                                                                                                                                                                                                                                                                                                                                                                                                                          | CB SCREW M4 x 38mm   | 2 |
| Х |                                                                                                                                                                                                                                                                                                                                                                                                                                                                                                                                                                                                                                                                                                                                                                                                                                                                                                                                                                                                                                                                                                                                                                                                                                                                                                                                                                                                                                                                                                                                                                                                                                                                                                                                                                                                                                                                                                                                                                                                                                                                                                                                | SAFETY STRAP         | 2 |
| Υ | O. The second                                                                                                                                                                                                                                                                                                                                                                                                                                                                                                                                                                                                                                                                                                                                                                                                                                                                                                                                                                                                                                                                                                                                                                                                                                                                                                                                                                                                                                                                                                                                                                                                                                                                                                                                                                                                                                                                                                                                                                                                                                                                                                                  | PLASTIC WALL ANCHOR  | 2 |
| Z | 0                                                                                                                                                                                                                                                                                                                                                                                                                                                                                                                                                                                                                                                                                                                                                                                                                                                                                                                                                                                                                                                                                                                                                                                                                                                                                                                                                                                                                                                                                                                                                                                                                                                                                                                                                                                                                                                                                                                                                                                                                                                                                                                              | WASHER               | 4 |