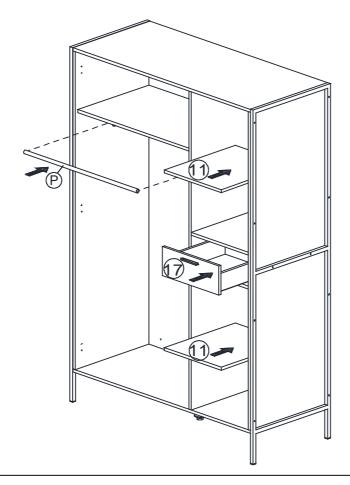

DAMAGE THIS PRODUCT MAKING IT UNSAFE.

DRAWER SLIDE 16"

1

R

8



STEP 6

N NAIL 5/8







# STEP 7 B CB SCREW M3.5 x 16mm 6 S DRAWER SLIDE 16" 1















# **STEP 11**

| I | CAM CAP                | 4 |
|---|------------------------|---|
| K | LKEY                   | 1 |
| D | CSK CAP WOOD M6 x 50mm | 6 |







# **STEP 12**

| I | CAM CAP | 10 |
|---|---------|----|
| К | LKEY    | 1  |
| Т | 3mm PVH | 1  |





# **STEP 13**

| F | (mmm) (in | HANDLE SCREW M4 x 30mm & WASHER | 20 |
|---|-----------------------------------------------|---------------------------------|----|
| В | <b>√m@</b>                                    | CB SCREW M3.5 x 16mm            | 4  |
| Q | Î                                             | METAL ADJUST LEG                | 1  |



# **STEP 14**