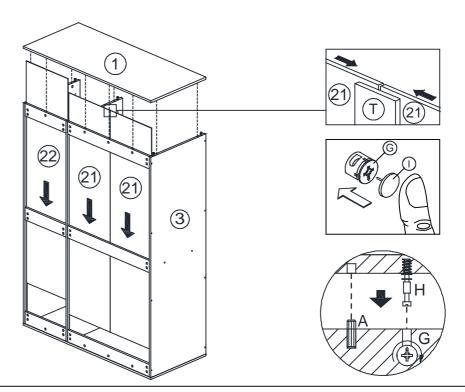

# **STEP 11**

| I | CAM CAP                | 4 |
|---|------------------------|---|
| K | LKEY                   | 1 |
| D | CSK CAP WOOD M6 x 50mm | 6 |

# **STEP 12**

| I | CAM CAP | 10 |
|---|---------|----|
| К | LKEY    | 1  |
| Т | 3mm PVH | 1  |