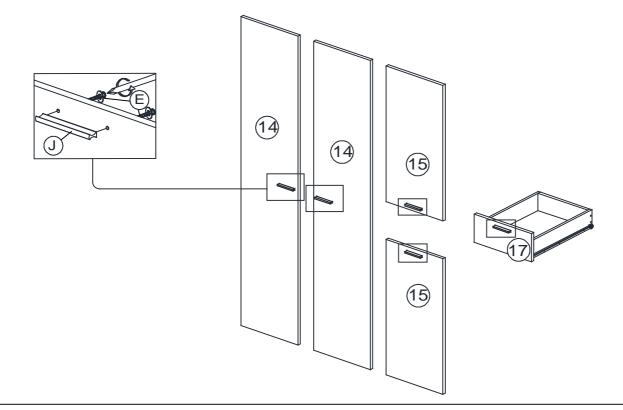

#### **PARTS LIST**

| NO | PARTS |   |     | QTY |    |       |
|----|-------|---|-----|-----|----|-------|
| 12 | 385   | Х | 498 | Х   | 15 | 1 PC  |
| 13 | 385   | Х | 70  | Х   | 15 | 1 PC  |
| 14 | 1610  | Х | 380 | Χ   | 15 | 2 PCS |
| 15 | 707   | Х | 380 | Х   | 15 | 1 PC  |
| 16 | 707   | Х | 380 | Х   | 15 | 1 PC  |
| 17 | 380   | Х | 148 | Х   | 30 | 1 PC  |
| 18 | 400   | Х | 90  | Х   | 15 | 2 PCS |
| 19 | 329   | Х | 90  | Χ   | 15 | 1 PC  |
| 20 | 358   | Х | 400 | Х   | 3  | 1 PC  |
| 21 | 1628  | Х | 388 | Χ   | 3  | 2 PCS |
| 22 | 1628  | Х | 394 | Х   | 3  | 1 PC  |
| 23 | 1804  | Х | 522 | Х   | 19 | 2 PCS |