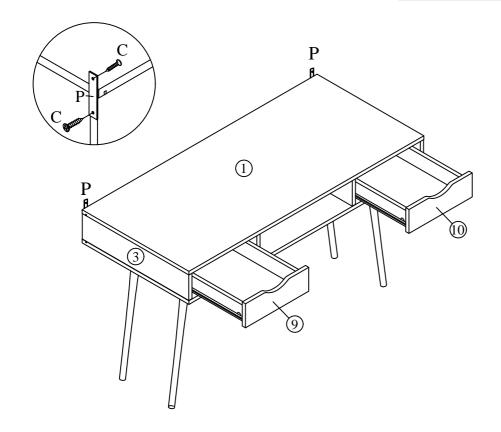

### STEP 9

| С | • | M4 x 16mm CSK SCREW | 4 |
|---|---|---------------------|---|
| Р | 1 | WALL FIXING STRAP   | 2 |

#### <u>STEP 10</u>

COMPLETED