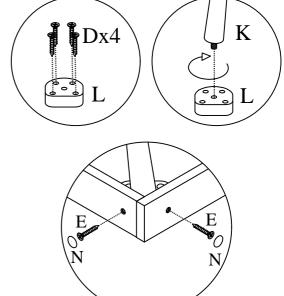

Use a flat blade screwdriver to tighten the cam nuts. A quarter turn clockwise is all that is needed.

### This is how a cam nut works......

The head of the cam bolt goes into the open mouth of the cam nut. You then turn the cam nut so it tightens over the bolt.

### STEP 8

| D | <b>Commune</b> | M4 x 25mm CSK SCREW           | 16 |
|---|----------------|-------------------------------|----|
| Е | <b>Autum</b>   | M4 x 38mm CSK SCREW           | 8  |
| K | S              | Rubber Wood Leg 645 x 60 x 60 | 4  |
| Г |                | PVC BACKER (BLK)              | 4  |
| N | 0              | STICKER                       | 8  |