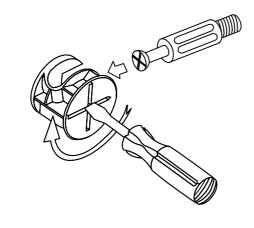

Use a flat blade screwdriver to tighten the cam nuts. A quarter turn clockwise is all that is needed.

### This is how a cam nut works......

The head of the cam bolt goes into the open mouth of the cam nut. You then turn the cam nut so it tightens over the bolt.