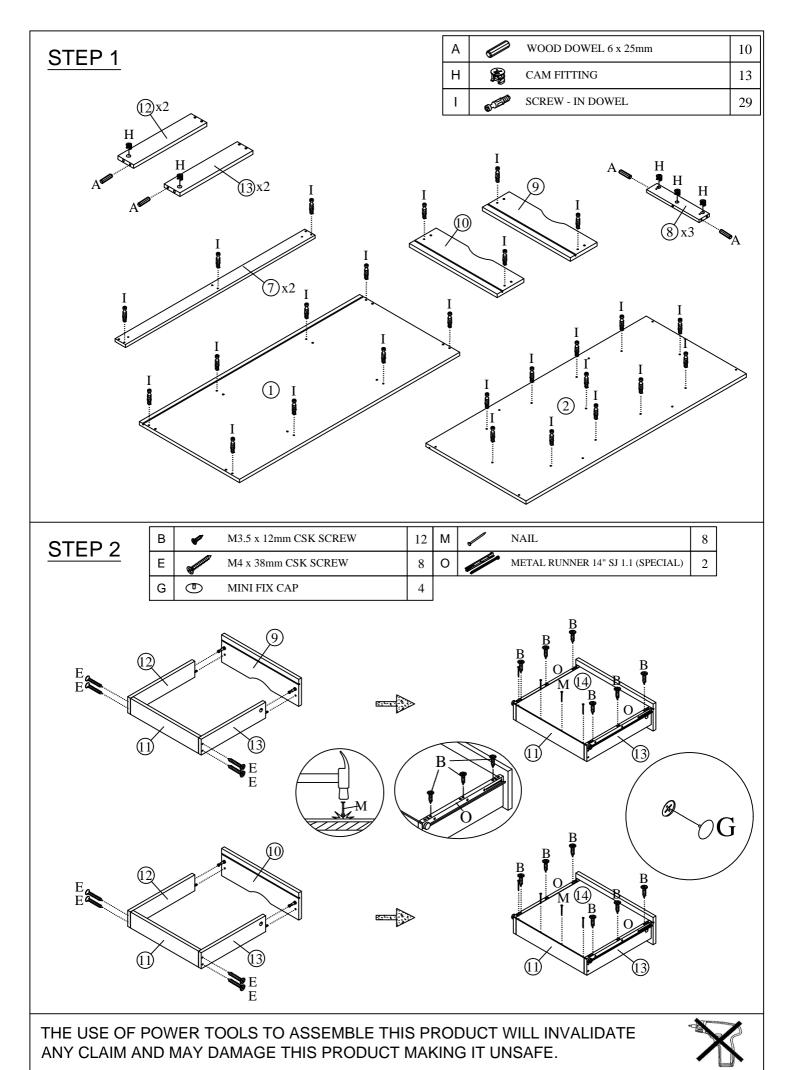

Use a flat blade screwdriver to tighten the cam nuts. A quarter turn clockwise is all that is needed.

### This is how a cam nut works......

The head of the cam bolt goes into the open mouth of the cam nut. You then turn the cam nut so it tightens over the bolt.

#### HARDWARE LIST

| NO. | DESCRIPTION     |                                   |    |
|-----|-----------------|-----------------------------------|----|
| Α   |                 | WOOD DOWEL M6 x 25mm              | 26 |
| В   | •               | M3.5 x 12mm CSK SCREW             | 24 |
| С   | •               | M4 x 16mm CSK SCREW               | 4  |
| D   | <b>Gamma</b>    | M4 x 25mm CSK SCREW               | 16 |
| Е   | <b>Gamma</b>    | M4 x 38mm CSK SCREW               | 16 |
| F   | <b>O</b> ttumut | M6 x 50mm JCBCW SCREW             | 8  |
| G   | Θ               | MINI FIX - CAP                    | 29 |
| Н   |                 | CAM FITTING                       | 29 |
| I   | 877 EM          | SCREW - IN DOWEL                  | 29 |
| J   |                 | ALLEN KEY M6                      | 1  |
| K   | P               | Rubber Wood Leg 645 x 60 x 60     | 4  |
| L   |                 | PVC BACKER (BLK)                  | 4  |
| М   |                 | NAIL                              | 8  |
| N   | 0               | STICKER                           | 8  |
| 0   |                 | METAL RUNNER 14" SJ 1.1 (SPECIAL) | 2  |
| Р   | <i></i>         | WALL FIXING STRAP                 | 2  |