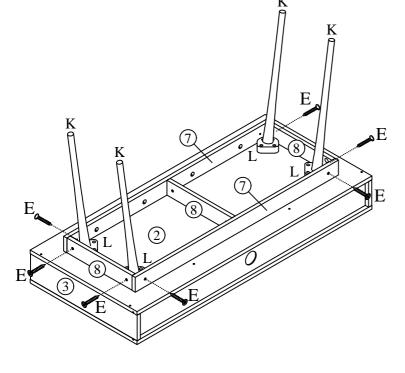

### STEP 8

| D | <b>Commune</b> | M4 x 25mm CSK SCREW           | 16 |
|---|----------------|-------------------------------|----|
| Е | <b>Autum</b>   | M4 x 38mm CSK SCREW           | 8  |
| K | S              | Rubber Wood Leg 645 x 60 x 60 | 4  |
| Г |                | PVC BACKER (BLK)              | 4  |
| N | 0              | STICKER                       | 8  |