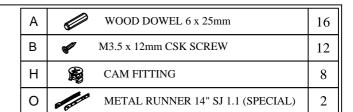

#### HARDWARE LIST

| NO. | DESCRIPTION     |                                   |    |
|-----|-----------------|-----------------------------------|----|
| Α   |                 | WOOD DOWEL M6 x 25mm              | 26 |
| В   | •               | M3.5 x 12mm CSK SCREW             | 24 |
| С   | •               | M4 x 16mm CSK SCREW               | 4  |
| D   | <b>Gamma</b>    | M4 x 25mm CSK SCREW               | 16 |
| Е   | <b>Gamma</b>    | M4 x 38mm CSK SCREW               | 16 |
| F   | <b>O</b> ttumut | M6 x 50mm JCBCW SCREW             | 8  |
| G   | Θ               | MINI FIX - CAP                    | 29 |
| Н   |                 | CAM FITTING                       | 29 |
| I   | 877 EM          | SCREW - IN DOWEL                  | 29 |
| J   |                 | ALLEN KEY M6                      | 1  |
| K   | P               | Rubber Wood Leg 645 x 60 x 60     | 4  |
| L   |                 | PVC BACKER (BLK)                  | 4  |
| М   |                 | NAIL                              | 8  |
| N   | 0               | STICKER                           | 8  |
| 0   |                 | METAL RUNNER 14" SJ 1.1 (SPECIAL) | 2  |
| Р   | <i></i>         | WALL FIXING STRAP                 | 2  |