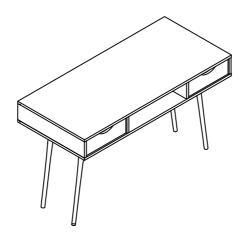

## SCANDI OAK DESK WHITE DRAWER ASSEMBLY INSTRUCTIONS



## IMPORTANT PLEASE READ BEFORE YOU CONTINUE FURTHER

#### WARNING AND INSTRUCTIONS

#### **GENERIC**

- PLEASE KEEP THE ORIGINAL PACKAGING UNTIL THE ITEM IS FULLY ASSEMBLED AND IN PLACE. IN THE
  UNLIKELY EVENT THAT YOU NEED TO RETURN YOUR PRODUCT, IT MUST BE RETURNED IN ITS ORIGINAL
  PACKAGING TO AVOID FURTHER DAMAGE. FAILURE TO COMPLY TO THESE PROCEDURES, NO RETURN WILL
  BE ACCEPTED.
- IMPORTANT: RETAIN THESE INSTRUCTIONS FOR FUTURE REFERENCE.
- DUE TO THE SIZE OF THIS PRODUCT WE RECOMMEND THAT IT IS ASSEMBLED IN THE ROOM INTENDED FOR USE.
- WHEN YOU ARE READY TO START, MAKE SURE THAT YOU HAVE THE RIGHT TOOLS, PLENTY OF SPACE AND A CLEAN, DRY AREA FOR ASSEMBLY.
- UNWRAP ALL PACKAGING MATERIALS AND PLACE THE COMPONENTS ON TOP OF THE CARTON BOX OR ON A CLEAN FLOOR TO PREVENT IT FROM S