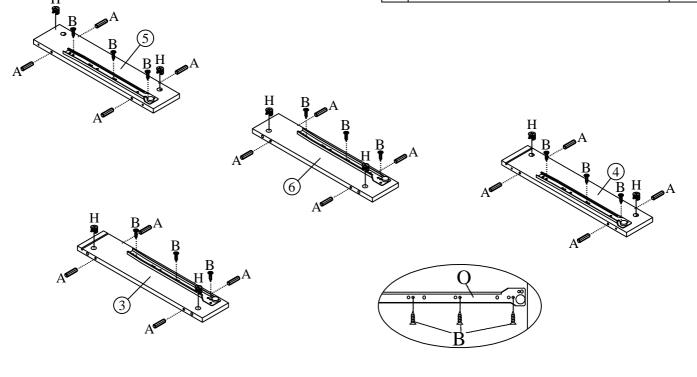

| M4 x 38mm CSK SCREW               | 16 |
| F   | <b>O</b> ttumut | M6 x 50mm JCBCW SCREW             | 8  |
| G   | Θ               | MINI FIX - CAP                    | 29 |
| Н   |                 | CAM FITTING                       | 29 |
| I   | 877 EM          | SCREW - IN DOWEL                  | 29 |
| J   |                 | ALLEN KEY M6                      | 1  |
| K   | P               | Rubber Wood Leg 645 x 60 x 60     | 4  |
| L   |                 | PVC BACKER (BLK)                  | 4  |
| М   |                 | NAIL                              | 8  |
| N   | 0               | STICKER                           | 8  |
| 0   |                 | METAL RUNNER 14" SJ 1.1 (SPECIAL) | 2  |
| Р   | <i></i>         | WALL FIXING STRAP                 | 2  |





# STEP 3





STEP 4







G MINI FIX - CAP

8



STEP 6













### STEP 8



| D | <b>Commune</b> | M4 x 25mm CSK SCREW           | 16 |
|---|----------------|-------------------------------|----|
| Е | <b>Autum</b>   | M4 x 38mm CSK SCREW           | 8  |
| K | S              | Rubber Wood Leg 645 x 60 x 60 | 4  |
| Г |                | PVC BACKER (BLK)              | 4  |
| N | 0              | STICKER                       | 8  |





### STEP 9

| С | • | M4 x 16mm CSK SCREW | 4 |
|---|---|---------------------|---|
| Р | 1 | WALL FIXING STRAP   | 2 |



#### <u>STEP 10</u>



COMPLETED