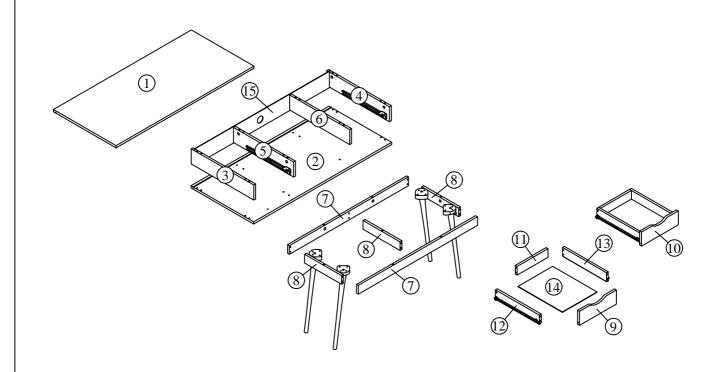

#### **PARTS LIST**

| 1 / 11 (1 0 = 10 1 |       |   |     |   |    |       |  |
|--------------------|-------|---|-----|---|----|-------|--|
| NO                 | PARTS |   |     |   |    | QTY   |  |
| 1                  | 1200  | х | 450 | х | 15 | 1 pc  |  |
| 2                  | 1200  | х | 450 | х | 15 | 1 pc  |  |
| 3                  | 269   | х | 449 | х | 15 | 1 pc  |  |
| 4                  | 269   | х | 449 | х | 15 | 1 pc  |  |
| 5                  | 269   | х | 428 | х | 15 | 1 pc  |  |
| 6                  | 1100  | х | 60  | X | 15 | 2 pcs |  |
| 7                  | 304   | х | 60  | х | 15 | 3 pcs |  |
| 8                  | 390   | Х | 260 | Х | 15 | 1 pc  |  |
| 9                  | 390   | х | 260 | х | 15 | 1 pc  |  |
| 10                 | 394   | Х | 127 | х | 15 | 2 pcs |  |
| 11                 | 344   | Х | 75  | х | 15 | 2 pcs |  |
| 12                 | 350   | х | 75  | х | 15 | 2 pcs |  |
| 13                 | 350   | х | 75  | х | 15 | 2 pcs |  |
| 14                 | 374   | х | 354 | х | 3  | 2 pcs |  |
| 15                 | 1176  | х | 278 | х | 3  | 1 pc  |  |

#### HARDWARE LIST

| NO. | DESCRIPTION     |                                   |    |
|-----|-----------------|-----------------------------------|----|
| Α   |                 | WOOD DOWEL M6 x 25mm              | 26 |
| В   | •               | M3.5 x 12mm CSK SCREW             | 24 |
| С   | •               | M4 x 16mm CSK SCREW               | 4  |
| D   | <b>Gamma</b>    | M4 x 25mm CSK SCREW               | 16 |
| Е   | <b>Gamma</b>    | M4 x 38mm CSK SCREW               | 16 |
| F   | <b>O</b> ttumut | M6 x 50mm JCBCW SCREW             | 8  |
| G   | Θ               | MINI FIX - CAP                    | 29 |
| Н   |                 | CAM FITTING                       | 29 |
| I   | 877 EM          | SCREW - IN DOWEL                  | 29 |
| J   |                 | ALLEN KEY M6                      | 1  |
| K   | P               | Rubber Wood Leg 645 x 60 x 60     | 4  |
| L   |                 | PVC BACKER (BLK)                  | 4  |
| М   |                 | NAIL                              | 8  |
| N   | 0               | STICKER                           | 8  |
| 0   |                 | METAL RUNNER 14" SJ 1.1 (SPECIAL) | 2  |
| Р   | <i></i>         | WALL FIXING STRAP                 | 2  |