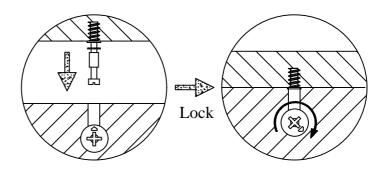

Use a flat blade screwdriver to tighten the cam nuts. A quarter turn clockwise is all that is needed.

### This is how a cam nut works......

The head of the cam bolt goes into the open mouth of the cam nut. You then turn the cam nut so it tightens over the bolt.