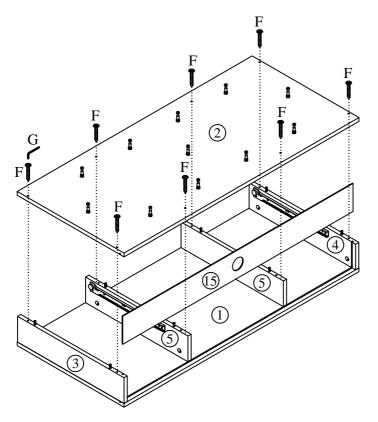

| <b>O</b> ttumut | M6 x 50mm JCBCW SCREW             | 8  |
| G   | Θ               | MINI FIX - CAP                    | 29 |
| Н   |                 | CAM FITTING                       | 29 |
| I   | 877 EM          | SCREW - IN DOWEL                  | 29 |
| J   |                 | ALLEN KEY M6                      | 1  |
| K   | P               | Rubber Wood Leg 645 x 60 x 60     | 4  |
| L   |                 | PVC BACKER (BLK)                  | 4  |
| М   |                 | NAIL                              | 8  |
| N   | 0               | STICKER                           | 8  |
| 0   |                 | METAL RUNNER 14" SJ 1.1 (SPECIAL) | 2  |
| Р   | <i></i>         | WALL FIXING STRAP                 | 2  |





# STEP 3





STEP 4







G MINI FIX - CAP

8



STEP 6













### STEP 8



| D | <b>Commune</b> | M4 x 25mm CSK SCREW           | 16 |
|---|----------------|-------------------------------|----|
| Е | <b>Autum</b>   | M4 x 38mm CSK SCREW           | 8  |
| K | S              | Rubber Wood Leg 645 x 60 x 60 | 4  |
| Г |                | PVC BACKER (BLK)              | 4  |
| N | 0              | STICKER                       | 8  |





### STEP 9

| С | • | M4 x 16mm CSK SCREW | 4 |
|---|---|---------------------|---|
| Р | 1 | WALL FIXING STRAP   | 2 |



#### <u>STEP 10</u>



COMPLETED