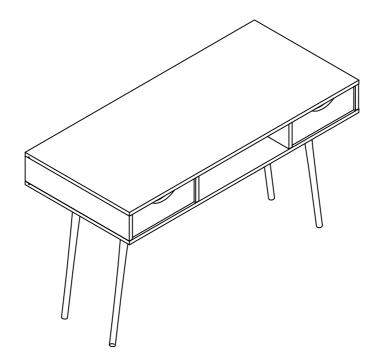

| N   | 0               | STICKER                           | 8  |
| 0   |                 | METAL RUNNER 14" SJ 1.1 (SPECIAL) | 2  |
| Р   | <i></i>         | WALL FIXING STRAP                 | 2  |





# STEP 3





STEP 4







G MINI FIX - CAP

8



STEP 6













### STEP 8



| D | <b>Commune</b> | M4 x 25mm CSK SCREW           | 16 |
|---|----------------|-------------------------------|----|
| Е | <b>Autum</b>   | M4 x 38mm CSK SCREW           | 8  |
| K | S              | Rubber Wood Leg 645 x 60 x 60 | 4  |
| Г |                | PVC BACKER (BLK)              | 4  |
| N | 0              | STICKER                       | 8  |





### STEP 9

| С | • | M4 x 16mm CSK SCREW | 4 |
|---|---|---------------------|---|
| Р | 1 | WALL FIXING STRAP   | 2 |



#### <u>STEP 10</u>



COMPLETED