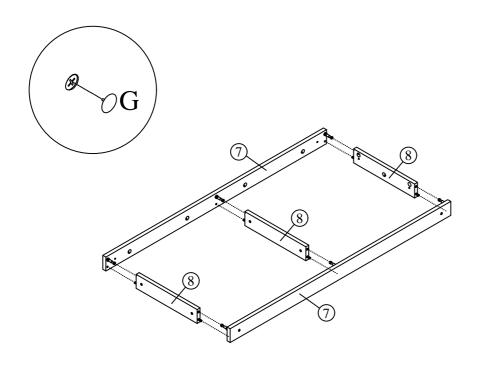

mm CSK SCREW               | 16 |
| F   | <b>O</b> ttumut | M6 x 50mm JCBCW SCREW             | 8  |
| G   | Θ               | MINI FIX - CAP                    | 29 |
| Н   |                 | CAM FITTING                       | 29 |
| I   | 877 EM          | SCREW - IN DOWEL                  | 29 |
| J   |                 | ALLEN KEY M6                      | 1  |
| K   | P               | Rubber Wood Leg 645 x 60 x 60     | 4  |
| L   |                 | PVC BACKER (BLK)                  | 4  |
| М   |                 | NAIL                              | 8  |
| N   | 0               | STICKER                           | 8  |
| 0   |                 | METAL RUNNER 14" SJ 1.1 (SPECIAL) | 2  |
| Р   | <i></i>         | WALL FIXING STRAP                 | 2  |





# STEP 3





STEP 4







G MINI FIX - CAP

8



STEP 6













### STEP 8



| D | <b>Commune</b> | M4 x 25mm CSK SCREW           | 16 |
|---|----------------|-------------------------------|----|
| Е | <b>Autum</b>   | M4 x 38mm CSK SCREW           | 8  |
| K | S              | Rubber Wood Leg 645 x 60 x 60 | 4  |
| Г |                | PVC BACKER (BLK)              | 4  |
| N | 0              | STICKER                       | 8  |





### STEP 9

| С | • | M4 x 16mm CSK SCREW | 4 |
|---|---|---------------------|---|
| Р | 1 | WALL FIXING STRAP   | 2 |



#### <u>STEP 10</u>



COMPLETED