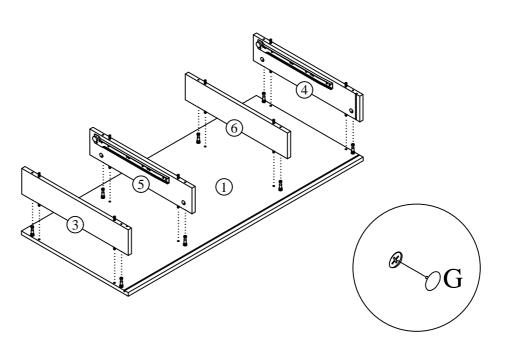

| 16 |
| F   | <b>O</b> ttumut | M6 x 50mm JCBCW SCREW             | 8  |
| G   | Θ               | MINI FIX - CAP                    | 29 |
| Н   |                 | CAM FITTING                       | 29 |
| I   | 877 EM          | SCREW - IN DOWEL                  | 29 |
| J   |                 | ALLEN KEY M6                      | 1  |
| K   | P               | Rubber Wood Leg 645 x 60 x 60     | 4  |
| L   |                 | PVC BACKER (BLK)                  | 4  |
| М   |                 | NAIL                              | 8  |
| N   | 0               | STICKER                           | 8  |
| 0   |                 | METAL RUNNER 14" SJ 1.1 (SPECIAL) | 2  |
| Р   | <i></i>         | WALL FIXING STRAP                 | 2  |





# STEP 3





STEP 4







G MINI FIX - CAP

8



STEP 6













### STEP 8



| D | <b>Commune</b> | M4 x 25mm CSK SCREW           | 16 |
|---|----------------|-------------------------------|----|
| Е | <b>Autum</b>   | M4 x 38mm CSK SCREW           | 8  |
| K | S              | Rubber Wood Leg 645 x 60 x 60 | 4  |
| Г |                | PVC BACKER (BLK)              | 4  |
| N | 0              | STICKER                       | 8  |





### STEP 9

| С | • | M4 x 16mm CSK SCREW | 4 |
|---|---|---------------------|---|
| Р | 1 | WALL FIXING STRAP   | 2 |



#### <u>STEP 10</u>



COMPLETED