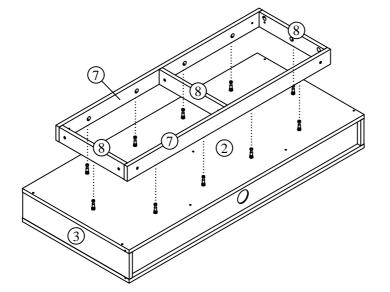

### STEP 8

| D | <b>Commune</b> | M4 x 25mm CSK SCREW           | 16 |
|---|----------------|-------------------------------|----|
| Е | <b>Autum</b>   | M4 x 38mm CSK SCREW           | 8  |
| K | S              | Rubber Wood Leg 645 x 60 x 60 | 4  |
| Г |                | PVC BACKER (BLK)              | 4  |
| N | 0              | STICKER                       | 8  |