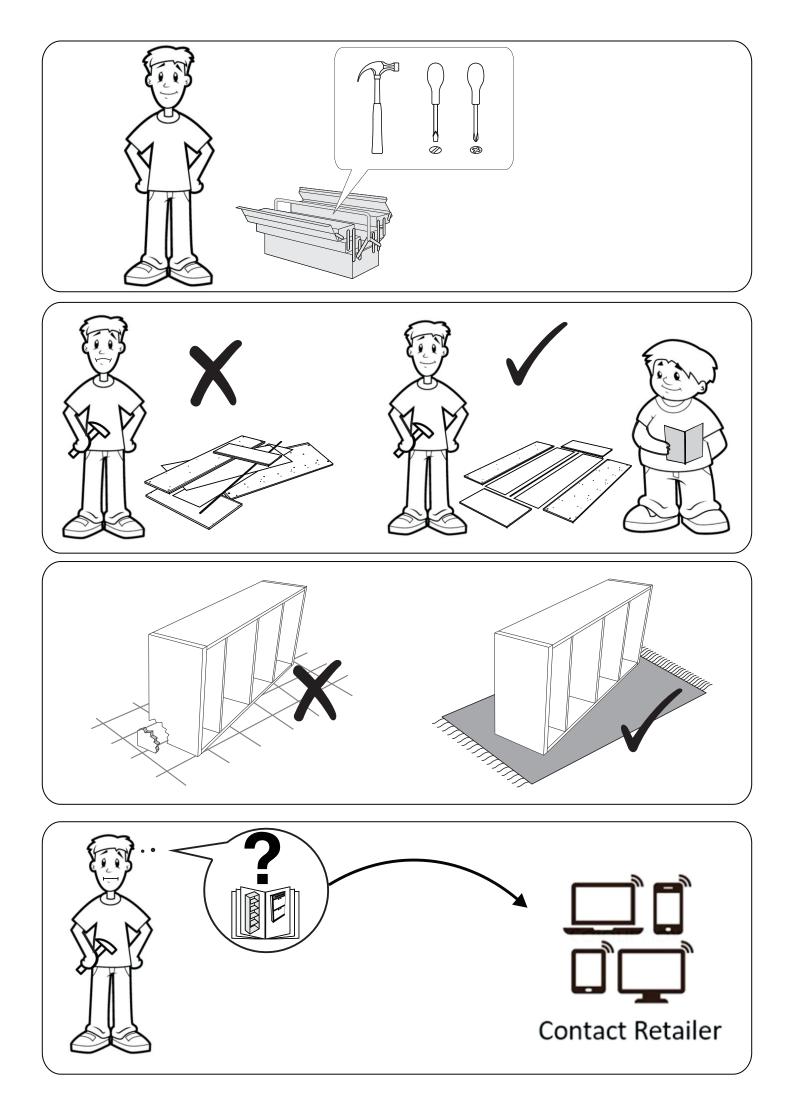

Please carefully unpack and lay out all of the component parts to ensure nothing is missing and to check each component for any obvious damage.

Should you identify any concerns at this stage please contact the retailer from whom this product was purchased. Please quote your order number, details of your issue, the product code, and the batch number from the cartons which will help to resolve your issue as quickly as possible.

Please ensure you carefully check all the pieces, should you have any concerns please contact the retailer before assembly commences. Please have your order number, details of the issue, the product code, and the batch number from the cartons as this will help us to resolve your issue much faster.

We advise that you keep the hardware in a bowl during assembly to avoid losing anything.

We strongly recommend that you keep children away from the work area.

Small component parts could choke a child if swallowed.

We recommend you use a sheet or blanket to protect both floor and product through the assembly stages.

This product is heavy, and we recommend a 2 person lift to avoid personal injury or damage to the product.

Never push or pull the product as this could cause both personal injury or irreparable damage to product or floor.

We have tried to make this piece of furniture easy to assemble if the instructions are followed carefully.