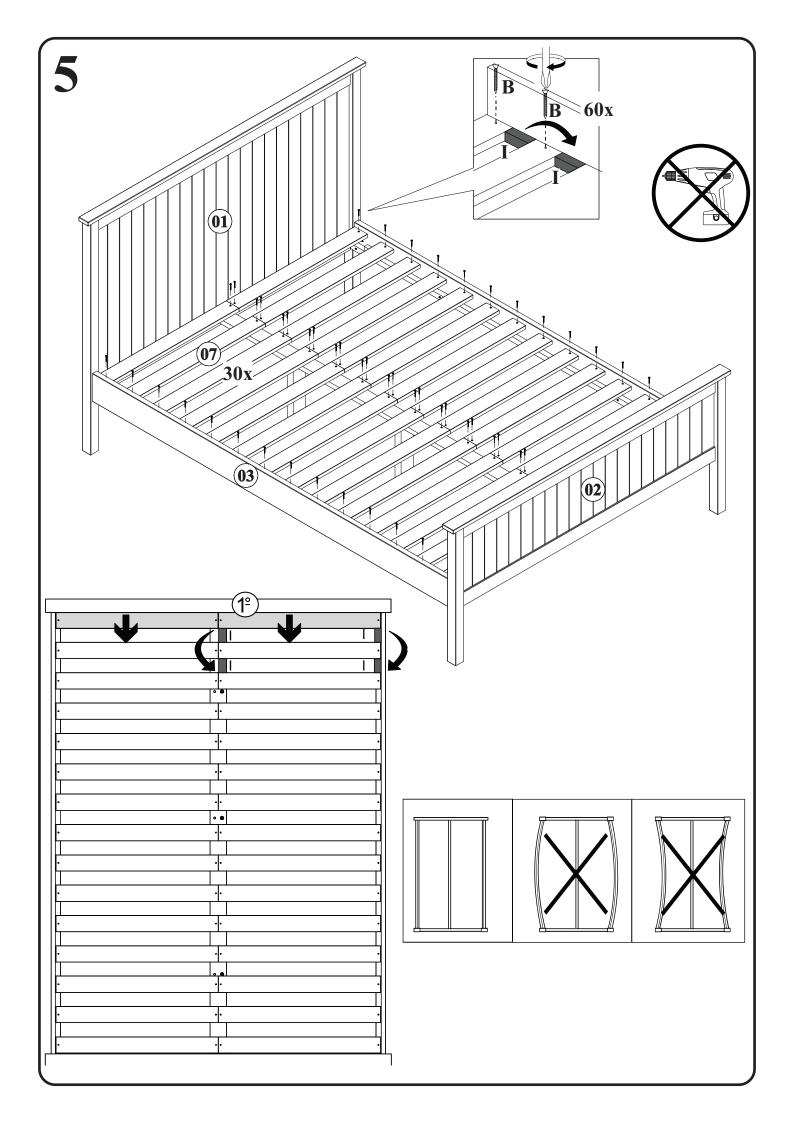

Version Number - 1.0

We strongly advise that you do not use Power Tools, such as drills or electric screwdrivers during the assembly as this may cause irreparable damage and will invalidate your warranty.

Please remember we strongly urge you DO NOT use power tools such as drill or electric screwdrivers as this could cause irreparable damage to your product and will invalidate your warranty.