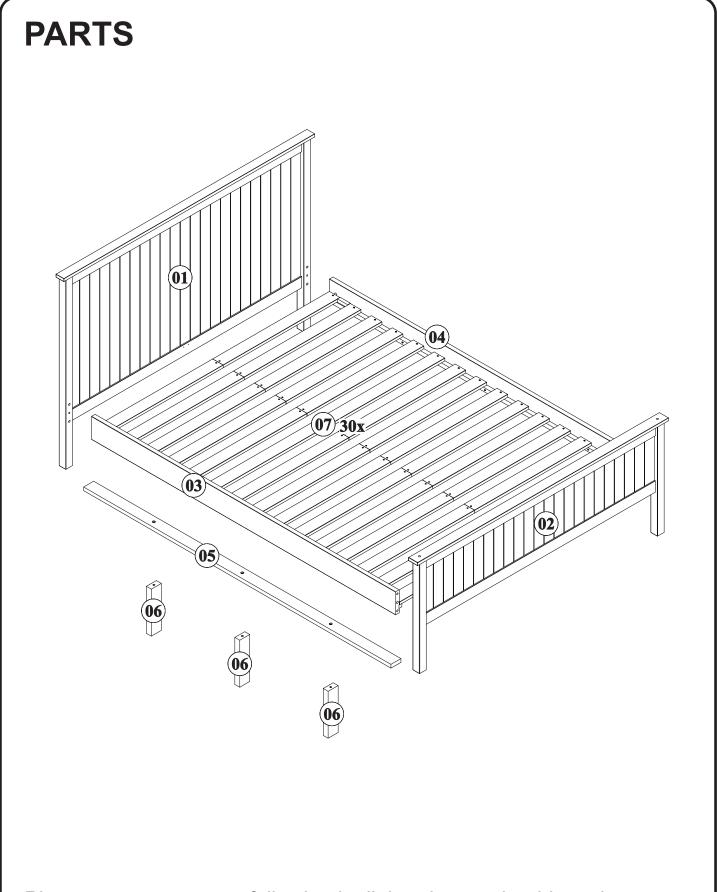

Please carefully unpack and lay out all of the component parts to ensure nothing is missing and to check each component for any obvious damage.

Should you identify any concerns at this stage please contact the retailer from whom this product was purchased. Please quote your order number, details of your issue, the product code, and the batch number from the cartons which will help to resolve your issue as quickly as possible.

Please ensure you carefully check all the pieces, should you have any concerns please contact the retailer before assembly commences. Please have your order number, details of the issue, the product code, and the batch number from the cartons as this will help us to resolve your issue much faster.