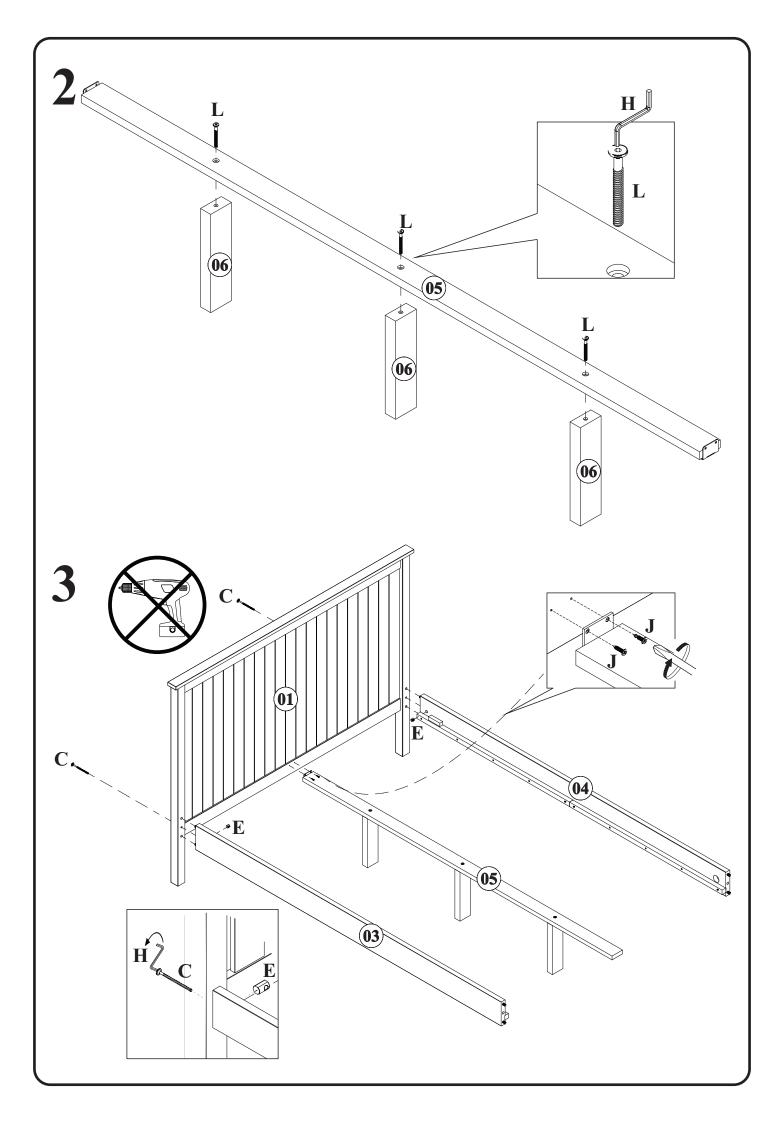

Version Number - 1.0

We strongly advise that you do not use Power Tools, such as drills or electric screwdrivers during the assembly as this may cause irreparable damage and will invalidate your warranty.

Please remember we strongly urge you DO NOT use power tools such as drill or electric screwdrivers as this could cause irreparable damage to your product and will invalidate your warranty.