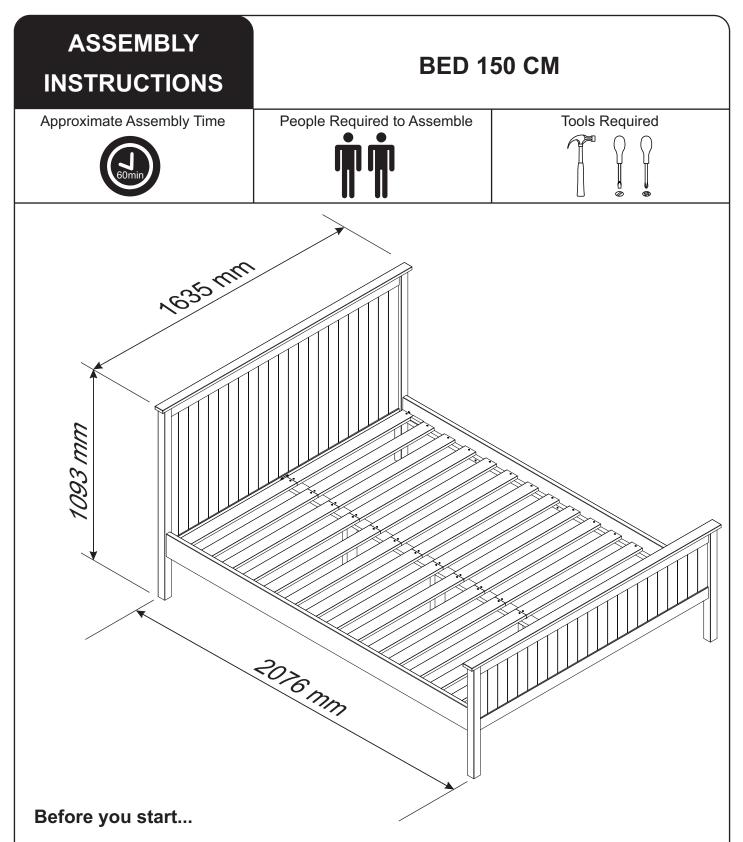

## ASSEMBLY ADVICE

Please take the time to carefully read through these instructions before you commence.

Keep these instructions for future reference.

We advise that the product is assembled in the room it is intended for.

We recommend you use a sheet or blanket to protect both floor and product through the assembly stages.

This product is heavy, and we recommend a 2 person lift to avoid personal injury or damage to the product.