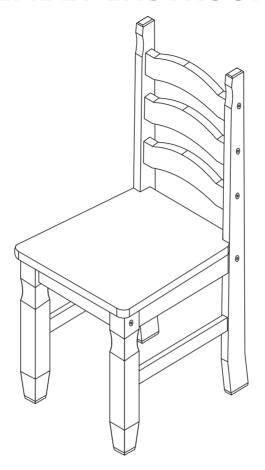

# CORONA CHAIR ASSEMBLY INSTRUCTIONS

SPD 00985-T



## **IMPORTANT**PLEASE READ BEFORE YOU CONTINUE FURTHER

## CARE AND MAINTENANCE

After unpacking this product please keep the original packaging in case it needs to be returned for any reason.

- Please ensure all fittings and parts are present before commencing with assembly.
- We recommend that you lay a blanket or sheet on the floor to avoid damage to both your floor and the product.
- We strongly recommend that you keep children away from your work area.
- Assemble this product as close to its final position as possible.
- Never drag or push products as this could cause damage to the joints making it inferior.
- Do not place this product next to a radiator or in direct sunlight.
- Wood is a natural product and may expand if subjected to damp and may shrink or crack if subjected to h