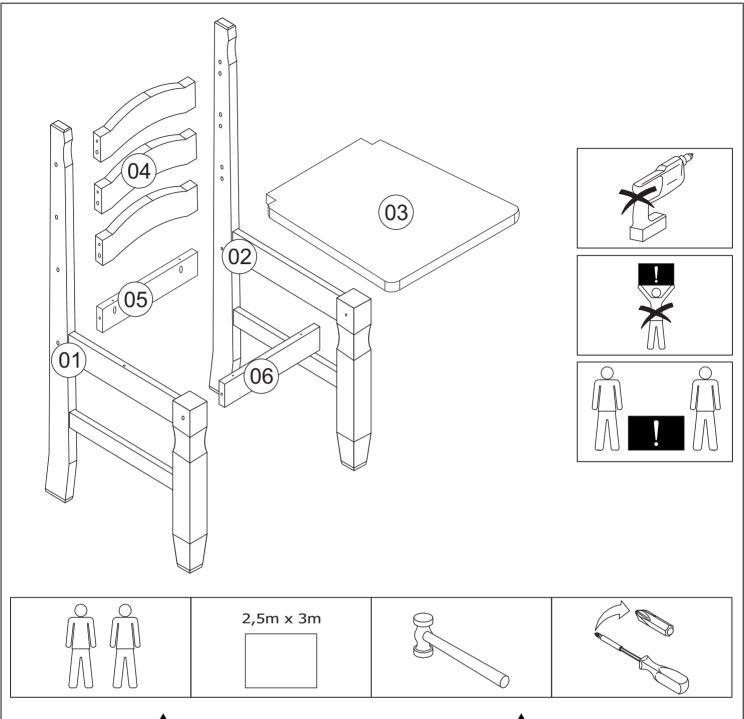

### PARTS REQUIRED PER A CHAIR

| part<br>number | name of<br>part  | quantity |
|----------------|------------------|----------|
| 1              | Left chair side  | 1        |
| 2              | Right chair side | 1        |

| part<br>number | name of<br>part | quantity |
|----------------|-----------------|----------|
| 3              | Chair seat      | 1        |
| 4              | Back rail       | 3        |

| part<br>number | name of part              | quantity |
|----------------|---------------------------|----------|
| 5              | Back seat rail (BIGGER)   | 1        |
| 6              | Front seat rail (SMALLER) | 1        |