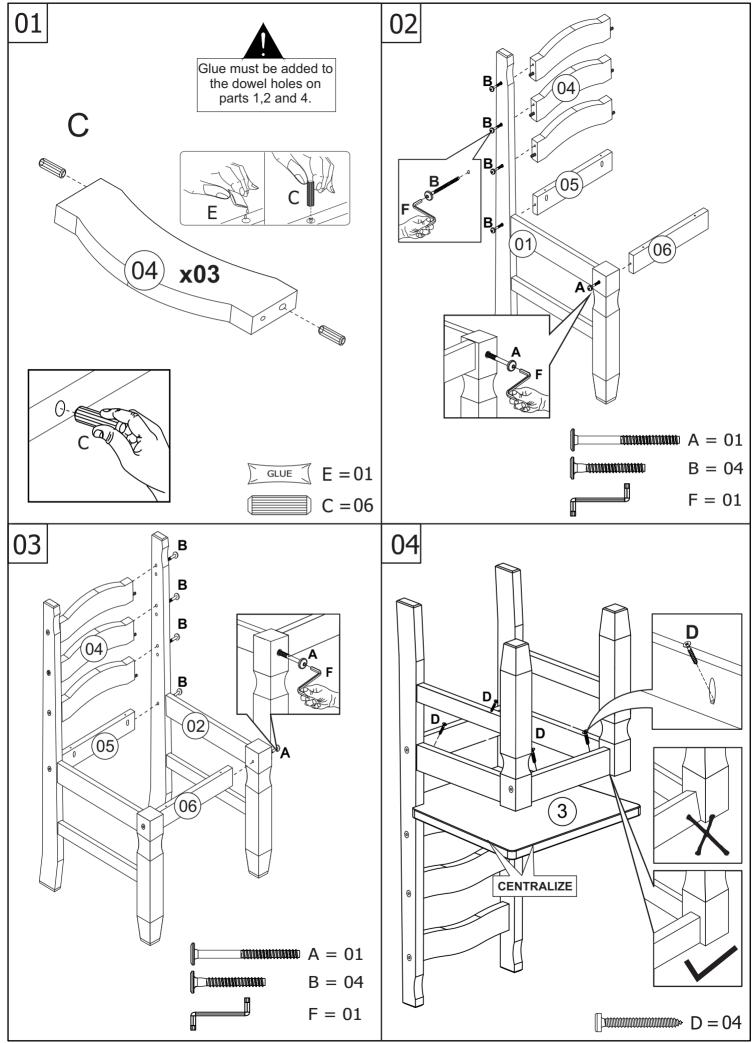

### PARTS REQUIRED PER A CHAIR

| part<br>number | name of<br>part  | quantity |
|----------------|------------------|----------|
| 1              | Left chair side  | 1        |
| 2              | Right chair side | 1        |

| part<br>number | name of<br>part | quantity |
|----------------|-----------------|----------|
| 3              | Chair seat      | 1        |
| 4              | Back rail       | 3        |

| part<br>number | name of part              | quantity |
|----------------|---------------------------|----------|
| 5              | Back seat rail (BIGGER)   | 1        |
| 6              | Front seat rail (SMALLER) | 1        |