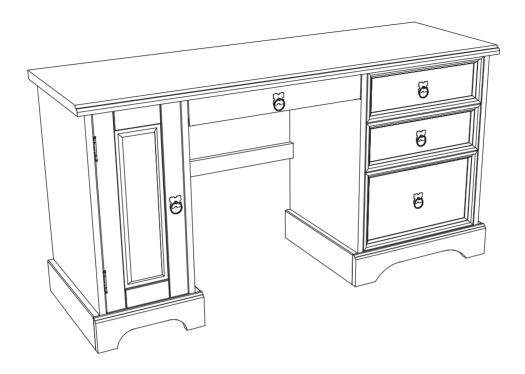

51653(MY)

# Corona Computer Desk ASSEMBLY INSTRUCTIONS



## FOR DOMESTIC USE ONLY IMPORTANT

PLEASE READ BEFORE YOU CONTINUE FURTHER

### CARE AND MAINTENANCE

After unpacking this product please keep the original packaging in case it needs to be returned for any reason.

- Please ensure all fittings and parts are present before commencing with assembly.
- We recommend that you lay a blanket or sheet on the floor to avoid damage to both your floor and the product.
- We strongly recommend that you keep children away from your work area.
- Assemble this product as close to its final position as possible.
- Never drag or push products as this could cause damage to the joints making it inferior.
- Do not place this product next to a radiator or in direct sunlight.
- Wood is a natural product and may expand if subjected to damp and may shrink or cr