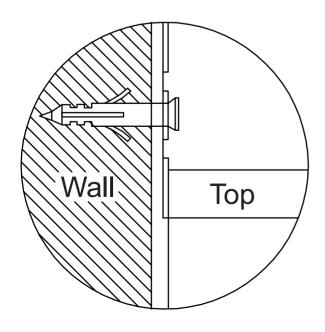

#### **WARNING**

Serious or fatal injuries can occur from furniture tipping over. To prevent the furniture from tipping over we recommend that it is permanently fixed to the wall.

Wall fixings are not supplied with this product as different wall materials require different types of fixing devices.

Please make sure you use fixings suitable for the walls in your home.