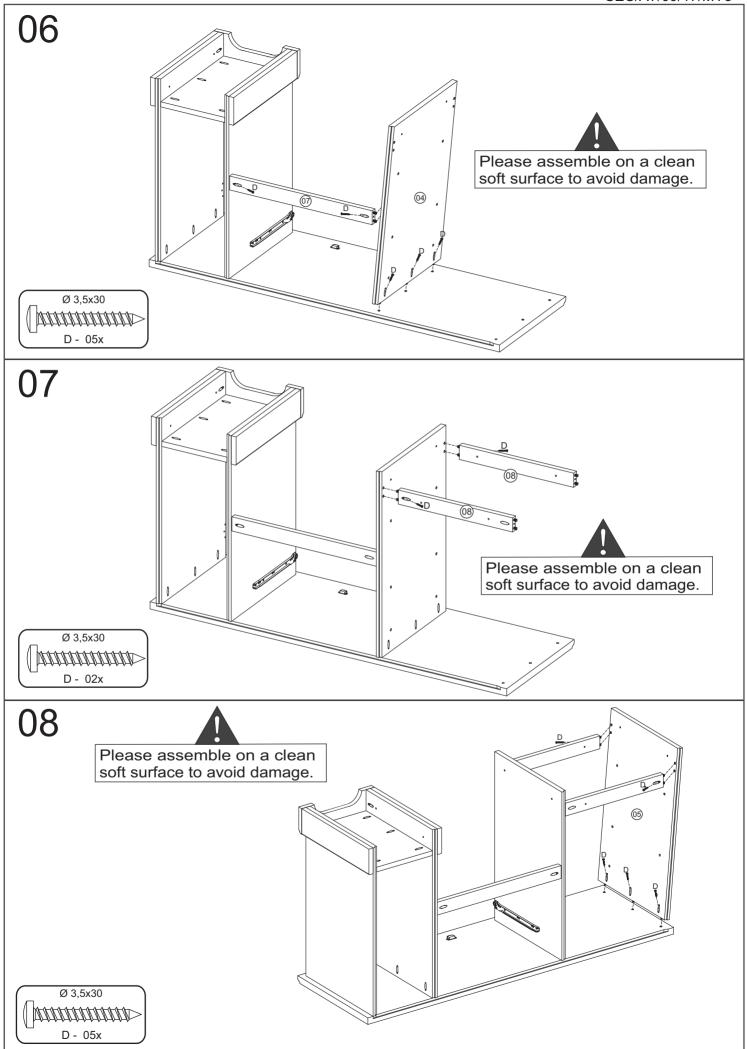

#### PARTS LIST

| part<br>number | name of part              | quantity |
|----------------|---------------------------|----------|
| 1              | Top Panel                 | 1        |
| 2              | External Left Side Panel  | 1        |
| 3              | Internal Left Side Panel  | 1        |
| 4              | Internal Right Side Panel | 1        |
| 5              | External Right Side Panel | 1        |
| 6              | Base Panel                | 1        |
| 7              | Centre Crossbeam          | 1        |
| 8              | Crossbeam                 | 2        |

| part<br>number | name of<br>part    | quantity |
|----------------|--------------------|----------|
| 9              | Large Back Panel   | 1        |
| 10             | Keyboard Shelf     | 1        |
| 11             | Small Front Plinth | 1        |
| 12             | Large Front Plinth | 1        |
| 13             | Side Plinth        | 4        |
| 14             | Drawer Runner      | 6        |
| 15             | Door               | 1        |
| 16             | Small Drawer Front | 2        |