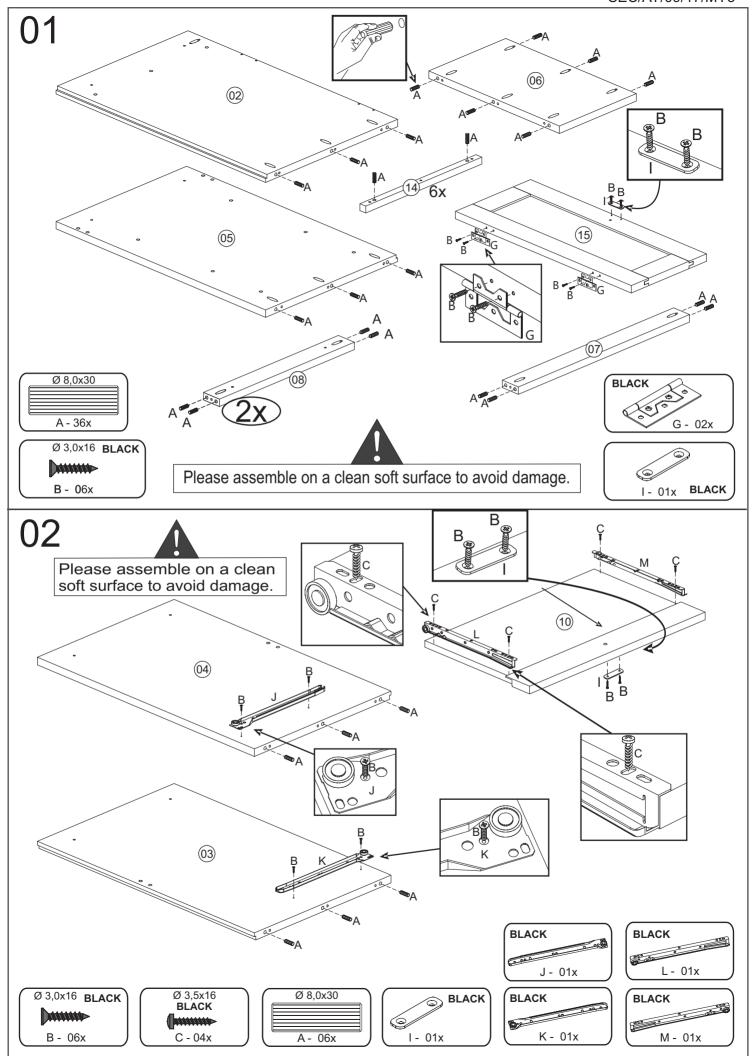

#### **FITTINGS**

| А | Ø0,8 x 30                               | 42 |
|---|-----------------------------------------|----|
| В | Ø3,0 x 16 BLACK                         | 18 |
| С | Ø3,5 x 16 BLACK                         | 10 |
| D | ( <b>\1111111111111</b> \><br>Ø3,5 X 30 | 36 |
| Е | <b>◯111111111</b><br>Ø4,0 x 20          | 22 |
| F | 10 X 10                                 | 26 |

| G | BLACK               | 02 |
|---|---------------------|----|
| Н |                     | 02 |
| I | BLACK               | 02 |
| J | Right 300mm BLACK   | 01 |
|   | Left Southing BLACK |    |
| K | 300mm BLACK         | 01 |

|     | Right                         |    |
|-----|-------------------------------|----|
| L   | 300mm BLACK                   | 01 |
|     | 300mm BLACK                   |    |
| N 4 | Left                          | 04 |
| M   | 300mm BLACK                   | 01 |
|     | 300mm BLACK                   |    |
| N   | BLACK                         | 05 |
| 0   | <b>⊝ √</b> 3/16 x 5/8         | 05 |
| Р   | <b>☐ 1111111111</b> Ø3,0 X 30 | 24 |
| Q   | 0 1x                          | 01 |