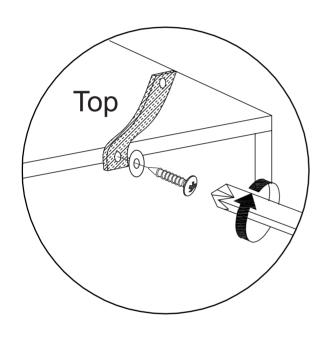

#### **WARNING**

Serious or fatal injuries can occur from furniture tipping over. To prevent the furniture from tipping over we recommend that it is permanently fixed to the wall.

Wall fixings are not supplied with this product as different wall materials require different types of fixing devices.

Please make sure you use fixings suitable for the walls in your home.