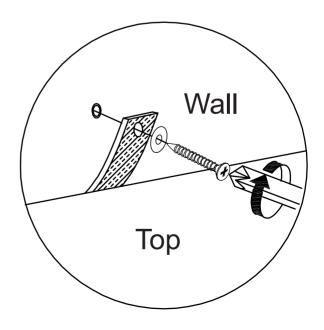

#### **WARNING**

Serious or fatal injuries can occur from furniture tipping over. To prevent the furniture from tipping over we recommend that it is permanently fixed to the wall.

Wall fixings are not supplied with this product as different wall materials require different types of fixing devices.

Please make sure you use fixings suitable for the walls in your home.