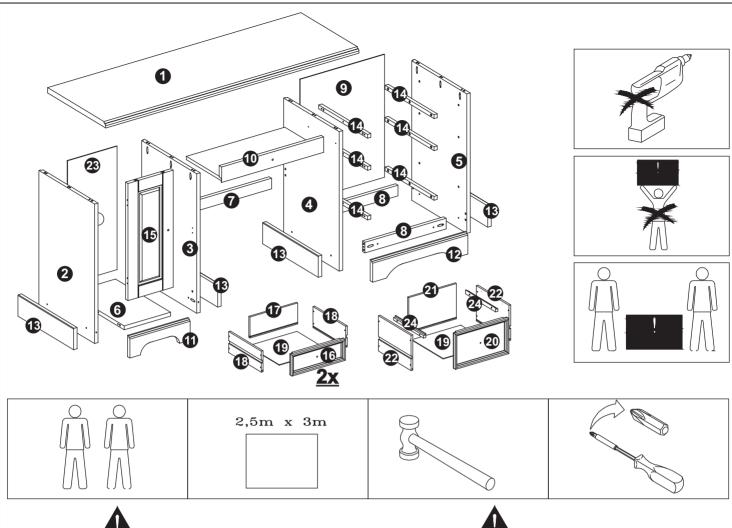

#### PARTS LIST

| part<br>number | name of part              | quantity |
|----------------|---------------------------|----------|
| 1              | Top Panel                 | 1        |
| 2              | External Left Side Panel  | 1        |
| 3              | Internal Left Side Panel  | 1        |
| 4              | Internal Right Side Panel | 1        |
| 5              | External Right Side Panel | 1        |
| 6              | Base Panel                | 1        |
| 7              | Centre Crossbeam          | 1        |
| 8              | Crossbeam                 | 2        |

| part<br>number | name of<br>part    | quantity |
|----------------|--------------------|----------|
| 9              | Large Back Panel   | 1        |
| 10             | Keyboard Shelf     | 1        |
| 11             | Small Front Plinth | 1        |
| 12             | Large Front Plinth | 1        |
| 13             | Side Plinth        | 4        |
| 14             | Drawer Runner      | 6        |
| 15             | Door               | 1        |
| 16             | Small Drawer Front | 2        |

| part<br>number | name of part       | quantity |
|----------------|--------------------|----------|
| 17             | Small Drawer Back  | 2        |
| 18             | Small Drawer Side  | 4        |
| 19             | Drawer Bottom      | 3        |
| 20             | Large Drawer Front | 1        |
| 21             | Large Drawer Back  | 1        |
| 22             | Large Drawer Side  | 2        |
| 23             | Small Back Panel   | 1        |
| 24             | File Support       | 2        |