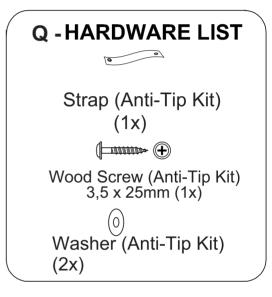

#### **WARNING**

Serious or fatal injuries can occur from furniture tipping over. To prevent the furniture from tipping over we recommend that it is permanently fixed to the wall.

Wall fixings are not supplied with this product as different wall materials require different types of fixing devices.

Please make sure you use fixings suitable for the walls in your home.