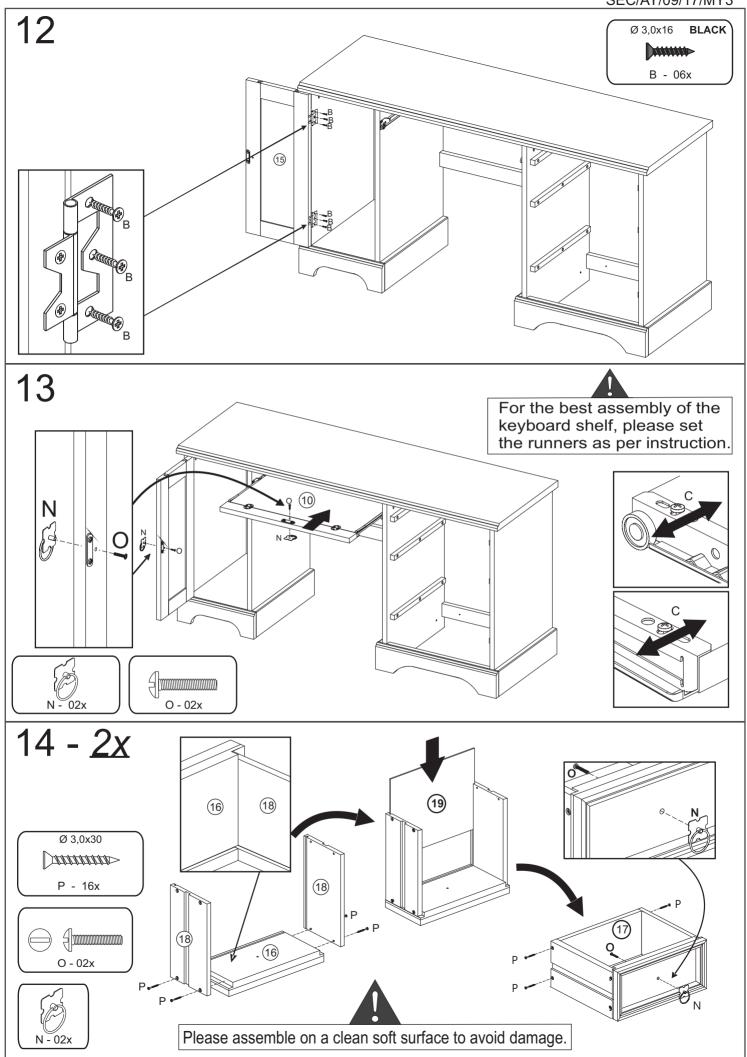

| part<br>number | name of part       | quantity |
|----------------|--------------------|----------|
| 17             | Small Drawer Back  | 2        |
| 18             | Small Drawer Side  | 4        |
| 19             | Drawer Bottom      | 3        |
| 20             | Large Drawer Front | 1        |
| 21             | Large Drawer Back  | 1        |
| 22             | Large Drawer Side  | 2        |
| 23             | Small Back Panel   | 1        |
| 24             | File Support       | 2        |

#### **FITTINGS**

| А | Ø0,8 x 30                               | 42 |
|---|-----------------------------------------|----|
| В | Ø3,0 x 16 BLACK                         | 18 |
| С | Ø3,5 x 16 BLACK                         | 10 |
| D | ( <b>\1111111111111</b> \><br>Ø3,5 X 30 | 36 |
| Е | <b>◯111111111</b><br>Ø4,0 x 20          | 22 |
| F | 10 X 10                                 | 26 |