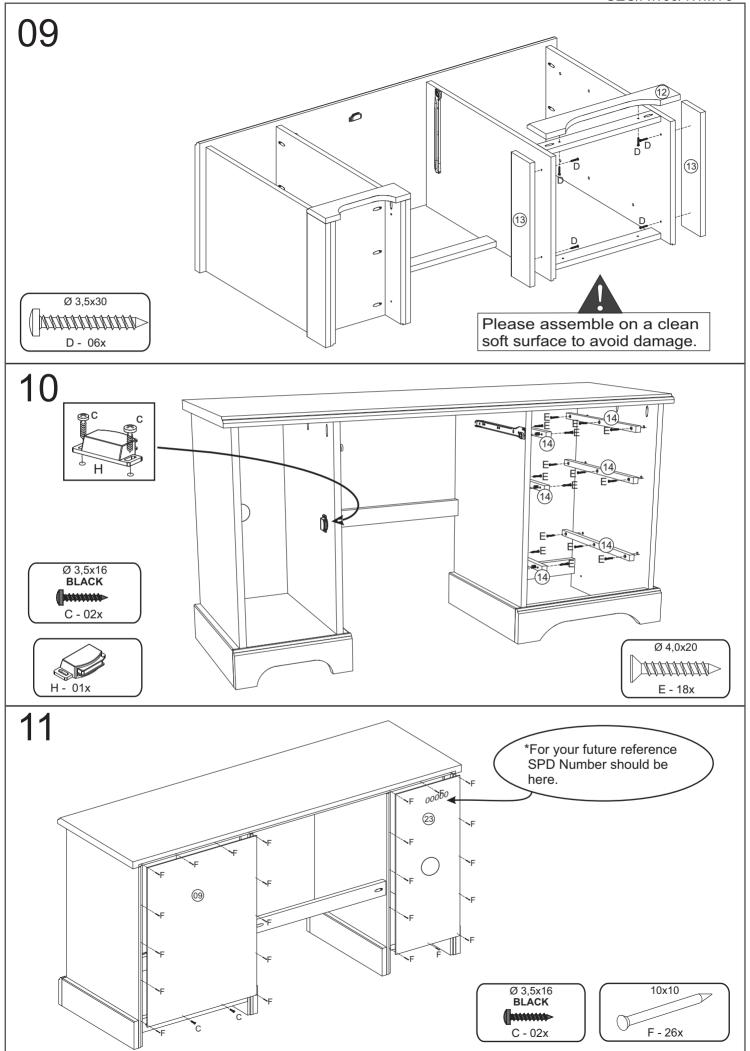

| part<br>number | name of<br>part    | quantity |
|----------------|--------------------|----------|
| 9              | Large Back Panel   | 1        |
| 10             | Keyboard Shelf     | 1        |
| 11             | Small Front Plinth | 1        |
| 12             | Large Front Plinth | 1        |
| 13             | Side Plinth        | 4        |
| 14             | Drawer Runner      | 6        |
| 15             | Door               | 1        |
| 16             | Small Drawer Front | 2        |

| part<br>number | name of part       | quantity |
|----------------|--------------------|----------|
| 17             | Small Drawer Back  | 2        |
| 18             | Small Drawer Side  | 4        |
| 19             | Drawer Bottom      | 3        |
| 20             | Large Drawer Front | 1        |
| 21             | Large Drawer Back  | 1        |
| 22             | Large Drawer Side  | 2        |
| 23             | Small Back Panel   | 1        |
| 24             | File Support       | 2        |