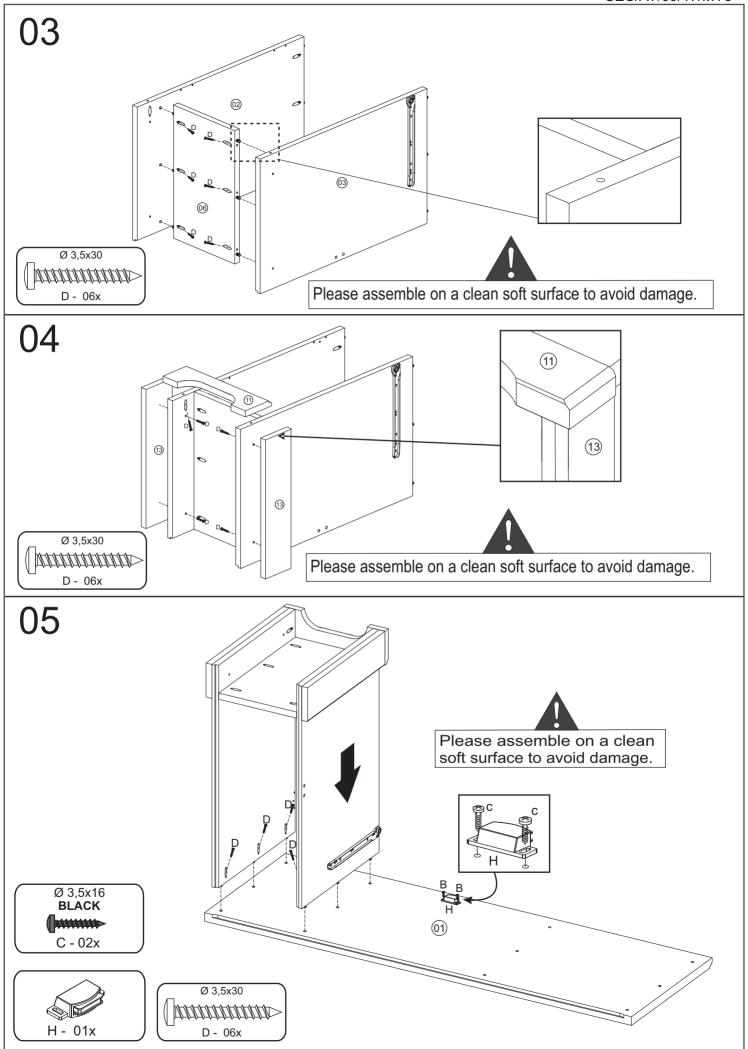

#### **FITTINGS**

| А | Ø0,8 x 30                               | 42 |
|---|-----------------------------------------|----|
| В | Ø3,0 x 16 BLACK                         | 18 |
| С | Ø3,5 x 16 BLACK                         | 10 |
| D | ( <b>\1111111111111</b> \><br>Ø3,5 X 30 | 36 |
| Е | <b>◯111111111</b><br>Ø4,0 x 20          | 22 |
| F | 10 X 10                                 | 26 |

| G | BLACK               | 02 |
|---|---------------------|----|
| Н |                     | 02 |
| I | BLACK               | 02 |
| J | Right 300mm BLACK   | 01 |
|   | Left Southing BLACK |    |
| K | 300mm BLACK         | 01 |

|     | Right                         |    |
|-----|-------------------------------|----|
| L   | 300mm BLACK                   | 01 |
|     | 300mm BLACK                   |    |
| N 4 | Left                          | 04 |
| M   | 300mm BLACK                   | 01 |
|     | 300mm BLACK                   |    |
| N   | BLACK                         | 05 |
| 0   | <b>⊝ √</b> 3/16 x 5/8         | 05 |
| Р   | <b>☐ 1111111111</b> Ø3,0 X 30 | 24 |
| Q   | 0 1x                          | 01 |