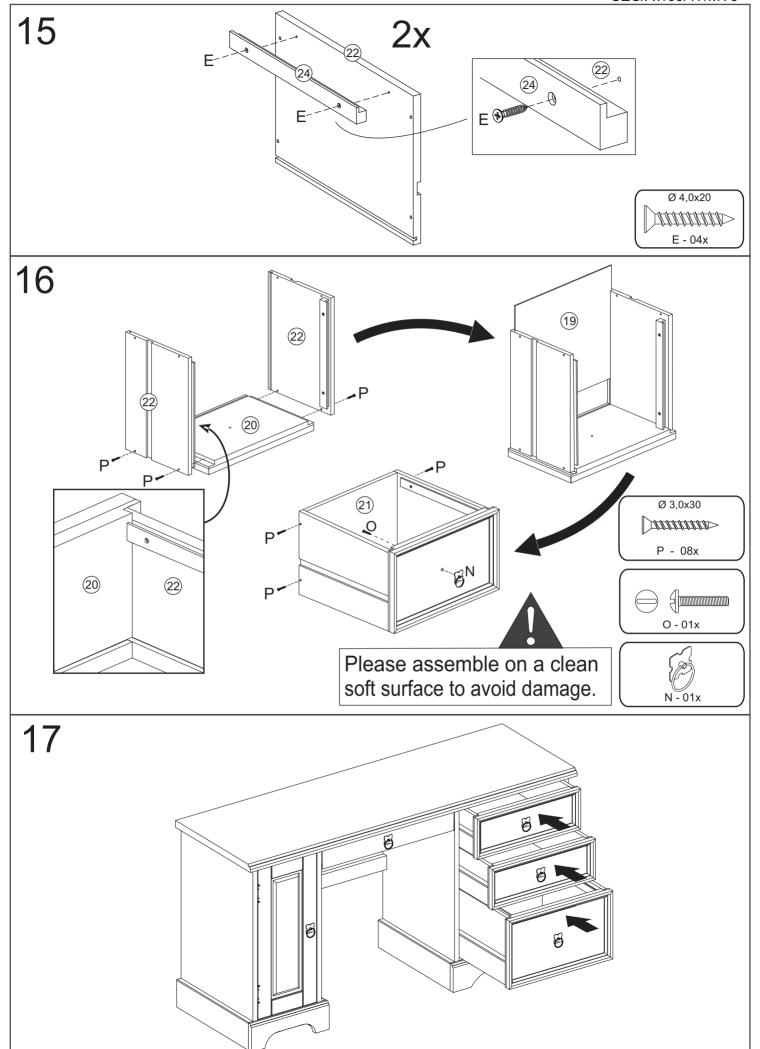

| part<br>number | name of part       | quantity |
|----------------|--------------------|----------|
| 17             | Small Drawer Back  | 2        |
| 18             | Small Drawer Side  | 4        |
| 19             | Drawer Bottom      | 3        |
| 20             | Large Drawer Front | 1        |
| 21             | Large Drawer Back  | 1        |
| 22             | Large Drawer Side  | 2        |
| 23             | Small Back Panel   | 1        |
| 24             | File Support       | 2        |

#### **FITTINGS**

| А | Ø0,8 x 30                               | 42 |
|---|-----------------------------------------|----|
| В | Ø3,0 x 16 BLACK                         | 18 |
| С | Ø3,5 x 16 BLACK                         | 10 |
| D | ( <b>\1111111111111</b> \><br>Ø3,5 X 30 | 36 |
| Е | <b>◯111111111</b><br>Ø4,0 x 20          | 22 |
| F | 10 X 10                                 | 26 |