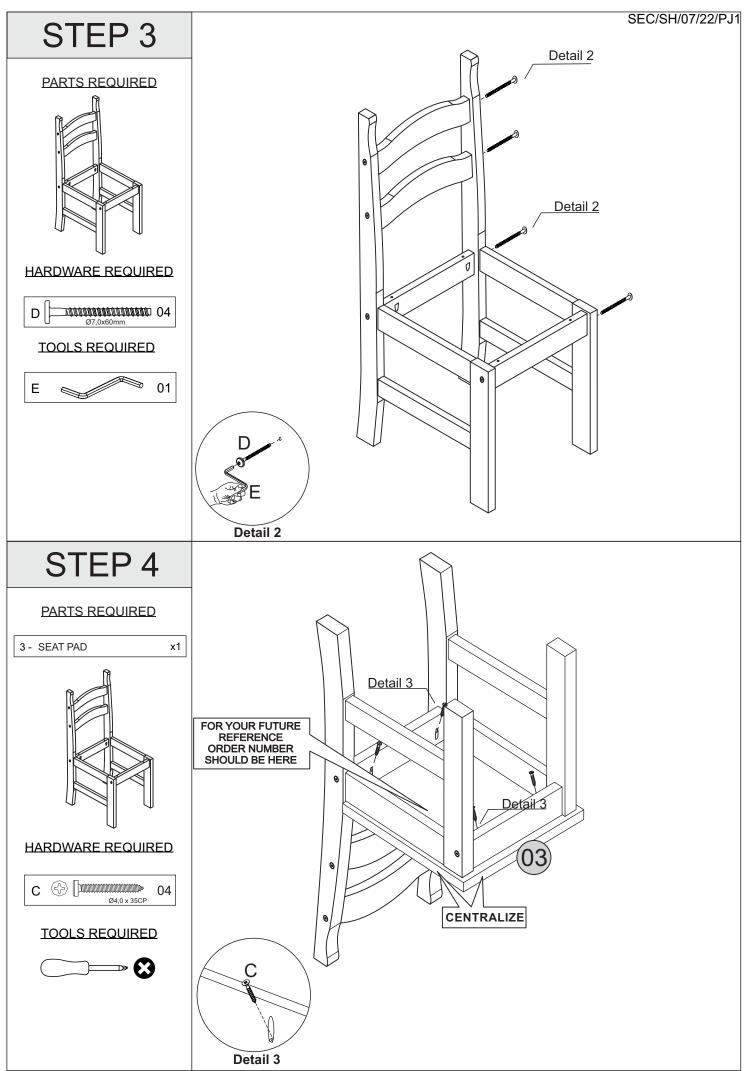

## PARTS LIST (PER CHAIR)

| Part Number | Part Code           | Part Description | Quantity | Carton |
|-------------|---------------------|------------------|----------|--------|
| 01          | S400-402-013-PJ1-01 | Right Chair Side | 1        | 1/1    |
| 02          | S400-402-013-PJ1-02 | Left Chair Side  | 1        | 1/1    |
| 03          | S400-402-013-PJ1-03 | Seat Pad         | 1        | 1/1    |
| 04          | S400-402-013-PJ1-04 | Back Rail        | 2        | 1/1    |
| 05          | S400-402-013-PJ1-05 | Seat Rail        | 2        | 1/1    |