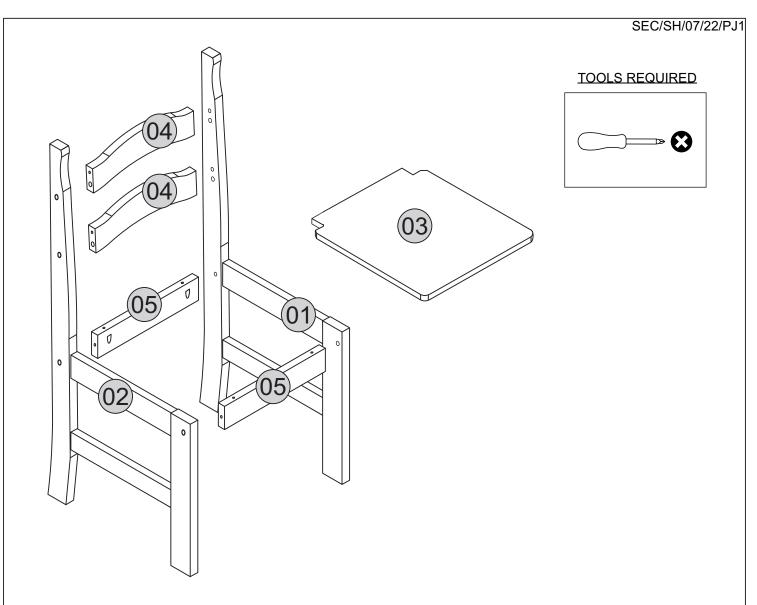

## PARTS LIST (PER CHAIR)

| Part Number | Part Code           | Part Description | Quantity | Carton |
|-------------|---------------------|------------------|----------|--------|
| 01          | S400-402-013-PJ1-01 | Right Chair Side | 1        | 1/1    |
| 02          | S400-402-013-PJ1-02 | Left Chair Side  | 1        | 1/1    |
| 03          | S400-402-013-PJ1-03 | Seat Pad         | 1        | 1/1    |
| 04          | S400-402-013-PJ1-04 | Back Rail        | 2        | 1/1    |
| 05          | S400-402-013-PJ1-05 | Seat Rail        | 2        | 1/1    |