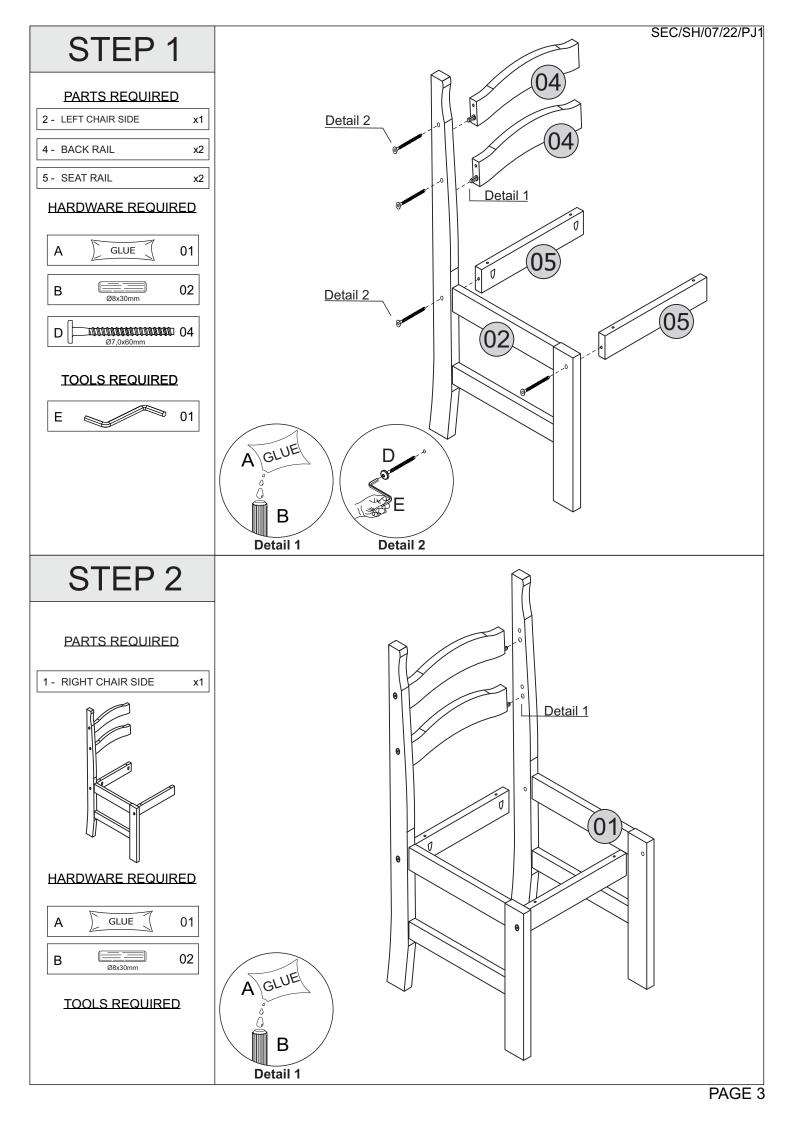

## PARTS LIST (PER CHAIR)

| Part Number | Part Code           | Part Description | Quantity | Carton |
|-------------|---------------------|------------------|----------|--------|
| 01          | S400-402-013-PJ1-01 | Right Chair Side | 1        | 1/1    |
| 02          | S400-402-013-PJ1-02 | Left Chair Side  | 1        | 1/1    |
| 03          | S400-402-013-PJ1-03 | Seat Pad         | 1        | 1/1    |
| 04          | S400-402-013-PJ1-04 | Back Rail        | 2        | 1/1    |
| 05          | S400-402-013-PJ1-05 | Seat Rail        | 2        | 1/1    |