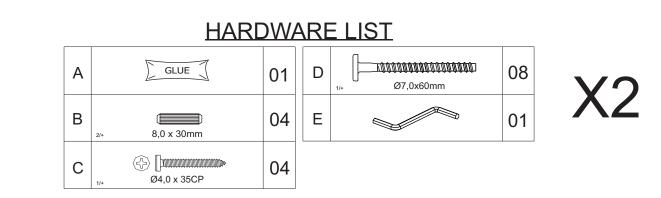

## PARTS LIST (PER CHAIR)

| Part Number | Part Code           | Part Description | Quantity | Carton |
|-------------|---------------------|------------------|----------|--------|
| 01          | S400-402-013-PJ1-01 | Right Chair Side | 1        | 1/1    |
| 02          | S400-402-013-PJ1-02 | Left Chair Side  | 1        | 1/1    |
| 03          | S400-402-013-PJ1-03 | Seat Pad         | 1        | 1/1    |
| 04          | S400-402-013-PJ1-04 | Back Rail        | 2        | 1/1    |
| 05          | S400-402-013-PJ1-05 | Seat Rail        | 2        | 1/1    |