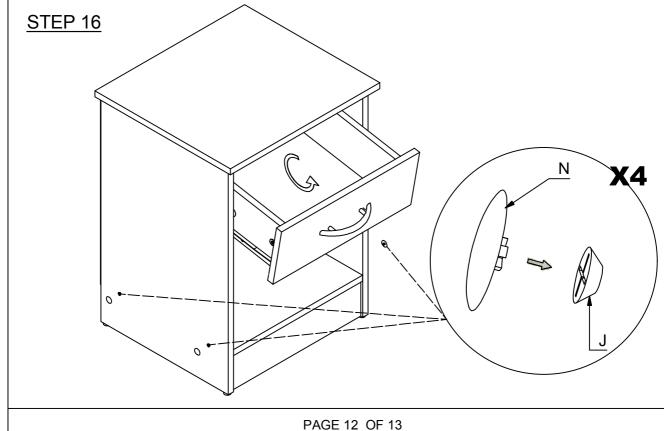

| TACK                         | 20 PCS |
| J |                               | SCREW M4 X 50MM              | 4 PCS  |
| K |                               | SCREW M4 X 38MM              | 4 PCS  |
| L | R.                            | HANDLE                       | 1 PC   |
| М | FILLITA                       | HANDLE SCREW M4 X 25MM       | 2 PCS  |
| N |                               | PLASTIC SCREW COVER          | 4 PCS  |
| 0 |                               | SCREW M3.5 X 16MM            | 6 PCS  |
|   |                               |                              |        |

PAGE 4 OF 13

## **BELLINGHAM 1 DRAWER BEDSIDE CABINET**





PAGE 5 OF 13

















## **BELLINGHAM 1 DRAWER BEDSIDE CABINET**



## **STEP 12**



PAGE 10 OF 13





PAGE 11 OF 13