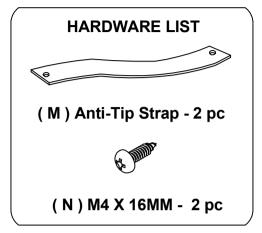

## **HARDWARE LIST**

| Α |            | DOWEL 6 X 30MM         | 16 PCS |
|---|------------|------------------------|--------|
| В |            | SCREW M3.5 X 16MM      | 12 PCS |
| С |            | HINGES                 | 6 PCS  |
| D | 2          | HANDLE                 | 2 PCS  |
| Е |            | HANDLE SCREW 25MM      |        |
| F |            | SCREW M4 X 50MM        | 18 PCS |
| G |            | PLASTIC SCREW COVER    | 18 PCS |
| Н |            | PLASTIC H STRIP        | 1 PC   |
| I |            | HANGING RAIL           |        |
| J |            | TACK                   | 48 PCS |
| K |            | TAPPING SCREW 8 X 12MM | 12 PCS |
| L |            | PLASTIC FOOT           | 4 PCS  |
| М |            | ANTI - TIP STRAP       | 2 PCS  |
| N | ( <b>)</b> | SCREW M4 X 16MM        | 2 PCS  |
|   |            |                        |        |