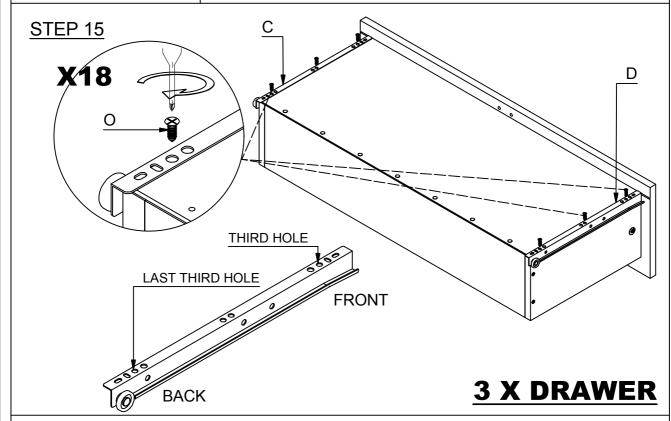

## **BELLINGHAM 3 DRAWER CHEST**

| HARDWARE LIST           A         DOWEL 6 X 30MM         36 PCS           B         SCREW M3.5 X 12MM         38 PCS           C         DRAWER RUNNER (LEFT)         3 PCS           D         DRAWER RUNNER (RIGHT)         3 PCS           E         DRAWER RUNNER TRACK (LEFT)         3 PCS           F         DRAWER RUNNER TRACK (RIGHT)         3 PCS           G         PLASTIC FOOT         4 PCS           H         CAM BOLT + LOCK         10 SETS           I         TACK         47 PCS           J         SCREW M4 X 50MM         8 PCS           K         HANDLE         6 PCS           M         HANDLE         6 PCS           N         PLASTIC SCREW M4 X 25MM         12 PCS           N         PLASTIC SCREW COVER         8 PCS           O         SCREW M3.5 X 16MM         18 PCS           Q         ANTI - TIP STRAP         2 PCS           R         CCREW M4 X 16MM         2 PCS |               |     |                               |         |  |
|--------------------------------------------------------------------------------------------------------------------------------------------------------------------------------------------------------------------------------------------------------------------------------------------------------------------------------------------------------------------------------------------------------------------------------------------------------------------------------------------------------------------------------------------------------------------------------------------------------------------------------------------------------------------------------------------------------------------------------------------------------------------------------------------------------------------------------------------------------------------------------------------------------------------------|---------------|-----|-------------------------------|---------|--|
| B         □ DRAWER RUNNER (LEFT)         3 PCS           C         DRAWER RUNNER (LEFT)         3 PCS           D         DRAWER RUNNER (RIGHT)         3 PCS           E         DRAWER RUNNER TRACK (LEFT)         3 PCS           F         DRAWER RUNNER TRACK (RIGHT)         3 PCS           G         PLASTIC FOOT         4 PCS           H         □ CAM BOLT + LOCK         10 SETS           I         TACK         47 PCS           J         DITTITITION         SCREW M4 X 50MM         8 PCS           K         DITTITITION         SCREW M4 X 38MM         12 PCS           L         HANDLE         6 PCS           M         DITTITION         HANDLE SCREW M4 X 25MM         12 PCS           N         PLASTIC SCREW COVER         8 PCS           O         SCREW M3.5 X 16MM         18 PCS           P         SCREW M4 X 30MM         6 PCS           Q         ANTI - TIP STRAP         2 PCS  | HARDWARE LIST |     |                               |         |  |
| C         DRAWER RUNNER (LEFT)         3 PCS           D         DRAWER RUNNER (RIGHT)         3 PCS           E         DRAWER RUNNER TRACK (LEFT)         3 PCS           F         DRAWER RUNNER TRACK (RIGHT)         3 PCS           G         PLASTIC FOOT         4 PCS           H         CAM BOLT + LOCK         10 SETS           I         TACK         47 PCS           J         SCREW M4 X 50MM         8 PCS           K         SCREW M4 X 38MM         12 PCS           L         HANDLE         6 PCS           M         HANDLE SCREW M4 X 25MM         12 PCS           N         PLASTIC SCREW COVER         8 PCS           O         SCREW M3.5 X 16MM         18 PCS           P         SCREW M4 X 30MM         6 PCS           Q         ANTI - TIP STRAP         2 PCS                                                                                                                       | Α             |     | DOWEL 6 X 30MM                | 36 PCS  |  |
| D         DRAWER RUNNER (RIGHT)         3 PCS           E         DRAWER RUNNER TRACK (LEFT)         3 PCS           F         DRAWER RUNNER TRACK (RIGHT)         3 PCS           G         PLASTIC FOOT         4 PCS           H         CAM BOLT + LOCK         10 SETS           I         TACK         47 PCS           J         SCREW M4 X 50MM         8 PCS           K         HANDLE         6 PCS           L         HANDLE         6 PCS           N         PLASTIC SCREW COVER         8 PCS           O         SCREW M3.5 X 16MM         18 PCS           P         SCREW M4 X 30MM         6 PCS           Q         ANTI - TIP STRAP         2 PCS                                                                                                                                                                                                                                                  | В             |     | SCREW M3.5 X 12MM             | 38 PCS  |  |
| E DRAWER RUNNER TRACK (LEFT) 3 PCS F DRAWER RUNNER TRACK (RIGHT) 3 PCS G PLASTIC FOOT 4 PCS H CAM BOLT + LOCK 10 SETS I TACK 47 PCS J TACK 47 PCS K TILLING SCREW M4 X 50MM 8 PCS K PLILING SCREW M4 X 38MM 12 PCS L HANDLE 6 PCS M PLASTIC SCREW COVER 8 PCS N PLASTIC SCREW COVER 8 PCS O SCREW M3.5 X 16MM 18 PCS P TILLING SCREW M4 X 30MM 6 PCS Q ANTI - TIP STRAP 2 PCS                                                                                                                                                                                                                                                                                                                                                                                                                                                                                                                                            | С             |     | DRAWER RUNNER ( LEFT )        | 3 PCS   |  |
| F         DRAWER RUNNER TRACK (RIGHT)         3 PCS           G         PLASTIC FOOT         4 PCS           H         CAM BOLT + LOCK         10 SETS           I         TACK         47 PCS           J         SCREW M4 X 50MM         8 PCS           K         SCREW M4 X 38MM         12 PCS           L         HANDLE         6 PCS           M         HANDLE SCREW M4 X 25MM         12 PCS           N         PLASTIC SCREW COVER         8 PCS           O         SCREW M3.5 X 16MM         18 PCS           P         SCREW M4 X 30MM         6 PCS           Q         ANTI - TIP STRAP         2 PCS                                                                                                                                                                                                                                                                                                   | D             |     | DRAWER RUNNER ( RIGHT )       | 3 PCS   |  |
| G       ▶ PLASTIC FOOT       4 PCS         H       ♠ CAM BOLT + LOCK       10 SETS         I       TACK       47 PCS         J       ▶ SCREW M4 X 50MM       8 PCS         K       ▶ SCREW M4 X 38MM       12 PCS         L       HANDLE       6 PCS         M       ▶ HANDLE SCREW M4 X 25MM       12 PCS         N       PLASTIC SCREW COVER       8 PCS         O       ▶ CS       SCREW M3.5 X 16MM       18 PCS         P       ▶ SCREW M4 X 30MM       6 PCS         Q       ANTI - TIP STRAP       2 PCS                                                                                                                                                                                                                                                                                                                                                                                                          | Е             |     | DRAWER RUNNER TRACK ( LEFT )  | 3 PCS   |  |
| H       Image: Cam Bolt + Lock       10 SETS         I       TACK       47 PCS         J       SCREW M4 X 50MM       8 PCS         K       SCREW M4 X 38MM       12 PCS         L       HANDLE       6 PCS         M       HANDLE SCREW M4 X 25MM       12 PCS         N       PLASTIC SCREW COVER       8 PCS         O       SCREW M3.5 X 16MM       18 PCS         P       SCREW M4 X 30MM       6 PCS         Q       ANTI - TIP STRAP       2 PCS                                                                                                                                                                                                                                                                                                                                                                                                                                                                   | F             |     | DRAWER RUNNER TRACK ( RIGHT ) | 3 PCS   |  |
| I       TACK       47 PCS         J       SCREW M4 X 50MM       8 PCS         K       SCREW M4 X 38MM       12 PCS         L       HANDLE       6 PCS         M       HANDLE SCREW M4 X 25MM       12 PCS         N       PLASTIC SCREW COVER       8 PCS         O       SCREW M3.5 X 16MM       18 PCS         P       SCREW M4 X 30MM       6 PCS         Q       ANTI - TIP STRAP       2 PCS                                                                                                                                                                                                                                                                                                                                                                                                                                                                                                                        | G             |     | PLASTIC FOOT                  | 4 PCS   |  |
| J SCREW M4 X 50MM 8 PCS  K SCREW M4 X 38MM 12 PCS  L HANDLE 6 PCS  M HANDLE SCREW M4 X 25MM 12 PCS  N PLASTIC SCREW COVER 8 PCS  O SCREW M3.5 X 16MM 18 PCS  P SCREW M4 X 30MM 6 PCS  Q ANTI - TIP STRAP 2 PCS                                                                                                                                                                                                                                                                                                                                                                                                                                                                                                                                                                                                                                                                                                           | Н             |     | CAM BOLT + LOCK               | 10 SETS |  |
| K SCREW M4 X 38MM 12 PCS  L HANDLE 6 PCS  M HANDLE SCREW M4 X 25MM 12 PCS  N PLASTIC SCREW COVER 8 PCS  O SCREW M3.5 X 16MM 18 PCS  P SCREW M4 X 30MM 6 PCS  Q ANTI - TIP STRAP 2 PCS                                                                                                                                                                                                                                                                                                                                                                                                                                                                                                                                                                                                                                                                                                                                    | ı             |     | TACK                          | 47 PCS  |  |
| HANDLE SCREW M4 X 25MM  12 PCS  N PLASTIC SCREW COVER  SCREW M3.5 X 16MM  18 PCS  P SCREW M4 X 30MM  6 PCS  ANTI - TIP STRAP  2 PCS                                                                                                                                                                                                                                                                                                                                                                                                                                                                                                                                                                                                                                                                                                                                                                                      | J             |     | SCREW M4 X 50MM               | 8 PCS   |  |
| M PLANDLE SCREW M4 X 25MM 12 PCS  N PLASTIC SCREW COVER 8 PCS  O SCREW M3.5 X 16MM 18 PCS  P SCREW M4 X 30MM 6 PCS  Q ANTI - TIP STRAP 2 PCS                                                                                                                                                                                                                                                                                                                                                                                                                                                                                                                                                                                                                                                                                                                                                                             | K             |     | SCREW M4 X 38MM               | 12 PCS  |  |
| N PLASTIC SCREW COVER 8 PCS O SCREW M3.5 X 16MM 18 PCS P SCREW M4 X 30MM 6 PCS Q ANTI - TIP STRAP 2 PCS                                                                                                                                                                                                                                                                                                                                                                                                                                                                                                                                                                                                                                                                                                                                                                                                                  | L             | و ا | HANDLE                        | 6 PCS   |  |
| O SCREW M3.5 X 16MM 18 PCS P SCREW M4 X 30MM 6 PCS Q ANTI - TIP STRAP 2 PCS                                                                                                                                                                                                                                                                                                                                                                                                                                                                                                                                                                                                                                                                                                                                                                                                                                              | М             |     | HANDLE SCREW M4 X 25MM        | 12 PCS  |  |
| P SCREW M4 X 30MM 6 PCS Q ANTI - TIP STRAP 2 PCS                                                                                                                                                                                                                                                                                                                                                                                                                                                                                                                                                                                                                                                                                                                                                                                                                                                                         | N             |     | PLASTIC SCREW COVER           | 8 PCS   |  |
| Q ANTI - TIP STRAP 2 PCS                                                                                                                                                                                                                                                                                                                                                                                                                                                                                                                                                                                                                                                                                                                                                                                                                                                                                                 | 0             |     | SCREW M3.5 X 16MM             | 18 PCS  |  |
|                                                                                                                                                                                                                                                                                                                                                                                                                                                                                                                                                                                                                                                                                                                                                                                                                                                                                                                          | Р             |     | SCREW M4 X 30MM               | 6 PCS   |  |
| R SCREW M4 X 16MM 2 PCS                                                                                                                                                                                                                                                                                                                                                                                                                                                                                                                                                                                                                                                                                                                                                                                                                                                                                                  | Q             |     | ANTI - TIP STRAP              | 2 PCS   |  |
|                                                                                                                                                                                                                                                                                                                                                                                                                                                                                                                                                                                                                                                                                                                                                                                                                                                                                                                          | R             | ()  | SCREW M4 X 16MM               | 2 PCS   |  |
|                                                                                                                                                                                                                                                                                                                                                                                                                                                                                                                                                                                                                                                                                                                                                                                                                                                                                                                          |               |     |                               |         |  |