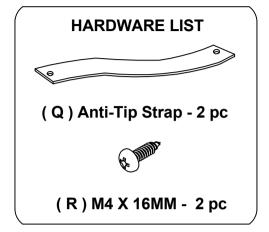

## **HARDWARE LIST**

| Α |            | DOWEL 6 X 30MM         | 16 PCS |
|---|------------|------------------------|--------|
| В |            | SCREW M3.5 X 16MM      | 12 PCS |
| С |            | HINGES                 | 6 PCS  |
| D | 2          | HANDLE                 | 2 PCS  |
| Е |            | HANDLE SCREW 25MM      |        |
| F |            | SCREW M4 X 50MM        | 18 PCS |
| G |            | PLASTIC SCREW COVER    | 18 PCS |
| Н |            | PLASTIC H STRIP        | 1 PC   |
| I |            | HANGING RAIL           |        |
| J |            | TACK                   | 48 PCS |
| K |            | TAPPING SCREW 8 X 12MM | 12 PCS |
| L |            | PLASTIC FOOT           | 4 PCS  |
| М |            | ANTI - TIP STRAP       | 2 PCS  |
| N | ( <b>)</b> | SCREW M4 X 16MM        | 2 PCS  |
|   |            |                        |        |

## **BELLINGHAM 3 DRAWER CHEST**

| HARDWARE LIST           A         DOWEL 6 X 30MM         36 PCS           B         SCREW M3.5 X 12MM         38 PCS           C         DRAWER RUNNER (LEFT)         3 PCS           D         DRAWER RUNNER (RIGHT)         3 PCS           E         DRAWER RUNNER TRACK (LEFT)         3 PCS           F         DRAWER RUNNER TRACK (RIGHT)         3 PCS           G         PLASTIC FOOT         4 PCS           H         CAM BOLT + LOCK         10 SETS           I         TACK         47 PCS           J         SCREW M4 X 50MM         8 PCS           K         HANDLE         6 PCS           M         HANDLE         6 PCS           N         PLASTIC SCREW M4 X 25MM         12 PCS           N         PLASTIC SCREW COVER         8 PCS           O         SCREW M3.5 X 16MM         18 PCS           Q         ANTI - TIP STRAP         2 PCS           R         CCREW M4 X 16MM         2 PCS |               |     |                               |         |  |
|--------------------------------------------------------------------------------------------------------------------------------------------------------------------------------------------------------------------------------------------------------------------------------------------------------------------------------------------------------------------------------------------------------------------------------------------------------------------------------------------------------------------------------------------------------------------------------------------------------------------------------------------------------------------------------------------------------------------------------------------------------------------------------------------------------------------------------------------------------------------------------------------------------------------------|---------------|-----|-------------------------------|---------|--|
| B         □ DRAWER RUNNER (LEFT)         3 PCS           C         DRAWER RUNNER (LEFT)         3 PCS           D         DRAWER RUNNER (RIGHT)         3 PCS           E         DRAWER RUNNER TRACK (LEFT)         3 PCS           F         DRAWER RUNNER TRACK (RIGHT)         3 PCS           G         PLASTIC FOOT         4 PCS           H         □ CAM BOLT + LOCK         10 SETS           I         TACK         47 PCS           J         DITTITITION         SCREW M4 X 50MM         8 PCS           K         DITTITITION         SCREW M4 X 38MM         12 PCS           L         HANDLE         6 PCS           M         DITTITION         HANDLE SCREW M4 X 25MM         12 PCS           N         PLASTIC SCREW COVER         8 PCS           O         SCREW M3.5 X 16MM         18 PCS           P         SCREW M4 X 30MM         6 PCS           Q         ANTI - TIP STRAP         2 PCS  | HARDWARE LIST |     |                               |         |  |
| C         DRAWER RUNNER (LEFT)         3 PCS           D         DRAWER RUNNER (RIGHT)         3 PCS           E         DRAWER RUNNER TRACK (LEFT)         3 PCS           F         DRAWER RUNNER TRACK (RIGHT)         3 PCS           G         PLASTIC FOOT         4 PCS           H         CAM BOLT + LOCK         10 SETS           I         TACK         47 PCS           J         SCREW M4 X 50MM         8 PCS           K         SCREW M4 X 38MM         12 PCS           L         HANDLE         6 PCS           M         HANDLE SCREW M4 X 25MM         12 PCS           N         PLASTIC SCREW COVER         8 PCS           O         SCREW M3.5 X 16MM         18 PCS           P         SCREW M4 X 30MM         6 PCS           Q         ANTI - TIP STRAP         2 PCS                                                                                                                       | Α             |     | DOWEL 6 X 30MM                | 36 PCS  |  |
| D         DRAWER RUNNER (RIGHT)         3 PCS           E         DRAWER RUNNER TRACK (LEFT)         3 PCS           F         DRAWER RUNNER TRACK (RIGHT)         3 PCS           G         PLASTIC FOOT         4 PCS           H         CAM BOLT + LOCK         10 SETS           I         TACK         47 PCS           J         SCREW M4 X 50MM         8 PCS           K         HANDLE         6 PCS           L         HANDLE         6 PCS           N         PLASTIC SCREW COVER         8 PCS           O         SCREW M3.5 X 16MM         18 PCS           P         SCREW M4 X 30MM         6 PCS           Q         ANTI - TIP STRAP         2 PCS                                                                                                                                                                                                                                                  | В             |     | SCREW M3.5 X 12MM             | 38 PCS  |  |
| E DRAWER RUNNER TRACK (LEFT) 3 PCS F DRAWER RUNNER TRACK (RIGHT) 3 PCS G PLASTIC FOOT 4 PCS H CAM BOLT + LOCK 10 SETS I TACK 47 PCS J TACK 47 PCS K TILLING SCREW M4 X 50MM 8 PCS K PLILING SCREW M4 X 38MM 12 PCS L HANDLE 6 PCS M PLASTIC SCREW COVER 8 PCS N PLASTIC SCREW COVER 8 PCS O SCREW M3.5 X 16MM 18 PCS P TILLING SCREW M4 X 30MM 6 PCS Q ANTI - TIP STRAP 2 PCS                                                                                                                                                                                                                                                                                                                                                                                                                                                                                                                                            | С             |     | DRAWER RUNNER ( LEFT )        | 3 PCS   |  |
| F         DRAWER RUNNER TRACK (RIGHT)         3 PCS           G         PLASTIC FOOT         4 PCS           H         CAM BOLT + LOCK         10 SETS           I         TACK         47 PCS           J         SCREW M4 X 50MM         8 PCS           K         SCREW M4 X 38MM         12 PCS           L         HANDLE         6 PCS           M         HANDLE SCREW M4 X 25MM         12 PCS           N         PLASTIC SCREW COVER         8 PCS           O         SCREW M3.5 X 16MM         18 PCS           P         SCREW M4 X 30MM         6 PCS           Q         ANTI - TIP STRAP         2 PCS                                                                                                                                                                                                                                                                                                   | D             |     | DRAWER RUNNER ( RIGHT )       | 3 PCS   |  |
| G       ▶ PLASTIC FOOT       4 PCS         H       ♠ CAM BOLT + LOCK       10 SETS         I       TACK       47 PCS         J       ▶ SCREW M4 X 50MM       8 PCS         K       ▶ SCREW M4 X 38MM       12 PCS         L       HANDLE       6 PCS         M       ▶ HANDLE SCREW M4 X 25MM       12 PCS         N       PLASTIC SCREW COVER       8 PCS         O       ▶ CS       SCREW M3.5 X 16MM       18 PCS         P       ▶ SCREW M4 X 30MM       6 PCS         Q       ANTI - TIP STRAP       2 PCS                                                                                                                                                                                                                                                                                                                                                                                                          | Е             |     | DRAWER RUNNER TRACK ( LEFT )  | 3 PCS   |  |
| H       Image: Cam Bolt + Lock       10 SETS         I       TACK       47 PCS         J       SCREW M4 X 50MM       8 PCS         K       SCREW M4 X 38MM       12 PCS         L       HANDLE       6 PCS         M       HANDLE SCREW M4 X 25MM       12 PCS         N       PLASTIC SCREW COVER       8 PCS         O       SCREW M3.5 X 16MM       18 PCS         P       SCREW M4 X 30MM       6 PCS         Q       ANTI - TIP STRAP       2 PCS                                                                                                                                                                                                                                                                                                                                                                                                                                                                   | F             |     | DRAWER RUNNER TRACK ( RIGHT ) | 3 PCS   |  |
| I       TACK       47 PCS         J       SCREW M4 X 50MM       8 PCS         K       SCREW M4 X 38MM       12 PCS         L       HANDLE       6 PCS         M       HANDLE SCREW M4 X 25MM       12 PCS         N       PLASTIC SCREW COVER       8 PCS         O       SCREW M3.5 X 16MM       18 PCS         P       SCREW M4 X 30MM       6 PCS         Q       ANTI - TIP STRAP       2 PCS                                                                                                                                                                                                                                                                                                                                                                                                                                                                                                                        | G             |     | PLASTIC FOOT                  | 4 PCS   |  |
| J SCREW M4 X 50MM 8 PCS  K SCREW M4 X 38MM 12 PCS  L HANDLE 6 PCS  M HANDLE SCREW M4 X 25MM 12 PCS  N PLASTIC SCREW COVER 8 PCS  O SCREW M3.5 X 16MM 18 PCS  P SCREW M4 X 30MM 6 PCS  Q ANTI - TIP STRAP 2 PCS                                                                                                                                                                                                                                                                                                                                                                                                                                                                                                                                                                                                                                                                                                           | Н             |     | CAM BOLT + LOCK               | 10 SETS |  |
| K SCREW M4 X 38MM 12 PCS  L HANDLE 6 PCS  M HANDLE SCREW M4 X 25MM 12 PCS  N PLASTIC SCREW COVER 8 PCS  O SCREW M3.5 X 16MM 18 PCS  P SCREW M4 X 30MM 6 PCS  Q ANTI - TIP STRAP 2 PCS                                                                                                                                                                                                                                                                                                                                                                                                                                                                                                                                                                                                                                                                                                                                    | ı             |     | TACK                          | 47 PCS  |  |
| HANDLE SCREW M4 X 25MM  12 PCS  N PLASTIC SCREW COVER  SCREW M3.5 X 16MM  18 PCS  P SCREW M4 X 30MM  6 PCS  ANTI - TIP STRAP  2 PCS                                                                                                                                                                                                                                                                                                                                                                                                                                                                                                                                                                                                                                                                                                                                                                                      | J             |     | SCREW M4 X 50MM               | 8 PCS   |  |
| M PLANDLE SCREW M4 X 25MM 12 PCS  N PLASTIC SCREW COVER 8 PCS  O SCREW M3.5 X 16MM 18 PCS  P SCREW M4 X 30MM 6 PCS  Q ANTI - TIP STRAP 2 PCS                                                                                                                                                                                                                                                                                                                                                                                                                                                                                                                                                                                                                                                                                                                                                                             | K             |     | SCREW M4 X 38MM               | 12 PCS  |  |
| N PLASTIC SCREW COVER 8 PCS O SCREW M3.5 X 16MM 18 PCS P SCREW M4 X 30MM 6 PCS Q ANTI - TIP STRAP 2 PCS                                                                                                                                                                                                                                                                                                                                                                                                                                                                                                                                                                                                                                                                                                                                                                                                                  | L             | و ا | HANDLE                        | 6 PCS   |  |
| O SCREW M3.5 X 16MM 18 PCS P SCREW M4 X 30MM 6 PCS Q ANTI - TIP STRAP 2 PCS                                                                                                                                                                                                                                                                                                                                                                                                                                                                                                                                                                                                                                                                                                                                                                                                                                              | М             |     | HANDLE SCREW M4 X 25MM        | 12 PCS  |  |
| P SCREW M4 X 30MM 6 PCS Q ANTI - TIP STRAP 2 PCS                                                                                                                                                                                                                                                                                                                                                                                                                                                                                                                                                                                                                                                                                                                                                                                                                                                                         | N             |     | PLASTIC SCREW COVER           | 8 PCS   |  |
| Q ANTI - TIP STRAP 2 PCS                                                                                                                                                                                                                                                                                                                                                                                                                                                                                                                                                                                                                                                                                                                                                                                                                                                                                                 | 0             |     | SCREW M3.5 X 16MM             | 18 PCS  |  |
|                                                                                                                                                                                                                                                                                                                                                                                                                                                                                                                                                                                                                                                                                                                                                                                                                                                                                                                          | Р             |     | SCREW M4 X 30MM               | 6 PCS   |  |
| R SCREW M4 X 16MM 2 PCS                                                                                                                                                                                                                                                                                                                                                                                                                                                                                                                                                                                                                                                                                                                                                                                                                                                                                                  | Q             |     | ANTI - TIP STRAP              | 2 PCS   |  |
|                                                                                                                                                                                                                                                                                                                                                                                                                                                                                                                                                                                                                                                                                                                                                                                                                                                                                                                          | R             | ()  | SCREW M4 X 16MM               | 2 PCS   |  |
|                                                                                                                                                                                                                                                                                                                                                                                                                                                                                                                                                                                                                                                                                                                                                                                                                                                                                                                          |               |     |                               |         |  |

## **HARDWARE LIST**

| Α |                               | DOWEL 6 X 30MM               | 16 PCS |
|---|-------------------------------|------------------------------|--------|
| В |                               | SCREW M3.5 X 12MM            |        |
| С |                               | DRAWER RUNNER ( LEFT )       | 1 PC   |
| D |                               | DRAWER RUNNER ( RIGHT )      | 1 PC   |
| Е |                               | DRAWER RUNNER TRACK ( LEFT ) | 1 PC   |
| F | DRAWER RUNNER TRACK ( RIGHT ) |                              | 1 PC   |
| G |                               | PLASTIC FOOT                 | 4 PCS  |
| Н |                               | CAM BOLT + LOCK              | 6 SETS |
| I |                               | TACK                         | 20 PCS |
| J |                               | SCREW M4 X 50MM              | 4 PCS  |
| K |                               | SCREW M4 X 38MM              | 4 PCS  |
| L | R.                            | HANDLE                       | 1 PC   |
| М | FILLITA                       | HANDLE SCREW M4 X 25MM       | 2 PCS  |
| N |                               | PLASTIC SCREW COVER          | 4 PCS  |
| 0 |                               | SCREW M3.5 X 16MM            | 6 PCS  |
|   |                               |                              |        |