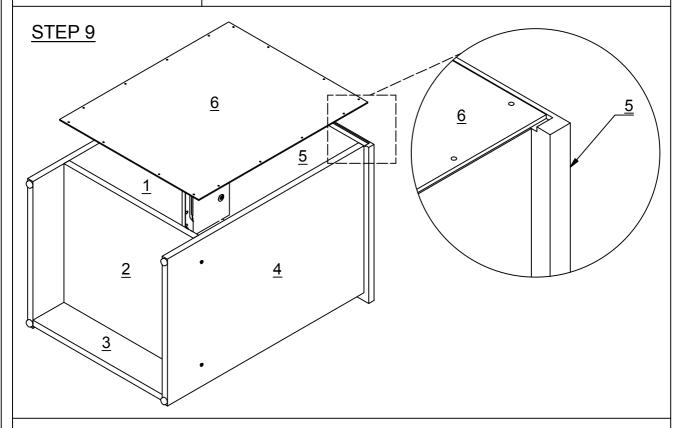

4 PCS  |
| Н |                               | CAM BOLT + LOCK              | 6 SETS |
| I |                               | TACK                         | 20 PCS |
| J |                               | SCREW M4 X 50MM              | 4 PCS  |
| K |                               | SCREW M4 X 38MM              | 4 PCS  |
| L | R.                            | HANDLE                       | 1 PC   |
| М | FILLITA                       | HANDLE SCREW M4 X 25MM       | 2 PCS  |
| N |                               | PLASTIC SCREW COVER          | 4 PCS  |
| 0 |                               | SCREW M3.5 X 16MM            | 6 PCS  |
|   |                               |                              |        |

PAGE 4 OF 13

## **BELLINGHAM 1 DRAWER BEDSIDE CABINET**





PAGE 5 OF 13

















## **BELLINGHAM 1 DRAWER BEDSIDE CABINET**



## **STEP 12**



PAGE 10 OF 13





PAGE 11 OF 13