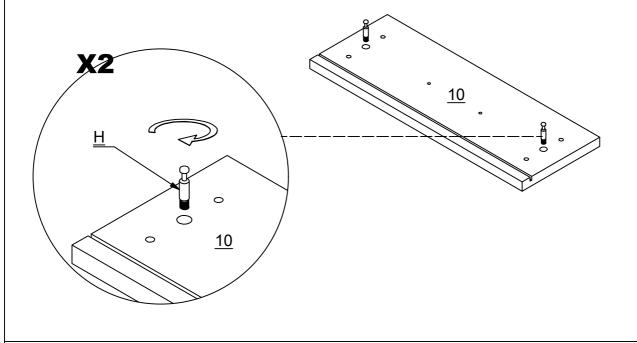

## **BELLINGHAM 1 DRAWER BEDSIDE CABINET**

USE A FLAT HEAD SCREWDRIVER TO TIGHTEN THE CAM NUTS. A QUARTER TURN CLOCKWISE IS ALL THAT IS NEEDED.

STEP 1 - THREAD CAM BOLT INTO INSERT AND TIGHTEN WITH FINGER.

STEP 2 - ALIGN THE CAM BOLT WITH THE HOLE AND PUSH TOGETHER UNTIL FLUSH. ( MAKE SURE THE ARROW OF CAM LOCK IS POINTING TOWARD THE HOLE ON EDGE OF PANEL. )

STEP 3 - THE HEAD OF THE BOLT GOES INTO THE WIDE MOUTH OF THE CAM LOCK. YOU THEN TURN THE LOCK SO THE NARROW PART CLOSES OVER THE BOLT.