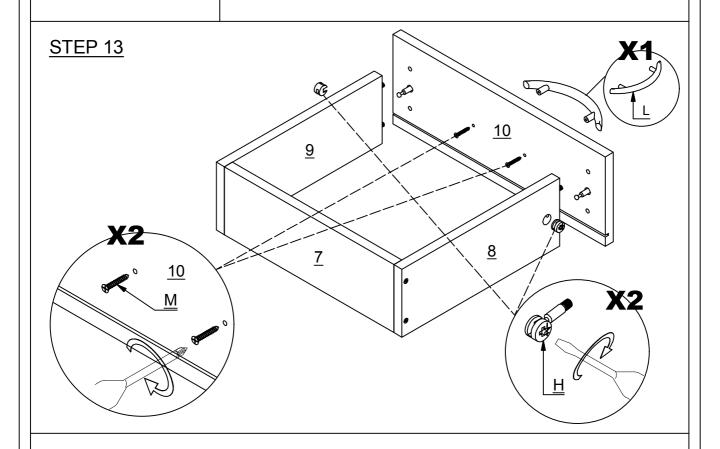

S |
| I |                               | TACK                         | 20 PCS |
| J |                               | SCREW M4 X 50MM              | 4 PCS  |
| K |                               | SCREW M4 X 38MM              | 4 PCS  |
| L | R.                            | HANDLE                       | 1 PC   |
| М | FILLITA                       | HANDLE SCREW M4 X 25MM       | 2 PCS  |
| N |                               | PLASTIC SCREW COVER          | 4 PCS  |
| 0 |                               | SCREW M3.5 X 16MM            | 6 PCS  |
|   |                               |                              |        |

PAGE 4 OF 13

## **BELLINGHAM 1 DRAWER BEDSIDE CABINET**





PAGE 5 OF 13

















## **BELLINGHAM 1 DRAWER BEDSIDE CABINET**



## **STEP 12**



PAGE 10 OF 13





PAGE 11 OF 13