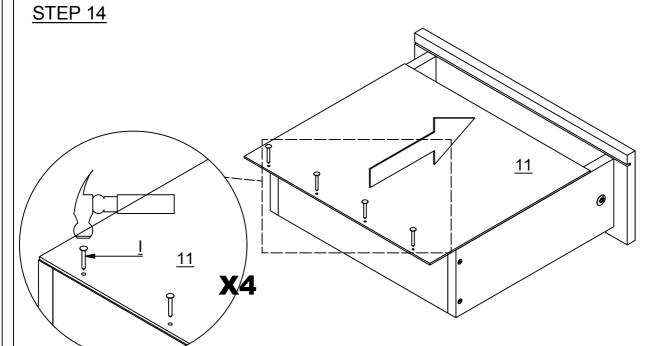

|
| I |                               | TACK                         | 20 PCS |
| J |                               | SCREW M4 X 50MM              | 4 PCS  |
| K |                               | SCREW M4 X 38MM              | 4 PCS  |
| L | R.                            | HANDLE                       | 1 PC   |
| М | FILLITA                       | HANDLE SCREW M4 X 25MM       | 2 PCS  |
| N |                               | PLASTIC SCREW COVER          | 4 PCS  |
| 0 |                               | SCREW M3.5 X 16MM            | 6 PCS  |
|   |                               |                              |        |

PAGE 4 OF 13

## **BELLINGHAM 1 DRAWER BEDSIDE CABINET**





PAGE 5 OF 13

















## **BELLINGHAM 1 DRAWER BEDSIDE CABINET**



## **STEP 12**



PAGE 10 OF 13





PAGE 11 OF 13