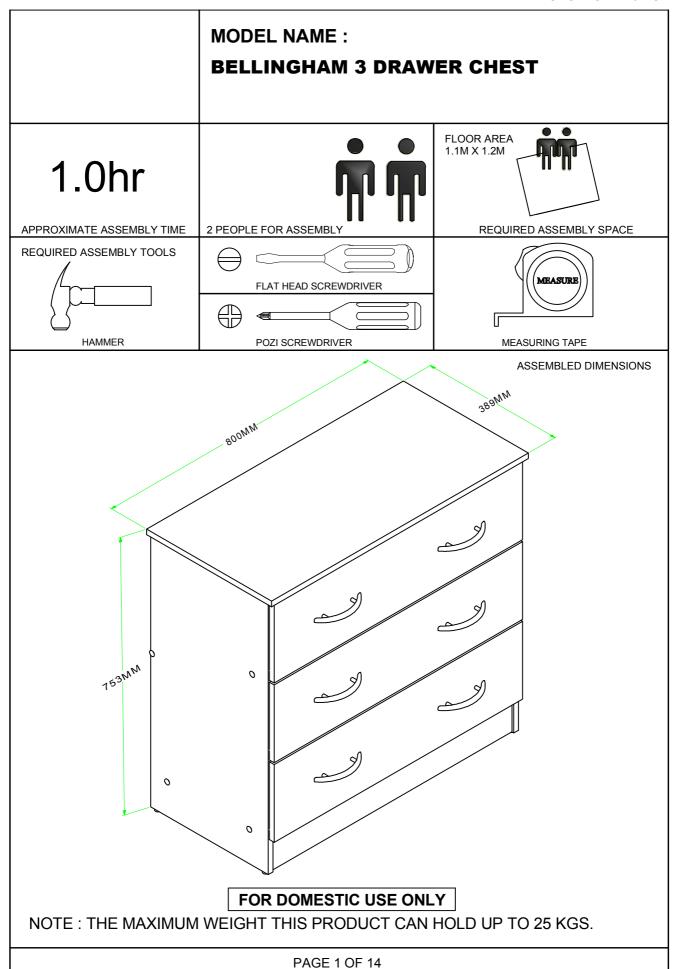

## **BELLINGHAM 3 DRAWER CHEST**

USE A FLAT HEAD SCREWDRIVER TO TIGHTEN THE CAM NUTS. A QUARTER TURN CLOCKWISE IS ALL THAT IS NEEDED.

STEP 1 - PUSH CAM BOLT INTO INSERT

STEP 2 - ALIGN THE CAM BOLT WITH THE HOLE AND PUSH TOGETHER UNTIL FLUSH. ( MAKE SURE THE ARROW OF CAM LOCK IS POINTING TOWARD THE HOLE ON EDGE OF PANEL. )