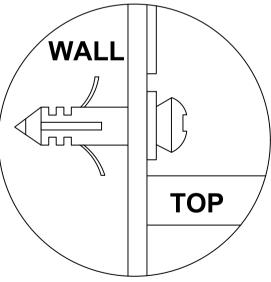

# **WARNING**

Serious or fatal injuries can occur from furniture tipping over. To prevent the furniture from tipping over we recommend that it is permanently fixed to the wall.

Wall fixings are not supplied with this product as different wall materials require different types of fixing devices. Please make sure you use fixings suitable for the walls in your home.