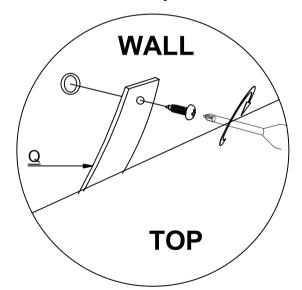

# **WARNING**

Serious or fatal injuries can occur from furniture tipping over. To prevent the furniture from tipping over we recommend that it is permanently fixed to the wall.

Wall fixings are not supplied with this product as different wall materials require different types of fixing devices. Please make sure you use fixings suitable for the walls in your home.