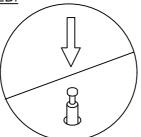

## **BELLINGHAM 3 DRAWER CHEST**

USE A FLAT HEAD SCREWDRIVER TO TIGHTEN THE CAM NUTS. A QUARTER TURN CLOCKWISE IS ALL THAT IS NEEDED.

STEP 1 - PUSH CAM BOLT INTO INSERT

STEP 2 - ALIGN THE CAM BOLT WITH THE HOLE AND PUSH TOGETHER UNTIL FLUSH. ( MAKE SURE THE ARROW OF CAM LOCK IS POINTING TOWARD THE HOLE ON EDGE OF PANEL. )

STEP 2 - ALIGN THE CAM BOLT WITH THE HOLE AND PUSH TOGETHER UNTIL FLUSH. ( MAKE SURE THE ARROW OF CAM LOCK IS POINTING TOWARD THE HOLE ON EDGE OF PANEL. )

STEP 3 - THE HEAD OF THE BOLT GOES INTO THE WIDE MOUTH OF THE CAM LOCK. YOU THEN TURN THE LOCK SO THE NARROW PART CLOSES OVER THE BOLT.