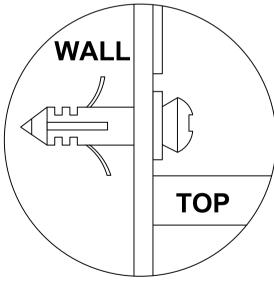

# **WARNING**

Serious or fatal injuries can occur from furniture tipping over. To prevent the furniture from tipping over we recommend that it is permanently fixed to the wall.

Wall fixings are not supplied with this product as different wall materials require different types of fixing devices. Please make sure you use fixings suitable for the walls in your home.