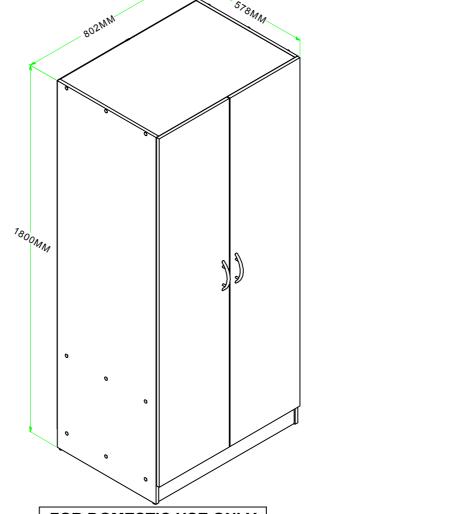

## SEC/WG/11/16/EU1 **MODEL NAME: BELLINGHAM 2 DOOR WARDROBE** FLOOR AREA 2.1M X 1.2M 1.0hr 2 PEOPLE FOR ASSEMBLY APPROXIMATE ASSEMBLY TIME REQUIRED ASSEMBLY SPACE REQUIRED ASSEMBLY TOOLS MEASURE FLAT HEAD SCREWDRIVER **HAMMER** MEASURING TAPE ASSEMBLED DIMENSIONS 805WW

FOR DOMESTIC USE ONLY

NOTE: THE MAXIMUM WEIGHT THIS PRODUCT CAN HOLD UP TO 25 KGS.

**PAGE 1 OF 10** 