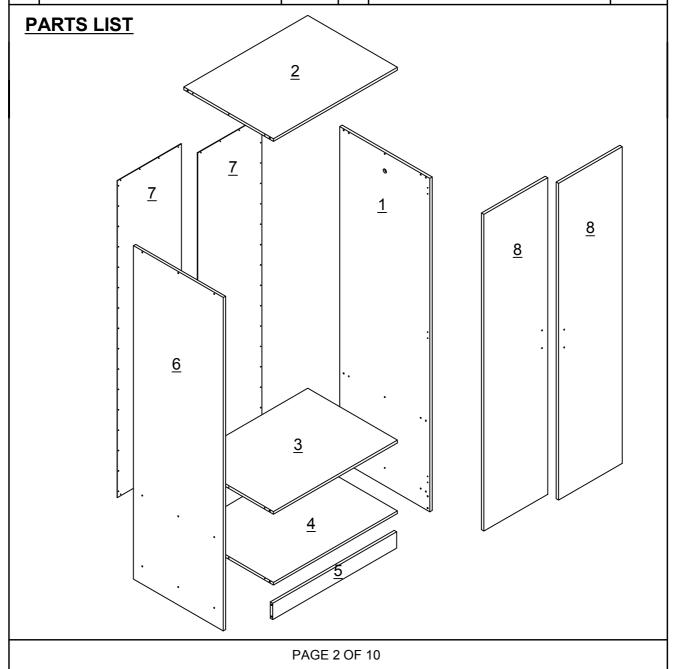

## **BELLINGHAM 2 DOOR WARDROBE**

| NO  | PART LIST        | QTY | NO  | PART LIST       | QTY |
|-----|------------------|-----|-----|-----------------|-----|
| (1) | RIGHT SIDE PANEL | 1   | (5) | CROSSBAR        | 1   |
| (2) | TOP PANEL        |     | (6) | LEFT SIDE PANEL | 1   |
| (3) | MIDDLE SHELF     | 1   | (7) | BACK PANEL      | 2   |
| (4) | BOTTOM PANEL     | 1   | (8) | DOOR            | 2   |

## **BELLINGHAM 2 DOOR WARDROBE**