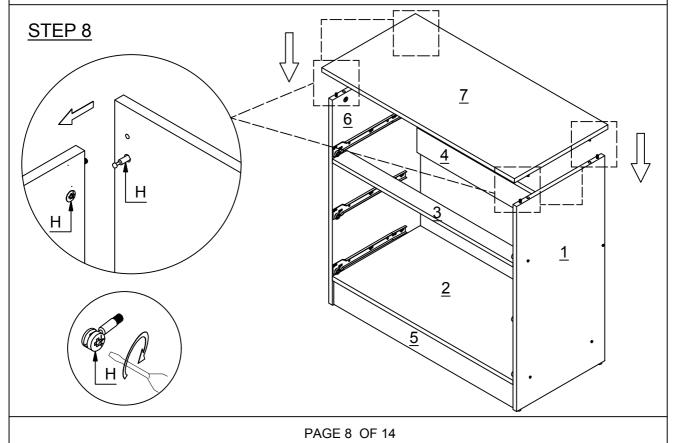

STEP 3 - THE HEAD OF THE BOLT GOES INTO THE WIDE MOUTH OF THE CAM LOCK. YOU THEN TURN THE LOCK SO THE NARROW PART CLOSES OVER THE BOLT.

| NO  | PART LIST           | QTY | NO   | PART LIST               | QTY |
|-----|---------------------|-----|------|-------------------------|-----|
| (1) | 1) RIGHT SIDE PANEL |     | (8)  | BACK PANEL              | 2   |
| (2) | BOTTOM PANEL        | 1   | (9)  | DRAWER BACK PANEL       | 3   |
| (3) | FRONT CROSS SUPPORT | 1   | (10) | DRAWER LEFT SIDE PANEL  | 3   |
| (4) | BACK CROSS SUPPORT  | 1   | (11) | DRAWER RIGHT SIDE PANEL | 3   |
| (5) | CROSSBAR            | 1   | (12) | DRAWER FRONT            | 3   |
| (6) | LEFT SIDE PANEL     | 1   | (13) | DRAWER BOTTOM PANEL     | 3   |
| (7) | TOP PANEL           | 1   | (14) | DRAWER SUPPORT          | 3   |

## **BELLINGHAM 3 DRAWER CHEST**

| HARDWARE LIST           A         DOWEL 6 X 30MM         36 PCS           B         SCREW M3.5 X 12MM         38 PCS           C         DRAWER RUNNER (LEFT)         3 PCS           D         DRAWER RUNNER (RIGHT)         3 PCS           E         DRAWER RUNNER TRACK (LEFT)         3 PCS           F         DRAWER RUNNER TRACK (RIGHT)         3 PCS           G         PLASTIC FOOT         4 PCS           H         CAM BOLT + LOCK         10 SETS           I         TACK         47 PCS           J         SCREW M4 X 50MM         8 PCS           K         HANDLE         6 PCS           M         HANDLE         6 PCS           N         PLASTIC SCREW M4 X 25MM         12 PCS           N         PLASTIC SCREW COVER         8 PCS           O         SCREW M3.5 X 16MM         18 PCS           Q         ANTI - TIP STRAP         2 PCS           R         CCREW M4 X 16MM         2 PCS |               |     |                               |         |  |
|--------------------------------------------------------------------------------------------------------------------------------------------------------------------------------------------------------------------------------------------------------------------------------------------------------------------------------------------------------------------------------------------------------------------------------------------------------------------------------------------------------------------------------------------------------------------------------------------------------------------------------------------------------------------------------------------------------------------------------------------------------------------------------------------------------------------------------------------------------------------------------------------------------------------------|---------------|-----|-------------------------------|---------|--|
| B         □ DRAWER RUNNER (LEFT)         3 PCS           C         DRAWER RUNNER (LEFT)         3 PCS           D         DRAWER RUNNER (RIGHT)         3 PCS           E         DRAWER RUNNER TRACK (LEFT)         3 PCS           F         DRAWER RUNNER TRACK (RIGHT)         3 PCS           G         PLASTIC FOOT         4 PCS           H         □ CAM BOLT + LOCK         10 SETS           I         TACK         47 PCS           J         DITTITITION         SCREW M4 X 50MM         8 PCS           K         DITTITITION         SCREW M4 X 38MM         12 PCS           L         HANDLE         6 PCS           M         DITTITION         HANDLE SCREW M4 X 25MM         12 PCS           N         PLASTIC SCREW COVER         8 PCS           O         SCREW M3.5 X 16MM         18 PCS           P         SCREW M4 X 30MM         6 PCS           Q         ANTI - TIP STRAP         2 PCS  | HARDWARE LIST |     |                               |         |  |
| C         DRAWER RUNNER (LEFT)         3 PCS           D         DRAWER RUNNER (RIGHT)         3 PCS           E         DRAWER RUNNER TRACK (LEFT)         3 PCS           F         DRAWER RUNNER TRACK (RIGHT)         3 PCS           G         PLASTIC FOOT         4 PCS           H         CAM BOLT + LOCK         10 SETS           I         TACK         47 PCS           J         SCREW M4 X 50MM         8 PCS           K         SCREW M4 X 38MM         12 PCS           L         HANDLE         6 PCS           M         HANDLE SCREW M4 X 25MM         12 PCS           N         PLASTIC SCREW COVER         8 PCS           O         SCREW M3.5 X 16MM         18 PCS           P         SCREW M4 X 30MM         6 PCS           Q         ANTI - TIP STRAP         2 PCS                                                                                                                       | Α             |     | DOWEL 6 X 30MM                | 36 PCS  |  |
| D         DRAWER RUNNER (RIGHT)         3 PCS           E         DRAWER RUNNER TRACK (LEFT)         3 PCS           F         DRAWER RUNNER TRACK (RIGHT)         3 PCS           G         PLASTIC FOOT         4 PCS           H         CAM BOLT + LOCK         10 SETS           I         TACK         47 PCS           J         SCREW M4 X 50MM         8 PCS           K         HANDLE         6 PCS           L         HANDLE         6 PCS           N         PLASTIC SCREW COVER         8 PCS           O         SCREW M3.5 X 16MM         18 PCS           P         SCREW M4 X 30MM         6 PCS           Q         ANTI - TIP STRAP         2 PCS                                                                                                                                                                                                                                                  | В             |     | SCREW M3.5 X 12MM             | 38 PCS  |  |
| E DRAWER RUNNER TRACK (LEFT) 3 PCS F DRAWER RUNNER TRACK (RIGHT) 3 PCS G PLASTIC FOOT 4 PCS H CAM BOLT + LOCK 10 SETS I TACK 47 PCS J TACK 47 PCS K TILLING SCREW M4 X 50MM 8 PCS K PLILING SCREW M4 X 38MM 12 PCS L HANDLE 6 PCS M PLASTIC SCREW COVER 8 PCS N PLASTIC SCREW COVER 8 PCS O SCREW M3.5 X 16MM 18 PCS P TILLING SCREW M4 X 30MM 6 PCS Q ANTI - TIP STRAP 2 PCS                                                                                                                                                                                                                                                                                                                                                                                                                                                                                                                                            | С             |     | DRAWER RUNNER ( LEFT )        | 3 PCS   |  |
| F         DRAWER RUNNER TRACK (RIGHT)         3 PCS           G         PLASTIC FOOT         4 PCS           H         CAM BOLT + LOCK         10 SETS           I         TACK         47 PCS           J         SCREW M4 X 50MM         8 PCS           K         SCREW M4 X 38MM         12 PCS           L         HANDLE         6 PCS           M         HANDLE SCREW M4 X 25MM         12 PCS           N         PLASTIC SCREW COVER         8 PCS           O         SCREW M3.5 X 16MM         18 PCS           P         SCREW M4 X 30MM         6 PCS           Q         ANTI - TIP STRAP         2 PCS                                                                                                                                                                                                                                                                                                   | D             |     | DRAWER RUNNER ( RIGHT )       | 3 PCS   |  |
| G       ▶ PLASTIC FOOT       4 PCS         H       ♠ CAM BOLT + LOCK       10 SETS         I       TACK       47 PCS         J       ▶ SCREW M4 X 50MM       8 PCS         K       ▶ SCREW M4 X 38MM       12 PCS         L       HANDLE       6 PCS         M       ▶ HANDLE SCREW M4 X 25MM       12 PCS         N       PLASTIC SCREW COVER       8 PCS         O       ▶ CS       SCREW M3.5 X 16MM       18 PCS         P       ▶ SCREW M4 X 30MM       6 PCS         Q       ANTI - TIP STRAP       2 PCS                                                                                                                                                                                                                                                                                                                                                                                                          | Е             |     | DRAWER RUNNER TRACK ( LEFT )  | 3 PCS   |  |
| H       Image: Cam Bolt + Lock       10 SETS         I       TACK       47 PCS         J       SCREW M4 X 50MM       8 PCS         K       SCREW M4 X 38MM       12 PCS         L       HANDLE       6 PCS         M       HANDLE SCREW M4 X 25MM       12 PCS         N       PLASTIC SCREW COVER       8 PCS         O       SCREW M3.5 X 16MM       18 PCS         P       SCREW M4 X 30MM       6 PCS         Q       ANTI - TIP STRAP       2 PCS                                                                                                                                                                                                                                                                                                                                                                                                                                                                   | F             |     | DRAWER RUNNER TRACK ( RIGHT ) | 3 PCS   |  |
| I       TACK       47 PCS         J       SCREW M4 X 50MM       8 PCS         K       SCREW M4 X 38MM       12 PCS         L       HANDLE       6 PCS         M       HANDLE SCREW M4 X 25MM       12 PCS         N       PLASTIC SCREW COVER       8 PCS         O       SCREW M3.5 X 16MM       18 PCS         P       SCREW M4 X 30MM       6 PCS         Q       ANTI - TIP STRAP       2 PCS                                                                                                                                                                                                                                                                                                                                                                                                                                                                                                                        | G             |     | PLASTIC FOOT                  | 4 PCS   |  |
| J SCREW M4 X 50MM 8 PCS  K SCREW M4 X 38MM 12 PCS  L HANDLE 6 PCS  M HANDLE SCREW M4 X 25MM 12 PCS  N PLASTIC SCREW COVER 8 PCS  O SCREW M3.5 X 16MM 18 PCS  P SCREW M4 X 30MM 6 PCS  Q ANTI - TIP STRAP 2 PCS                                                                                                                                                                                                                                                                                                                                                                                                                                                                                                                                                                                                                                                                                                           | Н             |     | CAM BOLT + LOCK               | 10 SETS |  |
| K SCREW M4 X 38MM 12 PCS  L HANDLE 6 PCS  M HANDLE SCREW M4 X 25MM 12 PCS  N PLASTIC SCREW COVER 8 PCS  O SCREW M3.5 X 16MM 18 PCS  P SCREW M4 X 30MM 6 PCS  Q ANTI - TIP STRAP 2 PCS                                                                                                                                                                                                                                                                                                                                                                                                                                                                                                                                                                                                                                                                                                                                    | ı             |     | TACK                          | 47 PCS  |  |
| HANDLE SCREW M4 X 25MM  12 PCS  N PLASTIC SCREW COVER  SCREW M3.5 X 16MM  18 PCS  P SCREW M4 X 30MM  6 PCS  ANTI - TIP STRAP  2 PCS                                                                                                                                                                                                                                                                                                                                                                                                                                                                                                                                                                                                                                                                                                                                                                                      | J             |     | SCREW M4 X 50MM               | 8 PCS   |  |
| M PLANDLE SCREW M4 X 25MM 12 PCS  N PLASTIC SCREW COVER 8 PCS  O SCREW M3.5 X 16MM 18 PCS  P SCREW M4 X 30MM 6 PCS  Q ANTI - TIP STRAP 2 PCS                                                                                                                                                                                                                                                                                                                                                                                                                                                                                                                                                                                                                                                                                                                                                                             | K             |     | SCREW M4 X 38MM               | 12 PCS  |  |
| N PLASTIC SCREW COVER 8 PCS O SCREW M3.5 X 16MM 18 PCS P SCREW M4 X 30MM 6 PCS Q ANTI - TIP STRAP 2 PCS                                                                                                                                                                                                                                                                                                                                                                                                                                                                                                                                                                                                                                                                                                                                                                                                                  | L             | و ا | HANDLE                        | 6 PCS   |  |
| O SCREW M3.5 X 16MM 18 PCS P SCREW M4 X 30MM 6 PCS Q ANTI - TIP STRAP 2 PCS                                                                                                                                                                                                                                                                                                                                                                                                                                                                                                                                                                                                                                                                                                                                                                                                                                              | М             |     | HANDLE SCREW M4 X 25MM        | 12 PCS  |  |
| P SCREW M4 X 30MM 6 PCS Q ANTI - TIP STRAP 2 PCS                                                                                                                                                                                                                                                                                                                                                                                                                                                                                                                                                                                                                                                                                                                                                                                                                                                                         | N             |     | PLASTIC SCREW COVER           | 8 PCS   |  |
| Q ANTI - TIP STRAP 2 PCS                                                                                                                                                                                                                                                                                                                                                                                                                                                                                                                                                                                                                                                                                                                                                                                                                                                                                                 | 0             |     | SCREW M3.5 X 16MM             | 18 PCS  |  |
|                                                                                                                                                                                                                                                                                                                                                                                                                                                                                                                                                                                                                                                                                                                                                                                                                                                                                                                          | Р             |     | SCREW M4 X 30MM               | 6 PCS   |  |
| R SCREW M4 X 16MM 2 PCS                                                                                                                                                                                                                                                                                                                                                                                                                                                                                                                                                                                                                                                                                                                                                                                                                                                                                                  | Q             |     | ANTI - TIP STRAP              | 2 PCS   |  |
|                                                                                                                                                                                                                                                                                                                                                                                                                                                                                                                                                                                                                                                                                                                                                                                                                                                                                                                          | R             | ()  | SCREW M4 X 16MM               | 2 PCS   |  |
|                                                                                                                                                                                                                                                                                                                                                                                                                                                                                                                                                                                                                                                                                                                                                                                                                                                                                                                          |               |     |                               |         |  |