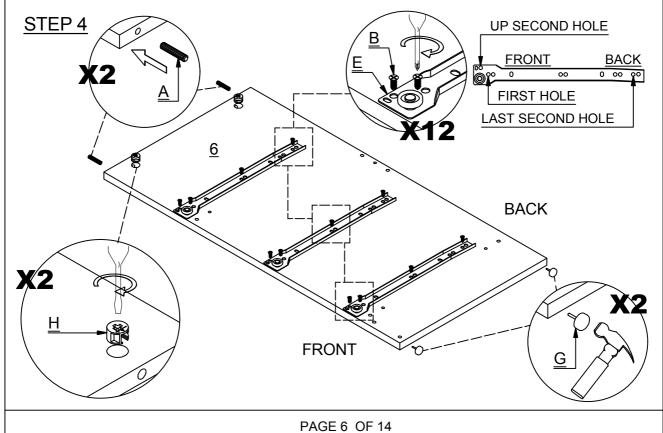

STEP 3 - THE HEAD OF THE BOLT GOES INTO THE WIDE MOUTH OF THE CAM LOCK. YOU THEN TURN THE LOCK SO THE NARROW PART CLOSES OVER THE BOLT.

| NO  | PART LIST           | QTY | NO   | PART LIST               | QTY |
|-----|---------------------|-----|------|-------------------------|-----|
| (1) | 1) RIGHT SIDE PANEL |     | (8)  | BACK PANEL              | 2   |
| (2) | BOTTOM PANEL        | 1   | (9)  | DRAWER BACK PANEL       | 3   |
| (3) | FRONT CROSS SUPPORT | 1   | (10) | DRAWER LEFT SIDE PANEL  | 3   |
| (4) | BACK CROSS SUPPORT  | 1   | (11) | DRAWER RIGHT SIDE PANEL | 3   |
| (5) | CROSSBAR            | 1   | (12) | DRAWER FRONT            | 3   |
| (6) | LEFT SIDE PANEL     | 1   | (13) | DRAWER BOTTOM PANEL     | 3   |
| (7) | TOP PANEL           | 1   | (14) | DRAWER SUPPORT          | 3   |

## **BELLINGHAM 3 DRAWER CHEST**

| HARDWARE LIST           A         DOWEL 6 X 30MM         36 PCS           B         SCREW M3.5 X 12MM         38 PCS           C         DRAWER RUNNER (LEFT)         3 PCS           D         DRAWER RUNNER (RIGHT)         3 PCS           E         DRAWER RUNNER TRACK (LEFT)         3 PCS           F         DRAWER RUNNER TRACK (RIGHT)         3 PCS           G         PLASTIC FOOT         4 PCS           H         CAM BOLT + LOCK         10 SETS           I         TACK         47 PCS           J         SCREW M4 X 50MM         8 PCS           K         HANDLE         6 PCS           M         HANDLE         6 PCS           N         PLASTIC SCREW M4 X 25MM         12 PCS           N         PLASTIC SCREW COVER         8 PCS           O         SCREW M3.5 X 16MM         18 PCS           Q         ANTI - TIP STRAP         2 PCS           R         CCREW M4 X 16MM         2 PCS |               |     |                               |         |  |
|--------------------------------------------------------------------------------------------------------------------------------------------------------------------------------------------------------------------------------------------------------------------------------------------------------------------------------------------------------------------------------------------------------------------------------------------------------------------------------------------------------------------------------------------------------------------------------------------------------------------------------------------------------------------------------------------------------------------------------------------------------------------------------------------------------------------------------------------------------------------------------------------------------------------------|---------------|-----|-------------------------------|---------|--|
| B         □ DRAWER RUNNER (LEFT)         3 PCS           C         DRAWER RUNNER (LEFT)         3 PCS           D         DRAWER RUNNER (RIGHT)         3 PCS           E         DRAWER RUNNER TRACK (LEFT)         3 PCS           F         DRAWER RUNNER TRACK (RIGHT)         3 PCS           G         PLASTIC FOOT         4 PCS           H         □ CAM BOLT + LOCK         10 SETS           I         TACK         47 PCS           J         DITTITITION         SCREW M4 X 50MM         8 PCS           K         DITTITITION         SCREW M4 X 38MM         12 PCS           L         HANDLE         6 PCS           M         DITTITION         HANDLE SCREW M4 X 25MM         12 PCS           N         PLASTIC SCREW COVER         8 PCS           O         SCREW M3.5 X 16MM         18 PCS           P         SCREW M4 X 30MM         6 PCS           Q         ANTI - TIP STRAP         2 PCS  | HARDWARE LIST |     |                               |         |  |
| C         DRAWER RUNNER (LEFT)         3 PCS           D         DRAWER RUNNER (RIGHT)         3 PCS           E         DRAWER RUNNER TRACK (LEFT)         3 PCS           F         DRAWER RUNNER TRACK (RIGHT)         3 PCS           G         PLASTIC FOOT         4 PCS           H         CAM BOLT + LOCK         10 SETS           I         TACK         47 PCS           J         SCREW M4 X 50MM         8 PCS           K         SCREW M4 X 38MM         12 PCS           L         HANDLE         6 PCS           M         HANDLE SCREW M4 X 25MM         12 PCS           N         PLASTIC SCREW COVER         8 PCS           O         SCREW M3.5 X 16MM         18 PCS           P         SCREW M4 X 30MM         6 PCS           Q         ANTI - TIP STRAP         2 PCS                                                                                                                       | Α             |     | DOWEL 6 X 30MM                | 36 PCS  |  |
| D         DRAWER RUNNER (RIGHT)         3 PCS           E         DRAWER RUNNER TRACK (LEFT)         3 PCS           F         DRAWER RUNNER TRACK (RIGHT)         3 PCS           G         PLASTIC FOOT         4 PCS           H         CAM BOLT + LOCK         10 SETS           I         TACK         47 PCS           J         SCREW M4 X 50MM         8 PCS           K         HANDLE         6 PCS           L         HANDLE         6 PCS           N         PLASTIC SCREW COVER         8 PCS           O         SCREW M3.5 X 16MM         18 PCS           P         SCREW M4 X 30MM         6 PCS           Q         ANTI - TIP STRAP         2 PCS                                                                                                                                                                                                                                                  | В             |     | SCREW M3.5 X 12MM             | 38 PCS  |  |
| E DRAWER RUNNER TRACK (LEFT) 3 PCS F DRAWER RUNNER TRACK (RIGHT) 3 PCS G PLASTIC FOOT 4 PCS H CAM BOLT + LOCK 10 SETS I TACK 47 PCS J TACK 47 PCS K TILLING SCREW M4 X 50MM 8 PCS K PLILING SCREW M4 X 38MM 12 PCS L HANDLE 6 PCS M PLASTIC SCREW COVER 8 PCS N PLASTIC SCREW COVER 8 PCS O SCREW M3.5 X 16MM 18 PCS P TILLING SCREW M4 X 30MM 6 PCS Q ANTI - TIP STRAP 2 PCS                                                                                                                                                                                                                                                                                                                                                                                                                                                                                                                                            | С             |     | DRAWER RUNNER ( LEFT )        | 3 PCS   |  |
| F         DRAWER RUNNER TRACK (RIGHT)         3 PCS           G         PLASTIC FOOT         4 PCS           H         CAM BOLT + LOCK         10 SETS           I         TACK         47 PCS           J         SCREW M4 X 50MM         8 PCS           K         SCREW M4 X 38MM         12 PCS           L         HANDLE         6 PCS           M         HANDLE SCREW M4 X 25MM         12 PCS           N         PLASTIC SCREW COVER         8 PCS           O         SCREW M3.5 X 16MM         18 PCS           P         SCREW M4 X 30MM         6 PCS           Q         ANTI - TIP STRAP         2 PCS                                                                                                                                                                                                                                                                                                   | D             |     | DRAWER RUNNER ( RIGHT )       | 3 PCS   |  |
| G       ▶ PLASTIC FOOT       4 PCS         H       ♠ CAM BOLT + LOCK       10 SETS         I       TACK       47 PCS         J       ▶ SCREW M4 X 50MM       8 PCS         K       ▶ SCREW M4 X 38MM       12 PCS         L       HANDLE       6 PCS         M       ▶ HANDLE SCREW M4 X 25MM       12 PCS         N       PLASTIC SCREW COVER       8 PCS         O       ▶ CS       SCREW M3.5 X 16MM       18 PCS         P       ▶ SCREW M4 X 30MM       6 PCS         Q       ANTI - TIP STRAP       2 PCS                                                                                                                                                                                                                                                                                                                                                                                                          | Е             |     | DRAWER RUNNER TRACK ( LEFT )  | 3 PCS   |  |
| H       Image: Cam Bolt + Lock       10 SETS         I       TACK       47 PCS         J       SCREW M4 X 50MM       8 PCS         K       SCREW M4 X 38MM       12 PCS         L       HANDLE       6 PCS         M       HANDLE SCREW M4 X 25MM       12 PCS         N       PLASTIC SCREW COVER       8 PCS         O       SCREW M3.5 X 16MM       18 PCS         P       SCREW M4 X 30MM       6 PCS         Q       ANTI - TIP STRAP       2 PCS                                                                                                                                                                                                                                                                                                                                                                                                                                                                   | F             |     | DRAWER RUNNER TRACK ( RIGHT ) | 3 PCS   |  |
| I       TACK       47 PCS         J       SCREW M4 X 50MM       8 PCS         K       SCREW M4 X 38MM       12 PCS         L       HANDLE       6 PCS         M       HANDLE SCREW M4 X 25MM       12 PCS         N       PLASTIC SCREW COVER       8 PCS         O       SCREW M3.5 X 16MM       18 PCS         P       SCREW M4 X 30MM       6 PCS         Q       ANTI - TIP STRAP       2 PCS                                                                                                                                                                                                                                                                                                                                                                                                                                                                                                                        | G             |     | PLASTIC FOOT                  | 4 PCS   |  |
| J SCREW M4 X 50MM 8 PCS  K SCREW M4 X 38MM 12 PCS  L HANDLE 6 PCS  M HANDLE SCREW M4 X 25MM 12 PCS  N PLASTIC SCREW COVER 8 PCS  O SCREW M3.5 X 16MM 18 PCS  P SCREW M4 X 30MM 6 PCS  Q ANTI - TIP STRAP 2 PCS                                                                                                                                                                                                                                                                                                                                                                                                                                                                                                                                                                                                                                                                                                           | Н             |     | CAM BOLT + LOCK               | 10 SETS |  |
| K SCREW M4 X 38MM 12 PCS  L HANDLE 6 PCS  M HANDLE SCREW M4 X 25MM 12 PCS  N PLASTIC SCREW COVER 8 PCS  O SCREW M3.5 X 16MM 18 PCS  P SCREW M4 X 30MM 6 PCS  Q ANTI - TIP STRAP 2 PCS                                                                                                                                                                                                                                                                                                                                                                                                                                                                                                                                                                                                                                                                                                                                    | ı             |     | TACK                          | 47 PCS  |  |
| HANDLE SCREW M4 X 25MM  12 PCS  N PLASTIC SCREW COVER  SCREW M3.5 X 16MM  18 PCS  P SCREW M4 X 30MM  6 PCS  ANTI - TIP STRAP  2 PCS                                                                                                                                                                                                                                                                                                                                                                                                                                                                                                                                                                                                                                                                                                                                                                                      | J             |     | SCREW M4 X 50MM               | 8 PCS   |  |
| M PLANDLE SCREW M4 X 25MM 12 PCS  N PLASTIC SCREW COVER 8 PCS  O SCREW M3.5 X 16MM 18 PCS  P SCREW M4 X 30MM 6 PCS  Q ANTI - TIP STRAP 2 PCS                                                                                                                                                                                                                                                                                                                                                                                                                                                                                                                                                                                                                                                                                                                                                                             | K             |     | SCREW M4 X 38MM               | 12 PCS  |  |
| N PLASTIC SCREW COVER 8 PCS O SCREW M3.5 X 16MM 18 PCS P SCREW M4 X 30MM 6 PCS Q ANTI - TIP STRAP 2 PCS                                                                                                                                                                                                                                                                                                                                                                                                                                                                                                                                                                                                                                                                                                                                                                                                                  | L             | و ا | HANDLE                        | 6 PCS   |  |
| O SCREW M3.5 X 16MM 18 PCS P SCREW M4 X 30MM 6 PCS Q ANTI - TIP STRAP 2 PCS                                                                                                                                                                                                                                                                                                                                                                                                                                                                                                                                                                                                                                                                                                                                                                                                                                              | М             |     | HANDLE SCREW M4 X 25MM        | 12 PCS  |  |
| P SCREW M4 X 30MM 6 PCS Q ANTI - TIP STRAP 2 PCS                                                                                                                                                                                                                                                                                                                                                                                                                                                                                                                                                                                                                                                                                                                                                                                                                                                                         | N             |     | PLASTIC SCREW COVER           | 8 PCS   |  |
| Q ANTI - TIP STRAP 2 PCS                                                                                                                                                                                                                                                                                                                                                                                                                                                                                                                                                                                                                                                                                                                                                                                                                                                                                                 | 0             |     | SCREW M3.5 X 16MM             | 18 PCS  |  |
|                                                                                                                                                                                                                                                                                                                                                                                                                                                                                                                                                                                                                                                                                                                                                                                                                                                                                                                          | Р             |     | SCREW M4 X 30MM               | 6 PCS   |  |
| R SCREW M4 X 16MM 2 PCS                                                                                                                                                                                                                                                                                                                                                                                                                                                                                                                                                                                                                                                                                                                                                                                                                                                                                                  | Q             |     | ANTI - TIP STRAP              | 2 PCS   |  |
|                                                                                                                                                                                                                                                                                                                                                                                                                                                                                                                                                                                                                                                                                                                                                                                                                                                                                                                          | R             | ()  | SCREW M4 X 16MM               | 2 PCS   |  |
|                                                                                                                                                                                                                                                                                                                                                                                                                                                                                                                                                                                                                                                                                                                                                                                                                                                                                                                          |               |     |                               |         |  |