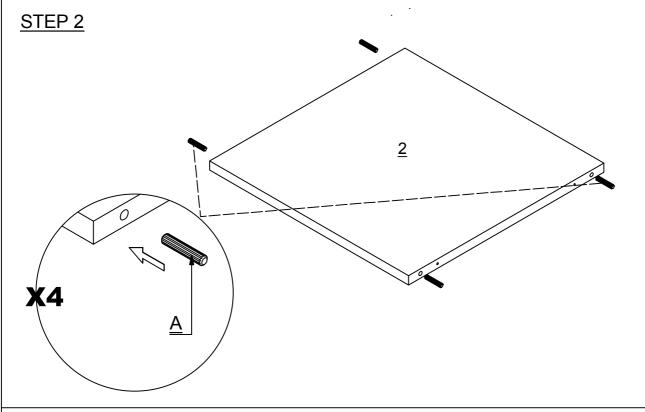

STIC FOOT                 | 4 PCS  |
| Н |                               | CAM BOLT + LOCK              | 6 SETS |
| I |                               | TACK                         | 20 PCS |
| J |                               | SCREW M4 X 50MM              | 4 PCS  |
| K |                               | SCREW M4 X 38MM              | 4 PCS  |
| L | R.                            | HANDLE                       | 1 PC   |
| М | FILLITA                       | HANDLE SCREW M4 X 25MM       | 2 PCS  |
| N |                               | PLASTIC SCREW COVER          | 4 PCS  |
| 0 |                               | SCREW M3.5 X 16MM            | 6 PCS  |
|   |                               |                              |        |

PAGE 4 OF 13

## **BELLINGHAM 1 DRAWER BEDSIDE CABINET**





PAGE 5 OF 13

















## **BELLINGHAM 1 DRAWER BEDSIDE CABINET**



## **STEP 12**



PAGE 10 OF 13





PAGE 11 OF 13