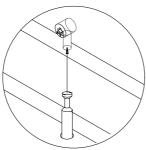

STEP 3 - THE HEAD OF THE BOLT GOES INTO THE WIDE MOUTH OF THE CAM LOCK. YOU THEN TURN THE LOCK SO THE NARROW PART CLOSES OVER THE BOLT.

| NO  | PART LIST           | QTY | NO   | PART LIST               | QTY |
|-----|---------------------|-----|------|-------------------------|-----|
| (1) | 1) RIGHT SIDE PANEL |     | (8)  | BACK PANEL              | 2   |
| (2) | BOTTOM PANEL        | 1   | (9)  | DRAWER BACK PANEL       | 3   |
| (3) | FRONT CROSS SUPPORT | 1   | (10) | DRAWER LEFT SIDE PANEL  | 3   |
| (4) | BACK CROSS SUPPORT  | 1   | (11) | DRAWER RIGHT SIDE PANEL | 3   |
| (5) | CROSSBAR            | 1   | (12) | DRAWER FRONT            | 3   |
| (6) | LEFT SIDE PANEL     | 1   | (13) | DRAWER BOTTOM PANEL     | 3   |
| (7) | TOP PANEL           | 1   | (14) | DRAWER SUPPORT          | 3   |

STEP 2 - ALIGN THE CAM BOLT WITH THE HOLE AND PUSH TOGETHER UNTIL FLUSH. ( MAKE SURE THE ARROW OF CAM LOCK IS POINTING TOWARD THE HOLE ON EDGE OF PANEL. )

STEP 3 - THE HEAD OF THE BOLT GOES INTO THE WIDE MOUTH OF THE CAM LOCK. YOU THEN TURN THE LOCK SO THE NARROW PART CLOSES OVER THE BOLT.