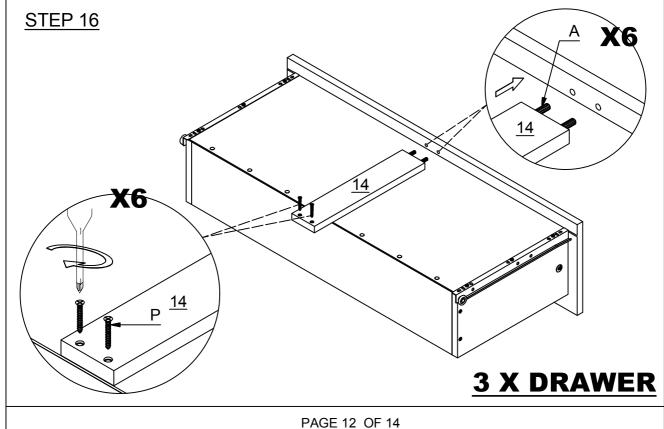

## **BELLINGHAM 3 DRAWER CHEST**

| HARDWARE LIST           A         DOWEL 6 X 30MM         36 PCS           B         SCREW M3.5 X 12MM         38 PCS           C         DRAWER RUNNER (LEFT)         3 PCS           D         DRAWER RUNNER (RIGHT)         3 PCS           E         DRAWER RUNNER TRACK (LEFT)         3 PCS           F         DRAWER RUNNER TRACK (RIGHT)         3 PCS           G         PLASTIC FOOT         4 PCS           H         CAM BOLT + LOCK         10 SETS           I         TACK         47 PCS           J         SCREW M4 X 50MM         8 PCS           K         HANDLE         6 PCS           M         HANDLE         6 PCS           N         PLASTIC SCREW M4 X 25MM         12 PCS           N         PLASTIC SCREW COVER         8 PCS           O         SCREW M3.5 X 16MM         18 PCS           Q         ANTI - TIP STRAP         2 PCS           R         CCREW M4 X 16MM         2 PCS |               |     |                               |         |  |
|--------------------------------------------------------------------------------------------------------------------------------------------------------------------------------------------------------------------------------------------------------------------------------------------------------------------------------------------------------------------------------------------------------------------------------------------------------------------------------------------------------------------------------------------------------------------------------------------------------------------------------------------------------------------------------------------------------------------------------------------------------------------------------------------------------------------------------------------------------------------------------------------------------------------------|---------------|-----|-------------------------------|---------|--|
| B         □ DRAWER RUNNER (LEFT)         3 PCS           C         DRAWER RUNNER (LEFT)         3 PCS           D         DRAWER RUNNER (RIGHT)         3 PCS           E         DRAWER RUNNER TRACK (LEFT)         3 PCS           F         DRAWER RUNNER TRACK (RIGHT)         3 PCS           G         PLASTIC FOOT         4 PCS           H         □ CAM BOLT + LOCK         10 SETS           I         TACK         47 PCS           J         DITTITITION         SCREW M4 X 50MM         8 PCS           K         DITTITITION         SCREW M4 X 38MM         12 PCS           L         HANDLE         6 PCS           M         DITTITION         HANDLE SCREW M4 X 25MM         12 PCS           N         PLASTIC SCREW COVER         8 PCS           O         SCREW M3.5 X 16MM         18 PCS           P         SCREW M4 X 30MM         6 PCS           Q         ANTI - TIP STRAP         2 PCS  | HARDWARE LIST |     |                               |         |  |
| C         DRAWER RUNNER (LEFT)         3 PCS           D         DRAWER RUNNER (RIGHT)         3 PCS           E         DRAWER RUNNER TRACK (LEFT)         3 PCS           F         DRAWER RUNNER TRACK (RIGHT)         3 PCS           G         PLASTIC FOOT         4 PCS           H         CAM BOLT + LOCK         10 SETS           I         TACK         47 PCS           J         SCREW M4 X 50MM         8 PCS           K         SCREW M4 X 38MM         12 PCS           L         HANDLE         6 PCS           M         HANDLE SCREW M4 X 25MM         12 PCS           N         PLASTIC SCREW COVER         8 PCS           O         SCREW M3.5 X 16MM         18 PCS           P         SCREW M4 X 30MM         6 PCS           Q         ANTI - TIP STRAP         2 PCS                                                                                                                       | Α             |     | DOWEL 6 X 30MM                | 36 PCS  |  |
| D         DRAWER RUNNER (RIGHT)         3 PCS           E         DRAWER RUNNER TRACK (LEFT)         3 PCS           F         DRAWER RUNNER TRACK (RIGHT)         3 PCS           G         PLASTIC FOOT         4 PCS           H         CAM BOLT + LOCK         10 SETS           I         TACK         47 PCS           J         SCREW M4 X 50MM         8 PCS           K         HANDLE         6 PCS           L         HANDLE         6 PCS           N         PLASTIC SCREW COVER         8 PCS           O         SCREW M3.5 X 16MM         18 PCS           P         SCREW M4 X 30MM         6 PCS           Q         ANTI - TIP STRAP         2 PCS                                                                                                                                                                                                                                                  | В             |     | SCREW M3.5 X 12MM             | 38 PCS  |  |
| E DRAWER RUNNER TRACK (LEFT) 3 PCS F DRAWER RUNNER TRACK (RIGHT) 3 PCS G PLASTIC FOOT 4 PCS H CAM BOLT + LOCK 10 SETS I TACK 47 PCS J TACK 47 PCS K TILLING SCREW M4 X 50MM 8 PCS K PLILING SCREW M4 X 38MM 12 PCS L HANDLE 6 PCS M PLASTIC SCREW COVER 8 PCS N PLASTIC SCREW COVER 8 PCS O SCREW M3.5 X 16MM 18 PCS P TILLING SCREW M4 X 30MM 6 PCS Q ANTI - TIP STRAP 2 PCS                                                                                                                                                                                                                                                                                                                                                                                                                                                                                                                                            | С             |     | DRAWER RUNNER ( LEFT )        | 3 PCS   |  |
| F         DRAWER RUNNER TRACK (RIGHT)         3 PCS           G         PLASTIC FOOT         4 PCS           H         CAM BOLT + LOCK         10 SETS           I         TACK         47 PCS           J         SCREW M4 X 50MM         8 PCS           K         SCREW M4 X 38MM         12 PCS           L         HANDLE         6 PCS           M         HANDLE SCREW M4 X 25MM         12 PCS           N         PLASTIC SCREW COVER         8 PCS           O         SCREW M3.5 X 16MM         18 PCS           P         SCREW M4 X 30MM         6 PCS           Q         ANTI - TIP STRAP         2 PCS                                                                                                                                                                                                                                                                                                   | D             |     | DRAWER RUNNER ( RIGHT )       | 3 PCS   |  |
| G       ▶ PLASTIC FOOT       4 PCS         H       ♠ CAM BOLT + LOCK       10 SETS         I       TACK       47 PCS         J       ▶ SCREW M4 X 50MM       8 PCS         K       ▶ SCREW M4 X 38MM       12 PCS         L       HANDLE       6 PCS         M       ▶ HANDLE SCREW M4 X 25MM       12 PCS         N       PLASTIC SCREW COVER       8 PCS         O       ▶ CS       SCREW M3.5 X 16MM       18 PCS         P       ▶ SCREW M4 X 30MM       6 PCS         Q       ANTI - TIP STRAP       2 PCS                                                                                                                                                                                                                                                                                                                                                                                                          | Е             |     | DRAWER RUNNER TRACK ( LEFT )  | 3 PCS   |  |
| H       Image: Cam Bolt + Lock       10 SETS         I       TACK       47 PCS         J       SCREW M4 X 50MM       8 PCS         K       SCREW M4 X 38MM       12 PCS         L       HANDLE       6 PCS         M       HANDLE SCREW M4 X 25MM       12 PCS         N       PLASTIC SCREW COVER       8 PCS         O       SCREW M3.5 X 16MM       18 PCS         P       SCREW M4 X 30MM       6 PCS         Q       ANTI - TIP STRAP       2 PCS                                                                                                                                                                                                                                                                                                                                                                                                                                                                   | F             |     | DRAWER RUNNER TRACK ( RIGHT ) | 3 PCS   |  |
| I       TACK       47 PCS         J       SCREW M4 X 50MM       8 PCS         K       SCREW M4 X 38MM       12 PCS         L       HANDLE       6 PCS         M       HANDLE SCREW M4 X 25MM       12 PCS         N       PLASTIC SCREW COVER       8 PCS         O       SCREW M3.5 X 16MM       18 PCS         P       SCREW M4 X 30MM       6 PCS         Q       ANTI - TIP STRAP       2 PCS                                                                                                                                                                                                                                                                                                                                                                                                                                                                                                                        | G             |     | PLASTIC FOOT                  | 4 PCS   |  |
| J SCREW M4 X 50MM 8 PCS  K SCREW M4 X 38MM 12 PCS  L HANDLE 6 PCS  M HANDLE SCREW M4 X 25MM 12 PCS  N PLASTIC SCREW COVER 8 PCS  O SCREW M3.5 X 16MM 18 PCS  P SCREW M4 X 30MM 6 PCS  Q ANTI - TIP STRAP 2 PCS                                                                                                                                                                                                                                                                                                                                                                                                                                                                                                                                                                                                                                                                                                           | Н             |     | CAM BOLT + LOCK               | 10 SETS |  |
| K SCREW M4 X 38MM 12 PCS  L HANDLE 6 PCS  M HANDLE SCREW M4 X 25MM 12 PCS  N PLASTIC SCREW COVER 8 PCS  O SCREW M3.5 X 16MM 18 PCS  P SCREW M4 X 30MM 6 PCS  Q ANTI - TIP STRAP 2 PCS                                                                                                                                                                                                                                                                                                                                                                                                                                                                                                                                                                                                                                                                                                                                    | ı             |     | TACK                          | 47 PCS  |  |
| HANDLE SCREW M4 X 25MM  12 PCS  N PLASTIC SCREW COVER  SCREW M3.5 X 16MM  18 PCS  P SCREW M4 X 30MM  6 PCS  ANTI - TIP STRAP  2 PCS                                                                                                                                                                                                                                                                                                                                                                                                                                                                                                                                                                                                                                                                                                                                                                                      | J             |     | SCREW M4 X 50MM               | 8 PCS   |  |
| M PLANDLE SCREW M4 X 25MM 12 PCS  N PLASTIC SCREW COVER 8 PCS  O SCREW M3.5 X 16MM 18 PCS  P SCREW M4 X 30MM 6 PCS  Q ANTI - TIP STRAP 2 PCS                                                                                                                                                                                                                                                                                                                                                                                                                                                                                                                                                                                                                                                                                                                                                                             | K             |     | SCREW M4 X 38MM               | 12 PCS  |  |
| N PLASTIC SCREW COVER 8 PCS O SCREW M3.5 X 16MM 18 PCS P SCREW M4 X 30MM 6 PCS Q ANTI - TIP STRAP 2 PCS                                                                                                                                                                                                                                                                                                                                                                                                                                                                                                                                                                                                                                                                                                                                                                                                                  | L             | و ا | HANDLE                        | 6 PCS   |  |
| O SCREW M3.5 X 16MM 18 PCS P SCREW M4 X 30MM 6 PCS Q ANTI - TIP STRAP 2 PCS                                                                                                                                                                                                                                                                                                                                                                                                                                                                                                                                                                                                                                                                                                                                                                                                                                              | М             |     | HANDLE SCREW M4 X 25MM        | 12 PCS  |  |
| P SCREW M4 X 30MM 6 PCS Q ANTI - TIP STRAP 2 PCS                                                                                                                                                                                                                                                                                                                                                                                                                                                                                                                                                                                                                                                                                                                                                                                                                                                                         | N             |     | PLASTIC SCREW COVER           | 8 PCS   |  |
| Q ANTI - TIP STRAP 2 PCS                                                                                                                                                                                                                                                                                                                                                                                                                                                                                                                                                                                                                                                                                                                                                                                                                                                                                                 | 0             |     | SCREW M3.5 X 16MM             | 18 PCS  |  |
|                                                                                                                                                                                                                                                                                                                                                                                                                                                                                                                                                                                                                                                                                                                                                                                                                                                                                                                          | Р             |     | SCREW M4 X 30MM               | 6 PCS   |  |
| R SCREW M4 X 16MM 2 PCS                                                                                                                                                                                                                                                                                                                                                                                                                                                                                                                                                                                                                                                                                                                                                                                                                                                                                                  | Q             |     | ANTI - TIP STRAP              | 2 PCS   |  |
|                                                                                                                                                                                                                                                                                                                                                                                                                                                                                                                                                                                                                                                                                                                                                                                                                                                                                                                          | R             | ()  | SCREW M4 X 16MM               | 2 PCS   |  |
|                                                                                                                                                                                                                                                                                                                                                                                                                                                                                                                                                                                                                                                                                                                                                                                                                                                                                                                          |               |     |                               |         |  |