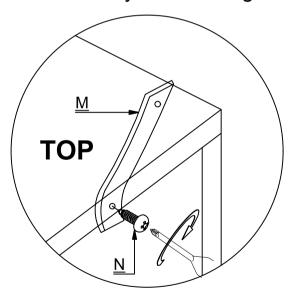

# **WARNING**

Serious or fatal injuries can occur from furniture tipping over. To prevent the furniture from tipping over we recommend that it is permanently fixed to the wall.

Wall fixings are not supplied with this product as different wall materials require different types of fixing devices. Please make sure you use fixings suitable for the walls in your home.