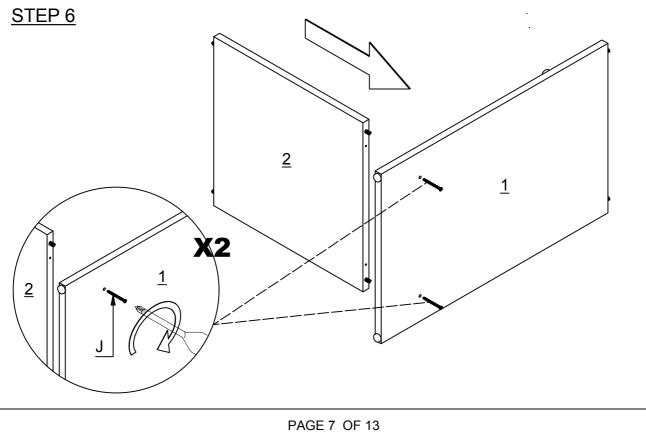

## **BELLINGHAM 2 DOOR WARDROBE**

1 & 6 X

PAGE 6 OF 10

PAGE 7 OF 10

## **BELLINGHAM 2 DOOR WARDROBE**