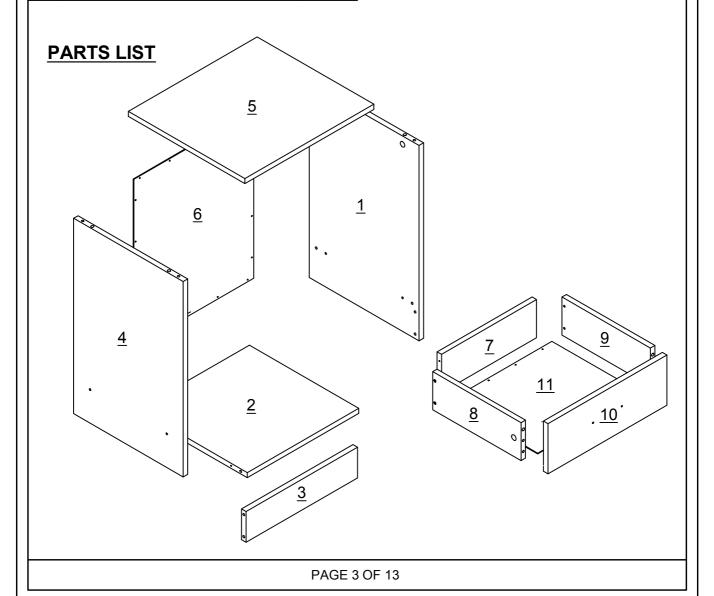

|    |                  |     | _    |                         |     |
|----|------------------|-----|------|-------------------------|-----|
| N  | PART LIST        | QTY | NO   | PART LIST               | QTY |
| (1 | RIGHT SIDE PANEL | 1   | (7)  | DRAWER BACK PANEL       | 1   |
| (2 | BASE PANEL       | 1   | (8)  | DRAWER LEFT SIDE PANEL  | 1   |
| (3 | CROSSBAR         | 1   | (9)  | DRAWER RIGHT SIDE PANEL | 1   |
| (4 | LEFT SIDE PANEL  | 1   | (10) | DRAWER FRONT PANEL      | 1   |
| (5 | TOP PANEL        | 1   | (11) | DRAWER BOTTOM PANEL     | 1   |
| (6 | BACK PANEL       | 1   |      |                         |     |