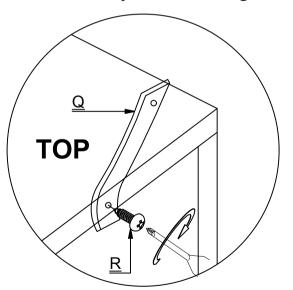

# **WARNING**

Serious or fatal injuries can occur from furniture tipping over. To prevent the furniture from tipping over we recommend that it is permanently fixed to the wall.

Wall fixings are not supplied with this product as different wall materials require different types of fixing devices. Please make sure you use fixings suitable for the walls in your home.