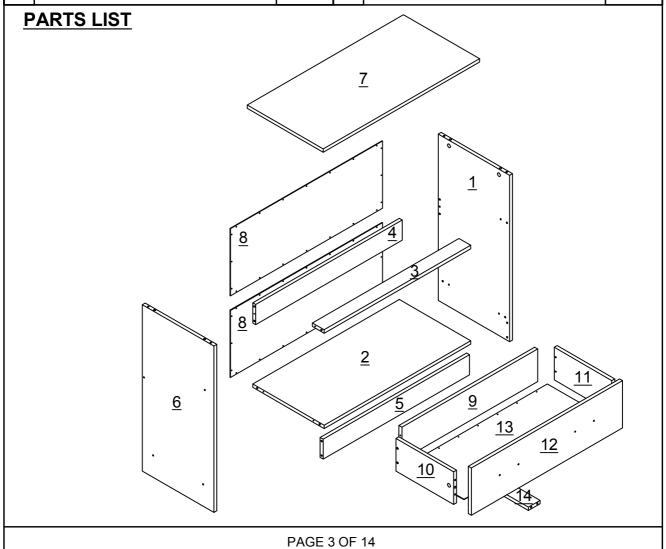

STEP 3 - THE HEAD OF THE BOLT GOES INTO THE WIDE MOUTH OF THE CAM LOCK. YOU THEN TURN THE LOCK SO THE NARROW PART CLOSES OVER THE BOLT.

| NO  | PART LIST           | QTY | NO   | PART LIST               | QTY |
|-----|---------------------|-----|------|-------------------------|-----|
| (1) | 1) RIGHT SIDE PANEL |     | (8)  | BACK PANEL              | 2   |
| (2) | BOTTOM PANEL        | 1   | (9)  | DRAWER BACK PANEL       | 3   |
| (3) | FRONT CROSS SUPPORT | 1   | (10) | DRAWER LEFT SIDE PANEL  | 3   |
| (4) | BACK CROSS SUPPORT  | 1   | (11) | DRAWER RIGHT SIDE PANEL | 3   |
| (5) | CROSSBAR            | 1   | (12) | DRAWER FRONT            | 3   |
| (6) | LEFT SIDE PANEL     | 1   | (13) | DRAWER BOTTOM PANEL     | 3   |
| (7) | TOP PANEL           | 1   | (14) | DRAWER SUPPORT          | 3   |