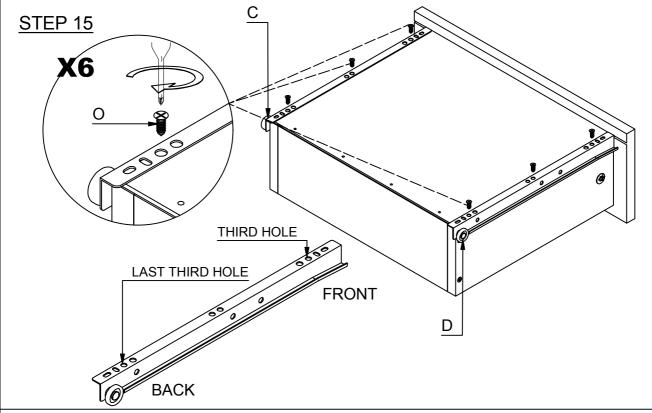

| TACK                         | 20 PCS |
| J |                               | SCREW M4 X 50MM              | 4 PCS  |
| K |                               | SCREW M4 X 38MM              | 4 PCS  |
| L | R.                            | HANDLE                       | 1 PC   |
| М | FILLITA                       | HANDLE SCREW M4 X 25MM       | 2 PCS  |
| N |                               | PLASTIC SCREW COVER          | 4 PCS  |
| 0 |                               | SCREW M3.5 X 16MM            | 6 PCS  |
|   |                               |                              |        |

PAGE 4 OF 13

## **BELLINGHAM 1 DRAWER BEDSIDE CABINET**





PAGE 5 OF 13

















## **BELLINGHAM 1 DRAWER BEDSIDE CABINET**



## **STEP 12**



PAGE 10 OF 13





PAGE 11 OF 13