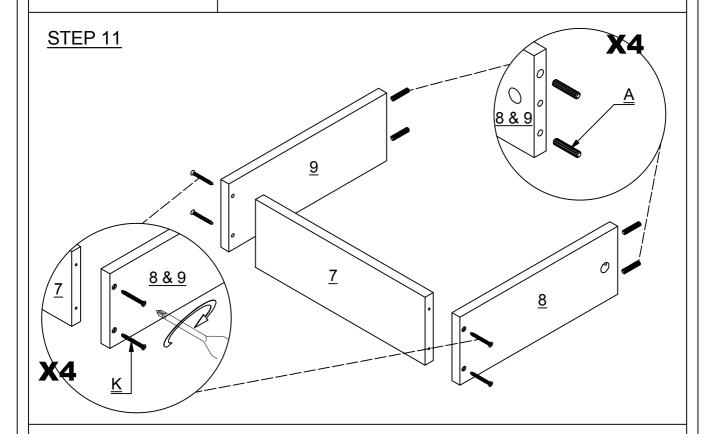

AM BOLT + LOCK              | 6 SETS |
| I |                               | TACK                         | 20 PCS |
| J |                               | SCREW M4 X 50MM              | 4 PCS  |
| K |                               | SCREW M4 X 38MM              | 4 PCS  |
| L | R.                            | HANDLE                       | 1 PC   |
| М | FILLITA                       | HANDLE SCREW M4 X 25MM       | 2 PCS  |
| N |                               | PLASTIC SCREW COVER          | 4 PCS  |
| 0 |                               | SCREW M3.5 X 16MM            | 6 PCS  |
|   |                               |                              |        |

PAGE 4 OF 13

## **BELLINGHAM 1 DRAWER BEDSIDE CABINET**





PAGE 5 OF 13

















## **BELLINGHAM 1 DRAWER BEDSIDE CABINET**



## **STEP 12**



PAGE 10 OF 13





PAGE 11 OF 13