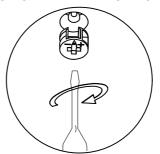

## **BELLINGHAM 3 DRAWER CHEST**

USE A FLAT HEAD SCREWDRIVER TO TIGHTEN THE CAM NUTS. A QUARTER TURN CLOCKWISE IS ALL THAT IS NEEDED.

STEP 1 - PUSH CAM BOLT INTO INSERT

STEP 2 - ALIGN THE CAM BOLT WITH THE HOLE AND PUSH TOGETHER UNTIL FLUSH. ( MAKE SURE THE ARROW OF CAM LOCK IS POINTING TOWARD THE HOLE ON EDGE OF PANEL. )