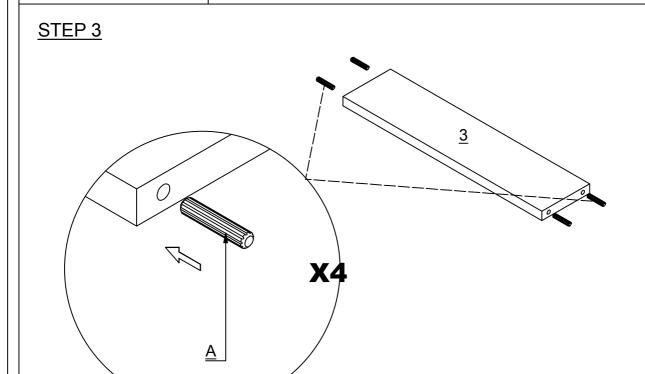

| 4 PCS  |
| Н |                               | CAM BOLT + LOCK              | 6 SETS |
| I |                               | TACK                         | 20 PCS |
| J |                               | SCREW M4 X 50MM              | 4 PCS  |
| K |                               | SCREW M4 X 38MM              | 4 PCS  |
| L | R.                            | HANDLE                       | 1 PC   |
| М | FILLITA                       | HANDLE SCREW M4 X 25MM       | 2 PCS  |
| N |                               | PLASTIC SCREW COVER          | 4 PCS  |
| 0 |                               | SCREW M3.5 X 16MM            | 6 PCS  |
|   |                               |                              |        |

PAGE 4 OF 13

## **BELLINGHAM 1 DRAWER BEDSIDE CABINET**





PAGE 5 OF 13

















## **BELLINGHAM 1 DRAWER BEDSIDE CABINET**



## **STEP 12**



PAGE 10 OF 13





PAGE 11 OF 13