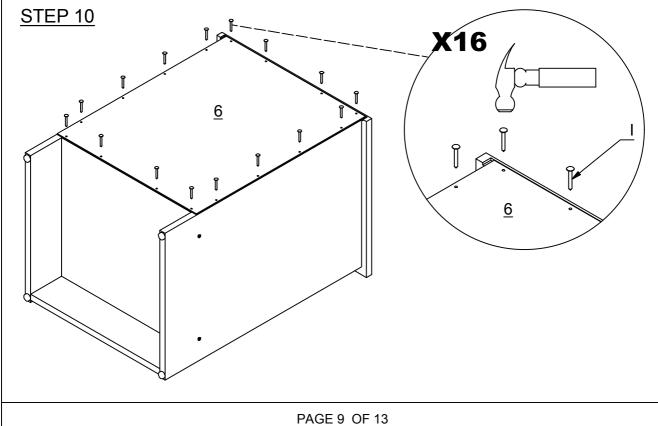

PCS  |
| Н |                               | CAM BOLT + LOCK              | 6 SETS |
| I |                               | TACK                         | 20 PCS |
| J |                               | SCREW M4 X 50MM              | 4 PCS  |
| K |                               | SCREW M4 X 38MM              | 4 PCS  |
| L | R.                            | HANDLE                       | 1 PC   |
| М | FILLITA                       | HANDLE SCREW M4 X 25MM       | 2 PCS  |
| N |                               | PLASTIC SCREW COVER          | 4 PCS  |
| 0 |                               | SCREW M3.5 X 16MM            | 6 PCS  |
|   |                               |                              |        |

PAGE 4 OF 13

## **BELLINGHAM 1 DRAWER BEDSIDE CABINET**





PAGE 5 OF 13

















## **BELLINGHAM 1 DRAWER BEDSIDE CABINET**



## **STEP 12**



PAGE 10 OF 13





PAGE 11 OF 13