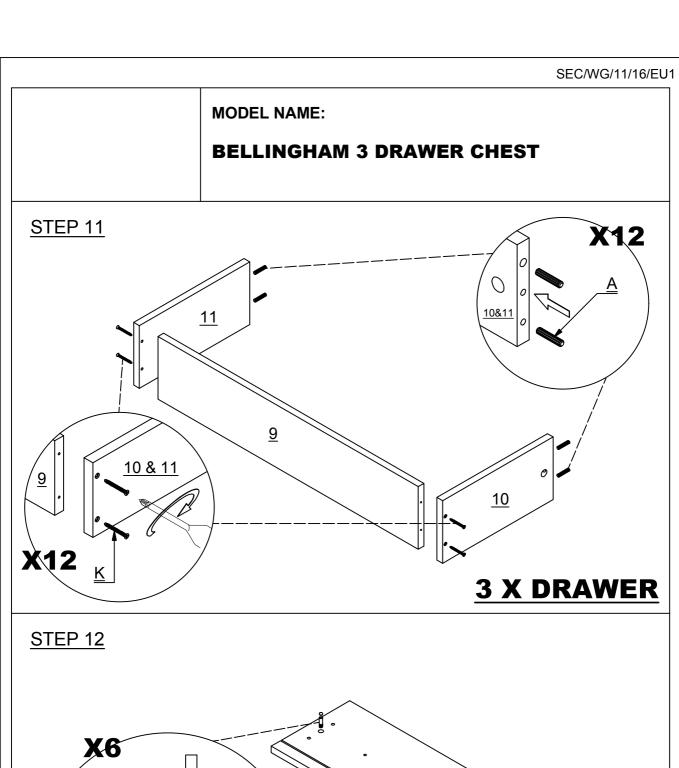

## **BELLINGHAM 3 DRAWER CHEST**

USE A FLAT HEAD SCREWDRIVER TO TIGHTEN THE CAM NUTS. A QUARTER TURN CLOCKWISE IS ALL THAT IS NEEDED.

STEP 1 - PUSH CAM BOLT INTO INSERT

STEP 2 - ALIGN THE CAM BOLT WITH THE HOLE AND PUSH TOGETHER UNTIL FLUSH. ( MAKE SURE THE ARROW OF CAM LOCK IS POINTING TOWARD THE HOLE ON EDGE OF PANEL. )

STEP 3 - THE HEAD OF THE BOLT GOES INTO THE WIDE MOUTH OF THE CAM LOCK. YOU THEN TURN THE LOCK SO THE NARROW PART CLOSES OVER THE BOLT.

| NO  | PART LIST           | QTY | NO   | PART LIST               | QTY |
|-----|---------------------|-----|------|-------------------------|-----|
| (1) | 1) RIGHT SIDE PANEL |     | (8)  | BACK PANEL              | 2   |
| (2) | BOTTOM PANEL        | 1   | (9)  | DRAWER BACK PANEL       | 3   |
| (3) | FRONT CROSS SUPPORT | 1   | (10) | DRAWER LEFT SIDE PANEL  | 3   |
| (4) | BACK CROSS SUPPORT  | 1   | (11) | DRAWER RIGHT SIDE PANEL | 3   |
| (5) | CROSSBAR            | 1   | (12) | DRAWER FRONT            | 3   |
| (6) | LEFT SIDE PANEL     | 1   | (13) | DRAWER BOTTOM PANEL     | 3   |
| (7) | TOP PANEL           | 1   | (14) | DRAWER SUPPORT          | 3   |

## **BELLINGHAM 3 DRAWER CHEST**

| HARDWARE LIST           A         DOWEL 6 X 30MM         36 PCS           B         SCREW M3.5 X 12MM         38 PCS           C         DRAWER RUNNER (LEFT)         3 PCS           D         DRAWER RUNNER (RIGHT)         3 PCS           E         DRAWER RUNNER TRACK (LEFT)         3 PCS           F         DRAWER RUNNER TRACK (RIGHT)         3 PCS           G         PLASTIC FOOT         4 PCS           H         CAM BOLT + LOCK         10 SETS           I         TACK         47 PCS           J         SCREW M4 X 50MM         8 PCS           K         HANDLE         6 PCS           M         HANDLE         6 PCS           N         PLASTIC SCREW M4 X 25MM         12 PCS           N         PLASTIC SCREW COVER         8 PCS           O         SCREW M3.5 X 16MM         18 PCS           Q         ANTI - TIP STRAP         2 PCS           R         CCREW M4 X 16MM         2 PCS |               |     |                               |         |  |
|--------------------------------------------------------------------------------------------------------------------------------------------------------------------------------------------------------------------------------------------------------------------------------------------------------------------------------------------------------------------------------------------------------------------------------------------------------------------------------------------------------------------------------------------------------------------------------------------------------------------------------------------------------------------------------------------------------------------------------------------------------------------------------------------------------------------------------------------------------------------------------------------------------------------------|---------------|-----|-------------------------------|---------|--|
| B         □ DRAWER RUNNER (LEFT)         3 PCS           C         DRAWER RUNNER (LEFT)         3 PCS           D         DRAWER RUNNER (RIGHT)         3 PCS           E         DRAWER RUNNER TRACK (LEFT)         3 PCS           F         DRAWER RUNNER TRACK (RIGHT)         3 PCS           G         PLASTIC FOOT         4 PCS           H         □ CAM BOLT + LOCK         10 SETS           I         TACK         47 PCS           J         DITTITITION         SCREW M4 X 50MM         8 PCS           K         DITTITITION         SCREW M4 X 38MM         12 PCS           L         HANDLE         6 PCS           M         DITTITION         HANDLE SCREW M4 X 25MM         12 PCS           N         PLASTIC SCREW COVER         8 PCS           O         SCREW M3.5 X 16MM         18 PCS           P         SCREW M4 X 30MM         6 PCS           Q         ANTI - TIP STRAP         2 PCS  | HARDWARE LIST |     |                               |         |  |
| C         DRAWER RUNNER (LEFT)         3 PCS           D         DRAWER RUNNER (RIGHT)         3 PCS           E         DRAWER RUNNER TRACK (LEFT)         3 PCS           F         DRAWER RUNNER TRACK (RIGHT)         3 PCS           G         PLASTIC FOOT         4 PCS           H         CAM BOLT + LOCK         10 SETS           I         TACK         47 PCS           J         SCREW M4 X 50MM         8 PCS           K         SCREW M4 X 38MM         12 PCS           L         HANDLE         6 PCS           M         HANDLE SCREW M4 X 25MM         12 PCS           N         PLASTIC SCREW COVER         8 PCS           O         SCREW M3.5 X 16MM         18 PCS           P         SCREW M4 X 30MM         6 PCS           Q         ANTI - TIP STRAP         2 PCS                                                                                                                       | Α             |     | DOWEL 6 X 30MM                | 36 PCS  |  |
| D         DRAWER RUNNER (RIGHT)         3 PCS           E         DRAWER RUNNER TRACK (LEFT)         3 PCS           F         DRAWER RUNNER TRACK (RIGHT)         3 PCS           G         PLASTIC FOOT         4 PCS           H         CAM BOLT + LOCK         10 SETS           I         TACK         47 PCS           J         SCREW M4 X 50MM         8 PCS           K         HANDLE         6 PCS           L         HANDLE         6 PCS           N         PLASTIC SCREW COVER         8 PCS           O         SCREW M3.5 X 16MM         18 PCS           P         SCREW M4 X 30MM         6 PCS           Q         ANTI - TIP STRAP         2 PCS                                                                                                                                                                                                                                                  | В             |     | SCREW M3.5 X 12MM             | 38 PCS  |  |
| E DRAWER RUNNER TRACK (LEFT) 3 PCS F DRAWER RUNNER TRACK (RIGHT) 3 PCS G PLASTIC FOOT 4 PCS H CAM BOLT + LOCK 10 SETS I TACK 47 PCS J TACK 47 PCS K TILLING SCREW M4 X 50MM 8 PCS K PLILING SCREW M4 X 38MM 12 PCS L HANDLE 6 PCS M PLASTIC SCREW COVER 8 PCS N PLASTIC SCREW COVER 8 PCS O SCREW M3.5 X 16MM 18 PCS P TILLING SCREW M4 X 30MM 6 PCS Q ANTI - TIP STRAP 2 PCS                                                                                                                                                                                                                                                                                                                                                                                                                                                                                                                                            | С             |     | DRAWER RUNNER ( LEFT )        | 3 PCS   |  |
| F         DRAWER RUNNER TRACK (RIGHT)         3 PCS           G         PLASTIC FOOT         4 PCS           H         CAM BOLT + LOCK         10 SETS           I         TACK         47 PCS           J         SCREW M4 X 50MM         8 PCS           K         SCREW M4 X 38MM         12 PCS           L         HANDLE         6 PCS           M         HANDLE SCREW M4 X 25MM         12 PCS           N         PLASTIC SCREW COVER         8 PCS           O         SCREW M3.5 X 16MM         18 PCS           P         SCREW M4 X 30MM         6 PCS           Q         ANTI - TIP STRAP         2 PCS                                                                                                                                                                                                                                                                                                   | D             |     | DRAWER RUNNER ( RIGHT )       | 3 PCS   |  |
| G       ▶ PLASTIC FOOT       4 PCS         H       ♠ CAM BOLT + LOCK       10 SETS         I       TACK       47 PCS         J       ▶ SCREW M4 X 50MM       8 PCS         K       ▶ SCREW M4 X 38MM       12 PCS         L       HANDLE       6 PCS         M       ▶ HANDLE SCREW M4 X 25MM       12 PCS         N       PLASTIC SCREW COVER       8 PCS         O       ▶ CS       SCREW M3.5 X 16MM       18 PCS         P       ▶ SCREW M4 X 30MM       6 PCS         Q       ANTI - TIP STRAP       2 PCS                                                                                                                                                                                                                                                                                                                                                                                                          | Е             |     | DRAWER RUNNER TRACK ( LEFT )  | 3 PCS   |  |
| H       Image: Cam Bolt + Lock       10 SETS         I       TACK       47 PCS         J       SCREW M4 X 50MM       8 PCS         K       SCREW M4 X 38MM       12 PCS         L       HANDLE       6 PCS         M       HANDLE SCREW M4 X 25MM       12 PCS         N       PLASTIC SCREW COVER       8 PCS         O       SCREW M3.5 X 16MM       18 PCS         P       SCREW M4 X 30MM       6 PCS         Q       ANTI - TIP STRAP       2 PCS                                                                                                                                                                                                                                                                                                                                                                                                                                                                   | F             |     | DRAWER RUNNER TRACK ( RIGHT ) | 3 PCS   |  |
| I       TACK       47 PCS         J       SCREW M4 X 50MM       8 PCS         K       SCREW M4 X 38MM       12 PCS         L       HANDLE       6 PCS         M       HANDLE SCREW M4 X 25MM       12 PCS         N       PLASTIC SCREW COVER       8 PCS         O       SCREW M3.5 X 16MM       18 PCS         P       SCREW M4 X 30MM       6 PCS         Q       ANTI - TIP STRAP       2 PCS                                                                                                                                                                                                                                                                                                                                                                                                                                                                                                                        | G             |     | PLASTIC FOOT                  | 4 PCS   |  |
| J SCREW M4 X 50MM 8 PCS  K SCREW M4 X 38MM 12 PCS  L HANDLE 6 PCS  M HANDLE SCREW M4 X 25MM 12 PCS  N PLASTIC SCREW COVER 8 PCS  O SCREW M3.5 X 16MM 18 PCS  P SCREW M4 X 30MM 6 PCS  Q ANTI - TIP STRAP 2 PCS                                                                                                                                                                                                                                                                                                                                                                                                                                                                                                                                                                                                                                                                                                           | Н             |     | CAM BOLT + LOCK               | 10 SETS |  |
| K SCREW M4 X 38MM 12 PCS  L HANDLE 6 PCS  M HANDLE SCREW M4 X 25MM 12 PCS  N PLASTIC SCREW COVER 8 PCS  O SCREW M3.5 X 16MM 18 PCS  P SCREW M4 X 30MM 6 PCS  Q ANTI - TIP STRAP 2 PCS                                                                                                                                                                                                                                                                                                                                                                                                                                                                                                                                                                                                                                                                                                                                    | ı             |     | TACK                          | 47 PCS  |  |
| HANDLE SCREW M4 X 25MM  12 PCS  N PLASTIC SCREW COVER  SCREW M3.5 X 16MM  18 PCS  P SCREW M4 X 30MM  6 PCS  ANTI - TIP STRAP  2 PCS                                                                                                                                                                                                                                                                                                                                                                                                                                                                                                                                                                                                                                                                                                                                                                                      | J             |     | SCREW M4 X 50MM               | 8 PCS   |  |
| M PLANDLE SCREW M4 X 25MM 12 PCS  N PLASTIC SCREW COVER 8 PCS  O SCREW M3.5 X 16MM 18 PCS  P SCREW M4 X 30MM 6 PCS  Q ANTI - TIP STRAP 2 PCS                                                                                                                                                                                                                                                                                                                                                                                                                                                                                                                                                                                                                                                                                                                                                                             | K             |     | SCREW M4 X 38MM               | 12 PCS  |  |
| N PLASTIC SCREW COVER 8 PCS O SCREW M3.5 X 16MM 18 PCS P SCREW M4 X 30MM 6 PCS Q ANTI - TIP STRAP 2 PCS                                                                                                                                                                                                                                                                                                                                                                                                                                                                                                                                                                                                                                                                                                                                                                                                                  | L             | و ا | HANDLE                        | 6 PCS   |  |
| O SCREW M3.5 X 16MM 18 PCS P SCREW M4 X 30MM 6 PCS Q ANTI - TIP STRAP 2 PCS                                                                                                                                                                                                                                                                                                                                                                                                                                                                                                                                                                                                                                                                                                                                                                                                                                              | М             |     | HANDLE SCREW M4 X 25MM        | 12 PCS  |  |
| P SCREW M4 X 30MM 6 PCS Q ANTI - TIP STRAP 2 PCS                                                                                                                                                                                                                                                                                                                                                                                                                                                                                                                                                                                                                                                                                                                                                                                                                                                                         | N             |     | PLASTIC SCREW COVER           | 8 PCS   |  |
| Q ANTI - TIP STRAP 2 PCS                                                                                                                                                                                                                                                                                                                                                                                                                                                                                                                                                                                                                                                                                                                                                                                                                                                                                                 | 0             |     | SCREW M3.5 X 16MM             | 18 PCS  |  |
|                                                                                                                                                                                                                                                                                                                                                                                                                                                                                                                                                                                                                                                                                                                                                                                                                                                                                                                          | Р             |     | SCREW M4 X 30MM               | 6 PCS   |  |
| R SCREW M4 X 16MM 2 PCS                                                                                                                                                                                                                                                                                                                                                                                                                                                                                                                                                                                                                                                                                                                                                                                                                                                                                                  | Q             |     | ANTI - TIP STRAP              | 2 PCS   |  |
|                                                                                                                                                                                                                                                                                                                                                                                                                                                                                                                                                                                                                                                                                                                                                                                                                                                                                                                          | R             | ()  | SCREW M4 X 16MM               | 2 PCS   |  |
|                                                                                                                                                                                                                                                                                                                                                                                                                                                                                                                                                                                                                                                                                                                                                                                                                                                                                                                          |               |     |                               |         |  |