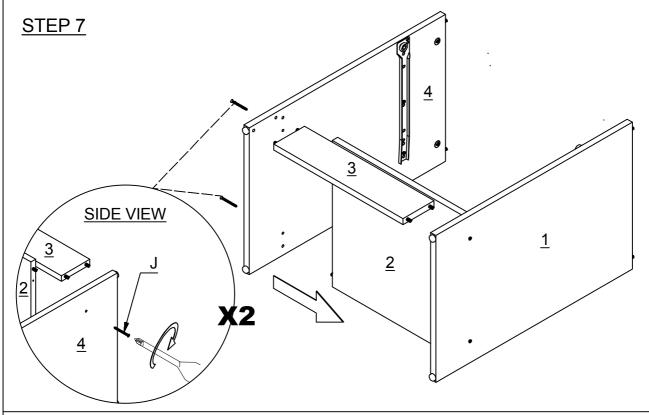

## **BELLINGHAM 2 DOOR WARDROBE**

1 & 6 X

PAGE 6 OF 10

PAGE 7 OF 10

## **BELLINGHAM 2 DOOR WARDROBE**