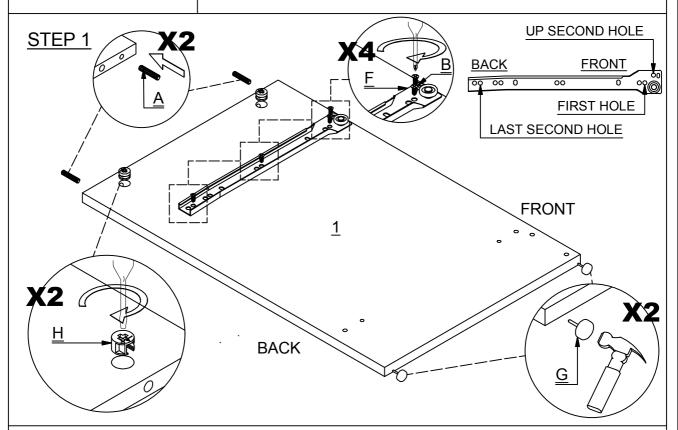

## **BELLINGHAM 1 DRAWER BEDSIDE CABINET**

USE A FLAT HEAD SCREWDRIVER TO TIGHTEN THE CAM NUTS. A QUARTER TURN CLOCKWISE IS ALL THAT IS NEEDED.

STEP 1 - THREAD CAM BOLT INTO INSERT AND TIGHTEN WITH FINGER.

STEP 2 - ALIGN THE CAM BOLT WITH THE HOLE AND PUSH TOGETHER UNTIL FLUSH. ( MAKE SURE THE ARROW OF CAM LOCK IS POINTING TOWARD THE HOLE ON EDGE OF PANEL. )

STEP 3 - THE HEAD OF THE BOLT GOES INTO THE WIDE MOUTH OF THE CAM LOCK. YOU THEN TURN THE LOCK SO THE NARROW PART CLOSES OVER THE BOLT.