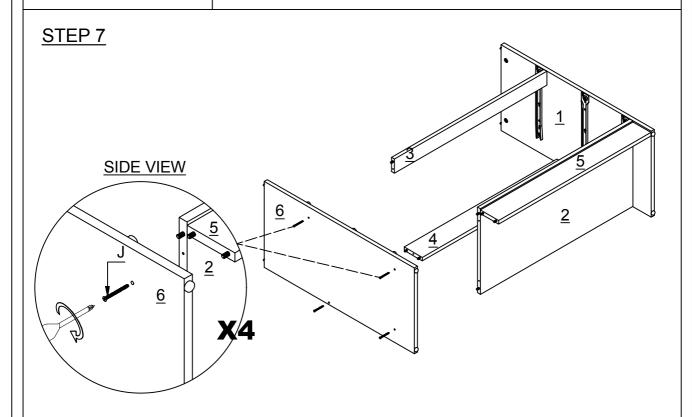

STEP 3 - THE HEAD OF THE BOLT GOES INTO THE WIDE MOUTH OF THE CAM LOCK. YOU THEN TURN THE LOCK SO THE NARROW PART CLOSES OVER THE BOLT.

| NO  | PART LIST           | QTY | NO   | PART LIST               | QTY |
|-----|---------------------|-----|------|-------------------------|-----|
| (1) | 1) RIGHT SIDE PANEL |     | (8)  | BACK PANEL              | 2   |
| (2) | BOTTOM PANEL        | 1   | (9)  | DRAWER BACK PANEL       | 3   |
| (3) | FRONT CROSS SUPPORT | 1   | (10) | DRAWER LEFT SIDE PANEL  | 3   |
| (4) | BACK CROSS SUPPORT  | 1   | (11) | DRAWER RIGHT SIDE PANEL | 3   |
| (5) | CROSSBAR            | 1   | (12) | DRAWER FRONT            | 3   |
| (6) | LEFT SIDE PANEL     | 1   | (13) | DRAWER BOTTOM PANEL     | 3   |
| (7) | TOP PANEL           | 1   | (14) | DRAWER SUPPORT          | 3   |

## **BELLINGHAM 3 DRAWER CHEST**

| HARDWARE LIST           A         DOWEL 6 X 30MM         36 PCS           B         SCREW M3.5 X 12MM         38 PCS           C         DRAWER RUNNER (LEFT)         3 PCS           D         DRAWER RUNNER (RIGHT)         3 PCS           E         DRAWER RUNNER TRACK (LEFT)         3 PCS           F         DRAWER RUNNER TRACK (RIGHT)         3 PCS           G         PLASTIC FOOT         4 PCS           H         CAM BOLT + LOCK         10 SETS           I         TACK         47 PCS           J         SCREW M4 X 50MM         8 PCS           K         HANDLE         6 PCS           M         HANDLE         6 PCS           N         PLASTIC SCREW M4 X 25MM         12 PCS           N         PLASTIC SCREW COVER         8 PCS           O         SCREW M3.5 X 16MM         18 PCS           Q         ANTI - TIP STRAP         2 PCS           R         CCREW M4 X 16MM         2 PCS |               |     |                               |         |  |
|--------------------------------------------------------------------------------------------------------------------------------------------------------------------------------------------------------------------------------------------------------------------------------------------------------------------------------------------------------------------------------------------------------------------------------------------------------------------------------------------------------------------------------------------------------------------------------------------------------------------------------------------------------------------------------------------------------------------------------------------------------------------------------------------------------------------------------------------------------------------------------------------------------------------------|---------------|-----|-------------------------------|---------|--|
| B         □ DRAWER RUNNER (LEFT)         3 PCS           C         DRAWER RUNNER (LEFT)         3 PCS           D         DRAWER RUNNER (RIGHT)         3 PCS           E         DRAWER RUNNER TRACK (LEFT)         3 PCS           F         DRAWER RUNNER TRACK (RIGHT)         3 PCS           G         PLASTIC FOOT         4 PCS           H         □ CAM BOLT + LOCK         10 SETS           I         TACK         47 PCS           J         DITTITITION         SCREW M4 X 50MM         8 PCS           K         DITTITITION         SCREW M4 X 38MM         12 PCS           L         HANDLE         6 PCS           M         DITTITION         HANDLE SCREW M4 X 25MM         12 PCS           N         PLASTIC SCREW COVER         8 PCS           O         SCREW M3.5 X 16MM         18 PCS           P         SCREW M4 X 30MM         6 PCS           Q         ANTI - TIP STRAP         2 PCS  | HARDWARE LIST |     |                               |         |  |
| C         DRAWER RUNNER (LEFT)         3 PCS           D         DRAWER RUNNER (RIGHT)         3 PCS           E         DRAWER RUNNER TRACK (LEFT)         3 PCS           F         DRAWER RUNNER TRACK (RIGHT)         3 PCS           G         PLASTIC FOOT         4 PCS           H         CAM BOLT + LOCK         10 SETS           I         TACK         47 PCS           J         SCREW M4 X 50MM         8 PCS           K         SCREW M4 X 38MM         12 PCS           L         HANDLE         6 PCS           M         HANDLE SCREW M4 X 25MM         12 PCS           N         PLASTIC SCREW COVER         8 PCS           O         SCREW M3.5 X 16MM         18 PCS           P         SCREW M4 X 30MM         6 PCS           Q         ANTI - TIP STRAP         2 PCS                                                                                                                       | Α             |     | DOWEL 6 X 30MM                | 36 PCS  |  |
| D         DRAWER RUNNER (RIGHT)         3 PCS           E         DRAWER RUNNER TRACK (LEFT)         3 PCS           F         DRAWER RUNNER TRACK (RIGHT)         3 PCS           G         PLASTIC FOOT         4 PCS           H         CAM BOLT + LOCK         10 SETS           I         TACK         47 PCS           J         SCREW M4 X 50MM         8 PCS           K         HANDLE         6 PCS           L         HANDLE         6 PCS           N         PLASTIC SCREW COVER         8 PCS           O         SCREW M3.5 X 16MM         18 PCS           P         SCREW M4 X 30MM         6 PCS           Q         ANTI - TIP STRAP         2 PCS                                                                                                                                                                                                                                                  | В             |     | SCREW M3.5 X 12MM             | 38 PCS  |  |
| E DRAWER RUNNER TRACK (LEFT) 3 PCS F DRAWER RUNNER TRACK (RIGHT) 3 PCS G PLASTIC FOOT 4 PCS H CAM BOLT + LOCK 10 SETS I TACK 47 PCS J TACK 47 PCS K TILLING SCREW M4 X 50MM 8 PCS K PLILING SCREW M4 X 38MM 12 PCS L HANDLE 6 PCS M PLASTIC SCREW COVER 8 PCS N PLASTIC SCREW COVER 8 PCS O SCREW M3.5 X 16MM 18 PCS P TILLING SCREW M4 X 30MM 6 PCS Q ANTI - TIP STRAP 2 PCS                                                                                                                                                                                                                                                                                                                                                                                                                                                                                                                                            | С             |     | DRAWER RUNNER ( LEFT )        | 3 PCS   |  |
| F         DRAWER RUNNER TRACK (RIGHT)         3 PCS           G         PLASTIC FOOT         4 PCS           H         CAM BOLT + LOCK         10 SETS           I         TACK         47 PCS           J         SCREW M4 X 50MM         8 PCS           K         SCREW M4 X 38MM         12 PCS           L         HANDLE         6 PCS           M         HANDLE SCREW M4 X 25MM         12 PCS           N         PLASTIC SCREW COVER         8 PCS           O         SCREW M3.5 X 16MM         18 PCS           P         SCREW M4 X 30MM         6 PCS           Q         ANTI - TIP STRAP         2 PCS                                                                                                                                                                                                                                                                                                   | D             |     | DRAWER RUNNER ( RIGHT )       | 3 PCS   |  |
| G       ▶ PLASTIC FOOT       4 PCS         H       ♠ CAM BOLT + LOCK       10 SETS         I       TACK       47 PCS         J       ▶ SCREW M4 X 50MM       8 PCS         K       ▶ SCREW M4 X 38MM       12 PCS         L       HANDLE       6 PCS         M       ▶ HANDLE SCREW M4 X 25MM       12 PCS         N       PLASTIC SCREW COVER       8 PCS         O       ▶ CS       SCREW M3.5 X 16MM       18 PCS         P       ▶ SCREW M4 X 30MM       6 PCS         Q       ANTI - TIP STRAP       2 PCS                                                                                                                                                                                                                                                                                                                                                                                                          | Е             |     | DRAWER RUNNER TRACK ( LEFT )  | 3 PCS   |  |
| H       Image: Cam Bolt + Lock       10 SETS         I       TACK       47 PCS         J       SCREW M4 X 50MM       8 PCS         K       SCREW M4 X 38MM       12 PCS         L       HANDLE       6 PCS         M       HANDLE SCREW M4 X 25MM       12 PCS         N       PLASTIC SCREW COVER       8 PCS         O       SCREW M3.5 X 16MM       18 PCS         P       SCREW M4 X 30MM       6 PCS         Q       ANTI - TIP STRAP       2 PCS                                                                                                                                                                                                                                                                                                                                                                                                                                                                   | F             |     | DRAWER RUNNER TRACK ( RIGHT ) | 3 PCS   |  |
| I       TACK       47 PCS         J       SCREW M4 X 50MM       8 PCS         K       SCREW M4 X 38MM       12 PCS         L       HANDLE       6 PCS         M       HANDLE SCREW M4 X 25MM       12 PCS         N       PLASTIC SCREW COVER       8 PCS         O       SCREW M3.5 X 16MM       18 PCS         P       SCREW M4 X 30MM       6 PCS         Q       ANTI - TIP STRAP       2 PCS                                                                                                                                                                                                                                                                                                                                                                                                                                                                                                                        | G             |     | PLASTIC FOOT                  | 4 PCS   |  |
| J SCREW M4 X 50MM 8 PCS  K SCREW M4 X 38MM 12 PCS  L HANDLE 6 PCS  M HANDLE SCREW M4 X 25MM 12 PCS  N PLASTIC SCREW COVER 8 PCS  O SCREW M3.5 X 16MM 18 PCS  P SCREW M4 X 30MM 6 PCS  Q ANTI - TIP STRAP 2 PCS                                                                                                                                                                                                                                                                                                                                                                                                                                                                                                                                                                                                                                                                                                           | Н             |     | CAM BOLT + LOCK               | 10 SETS |  |
| K SCREW M4 X 38MM 12 PCS  L HANDLE 6 PCS  M HANDLE SCREW M4 X 25MM 12 PCS  N PLASTIC SCREW COVER 8 PCS  O SCREW M3.5 X 16MM 18 PCS  P SCREW M4 X 30MM 6 PCS  Q ANTI - TIP STRAP 2 PCS                                                                                                                                                                                                                                                                                                                                                                                                                                                                                                                                                                                                                                                                                                                                    | ı             |     | TACK                          | 47 PCS  |  |
| HANDLE SCREW M4 X 25MM  12 PCS  N PLASTIC SCREW COVER  SCREW M3.5 X 16MM  18 PCS  P SCREW M4 X 30MM  6 PCS  ANTI - TIP STRAP  2 PCS                                                                                                                                                                                                                                                                                                                                                                                                                                                                                                                                                                                                                                                                                                                                                                                      | J             |     | SCREW M4 X 50MM               | 8 PCS   |  |
| M PLANDLE SCREW M4 X 25MM 12 PCS  N PLASTIC SCREW COVER 8 PCS  O SCREW M3.5 X 16MM 18 PCS  P SCREW M4 X 30MM 6 PCS  Q ANTI - TIP STRAP 2 PCS                                                                                                                                                                                                                                                                                                                                                                                                                                                                                                                                                                                                                                                                                                                                                                             | K             |     | SCREW M4 X 38MM               | 12 PCS  |  |
| N PLASTIC SCREW COVER 8 PCS O SCREW M3.5 X 16MM 18 PCS P SCREW M4 X 30MM 6 PCS Q ANTI - TIP STRAP 2 PCS                                                                                                                                                                                                                                                                                                                                                                                                                                                                                                                                                                                                                                                                                                                                                                                                                  | L             | و ا | HANDLE                        | 6 PCS   |  |
| O SCREW M3.5 X 16MM 18 PCS P SCREW M4 X 30MM 6 PCS Q ANTI - TIP STRAP 2 PCS                                                                                                                                                                                                                                                                                                                                                                                                                                                                                                                                                                                                                                                                                                                                                                                                                                              | М             |     | HANDLE SCREW M4 X 25MM        | 12 PCS  |  |
| P SCREW M4 X 30MM 6 PCS Q ANTI - TIP STRAP 2 PCS                                                                                                                                                                                                                                                                                                                                                                                                                                                                                                                                                                                                                                                                                                                                                                                                                                                                         | N             |     | PLASTIC SCREW COVER           | 8 PCS   |  |
| Q ANTI - TIP STRAP 2 PCS                                                                                                                                                                                                                                                                                                                                                                                                                                                                                                                                                                                                                                                                                                                                                                                                                                                                                                 | 0             |     | SCREW M3.5 X 16MM             | 18 PCS  |  |
|                                                                                                                                                                                                                                                                                                                                                                                                                                                                                                                                                                                                                                                                                                                                                                                                                                                                                                                          | Р             |     | SCREW M4 X 30MM               | 6 PCS   |  |
| R SCREW M4 X 16MM 2 PCS                                                                                                                                                                                                                                                                                                                                                                                                                                                                                                                                                                                                                                                                                                                                                                                                                                                                                                  | Q             |     | ANTI - TIP STRAP              | 2 PCS   |  |
|                                                                                                                                                                                                                                                                                                                                                                                                                                                                                                                                                                                                                                                                                                                                                                                                                                                                                                                          | R             | ()  | SCREW M4 X 16MM               | 2 PCS   |  |
|                                                                                                                                                                                                                                                                                                                                                                                                                                                                                                                                                                                                                                                                                                                                                                                                                                                                                                                          |               |     |                               |         |  |