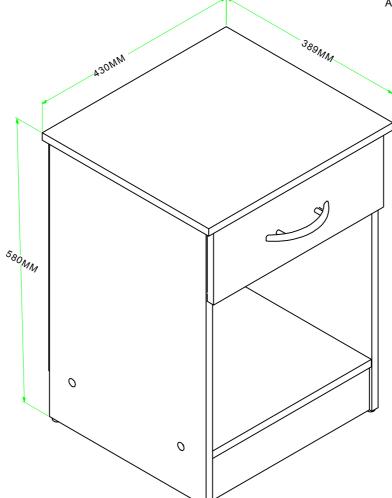

## **BELLINGHAM 1 DRAWER BEDSIDE CABINET**

# 60min

APPROXIMATE ASSEMBLY TIME

POZI SCREWDRIVER

ASSEMBLED DIMENSIONS

## FOR DOMESTIC USE ONLY

NOTE: THE MAXIMUM WEIGHT THIS PRODUCT CAN HOLD UP TO 25 KGS.

**PAGE 1 OF 13** 