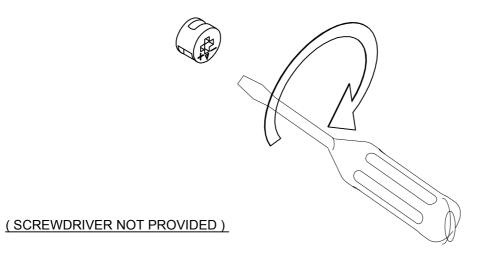

## **BELLINGHAM 3 DRAWER CHEST**

USE A FLAT HEAD SCREWDRIVER TO TIGHTEN THE CAM NUTS. A QUARTER TURN CLOCKWISE IS ALL THAT IS NEEDED.

STEP 1 - PUSH CAM BOLT INTO INSERT

STEP 2 - ALIGN THE CAM BOLT WITH THE HOLE AND PUSH TOGETHER UNTIL FLUSH. ( MAKE SURE THE ARROW OF CAM LOCK IS POINTING TOWARD THE HOLE ON EDGE OF PANEL. )

## **BELLINGHAM 1 DRAWER BEDSIDE CABINET**

USE A FLAT HEAD SCREWDRIVER TO TIGHTEN THE CAM NUTS. A QUARTER TURN CLOCKWISE IS ALL THAT IS NEEDED.

STEP 1 - THREAD CAM BOLT INTO INSERT AND TIGHTEN WITH FINGER.