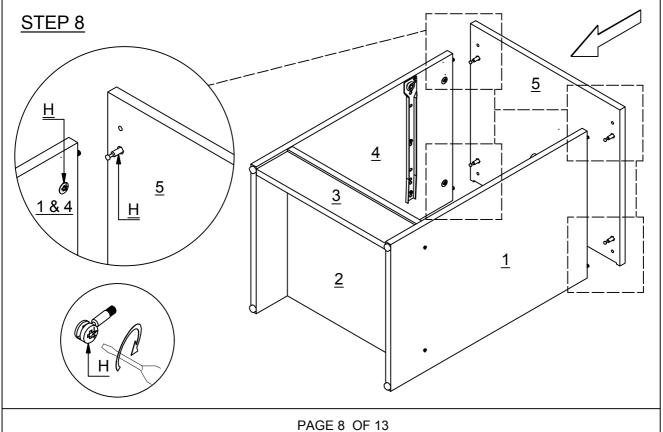

| 4 PCS  |
| Н |                               | CAM BOLT + LOCK              | 6 SETS |
| I |                               | TACK                         | 20 PCS |
| J |                               | SCREW M4 X 50MM              | 4 PCS  |
| K |                               | SCREW M4 X 38MM              | 4 PCS  |
| L | R.                            | HANDLE                       | 1 PC   |
| М | FILLITA                       | HANDLE SCREW M4 X 25MM       | 2 PCS  |
| N |                               | PLASTIC SCREW COVER          | 4 PCS  |
| 0 |                               | SCREW M3.5 X 16MM            | 6 PCS  |
|   |                               |                              |        |

PAGE 4 OF 13

## **BELLINGHAM 1 DRAWER BEDSIDE CABINET**





PAGE 5 OF 13

















## **BELLINGHAM 1 DRAWER BEDSIDE CABINET**



## **STEP 12**



PAGE 10 OF 13





PAGE 11 OF 13