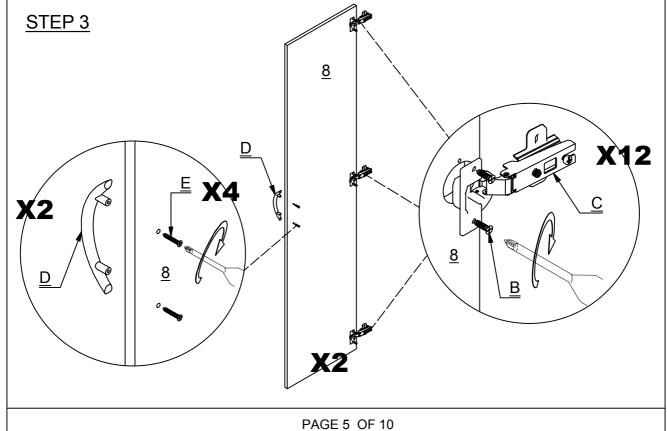

## **HARDWARE LIST**

| Α |            | DOWEL 6 X 30MM         | 16 PCS |
|---|------------|------------------------|--------|
| В |            | SCREW M3.5 X 16MM      | 12 PCS |
| С |            | HINGES                 | 6 PCS  |
| D | 2          | HANDLE                 | 2 PCS  |
| Е |            | HANDLE SCREW 25MM      |        |
| F |            | SCREW M4 X 50MM        | 18 PCS |
| G |            | PLASTIC SCREW COVER    | 18 PCS |
| Н |            | PLASTIC H STRIP        | 1 PC   |
| I |            | HANGING RAIL           |        |
| J |            | TACK                   | 48 PCS |
| K |            | TAPPING SCREW 8 X 12MM | 12 PCS |
| L |            | PLASTIC FOOT           | 4 PCS  |
| М |            | ANTI - TIP STRAP       | 2 PCS  |
| N | ( <b>)</b> | SCREW M4 X 16MM        | 2 PCS  |
|   |            |                        |        |

## **BELLINGHAM 2 DOOR WARDROBE**

1 & 6 X

PAGE 6 OF 10

PAGE 7 OF 10

## **BELLINGHAM 2 DOOR WARDROBE**