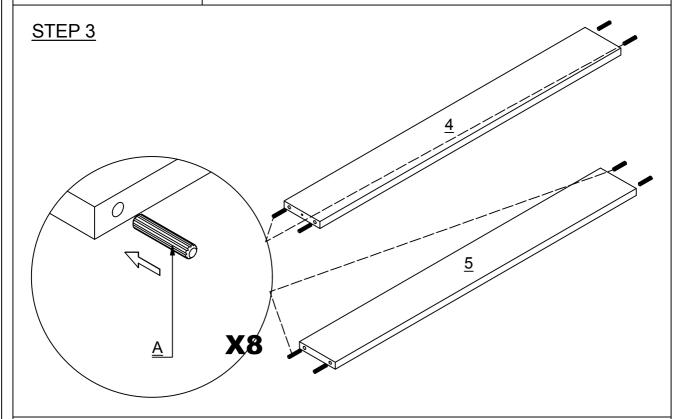

## **BELLINGHAM 3 DRAWER CHEST**

USE A FLAT HEAD SCREWDRIVER TO TIGHTEN THE CAM NUTS. A QUARTER TURN CLOCKWISE IS ALL THAT IS NEEDED.

STEP 1 - PUSH CAM BOLT INTO INSERT

STEP 2 - ALIGN THE CAM BOLT WITH THE HOLE AND PUSH TOGETHER UNTIL FLUSH. ( MAKE SURE THE ARROW OF CAM LOCK IS POINTING TOWARD THE HOLE ON EDGE OF PANEL. )

STEP 3 - THE HEAD OF THE BOLT GOES INTO THE WIDE MOUTH OF THE CAM LOCK. YOU THEN TURN THE LOCK SO THE NARROW PART CLOSES OVER THE BOLT.

| NO  | PART LIST           | QTY | NO   | PART LIST               | QTY |
|-----|---------------------|-----|------|-------------------------|-----|
| (1) | 1) RIGHT SIDE PANEL |     | (8)  | BACK PANEL              | 2   |
| (2) | BOTTOM PANEL        | 1   | (9)  | DRAWER BACK PANEL       | 3   |
| (3) | FRONT CROSS SUPPORT | 1   | (10) | DRAWER LEFT SIDE PANEL  | 3   |
| (4) | BACK CROSS SUPPORT  | 1   | (11) | DRAWER RIGHT SIDE PANEL | 3   |
| (5) | CROSSBAR            | 1   | (12) | DRAWER FRONT            | 3   |
| (6) | LEFT SIDE PANEL     | 1   | (13) | DRAWER BOTTOM PANEL     | 3   |
| (7) | TOP PANEL           | 1   | (14) | DRAWER SUPPORT          | 3   |