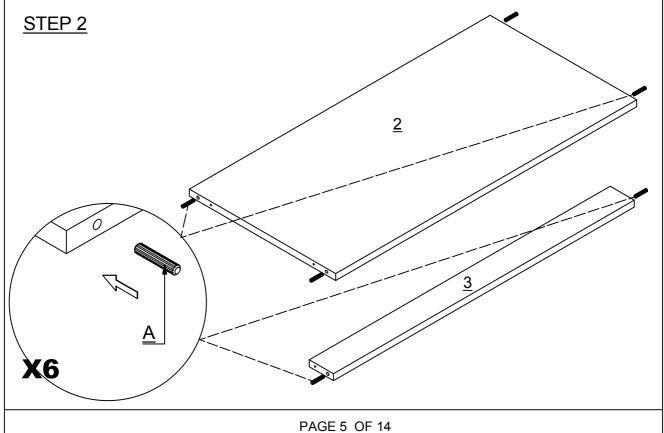

|               |     |                               |         |  |

PAGE 4 OF 14









PAGE 7 OF 14





PAGE 9 OF 14





PAGE 10 OF 14

PAGE 11 OF 14







# **WARNING**

Serious or fatal injuries can occur from furniture tipping over. To prevent the furniture from tipping over we recommend that it is permanently fixed to the wall.

Wall fixings are not supplied with this product as different wall materials require different types of fixing devices. Please make sure you use fixings suitable for the walls in your home.

















## **BELLINGHAM 1 DRAWER BEDSIDE CABINET**

# 60min

APPROXIMATE ASSEMBLY TIME





POZI SCREWDRIVER







ASSEMBLED DIMENSIONS



## FOR DOMESTIC USE ONLY

NOTE: THE MAXIMUM WEIGHT THIS PRODUCT CAN HOLD UP TO 25 KGS.

**PAGE 1 OF 13** 

## **BELLINGHAM 1 DRAWER BEDSIDE CABINET**



USE A FLAT HEAD SCREWDRIVER TO TIGHTEN THE CAM NUTS.