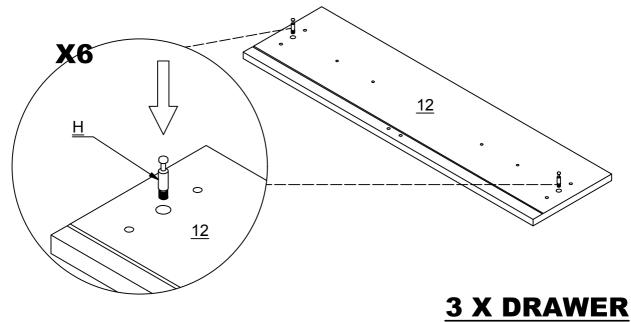

## **BELLINGHAM 3 DRAWER CHEST**

| HARDWARE LIST           A         DOWEL 6 X 30MM         36 PCS           B         SCREW M3.5 X 12MM         38 PCS           C         DRAWER RUNNER (LEFT)         3 PCS           D         DRAWER RUNNER (RIGHT)         3 PCS           E         DRAWER RUNNER TRACK (LEFT)         3 PCS           F         DRAWER RUNNER TRACK (RIGHT)         3 PCS           G         PLASTIC FOOT         4 PCS           H         CAM BOLT + LOCK         10 SETS           I         TACK         47 PCS           J         SCREW M4 X 50MM         8 PCS           K         HANDLE         6 PCS           M         HANDLE         6 PCS           N         PLASTIC SCREW M4 X 25MM         12 PCS           N         PLASTIC SCREW COVER         8 PCS           O         SCREW M3.5 X 16MM         18 PCS           Q         ANTI - TIP STRAP         2 PCS           R         CCREW M4 X 16MM         2 PCS |               |     |                               |         |  |
|--------------------------------------------------------------------------------------------------------------------------------------------------------------------------------------------------------------------------------------------------------------------------------------------------------------------------------------------------------------------------------------------------------------------------------------------------------------------------------------------------------------------------------------------------------------------------------------------------------------------------------------------------------------------------------------------------------------------------------------------------------------------------------------------------------------------------------------------------------------------------------------------------------------------------|---------------|-----|-------------------------------|---------|--|
| B         □ DRAWER RUNNER (LEFT)         3 PCS           C         DRAWER RUNNER (LEFT)         3 PCS           D         DRAWER RUNNER (RIGHT)         3 PCS           E         DRAWER RUNNER TRACK (LEFT)         3 PCS           F         DRAWER RUNNER TRACK (RIGHT)         3 PCS           G         PLASTIC FOOT         4 PCS           H         □ CAM BOLT + LOCK         10 SETS           I         TACK         47 PCS           J         DITTITITION         SCREW M4 X 50MM         8 PCS           K         DITTITITION         SCREW M4 X 38MM         12 PCS           L         HANDLE         6 PCS           M         DITTITION         HANDLE SCREW M4 X 25MM         12 PCS           N         PLASTIC SCREW COVER         8 PCS           O         SCREW M3.5 X 16MM         18 PCS           P         SCREW M4 X 30MM         6 PCS           Q         ANTI - TIP STRAP         2 PCS  | HARDWARE LIST |     |                               |         |  |
| C         DRAWER RUNNER (LEFT)         3 PCS           D         DRAWER RUNNER (RIGHT)         3 PCS           E         DRAWER RUNNER TRACK (LEFT)         3 PCS           F         DRAWER RUNNER TRACK (RIGHT)         3 PCS           G         PLASTIC FOOT         4 PCS           H         CAM BOLT + LOCK         10 SETS           I         TACK         47 PCS           J         SCREW M4 X 50MM         8 PCS           K         SCREW M4 X 38MM         12 PCS           L         HANDLE         6 PCS           M         HANDLE SCREW M4 X 25MM         12 PCS           N         PLASTIC SCREW COVER         8 PCS           O         SCREW M3.5 X 16MM         18 PCS           P         SCREW M4 X 30MM         6 PCS           Q         ANTI - TIP STRAP         2 PCS                                                                                                                       | Α             |     | DOWEL 6 X 30MM                | 36 PCS  |  |
| D         DRAWER RUNNER (RIGHT)         3 PCS           E         DRAWER RUNNER TRACK (LEFT)         3 PCS           F         DRAWER RUNNER TRACK (RIGHT)         3 PCS           G         PLASTIC FOOT         4 PCS           H         CAM BOLT + LOCK         10 SETS           I         TACK         47 PCS           J         SCREW M4 X 50MM         8 PCS           K         HANDLE         6 PCS           L         HANDLE         6 PCS           N         PLASTIC SCREW COVER         8 PCS           O         SCREW M3.5 X 16MM         18 PCS           P         SCREW M4 X 30MM         6 PCS           Q         ANTI - TIP STRAP         2 PCS                                                                                                                                                                                                                                                  | В             |     | SCREW M3.5 X 12MM             | 38 PCS  |  |
| E DRAWER RUNNER TRACK (LEFT) 3 PCS F DRAWER RUNNER TRACK (RIGHT) 3 PCS G PLASTIC FOOT 4 PCS H CAM BOLT + LOCK 10 SETS I TACK 47 PCS J TACK 47 PCS K TILLING SCREW M4 X 50MM 8 PCS K PLILING SCREW M4 X 38MM 12 PCS L HANDLE 6 PCS M PLASTIC SCREW COVER 8 PCS N PLASTIC SCREW COVER 8 PCS O SCREW M3.5 X 16MM 18 PCS P TILLING SCREW M4 X 30MM 6 PCS Q ANTI - TIP STRAP 2 PCS                                                                                                                                                                                                                                                                                                                                                                                                                                                                                                                                            | С             |     | DRAWER RUNNER ( LEFT )        | 3 PCS   |  |
| F         DRAWER RUNNER TRACK (RIGHT)         3 PCS           G         PLASTIC FOOT         4 PCS           H         CAM BOLT + LOCK         10 SETS           I         TACK         47 PCS           J         SCREW M4 X 50MM         8 PCS           K         SCREW M4 X 38MM         12 PCS           L         HANDLE         6 PCS           M         HANDLE SCREW M4 X 25MM         12 PCS           N         PLASTIC SCREW COVER         8 PCS           O         SCREW M3.5 X 16MM         18 PCS           P         SCREW M4 X 30MM         6 PCS           Q         ANTI - TIP STRAP         2 PCS                                                                                                                                                                                                                                                                                                   | D             |     | DRAWER RUNNER ( RIGHT )       | 3 PCS   |  |
| G       ▶ PLASTIC FOOT       4 PCS         H       ♠ CAM BOLT + LOCK       10 SETS         I       TACK       47 PCS         J       ▶ SCREW M4 X 50MM       8 PCS         K       ▶ SCREW M4 X 38MM       12 PCS         L       HANDLE       6 PCS         M       ▶ HANDLE SCREW M4 X 25MM       12 PCS         N       PLASTIC SCREW COVER       8 PCS         O       ▶ CS       SCREW M3.5 X 16MM       18 PCS         P       ▶ SCREW M4 X 30MM       6 PCS         Q       ANTI - TIP STRAP       2 PCS                                                                                                                                                                                                                                                                                                                                                                                                          | Е             |     | DRAWER RUNNER TRACK ( LEFT )  | 3 PCS   |  |
| H       Image: Cam Bolt + Lock       10 SETS         I       TACK       47 PCS         J       SCREW M4 X 50MM       8 PCS         K       SCREW M4 X 38MM       12 PCS         L       HANDLE       6 PCS         M       HANDLE SCREW M4 X 25MM       12 PCS         N       PLASTIC SCREW COVER       8 PCS         O       SCREW M3.5 X 16MM       18 PCS         P       SCREW M4 X 30MM       6 PCS         Q       ANTI - TIP STRAP       2 PCS                                                                                                                                                                                                                                                                                                                                                                                                                                                                   | F             |     | DRAWER RUNNER TRACK ( RIGHT ) | 3 PCS   |  |
| I       TACK       47 PCS         J       SCREW M4 X 50MM       8 PCS         K       SCREW M4 X 38MM       12 PCS         L       HANDLE       6 PCS         M       HANDLE SCREW M4 X 25MM       12 PCS         N       PLASTIC SCREW COVER       8 PCS         O       SCREW M3.5 X 16MM       18 PCS         P       SCREW M4 X 30MM       6 PCS         Q       ANTI - TIP STRAP       2 PCS                                                                                                                                                                                                                                                                                                                                                                                                                                                                                                                        | G             |     | PLASTIC FOOT                  | 4 PCS   |  |
| J SCREW M4 X 50MM 8 PCS  K SCREW M4 X 38MM 12 PCS  L HANDLE 6 PCS  M HANDLE SCREW M4 X 25MM 12 PCS  N PLASTIC SCREW COVER 8 PCS  O SCREW M3.5 X 16MM 18 PCS  P SCREW M4 X 30MM 6 PCS  Q ANTI - TIP STRAP 2 PCS                                                                                                                                                                                                                                                                                                                                                                                                                                                                                                                                                                                                                                                                                                           | Н             |     | CAM BOLT + LOCK               | 10 SETS |  |
| K SCREW M4 X 38MM 12 PCS  L HANDLE 6 PCS  M HANDLE SCREW M4 X 25MM 12 PCS  N PLASTIC SCREW COVER 8 PCS  O SCREW M3.5 X 16MM 18 PCS  P SCREW M4 X 30MM 6 PCS  Q ANTI - TIP STRAP 2 PCS                                                                                                                                                                                                                                                                                                                                                                                                                                                                                                                                                                                                                                                                                                                                    | ı             |     | TACK                          | 47 PCS  |  |
| HANDLE SCREW M4 X 25MM  12 PCS  N PLASTIC SCREW COVER  SCREW M3.5 X 16MM  18 PCS  P SCREW M4 X 30MM  6 PCS  ANTI - TIP STRAP  2 PCS                                                                                                                                                                                                                                                                                                                                                                                                                                                                                                                                                                                                                                                                                                                                                                                      | J             |     | SCREW M4 X 50MM               | 8 PCS   |  |
| M PLANDLE SCREW M4 X 25MM 12 PCS  N PLASTIC SCREW COVER 8 PCS  O SCREW M3.5 X 16MM 18 PCS  P SCREW M4 X 30MM 6 PCS  Q ANTI - TIP STRAP 2 PCS                                                                                                                                                                                                                                                                                                                                                                                                                                                                                                                                                                                                                                                                                                                                                                             | K             |     | SCREW M4 X 38MM               | 12 PCS  |  |
| N PLASTIC SCREW COVER 8 PCS O SCREW M3.5 X 16MM 18 PCS P SCREW M4 X 30MM 6 PCS Q ANTI - TIP STRAP 2 PCS                                                                                                                                                                                                                                                                                                                                                                                                                                                                                                                                                                                                                                                                                                                                                                                                                  | L             | و ا | HANDLE                        | 6 PCS   |  |
| O SCREW M3.5 X 16MM 18 PCS P SCREW M4 X 30MM 6 PCS Q ANTI - TIP STRAP 2 PCS                                                                                                                                                                                                                                                                                                                                                                                                                                                                                                                                                                                                                                                                                                                                                                                                                                              | М             |     | HANDLE SCREW M4 X 25MM        | 12 PCS  |  |
| P SCREW M4 X 30MM 6 PCS Q ANTI - TIP STRAP 2 PCS                                                                                                                                                                                                                                                                                                                                                                                                                                                                                                                                                                                                                                                                                                                                                                                                                                                                         | N             |     | PLASTIC SCREW COVER           | 8 PCS   |  |
| Q ANTI - TIP STRAP 2 PCS                                                                                                                                                                                                                                                                                                                                                                                                                                                                                                                                                                                                                                                                                                                                                                                                                                                                                                 | 0             |     | SCREW M3.5 X 16MM             | 18 PCS  |  |
|                                                                                                                                                                                                                                                                                                                                                                                                                                                                                                                                                                                                                                                                                                                                                                                                                                                                                                                          | Р             |     | SCREW M4 X 30MM               | 6 PCS   |  |
| R SCREW M4 X 16MM 2 PCS                                                                                                                                                                                                                                                                                                                                                                                                                                                                                                                                                                                                                                                                                                                                                                                                                                                                                                  | Q             |     | ANTI - TIP STRAP              | 2 PCS   |  |
|                                                                                                                                                                                                                                                                                                                                                                                                                                                                                                                                                                                                                                                                                                                                                                                                                                                                                                                          | R             | ()  | SCREW M4 X 16MM               | 2 PCS   |  |
|                                                                                                                                                                                                                                                                                                                                                                                                                                                                                                                                                                                                                                                                                                                                                                                                                                                                                                                          |               |     |                               |         |  |