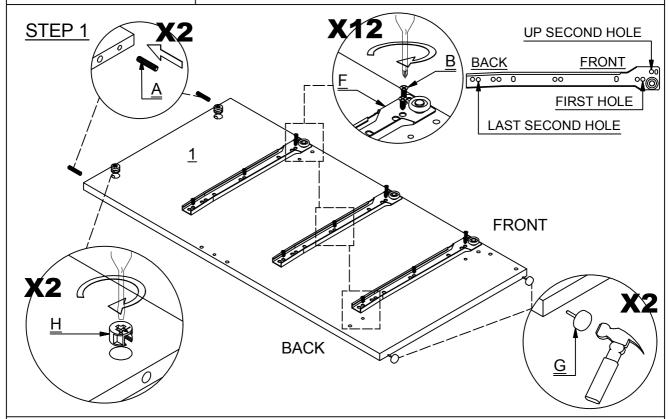

## **BELLINGHAM 3 DRAWER CHEST**

USE A FLAT HEAD SCREWDRIVER TO TIGHTEN THE CAM NUTS. A QUARTER TURN CLOCKWISE IS ALL THAT IS NEEDED.

STEP 1 - PUSH CAM BOLT INTO INSERT

STEP 2 - ALIGN THE CAM BOLT WITH THE HOLE AND PUSH TOGETHER UNTIL FLUSH. ( MAKE SURE THE ARROW OF CAM LOCK IS POINTING TOWARD THE HOLE ON EDGE OF PANEL. )