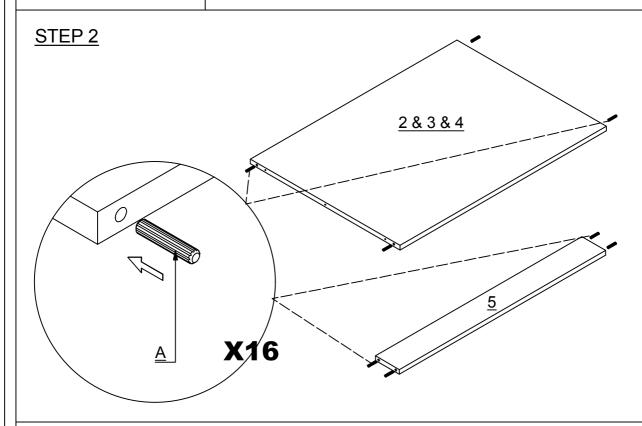

## **BELLINGHAM 2 DOOR WARDROBE**

## **HARDWARE LIST**

| Α |            | DOWEL 6 X 30MM         | 16 PCS |
|---|------------|------------------------|--------|
| В |            | SCREW M3.5 X 16MM      | 12 PCS |
| С |            | HINGES                 | 6 PCS  |
| D | 2          | HANDLE                 | 2 PCS  |
| Е |            | HANDLE SCREW 25MM      |        |
| F |            | SCREW M4 X 50MM        | 18 PCS |
| G |            | PLASTIC SCREW COVER    | 18 PCS |
| Н |            | PLASTIC H STRIP        | 1 PC   |
| I |            | HANGING RAIL           |        |
| J |            | TACK                   | 48 PCS |
| K |            | TAPPING SCREW 8 X 12MM | 12 PCS |
| L |            | PLASTIC FOOT           | 4 PCS  |
| М |            | ANTI - TIP STRAP       | 2 PCS  |
| N | ( <b>)</b> | SCREW M4 X 16MM        | 2 PCS  |
|   |            |                        |        |