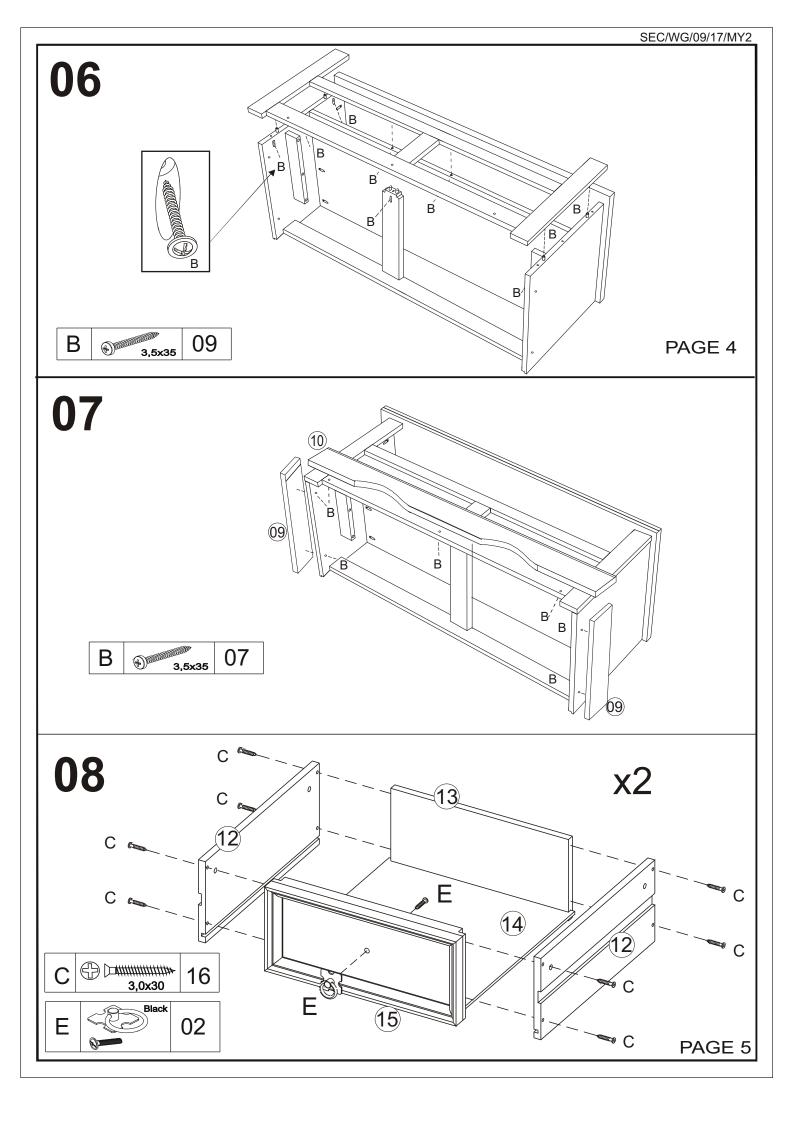

  PAGE 1

| 1  | Left side panel        | 01 |
|----|------------------------|----|
| 2  | Right side panel       | 01 |
| 3  | Side drawer runner     | 02 |
| 4  | Back crossbeam         | 01 |
| 5  | Centre drawer runner   | 01 |
| 6  | Fixed shelf            | 01 |
| 7  | Тор                    | 01 |
| 8  | Bottom Front Crossbeam | 01 |
| 9  | Side Plinth            | 02 |
| 10 | Front Plinth           | 01 |

|    | T                    |    |
|----|----------------------|----|
| 11 | Back panel           | 01 |
| 12 | Drawer side          | 04 |
| 13 | Drawer back          | 02 |
| 14 | Drawer bottom        | 02 |
| 15 | Drawer front         | 02 |
| 16 | Left Front Upright   | 01 |
| 17 | Right Front Upright  | 01 |
| 18 | Centre Front Upright | 01 |
| 19 | Top Front Crossbeam  | 01 |
| 20 | Hardware Kit         | 01 |