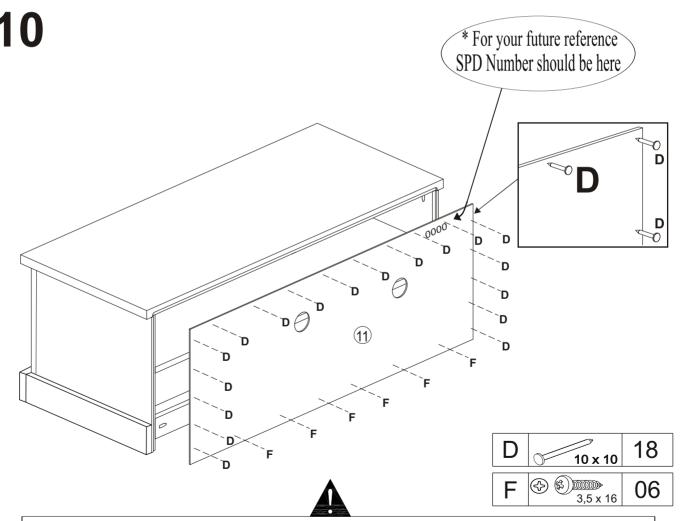

  PAGE 1

| 1  | Left side panel        | 01 |
|----|------------------------|----|
| 2  | Right side panel       | 01 |
| 3  | Side drawer runner     | 02 |
| 4  | Back crossbeam         | 01 |
| 5  | Centre drawer runner   | 01 |
| 6  | Fixed shelf            | 01 |
| 7  | Тор                    | 01 |
| 8  | Bottom Front Crossbeam | 01 |
| 9  | Side Plinth            | 02 |
| 10 | Front Plinth           | 01 |

|    | T                    |    |
|----|----------------------|----|
| 11 | Back panel           | 01 |
| 12 | Drawer side          | 04 |
| 13 | Drawer back          | 02 |
| 14 | Drawer bottom        | 02 |
| 15 | Drawer front         | 02 |
| 16 | Left Front Upright   | 01 |
| 17 | Right Front Upright  | 01 |
| 18 | Centre Front Upright | 01 |
| 19 | Top Front Crossbeam  | 01 |
| 20 | Hardware Kit         | 01 |