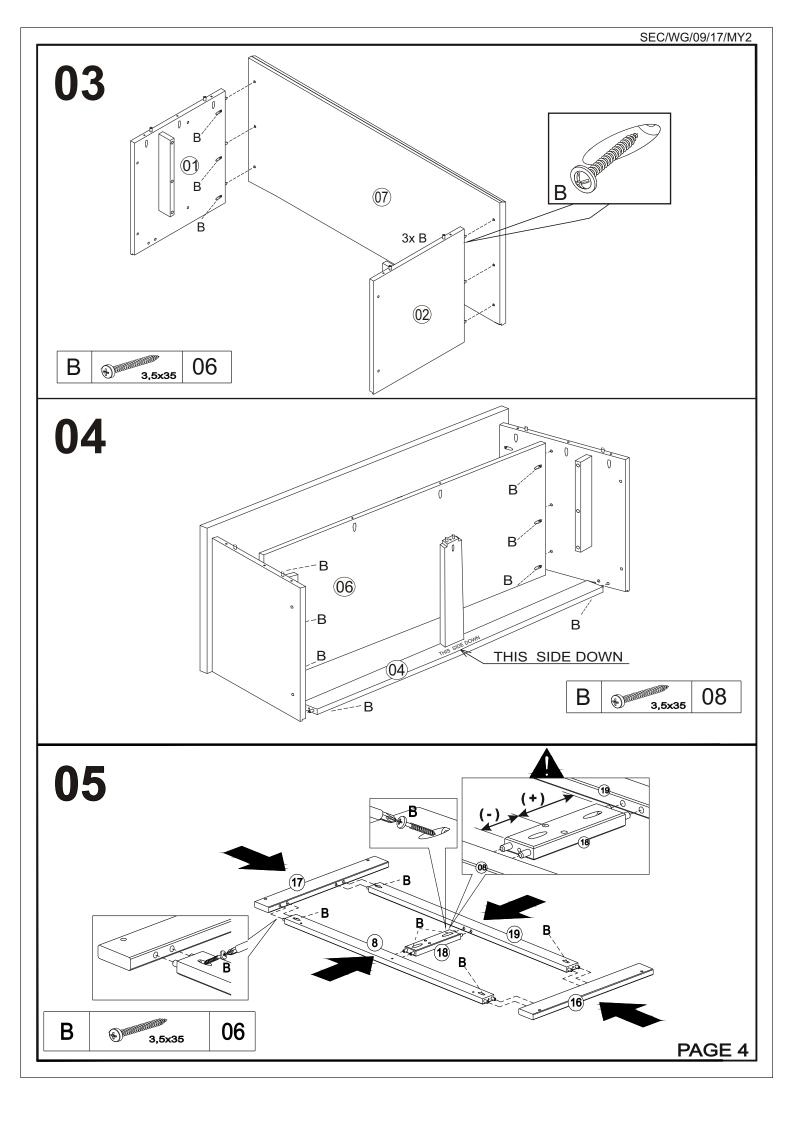

  PAGE 1

| 1  | Left side panel        | 01 |
|----|------------------------|----|
| 2  | Right side panel       | 01 |
| 3  | Side drawer runner     | 02 |
| 4  | Back crossbeam         | 01 |
| 5  | Centre drawer runner   | 01 |
| 6  | Fixed shelf            | 01 |
| 7  | Тор                    | 01 |
| 8  | Bottom Front Crossbeam | 01 |
| 9  | Side Plinth            | 02 |
| 10 | Front Plinth           | 01 |

|    | T                    |    |
|----|----------------------|----|
| 11 | Back panel           | 01 |
| 12 | Drawer side          | 04 |
| 13 | Drawer back          | 02 |
| 14 | Drawer bottom        | 02 |
| 15 | Drawer front         | 02 |
| 16 | Left Front Upright   | 01 |
| 17 | Right Front Upright  | 01 |
| 18 | Centre Front Upright | 01 |
| 19 | Top Front Crossbeam  | 01 |
| 20 | Hardware Kit         | 01 |