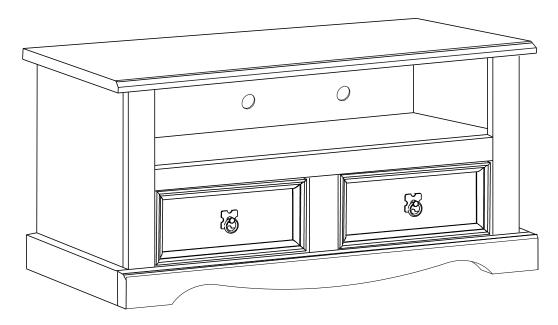

51233(MY)

# Corona 2 Drawer Flat Screen TV Unit

#### **ASSEMBLY INSTRUCTIONS**



### **IMPORTANT**

FOR DOMESTIC USE ONLY

PLEASE READ BEFORE YOU CONTINUE FURTHER

## CARE AND MAINTENANCE

After unpacking this product please keep the original packaging in case it needs to be returned for any reason.

- Please ensure all fittings and parts are present before commencing with assembly.
- We recommend that you lay a blanket or sheet on the floor to avoid damage to both your floor and the product.
- We strongly recommend that you keep children away from your work area.
- Assemble this product as close to its final position as possible.
- Never drag or push products as this could cause damage to the joints making it inferior.
- Do not place this product next to a radiator or in direct sunlight.
- Wood is a natural product and may expand if subjected to damp and may shrink