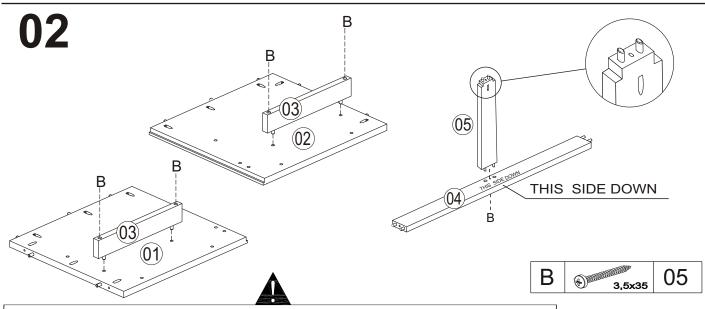

| Α | 8x30   | 44 |
|---|--------|----|
| В | 3,5x35 | 41 |
| С | 3,0x30 | 16 |

| D | 10 x 10 | 18 |
|---|---------|----|
| Е | Black   | 02 |
| F |         | 06 |

\* Use of power tools to assemble this product will invalidate any claim and could damage this product making it unsafe!!!