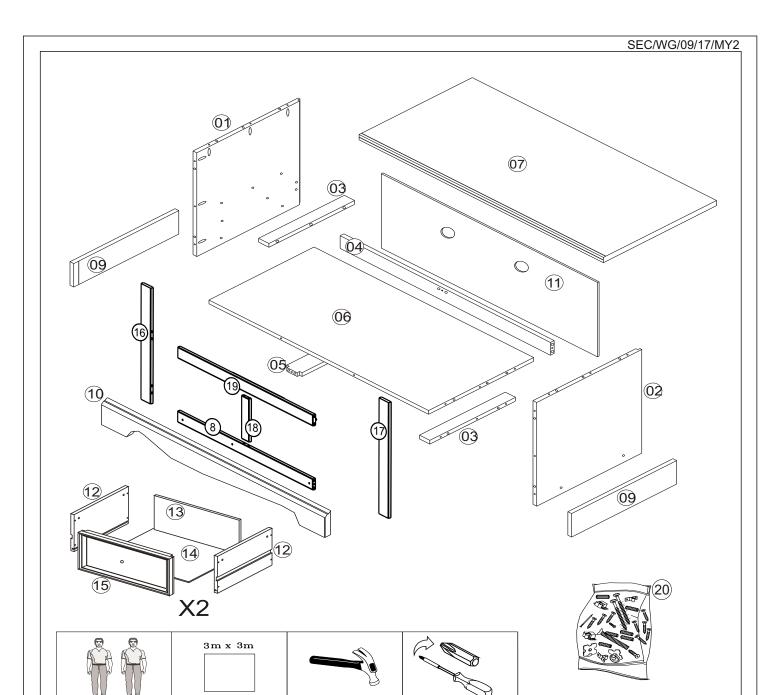

  PAGE 1

| 1  | Left side panel        | 01 |
|----|------------------------|----|
| 2  | Right side panel       | 01 |
| 3  | Side drawer runner     | 02 |
| 4  | Back crossbeam         | 01 |
| 5  | Centre drawer runner   | 01 |
| 6  | Fixed shelf            | 01 |
| 7  | Тор                    | 01 |
| 8  | Bottom Front Crossbeam | 01 |
| 9  | Side Plinth            | 02 |
| 10 | Front Plinth           | 01 |

|    | T                    |    |
|----|----------------------|----|
| 11 | Back panel           | 01 |
| 12 | Drawer side          | 04 |
| 13 | Drawer back          | 02 |
| 14 | Drawer bottom        | 02 |
| 15 | Drawer front         | 02 |
| 16 | Left Front Upright   | 01 |
| 17 | Right Front Upright  | 01 |
| 18 | Centre Front Upright | 01 |
| 19 | Top Front Crossbeam  | 01 |
| 20 | Hardware Kit         | 01 |