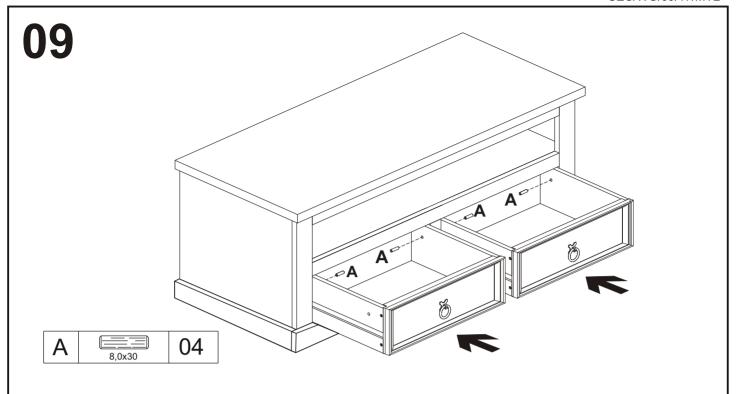

  PAGE 1

| 1  | Left side panel        | 01 |
|----|------------------------|----|
| 2  | Right side panel       | 01 |
| 3  | Side drawer runner     | 02 |
| 4  | Back crossbeam         | 01 |
| 5  | Centre drawer runner   | 01 |
| 6  | Fixed shelf            | 01 |
| 7  | Тор                    | 01 |
| 8  | Bottom Front Crossbeam | 01 |
| 9  | Side Plinth            | 02 |
| 10 | Front Plinth           | 01 |

|    | T                    |    |
|----|----------------------|----|
| 11 | Back panel           | 01 |
| 12 | Drawer side          | 04 |
| 13 | Drawer back          | 02 |
| 14 | Drawer bottom        | 02 |
| 15 | Drawer front         | 02 |
| 16 | Left Front Upright   | 01 |
| 17 | Right Front Upright  | 01 |
| 18 | Centre Front Upright | 01 |
| 19 | Top Front Crossbeam  | 01 |
| 20 | Hardware Kit         | 01 |