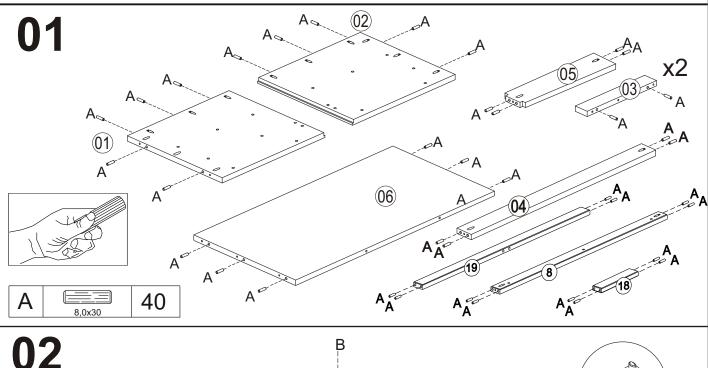

| Α | 8x30   | 44 |
|---|--------|----|
| В | 3,5x35 | 41 |
| С | 3,0x30 | 16 |

| D | 10 x 10 | 18 |
|---|---------|----|
| Е | Black   | 02 |
| F |         | 06 |

\* Use of power tools to assemble this product will invalidate any claim and could damage this product making it unsafe!!!