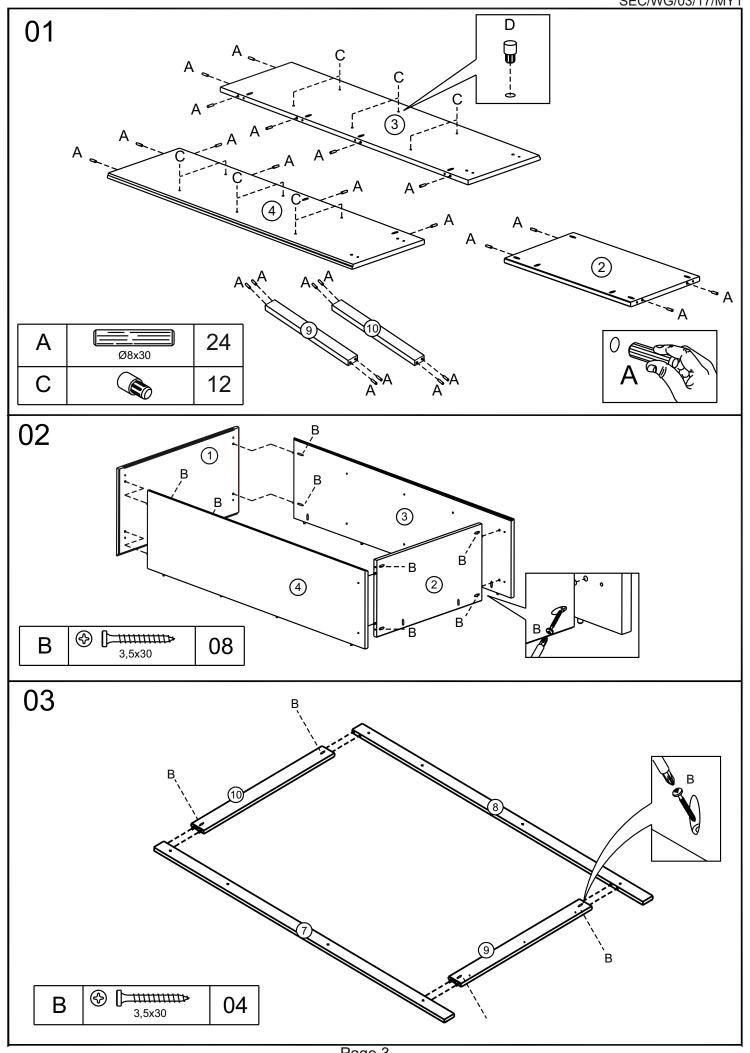

| 1 | Top panel        | 01 |
|---|------------------|----|
| 2 | Bottom           | 01 |
| 3 | Left side panel  | 01 |
| 4 | Right side panel | 01 |
| 5 | Shelf            | 03 |
| 6 | Back Panel       | 01 |

| 7  | Right Front Upright | 01 |
|----|---------------------|----|
| 8  | Left Front Upright  | 01 |
| 9  | Bottom Crossbeam    | 01 |
| 10 | Top Crossbeam       | 01 |
| 11 | Front Plinth        | 01 |
| 12 | Side Plinth         | 02 |

| A | Ø8x30 | 24 |
|---|-------|----|
| В |       | 29 |
| С |       | 12 |