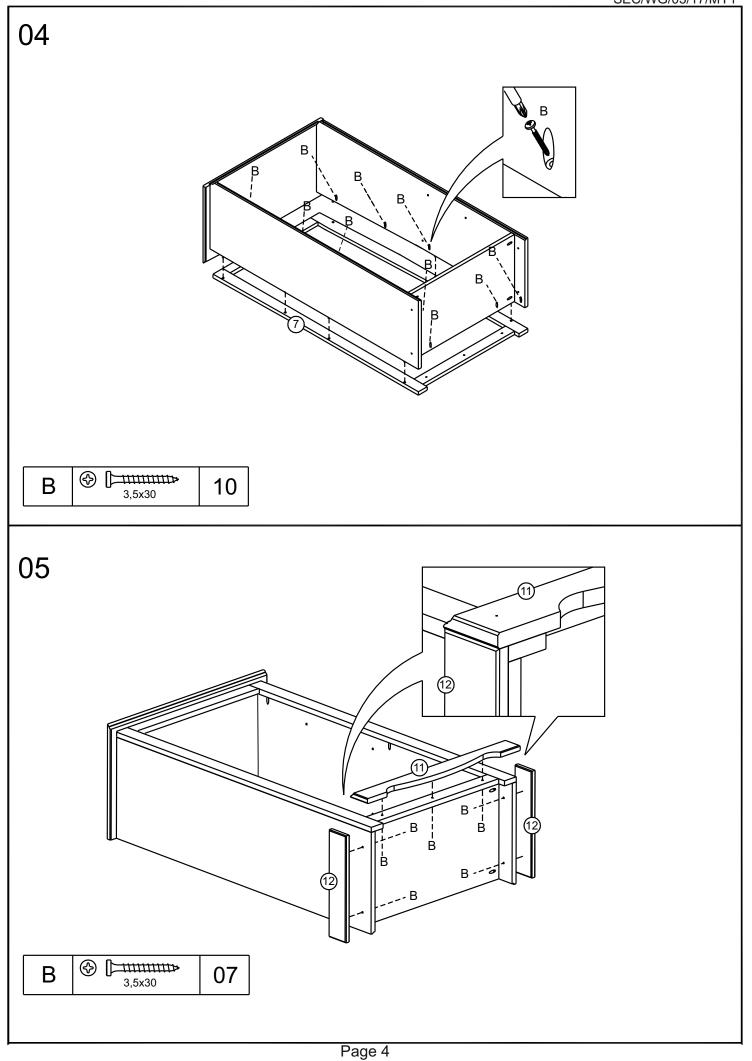

| 1 | Top panel        | 01 |
|---|------------------|----|
| 2 | Bottom           | 01 |
| 3 | Left side panel  | 01 |
| 4 | Right side panel | 01 |
| 5 | Shelf            | 03 |
| 6 | Back Panel       | 01 |

| 7  | Right Front Upright | 01 |
|----|---------------------|----|
| 8  | Left Front Upright  | 01 |
| 9  | Bottom Crossbeam    | 01 |
| 10 | Top Crossbeam       | 01 |
| 11 | Front Plinth        | 01 |
| 12 | Side Plinth         | 02 |

| A | Ø8x30 | 24 |
|---|-------|----|
| В |       | 29 |
| С |       | 12 |