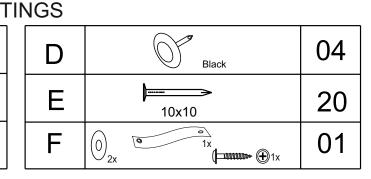

mbly. any claim and damage this product making it unsafe !!! \* Assemble this product following the enclosed instructions carefully. \* Please assemble on a clean soft surface to avoid damage. \* Please take care to avoid damaging panels during assembly. PARTS LIST ٦ Т 1

| 1 | Top panel        | 01 |
|---|------------------|----|
| 2 | Bottom           | 01 |
| 3 | Left side panel  | 01 |
| 4 | Right side panel | 01 |
| 5 | Shelf            | 03 |
| 6 | Back Panel       | 01 |

| 7  | Right Front Upright | 01 |
|----|---------------------|----|
| 8  | Left Front Upright  | 01 |
| 9  | Bottom Crossbeam    | 01 |
| 10 | Top Crossbeam       | 01 |
| 11 | Front Plinth        | 01 |
| 12 | Side Plinth         | 02 |

| A | Ø8x30 | 24 |
|---|-------|----|
| В |       | 29 |
| С |       | 12 |











### WARNING

#### Serious or fatal injuries can occur from furniture tipping over. To prevent the furniture from tipping over we recommend that it is permanently fixed to the wall.

Wall fixings are not supplied with this product as different wall materials require different types of fixing devices.

Please make sure you use fixings suitable for the walls in your home.