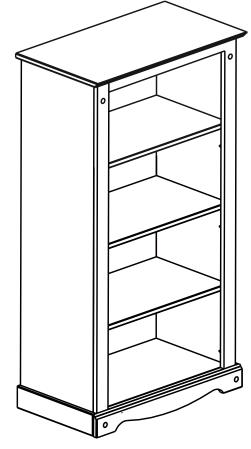

| 1 | Top panel        | 01 |
|---|------------------|----|
| 2 | Bottom           | 01 |
| 3 | Left side panel  | 01 |
| 4 | Right side panel | 01 |
| 5 | Shelf            | 03 |
| 6 | Back Panel       | 01 |

| 7  | Right Front Upright | 01 |
|----|---------------------|----|
| 8  | Left Front Upright  | 01 |
| 9  | Bottom Crossbeam    | 01 |
| 10 | Top Crossbeam       | 01 |
| 11 | Front Plinth        | 01 |
| 12 | Side Plinth         | 02 |