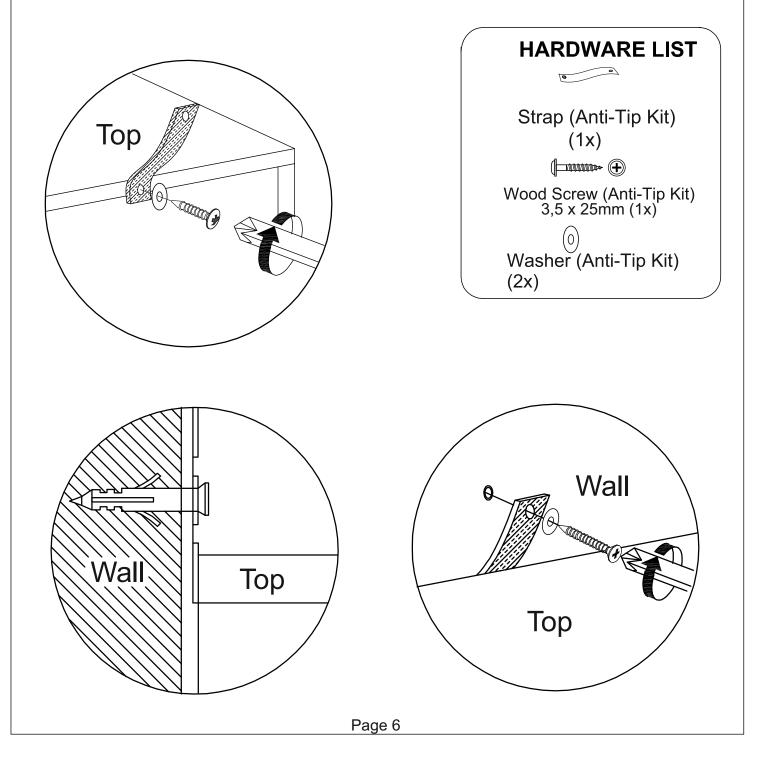

### WARNING

#### Serious or fatal injuries can occur from furniture tipping over. To prevent the furniture from tipping over we recommend that it is permanently fixed to the wall.

Wall fixings are not supplied with this product as different wall materials require different types of fixing devices.

Please make sure you use fixings suitable for the walls in your home.