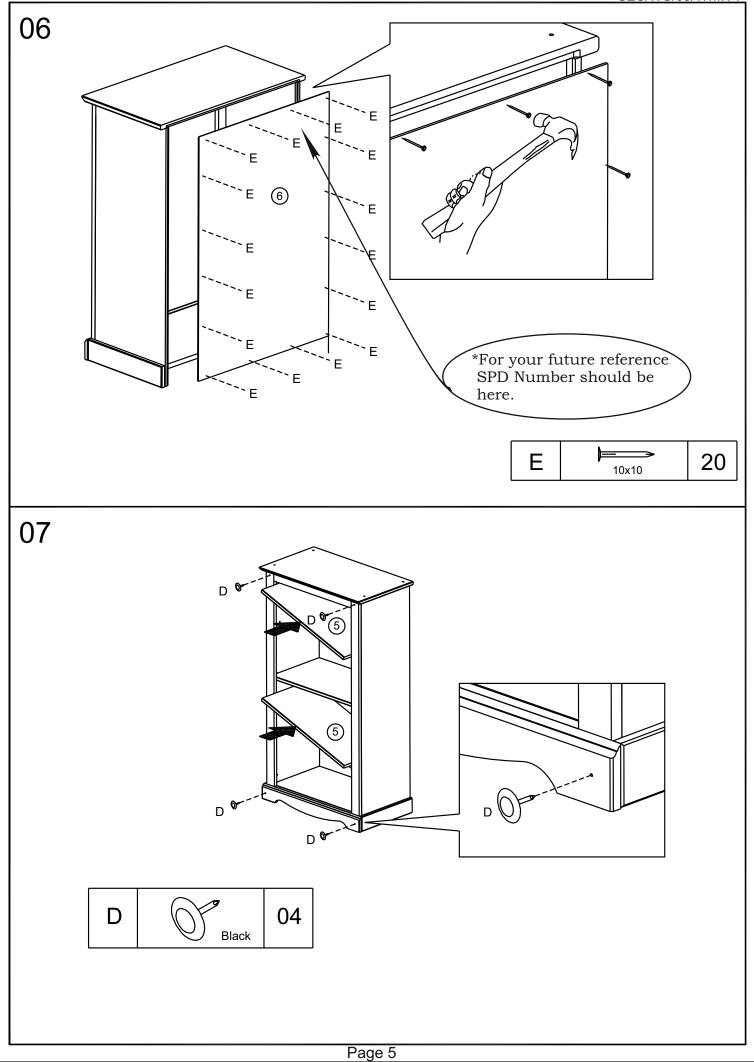

#### SEC/WG/03/17/MY1 (10) 1 6 (6)(4) (3) (5) 7) (5) (5)2 8 11 (12)2,5m x 3m \* Use of power tools to assemble this product will invalidate \* Please check contents and read the instructions before commencing assembly. any claim and damage this product making it unsafe !!! \* Assemble this product following the enclosed instructions carefully. \* Please assemble on a clean soft surface to avoid damage. \* Please take care to avoid damaging panels during assembly. PARTS LIST ٦ Т 1

| 1 | Top panel        | 01 |
|---|------------------|----|
| 2 | Bottom           | 01 |
| 3 | Left side panel  | 01 |
| 4 | Right side panel | 01 |
| 5 | Shelf            | 03 |
| 6 | Back Panel       | 01 |

| 7  | Right Front Upright | 01 |
|----|---------------------|----|
| 8  | Left Front Upright  | 01 |
| 9  | Bottom Crossbeam    | 01 |
| 10 | Top Crossbeam       | 01 |
| 11 | Front Plinth        | 01 |
| 12 | Side Plinth         | 02 |

| A | Ø8x30 | 24 |
|---|-------|----|
| В |       | 29 |
| С |       | 12 |