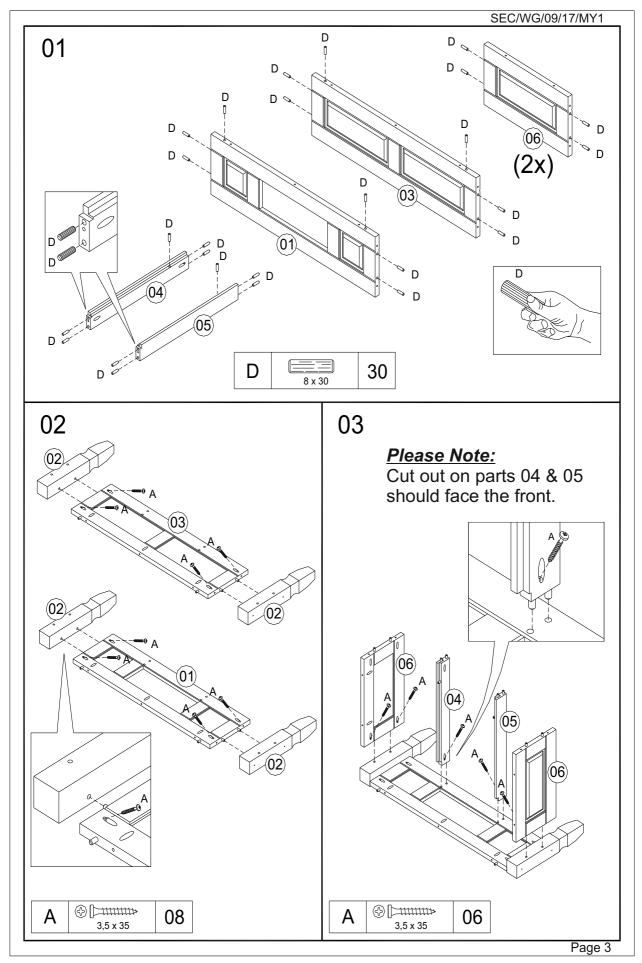

### PARTS LIST

| 1 | Front frame         | 01 |
|---|---------------------|----|
| 2 | Leg                 | 04 |
| 3 | Back frame          | 01 |
| 4 | Left drawer runner  | 01 |
| 5 | Right drawer runner | 01 |
| 6 | Side frame          | 02 |

| 7  | Top panel     | 01 |
|----|---------------|----|
| 8  | Drawer front  | 01 |
| 9  | Drawer side   | 02 |
| 10 | Drawer bottom | 01 |
| 11 | Drawer back   | 01 |

#### **FITTINGS**

| Α |              | 30 |
|---|--------------|----|
| В |              | 80 |
| С | 3/16" x 1/2" | 01 |
| D | 8 x 30       | 32 |

| Е | Black | 01 |
|---|-------|----|
| F |       | 20 |