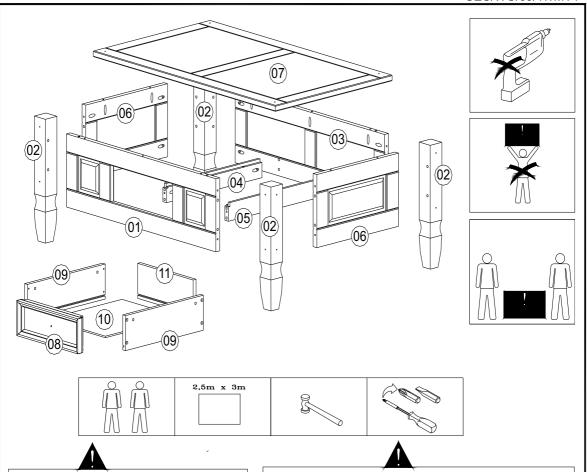

### PARTS LIST

| 1 | Front frame         | 01 |
|---|---------------------|----|
| 2 | Leg                 | 04 |
| 3 | Back frame          | 01 |
| 4 | Left drawer runner  | 01 |
| 5 | Right drawer runner | 01 |
| 6 | Side frame          | 02 |

| 7  | Top panel     | 01 |
|----|---------------|----|
| 8  | Drawer front  | 01 |
| 9  | Drawer side   | 02 |
| 10 | Drawer bottom | 01 |
| 11 | Drawer back   | 01 |

#### **FITTINGS**

| Α |              | 30 |
|---|--------------|----|
| В |              | 80 |
| С | 3/16" x 1/2" | 01 |
| D | 8 x 30       | 32 |

| Е | Black | 01 |
|---|-------|----|
| F |       | 20 |