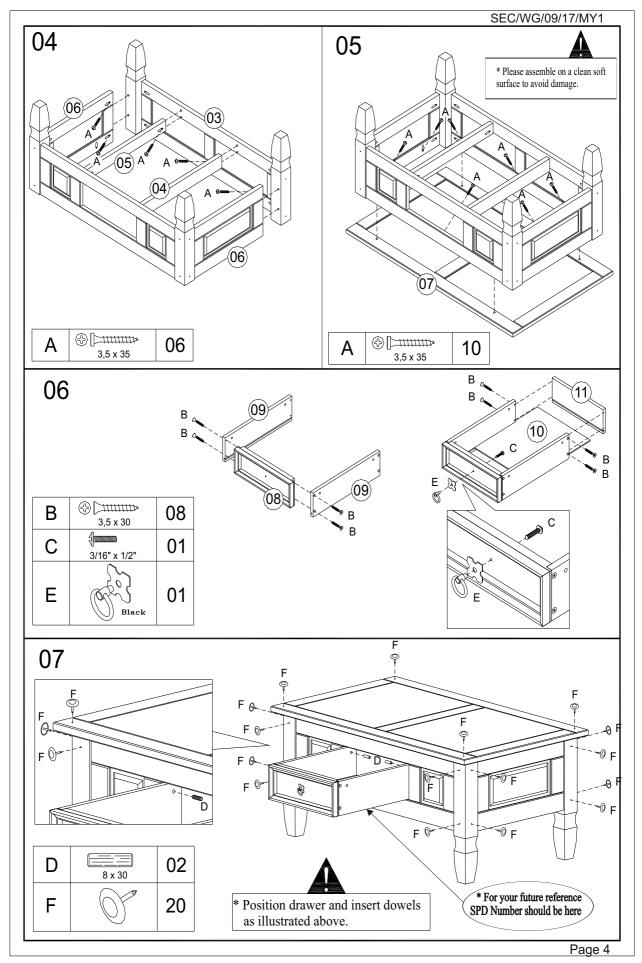

### PARTS LIST

| 1 | Front frame         | 01 |
|---|---------------------|----|
| 2 | Leg                 | 04 |
| 3 | Back frame          | 01 |
| 4 | Left drawer runner  | 01 |
| 5 | Right drawer runner | 01 |
| 6 | Side frame          | 02 |

| 7  | Top panel     | 01 |
|----|---------------|----|
| 8  | Drawer front  | 01 |
| 9  | Drawer side   | 02 |
| 10 | Drawer bottom | 01 |
| 11 | Drawer back   | 01 |

#### **FITTINGS**

| Α |              | 30 |
|---|--------------|----|
| В |              | 80 |
| С | 3/16" x 1/2" | 01 |
| D | 8 x 30       | 32 |

| Е | Black | 01 |
|---|-------|----|
| F |       | 20 |