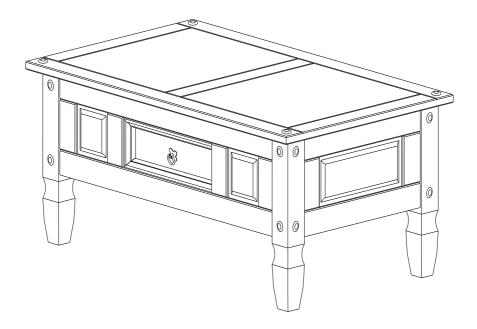

## CORONA 1 DRAWER COFFEE TABLE

### ASSEMBLY INSTRUCTIONS



# IMPORTANT PLEASE READ BEFORE YOU CONTINUE FURTHER FOR DOMESTIC USE ONLY CARE AND MAINTENANCE

After unpacking this product please keep the original packaging in case it needs to be returned for any reason.

- · Please ensure all fittings and parts are present before commencing with assembly.
- We recommend that you lay a blanket or sheet on the floor to avoid damage to both your floor and the product.
- We strongly recommend that you keep children away from your work area.
- Assemble this product as close to its final position as possible.
- Never drag or push products as this could cause damage to the joints making it inferior.
- Do not place this product next to a radiator or in direct sunlight.
- Wood is a natural product and may expand if subjected to damp and may shrink or crack i