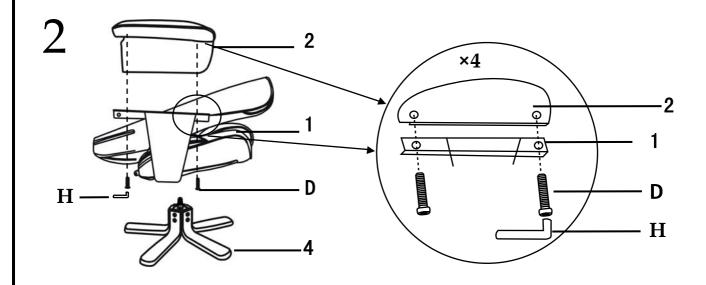

#### **HARDWARE**

F

 $\mathbf{C}$ 

D

**10X** M8×38mm

**1X** 

M6×25mm

1X M4

2XM8×25mm

(M) E

L

M8X M8×35mm

1X M5