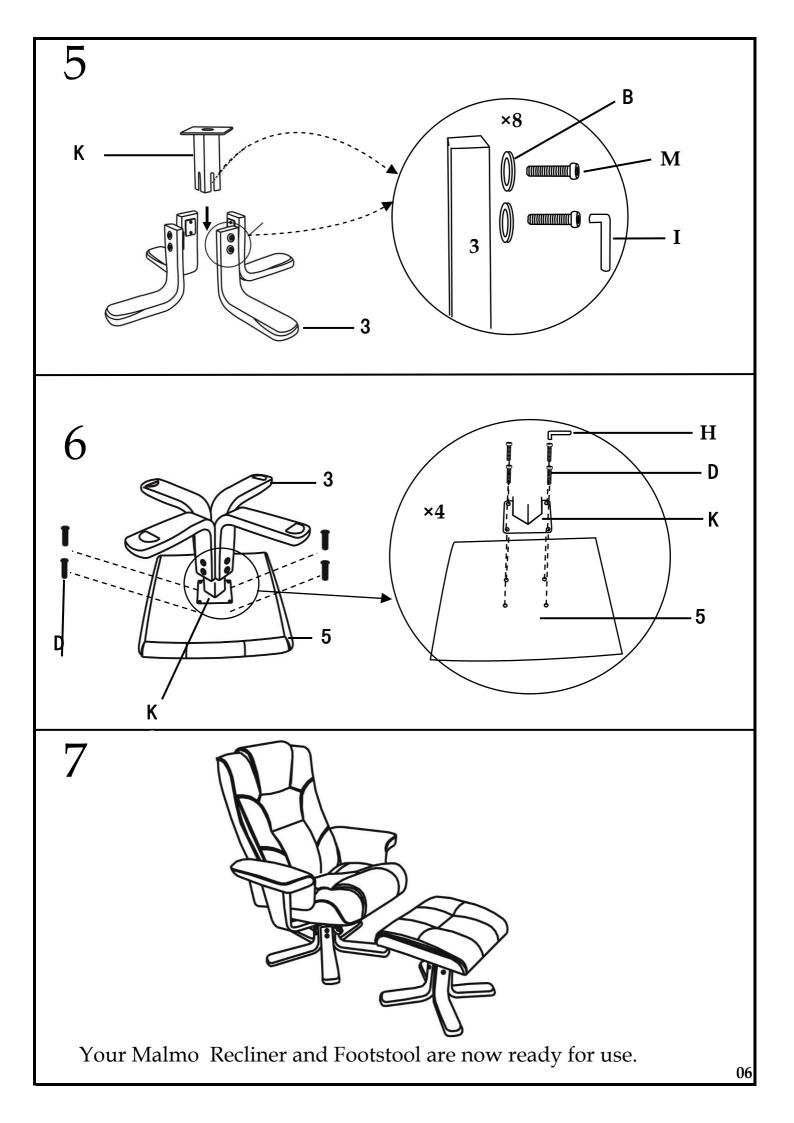

to carefully read through the whole of these instructions before you commence.

Keep these instructions for future reference.

Unpack, inspect and check off all of the contents.

Please dispose of all packaging safely.

Small component parts could choke a child if swallowed.

We strongly recommend that you keep children well away from the work area.

It would be sensible to lay a sheet or blanket on the floor where you intend to work to avoid scratching this product and to protect your floor.

This product is heavy. Take extreme care when lifting to avoid personal injury or damage to the product.

Assemble the product as close to its intended final position in the room as possible.

HANDY HINT: If you keep the hardware in a bowl during assembly you will be less likely to lose them.









## General Care

Wipe clean with a slightly damp soft cloth.

Avoid the use of all household cleaners and abrasives.

When moving your furniture, carefully lift into place.

Never drag or push the pieces across the floor as this will cause damage to the joints and could result in failure to the product that will invalidate the warranty.

#### Recommendations

Periodical re-tightening of fixings.

# Warning

This unit is heavy. Please use an assistant when lifting.

## Notes

We've tried to make this piece of furniture as easy to assemble as possible. In the unlikely event that you have problems putting it together or have damaged or missing pieces, please contact our customer services on 01623 727374

#### Julian Bowen Limited

Bentinck House, Park Lane Business Park, Kirkby-in-Ashfield,