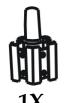

#### **HARDWARE**

F

 $\mathbf{C}$ 

D

**10X** M8×38mm

**1X** 

M6×25mm

1X M4