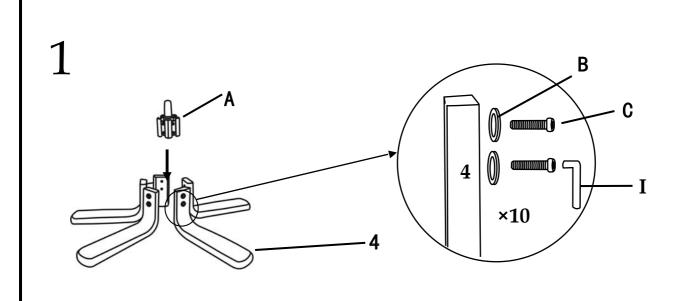

#### **HARDWARE**

F

 $\mathbf{C}$ 

D

**10X** M8×38mm

**1X** 

M6×25mm

1X M4

2XM8×25mm

(M) E

L

M8X M8×35mm

1X M5