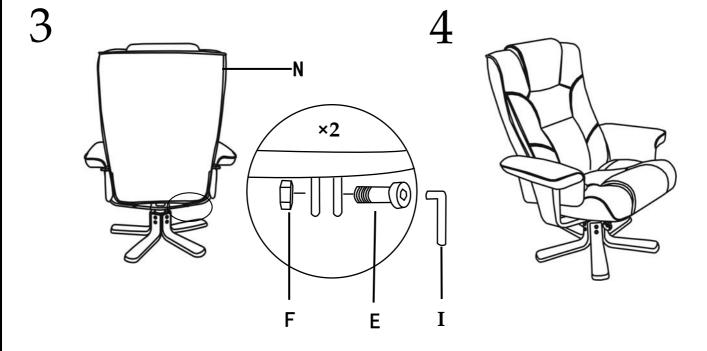

e to carefully read through the whole of these instructions before you commence.

Keep these instructions for future reference.

Unpack, inspect and check off all of the contents.

Please dispose of all packaging safely.

Small component parts could choke a child if swallowed.

We strongly recommend that you keep children well away from the work area.

It would be sensible to lay a sheet or blanket on the floor where you intend to work to avoid scratching this product and to protect your floor.

This product is heavy. Take extreme care when lifting to avoid personal injury or damage to the product.

Assemble the product as close to its intended final position in the room as possible.

HANDY HINT: If you keep the hardware in a bowl during assembly you will be less likely to lose them.









## General Care

Wipe clean with a slightly damp soft cloth.

Avoid the use of all household cleaners and abrasives.

When moving your furniture, carefully lift into place.

Never drag or push the pieces across the floor as this will cause damage to the joints and could result in failure to the product that will invalidate the warranty.

#### Recommendations

Periodical re-tightening of fixings.

# Warning

This unit is heavy. Please use an assistant when lifting.

## Notes

We've tried to make this piece of furniture as easy to assemble as possible. In the unlikely event that you have problems putting it together or have damaged or missing pieces, please contact our customer services on 01623 727374

#### Julian Bowen Limited

Bentinck House, Park Lane Business Park, Kirkby-in-Ashfiel