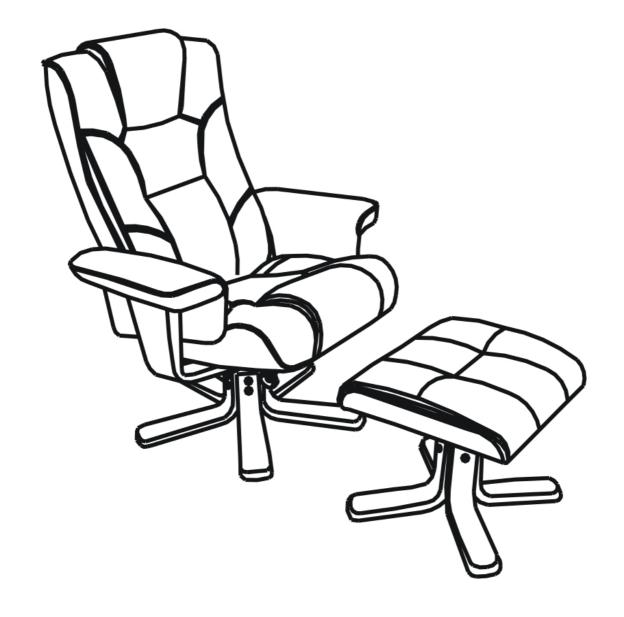

# Julian Bowen Limited Malmo Recliner & Stool

**Assembly Instructions** 



VERSION: 120301 01



#### **HARDWARE**





F



 $\mathbf{C}$ 



D





**10X** M8×38mm

**1X** 





M6×25mm

1X M4

2XM8×25mm

(M) E









L

M8X M8×35mm

1X M5

#### **PARTS**















#### **Safety Advice**

Please take the time to carefully read through the whole of these instructions before you commence.

Keep these instructions for future reference.

Unpack, inspect and check off all of the contents.

Please dispose of all packaging safely.

Small component parts could choke a child if swallowed.

We strongly recommend that you keep children well away from the work area.

It would be sensible to lay a sheet or blanket on the floor where you intend to work to avoid scratching this product and to protect your floor.

This product is heavy. Take extreme care when lifting