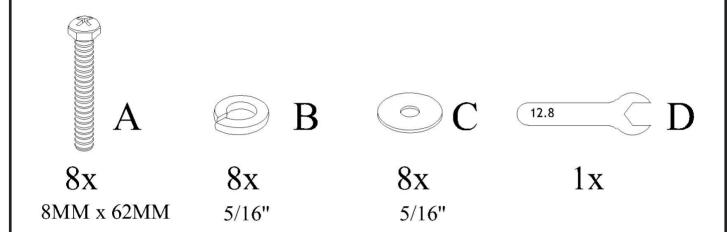

**Version Number - 1.0** 

**Product Code - CAN001** 

Please check all hardware matches the list below. Should you notice any are missing please contact your retailer.

We strongly advise that you do not use Power Tools, such as drills or electric screwdrivers during the assembly as this may cause irreparable damage and will invalidate your warranty.