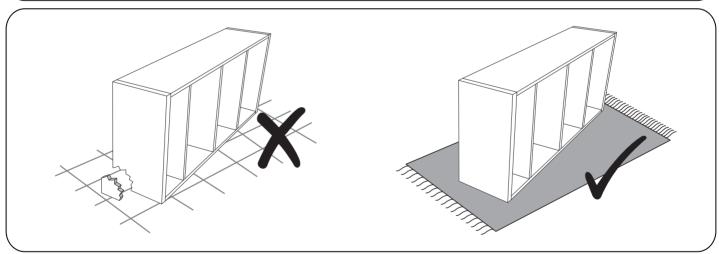

We recommend you use a sheet or blanket to protect both floor and product through the assembly stages.

This product is heavy, and we recommend a 2 person lift to avoid personal injury or damage to the product.