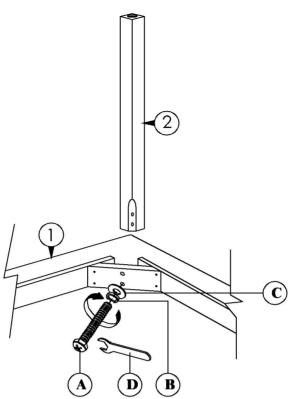

**Version Number - 1.0** 

**Product Code - CAN001** 

Please check all hardware matches the list below. Should you notice any are missing please contact your retailer.

We strongly advise that you do not use Power Tools, such as drills or electric screwdrivers during the assembly as this may cause irreparable damage and will invalidate your warranty.

Please remember we strongly urge you DO NOT use power tools such as drill or electric screwdrivers as this could cause irreparable damage to your product and will invalidate your warranty.

Please do not fully tighten any bolts or screws until the final step.