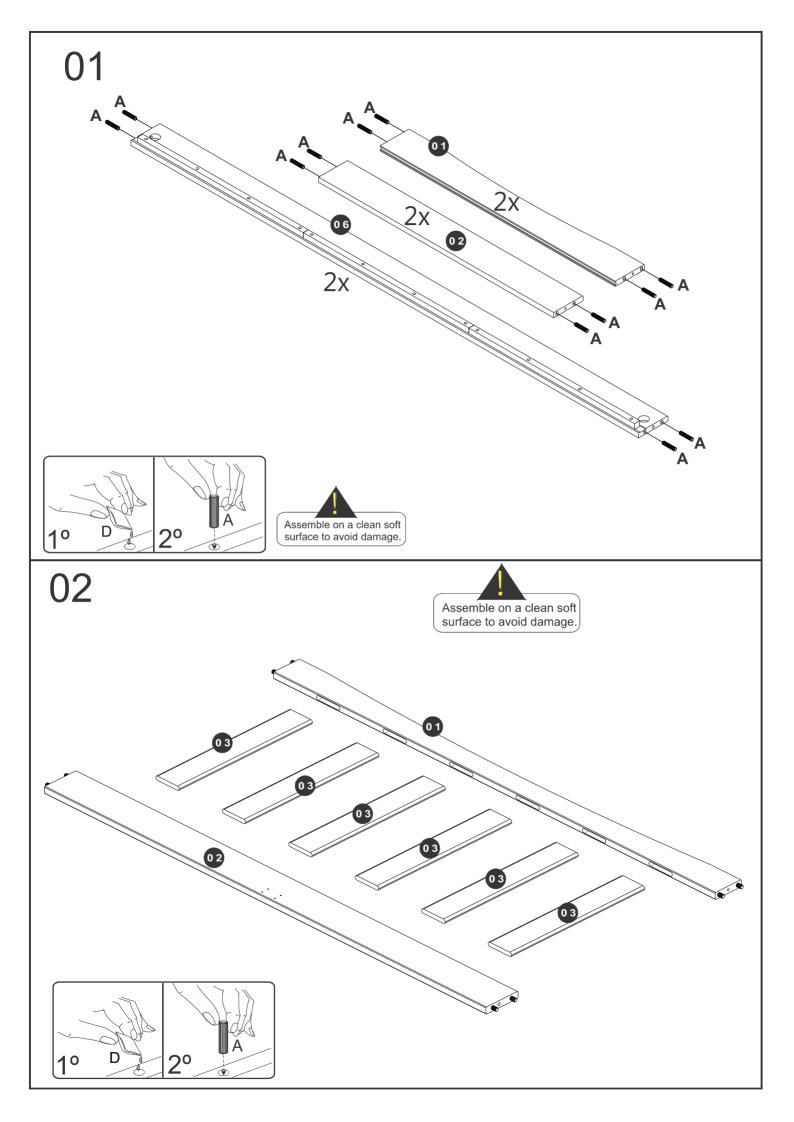

| Α | 10x40          | 24 |
|---|----------------|----|
| в | <mark>⊨</mark> | 01 |
| с | ()             | 48 |
| D | 10g            | 02 |
| E | 7 x 90mm       | 08 |
| F | 1/4 x 90mm     | 04 |

| G | Ð                       | 04 |
|---|-------------------------|----|
| н | Allen 4mm               | 02 |
| I |                         | 02 |
| J | ( <b>]             </b> | 12 |
| к |                         | 02 |