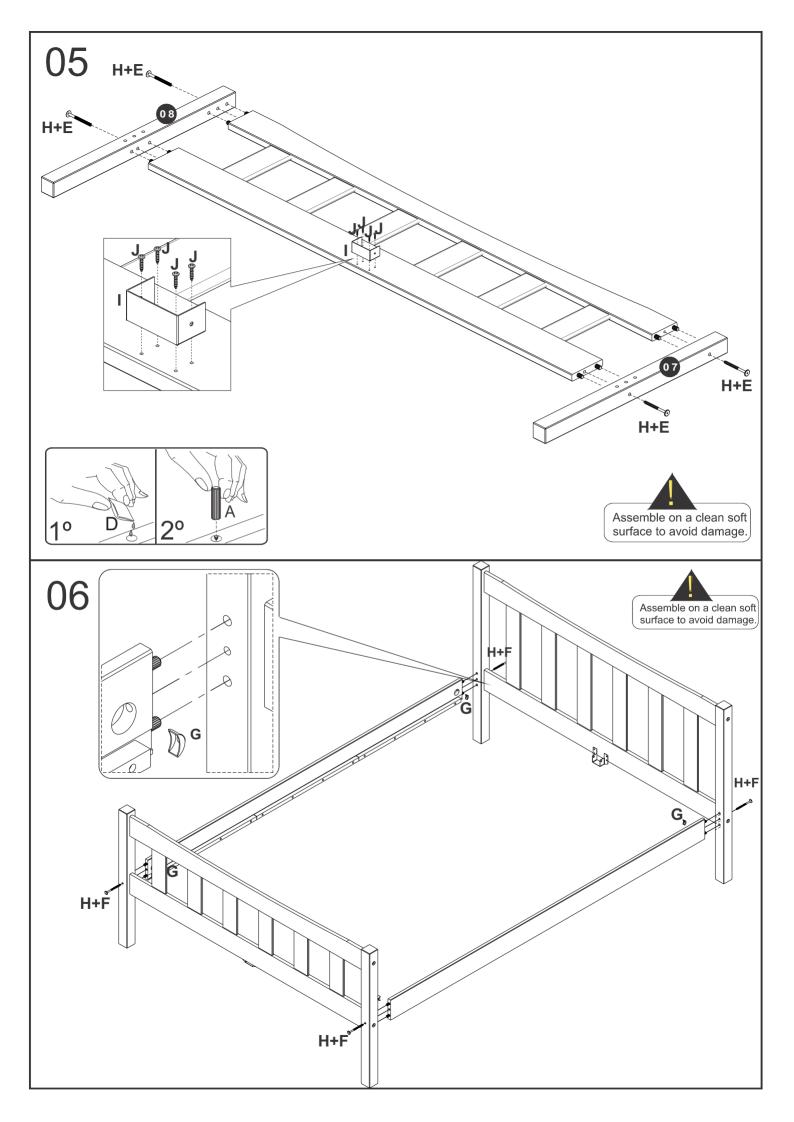

which over a small period of time can result in the bed fittings & components coming lose or breaking altogether due to them slowly slipping on the floor. These grips will also protect your floor from any marking that may be caused by your furniture slipping in this manner. These pads can be bought from most good DIY shops or superstores and are relatively inexpensive.



| Α | 10x40          | 24 |
|---|----------------|----|
| в | <mark>⊨</mark> | 01 |
| с | ()             | 48 |
| D | 10g            | 02 |
| E | 7 x 90mm       | 08 |
| F | 1/4 x 90mm     | 04 |

| G | Ð                       | 04 |
|---|-------------------------|----|
| н | Allen 4mm               | 02 |
| I |                         | 02 |
| J | ( <b>]             </b> | 12 |
| к |                         | 02 |