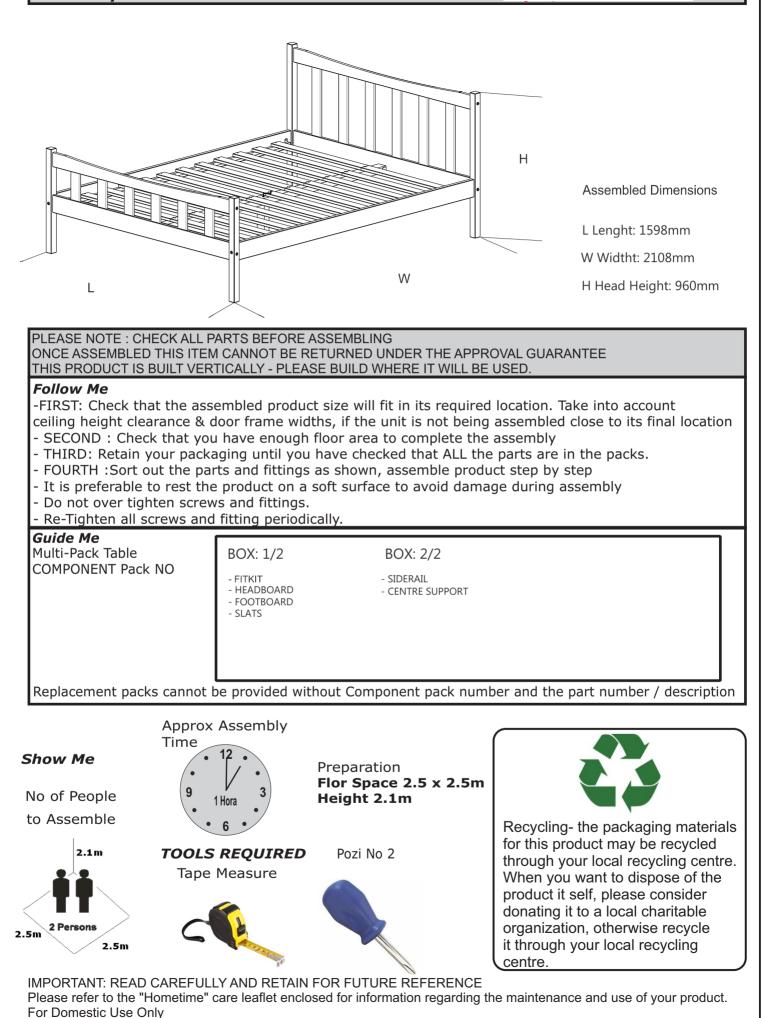

## Assembly Instructions : Havana 5' Bed With Slats - May, 2021 - IA11914

Please register this product at www.suntime-spares.co.uk to access the future spare parts requirement. Imported by Transcontinental Group Ltd, Oliver's Place, Eastway, Fulwood, Preston, Lancs. PR2 9WS If the room you plan to use your new bed in has a laminate or wood floor, we highly recommend you purchase some anti-skid pads to fit to the underside of the feet of the bed. Floors of this nature offer no grip, which over a small period of time can result in the bed fittings & components coming lose or breaking altogether due to them slowly slipping on the floor. These grips will also protect your floor from any marking that may be caused by your furniture slipping in this manner. These pads can be bought from most good DIY shops or superstores and are relatively inexpensive.