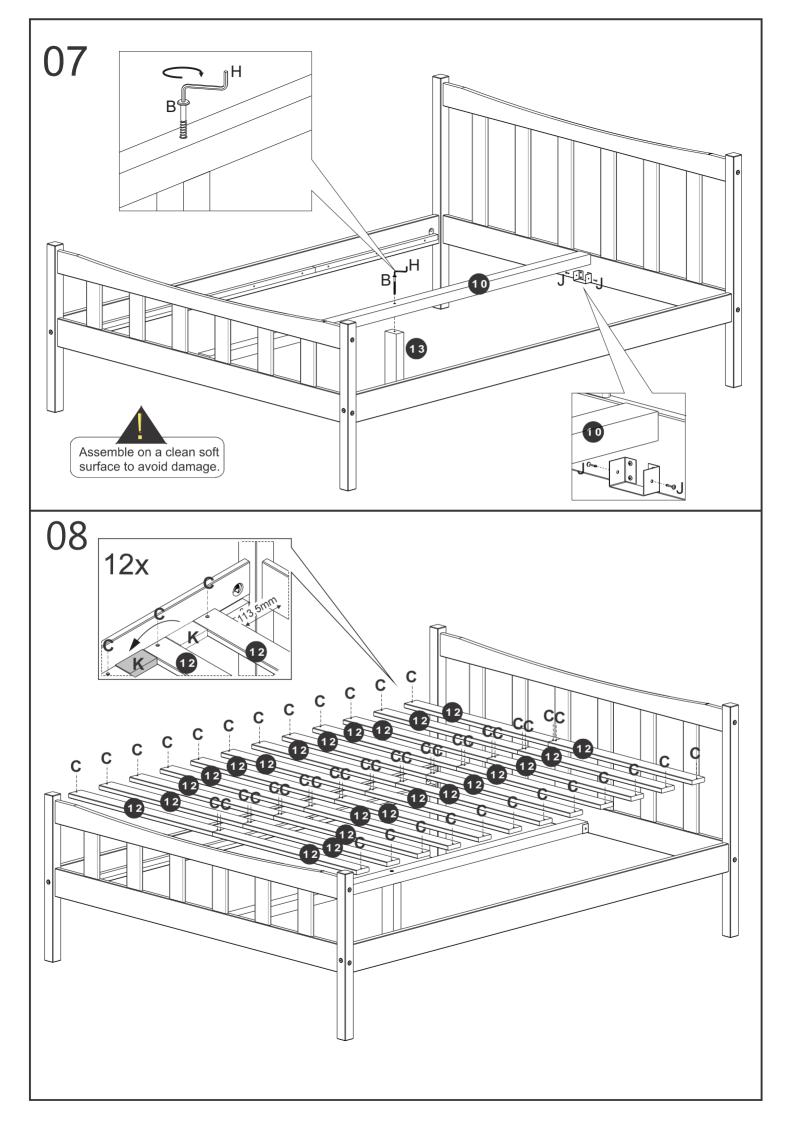

hich over a small period of time can result in the bed fittings & components coming lose or breaking altogether due to them slowly slipping on the floor. These grips will also protect your floor from any marking that may be caused by your furniture slipping in this manner. These pads can be bought from most good DIY shops or superstores and are relatively inexpensive.



| Α | 10x40          | 24 |
|---|----------------|----|
| в | <mark>⊨</mark> | 01 |
| с | ()             | 48 |
| D | 10g            | 02 |
| E | 7 x 90mm       | 08 |
| F | 1/4 x 90mm     | 04 |

| G | Ð                       | 04 |
|---|-------------------------|----|
| н | Allen 4mm               | 02 |
| I |                         | 02 |
| J | ( <b>]             </b> | 12 |
| к |                         | 02 |