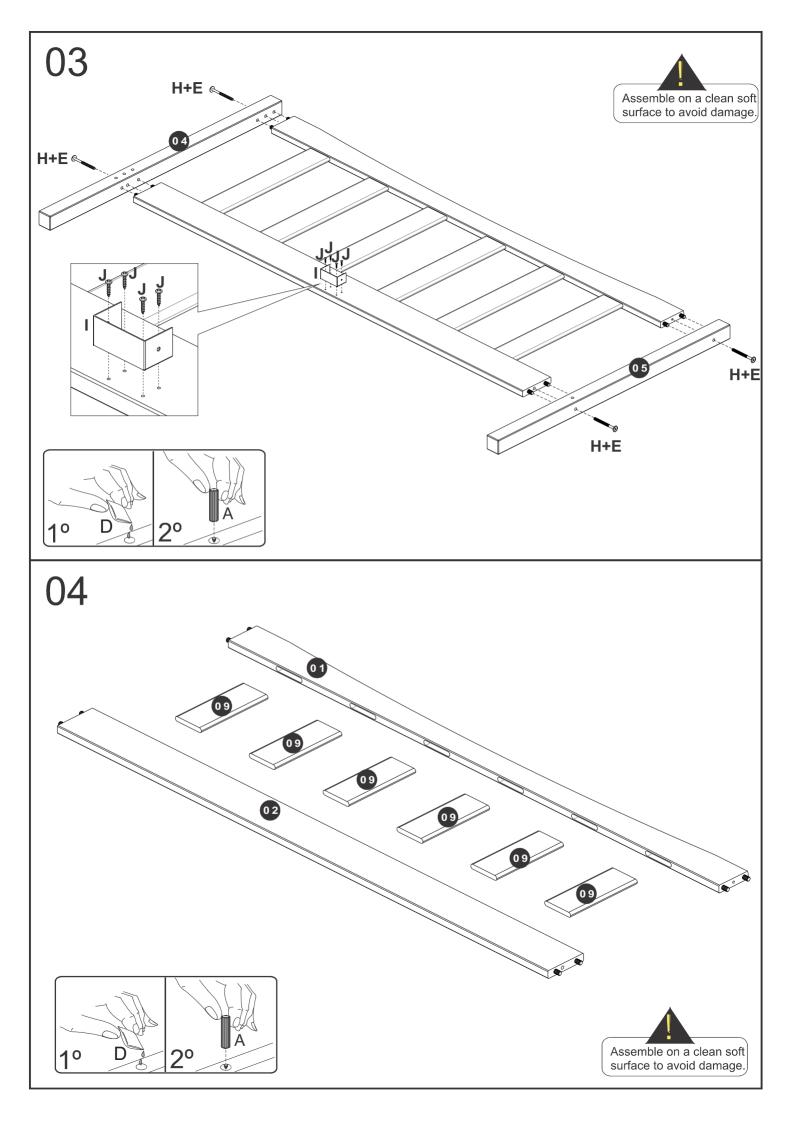

| Α | 10x40          | 24 |
|---|----------------|----|
| в | <mark>⊨</mark> | 01 |
| с | ()             | 48 |
| D | 10g            | 02 |
| E | 7 x 90mm       | 08 |
| F | 1/4 x 90mm     | 04 |

| G | Ð                       | 04 |
|---|-------------------------|----|
| н | Allen 4mm               | 02 |
| I |                         | 02 |
| J | ( <b>]             </b> | 12 |
| к |                         | 02 |