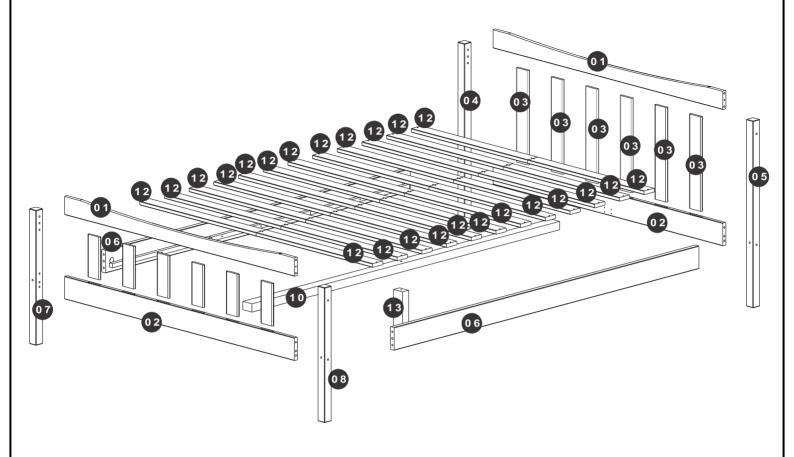

## Assembly Instructions : Havana 5' Bed With Slats - May, 2021 - IA11914

Please register this product at www.suntime-spares.co.uk to access the future spare parts requirement. Imported by Transcontinental Group Ltd, Oliver's Place, Eastway, Fulwood, Preston, Lancs. PR2 9WS If the room you plan to use your new bed in has a laminate or wood floor, we highly recommend you purchase some anti-skid pads to fit to the underside of the feet of the bed. Floors of this nature offer no grip, which over a small period of time can result in the bed fittings & components coming lose or breaking altogether due to them slowly slipping on the floor. These grips will also protect your floor from any marking that may be caused by your furniture slipping in this manner. These pads can be bought from most good DIY shops or superstores and are relatively inexpensive.