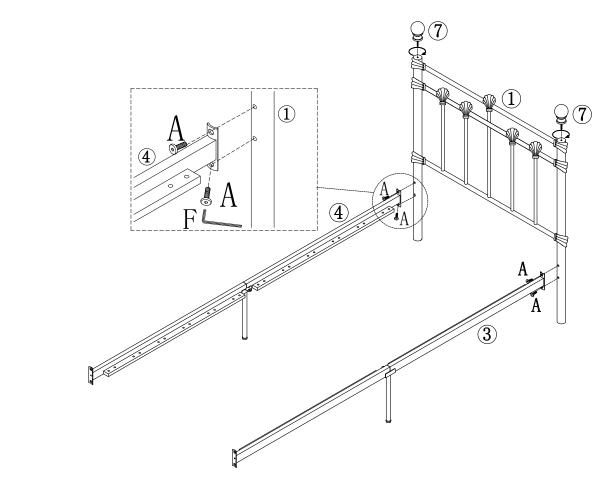

Keep any sharp objects away from the frame.

Vendor: S000053

| PART | DESCRIPTION  |     | PART LIST |      |                      |    | HARDWARE LIST (FOUND IN BOX 1) |  |  |  |
|------|--------------|-----|-----------|------|----------------------|----|--------------------------------|--|--|--|
|      | DESCRIPTION  | вох | QTY       | PART | DESCRIPTION          |    | QTY                            |  |  |  |
| 1    | Headend      | 1   | 1         | Α    | M8 x 20mm JCBC Screw | 92 | 8                              |  |  |  |
| 2    | Footend      | 1   | 1         | В    | M6 x 12mm JCBC       | 9  | 6                              |  |  |  |
| 3    | Side Support | 1   | 2         | С    | ⊘2 2xM6x15mm         |    | 2                              |  |  |  |
| 4    | Side Support | 1   | 2         | D    | Slat Cap             |    | 24                             |  |  |  |
| 5    | Mid Support  | 1   | 1         | E    | M4                   |    | 1                              |  |  |  |
| 6    | Side Frame   | 1   | 2         | F    | M5                   |    | 1                              |  |  |  |
| 7    | Finials      | 1   | 4         |      |                      |    |                                |  |  |  |
| 8    | Slat         | 1   | 12        |      |                      |    |                                |  |  |  |