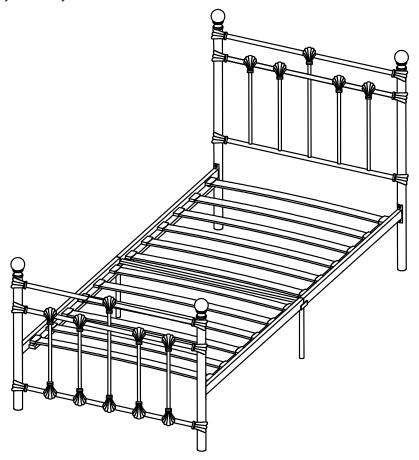

## ASSEMBLY INSTRUCTIONS ATLAS 3'BED

IMPORTANT: READ THESE INSTRUCTIONS CAREFULLY BEFORE ASSEMBLING OR USING YOUR ATLAS 3'BED FRAME.

PLEASE KEEP THESE INSTRUCTIONS FOR FUTURE REFERENCE.