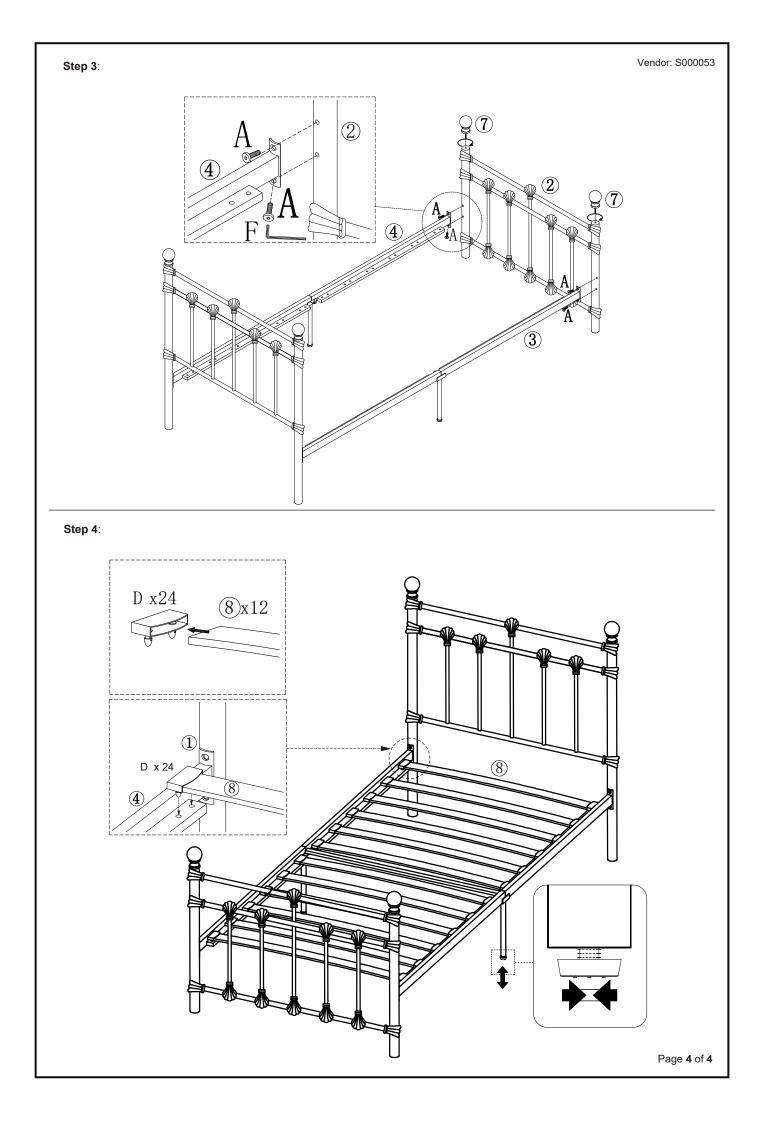

Keep any sharp objects away from the frame.

Vendor: S000053

| PART | DESCRIPTION  |     | PART LIST |      |                      |    | HARDWARE LIST (FOUND IN BOX 1) |  |  |  |
|------|--------------|-----|-----------|------|----------------------|----|--------------------------------|--|--|--|
|      | DESCRIPTION  | вох | QTY       | PART | DESCRIPTION          |    | QTY                            |  |  |  |
| 1    | Headend      | 1   | 1         | Α    | M8 x 20mm JCBC Screw | 92 | 8                              |  |  |  |
| 2    | Footend      | 1   | 1         | В    | M6 x 12mm JCBC       | 9  | 6                              |  |  |  |
| 3    | Side Support | 1   | 2         | С    | ⊘2 2xM6x15mm         |    | 2                              |  |  |  |
| 4    | Side Support | 1   | 2         | D    | Slat Cap             |    | 24                             |  |  |  |
| 5    | Mid Support  | 1   | 1         | E    | M4                   |    | 1                              |  |  |  |
| 6    | Side Frame   | 1   | 2         | F    | M5                   |    | 1                              |  |  |  |
| 7    | Finials      | 1   | 4         |      |                      |    |                                |  |  |  |
| 8    | Slat         | 1   | 12        |      |                      |    |                                |  |  |  |