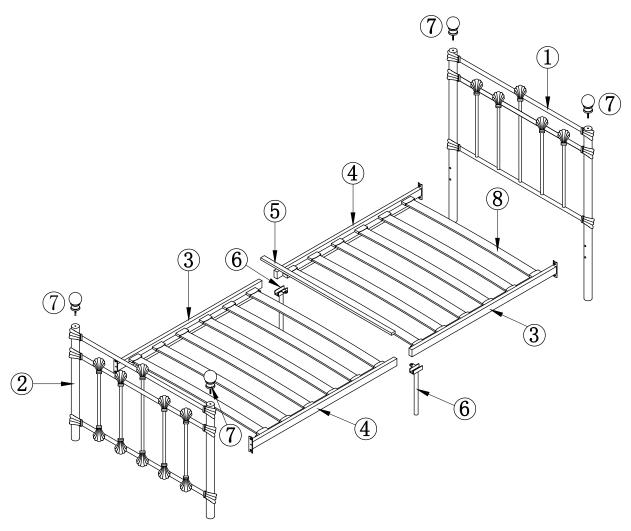

Keep any sharp objects away from the frame.

Vendor: S000053

| PART | DESCRIPTION  |     | PART LIST |      |                      |    | HARDWARE LIST (FOUND IN BOX 1) |  |  |  |
|------|--------------|-----|-----------|------|----------------------|----|--------------------------------|--|--|--|
|      | DESCRIPTION  | вох | QTY       | PART | DESCRIPTION          |    | QTY                            |  |  |  |
| 1    | Headend      | 1   | 1         | Α    | M8 x 20mm JCBC Screw | 92 | 8                              |  |  |  |
| 2    | Footend      | 1   | 1         | В    | M6 x 12mm JCBC       | 9  | 6                              |  |  |  |
| 3    | Side Support | 1   | 2         | С    | ⊘2 2xM6x15mm         |    | 2                              |  |  |  |
| 4    | Side Support | 1   | 2         | D    | Slat Cap             |    | 24                             |  |  |  |
| 5    | Mid Support  | 1   | 1         | E    | M4                   |    | 1                              |  |  |  |
| 6    | Side Frame   | 1   | 2         | F    | M5                   |    | 1                              |  |  |  |
| 7    | Finials      | 1   | 4         |      |                      |    |                                |  |  |  |
| 8    | Slat         | 1   | 12        |      |                      |    |                                |  |  |  |