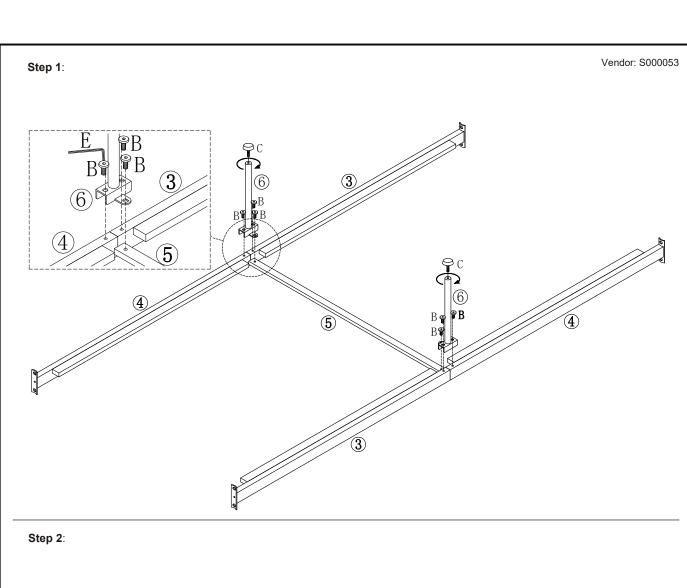

Keep any sharp objects away from the frame.

Vendor: S000053

| PART | DESCRIPTION  |     | PART LIST |      |                      |    | HARDWARE LIST (FOUND IN BOX 1) |  |  |  |
|------|--------------|-----|-----------|------|----------------------|----|--------------------------------|--|--|--|
|      | DESCRIPTION  | вох | QTY       | PART | DESCRIPTION          |    | QTY                            |  |  |  |
| 1    | Headend      | 1   | 1         | Α    | M8 x 20mm JCBC Screw | 92 | 8                              |  |  |  |
| 2    | Footend      | 1   | 1         | В    | M6 x 12mm JCBC       | 9  | 6                              |  |  |  |
| 3    | Side Support | 1   | 2         | С    | ⊘2 2xM6x15mm         |    | 2                              |  |  |  |
| 4    | Side Support | 1   | 2         | D    | Slat Cap             |    | 24                             |  |  |  |
| 5    | Mid Support  | 1   | 1         | E    | M4                   |    | 1                              |  |  |  |
| 6    | Side Frame   | 1   | 2         | F    | M5                   |    | 1                              |  |  |  |
| 7    | Finials      | 1   | 4         |      |                      |    |                                |  |  |  |
| 8    | Slat         | 1   | 12        |      |                      |    |                                |  |  |  |