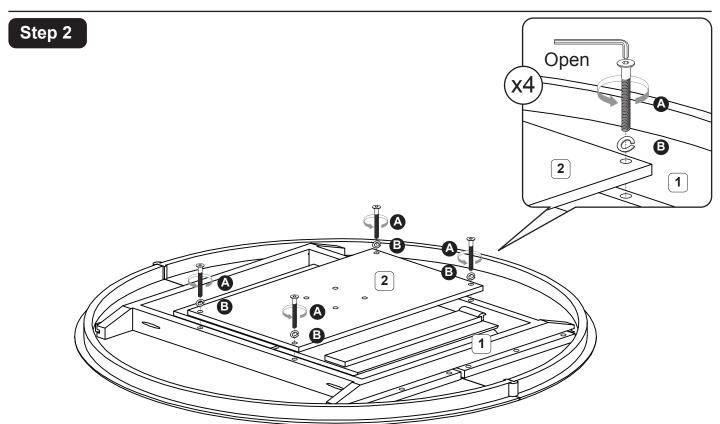

## Parts List

- 1 TABLE TOP - 1 pc.
- MOUNTING BOARD 1 pc.

- 3 LEG POST 1 pc.
- **4** LEG 4 pcs.

## Fittings List