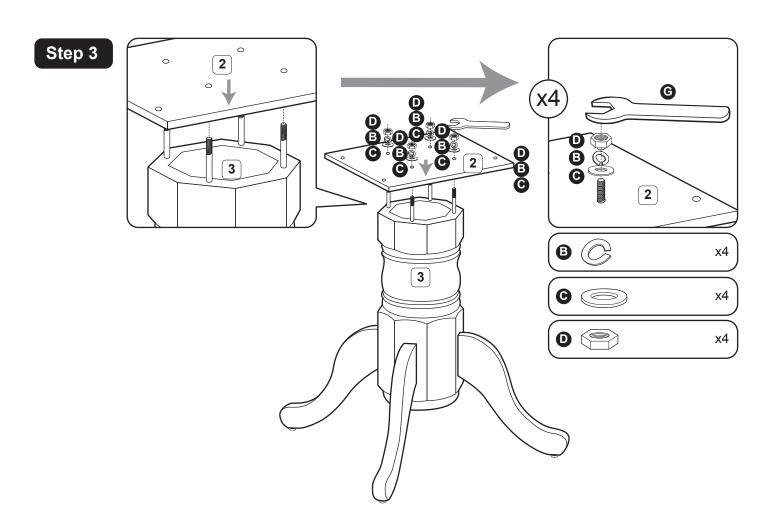

## Parts List

- 1 TABLE TOP - 1 pc.
- MOUNTING BOARD 1 pc.

- 3 LEG POST 1 pc.
- **4** LEG 4 pcs.

## Fittings List