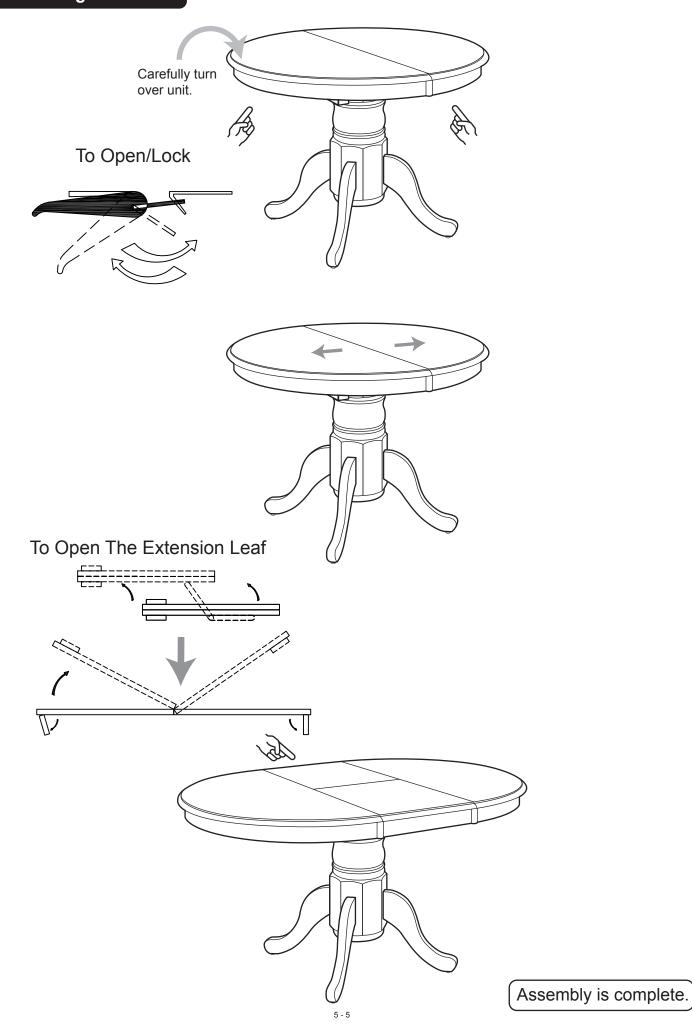

duct is complete should you fully tighten the bolts.
- Assemble this product as close to its final position (in the same room) as possible.
- At least 2 people are required to assemble this product.

#### Warnings:

- This product should only be used on firm, level ground.
- Make sure the legs remain in contact with the ground.
- · Do not stand on the product.

#### Care and maintenance:

- Please clean the product using either damp (not wet) cloth and a mild domestic soap solution or by using an appropriate polish.
- Do not use abrasive materials when cleaning.
- From time to time, check that there are no loose bolts on this unit.



## Parts List

- 1 TABLE TOP - 1 pc.
- MOUNTING BOARD 1 pc.

- 3 LEG POST 1 pc.
- **4** LEG 4 pcs.



## Fittings List











# **Extending the table**