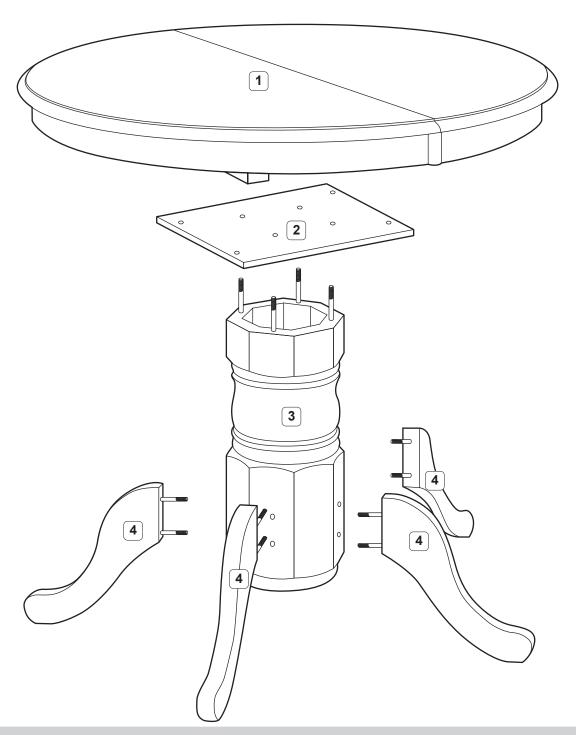

## Parts List

- 1 TABLE TOP - 1 pc.
- MOUNTING BOARD 1 pc.

- 3 LEG POST 1 pc.
- **4** LEG 4 pcs.