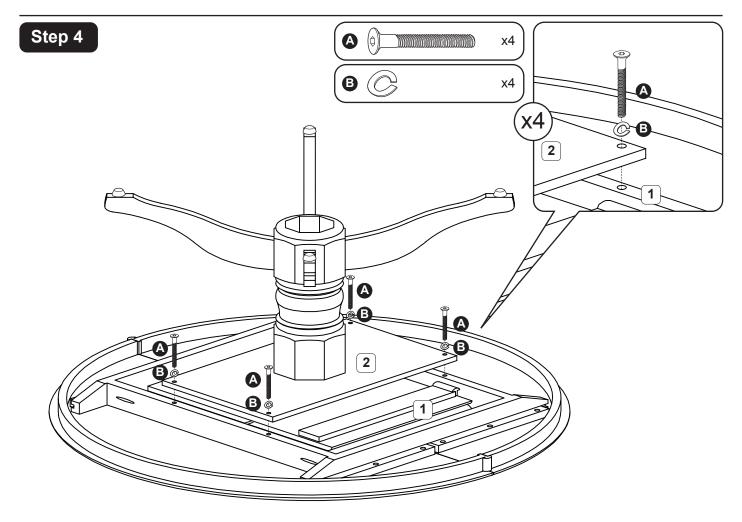

## Parts List

- 1 TABLE TOP - 1 pc.
- MOUNTING BOARD 1 pc.

- 3 LEG POST 1 pc.
- **4** LEG 4 pcs.

## Fittings List