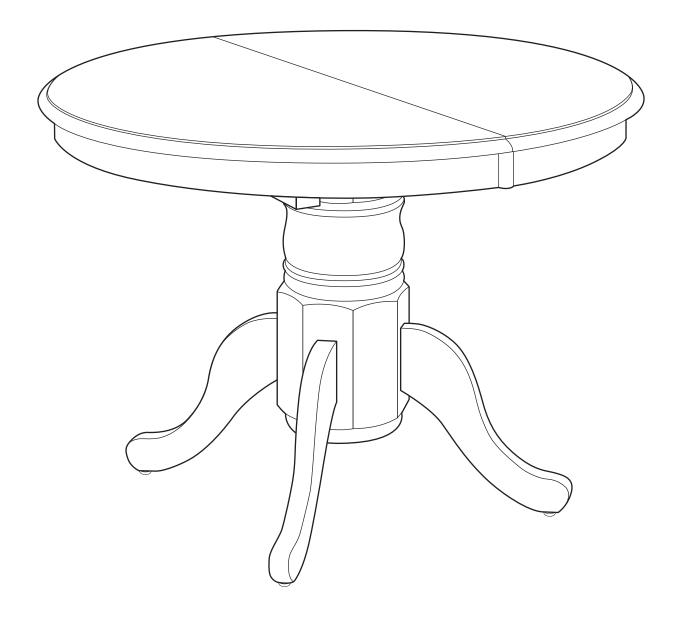

## Parts List

- 1 TABLE TOP - 1 pc.
- MOUNTING BOARD 1 pc.

- 3 LEG POST 1 pc.
- **4** LEG 4 pcs.