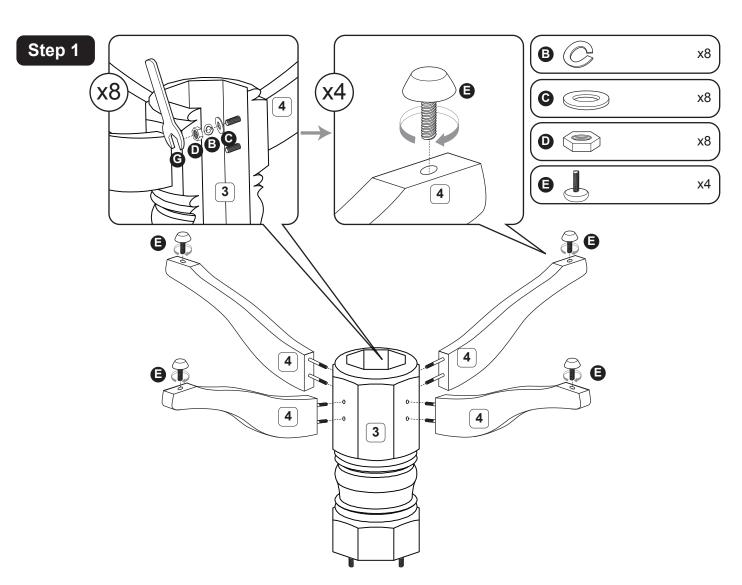

during assembly, only once the product is complete should you fully tighten the bolts.
- Assemble this product as close to its final position (in the same room) as possible.
- At least 2 people are required to assemble this product.

#### Warnings:

- This product should only be used on firm, level ground.
- Make sure the legs remain in contact with the ground.
- · Do not stand on the product.

#### Care and maintenance:

- Please clean the product using either damp (not wet) cloth and a mild domestic soap solution or by using an appropriate polish.
- Do not use abrasive materials when cleaning.
- From time to time, check that there are no loose bolts on this unit.



## Parts List

- 1 TABLE TOP - 1 pc.
- MOUNTING BOARD 1 pc.

- 3 LEG POST 1 pc.
- **4** LEG 4 pcs.



## Fittings List











# **Extending the table**