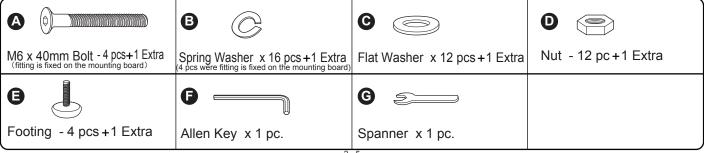

ly during assembly, only once the product is complete should you fully tighten the bolts.
- Assemble this product as close to its final position (in the same room) as possible.
- At least 2 people are required to assemble this product.

#### Warnings:

- This product should only be used on firm, level ground.
- Make sure the legs remain in contact with the ground.
- · Do not stand on the product.

#### Care and maintenance:

- Please clean the product using either damp (not wet) cloth and a mild domestic soap solution or by using an appropriate polish.
- Do not use abrasive materials when cleaning.
- From time to time, check that there are no loose bolts on this unit.



## Parts List

- 1 TABLE TOP - 1 pc.
- MOUNTING BOARD 1 pc.

- 3 LEG POST 1 pc.
- **4** LEG 4 pcs.



## Fittings List











# **Extending the table**