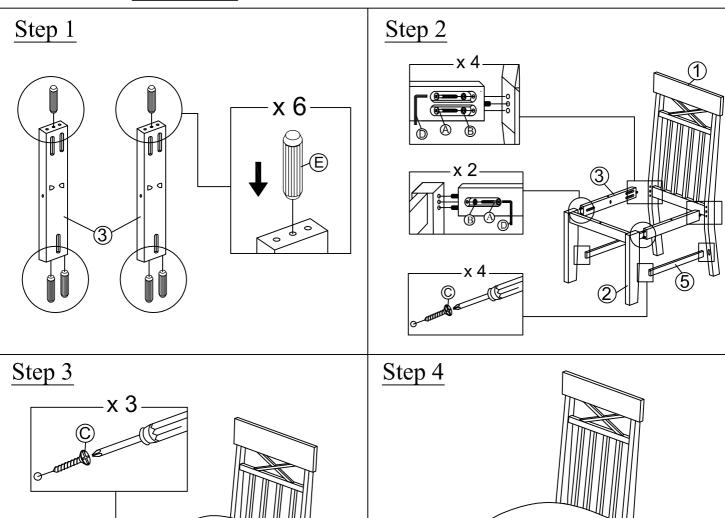

## LIST OF PARTS

| No | Description | Qty |
|----|-------------|-----|
| 1  | Chair Back  | 2   |
| 2  | Front Leg   | 2   |
| 3  | Apron       | 4   |
| 4  | Chair Seat  | 2   |
| 5  | Strecther   | 4   |

| D |  |
|---|--|
|   |  |

| LIST OF HARDWARE |               |     |  |
|------------------|---------------|-----|--|
| No               | Description   | Qty |  |
| Α                | JCBC Bolt     | 12  |  |
| В                | Spring Washer | 12  |  |
| C                | Wood Screw    | 14  |  |
| D                | Allen Key     | 1   |  |
| E                | Wood Dowel    | 12  |  |