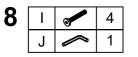

Attach the Left Side Panel (8) and Right Side Panel (9) to Headboard Front Panel (7) with Screw (I) by using allen key (J) and tighten clockwise.

Attach the Base Support Panel (10) to Headboard Front Panel (7) by screwdriver (not provided).

DO NOT use any power tools as this may damage the frame and will invalidate any claim.

.For complete product information, images and dimension diagrams please visit the website www.birlea.com .If you have any issues with your item please contact the retailer directly you purchased it from who will be able to resolve any issues with Birlea.