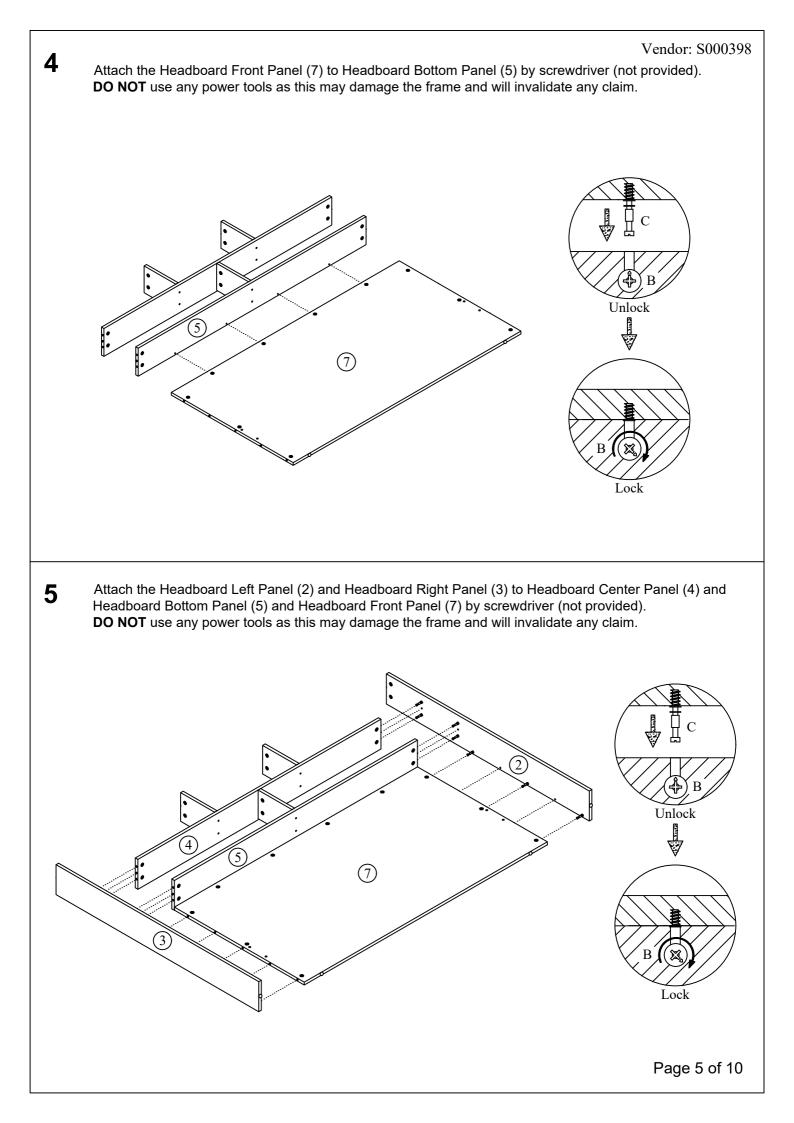

|                                                                                                                                                     |     |                                                                   | Vendor: S0              | 00398 |
|-----------------------------------------------------------------------------------------------------------------------------------------------------|-----|-------------------------------------------------------------------|-------------------------|-------|
| PARTS LIST HARDWARE LIST: Carton 1 of 1                                                                                                             |     |                                                                   |                         |       |
| Carton 1 of 3:                                                                                                                                      |     | Part                                                              | Description             | Qty   |
| Part Description                                                                                                                                    | Qty | A                                                                 | WOOD DOWEL M6 x 25mm    | 33    |
| 1 Headboard Top Panel                                                                                                                               | 1   | В                                                                 | CAM NUT 15mm            | 56    |
| 2 Headboard Left Panel                                                                                                                              | 1   | С                                                                 | CAM BOLT                | 40    |
| 3 Headboard Right Panel                                                                                                                             | 1   | D                                                                 | PVC NAIL                | 10    |
| 4 Headboard Center Panel                                                                                                                            | 1   | E                                                                 | DOUBLE END BOLT 7mm     | 8     |
| 5 Headboard Bottom Panel                                                                                                                            | 1   | F                                                                 | WOOD DOWEL M8 x 50mm    | 8     |
| 6 Headboard Divider Panel                                                                                                                           | 3   | G                                                                 | JCBCW SCREW M5 x 40 mm  | 6     |
| 7 Headboard Front Panel                                                                                                                             | 1   | Н                                                                 | STEEL NUT M6            | 8     |
| 11 Footboard Left Panel                                                                                                                             | 1   | Ι                                                                 | JCBC SCREW M6 x 50mm    | 8     |
| 12 Footboard Right Panel                                                                                                                            | 1   | J                                                                 | ALLEN KEY M6            | 1     |
| 13 Footboard Top Panel                                                                                                                              | 1   | K                                                                 | CSK SCREW M4 x 30mm     | 16    |
| 14 Footboard Bottom Panel                                                                                                                           | 1   | L                                                                 | CSK SCREW M4 x 38mm     | 15    |
| 17 Drawer Left Panel                                                                                                                                | 1   | Μ                                                                 | NYLON CASTOR 40-STOP    | 8     |
| 18 Drawer Right Panel                                                                                                                               | 1   | Ν                                                                 | CSK SCREW M3.5 x 16mm 🖌 | 16    |
| 21 Headboard Back Panel                                                                                                                             | 1   | 0                                                                 | NAIL                    | 27    |
| Carton 2 of 3:                                                                                                                                      |     |                                                                   | STICKER O               | 14    |
| Part Description                                                                                                                                    | Qty | ** You will need a screwdriver and a small mallet ( NOT provided) |                         | et    |
| 8 Left Side Panel                                                                                                                                   | 1   |                                                                   |                         |       |
| 9 Right Side Panel                                                                                                                                  | 1   |                                                                   |                         |       |
| 10 Base Support Panel                                                                                                                               | 1   |                                                                   |                         |       |
| 16 Drawer Front Panel                                                                                                                               | 1   |                                                                   |                         |       |
| 19 Drawer Back Panel                                                                                                                                | 1   |                                                                   |                         |       |
| 20 Drawer Bottom Panel                                                                                                                              | 1   |                                                                   |                         |       |
|                                                                                                                                                     |     |                                                                   |                         |       |
| Carton 3 of 3:<br>Part Description                                                                                                                  | Qty |                                                                   |                         |       |
| 15 Base Panel                                                                                                                                       | 4   |                                                                   |                         |       |
| ** WARNING: THE USE OF POWER TOOLS TO ASSEMBLE THIS PRODUCT WILL INVALIDATE<br>ANY CLAIM AND MAY DAMAGE THIS PRODUCT MAKING IT UNSAFE. Page 2 of 10 |     |                                                                   |                         |       |