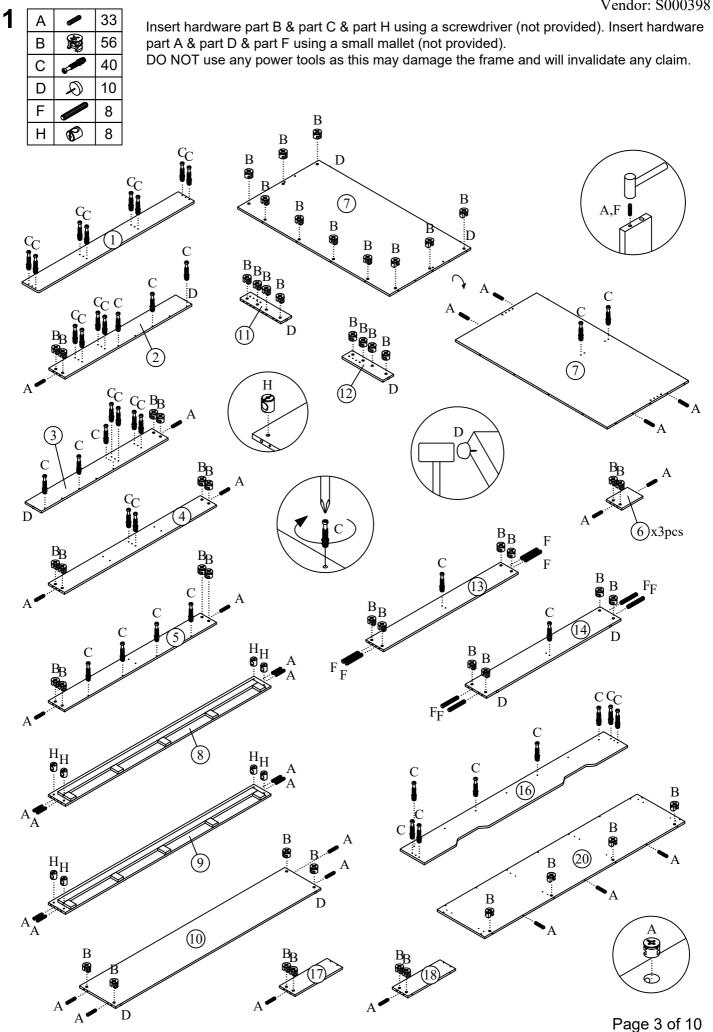

|                                                                                                                                                     |     |                                                                   | Vendor: S0              | 00398 |
|-----------------------------------------------------------------------------------------------------------------------------------------------------|-----|-------------------------------------------------------------------|-------------------------|-------|
| PARTS LIST HARDWARE LIST: Carton 1 of 1                                                                                                             |     |                                                                   |                         |       |
| Carton 1 of 3:                                                                                                                                      |     | Part                                                              | Description             | Qty   |
| Part Description                                                                                                                                    | Qty | A                                                                 | WOOD DOWEL M6 x 25mm    | 33    |
| 1 Headboard Top Panel                                                                                                                               | 1   | В                                                                 | CAM NUT 15mm            | 56    |
| 2 Headboard Left Panel                                                                                                                              | 1   | С                                                                 | CAM BOLT                | 40    |
| 3 Headboard Right Panel                                                                                                                             | 1   | D                                                                 | PVC NAIL                | 10    |
| 4 Headboard Center Panel                                                                                                                            | 1   | E                                                                 | DOUBLE END BOLT 7mm     | 8     |
| 5 Headboard Bottom Panel                                                                                                                            | 1   | F                                                                 | WOOD DOWEL M8 x 50mm    | 8     |
| 6 Headboard Divider Panel                                                                                                                           | 3   | G                                                                 | JCBCW SCREW M5 x 40 mm  | 6     |
| 7 Headboard Front Panel                                                                                                                             | 1   | Н                                                                 | STEEL NUT M6            | 8     |
| 11 Footboard Left Panel                                                                                                                             | 1   | Ι                                                                 | JCBC SCREW M6 x 50mm    | 8     |
| 12 Footboard Right Panel                                                                                                                            | 1   | J                                                                 | ALLEN KEY M6            | 1     |
| 13 Footboard Top Panel                                                                                                                              | 1   | K                                                                 | CSK SCREW M4 x 30mm     | 16    |
| 14 Footboard Bottom Panel                                                                                                                           | 1   | L                                                                 | CSK SCREW M4 x 38mm     | 15    |
| 17 Drawer Left Panel                                                                                                                                | 1   | Μ                                                                 | NYLON CASTOR 40-STOP    | 8     |
| 18 Drawer Right Panel                                                                                                                               | 1   | Ν                                                                 | CSK SCREW M3.5 x 16mm 🖌 | 16    |
| 21 Headboard Back Panel                                                                                                                             | 1   | 0                                                                 | NAIL                    | 27    |
| Carton 2 of 3:                                                                                                                                      |     |                                                                   | STICKER O               | 14    |
| Part Description                                                                                                                                    | Qty | ** You will need a screwdriver and a small mallet ( NOT provided) |                         | et    |
| 8 Left Side Panel                                                                                                                                   | 1   |                                                                   |                         |       |
| 9 Right Side Panel                                                                                                                                  | 1   |                                                                   |                         |       |
| 10 Base Support Panel                                                                                                                               | 1   |                                                                   |                         |       |
| 16 Drawer Front Panel                                                                                                                               | 1   |                                                                   |                         |       |
| 19 Drawer Back Panel                                                                                                                                | 1   |                                                                   |                         |       |
| 20 Drawer Bottom Panel                                                                                                                              | 1   |                                                                   |                         |       |
|                                                                                                                                                     |     |                                                                   |                         |       |
| Carton 3 of 3:<br>Part Description                                                                                                                  | Qty |                                                                   |                         |       |
| 15 Base Panel                                                                                                                                       | 4   |                                                                   |                         |       |
| ** WARNING: THE USE OF POWER TOOLS TO ASSEMBLE THIS PRODUCT WILL INVALIDATE<br>ANY CLAIM AND MAY DAMAGE THIS PRODUCT MAKING IT UNSAFE. Page 2 of 10 |     |                                                                   |                         |       |

Attach the Left Side Panel (8) and Right Side Panel (9) to Headboard Front Panel (7) with Screw (I) by using allen key (J) and tighten clockwise.

Attach the Base Support Panel (10) to Headboard Front Panel (7) by screwdriver (not provided).

DO NOT use any power tools as this may damage the frame and will invalidate any claim.

.For complete product information, images and dimension diagrams please visit the website www.birlea.com .If you have any issues with your item please contact the retailer directly you purchased it from who will be able to resolve any issues with Birlea.