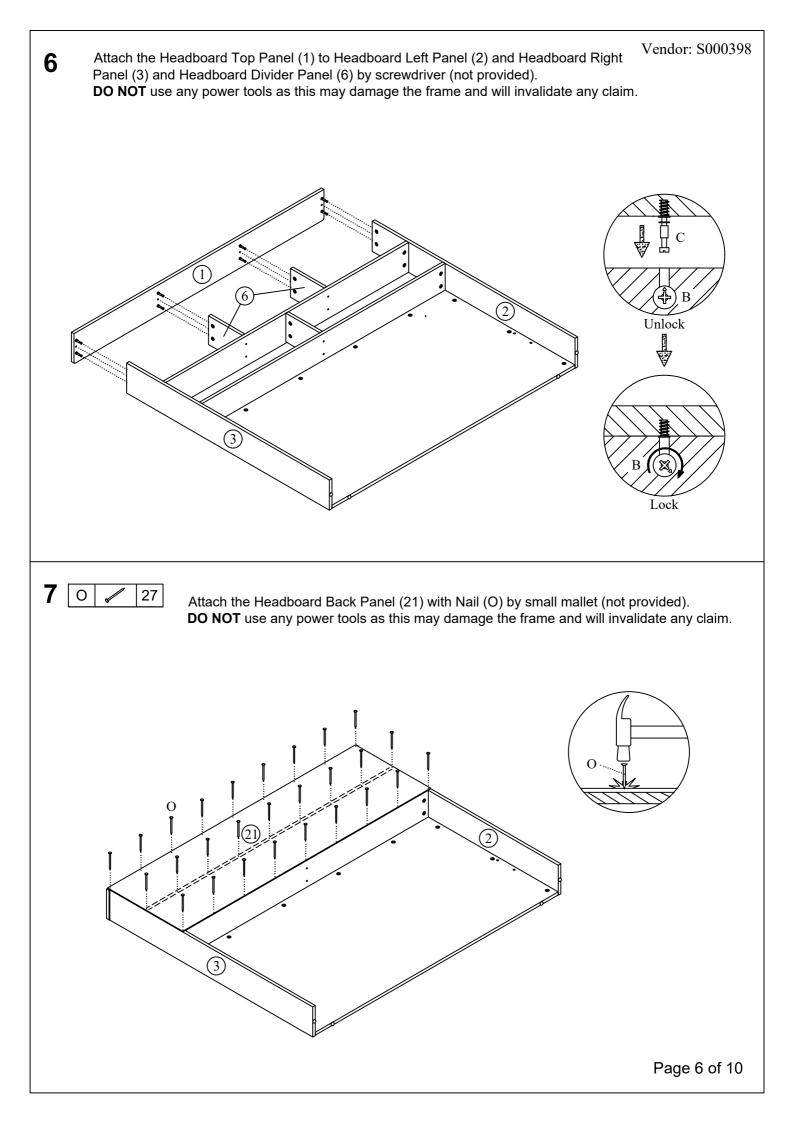

Attach the Left Side Panel (8) and Right Side Panel (9) to Headboard Front Panel (7) with Screw (I) by using allen key (J) and tighten clockwise.

Attach the Base Support Panel (10) to Headboard Front Panel (7) by screwdriver (not provided).

DO NOT use any power tools as this may damage the frame and will invalidate any claim.

.For complete product information, images and dimension diagrams please visit the website www.birlea.com .If you have any issues with your item please contact the retailer directly you purchased it from who will be able to resolve any issues with Birlea.