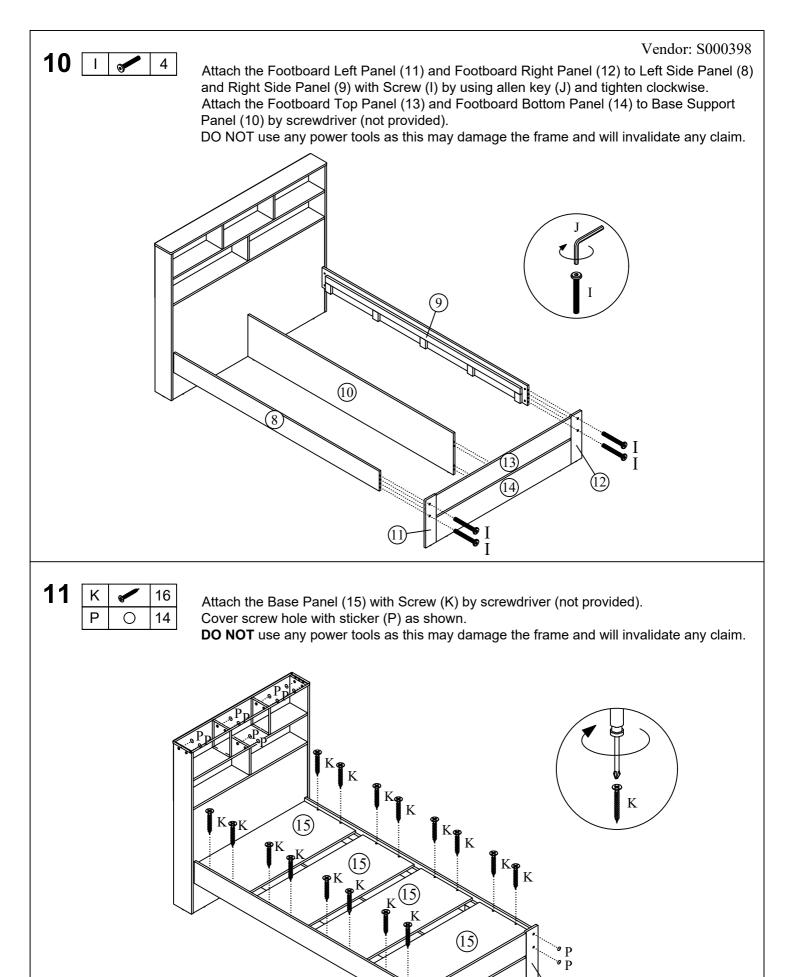

Attach the Left Side Panel (8) and Right Side Panel (9) to Headboard Front Panel (7) with Screw (I) by using allen key (J) and tighten clockwise.

Attach the Base Support Panel (10) to Headboard Front Panel (7) by screwdriver (not provided).

DO NOT use any power tools as this may damage the frame and will invalidate any claim.

.For complete product information, images and dimension diagrams please visit the website www.birlea.com .If you have any issues with your item please contact the retailer directly you purchased it from who will be able to resolve any issues with Birlea.