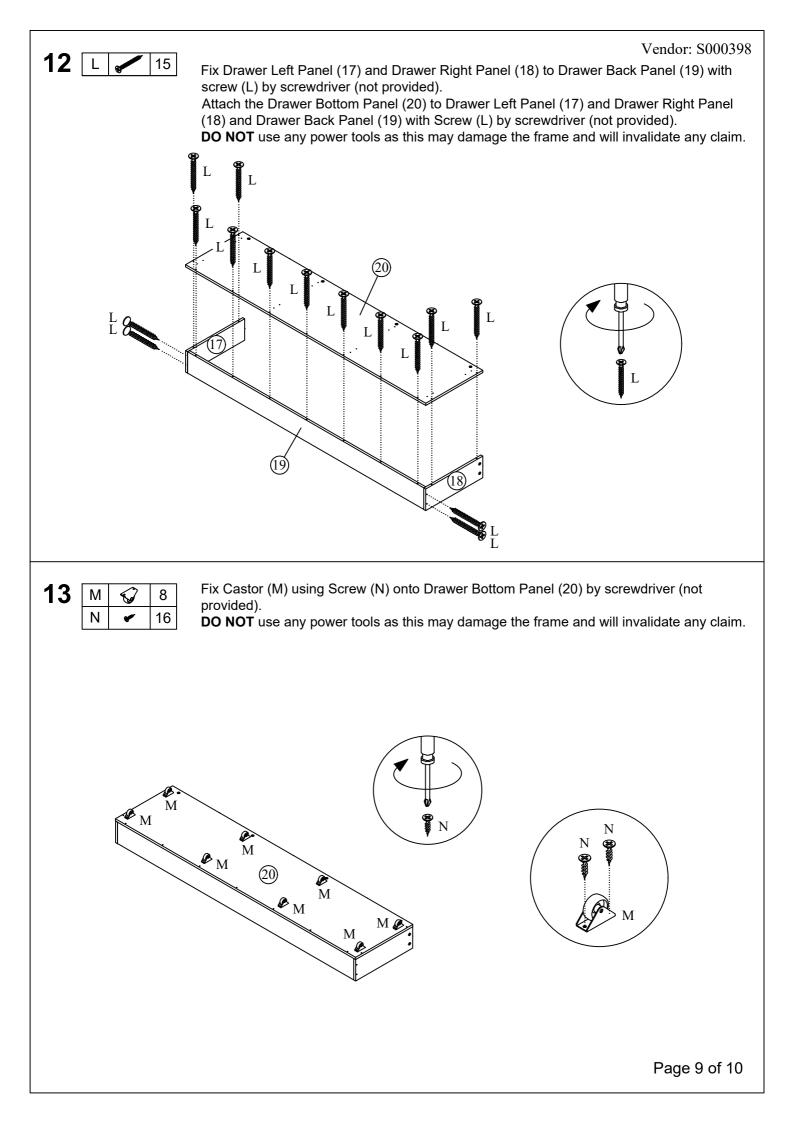

For general cleaning use a duster or damp cloth (almost dry) not wet - do not use soap and water, detergents, aerosol sprays or any polish as use of these materials would invalidate any claims. DO NOT place the item onto wet or damp flooring as staining may occur to the floor.

|                                                                                                                                                     |     |                                                                   | Vendor: S0              | 00398 |
|-----------------------------------------------------------------------------------------------------------------------------------------------------|-----|-------------------------------------------------------------------|-------------------------|-------|
| PARTS LIST HARDWARE LIST: Carton 1 of 1                                                                                                             |     |                                                                   |                         |       |
| Carton 1 of 3:                                                                                                                                      |     | Part                                                              | Description             | Qty   |
| Part Description                                                                                                                                    | Qty | A                                                                 | WOOD DOWEL M6 x 25mm    | 33    |
| 1 Headboard Top Panel                                                                                                                               | 1   | В                                                                 | CAM NUT 15mm            | 56    |
| 2 Headboard Left Panel                                                                                                                              | 1   | С                                                                 | CAM BOLT                | 40    |
| 3 Headboard Right Panel                                                                                                                             | 1   | D                                                                 | PVC NAIL                | 10    |
| 4 Headboard Center Panel                                                                                                                            | 1   | E                                                                 | DOUBLE END BOLT 7mm     | 8     |
| 5 Headboard Bottom Panel                                                                                                                            | 1   | F                                                                 | WOOD DOWEL M8 x 50mm    | 8     |
| 6 Headboard Divider Panel                                                                                                                           | 3   | G                                                                 | JCBCW SCREW M5 x 40 mm  | 6     |
| 7 Headboard Front Panel                                                                                                                             | 1   | Н                                                                 | STEEL NUT M6            | 8     |
| 11 Footboard Left Panel                                                                                                                             | 1   | Ι                                                                 | JCBC SCREW M6 x 50mm    | 8     |
| 12 Footboard Right Panel                                                                                                                            | 1   | J                                                                 | ALLEN KEY M6            | 1     |
| 13 Footboard Top Panel                                                                                                                              | 1   | K                                                                 | CSK SCREW M4 x 30mm     | 16    |
| 14 Footboard Bottom Panel                                                                                                                           | 1   | L                                                                 | CSK SCREW M4 x 38mm     | 15    |
| 17 Drawer Left Panel                                                                                                                                | 1   | Μ                                                                 | NYLON CASTOR 40-STOP    | 8     |
| 18 Drawer Right Panel                                                                                                                               | 1   | Ν                                                                 | CSK SCREW M3.5 x 16mm 🖌 | 16    |
| 21 Headboard Back Panel                                                                                                                             | 1   | 0                                                                 | NAIL                    | 27    |
| Carton 2 of 3:                                                                                                                                      |     |                                                                   | STICKER O               | 14    |
| Part Description                                                                                                                                    | Qty | ** You will need a screwdriver and a small mallet ( NOT provided) |                         | et    |
| 8 Left Side Panel                                                                                                                                   | 1   |                                                                   |                         |       |
| 9 Right Side Panel                                                                                                                                  | 1   |                                                                   |                         |       |
| 10 Base Support Panel                                                                                                                               | 1   |                                                                   |                         |       |
| 16 Drawer Front Panel                                                                                                                               | 1   |                                                                   |                         |       |
| 19 Drawer Back Panel                                                                                                                                | 1   |                                                                   |                         |       |
| 20 Drawer Bottom Panel                                                                                                                              | 1   |                                                                   |                         |       |
|                                                                                                                                                     |     |                                                                   |                         |       |
| Carton 3 of 3:<br>Part Description                                                                                                                  | Qty |                                                                   |                         |       |
| 15 Base Panel                                                                                                                                       | 4   |                                                                   |                         |       |
| ** WARNING: THE USE OF POWER TOOLS TO ASSEMBLE THIS PRODUCT WILL INVALIDATE<br>ANY CLAIM AND MAY DAMAGE THIS PRODUCT MAKING IT UNSAFE. Page 2 of 10 |     |                                                                   |                         |       |