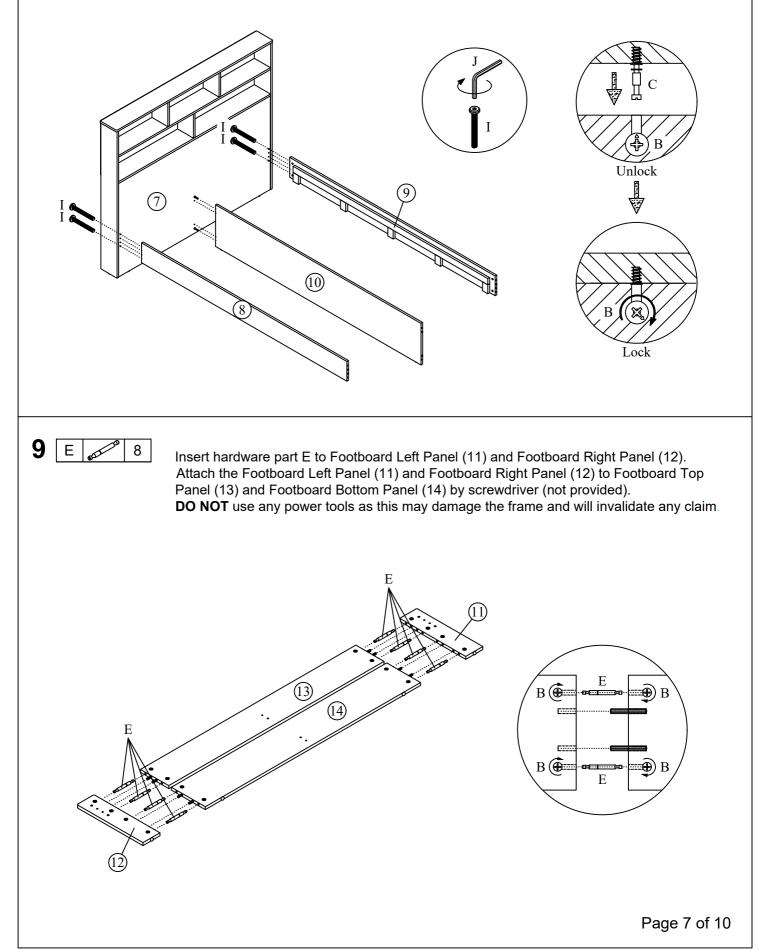

Attach the Left Side Panel (8) and Right Side Panel (9) to Headboard Front Panel (7) with Screw (I) by using allen key (J) and tighten clockwise.

Attach the Base Support Panel (10) to Headboard Front Panel (7) by screwdriver (not provided).

DO NOT use any power tools as this may damage the frame and will invalidate any claim.

.For complete product information, images and dimension diagrams please visit the website www.birlea.com .If you have any issues with your item please contact the retailer directly you purchased it from who will be able to resolve any issues with Birlea.