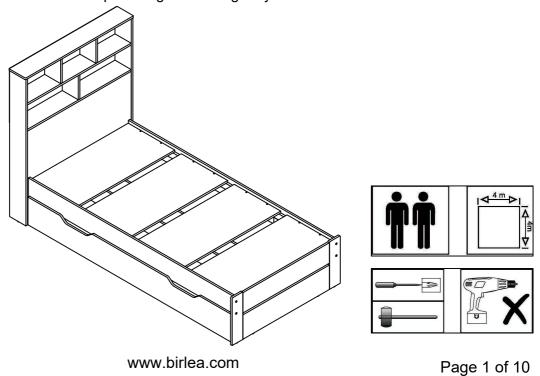

#### ASSEMBLY INSTRUCTIONS 90CM ALFIE STORAGE BED

IMPORTANT: READ THESE INSTRUCTIONS CAREFULLY BEFORE ASSEMBLING OR USING YOUR 90 CM ALFIE STORAGE BED.

PLEASE KEEP THESE INSTRUCTIONS FOR FUTURE REFERENCE.

HEALTH & SAFETY:

DO NOT use this item if any parts are missing, damaged or worn.

DO NOT use this item unless all fixings are secured.

Please keep small parts out of reach of children.

Always use on a level, even surface.

It is recommended that two people handle and assemble the item.

Birlea advise you use the wall straps provided to further enhance the safety of this product.

CARE & MAINTENANCE:

Assemble in the room of use.

To avoid damages assemble the item on a soft, clean surface

Periodically check all screws & fixings to ensure they are secure.

DO NOT push the item as this will damage the base.

Always lift the item with two people to reposition.