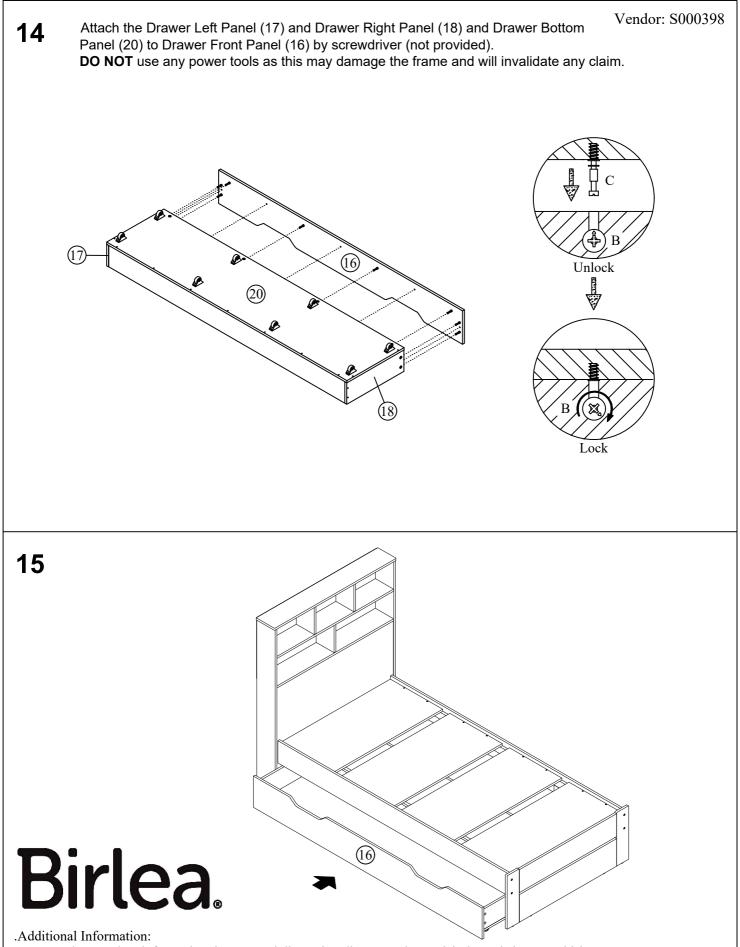

Attach the Left Side Panel (8) and Right Side Panel (9) to Headboard Front Panel (7) with Screw (I) by using allen key (J) and tighten clockwise.

Attach the Base Support Panel (10) to Headboard Front Panel (7) by screwdriver (not provided).

DO NOT use any power tools as this may damage the frame and will invalidate any claim.

.For complete product information, images and dimension diagrams please visit the website www.birlea.com .If you have any issues with your item please contact the retailer directly you purchased it from who will be able to resolve any issues with Birlea.