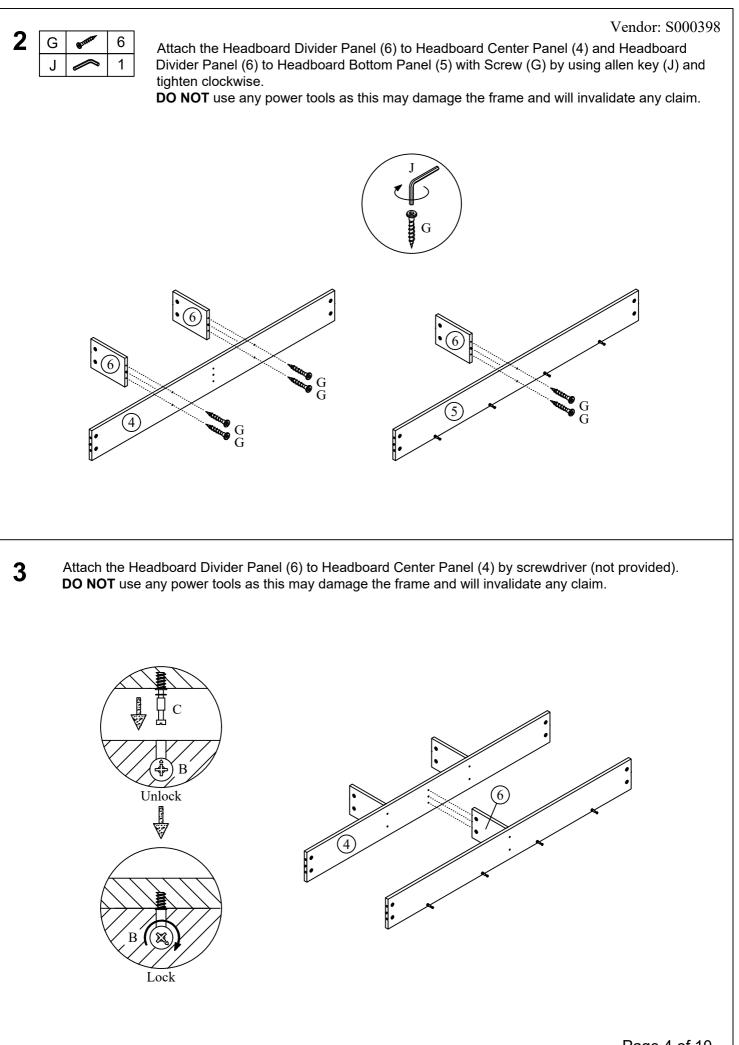

|                                                                                                                                                     |     |                                                                   | Vendor: S0              | 00398 |
|-----------------------------------------------------------------------------------------------------------------------------------------------------|-----|-------------------------------------------------------------------|-------------------------|-------|
| PARTS LIST HARDWARE LIST: Carton 1 of 1                                                                                                             |     |                                                                   |                         |       |
| Carton 1 of 3:                                                                                                                                      |     | Part                                                              | Description             | Qty   |
| Part Description                                                                                                                                    | Qty | A                                                                 | WOOD DOWEL M6 x 25mm    | 33    |
| 1 Headboard Top Panel                                                                                                                               | 1   | В                                                                 | CAM NUT 15mm            | 56    |
| 2 Headboard Left Panel                                                                                                                              | 1   | С                                                                 | CAM BOLT                | 40    |
| 3 Headboard Right Panel                                                                                                                             | 1   | D                                                                 | PVC NAIL                | 10    |
| 4 Headboard Center Panel                                                                                                                            | 1   | E                                                                 | DOUBLE END BOLT 7mm     | 8     |
| 5 Headboard Bottom Panel                                                                                                                            | 1   | F                                                                 | WOOD DOWEL M8 x 50mm    | 8     |
| 6 Headboard Divider Panel                                                                                                                           | 3   | G                                                                 | JCBCW SCREW M5 x 40 mm  | 6     |
| 7 Headboard Front Panel                                                                                                                             | 1   | Н                                                                 | STEEL NUT M6            | 8     |
| 11 Footboard Left Panel                                                                                                                             | 1   | Ι                                                                 | JCBC SCREW M6 x 50mm    | 8     |
| 12 Footboard Right Panel                                                                                                                            | 1   | J                                                                 | ALLEN KEY M6            | 1     |
| 13 Footboard Top Panel                                                                                                                              | 1   | K                                                                 | CSK SCREW M4 x 30mm     | 16    |
| 14 Footboard Bottom Panel                                                                                                                           | 1   | L                                                                 | CSK SCREW M4 x 38mm     | 15    |
| 17 Drawer Left Panel                                                                                                                                | 1   | Μ                                                                 | NYLON CASTOR 40-STOP    | 8     |
| 18 Drawer Right Panel                                                                                                                               | 1   | Ν                                                                 | CSK SCREW M3.5 x 16mm 🖌 | 16    |
| 21 Headboard Back Panel                                                                                                                             | 1   | 0                                                                 | NAIL                    | 27    |
| Carton 2 of 3:                                                                                                                                      |     |                                                                   | STICKER O               | 14    |
| Part Description                                                                                                                                    | Qty | ** You will need a screwdriver and a small mallet ( NOT provided) |                         | et    |
| 8 Left Side Panel                                                                                                                                   | 1   |                                                                   |                         |       |
| 9 Right Side Panel                                                                                                                                  | 1   |                                                                   |                         |       |
| 10 Base Support Panel                                                                                                                               | 1   |                                                                   |                         |       |
| 16 Drawer Front Panel                                                                                                                               | 1   |                                                                   |                         |       |
| 19 Drawer Back Panel                                                                                                                                | 1   |                                                                   |                         |       |
| 20 Drawer Bottom Panel                                                                                                                              | 1   |                                                                   |                         |       |
|                                                                                                                                                     |     |                                                                   |                         |       |
| Carton 3 of 3:<br>Part Description                                                                                                                  | Qty |                                                                   |                         |       |
| 15 Base Panel                                                                                                                                       | 4   |                                                                   |                         |       |
| ** WARNING: THE USE OF POWER TOOLS TO ASSEMBLE THIS PRODUCT WILL INVALIDATE<br>ANY CLAIM AND MAY DAMAGE THIS PRODUCT MAKING IT UNSAFE. Page 2 of 10 |     |                                                                   |                         |       |