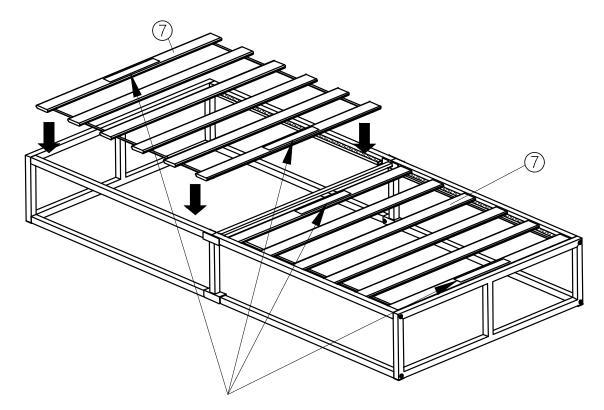

Keep any sharp objects away from the frame.

Vendor: S000053

| PART LIST |                     |     |     | HARDWARE LIST (FOUND IN BOX 1) |                      |               |     |
|-----------|---------------------|-----|-----|--------------------------------|----------------------|---------------|-----|
| PART      | DESCRIPTION         | вох | QTY | PART                           | DESCRIPTION          |               | QTY |
| 1         | Headend & Footend   | 1   | 2   | Α                              | M8 x 45mm JCBC Screw | шшш <b>()</b> | 8   |
| 2         | Upper Side Support  | 1   | 2   | В                              | M6 x 10mm JCBC Screw | <b>(III)</b>  | 10  |
| 3         | Upper Side Support  | 1   | 2   | С                              | M4                   |               | 1   |
| 4         | Bottom Side Support | 1   | 4   | D                              | M5                   |               | 1   |
| 5         | Side Frame          | 1   | 2   | E                              | EVA Pad              |               | 2   |
| 6         | Mid Support         | 1   | 1   |                                |                      | ·             |     |
| 7         | Slat                | 1   | 2   |                                |                      |               |     |