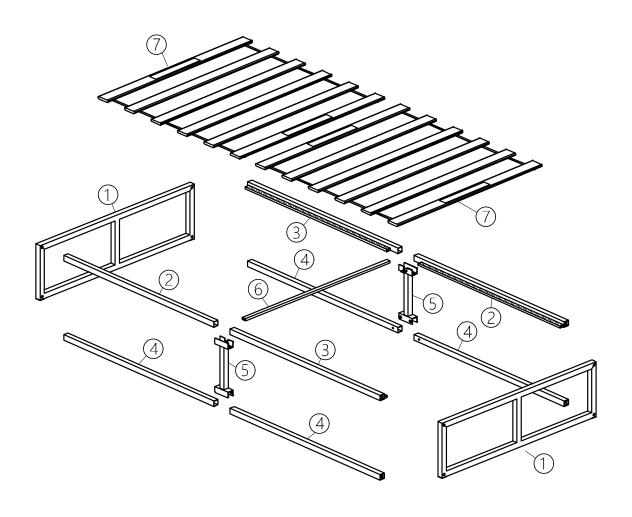

Keep any sharp objects away from the frame.

Vendor: S000053

| PART LIST |                     |     |     | HARDWARE LIST (FOUND IN BOX 1) |                      |               |     |
|-----------|---------------------|-----|-----|--------------------------------|----------------------|---------------|-----|
| PART      | DESCRIPTION         | вох | QTY | PART                           | DESCRIPTION          |               | QTY |
| 1         | Headend & Footend   | 1   | 2   | Α                              | M8 x 45mm JCBC Screw | шшш <b>()</b> | 8   |
| 2         | Upper Side Support  | 1   | 2   | В                              | M6 x 10mm JCBC Screw | <b>(III)</b>  | 10  |
| 3         | Upper Side Support  | 1   | 2   | С                              | M4                   |               | 1   |
| 4         | Bottom Side Support | 1   | 4   | D                              | M5                   |               | 1   |
| 5         | Side Frame          | 1   | 2   | E                              | EVA Pad              |               | 2   |
| 6         | Mid Support         | 1   | 1   |                                |                      | ·             |     |
| 7         | Slat                | 1   | 2   |                                |                      |               |     |