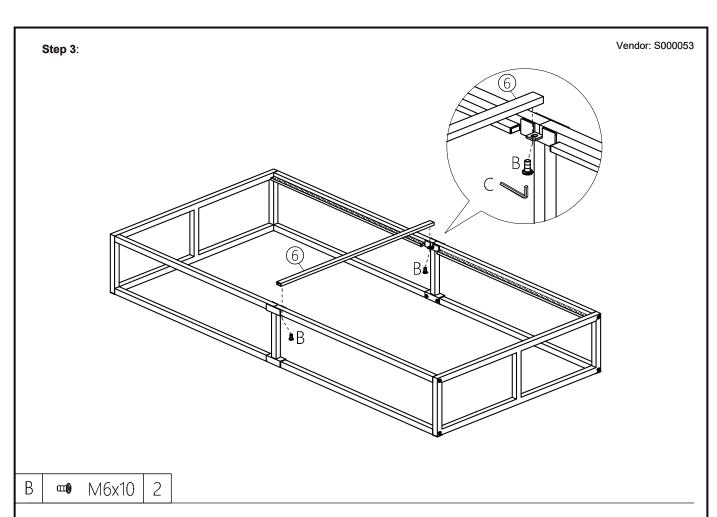

Keep any sharp objects away from the frame.

Vendor: S000053

| PART LIST |                     |     |     | HARDWARE LIST (FOUND IN BOX 1) |                      |               |     |
|-----------|---------------------|-----|-----|--------------------------------|----------------------|---------------|-----|
| PART      | DESCRIPTION         | вох | QTY | PART                           | DESCRIPTION          |               | QTY |
| 1         | Headend & Footend   | 1   | 2   | Α                              | M8 x 45mm JCBC Screw | шшш <b>()</b> | 8   |
| 2         | Upper Side Support  | 1   | 2   | В                              | M6 x 10mm JCBC Screw | <b>(III)</b>  | 10  |
| 3         | Upper Side Support  | 1   | 2   | С                              | M4                   |               | 1   |
| 4         | Bottom Side Support | 1   | 4   | D                              | M5                   |               | 1   |
| 5         | Side Frame          | 1   | 2   | E                              | EVA Pad              |               | 2   |
| 6         | Mid Support         | 1   | 1   |                                |                      | ·             |     |
| 7         | Slat                | 1   | 2   |                                |                      |               |     |