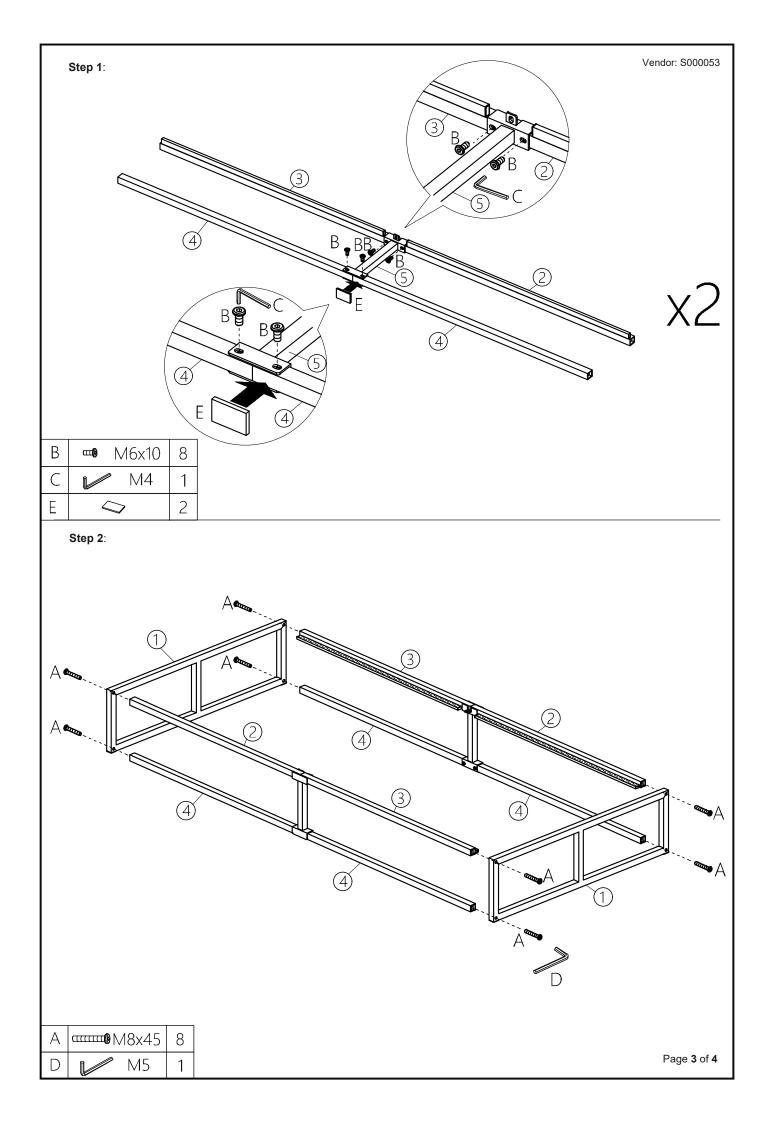

Keep any sharp objects away from the frame.

Vendor: S000053

| PART LIST |                     |     |     | HARDWARE LIST (FOUND IN BOX 1) |                      |               |     |
|-----------|---------------------|-----|-----|--------------------------------|----------------------|---------------|-----|
| PART      | DESCRIPTION         | вох | QTY | PART                           | DESCRIPTION          |               | QTY |
| 1         | Headend & Footend   | 1   | 2   | Α                              | M8 x 45mm JCBC Screw | шшш <b>()</b> | 8   |
| 2         | Upper Side Support  | 1   | 2   | В                              | M6 x 10mm JCBC Screw | <b>(III)</b>  | 10  |
| 3         | Upper Side Support  | 1   | 2   | С                              | M4                   |               | 1   |
| 4         | Bottom Side Support | 1   | 4   | D                              | M5                   |               | 1   |
| 5         | Side Frame          | 1   | 2   | E                              | EVA Pad              |               | 2   |
| 6         | Mid Support         | 1   | 1   |                                |                      | ·             |     |
| 7         | Slat                | 1   | 2   |                                |                      |               |     |