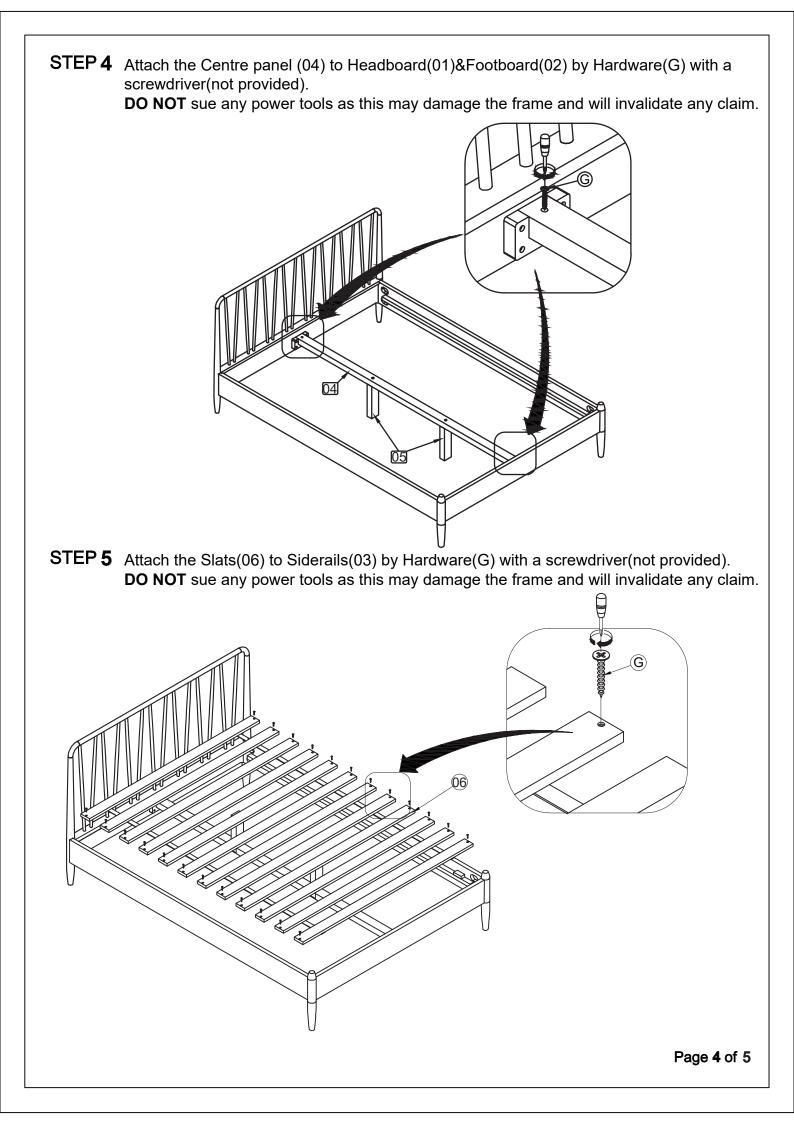

## \*\* You will need a screwdriver for assembly.

STEP 1 Attach the hardware part B&H to Headboard(01) and footboard(02) DO NOT use any power tools as this may damage the frame and will invalidate any claim.