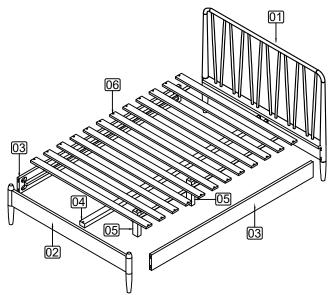

| Part | List         |     |       | Hard | dware List(Box-1) |                   |     |
|------|--------------|-----|-------|------|-------------------|-------------------|-----|
| Part | Description  | Box | QTY   | Part | Description       |                   | QTY |
| 01   | Headboard    | 1   | 1     | А    | Bolt              |                   | 2   |
| 02   | Footboard    | 1   | 1     | В    | Guide Screw       | Симпининининин    | 8   |
| 03   | Siderails    | 2   | 2     | С    | Plastic Washer    | 6                 | 8   |
| 04   | Centre Rail  | 2   | 1     | D    | Spring Washer     | Q                 | 8   |
| 05   | Support Legs | 1   | 2     | Е    | Flat Washer       | $\bigcirc$        | 8   |
| 06   | Slats        | 1   | 1 Set | F    | Allen Key         | , <b></b>         | 1   |
|      |              |     |       | G    | Screws            | <b>(</b> )))))))) | 28  |
|      |              |     |       | Н    | Wooden Dowel      |                   | 8   |
|      |              |     |       | I    | M10# Spanner      | <u>s</u>          | 1   |
|      |              |     |       | К    | M6 Nuts           | <b>\$</b>         | 1   |