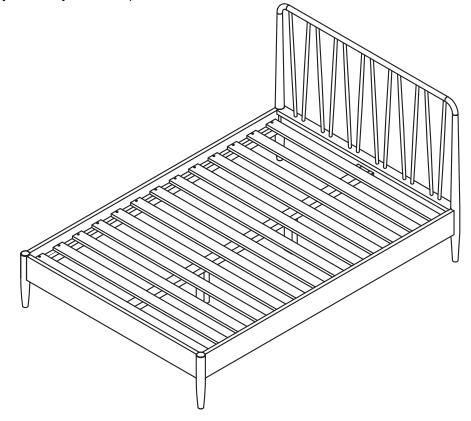

## ASSEMBLY INSTRUCTIONS 135cm JESPER SPINDLE BED

IMPORTANT : READ THESE INSTRUCTIONS CAREFULLY BEFORE ATTEMPTING TO ASSEMBLE OR USE YOUR 135CM JESPER SPINDLE BED.

PLEASE KEEP THESE INSTRUCTIONS FOR FUTURE REFERENCE.