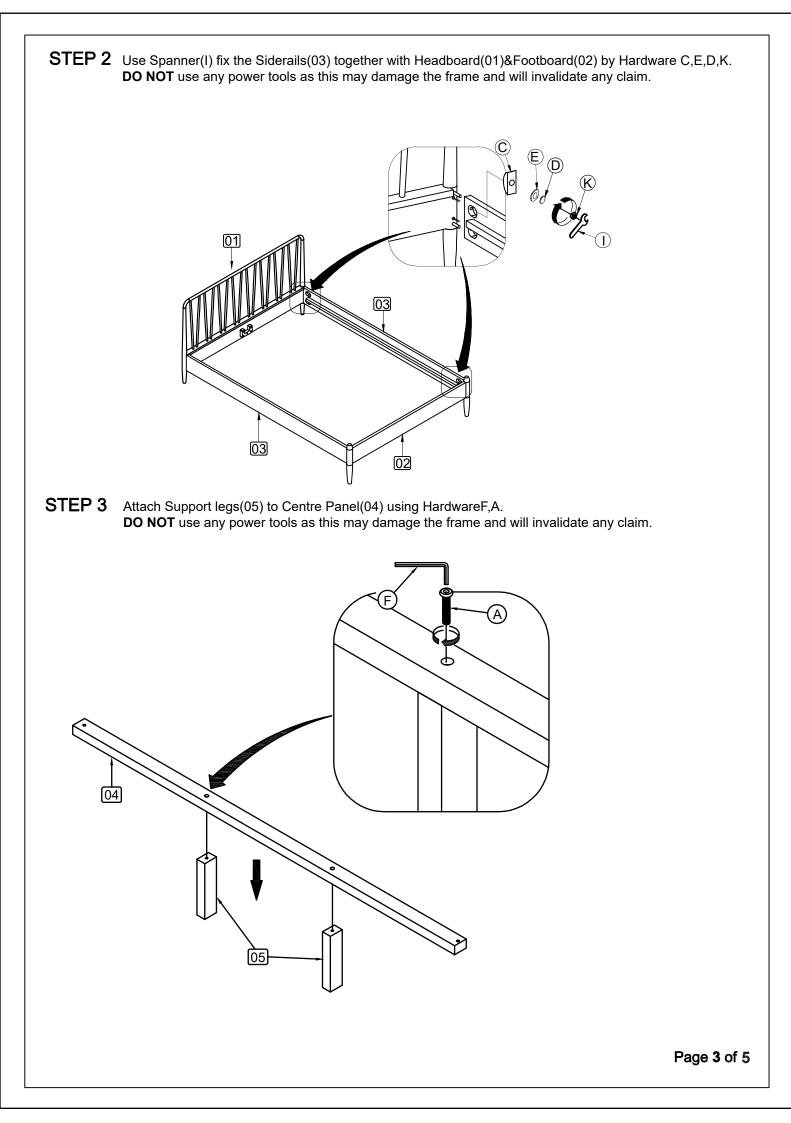

| Part | List         |     |       | Hard | dware List(Box-1) |                   |     |
|------|--------------|-----|-------|------|-------------------|-------------------|-----|
| Part | Description  | Box | QTY   | Part | Description       |                   | QTY |
| 01   | Headboard    | 1   | 1     | А    | Bolt              |                   | 2   |
| 02   | Footboard    | 1   | 1     | В    | Guide Screw       | Симпининининин    | 8   |
| 03   | Siderails    | 2   | 2     | С    | Plastic Washer    | 6                 | 8   |
| 04   | Centre Rail  | 2   | 1     | D    | Spring Washer     | Q                 | 8   |
| 05   | Support Legs | 1   | 2     | Е    | Flat Washer       | $\bigcirc$        | 8   |
| 06   | Slats        | 1   | 1 Set | F    | Allen Key         | , <b></b>         | 1   |
|      |              |     |       | G    | Screws            | <b>(</b> )))))))) | 28  |
|      |              |     |       | Н    | Wooden Dowel      |                   | 8   |
|      |              |     |       | I    | M10# Spanner      | <u>s</u>          | 1   |
|      |              |     |       | К    | M6 Nuts           | <b>\$</b>         | 1   |