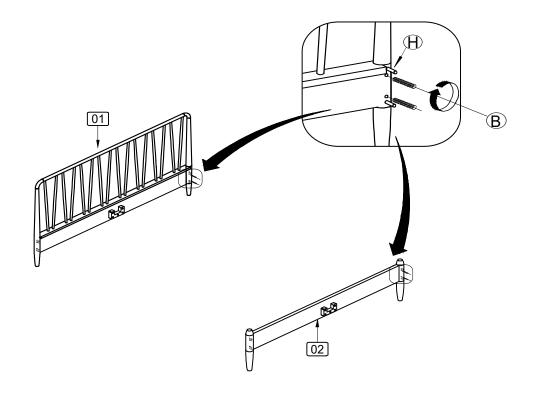

## \*\* You will need a screwdriver for assembly.

STEP 1 Attach the hardware part B&H to Headboard(01) and footboard(02) DO NOT use any power tools as this may damage the frame and will invalidate any claim.