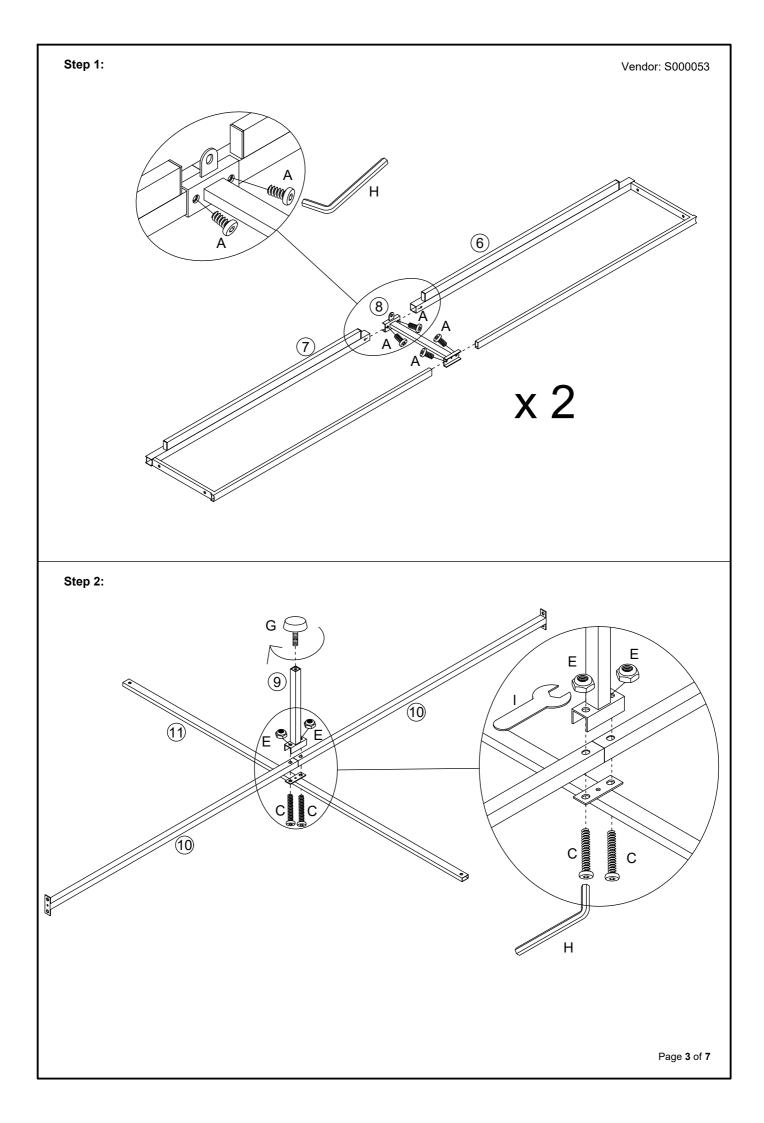

| PART LIST |                    |     |     | HARDWARE LIST |                              |     |
|-----------|--------------------|-----|-----|---------------|------------------------------|-----|
| PART      | DESCRIPTION        | вох | QTY | PART          | DESCRIPTION (FOUND IN BOX 1) | QTY |
| 1         | Lower Leg          | 1   | 2   | Α             | M6 x 12mm Screw              | 28  |
| 2         | Lower Leg          | 1   | 2   | в             | M6 x 25mm Screw              | 18  |
| 3         | Upper Leg          | 1   | 2   | с             | M6 x 35mm Screw              | 2   |
| 4         | Upper Leg          | 1   | 2   | D             | M6 x 50mm Screw              | 4   |
| 5         | Headend            | 1   | 2   | E             | M6 Nut                       | 4   |
| 6         | Side Support       | 1   | 2   | F             | Padding                      | 8   |
| 7         | Side Support       | 1   | 2   | G             | Ø22xM6x15mm                  | 1   |
| 8         | Side Leg           | 1   | 2   | н             | M4 <b>~</b>                  | 1   |
| 9         | Base Leg           | 1   | 1   | I             | 60x25mm                      | 1   |
| 10        | Mid Support        | 1   | 2   | J             | Single Slat Cap              | 24  |
| 11        | Side Frame         | 1   | 1   | к             | Double Slat Cap              | 12  |
| 12        | Upper Side Support | 1   | 2   |               |                              |     |
| 13        | Upper Side Support | 1   | 2   | 1             |                              |     |
| 14        | Upper Side Support | 1   | 2   | 1             |                              |     |
| 15        | Slat               | 1   | 24  | 1             |                              |     |

IMPORTANT: DO NOT SCREW UP THE RACK TIGHTLY UNTIL ALL PARTS ARE WELL SET WITH PROPER HARDWARES IN PLACE !!!!