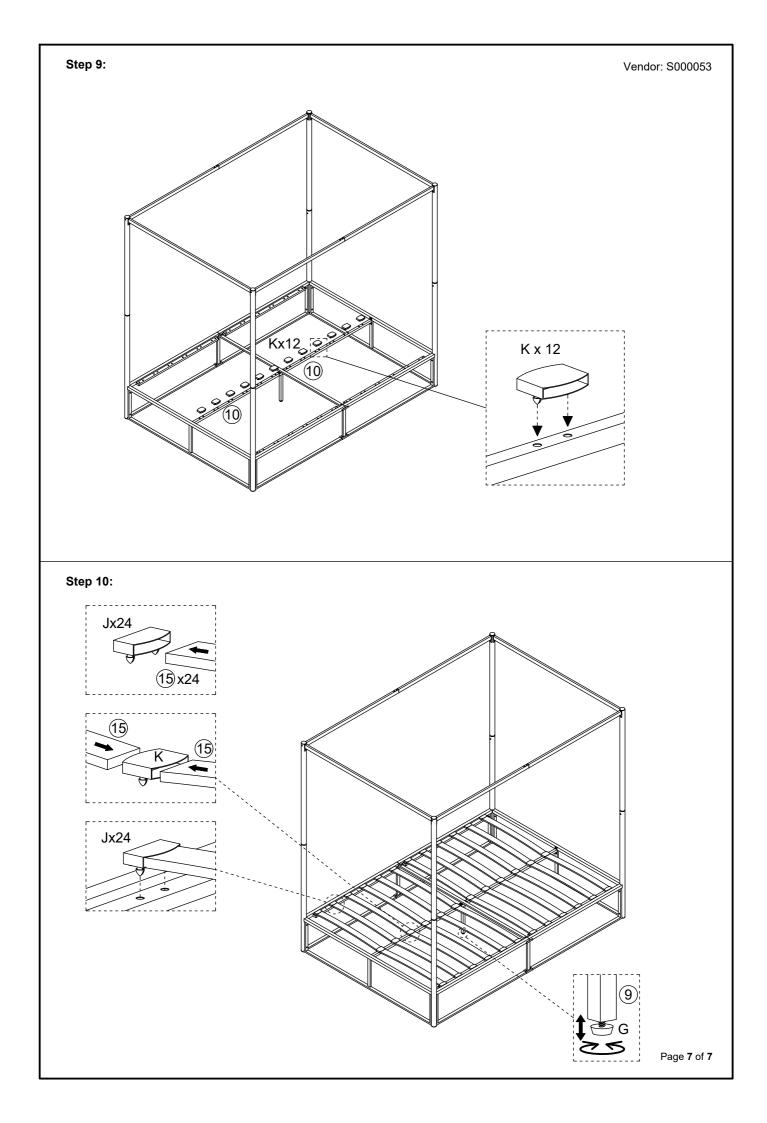

| PART LIST |                    |     |     | HARDWARE LIST |                              |     |
|-----------|--------------------|-----|-----|---------------|------------------------------|-----|
| PART      | DESCRIPTION        | вох | QTY | PART          | DESCRIPTION (FOUND IN BOX 1) | QTY |
| 1         | Lower Leg          | 1   | 2   | Α             | M6 x 12mm Screw              | 28  |
| 2         | Lower Leg          | 1   | 2   | в             | M6 x 25mm Screw              | 18  |
| 3         | Upper Leg          | 1   | 2   | с             | M6 x 35mm Screw              | 2   |
| 4         | Upper Leg          | 1   | 2   | D             | M6 x 50mm Screw              | 4   |
| 5         | Headend            | 1   | 2   | E             | M6 Nut                       | 4   |
| 6         | Side Support       | 1   | 2   | F             | Padding                      | 8   |
| 7         | Side Support       | 1   | 2   | G             | Ø22xM6x15mm                  | 1   |
| 8         | Side Leg           | 1   | 2   | н             | M4 <b>~</b>                  | 1   |
| 9         | Base Leg           | 1   | 1   | I             | 60x25mm                      | 1   |
| 10        | Mid Support        | 1   | 2   | J             | Single Slat Cap              | 24  |
| 11        | Side Frame         | 1   | 1   | к             | Double Slat Cap              | 12  |
| 12        | Upper Side Support | 1   | 2   |               |                              |     |
| 13        | Upper Side Support | 1   | 2   | 1             |                              |     |
| 14        | Upper Side Support | 1   | 2   | 1             |                              |     |
| 15        | Slat               | 1   | 24  | 1             |                              |     |

IMPORTANT: DO NOT SCREW UP THE RACK TIGHTLY UNTIL ALL PARTS ARE WELL SET WITH PROPER HARDWARES IN PLACE !!!!