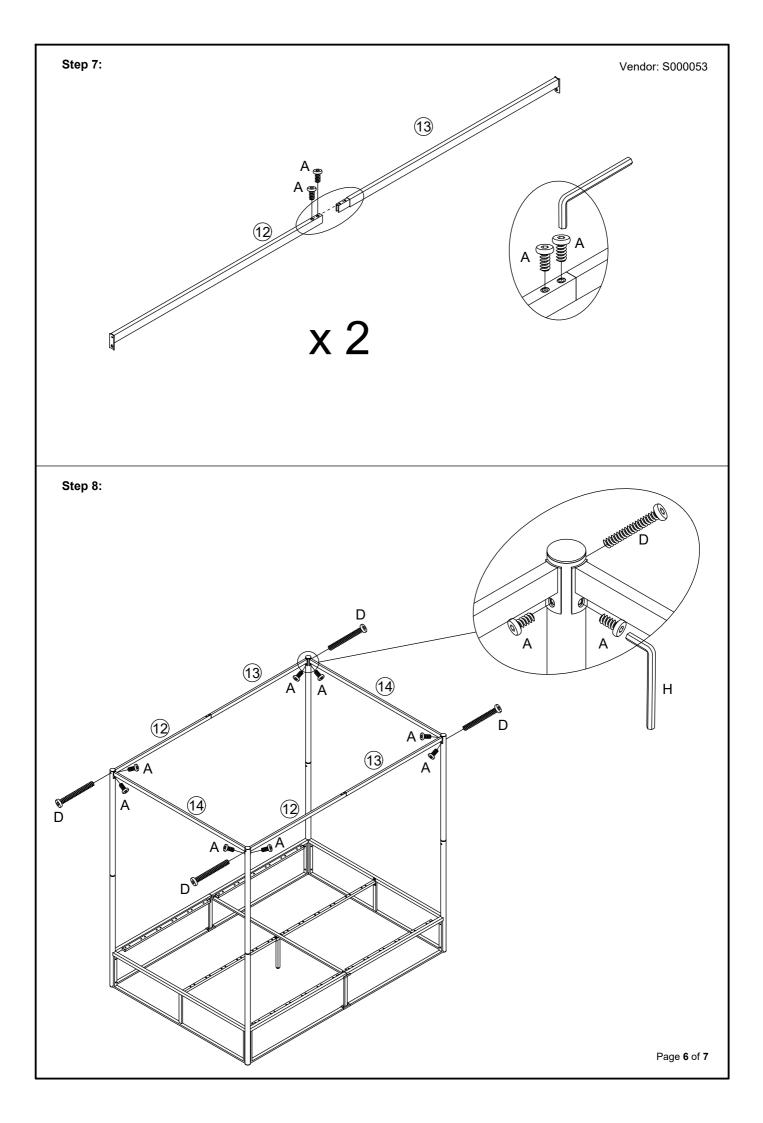

| PART LIST |                    |     |     | HARDWARE LIST |                              |     |
|-----------|--------------------|-----|-----|---------------|------------------------------|-----|
| PART      | DESCRIPTION        | вох | QTY | PART          | DESCRIPTION (FOUND IN BOX 1) | QTY |
| 1         | Lower Leg          | 1   | 2   | Α             | M6 x 12mm Screw              | 28  |
| 2         | Lower Leg          | 1   | 2   | в             | M6 x 25mm Screw              | 18  |
| 3         | Upper Leg          | 1   | 2   | с             | M6 x 35mm Screw              | 2   |
| 4         | Upper Leg          | 1   | 2   | D             | M6 x 50mm Screw              | 4   |
| 5         | Headend            | 1   | 2   | E             | M6 Nut                       | 4   |
| 6         | Side Support       | 1   | 2   | F             | Padding                      | 8   |
| 7         | Side Support       | 1   | 2   | G             | Ø22xM6x15mm                  | 1   |
| 8         | Side Leg           | 1   | 2   | н             | M4 <b>~</b>                  | 1   |
| 9         | Base Leg           | 1   | 1   | I             | 60x25mm                      | 1   |
| 10        | Mid Support        | 1   | 2   | J             | Single Slat Cap              | 24  |
| 11        | Side Frame         | 1   | 1   | к             | Double Slat Cap              | 12  |
| 12        | Upper Side Support | 1   | 2   |               |                              |     |
| 13        | Upper Side Support | 1   | 2   | 1             |                              |     |
| 14        | Upper Side Support | 1   | 2   | 1             |                              |     |
| 15        | Slat               | 1   | 24  | 1             |                              |     |

IMPORTANT: DO NOT SCREW UP THE RACK TIGHTLY UNTIL ALL PARTS ARE WELL SET WITH PROPER HARDWARES IN PLACE !!!!