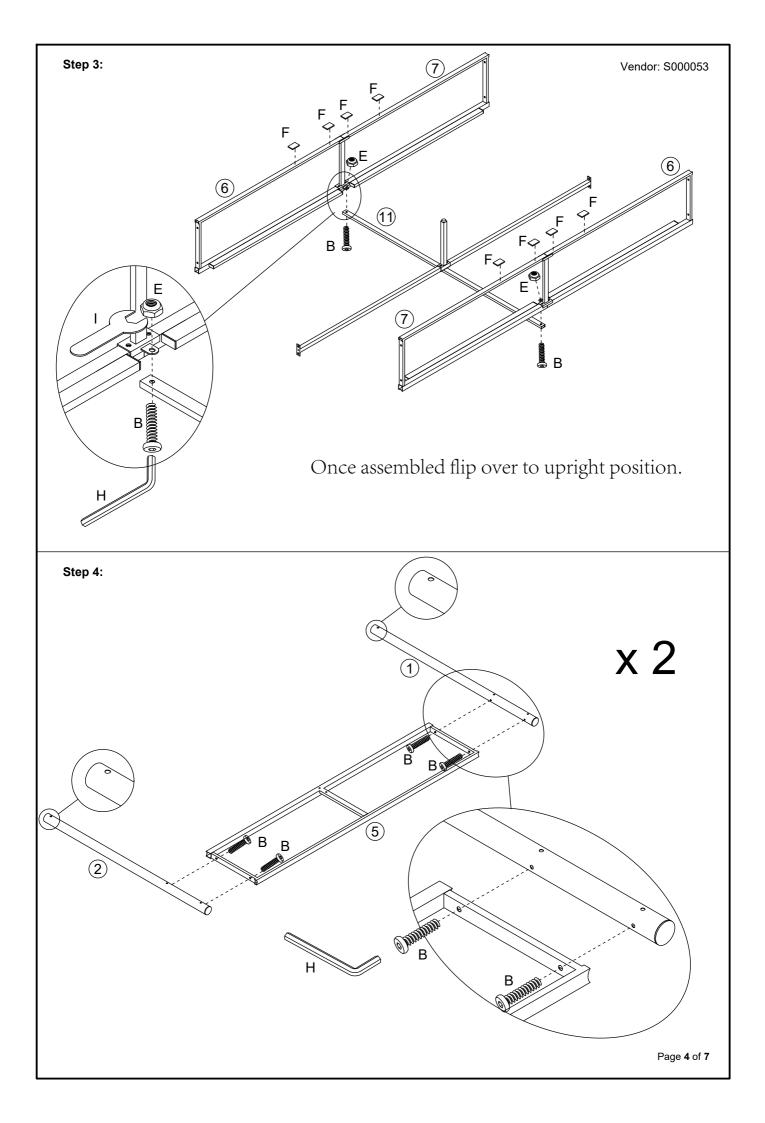

| PART LIST |                    |     |     | HARDWARE LIST |                              |     |
|-----------|--------------------|-----|-----|---------------|------------------------------|-----|
| PART      | DESCRIPTION        | вох | QTY | PART          | DESCRIPTION (FOUND IN BOX 1) | QTY |
| 1         | Lower Leg          | 1   | 2   | Α             | M6 x 12mm Screw              | 28  |
| 2         | Lower Leg          | 1   | 2   | в             | M6 x 25mm Screw              | 18  |
| 3         | Upper Leg          | 1   | 2   | с             | M6 x 35mm Screw              | 2   |
| 4         | Upper Leg          | 1   | 2   | D             | M6 x 50mm Screw              | 4   |
| 5         | Headend            | 1   | 2   | E             | M6 Nut                       | 4   |
| 6         | Side Support       | 1   | 2   | F             | Padding                      | 8   |
| 7         | Side Support       | 1   | 2   | G             | Ø22xM6x15mm                  | 1   |
| 8         | Side Leg           | 1   | 2   | н             | M4 <b>~</b>                  | 1   |
| 9         | Base Leg           | 1   | 1   | I             | 60x25mm                      | 1   |
| 10        | Mid Support        | 1   | 2   | J             | Single Slat Cap              | 24  |
| 11        | Side Frame         | 1   | 1   | к             | Double Slat Cap              | 12  |
| 12        | Upper Side Support | 1   | 2   |               |                              |     |
| 13        | Upper Side Support | 1   | 2   | 1             |                              |     |
| 14        | Upper Side Support | 1   | 2   | 1             |                              |     |
| 15        | Slat               | 1   | 24  | 1             |                              |     |

IMPORTANT: DO NOT SCREW UP THE RACK TIGHTLY UNTIL ALL PARTS ARE WELL SET WITH PROPER HARDWARES IN PLACE !!!!