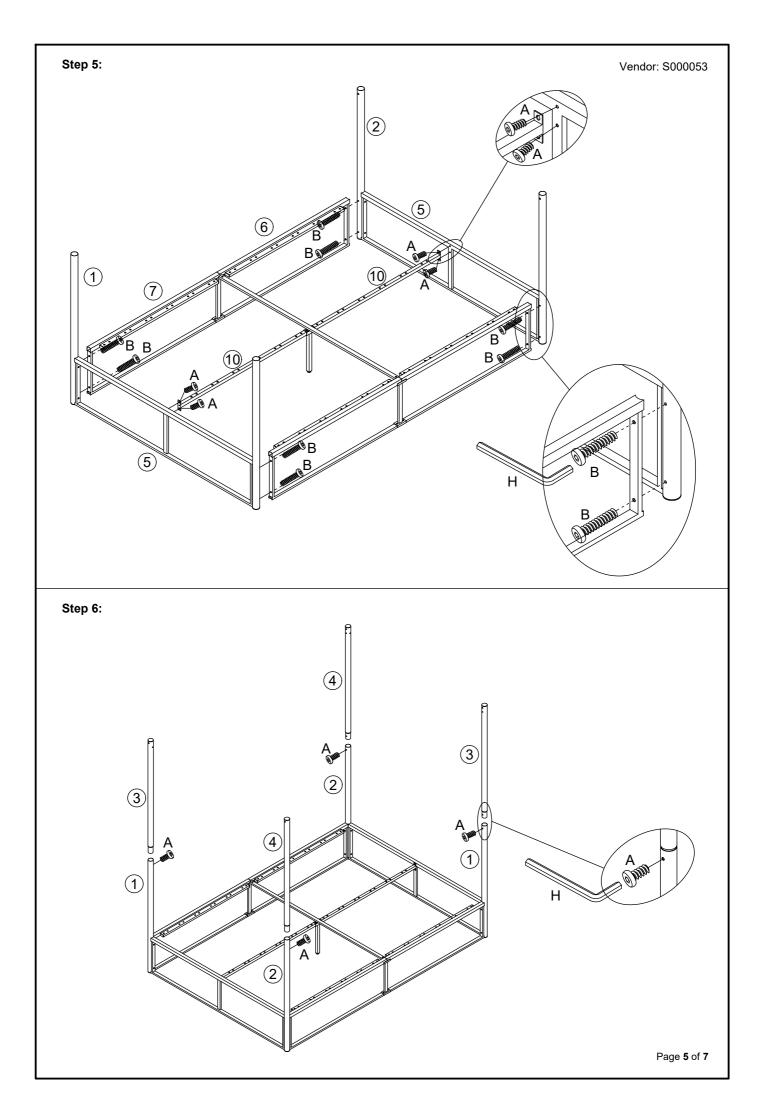

| PART LIST |                    |     |     | HARDWARE LIST |                              |     |
|-----------|--------------------|-----|-----|---------------|------------------------------|-----|
| PART      | DESCRIPTION        | вох | QTY | PART          | DESCRIPTION (FOUND IN BOX 1) | QTY |
| 1         | Lower Leg          | 1   | 2   | Α             | M6 x 12mm Screw              | 28  |
| 2         | Lower Leg          | 1   | 2   | в             | M6 x 25mm Screw              | 18  |
| 3         | Upper Leg          | 1   | 2   | с             | M6 x 35mm Screw              | 2   |
| 4         | Upper Leg          | 1   | 2   | D             | M6 x 50mm Screw              | 4   |
| 5         | Headend            | 1   | 2   | E             | M6 Nut                       | 4   |
| 6         | Side Support       | 1   | 2   | F             | Padding                      | 8   |
| 7         | Side Support       | 1   | 2   | G             | Ø22xM6x15mm                  | 1   |
| 8         | Side Leg           | 1   | 2   | н             | M4 <b>~</b>                  | 1   |
| 9         | Base Leg           | 1   | 1   | I             | 60x25mm                      | 1   |
| 10        | Mid Support        | 1   | 2   | J             | Single Slat Cap              | 24  |
| 11        | Side Frame         | 1   | 1   | к             | Double Slat Cap              | 12  |
| 12        | Upper Side Support | 1   | 2   |               |                              |     |
| 13        | Upper Side Support | 1   | 2   | 1             |                              |     |
| 14        | Upper Side Support | 1   | 2   | 1             |                              |     |
| 15        | Slat               | 1   | 24  | 1             |                              |     |

IMPORTANT: DO NOT SCREW UP THE RACK TIGHTLY UNTIL ALL PARTS ARE WELL SET WITH PROPER HARDWARES IN PLACE !!!!