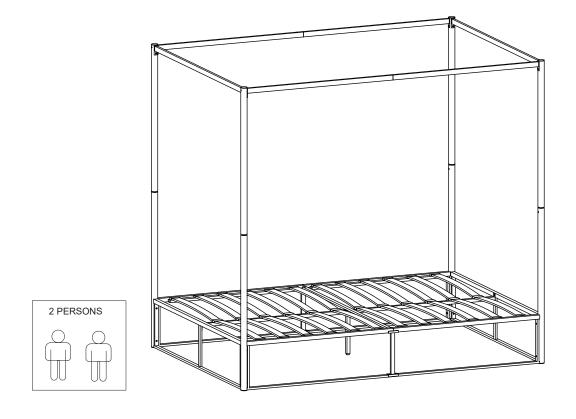

## FARRINGDON 4'6 4 \_\_\_\_\_POSTER BED\_\_\_\_\_

| PART LIST |                    |     |     | HARDWARE LIST |                              |     |
|-----------|--------------------|-----|-----|---------------|------------------------------|-----|
| PART      | DESCRIPTION        | вох | QTY | PART          | DESCRIPTION (FOUND IN BOX 1) | QTY |
| 1         | Lower Leg          | 1   | 2   | Α             | M6 x 12mm Screw              | 28  |
| 2         | Lower Leg          | 1   | 2   | в             | M6 x 25mm Screw              | 18  |
| 3         | Upper Leg          | 1   | 2   | с             | M6 x 35mm Screw              | 2   |
| 4         | Upper Leg          | 1   | 2   | D             | M6 x 50mm Screw              | 4   |
| 5         | Headend            | 1   | 2   | E             | M6 Nut                       | 4   |
| 6         | Side Support       | 1   | 2   | F             | Padding                      | 8   |
| 7         | Side Support       | 1   | 2   | G             | Ø22xM6x15mm                  | 1   |
| 8         | Side Leg           | 1   | 2   | н             | M4 <b>~</b>                  | 1   |
| 9         | Base Leg           | 1   | 1   | I             | 60x25mm                      | 1   |
| 10        | Mid Support        | 1   | 2   | J             | Single Slat Cap              | 24  |
| 11        | Side Frame         | 1   | 1   | к             | Double Slat Cap              | 12  |
| 12        | Upper Side Support | 1   | 2   |               |                              |     |
| 13        | Upper Side Support | 1   | 2   | 1             |                              |     |
| 14        | Upper Side Support | 1   | 2   | 1             |                              |     |
| 15        | Slat               | 1   | 24  | 1             |                              |     |