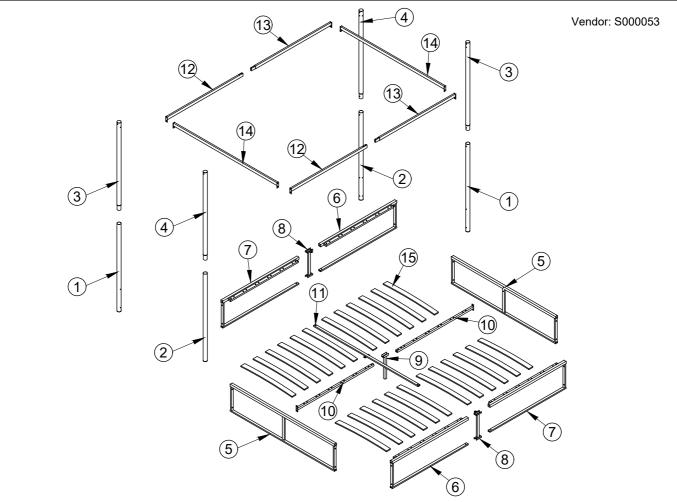

| PART LIST |                    |     |     | HARDWARE LIST |                              |     |
|-----------|--------------------|-----|-----|---------------|------------------------------|-----|
| PART      | DESCRIPTION        | вох | QTY | PART          | DESCRIPTION (FOUND IN BOX 1) | QTY |
| 1         | Lower Leg          | 1   | 2   | Α             | M6 x 12mm Screw              | 28  |
| 2         | Lower Leg          | 1   | 2   | в             | M6 x 25mm Screw              | 18  |
| 3         | Upper Leg          | 1   | 2   | с             | M6 x 35mm Screw              | 2   |
| 4         | Upper Leg          | 1   | 2   | D             | M6 x 50mm Screw              | 4   |
| 5         | Headend            | 1   | 2   | E             | M6 Nut                       | 4   |
| 6         | Side Support       | 1   | 2   | F             | Padding                      | 8   |
| 7         | Side Support       | 1   | 2   | G             | Ø22xM6x15mm                  | 1   |
| 8         | Side Leg           | 1   | 2   | н             | M4 <b>~</b>                  | 1   |
| 9         | Base Leg           | 1   | 1   | I             | 60x25mm                      | 1   |
| 10        | Mid Support        | 1   | 2   | J             | Single Slat Cap              | 24  |
| 11        | Side Frame         | 1   | 1   | к             | Double Slat Cap              | 12  |
| 12        | Upper Side Support | 1   | 2   |               |                              |     |
| 13        | Upper Side Support | 1   | 2   | 1             |                              |     |
| 14        | Upper Side Support | 1   | 2   | 1             |                              |     |
| 15        | Slat               | 1   | 24  | 1             |                              |     |