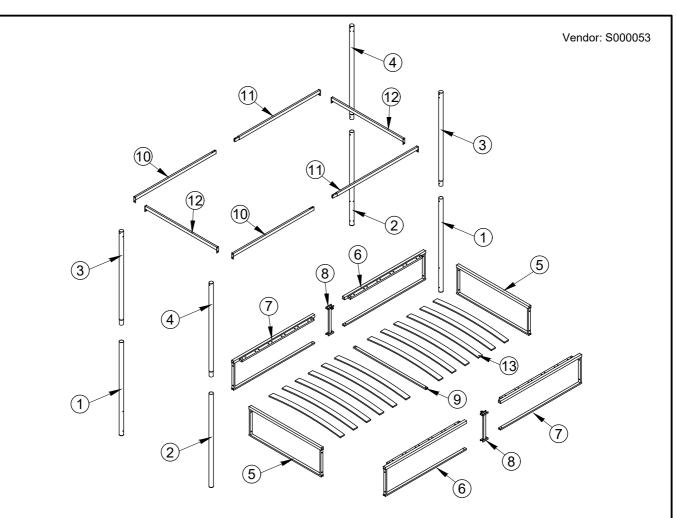

| PART LIST |                    |     |     | HARDWARE LIST |                              |     |
|-----------|--------------------|-----|-----|---------------|------------------------------|-----|
| PART      | DESCRIPTION        | вох | QTY | PART          | DESCRIPTION (FOUND IN BOX 1) | QTY |
| 1         | Lower Leg          | 1   | 2   | A             | M6 x 12mm Screw              | 24  |
| 2         | Lower Leg          | 1   | 2   | в             | M6 x 25mm Screw              | 18  |
| 3         | Upper Leg          | 1   | 2   | с             | M6 x 50mm Screw              | 4   |
| 4         | Upper Leg          | 1   | 2   | D             | M6 Nut                       | 2   |
| 5         | Headend            | 1   | 2   | E             | Padding                      | 8   |
| 6         | Side Support       | 1   | 2   | F             | M4                           | 1   |
| 7         | Side Support       | 1   | 2   | G             | 60x25mm                      | 1   |
| 8         | Side Leg           | 1   | 2   | н             | Single Slat Cap              | 24  |
| 9         | Mid Support        | 1   | 1   |               |                              | •   |
| 10        | Upper Side Support | 1   | 2   | 1             |                              |     |
| 11        | Upper Side Support | 1   | 2   | 1             |                              |     |
| 12        | Upper Side Support | 1   | 2   | 1             |                              |     |
| 13        | Slat               | 1   | 12  | 1             |                              |     |