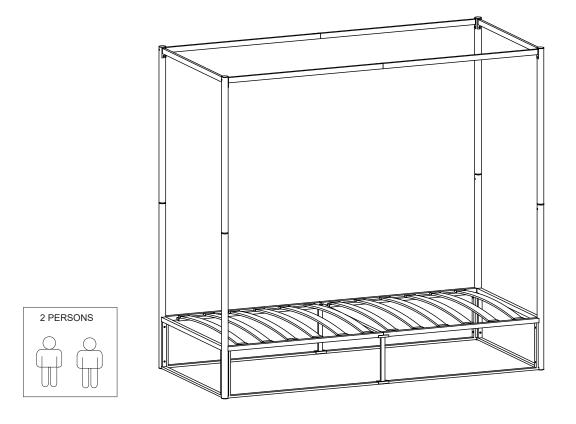

## FARRINGDON 3' 4 POSTER BED

IMPORTANT: READ THESE INSTRUCTIONS CAREFULLY BEFORE ASSEMBLING OR USING YOUR FARRINGDON 3' 4 POSTER BED.