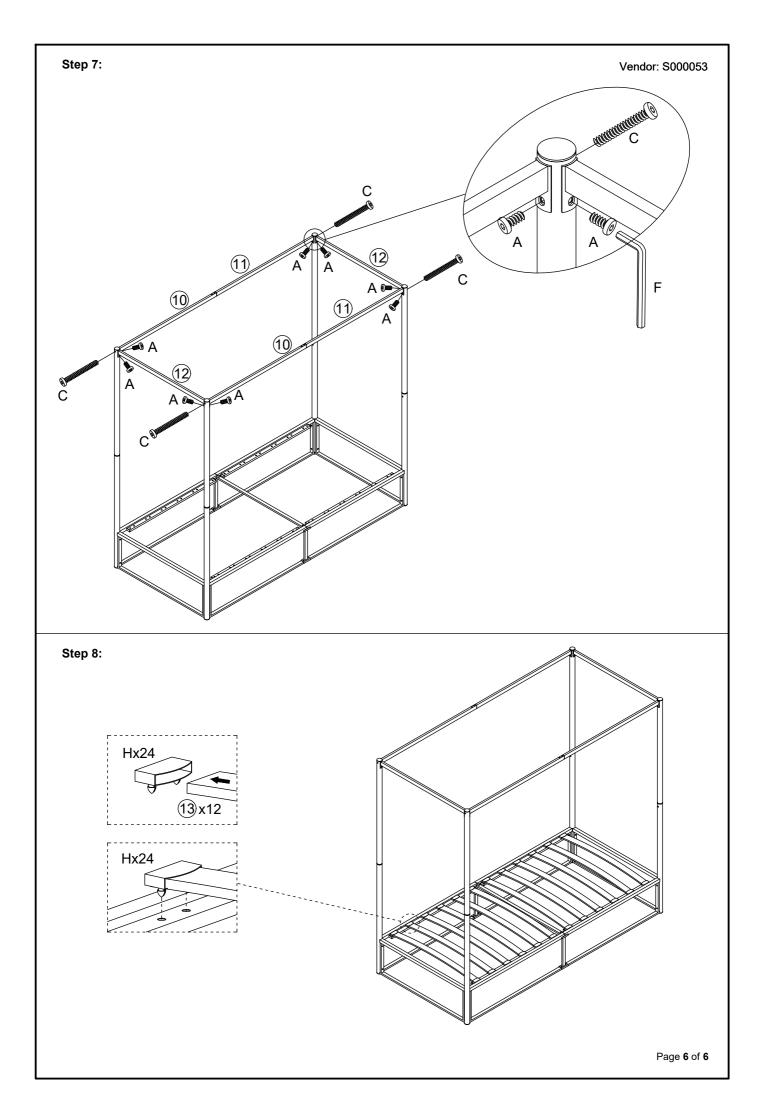

| PART LIST |                    |     |     | HARDWARE LIST |                              |     |
|-----------|--------------------|-----|-----|---------------|------------------------------|-----|
| PART      | DESCRIPTION        | вох | QTY | PART          | DESCRIPTION (FOUND IN BOX 1) | QTY |
| 1         | Lower Leg          | 1   | 2   | A             | M6 x 12mm Screw              | 24  |
| 2         | Lower Leg          | 1   | 2   | в             | M6 x 25mm Screw              | 18  |
| 3         | Upper Leg          | 1   | 2   | с             | M6 x 50mm Screw              | 4   |
| 4         | Upper Leg          | 1   | 2   | D             | M6 Nut                       | 2   |
| 5         | Headend            | 1   | 2   | E             | Padding                      | 8   |
| 6         | Side Support       | 1   | 2   | F             | M4                           | 1   |
| 7         | Side Support       | 1   | 2   | G             | 60x25mm                      | 1   |
| 8         | Side Leg           | 1   | 2   | н             | Single Slat Cap              | 24  |
| 9         | Mid Support        | 1   | 1   |               |                              | •   |
| 10        | Upper Side Support | 1   | 2   | 1             |                              |     |
| 11        | Upper Side Support | 1   | 2   | 1             |                              |     |
| 12        | Upper Side Support | 1   | 2   | 1             |                              |     |
| 13        | Slat               | 1   | 12  | 1             |                              |     |

IMPORTANT: DO NOT SCREW UP THE RACK TIGHTLY UNTIL ALL PARTS ARE WELL SET WITH PROPER HARDWARES IN PLACE !!!