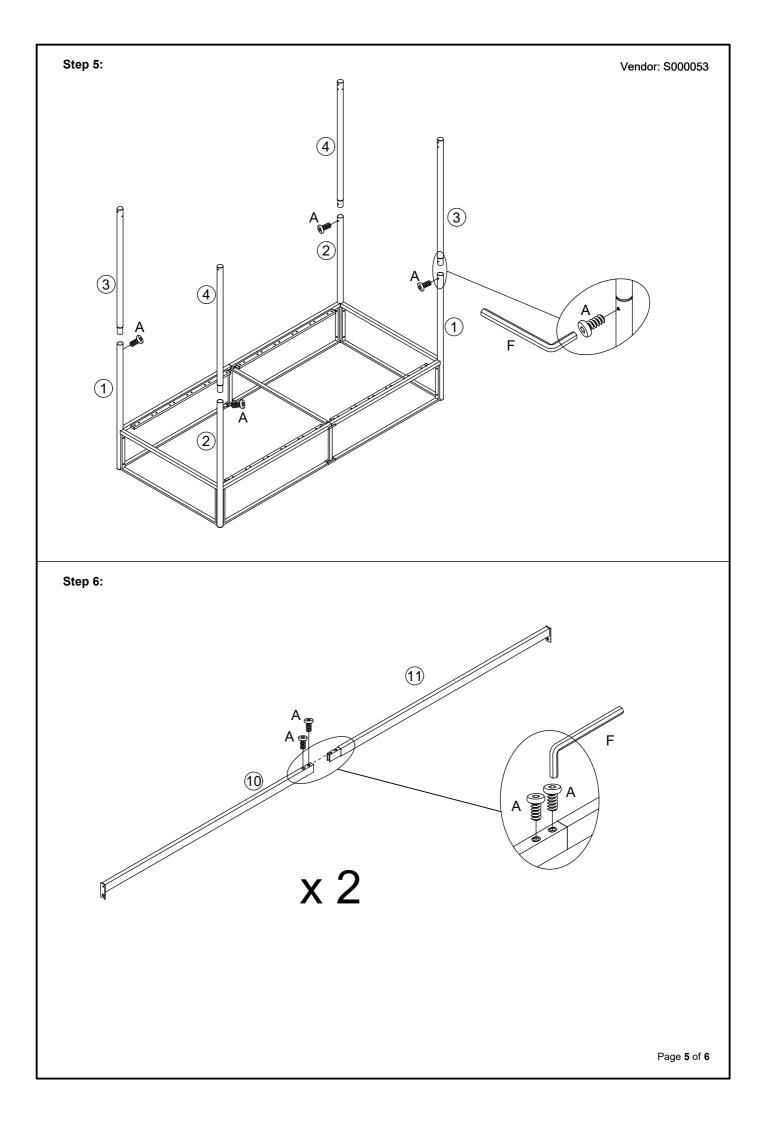

| PART LIST |                    |     |     | HARDWARE LIST |                              |     |
|-----------|--------------------|-----|-----|---------------|------------------------------|-----|
| PART      | DESCRIPTION        | вох | QTY | PART          | DESCRIPTION (FOUND IN BOX 1) | QTY |
| 1         | Lower Leg          | 1   | 2   | A             | M6 x 12mm Screw              | 24  |
| 2         | Lower Leg          | 1   | 2   | в             | M6 x 25mm Screw              | 18  |
| 3         | Upper Leg          | 1   | 2   | с             | M6 x 50mm Screw              | 4   |
| 4         | Upper Leg          | 1   | 2   | D             | M6 Nut                       | 2   |
| 5         | Headend            | 1   | 2   | E             | Padding                      | 8   |
| 6         | Side Support       | 1   | 2   | F             | M4                           | 1   |
| 7         | Side Support       | 1   | 2   | G             | 60x25mm                      | 1   |
| 8         | Side Leg           | 1   | 2   | н             | Single Slat Cap              | 24  |
| 9         | Mid Support        | 1   | 1   |               |                              | •   |
| 10        | Upper Side Support | 1   | 2   | 1             |                              |     |
| 11        | Upper Side Support | 1   | 2   | 1             |                              |     |
| 12        | Upper Side Support | 1   | 2   | 1             |                              |     |
| 13        | Slat               | 1   | 12  | 1             |                              |     |

IMPORTANT: DO NOT SCREW UP THE RACK TIGHTLY UNTIL ALL PARTS ARE WELL SET WITH PROPER HARDWARES IN PLACE !!!