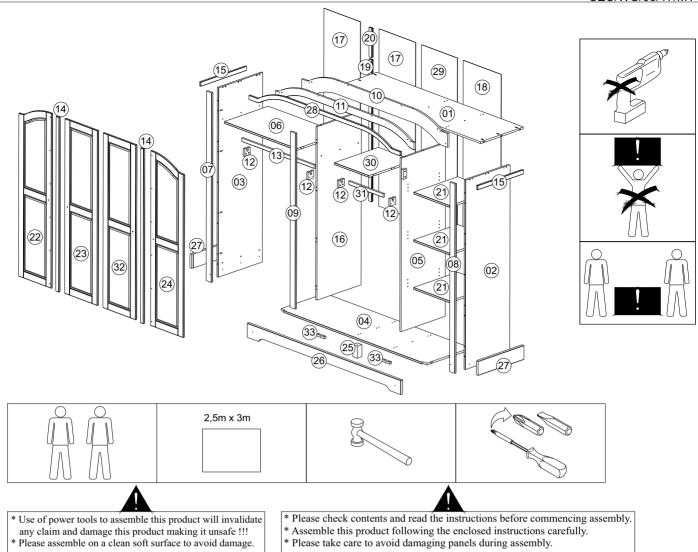

### Parts List

| 1  | Top Panel            | 01 | 12 |
|----|----------------------|----|----|
| 2  | Right Side Panel     | 01 | 13 |
| 3  | Left Side Panel      | 01 | 14 |
| 4  | Base                 | 01 | 15 |
| 5  | Right Centre Panel   | 01 | 16 |
| 6  | Large Fixed Shelf    | 01 | 17 |
| 7  | Left Front Upright   | 01 | 18 |
| 8  | Right Front Upright  | 01 | 19 |
| 9  | Centre Front Upright | 01 | 20 |
| 10 | Top Back Plinth      | 01 | 21 |
| 11 | Top Middle Plinth    | 01 | 22 |

| 12 | Support Hanger      | 04 |
|----|---------------------|----|
| 13 | Long Hanger         | 01 |
| 14 | Door Strip          | 02 |
| 15 | Top Side Plinth     | 02 |
| 16 | Left Centre Panel   | 01 |
| 17 | Small Back Panel    | 02 |
| 18 | Large Back Panel    | 01 |
| 19 | Back Strip (Bottom) | 01 |
| 20 | Back Strip (Upper)  | 01 |
| 21 | Adjustable Shelf    | 03 |
| 22 | Left Door           | 01 |

| 23 | Left Centre Door    | 01 |
|----|---------------------|----|
| 24 | Right Door          | 01 |
| 25 | Centre Foot         | 01 |
| 26 | Bottom Front Plinth | 01 |
| 27 | Bottom Side Plinth  | 02 |
| 28 | Top Front Plinth    | 01 |
| 29 | Back Panel          | 01 |
| 30 | Small fixed Shelf   | 01 |
| 31 | Short Hanger        | 01 |
| 32 | Right Centre Door   | 01 |
| 33 | Support block       | 02 |
|    |                     |    |

#### **Fittings**

| Α |                                         | 36  |
|---|-----------------------------------------|-----|
| В | Ø8x30                                   | 50  |
| С | ⊕ [□□□□□□□□□□□□□□□□□□□□□□□□□□□□□□□□□□□□ | 24  |
| D | 10x10                                   | 70  |
| Е | ③ [                                     | 104 |

| F |                                         | 80 |
|---|-----------------------------------------|----|
| G |                                         | 08 |
| Н | (1) (1) (1) (1) (1) (1) (1) (1) (1) (1) | 12 |
| I | Black                                   | 04 |
|   |                                         |    |

| J |       | 12 |
|---|-------|----|
| K |       | 06 |
| L |       | 13 |
| М | Ø8x40 | 02 |

| N |         | 02   |
|---|---------|------|
| 0 |         | 12   |
| Р | 1x 0 2x | 01   |
|   |         | GE 2 |