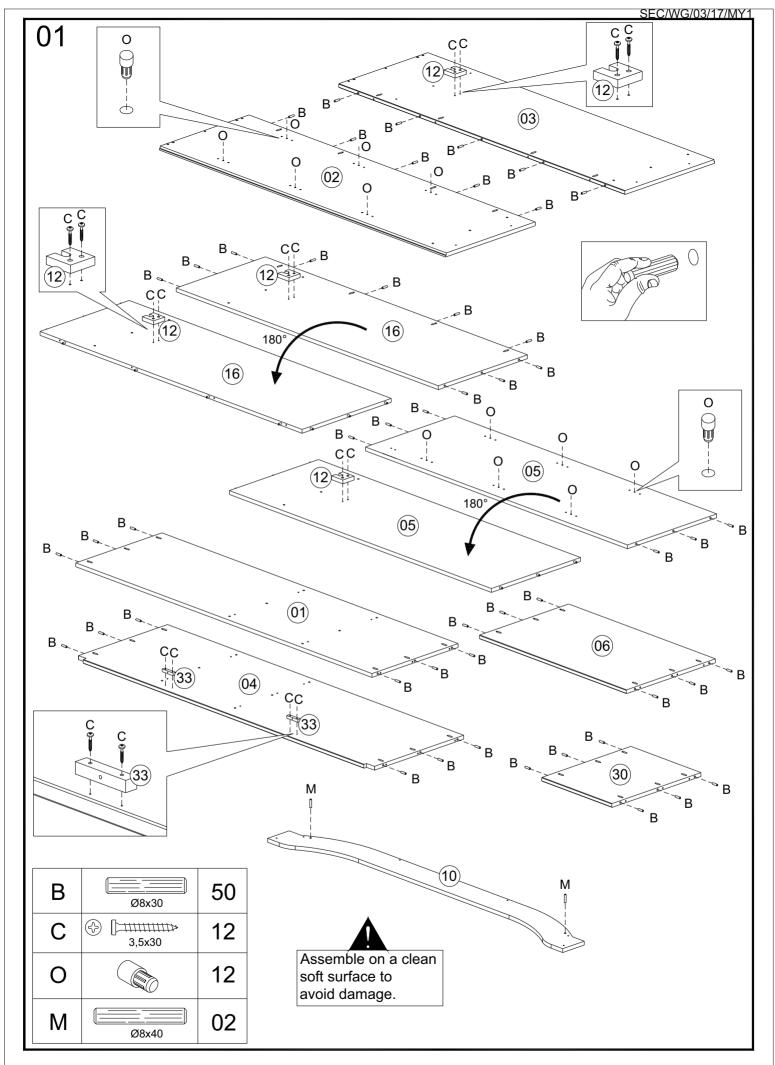

### Parts List

| 1  | Top Panel            | 01 | 12 |
|----|----------------------|----|----|
| 2  | Right Side Panel     | 01 | 13 |
| 3  | Left Side Panel      | 01 | 14 |
| 4  | Base                 | 01 | 15 |
| 5  | Right Centre Panel   | 01 | 16 |
| 6  | Large Fixed Shelf    | 01 | 17 |
| 7  | Left Front Upright   | 01 | 18 |
| 8  | Right Front Upright  | 01 | 19 |
| 9  | Centre Front Upright | 01 | 20 |
| 10 | Top Back Plinth      | 01 | 21 |
| 11 | Top Middle Plinth    | 01 | 22 |

| 12 | Support Hanger      | 04 |
|----|---------------------|----|
| 13 | Long Hanger         | 01 |
| 14 | Door Strip          | 02 |
| 15 | Top Side Plinth     | 02 |
| 16 | Left Centre Panel   | 01 |
| 17 | Small Back Panel    | 02 |
| 18 | Large Back Panel    | 01 |
| 19 | Back Strip (Bottom) | 01 |
| 20 | Back Strip (Upper)  | 01 |
| 21 | Adjustable Shelf    | 03 |
| 22 | Left Door           | 01 |

| 23 | Left Centre Door    | 01 |
|----|---------------------|----|
| 24 | Right Door          | 01 |
| 25 | Centre Foot         | 01 |
| 26 | Bottom Front Plinth | 01 |
| 27 | Bottom Side Plinth  | 02 |
| 28 | Top Front Plinth    | 01 |
| 29 | Back Panel          | 01 |
| 30 | Small fixed Shelf   | 01 |
| 31 | Short Hanger        | 01 |
| 32 | Right Centre Door   | 01 |
| 33 | Support block       | 02 |
|    |                     |    |

#### **Fittings**

| Α |                                         | 36  |
|---|-----------------------------------------|-----|
| В | Ø8x30                                   | 50  |
| С | ⊕ [□□□□□□□□□□□□□□□□□□□□□□□□□□□□□□□□□□□□ | 24  |
| D | 10x10                                   | 70  |
| Е | ③ [                                     | 104 |

| F |                                         | 80 |
|---|-----------------------------------------|----|
| G |                                         | 08 |
| Н | (1) (1) (1) (1) (1) (1) (1) (1) (1) (1) | 12 |
| I | Black                                   | 04 |
|   |                                         |    |

| J |       | 12 |
|---|-------|----|
| K |       | 06 |
| L |       | 13 |
| М | Ø8x40 | 02 |

| N |         | 02   |
|---|---------|------|
| 0 |         | 12   |
| Р | 1x 0 2x | 01   |
|   |         | GE 2 |