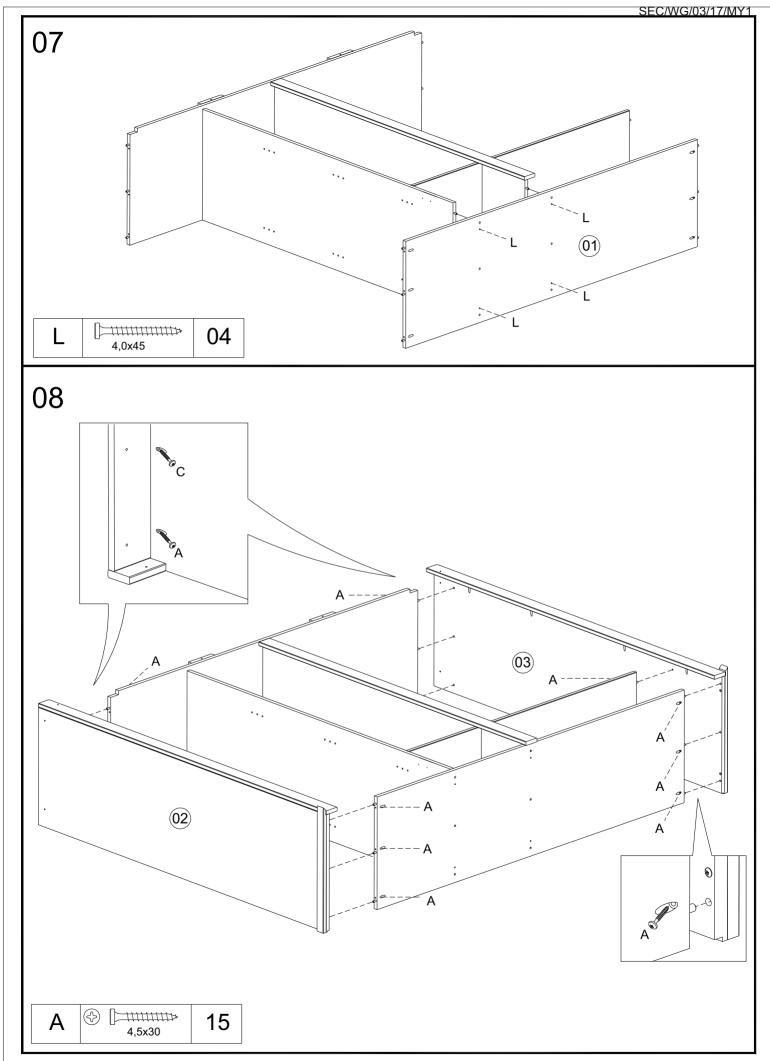

### Parts List

| 1  | Top Panel            | 01 | 12 |
|----|----------------------|----|----|
| 2  | Right Side Panel     | 01 | 13 |
| 3  | Left Side Panel      | 01 | 14 |
| 4  | Base                 | 01 | 15 |
| 5  | Right Centre Panel   | 01 | 16 |
| 6  | Large Fixed Shelf    | 01 | 17 |
| 7  | Left Front Upright   | 01 | 18 |
| 8  | Right Front Upright  | 01 | 19 |
| 9  | Centre Front Upright | 01 | 20 |
| 10 | Top Back Plinth      | 01 | 21 |
| 11 | Top Middle Plinth    | 01 | 22 |

| 12 | Support Hanger      | 04 |
|----|---------------------|----|
| 13 | Long Hanger         | 01 |
| 14 | Door Strip          | 02 |
| 15 | Top Side Plinth     | 02 |
| 16 | Left Centre Panel   | 01 |
| 17 | Small Back Panel    | 02 |
| 18 | Large Back Panel    | 01 |
| 19 | Back Strip (Bottom) | 01 |
| 20 | Back Strip (Upper)  | 01 |
| 21 | Adjustable Shelf    | 03 |
| 22 | Left Door           | 01 |

| 23 | Left Centre Door    | 01 |
|----|---------------------|----|
| 24 | Right Door          | 01 |
| 25 | Centre Foot         | 01 |
| 26 | Bottom Front Plinth | 01 |
| 27 | Bottom Side Plinth  | 02 |
| 28 | Top Front Plinth    | 01 |
| 29 | Back Panel          | 01 |
| 30 | Small fixed Shelf   | 01 |
| 31 | Short Hanger        | 01 |
| 32 | Right Centre Door   | 01 |
| 33 | Support block       | 02 |
|    |                     |    |

#### **Fittings**

| Α |                                         | 36  |
|---|-----------------------------------------|-----|
| В | Ø8x30                                   | 50  |
| С | ⊕ [□□□□□□□□□□□□□□□□□□□□□□□□□□□□□□□□□□□□ | 24  |
| D | 10x10                                   | 70  |
| Е | ③ [                                     | 104 |