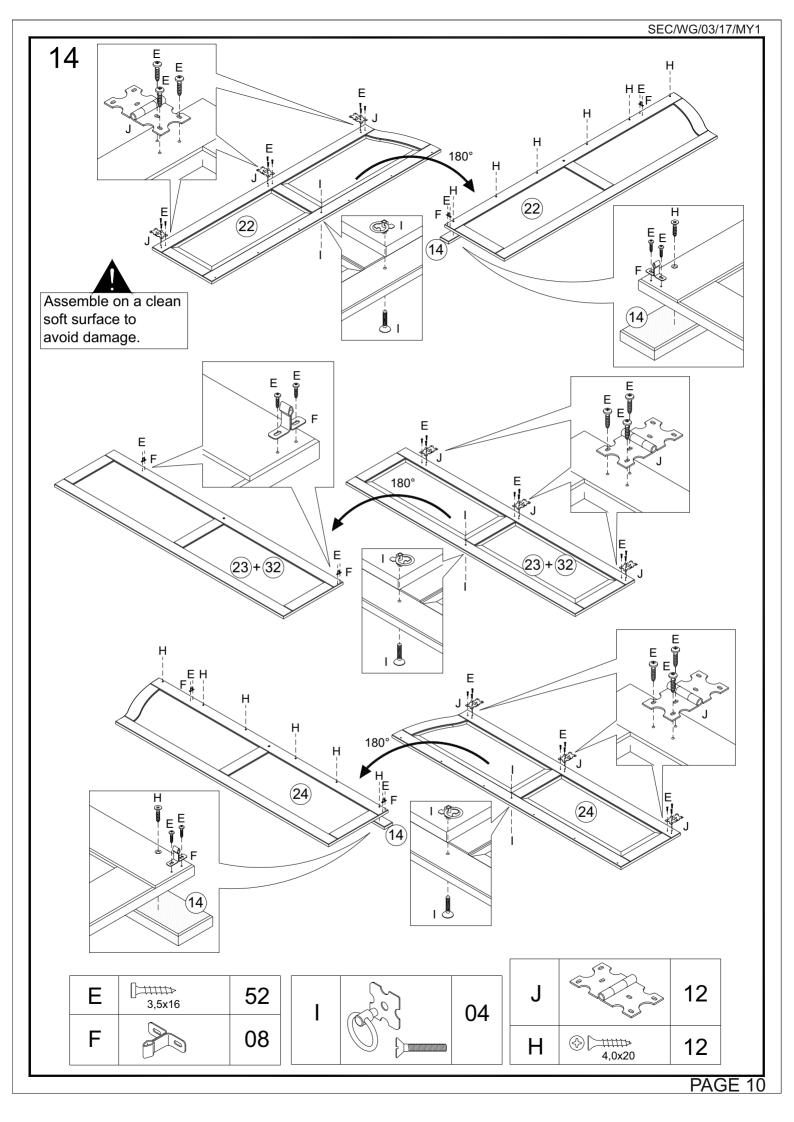

- any claim and damage this product making it unsafe!!!

  \* Please assemble on a clean soft surface to avoid damage.

| 12 | Support Hanger      | 04 |
|----|---------------------|----|
| 13 | Long Hanger         | 01 |
| 14 | Door Strip          | 02 |
| 15 | Top Side Plinth     | 02 |
| 16 | Left Centre Panel   | 01 |
| 17 | Small Back Panel    | 02 |
| 18 | Large Back Panel    | 01 |
| 19 | Back Strip (Bottom) | 01 |
| 20 | Back Strip (Upper)  | 01 |
| 21 | Adjustable Shelf    | 03 |
| 22 | Left Door           | 01 |

| 23 | Left Centre Door    | 01 |
|----|---------------------|----|
| 24 | Right Door          | 01 |
| 25 | Centre Foot         | 01 |
| 26 | Bottom Front Plinth | 01 |
| 27 | Bottom Side Plinth  | 02 |
| 28 | Top Front Plinth    | 01 |
| 29 | Back Panel          | 01 |
| 30 | Small fixed Shelf   | 01 |
| 31 | Short Hanger        | 01 |
| 32 | Right Centre Door   | 01 |
| 33 | Support block       | 02 |
|    |                     |    |

#### **Fittings**

| Α |                                         | 36  |
|---|-----------------------------------------|-----|
| В | Ø8x30                                   | 50  |
| С | ⊕ [□□□□□□□□□□□□□□□□□□□□□□□□□□□□□□□□□□□□ | 24  |
| D | 10x10                                   | 70  |
| Е | ③ [                                     | 104 |

| F |                                         | 80 |
|---|-----------------------------------------|----|
| G |                                         | 08 |
| Н | (1) (1) (1) (1) (1) (1) (1) (1) (1) (1) | 12 |
| I | Black                                   | 04 |
|   |                                         |    |

| J |       | 12 |
|---|-------|----|
| K |       | 06 |
| L |       | 13 |
| М | Ø8x40 | 02 |

| N |         | 02   |
|---|---------|------|
| 0 |         | 12   |
| Р | 1x 0 2x | 01   |
|   |         | GE 2 |