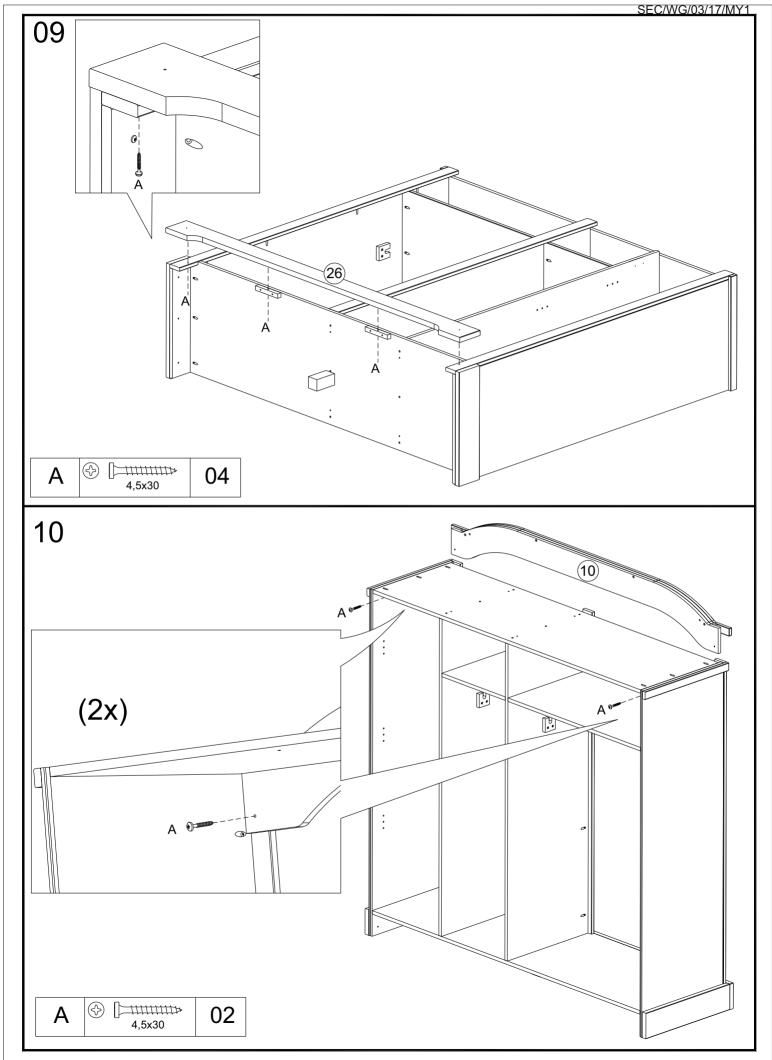

### Parts List

| 1  | Top Panel            | 01 | 12 |
|----|----------------------|----|----|
| 2  | Right Side Panel     | 01 | 13 |
| 3  | Left Side Panel      | 01 | 14 |
| 4  | Base                 | 01 | 15 |
| 5  | Right Centre Panel   | 01 | 16 |
| 6  | Large Fixed Shelf    | 01 | 17 |
| 7  | Left Front Upright   | 01 | 18 |
| 8  | Right Front Upright  | 01 | 19 |
| 9  | Centre Front Upright | 01 | 20 |
| 10 | Top Back Plinth      | 01 | 21 |
| 11 | Top Middle Plinth    | 01 | 22 |

| 12 | Support Hanger      | 04 |
|----|---------------------|----|
| 13 | Long Hanger         | 01 |
| 14 | Door Strip          | 02 |
| 15 | Top Side Plinth     | 02 |
| 16 | Left Centre Panel   | 01 |
| 17 | Small Back Panel    | 02 |
| 18 | Large Back Panel    | 01 |
| 19 | Back Strip (Bottom) | 01 |
| 20 | Back Strip (Upper)  | 01 |
| 21 | Adjustable Shelf    | 03 |
| 22 | Left Door           | 01 |

| 23 | Left Centre Door    | 01 |
|----|---------------------|----|
| 24 | Right Door          | 01 |
| 25 | Centre Foot         | 01 |
| 26 | Bottom Front Plinth | 01 |
| 27 | Bottom Side Plinth  | 02 |
| 28 | Top Front Plinth    | 01 |
| 29 | Back Panel          | 01 |
| 30 | Small fixed Shelf   | 01 |
| 31 | Short Hanger        | 01 |
| 32 | Right Centre Door   | 01 |
| 33 | Support block       | 02 |
|    |                     |    |

#### **Fittings**

| Α |                                         | 36  |
|---|-----------------------------------------|-----|
| В | Ø8x30                                   | 50  |
| С | ⊕ [□□□□□□□□□□□□□□□□□□□□□□□□□□□□□□□□□□□□ | 24  |
| D | 10x10                                   | 70  |
| Е | ③ [                                     | 104 |