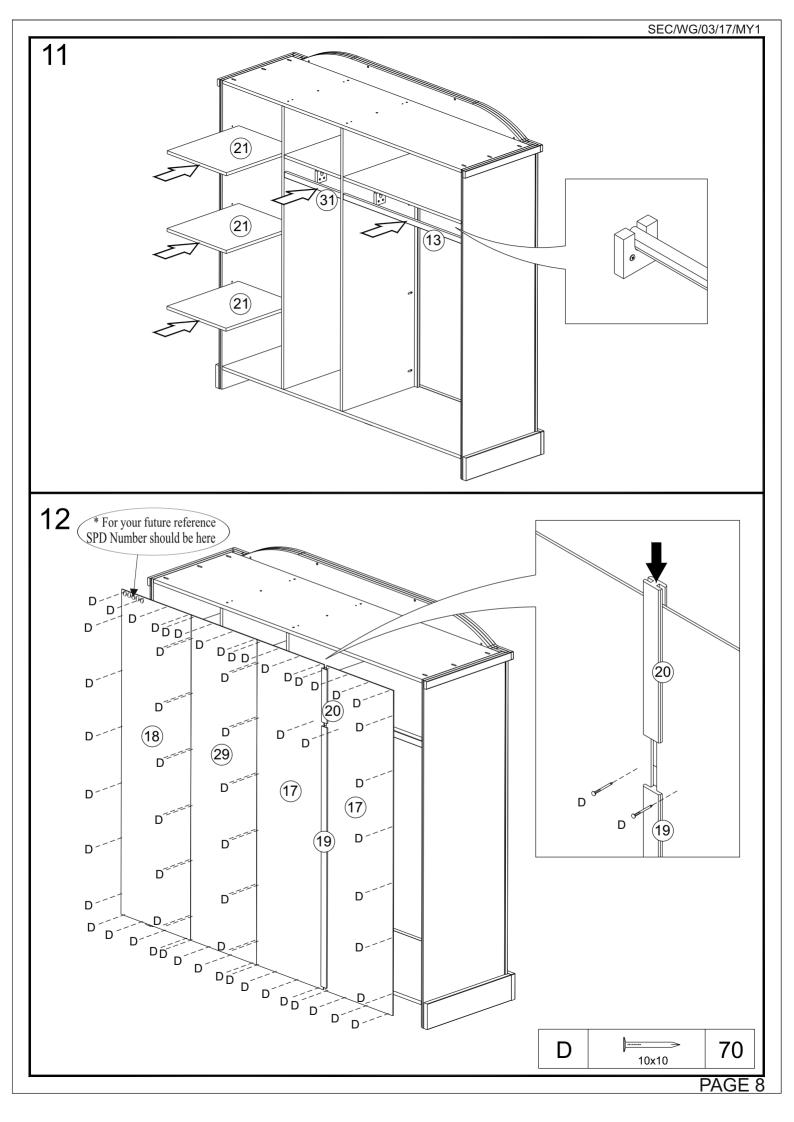

### Parts List

| 1  | Top Panel            | 01 | 12 |
|----|----------------------|----|----|
| 2  | Right Side Panel     | 01 | 13 |
| 3  | Left Side Panel      | 01 | 14 |
| 4  | Base                 | 01 | 15 |
| 5  | Right Centre Panel   | 01 | 16 |
| 6  | Large Fixed Shelf    | 01 | 17 |
| 7  | Left Front Upright   | 01 | 18 |
| 8  | Right Front Upright  | 01 | 19 |
| 9  | Centre Front Upright | 01 | 20 |
| 10 | Top Back Plinth      | 01 | 21 |
| 11 | Top Middle Plinth    | 01 | 22 |

| 12 | Support Hanger      | 04 |
|----|---------------------|----|
| 13 | Long Hanger         | 01 |
| 14 | Door Strip          | 02 |
| 15 | Top Side Plinth     | 02 |
| 16 | Left Centre Panel   | 01 |
| 17 | Small Back Panel    | 02 |
| 18 | Large Back Panel    | 01 |
| 19 | Back Strip (Bottom) | 01 |
| 20 | Back Strip (Upper)  | 01 |
| 21 | Adjustable Shelf    | 03 |
| 22 | Left Door           | 01 |

| 23 | Left Centre Door    | 01 |
|----|---------------------|----|
| 24 | Right Door          | 01 |
| 25 | Centre Foot         | 01 |
| 26 | Bottom Front Plinth | 01 |
| 27 | Bottom Side Plinth  | 02 |
| 28 | Top Front Plinth    | 01 |
| 29 | Back Panel          | 01 |
| 30 | Small fixed Shelf   | 01 |
| 31 | Short Hanger        | 01 |
| 32 | Right Centre Door   | 01 |
| 33 | Support block       | 02 |
|    |                     |    |

#### **Fittings**

| Α |                                         | 36  |
|---|-----------------------------------------|-----|
| В | Ø8x30                                   | 50  |
| С | ⊕ [□□□□□□□□□□□□□□□□□□□□□□□□□□□□□□□□□□□□ | 24  |
| D | 10x10                                   | 70  |
| Е | ③ [                                     | 104 |