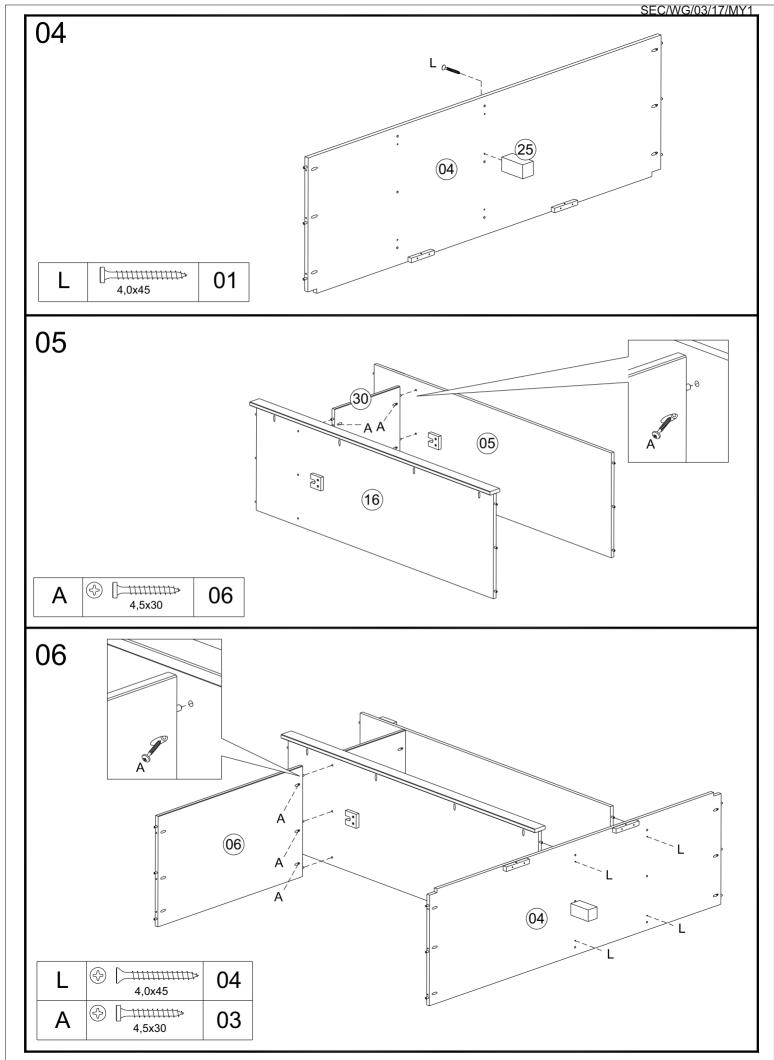

### Parts List

| 1  | Top Panel            | 01 | 12 |
|----|----------------------|----|----|
| 2  | Right Side Panel     | 01 | 13 |
| 3  | Left Side Panel      | 01 | 14 |
| 4  | Base                 | 01 | 15 |
| 5  | Right Centre Panel   | 01 | 16 |
| 6  | Large Fixed Shelf    | 01 | 17 |
| 7  | Left Front Upright   | 01 | 18 |
| 8  | Right Front Upright  | 01 | 19 |
| 9  | Centre Front Upright | 01 | 20 |
| 10 | Top Back Plinth      | 01 | 21 |
| 11 | Top Middle Plinth    | 01 | 22 |

| 12 | Support Hanger      | 04 |
|----|---------------------|----|
| 13 | Long Hanger         | 01 |
| 14 | Door Strip          | 02 |
| 15 | Top Side Plinth     | 02 |
| 16 | Left Centre Panel   | 01 |
| 17 | Small Back Panel    | 02 |
| 18 | Large Back Panel    | 01 |
| 19 | Back Strip (Bottom) | 01 |
| 20 | Back Strip (Upper)  | 01 |
| 21 | Adjustable Shelf    | 03 |
| 22 | Left Door           | 01 |

| 23 | Left Centre Door    | 01 |
|----|---------------------|----|
| 24 | Right Door          | 01 |
| 25 | Centre Foot         | 01 |
| 26 | Bottom Front Plinth | 01 |
| 27 | Bottom Side Plinth  | 02 |
| 28 | Top Front Plinth    | 01 |
| 29 | Back Panel          | 01 |
| 30 | Small fixed Shelf   | 01 |
| 31 | Short Hanger        | 01 |
| 32 | Right Centre Door   | 01 |
| 33 | Support block       | 02 |
|    |                     |    |

#### **Fittings**

| Α |                                         | 36  |
|---|-----------------------------------------|-----|
| В | Ø8x30                                   | 50  |
| С | ⊕ [□□□□□□□□□□□□□□□□□□□□□□□□□□□□□□□□□□□□ | 24  |
| D | 10x10                                   | 70  |
| Е | ③ [                                     | 104 |