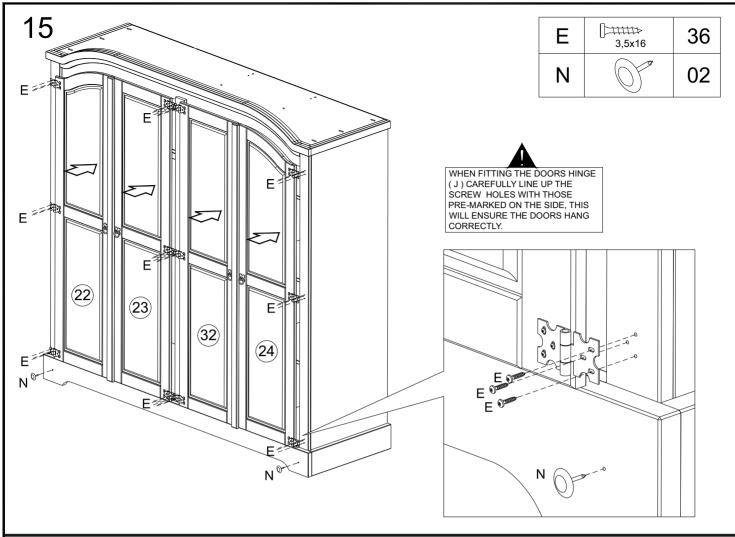

| 12 | Support Hanger      | 04 |
|----|---------------------|----|
| 13 | Long Hanger         | 01 |
| 14 | Door Strip          | 02 |
| 15 | Top Side Plinth     | 02 |
| 16 | Left Centre Panel   | 01 |
| 17 | Small Back Panel    | 02 |
| 18 | Large Back Panel    | 01 |
| 19 | Back Strip (Bottom) | 01 |
| 20 | Back Strip (Upper)  | 01 |
| 21 | Adjustable Shelf    | 03 |
| 22 | Left Door           | 01 |

| 23 | Left Centre Door    | 01 |
|----|---------------------|----|
| 24 | Right Door          | 01 |
| 25 | Centre Foot         | 01 |
| 26 | Bottom Front Plinth | 01 |
| 27 | Bottom Side Plinth  | 02 |
| 28 | Top Front Plinth    | 01 |
| 29 | Back Panel          | 01 |
| 30 | Small fixed Shelf   | 01 |
| 31 | Short Hanger        | 01 |
| 32 | Right Centre Door   | 01 |
| 33 | Support block       | 02 |
|    |                     |    |

#### **Fittings**

| Α |                                         | 36  |
|---|-----------------------------------------|-----|
| В | Ø8x30                                   | 50  |
| С | ⊕ [□□□□□□□□□□□□□□□□□□□□□□□□□□□□□□□□□□□□ | 24  |
| D | 10x10                                   | 70  |
| Е | ③ [                                     | 104 |

| F |                                         | 80 |
|---|-----------------------------------------|----|
| G |                                         | 08 |
| Н | (1) (1) (1) (1) (1) (1) (1) (1) (1) (1) | 12 |
| I | Black                                   | 04 |
|   |                                         |    |