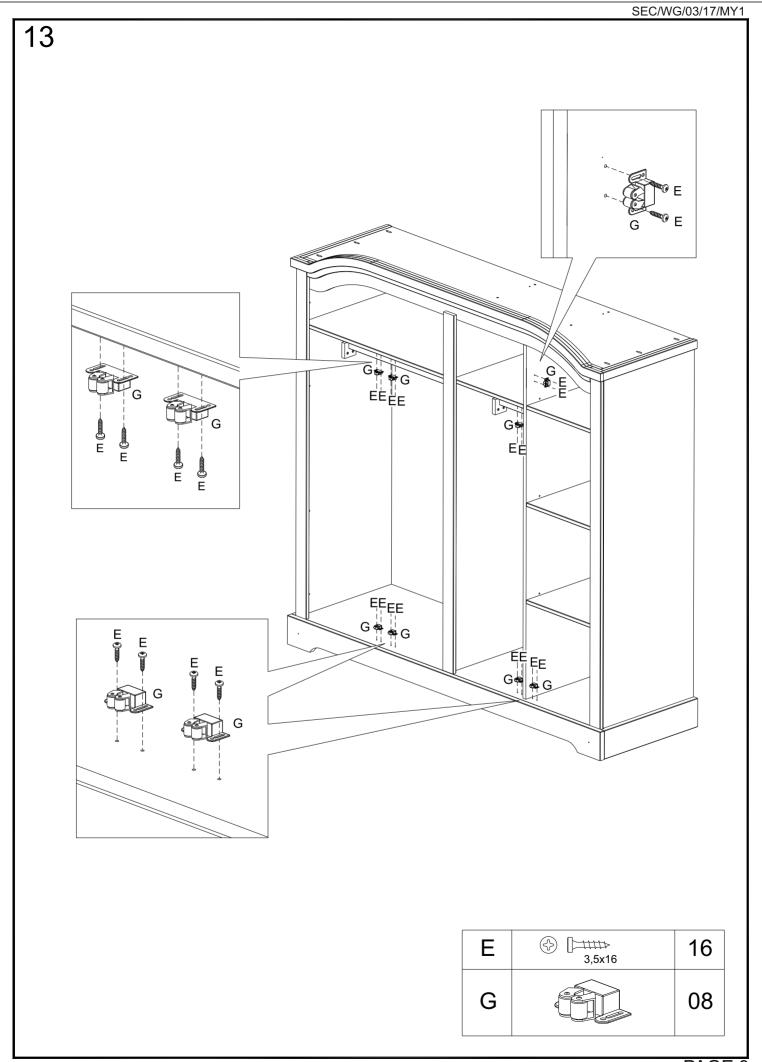

### Parts List

| 1  | Top Panel            | 01 | 12 |
|----|----------------------|----|----|
| 2  | Right Side Panel     | 01 | 13 |
| 3  | Left Side Panel      | 01 | 14 |
| 4  | Base                 | 01 | 15 |
| 5  | Right Centre Panel   | 01 | 16 |
| 6  | Large Fixed Shelf    | 01 | 17 |
| 7  | Left Front Upright   | 01 | 18 |
| 8  | Right Front Upright  | 01 | 19 |
| 9  | Centre Front Upright | 01 | 20 |
| 10 | Top Back Plinth      | 01 | 21 |
| 11 | Top Middle Plinth    | 01 | 22 |

| 12 | Support Hanger      | 04 |
|----|---------------------|----|
| 13 | Long Hanger         | 01 |
| 14 | Door Strip          | 02 |
| 15 | Top Side Plinth     | 02 |
| 16 | Left Centre Panel   | 01 |
| 17 | Small Back Panel    | 02 |
| 18 | Large Back Panel    | 01 |
| 19 | Back Strip (Bottom) | 01 |
| 20 | Back Strip (Upper)  | 01 |
| 21 | Adjustable Shelf    | 03 |
| 22 | Left Door           | 01 |

| 23 | Left Centre Door    | 01 |
|----|---------------------|----|
| 24 | Right Door          | 01 |
| 25 | Centre Foot         | 01 |
| 26 | Bottom Front Plinth | 01 |
| 27 | Bottom Side Plinth  | 02 |
| 28 | Top Front Plinth    | 01 |
| 29 | Back Panel          | 01 |
| 30 | Small fixed Shelf   | 01 |
| 31 | Short Hanger        | 01 |
| 32 | Right Centre Door   | 01 |
| 33 | Support block       | 02 |
|    |                     |    |

#### **Fittings**

| Α |                                         | 36  |
|---|-----------------------------------------|-----|
| В | Ø8x30                                   | 50  |
| С | ⊕ [□□□□□□□□□□□□□□□□□□□□□□□□□□□□□□□□□□□□ | 24  |
| D | 10x10                                   | 70  |
| Е | ③ [                                     | 104 |

| F |                                         | 80 |
|---|-----------------------------------------|----|
| G |                                         | 08 |
| Н | (1) (1) (1) (1) (1) (1) (1) (1) (1) (1) | 12 |
| I | Black                                   | 04 |
|   |                                         |    |