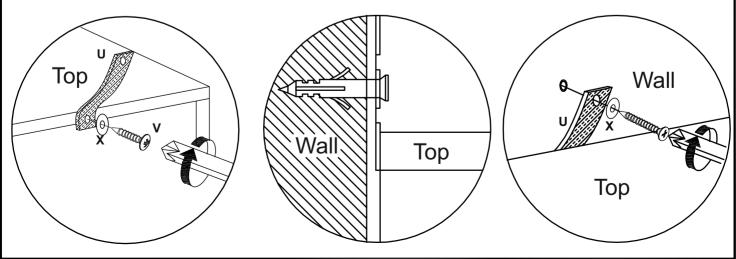

#### **WARNING**

Serious or fatal injuries can occur from furniture tipping over. To prevent the furniture from tipping over we recommend that it is permanently fixed to the wall.

Wall fixings are not supplied with this product as different wall materials require different types of fixing devices. Please make sure you use fixings suitable for the walls in your home.

#### P- HARDWARE LIST

(1x)

#### (<u>Innunus (I</u>

Wood Screw (Anti-Tip Kit) 3,5 x 25mm (1x)

(a) Washer (Anti-Tip Kit)