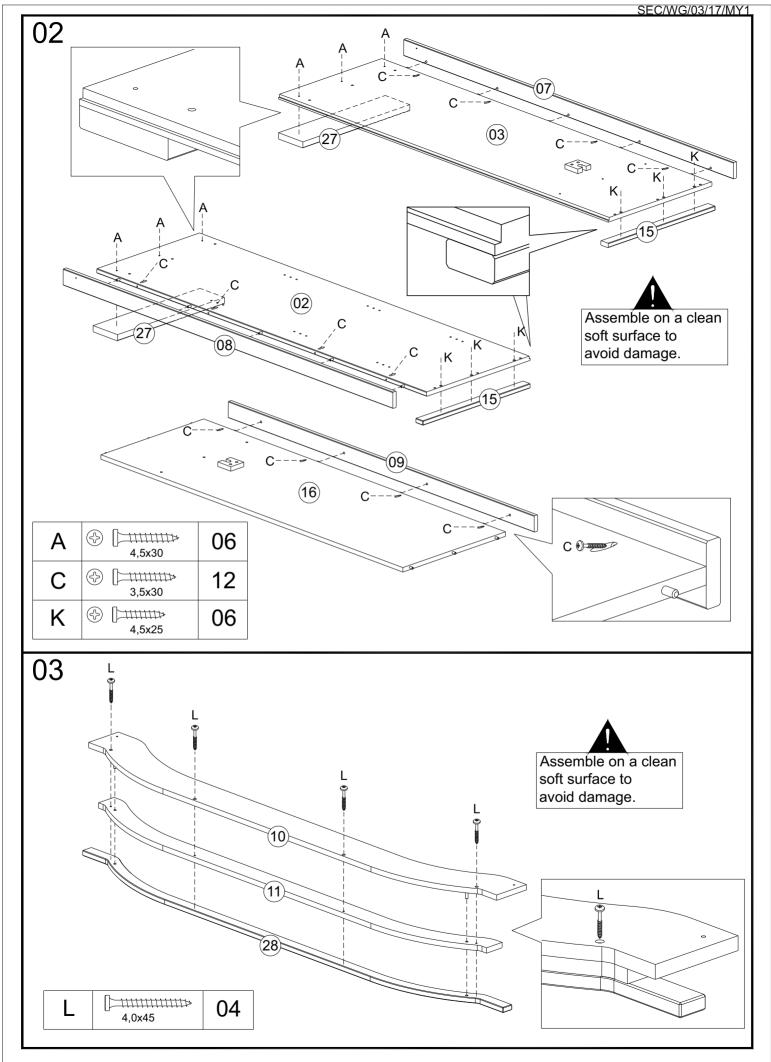

### Parts List

| 1  | Top Panel            | 01 | 12 |
|----|----------------------|----|----|
| 2  | Right Side Panel     | 01 | 13 |
| 3  | Left Side Panel      | 01 | 14 |
| 4  | Base                 | 01 | 15 |
| 5  | Right Centre Panel   | 01 | 16 |
| 6  | Large Fixed Shelf    | 01 | 17 |
| 7  | Left Front Upright   | 01 | 18 |
| 8  | Right Front Upright  | 01 | 19 |
| 9  | Centre Front Upright | 01 | 20 |
| 10 | Top Back Plinth      | 01 | 21 |
| 11 | Top Middle Plinth    | 01 | 22 |

| 12 | Support Hanger      | 04 |
|----|---------------------|----|
| 13 | Long Hanger         | 01 |
| 14 | Door Strip          | 02 |
| 15 | Top Side Plinth     | 02 |
| 16 | Left Centre Panel   | 01 |
| 17 | Small Back Panel    | 02 |
| 18 | Large Back Panel    | 01 |
| 19 | Back Strip (Bottom) | 01 |
| 20 | Back Strip (Upper)  | 01 |
| 21 | Adjustable Shelf    | 03 |
| 22 | Left Door           | 01 |

| 23 | Left Centre Door    | 01 |
|----|---------------------|----|
| 24 | Right Door          | 01 |
| 25 | Centre Foot         | 01 |
| 26 | Bottom Front Plinth | 01 |
| 27 | Bottom Side Plinth  | 02 |
| 28 | Top Front Plinth    | 01 |
| 29 | Back Panel          | 01 |
| 30 | Small fixed Shelf   | 01 |
| 31 | Short Hanger        | 01 |
| 32 | Right Centre Door   | 01 |
| 33 | Support block       | 02 |
|    |                     |    |

#### **Fittings**

| Α |                                         | 36  |
|---|-----------------------------------------|-----|
| В | Ø8x30                                   | 50  |
| С | ⊕ [□□□□□□□□□□□□□□□□□□□□□□□□□□□□□□□□□□□□ | 24  |
| D | 10x10                                   | 70  |
| Е | ③ [                                     | 104 |

| F |                                         | 80 |
|---|-----------------------------------------|----|
| G |                                         | 08 |
| Н | (1) (1) (1) (1) (1) (1) (1) (1) (1) (1) | 12 |
| I | Black                                   | 04 |
|   |                                         |    |

| J |       | 12 |
|---|-------|----|
| K |       | 06 |
| L |       | 13 |
| М | Ø8x40 | 02 |

| N |         | 02   |
|---|---------|------|
| 0 |         | 12   |
| Р | 1x 0 2x | 01   |
|   |         | GE 2 |