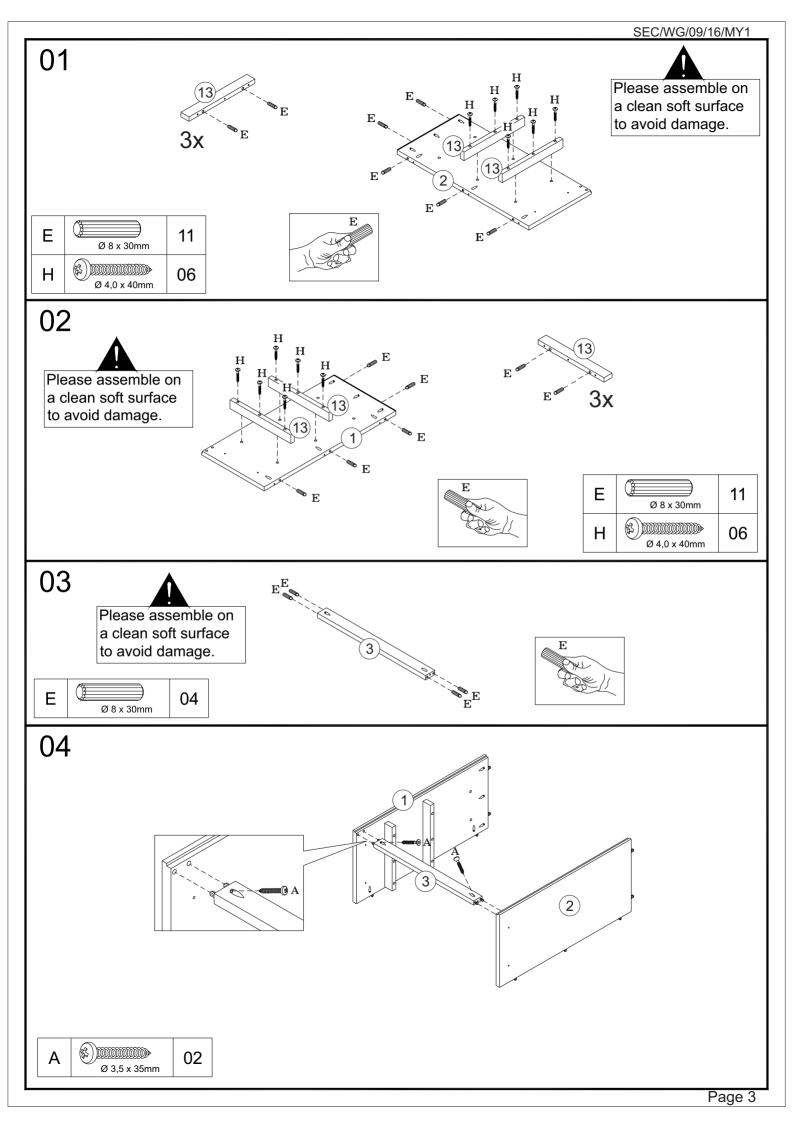

• From time to time it may be necessary to tighten fittings, regular inspections should be carried out.

| 1 | Right Side Panel | 01 | 7  |
|---|------------------|----|----|
| 2 | Left Side Panel  | 01 | 8  |
| 3 | Back Crossbeam   | 01 | 9  |
| 4 | Front Frame      | 01 | 10 |
| 5 | Тор              | 01 | 11 |
| 6 | Side Plinth      | 02 | 12 |
|   |                  |    | ·  |

| PARTS LIST |               |    |  |
|------------|---------------|----|--|
| 7          | Front Plinth  | 01 |  |
| 8          | Back Panel    | 01 |  |
| 9          | Drawer Front  | 03 |  |
| 10         | Drawer Side   | 06 |  |
| 11         | Drawer Bottom | 03 |  |
| 12         | Drawer Back   | 03 |  |
|            |               |    |  |

13

Drawer Runner

06