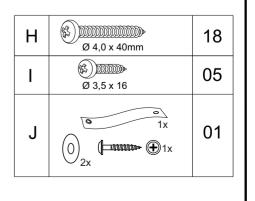

• From time to time it may be necessary to tighten fittings, regular inspections should be carried out.

| 1 | Right Side Panel | 01 | 7  |
|---|------------------|----|----|
| 2 | Left Side Panel  | 01 | 8  |
| 3 | Back Crossbeam   | 01 | 9  |
| 4 | Front Frame      | 01 | 10 |
| 5 | Тор              | 01 | 11 |
| 6 | Side Plinth      | 02 | 12 |
|   |                  |    | ·  |

| PARTS LIST |               |    |  |
|------------|---------------|----|--|
| 7          | Front Plinth  | 01 |  |
| 8          | Back Panel    | 01 |  |
| 9          | Drawer Front  | 03 |  |
| 10         | Drawer Side   | 06 |  |
| 11         | Drawer Bottom | 03 |  |
| 12         | Drawer Back   | 03 |  |
|            |               |    |  |

13

Drawer Runner

06