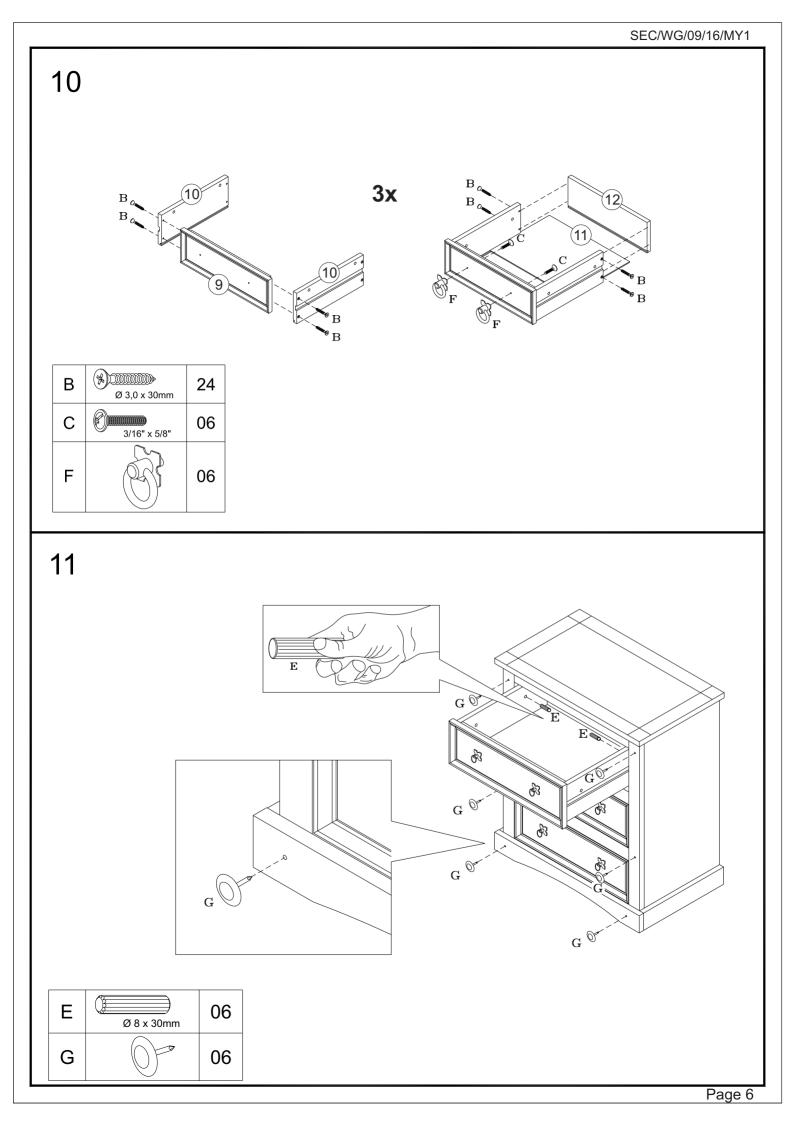

• From time to time it may be necessary to tighten fittings, regular inspections should be carried out.

| 1 | Right Side Panel | 01 | 7  |
|---|------------------|----|----|
| 2 | Left Side Panel  | 01 | 8  |
| 3 | Back Crossbeam   | 01 | 9  |
| 4 | Front Frame      | 01 | 10 |
| 5 | Тор              | 01 | 11 |
| 6 | Side Plinth      | 02 | 12 |
|   |                  |    | ·  |

| PARTS LIST |               |    |  |
|------------|---------------|----|--|
| 7          | Front Plinth  | 01 |  |
| 8          | Back Panel    | 01 |  |
| 9          | Drawer Front  | 03 |  |
| 10         | Drawer Side   | 06 |  |
| 11         | Drawer Bottom | 03 |  |
| 12         | Drawer Back   | 03 |  |
|            |               |    |  |

13

Drawer Runner

06