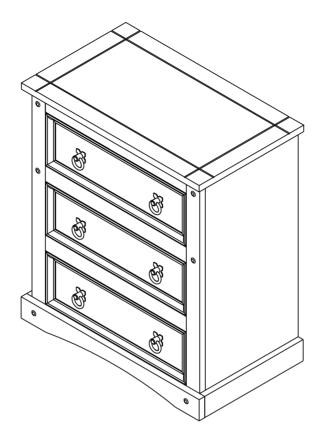

50946(MY)

# Corona 3 Drawer Chest ASSEMBLY INSTRUCTIONS



#### IMPORTANT PLEASE READ BEFORE YOU CONTINUE FURTHER

## CARE AND MAINTENANCE FOR DOMESTIC USE ONLY

After unpacking this product please keep the original packaging in case it needs to be returned for any reason.

• Please ensure all fittings and parts are present before commencing with assembly.

• We recommend that you lay a blanket or sheet on the floor to avoid damage to both your floor and the product.

• We strongly recommend that you keep children away from your work area.

• Assemble this product as close to its final position as possible.

• Never drag or push products as this could cause damage to the joints making it inferior.

• Do not place this product next to a radiator or in direct sunlight.

• Wood is a natural product and may expand if subjected to damp and may shrink