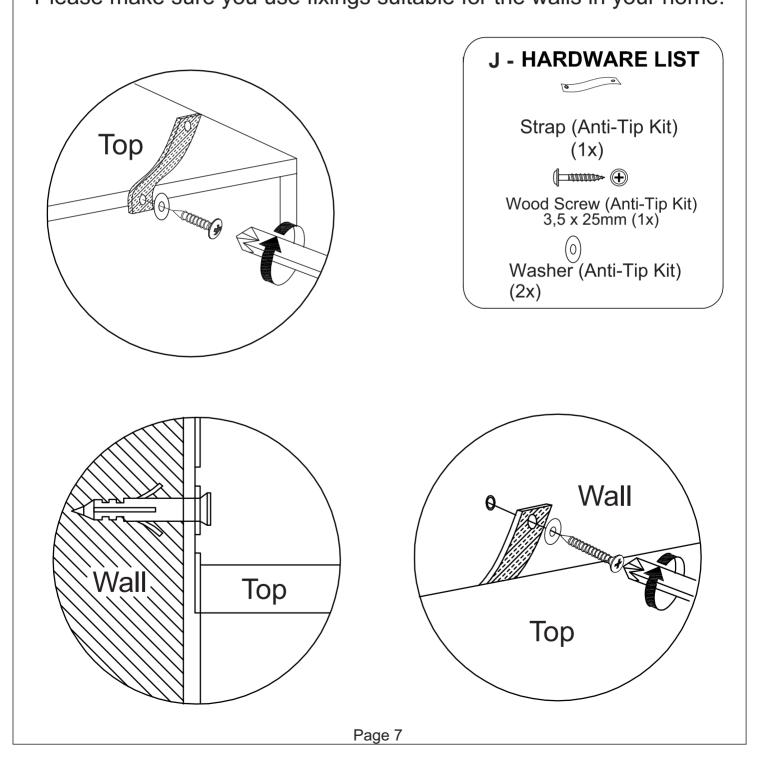

### WARNING

#### Serious or fatal injuries can occur from furniture tipping over. To prevent the furniture from tipping over we recommend that it is permanently fixed to the wall.

Wall fixings are not supplied with this product as different wall materials require different types of fixing devices. Please make sure you use fixings suitable for the walls in your home.