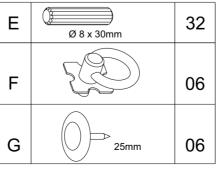

• From time to time it may be necessary to tighten fittings, regular inspections should be carried out.

| 1 | Right Side Panel | 01 | 7  |
|---|------------------|----|----|
| 2 | Left Side Panel  | 01 | 8  |
| 3 | Back Crossbeam   | 01 | 9  |
| 4 | Front Frame      | 01 | 10 |
| 5 | Тор              | 01 | 11 |
| 6 | Side Plinth      | 02 | 12 |
|   |                  |    | ·  |

| PARTS LIST |               |    |  |
|------------|---------------|----|--|
| 7          | Front Plinth  | 01 |  |
| 8          | Back Panel    | 01 |  |
| 9          | Drawer Front  | 03 |  |
| 10         | Drawer Side   | 06 |  |
| 11         | Drawer Bottom | 03 |  |
| 12         | Drawer Back   | 03 |  |
|            |               |    |  |

13

Drawer Runner

06