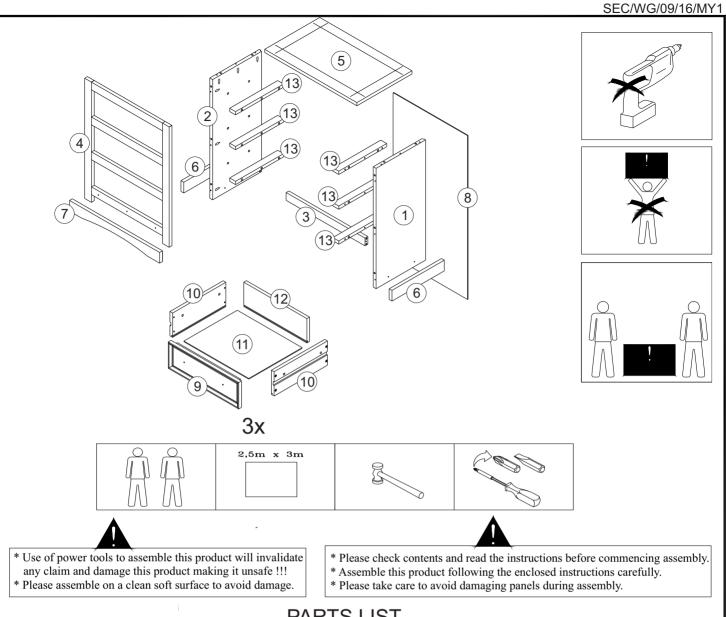

#### IMPORTANT PLEASE READ BEFORE YOU CONTINUE FURTHER

• From time to time it may be necessary to tighten fittings, regular inspections should be carried out.

| 1 | Right Side Panel | 01 | 7  |
|---|------------------|----|----|
| 2 | Left Side Panel  | 01 | 8  |
| 3 | Back Crossbeam   | 01 | 9  |
| 4 | Front Frame      | 01 | 10 |
| 5 | Тор              | 01 | 11 |
| 6 | Side Plinth      | 02 | 12 |
|   |                  |    | ·  |

| PARTS LIST |               |    |  |
|------------|---------------|----|--|
| 7          | Front Plinth  | 01 |  |
| 8          | Back Panel    | 01 |  |
| 9          | Drawer Front  | 03 |  |
| 10         | Drawer Side   | 06 |  |
| 11         | Drawer Bottom | 03 |  |
| 12         | Drawer Back   | 03 |  |
|            |               |    |  |

13

Drawer Runner

06