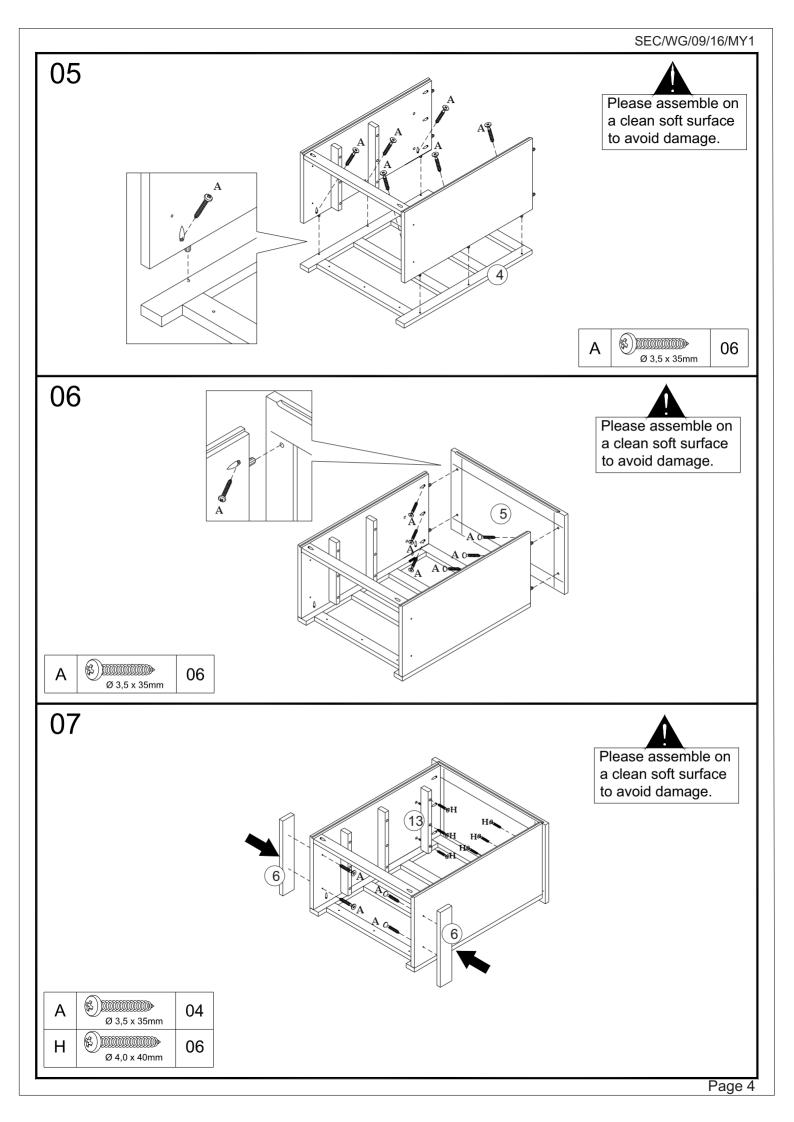

• From time to time it may be necessary to tighten fittings, regular inspections should be carried out.

| 1 | Right Side Panel | 01 | 7  |
|---|------------------|----|----|
| 2 | Left Side Panel  | 01 | 8  |
| 3 | Back Crossbeam   | 01 | 9  |
| 4 | Front Frame      | 01 | 10 |
| 5 | Тор              | 01 | 11 |
| 6 | Side Plinth      | 02 | 12 |
|   |                  |    | ·  |

| PARTS LIST |               |    |  |
|------------|---------------|----|--|
| 7          | Front Plinth  | 01 |  |
| 8          | Back Panel    | 01 |  |
| 9          | Drawer Front  | 03 |  |
| 10         | Drawer Side   | 06 |  |
| 11         | Drawer Bottom | 03 |  |
| 12         | Drawer Back   | 03 |  |
|            |               |    |  |

13

Drawer Runner

06