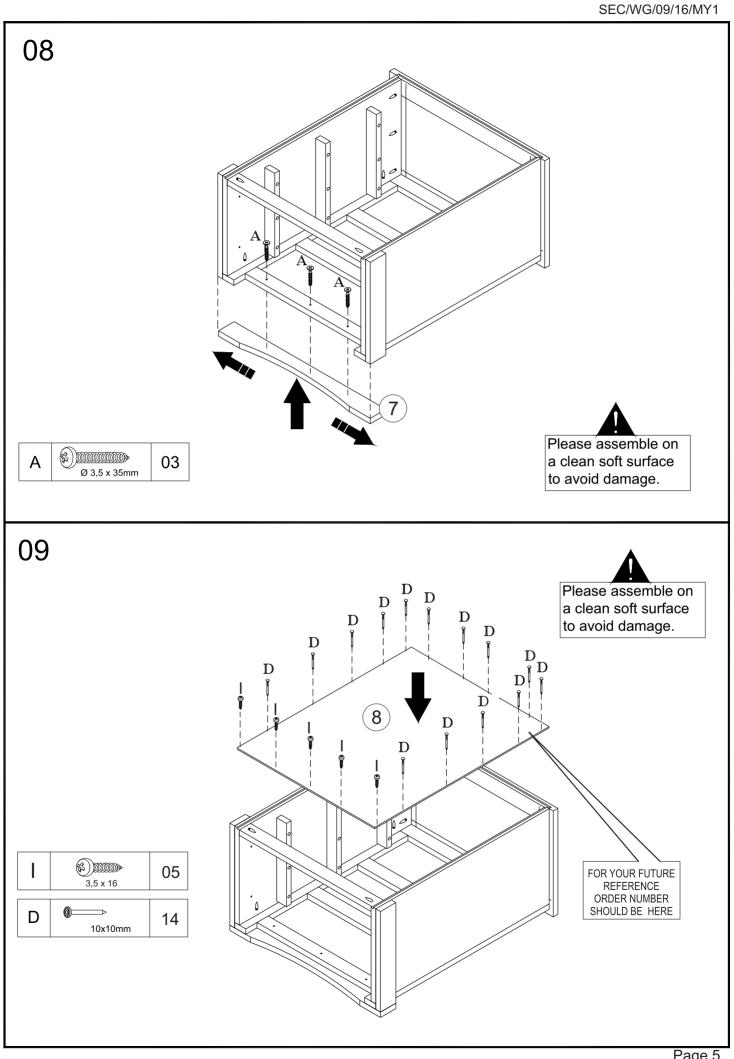

• From time to time it may be necessary to tighten fittings, regular inspections should be carried out.

| 1 | Right Side Panel | 01 | 7  |
|---|------------------|----|----|
| 2 | Left Side Panel  | 01 | 8  |
| 3 | Back Crossbeam   | 01 | 9  |
| 4 | Front Frame      | 01 | 10 |
| 5 | Тор              | 01 | 11 |
| 6 | Side Plinth      | 02 | 12 |
|   |                  |    | ·  |

| PARTS LIST |               |    |  |
|------------|---------------|----|--|
| 7          | Front Plinth  | 01 |  |
| 8          | Back Panel    | 01 |  |
| 9          | Drawer Front  | 03 |  |
| 10         | Drawer Side   | 06 |  |
| 11         | Drawer Bottom | 03 |  |
| 12         | Drawer Back   | 03 |  |
|            |               |    |  |

13

Drawer Runner

06