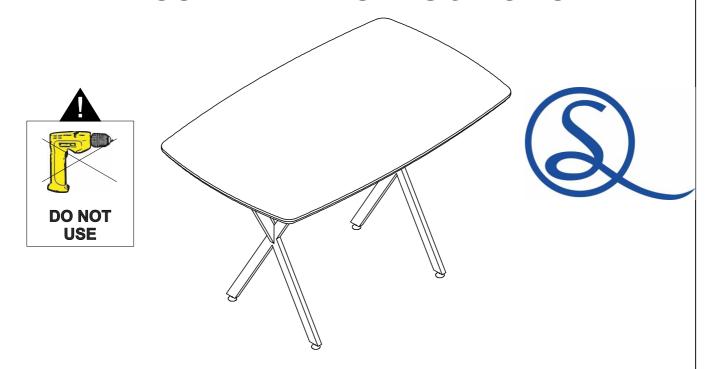

ASSEMBLE ON A SOFT CLEAN SURFACE

DO NOT USE ANY TOOLS OTHER THAN THOSE SHOWN.

ANY SPANNERS OR ALLEN KEYS REQUIRED ARE INCLUDED WITH THE FITTINGS KIT.

DO NOT FOR ANY REASON USE A POWER TOOL TO ASSEMBLE THIS PRODUCT. ITS USE WILL INVALIDATE ANY CLAIM YOU MAY HAVE AND COULD MAKE THIS PRODUCT UNSAFE.