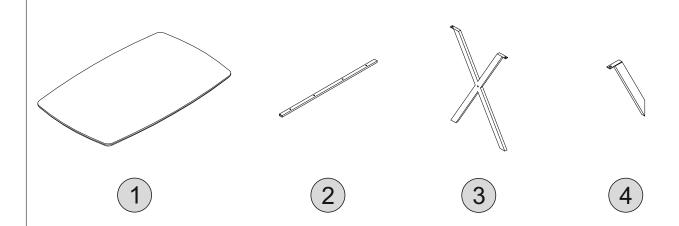

#### **PARTS LIST**

| Part Number | Part Code           | Part Description | <b>Quantity</b> | <u>Carton</u> |
|-------------|---------------------|------------------|-----------------|---------------|
| 1           | S400-403-056-SF1-01 | Table Top        | 1               | 1/1           |
| 2           | S400-403-056-SF1-02 | Side Support Bar | 2               | 1/1           |
| 3           | S400-403-056-SF1-03 | Table Legs       | 2               | 1/1           |
| 4           | S400-403-056-SF1-04 | End Support Bar  | 2               | 1/1           |