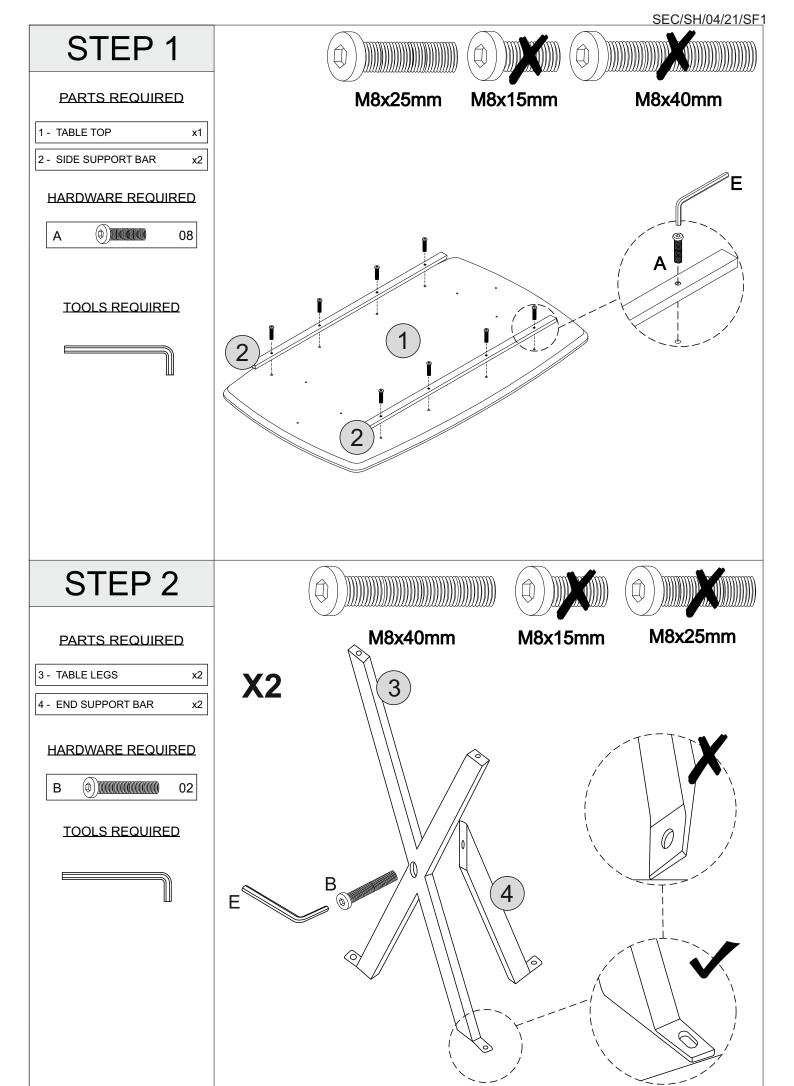

#### **PARTS LIST**

| Part Number | Part Code           | Part Description | <b>Quantity</b> | <u>Carton</u> |
|-------------|---------------------|------------------|-----------------|---------------|
| 1           | S400-403-056-SF1-01 | Table Top        | 1               | 1/1           |
| 2           | S400-403-056-SF1-02 | Side Support Bar | 2               | 1/1           |
| 3           | S400-403-056-SF1-03 | Table Legs       | 2               | 1/1           |
| 4           | S400-403-056-SF1-04 | End Support Bar  | 2               | 1/1           |

#### **HARDWARE LIST**

| REF | HARDWARE NAME  | QTY  |
|-----|----------------|------|
| Α   | Bolts M8x25mm  | 8PCS |
| В   | Bolts M8x40mm  | 2PCS |
| С   | Bolts M8x15mm  | 6PCS |
| D   | Adjusting Foot | 4PCS |
| Е   | Allen Key      | 1PCS |

PLEASE CHECK THAT YOU HAVE ALL THE PARTS LISTED BEFORE YOU START ASSEMBLING.IF YOU DO FIND THAT SOMETHING IS MISSING.DO NOT CONTINUE ASSEMBLY. PLEASE CONTACT YOUR SUPPLIER IMMEDIATELY.

06

04

С

D