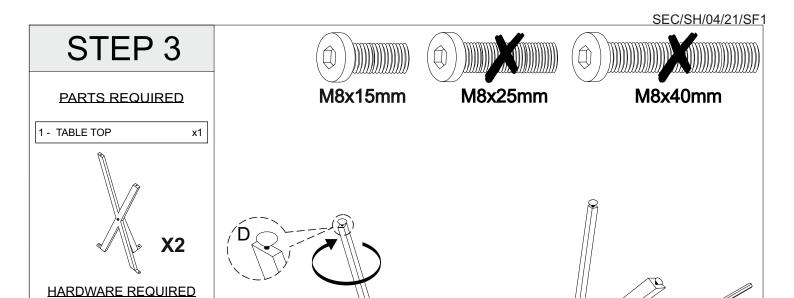

#### **HARDWARE LIST**

| REF | HARDWARE NAME  | QTY  |
|-----|----------------|------|
| Α   | Bolts M8x25mm  | 8PCS |
| В   | Bolts M8x40mm  | 2PCS |
| С   | Bolts M8x15mm  | 6PCS |
| D   | Adjusting Foot | 4PCS |
| Е   | Allen Key      | 1PCS |

## STEP 4

PARTS REQUIRED

**HARDWARE REQUIRED** 

TOOLS REQUIRED