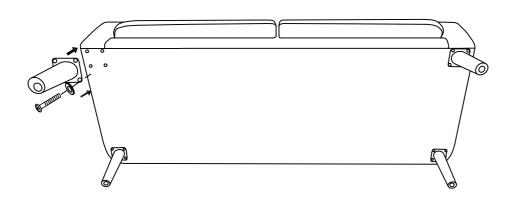

## PARTS LIST

(16 PCS)

A 2 SEATER SOFA 1PC

16 PCS D M8 WASHER

USE OF POWER TOOLS TO ASSEMBLE THIS PRODUCT WILL INVALIDATE ANY CLAIM AND DAMAGE THIS PRODUCT MAKING IT UNSAFE.