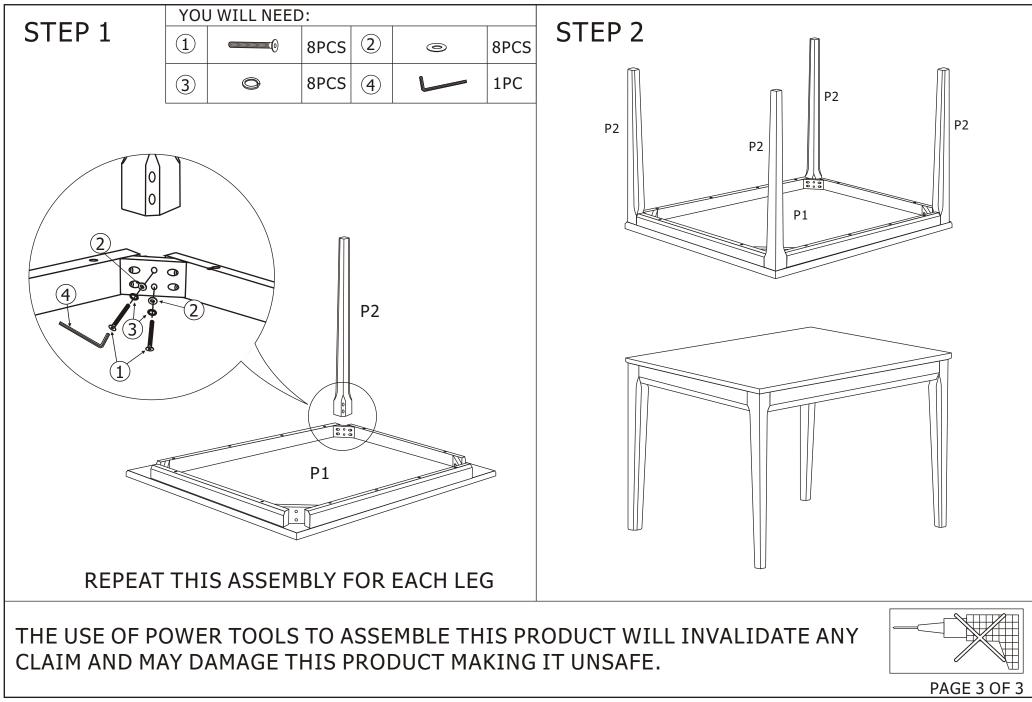

# **PARTS LIST**

PLEASE CHECK THAT YOU HAVE ALL THE PARTS LISTED BEFORE YOU START ASSEMBLING. IF YOU DO FIND THAT SOMETHING IS MISSING, DO NOT CONTINUE ASSEMBLY. PLEASE CONTACT YOUR SUPPLIER IMMEDIATELY.

# HARDWARE LIST

| NO. | DESCRIPTION              | QTY  |
|-----|--------------------------|------|
| 1   | Ø8 X 50MM ALLEN BOLT     | 8PCS |
| 2   | Ø8 X 17MM FLAT WASHER (© | 8PCS |
| 3   | Ø8 X 13MM SPRING WASHER  | 8PCS |
| 4   | ALLEN KEY                | 1PC  |

THE USE OF POWER TOOLS TO ASSEMBLE THIS PRODUCT WILL INVALIDATE ANY CLAIM AND MAY DAMAGE THIS PRODUCT MAKING IT UNSAFE.

PAGE 2 OF 3