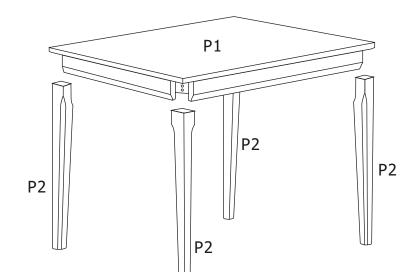

# PARTS LIST

| NO. | DESCRIPTION | QTY  |
|-----|-------------|------|
| P1  | TABLE TOP   | 1PC  |
| P2  | LEGS        | 4PCS |