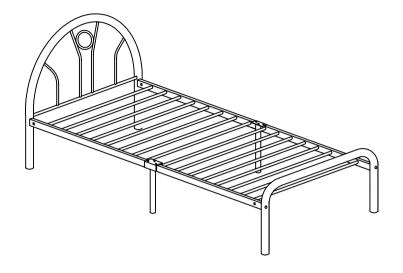

D TO COME INTO CONTACT WITH WET OR DAMP OBJECTS AS MATERIALS USED HAVE NOT BEEN SCOTCH GUARDED.

THE SURFACE OF THIS ITEM IS NOT HEAT RESISTANT.
ALWAYS USE A PLACEMENT UNDER HOT OR COLD ITEMS TO PREVENT MARKING.

IF THE ROOM YOU PLAN TO USE YOUR NEW BED IN HAS A LAMINATE OR WOOD FLOOR, WE HIGHLY RECOMMEND YOU PURCHASE SOME ANTI-SKID PADS TO FIT TO THE UNDERSIDE OF THE FEET OF THE BED. FLOORS OF THIS NATURE OFFER NO GRIP, WHICH OVER A SMALL PERIOD OF TIME CAN RESULT IN THE BED FITTINGS & COMPONENTS COMING LOSE OR BREAKING ALTOGETHER DUE TO THEM SLOWLY SLIPPING ON THE FLOOR. THESE GRIPS WILL ALSO PROTECT YOUR FLOOR FROM ANY MARKING THAT MAY BE CAUSED BY YOUR FURNITURE SLIPPING IN THIS MANNER. THESE PADS CAN BE BOUGHT FROM MOST GOOD DIY SHOPS OR SUPERSTORES AND ARE RELATIVELY INEXPENSIVE.





| 1 | (I)                     | M8 X 70mm BOLT       | 4PCS |
|---|-------------------------|----------------------|------|
| 2 |                         | M8 METAL CONNECTOR   | 4PCS |
| 3 | (M)                     | M6 X 30mm BOLT       | 2PCS |
| 4 | (a) 10 mg (c) 10 mg (c) | M8 X 62mm BOLT + NUT | 4PCS |
| 5 |                         | M6 ALLEN KEY         | 1PC  |
| 6 |                         | M8 ALLEN KEY         | 1PC  |
| 7 | 2-3                     | SPANNER              | 1PC  |

#### Care and Maintenance Instruction

- 1) No powertools shall be used for assembly of bed, Use only allen key for assembly
- Periodically check and ensure all bolts are tightened.
   Method of Cleaning

FOR CLEANING YOU MAY USE A DAMP CLOTH(NOT WET)DRY DUSTER AND NORMAL FURNITURE POLISH.



USE OF