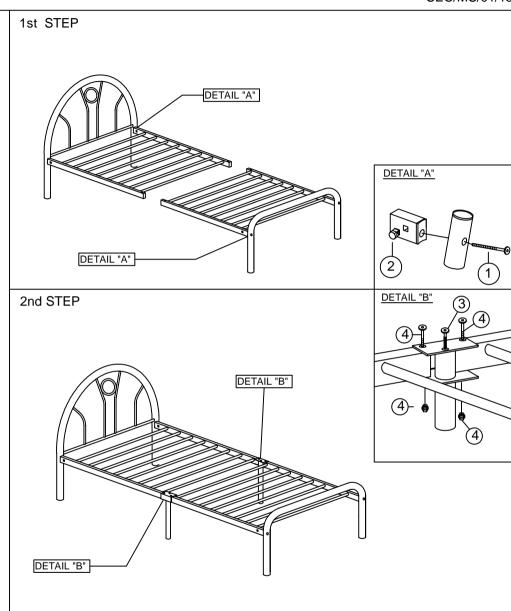

SIVE.





| 1 | (I)                     | M8 X 70mm BOLT       | 4PCS |
|---|-------------------------|----------------------|------|
| 2 |                         | M8 METAL CONNECTOR   | 4PCS |
| 3 | (M)                     | M6 X 30mm BOLT       | 2PCS |
| 4 | (a) 10 mg (c) 10 mg (c) | M8 X 62mm BOLT + NUT | 4PCS |
| 5 |                         | M6 ALLEN KEY         | 1PC  |
| 6 |                         | M8 ALLEN KEY         | 1PC  |
| 7 | 2-3                     | SPANNER              | 1PC  |

#### Care and Maintenance Instruction

- 1) No powertools shall be used for assembly of bed, Use only allen key for assembly
- Periodically check and ensure all bolts are tightened.
   Method of Cleaning

FOR CLEANING YOU MAY USE A DAMP CLOTH(NOT WET)DRY DUSTER AND NORMAL FURNITURE POLISH.



USE OF POWER TOOLS TO ASSEMBLE THIS PRODUCT WILL INVALIDATE ANY CLAIM AND MAY DAMAGE THIS PRODUCT MAKING IT UNSAFE