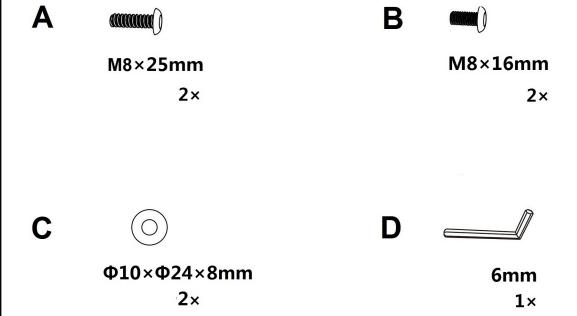

**Version Number - 1.0** 

**Product Code -BOW201** 

Please check all hardware matches the list below. Should you notice any are missing please contact your retailer.

We strongly advise that you do not use Power Tools, such as drills or electric screwdrivers during the assembly as this may cause irreparable damage and will invalidate your warranty.

## **PARTS**

| 1 | 1× |
|---|----|
| 2 | 1× |
| 3 | 1× |
| 4 | 1× |

Please ensure you carefully check all the pieces, should you have any concerns please contact the retailer before assembly commences. Please have your order number, details of the issue, the product code, and the batch number from the cartons as this will help us to resolve your issue much faster.