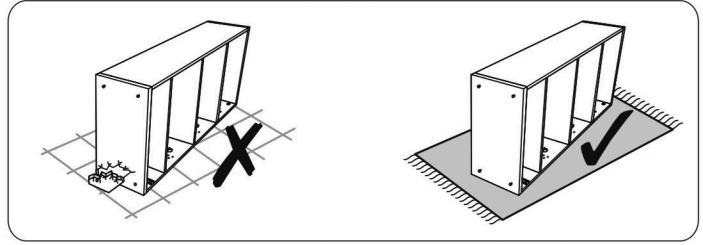

We recommend you use a sheet or blanket to protect both floor and product through the assembly stages.

Never push or pull the product as this could cause both personal injury or irreparable damage to product or floor.