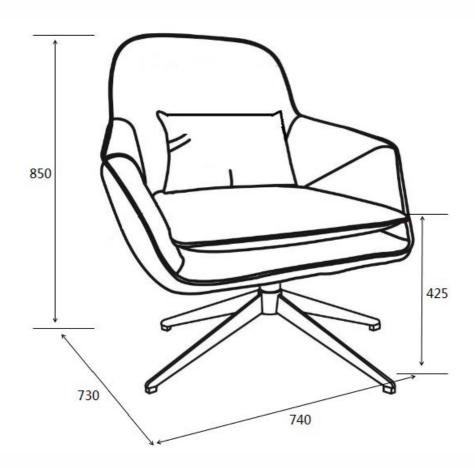

# ASSEMBLY INSTRUCTIONS

#### **SWIVEL CHAIR**

Approximate Assembly Time



People Required to Assemble



**Tools Required** 

No Extra Tools Required



### Before you start...

Please carefully unpack and lay out all of the component parts to ensure nothing is missing and to check each component for any obvious damage.

Should you identify any concerns at this stage please contact the retailer from whom this product was purchased. Please quote your order number, details of your issue, the product code, and the batch number from the cartons which will help to resolve your issue as quickly as possible.

**Version Number - 1.0** 

**Product Code -BOW201** 









Please check all hardware matches the list below. Should you notice any are missing please contact your retailer.



We strongly advise that you do not use Power Tools, such as drills or electric screwdrivers during the assembly as this may cause irreparable damage and will inva